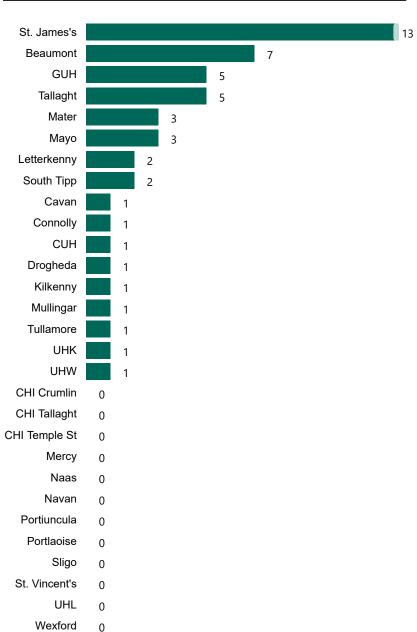

# Number of Suspected COVID-19 Swab Results Awaited Across 29 acute sites as at 17/02/2021

Number of COVID-19 Swab Results Awaited at 0800hrs, 1400hrs and 2000hrs