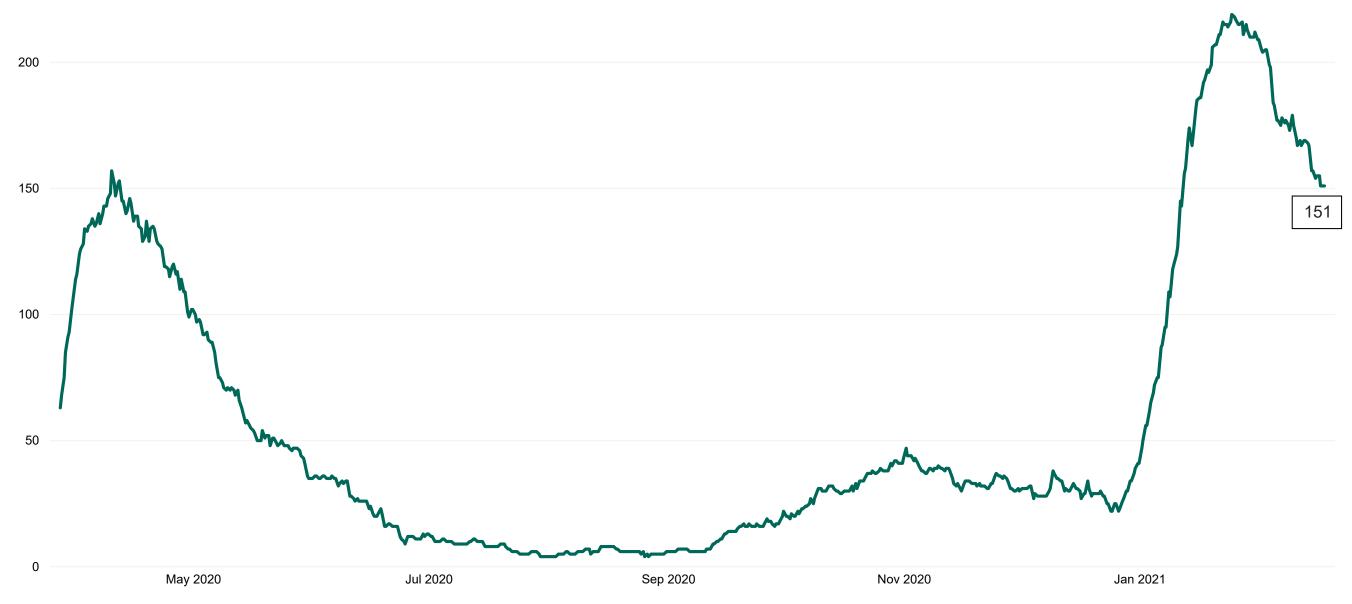

### **Confirmed COVID-19 Cases in Critical Care Units**

Confirmed COVID-19 Cases in Critical Care Units from 27/03/2020 to 17/02/2021