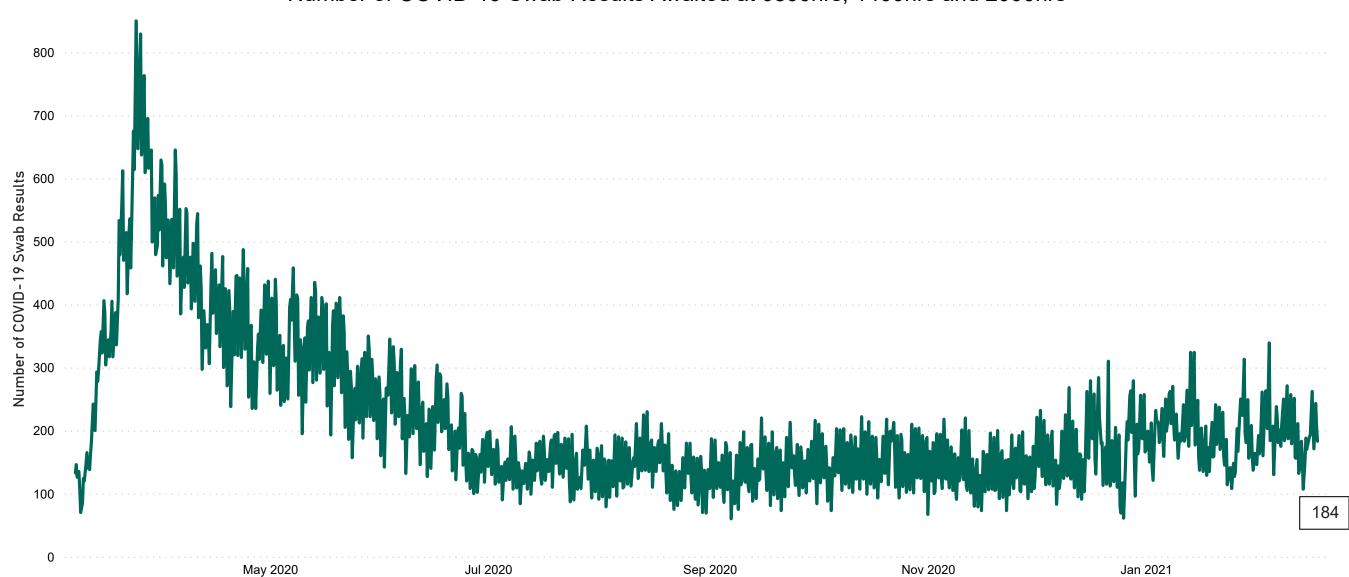

#### Current Number of COVID-19 Suspected Cases

| 8am | 2pm | 8pm |
|-----|-----|-----|
| 244 | 207 | 184 |

# Number of Suspected COVID-19 Swab Results Awaited Across 29 acute sites as at 17/02/2021

Number of COVID-19 Swab Results Awaited at 0800hrs, 1400hrs and 2000hrs