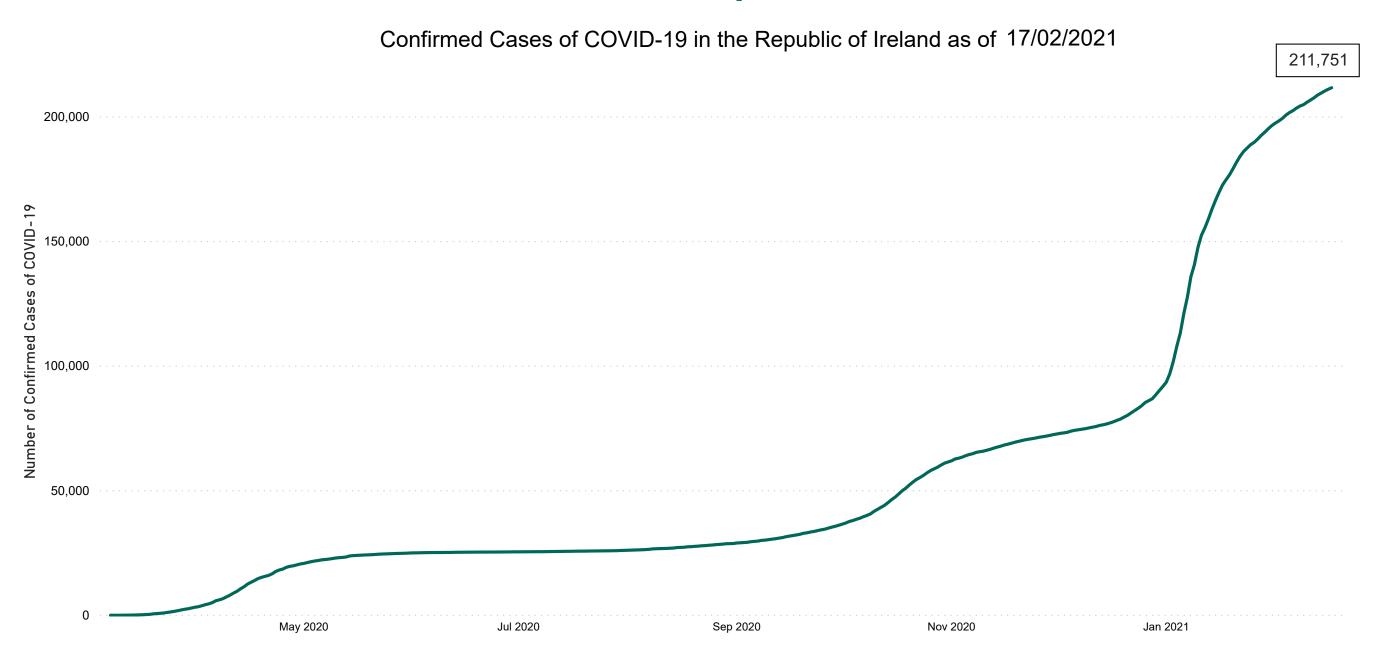

**COVID-19 Daily Operations Update Acute Hospitals** 

Performance Management and Improvement Unit

2000hrs Wednesday 17th February 2021



# New Confirmed COVID-19 Cases in the Republic of Ireland as at 17/02/2021

New COVID-19 Cases in the Republic of Ireland as of 17/02/2021



## Percentage Increase compared to the Previous Day as at 17/02/2021

% Increase in total confirmed cases compared to the previous day since 06 March
\* Baseline is 13 cases at 05-March-2020



# Confirmed Cases of COVID-19 in the Republic of Ireland as at 17/02/2021



# Geographical Spread of COVID-19 Confirmed Cases and Suspected Cases across Acute Hospital Sites as at 17/02/2021 20:00



#### **Total Confirmed COVID-19 Cases**

| 8am | 2pm        | 8pm |
|-----|------------|-----|
| 831 | <b>793</b> | 765 |



#### Total Confirmed COVID-19 Cases (Past 24 Hours)





#### Current Number of COVID-19 Suspected Cases

| 8am | 2pm | 8pm |
|-----|-----|-----|
| 244 | 207 | 184 |



# Number of Confirmed COVID-19 Cases Admitted across 29 acute sites (including CHI)

Number of Confirmed COVID-19 Cases Admitted on Site at 0800hrs, 1400hrs and 2000hrs



# Percentage Variance at <u>8am</u> of Confirmed COVID-19 cases Admitted Across 29 sites compared to the previous day

% Variance at 8am of confirmed COVID-19 cases admitted across 29 sites to the previous da