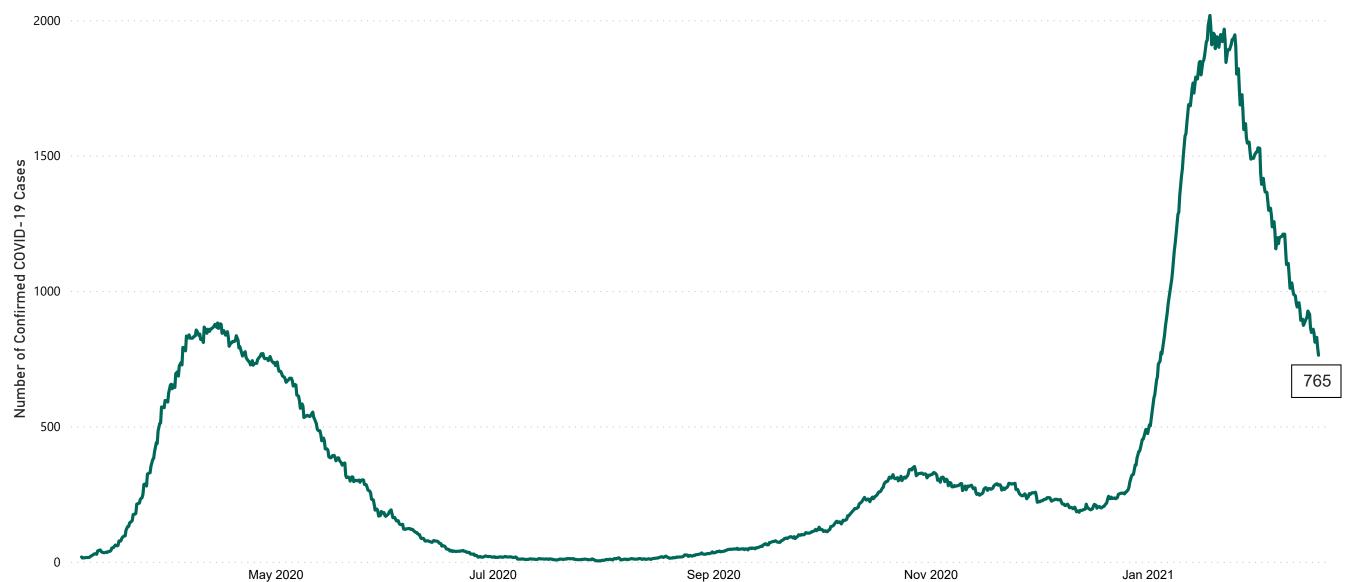

# New Confirmed COVID-19 Cases in the Republic of Ireland as at 17/02/2021

New COVID-19 Cases in the Republic of Ireland as of 17/02/2021