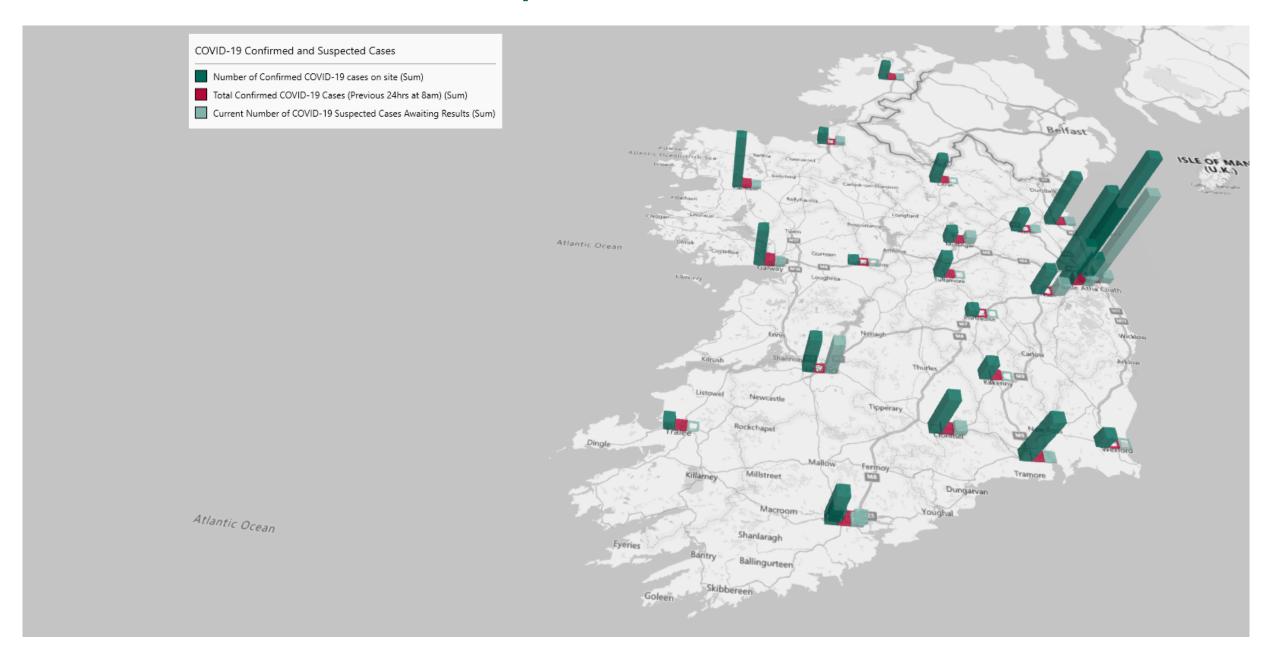

# Geographical Spread of COVID-19 Confirmed Cases and Suspected Cases across Acute Hospital Sites as at 17/02/2021 20:00