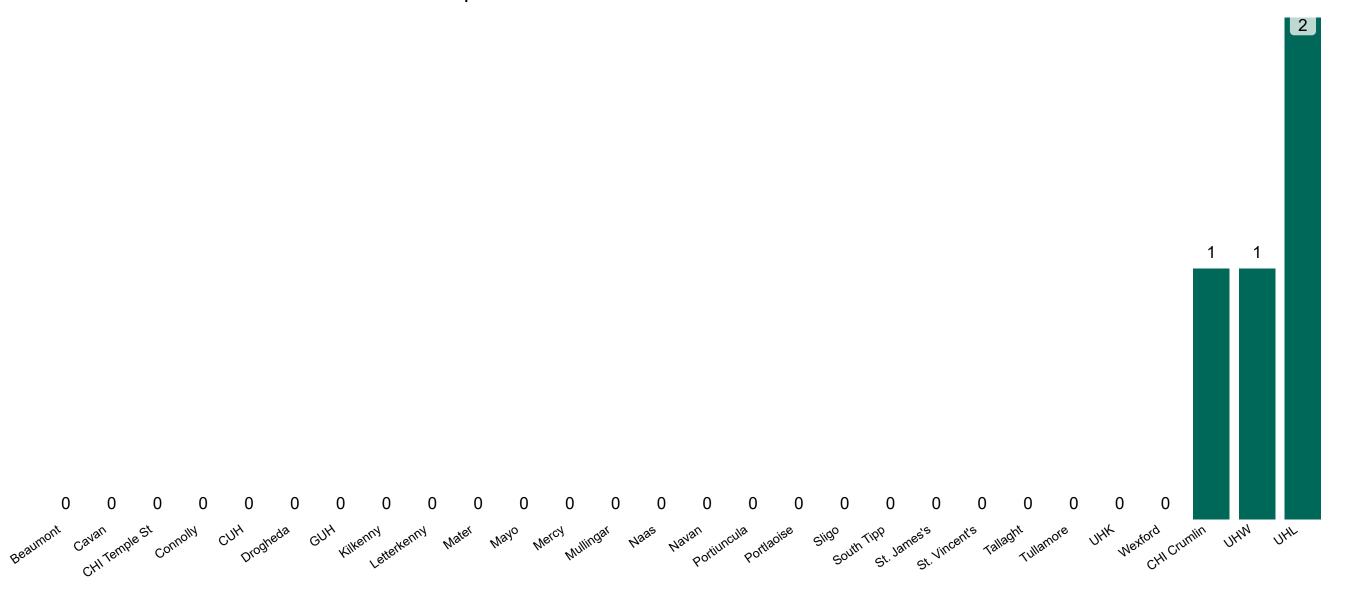

# **Suspected COVID-19 Cases in Critical Care Units**

Suspected COVID-19 Cases in Critical Care Units 17/02/2021