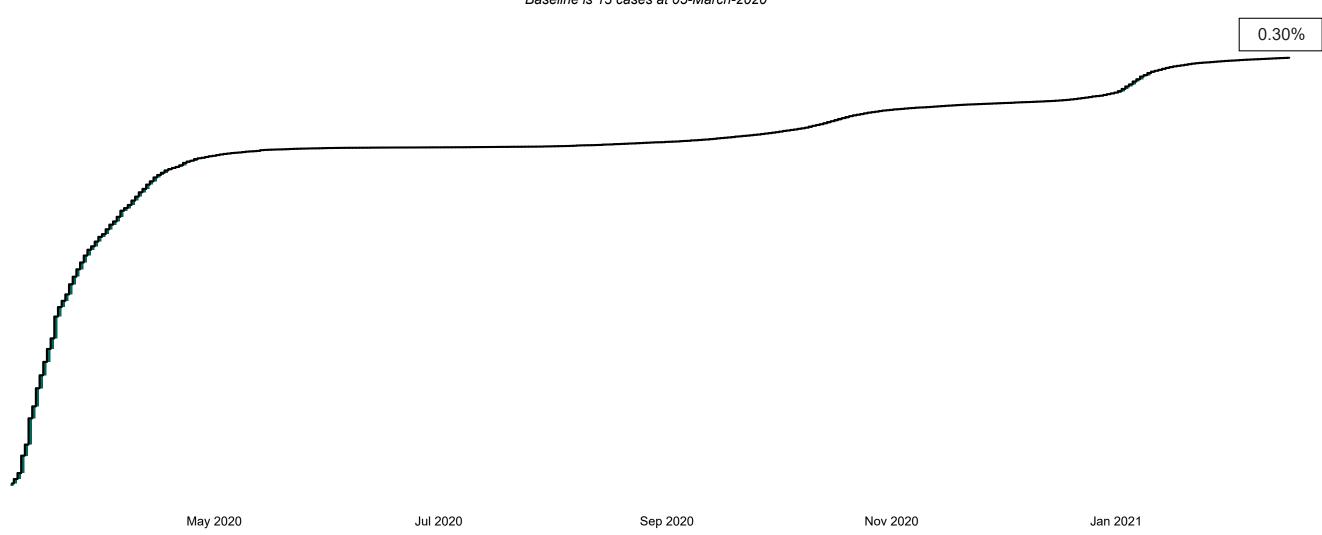

## Percentage Increase compared to the Previous Day as at 17/02/2021

% Increase in total confirmed cases compared to the previous day since 06 March
\* Baseline is 13 cases at 05-March-2020