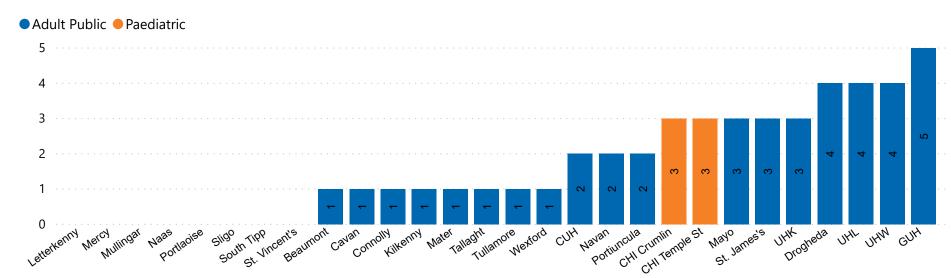

# Number of Confirmed COVID-19 Cases Admitted across 29 acute sites (including CHI)

Number of Confirmed COVID-19 Cases Admitted on Site at 0800hrs, 1400hrs and 2000hrs