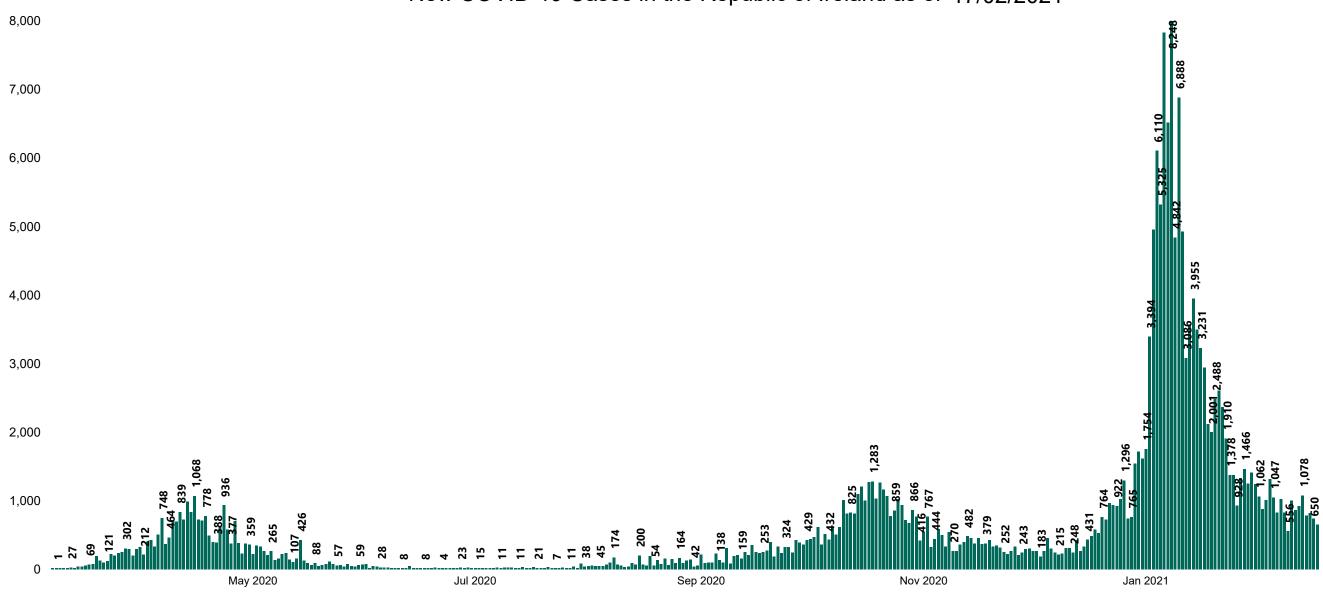

# New Confirmed COVID-19 Cases in the Republic of Ireland as at 17/02/2021

New COVID-19 Cases in the Republic of Ireland as of 17/02/2021