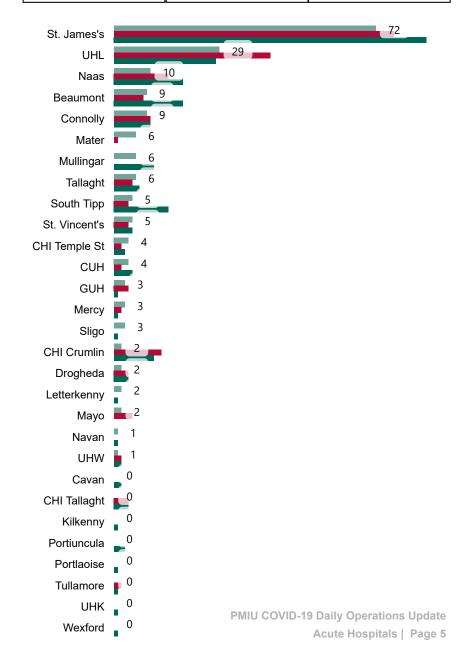

### **Confirmed COVID-19 Cases in Critical Care Units**

Confirmed COVID-19 Cases in Critical Care Units 17/02/2021