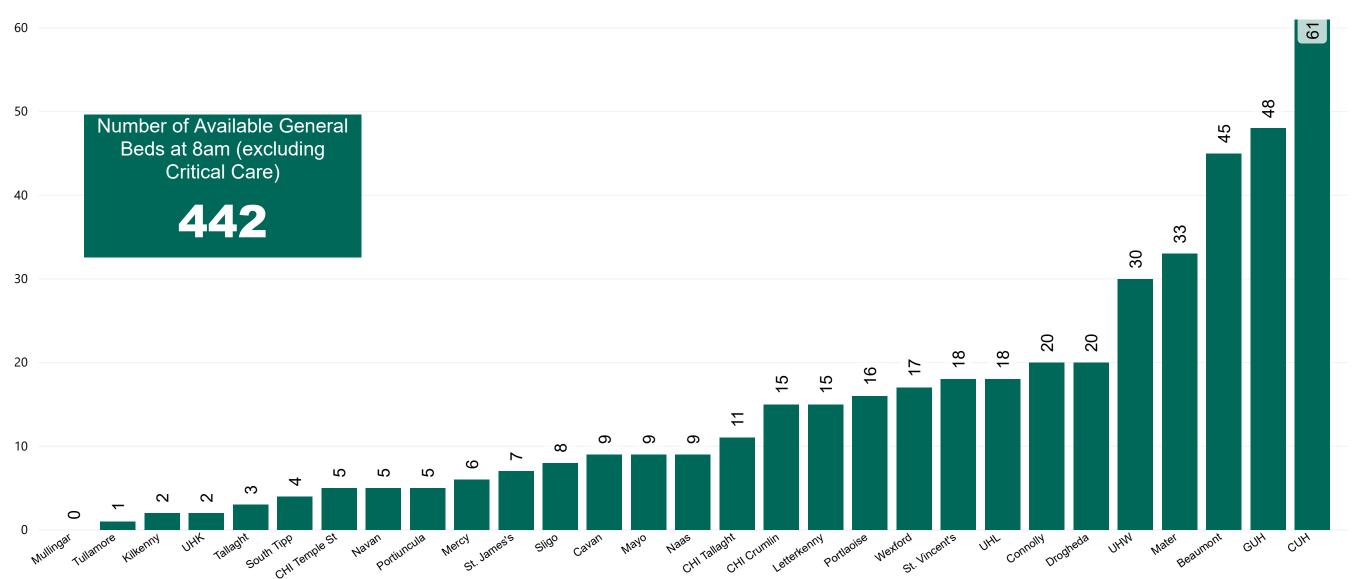

## Number of Available General Beds on 17/02/2021

#### Number of Available General Beds