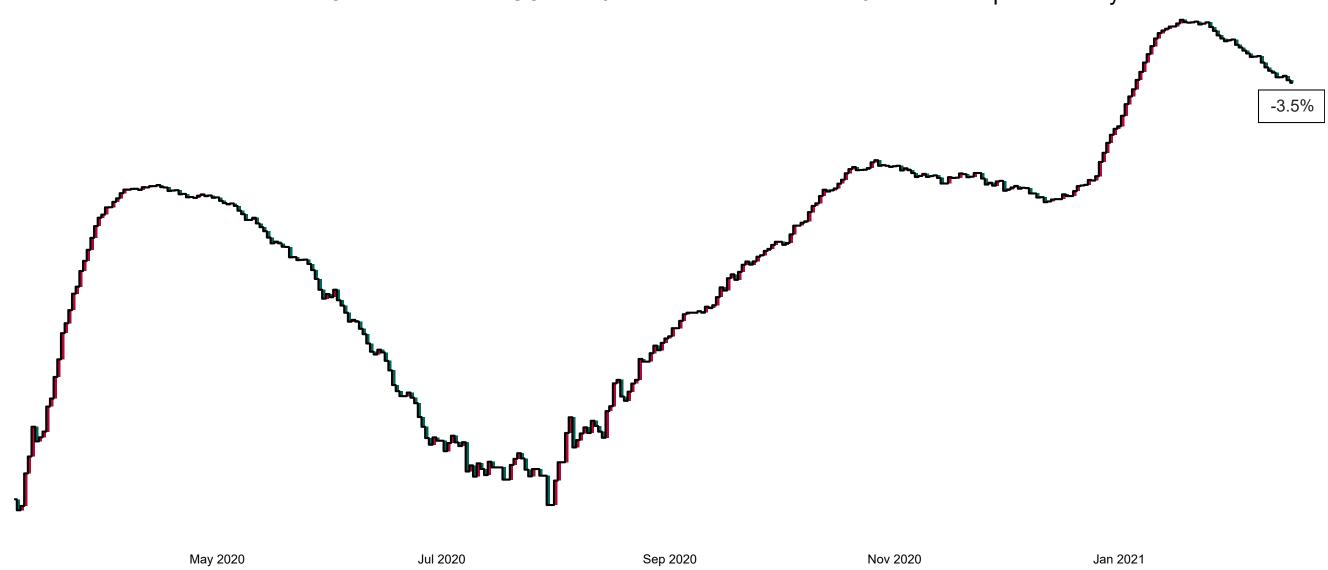

# Percentage Variance at <u>8am</u> of Confirmed COVID-19 cases Admitted Across 29 sites compared to the previous day

% Variance at 8am of confirmed COVID-19 cases admitted across 29 sites to the previous day