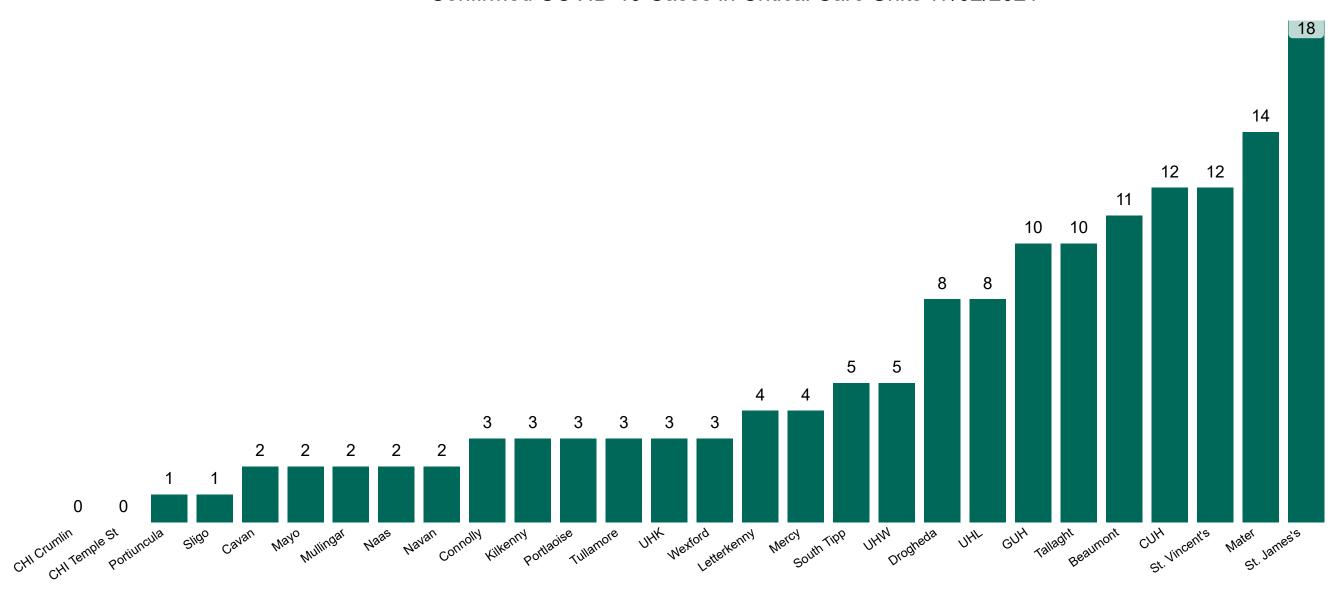

# **Critical Care Summary as at 17/02/2021 10:30**

| Confirmed COVID-19 cases in Critical Care Units                                                  | Suspected COVID-19 cases in Critical Care Units                                                      |
|--------------------------------------------------------------------------------------------------|------------------------------------------------------------------------------------------------------|
| 151                                                                                              | 4                                                                                                    |
| COVID-19 Deaths in Critical Care Units during previous 24hrs (8am to 8am) – update at 10am daily | Suspected COVID-19 Deaths in Critical Care during previous 24hrs (8am to 8am) – update at 10am daily |
| 7                                                                                                |                                                                                                      |
| Confirmed COVID-19 Ventilated cases                                                              | Suspected COVID-19 Ventilated cases                                                                  |
| 105                                                                                              |                                                                                                      |

### **Confirmed COVID-19 Cases in Critical Care Units**

Confirmed COVID-19 Cases in Critical Care Units 17/02/2021