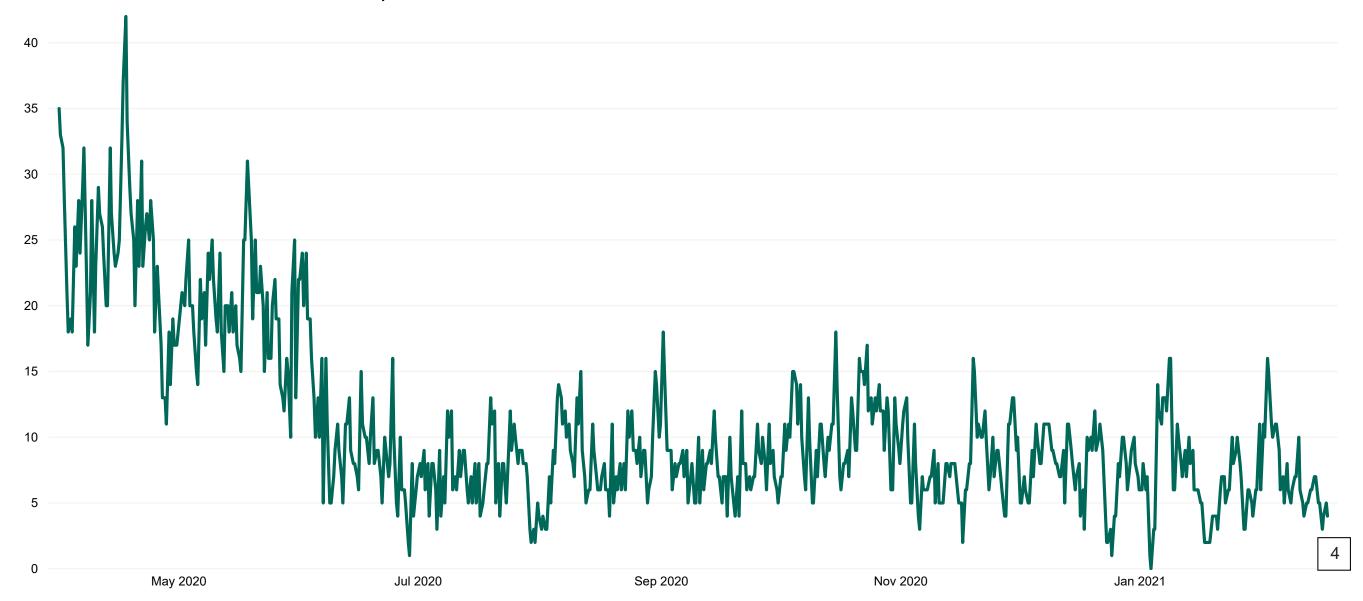

# **Suspected COVID-19 Cases in Critical Care Units**

Suspected COVID-19 Cases in Critical Care Units 17/02/2021

# **Suspected COVID-19 Cases in Critical Care Units**

Suspected COVID-19 Cases in Critical Care Units from 31/03/2020 to 17/02/2021