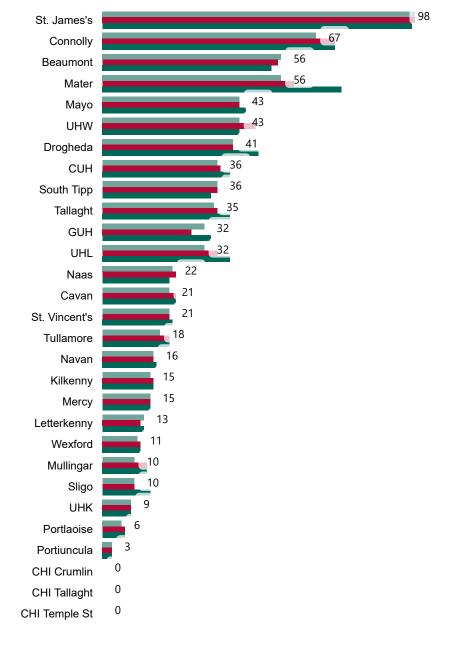

# Number of Confirmed COVID-19 Cases Admitted across 29 acute sites (including CHI)

Number of Confirmed COVID-19 Cases Admitted on Site at 0800hrs, 1400hrs and 2000hrs