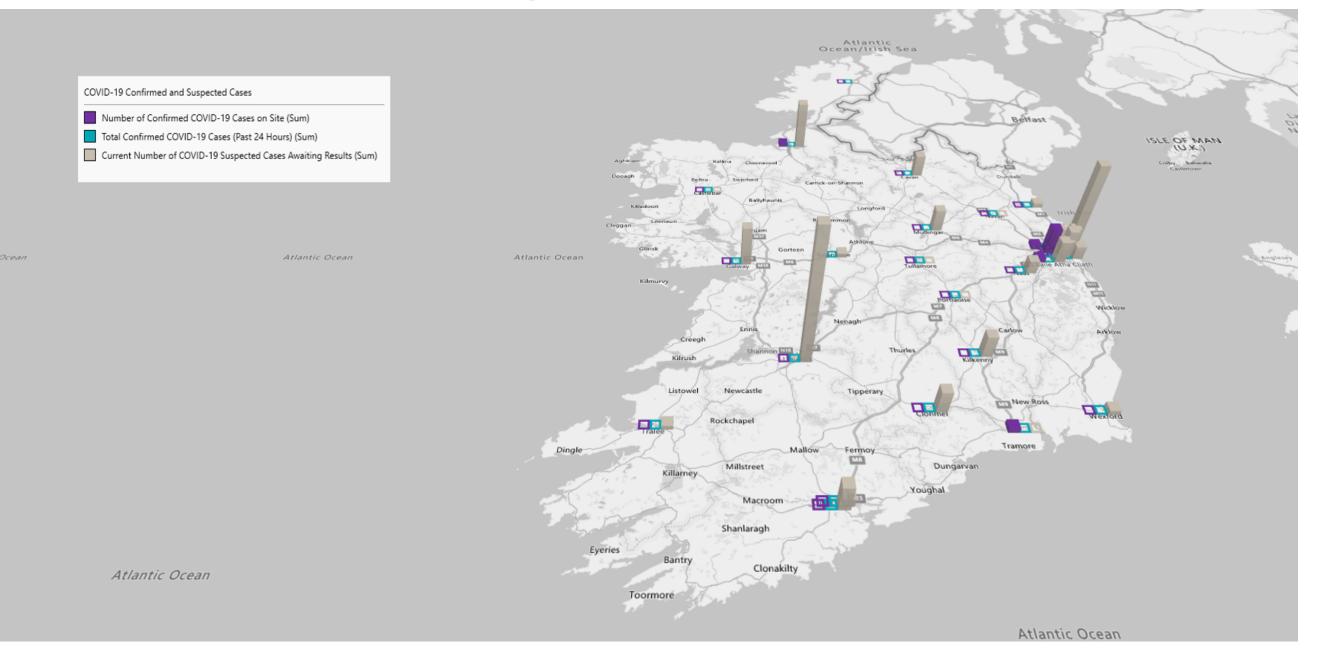

### Geographical Spread of COVID-19 Confirmed Cases and Suspected Cases across Acute Hospital Sites as at 17/07/2020 20:00