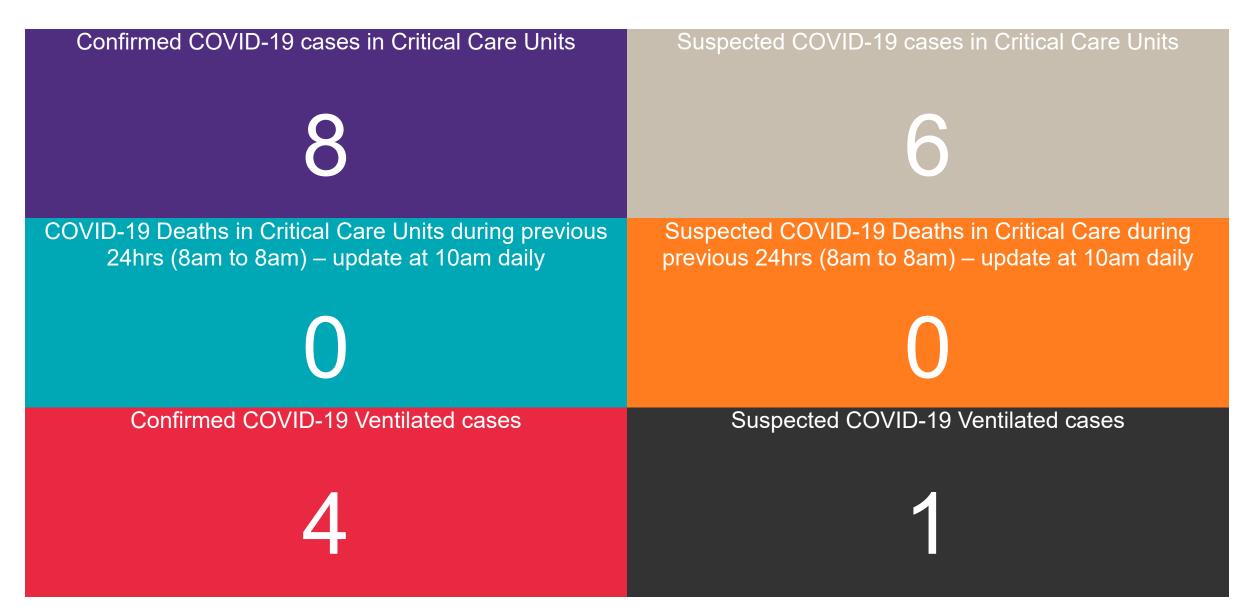

### **Confirmed COVID-19 Cases in Critical Care Units**

Confirmed COVID-19 Cases in Critical Care Units 17/07/2020

4

### **Confirmed COVID-19 Cases in Critical Care Units**

Source: ICU Bed Information System (National office of Clinical Audit (NOCA))

### **Suspected COVID-19 Cases in Critical Care Units**

Suspected COVID-19 Cases in Critical Care Units 17/07/2020

### **Suspected COVID-19 Cases in Critical Care Units**

Source: ICU Bed Information System (National office of Clinical Audit (NOCA))