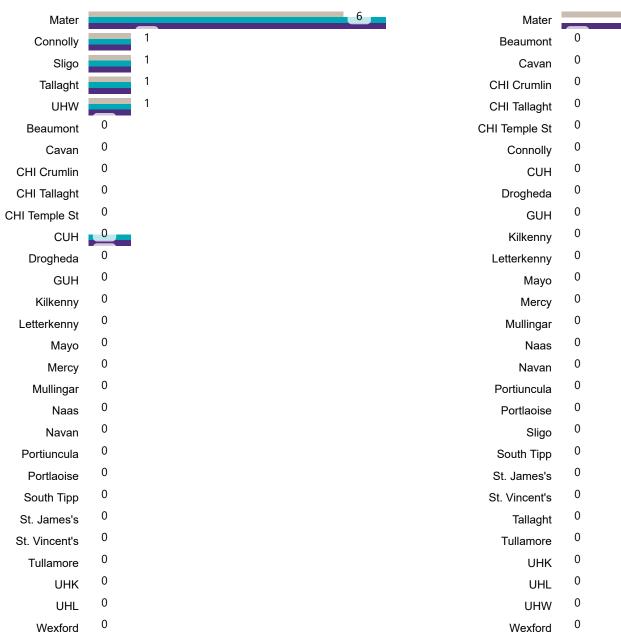

### Geographical Spread of COVID-19 Confirmed Cases and Suspected Cases across Acute Hospital Sites as at 17/07/2020 20:00