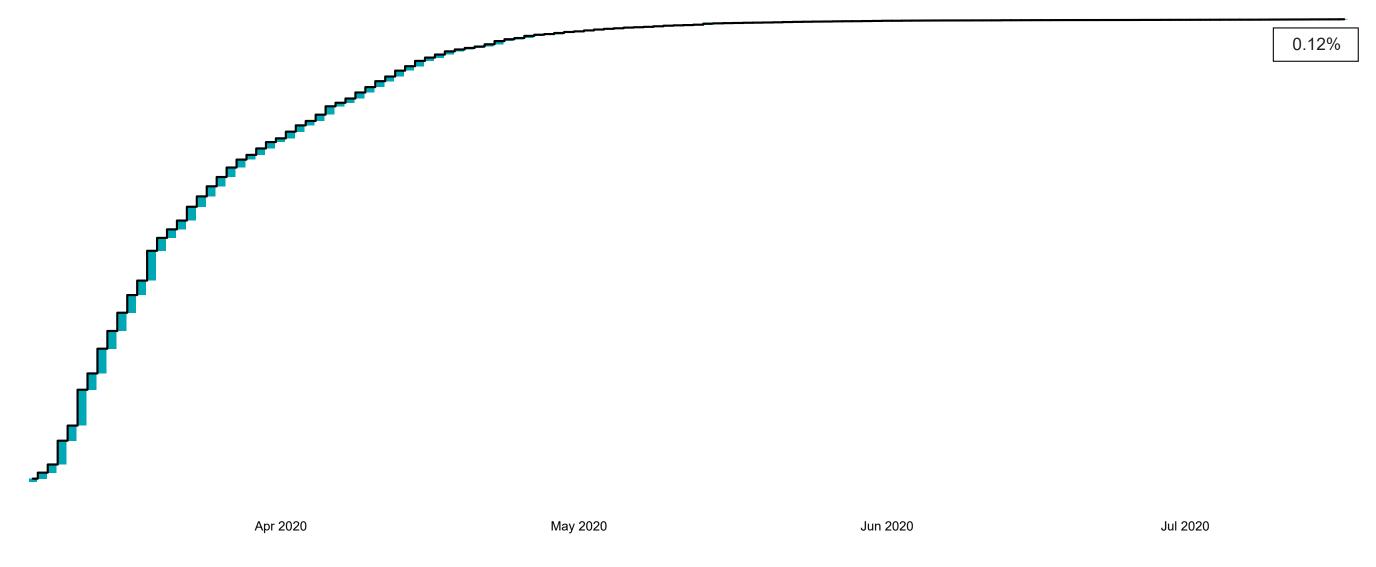

### Percentage Increase compared to the Previous Day as at 17/07/2020

% Increase in total confirmed cases compared to the previous day since 06 March \* Baseline is 13 cases at 05-March-2020