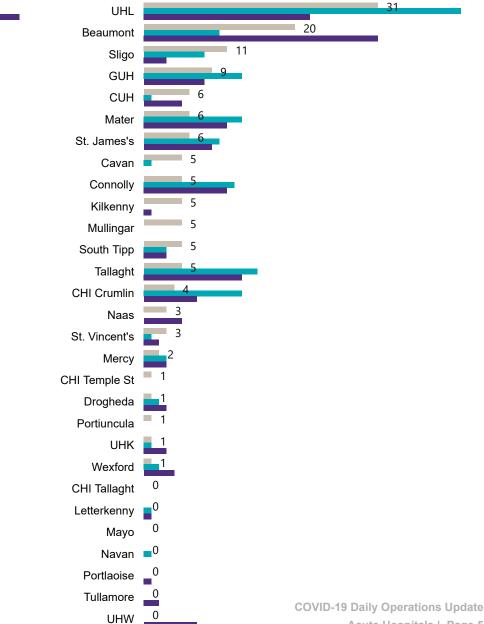

### Current Number of COVID-19 Suspected Cases

| 8am | 2pm | 8pm |
|-----|-----|-----|
| 155 | 152 | 136 |

Acute Hospitals | Page 5