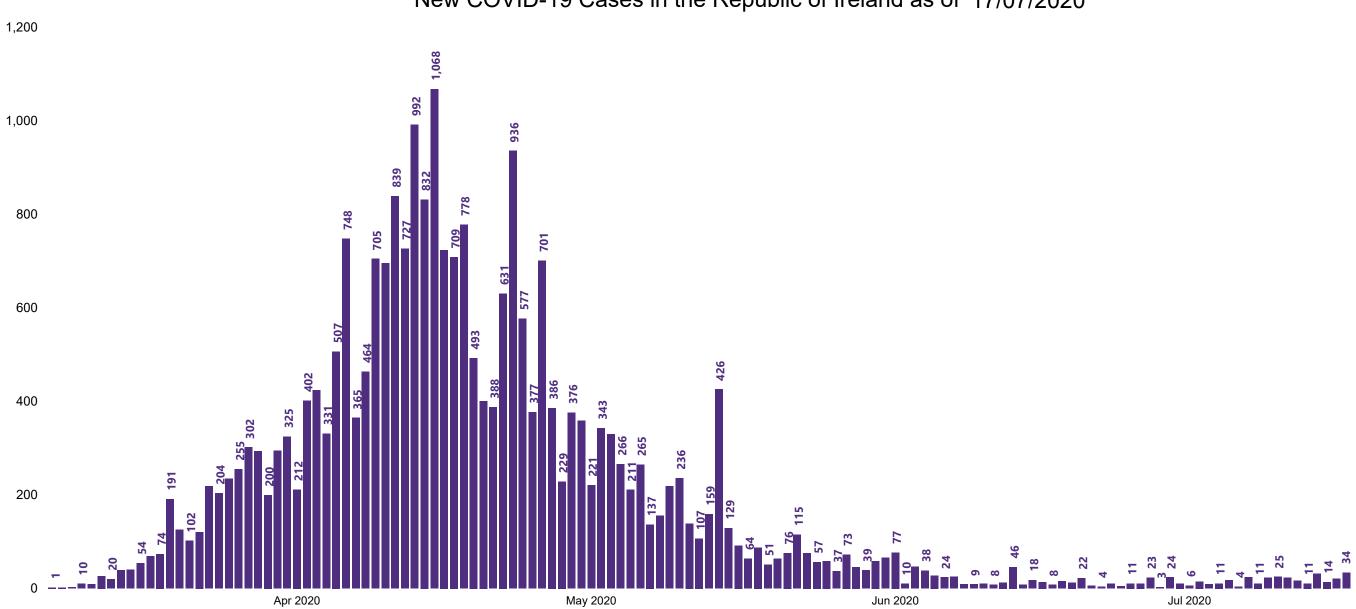

### New Confirmed COVID-19 Cases in the Republic of Ireland as at 17/07/2020

New COVID-19 Cases in the Republic of Ireland as of 17/07/2020

Source: Department of Health 2020, < https://www.gov.ie/en/news/7e0924-latest-updates-on-covid-19-coronavirus/>