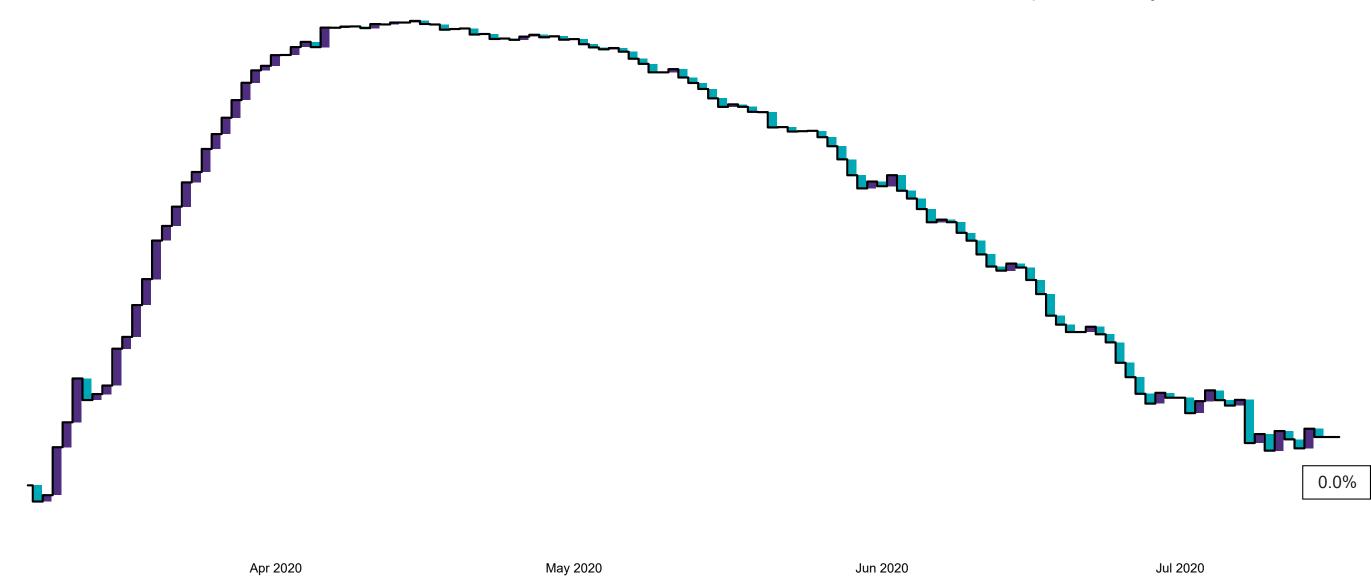

## Number of Confirmed COVID-19 Cases Admitted across 29 acute sites (including CHI)

Number of Confirmed COVID-19 Cases Admitted on Site at 0800hrs, 1400hrs and 2000hrs 800 700 Number of Confirmed COVID-19 Cases 600 500 400 300 200 100 10 0 Apr 2020 Jul 2020 May 2020 Jun 2020