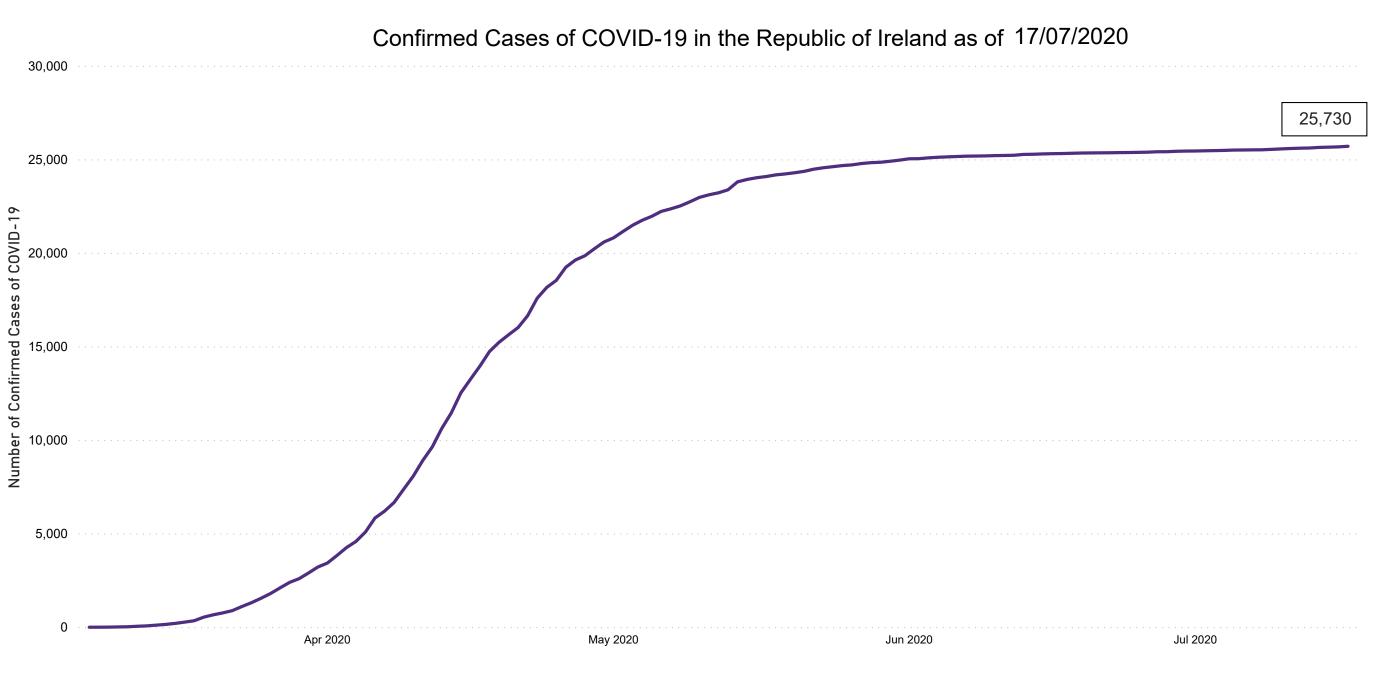

**COVID-19 Daily Operations Update Acute Hospitals** 

Performance Management and Improvement Unit

2000hrs Friday 17th July 2020



### New Confirmed COVID-19 Cases in the Republic of Ireland as at 17/07/2020



New COVID-19 Cases in the Republic of Ireland as of 17/07/2020

Source: Department of Health 2020, < https://www.gov.ie/en/news/7e0924-latest-updates-on-covid-19-coronavirus/>

### Percentage Increase compared to the Previous Day as at 17/07/2020

% Increase in total confirmed cases compared to the previous day since 06 March \* Baseline is 13 cases at 05-March-2020



### Confirmed Cases of COVID-19 in the Republic of Ireland as at 17/07/2020



### Geographical Spread of COVID-19 Confirmed Cases and Suspected Cases across Acute Hospital Sites as at 17/07/2020 20:00



### Total Confirmed COVID-19 Cases

| 8am | 2pm | 8pm |
|-----|-----|-----|
| 12  | 12  | 10  |



### Total Confirmed COVID-19 Cases (Past 24 Hours)



### Current Number of COVID-19 Suspected Cases

| 8am | 2pm | 8pm |
|-----|-----|-----|
| 155 | 152 | 136 |



Acute Hospitals | Page 5

## Number of Confirmed COVID-19 Cases Admitted across 29 acute sites (including CHI)

Number of Confirmed COVID-19 Cases Admitted on Site at 0800hrs, 1400hrs and 2000hrs 800 700 Number of Confirmed COVID-19 Cases 600 500 400 300 200 100 10 0 Apr 2020 Jul 2020 May 2020 Jun 2020

## Percentage Variance at <u>8am</u> of Confirmed COVID-19 cases Admitted Across 29 sites compared to t