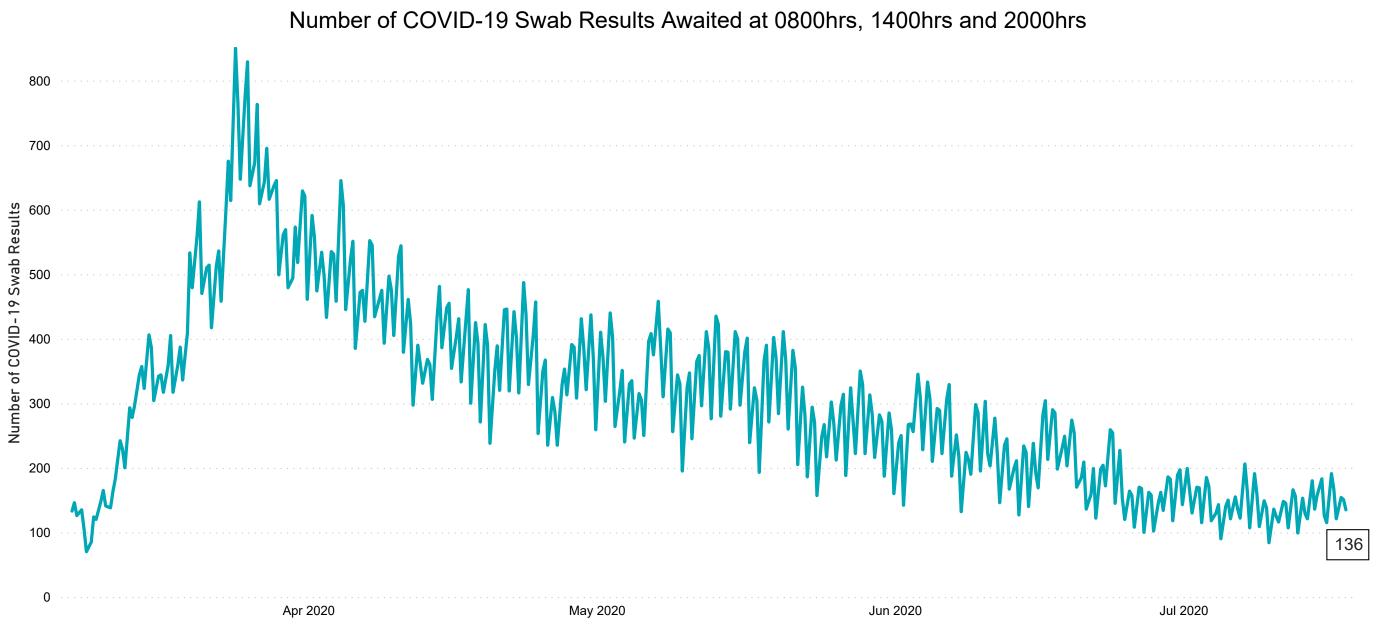

# Number of Suspected COVID-19 Swab Results Awaited Across 29 acute sites as at 17/07/2020

Source: SBAR Portal

### Current Number of COVID-19 Suspected Cases

| 8am | 2pm | 8pm |
|-----|-----|-----|
| 155 | 152 | 136 |

Acute Hospitals | Page 5