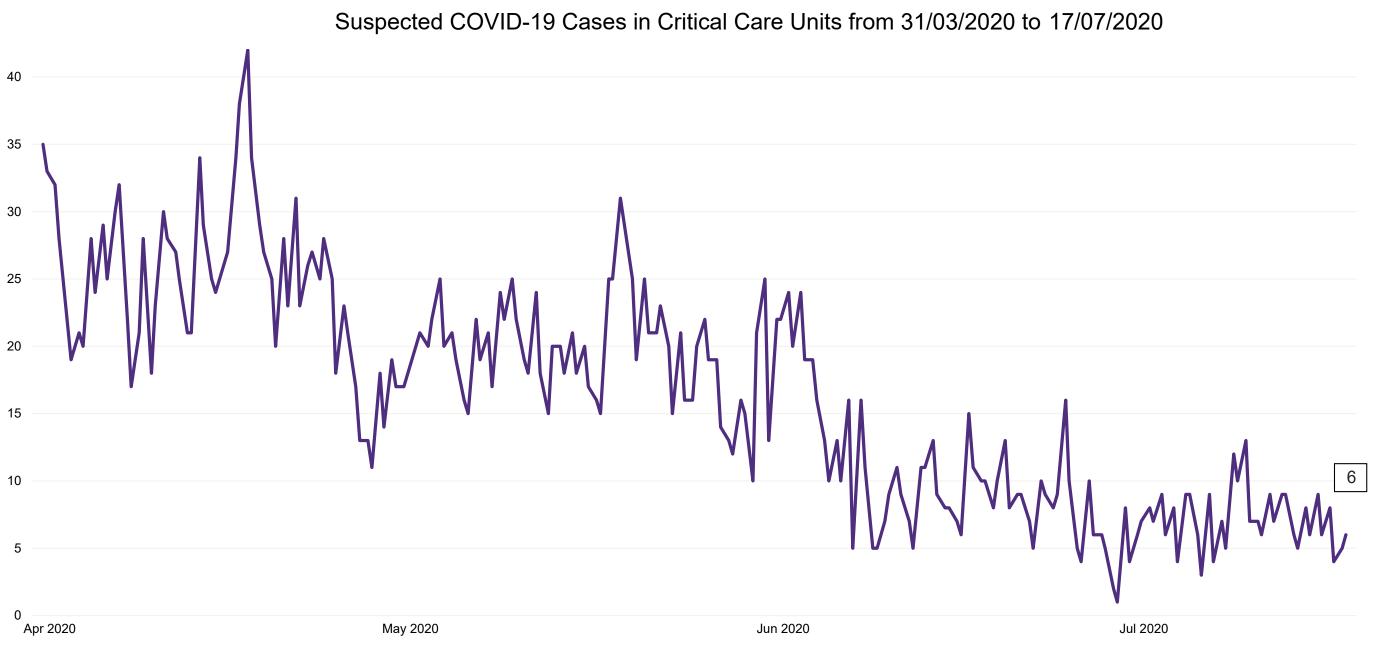

### **Suspected COVID-19 Cases in Critical Care Units**

Suspected COVID-19 Cases in Critical Care Units 17/07/2020

### **Suspected COVID-19 Cases in Critical Care Units**

Source: ICU Bed Information System (National office of Clinical Audit (NOCA))