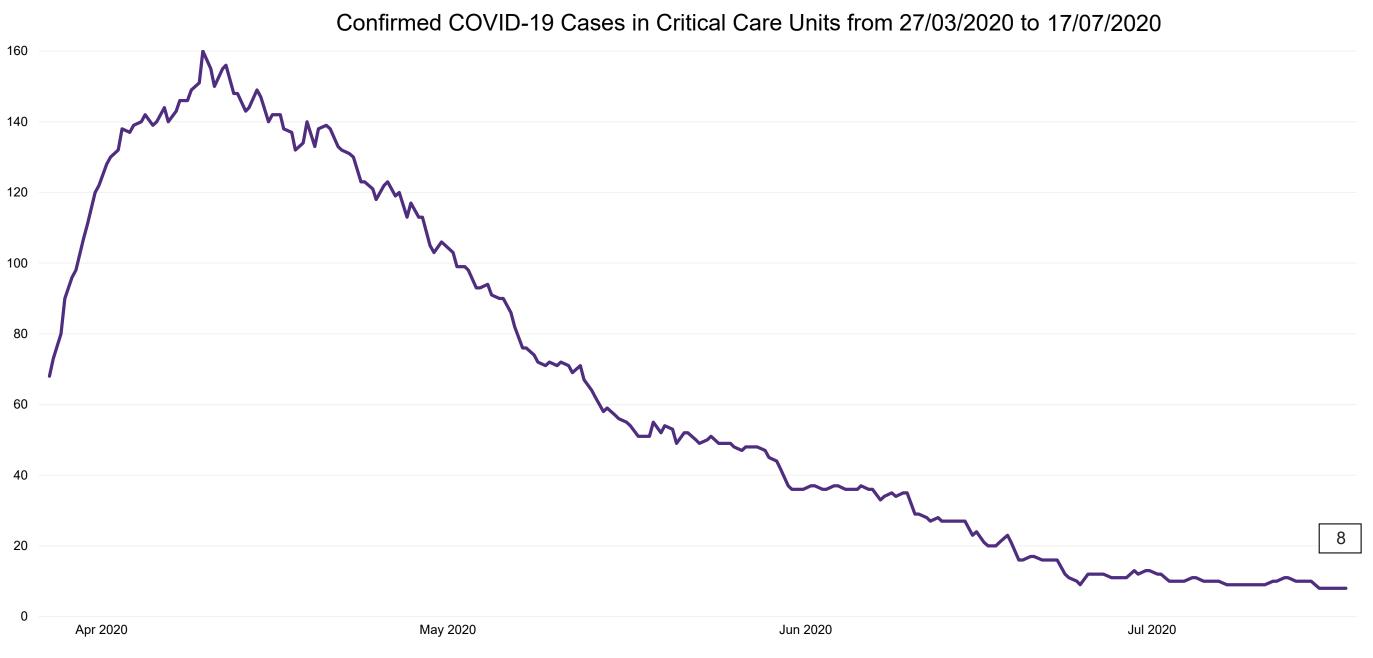

### **Confirmed COVID-19 Cases in Critical Care Units**

Confirmed COVID-19 Cases in Critical Care Units 17/07/2020

4

### **Confirmed COVID-19 Cases in Critical Care Units**

Source: ICU Bed Information System (National office of Clinical Audit (NOCA))