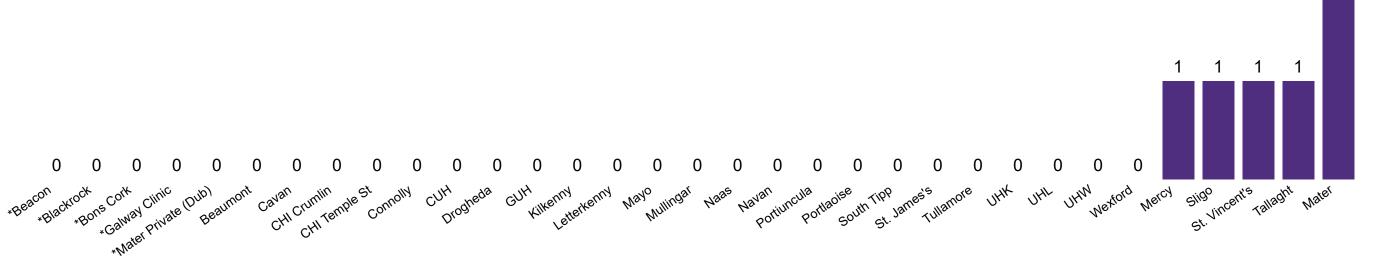

### **Confirmed COVID-19 Cases in Critical Care Units**

Confirmed COVID-19 Cases in Critical Care Units 17/07/2020

4

### **Confirmed COVID-19 Cases in Critical Care Units**

Source: ICU Bed Information System (National office of Clinical Audit (NOCA))