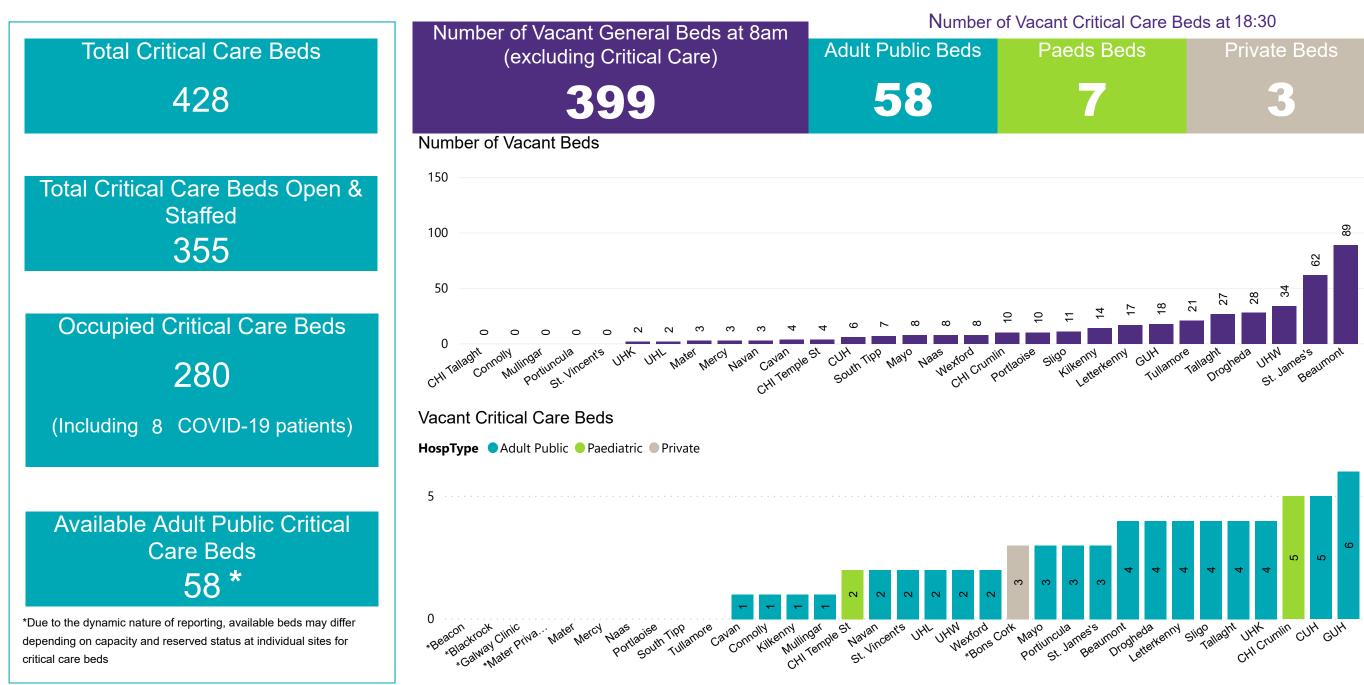

### Number of Vacant Beds and Critical Beds Available on 17/07/2020

(Note HSE COVID-19 Surge plan includes significant additional Critical Care Beds in addition to those indicated below)

### **Critical Care Summary as at 17/07/2020 18:30**