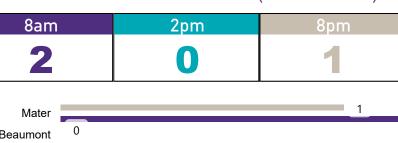

### Total Confirmed COVID-19 Cases

| 8am | 2pm | 8pm |
|-----|-----|-----|
| 12  | 12  | 10  |