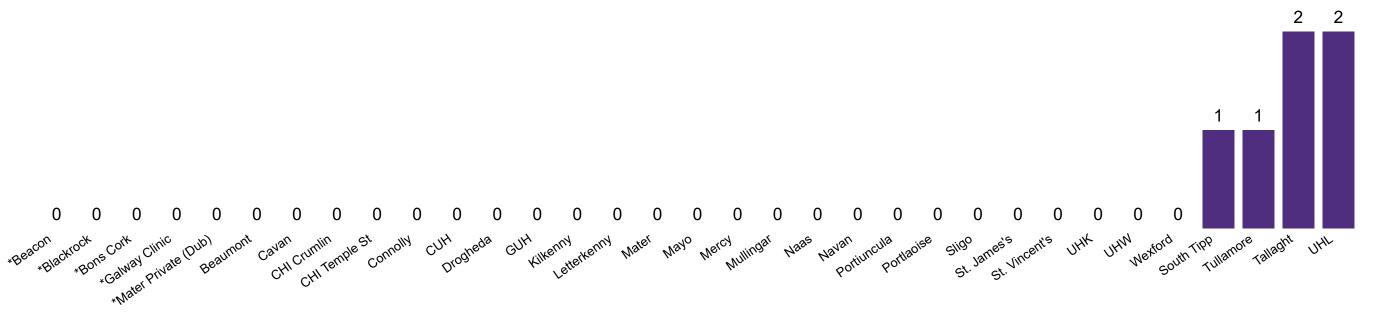

### Geographical Spread of COVID-19 Confirmed Cases and Suspected Cases across Acute Hospital Sites as at 17/07/2020 20:00