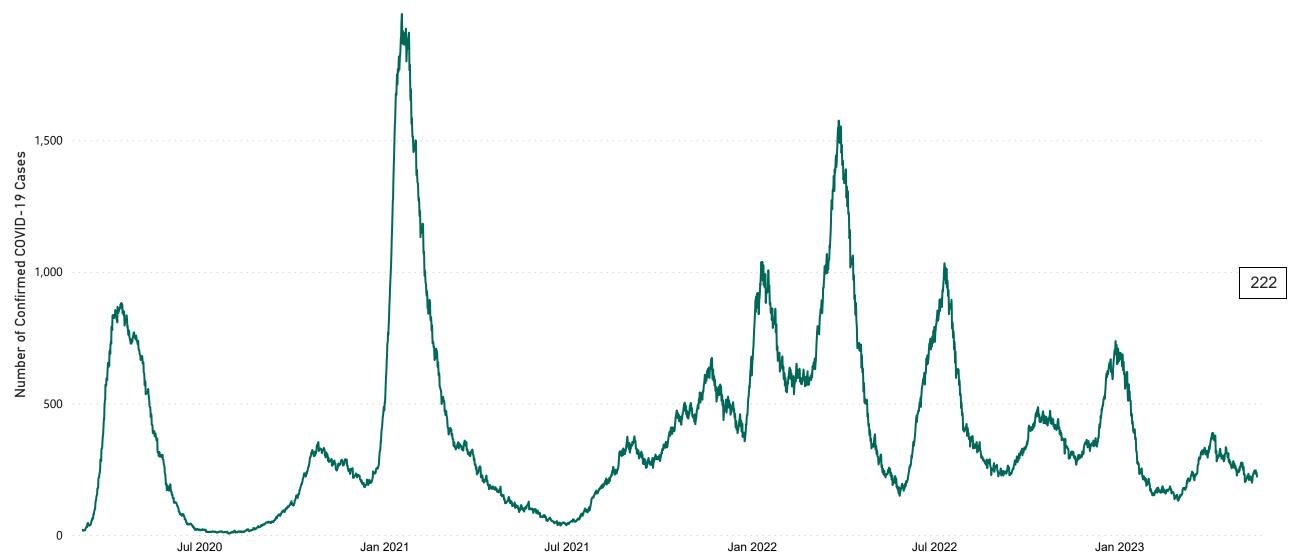

# Number of Confirmed COVID-19 Cases Admitted across 29 acute sites (including CHI)

Number of Confirmed COVID-19 Cases Admitted on Site at 0800hrs, 1400hrs and 2000hrs

 Jul 2020
 Jan 2021
 Jul 2021
 Jan 2022
 Jul 2022
 Jan 2023