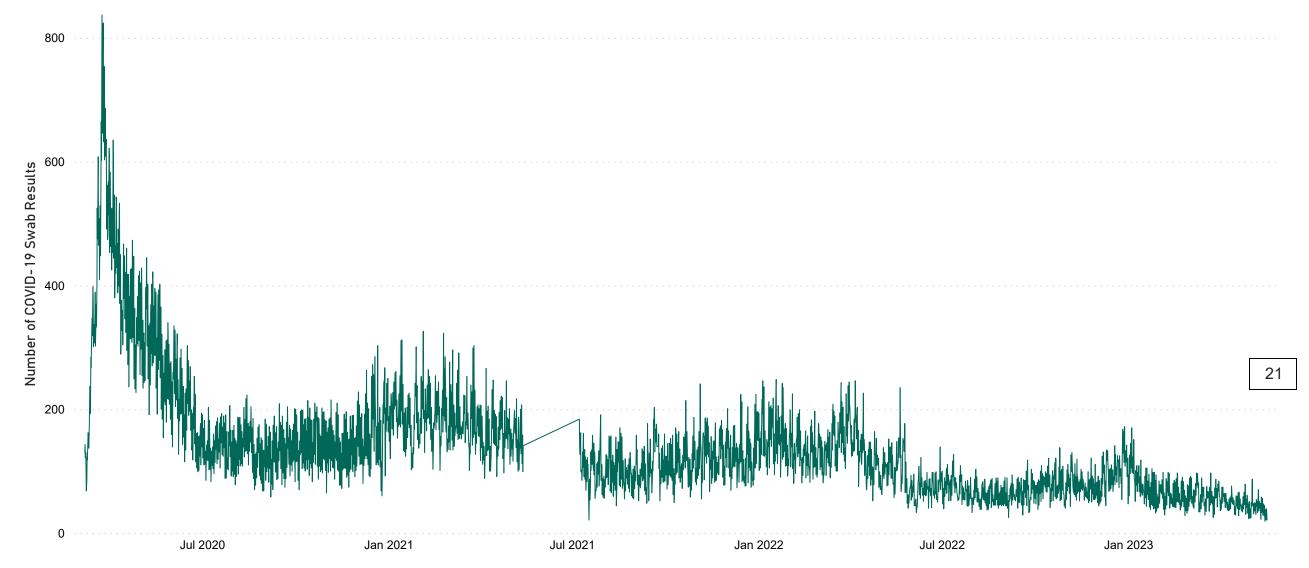

## Number of Suspected COVID-19 Swab Results Awaited Across 29 acute sites as at 17/05/2023

Number of COVID-19 Swab Results Awaited at 0800hrs, 1400hrs and 2000hrs