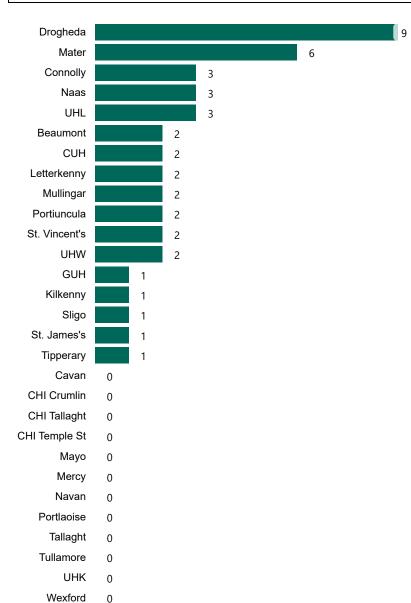

# Drogheda Mater

Connolly

Mullingar

Letterkenny

St. James's

Beaumont

Portiuncula

St. Vincent's

Naas

Mayo

UHK

Sligo

Mercy

Tallaght

Wexford

CHI Crumlin

CHI Tallaght

CHI Temple St

Portlaoise

Kilkenny \_\_\_\_1

Navan

Tullamore 1

UHW

2

Tipperary Cavan

CUH

**GUH** 