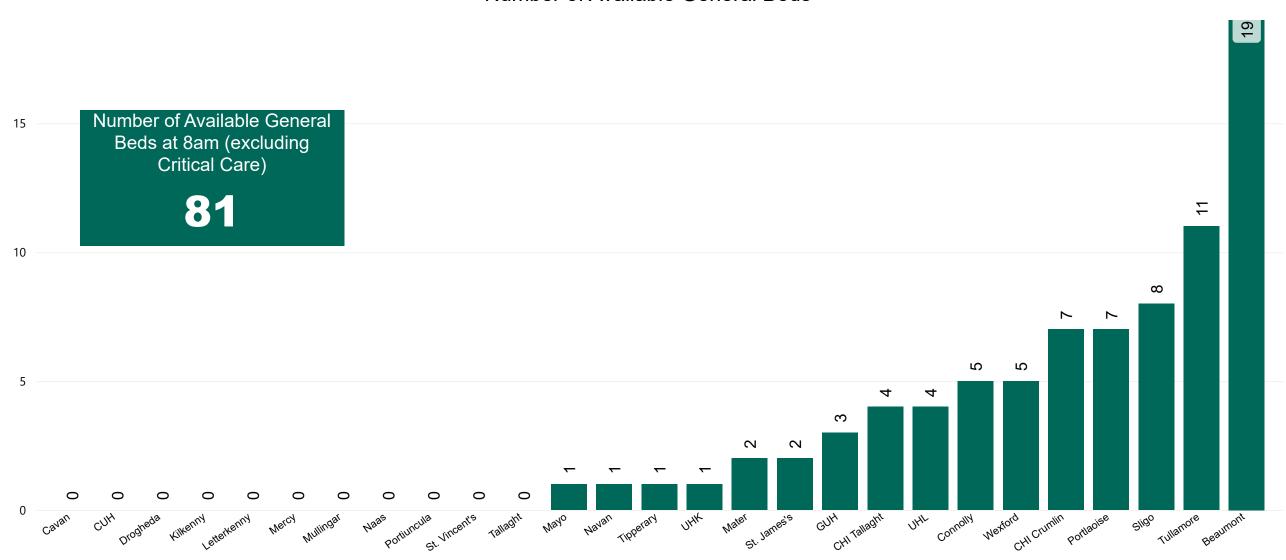

## **Number of Available General Beds on 17/05/2023**

#### Number of Available General Beds