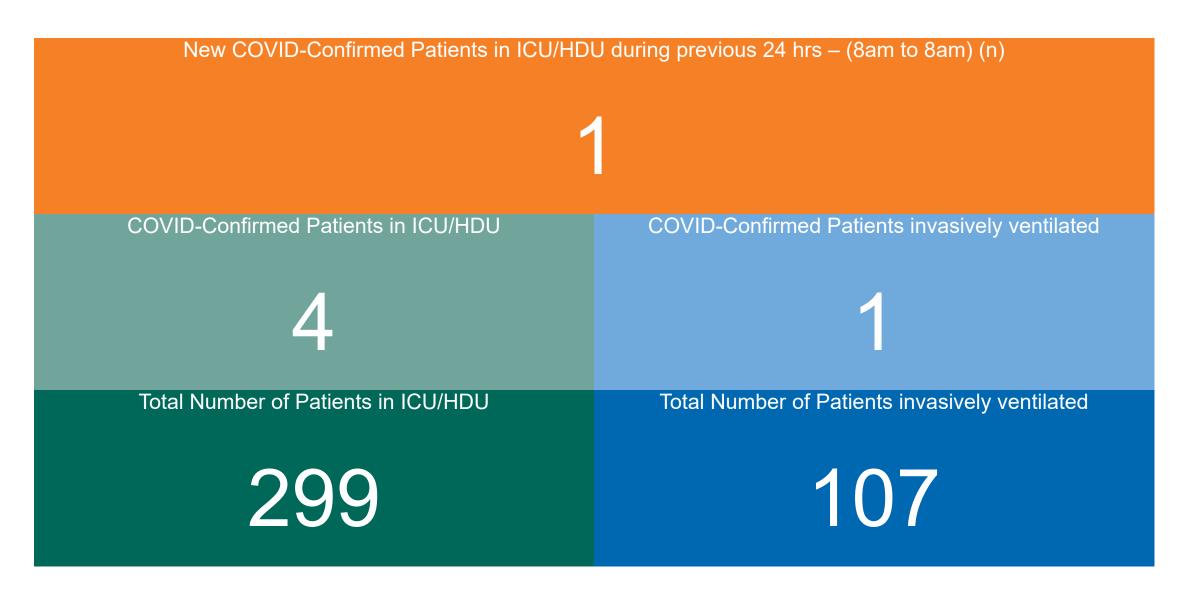

## ICU/HDU Summary as at 17/05/2023 10:30

#### **ADULT**

Total Adult ICU/HDU Beds Open & Staffed

289

Occupied Adult ICU/HDU Beds 276

(Including 4 COVID-19 patients)

Adult ICU/HDU Beds Reserved for **Patients** 

23

#### **PAEDS**

Total Paeds ICU/HDU Beds Open & Staffed

Occupied Paeds ICU/HDU Beds

(Including 0 COVID-19 patients)

Paeds ICU/HDU Beds Reserved for **Patients** 