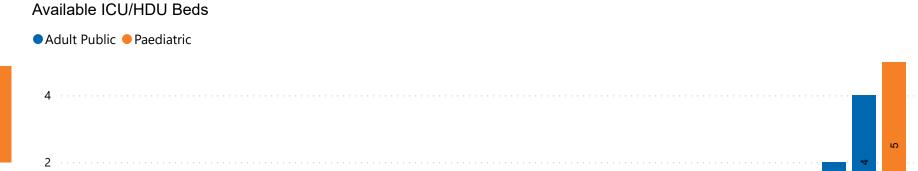

## Number of ICU/HDU Beds Available on 17/05/2023

Number of Available ICU/HDU Beds at 10:30

Adult Public Beds Paeds Beds

\*Due to the dynamic nature of reporting, available beds may differ depending on capacity and reserved status at individual sites for critical care beds. Furthermore, some of the available beds may be specialist

#### **ADULT**

Total Adult ICU/HDU Beds Open & Staffed

289

Occupied Adult ICU/HDU Beds 276

(Including 4 COVID-19 patients)

Adult ICU/HDU Beds Reserved for **Patients** 

23

#### **PAEDS**

Total Paeds ICU/HDU Beds Open & Staffed

Occupied Paeds ICU/HDU Beds

(Including 0 COVID-19 patients)

Paeds ICU/HDU Beds Reserved for **Patients** 

## ICU/HDU Summary as at 17/05/2023 10:30