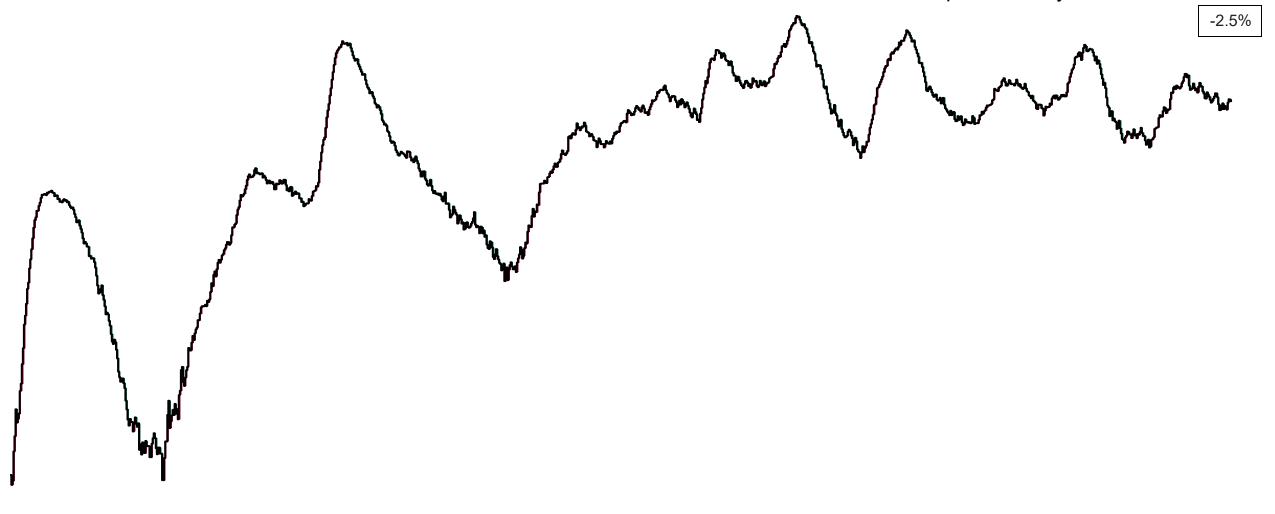

## Percentage Variance at <u>8am</u> of Confirmed COVID-19 cases Admitted Across 29 sites compared to the previous day

% Variance at 8am of confirmed COVID-19 cases admitted across 29 sites to the previous day

 Jul 2020
 Jan 2021
 Jul 2021
 Jan 2022
 Jul 2022
 Jan 2023