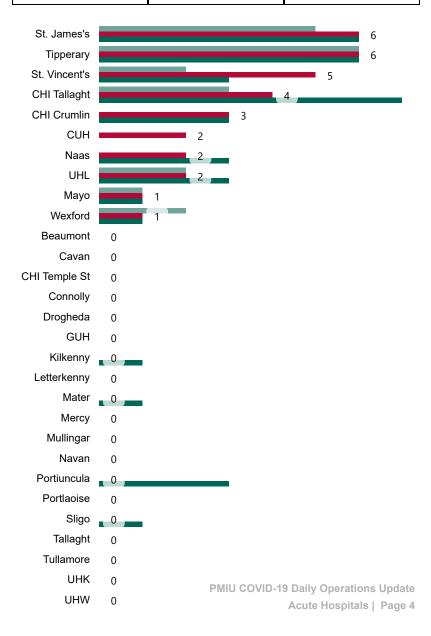

## Number of Suspected COVID-19 Swab Results Awaited Across 29 acute sites as at 17/05/2023

Number of COVID-19 Swab Results Awaited at 0800hrs, 1400hrs and 2000hrs