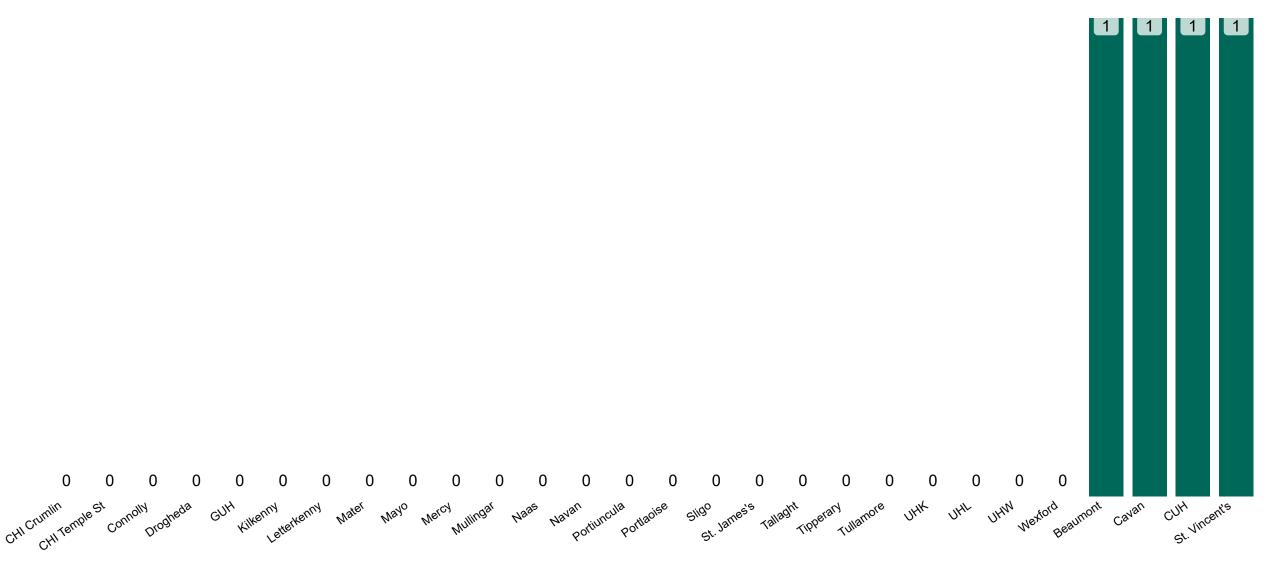

## **Confirmed COVID-19 Cases in ICU/HDU**

Confirmed COVID-19 Cases in ICU/HDU 17/05/2023