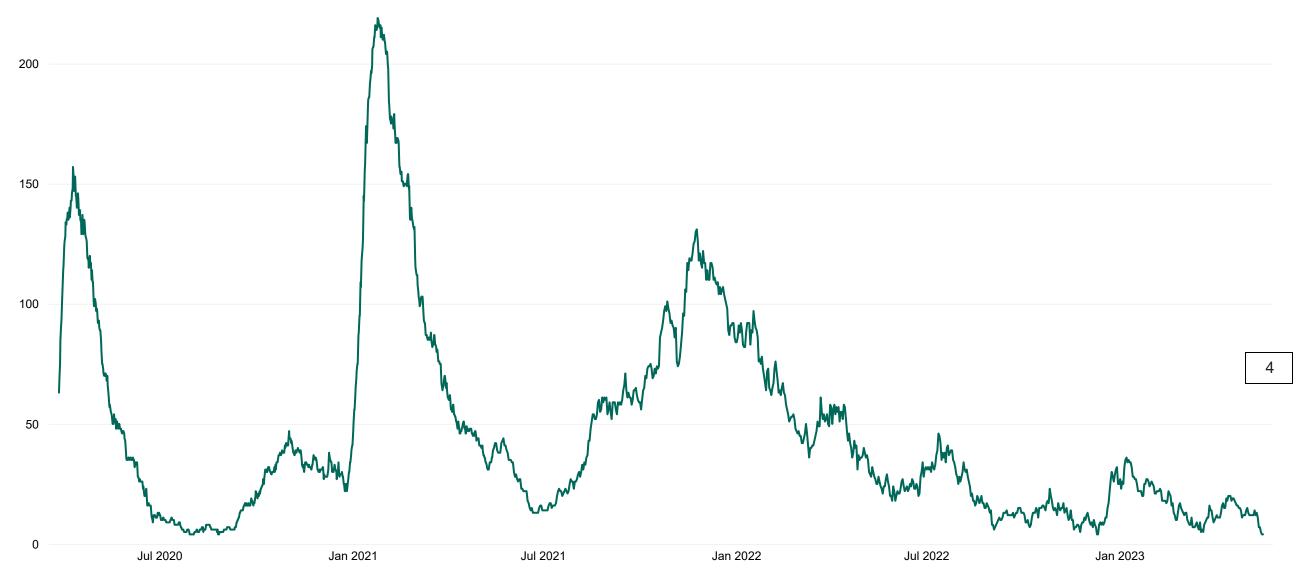

## **Confirmed COVID-19 Cases in ICU/HDU**

Confirmed COVID-19 Cases in ICU/HDU from 27/03/2020 to 17/05/2023