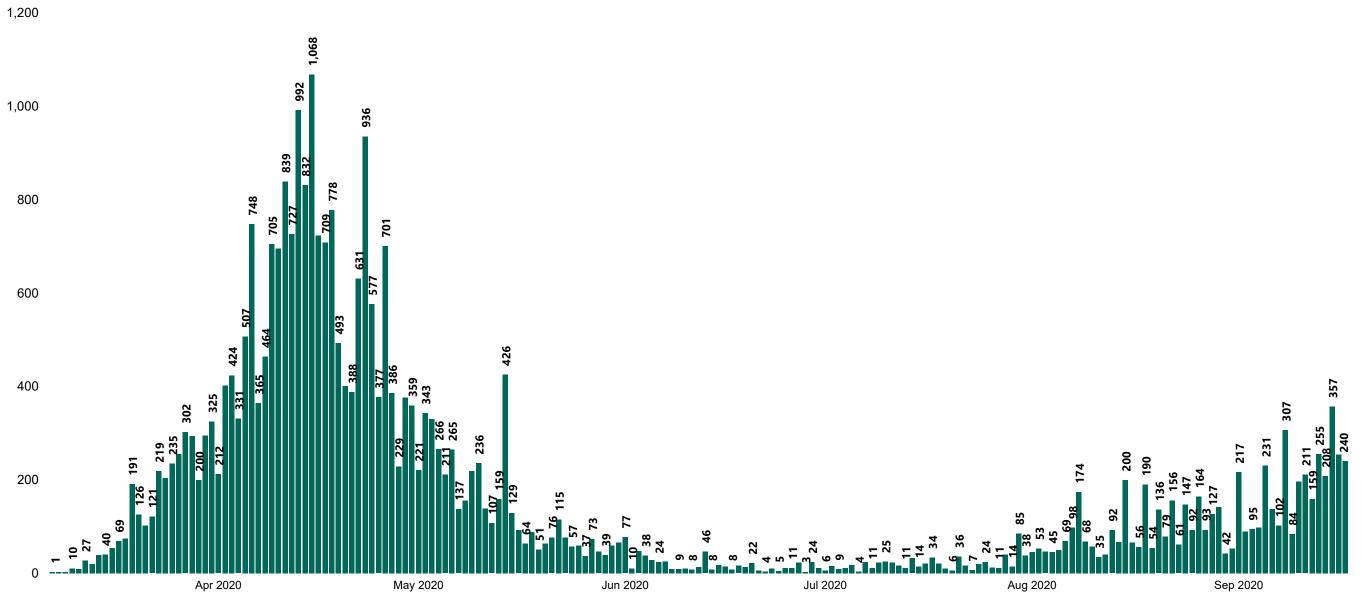

### New Confirmed COVID-19 Cases in the Republic of Ireland as at 17/09/2020

New COVID-19 Cases in the Republic of Ireland as of 17/09/2020