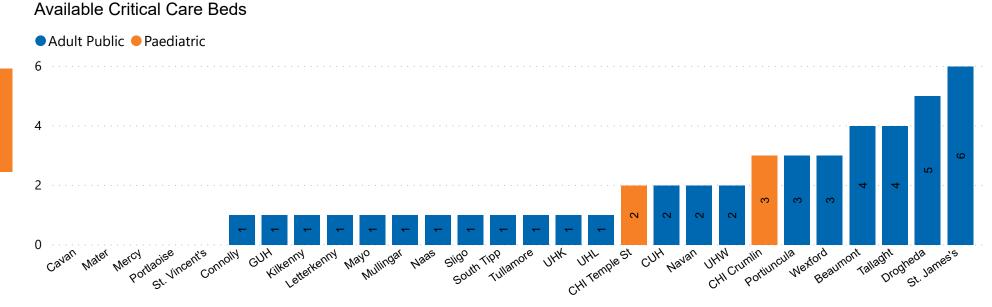

#### **Number of Critical Beds Available on 17/09/2020**

Number of Available Critical Care Beds at 18:30

Adult Public Beds

Paeds Beds

\*Due to the dynamic nature of reporting, available beds may differ depending on capacity and reserved status at individual sites for critical care beds. Furthermore, some of the available beds may be specialist beds, not available for admission of general ICU patients.