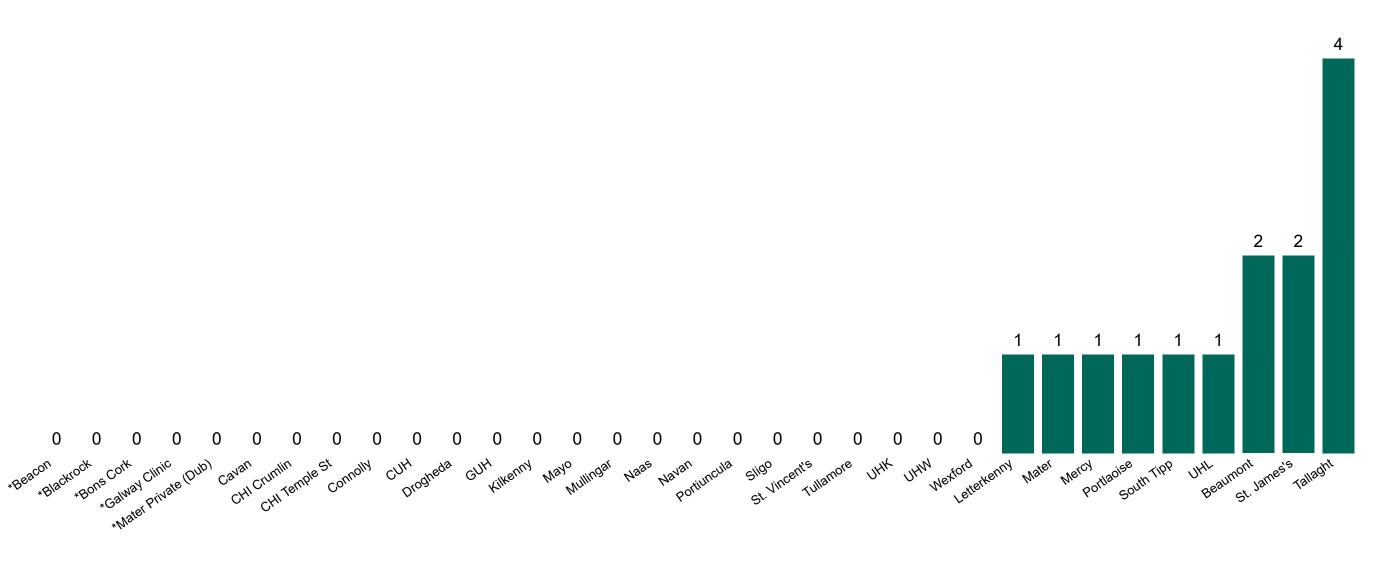

#### **Confirmed COVID-19 Cases in Critical Care Units**

Confirmed COVID-19 Cases in Critical Care Units 17/09/2020