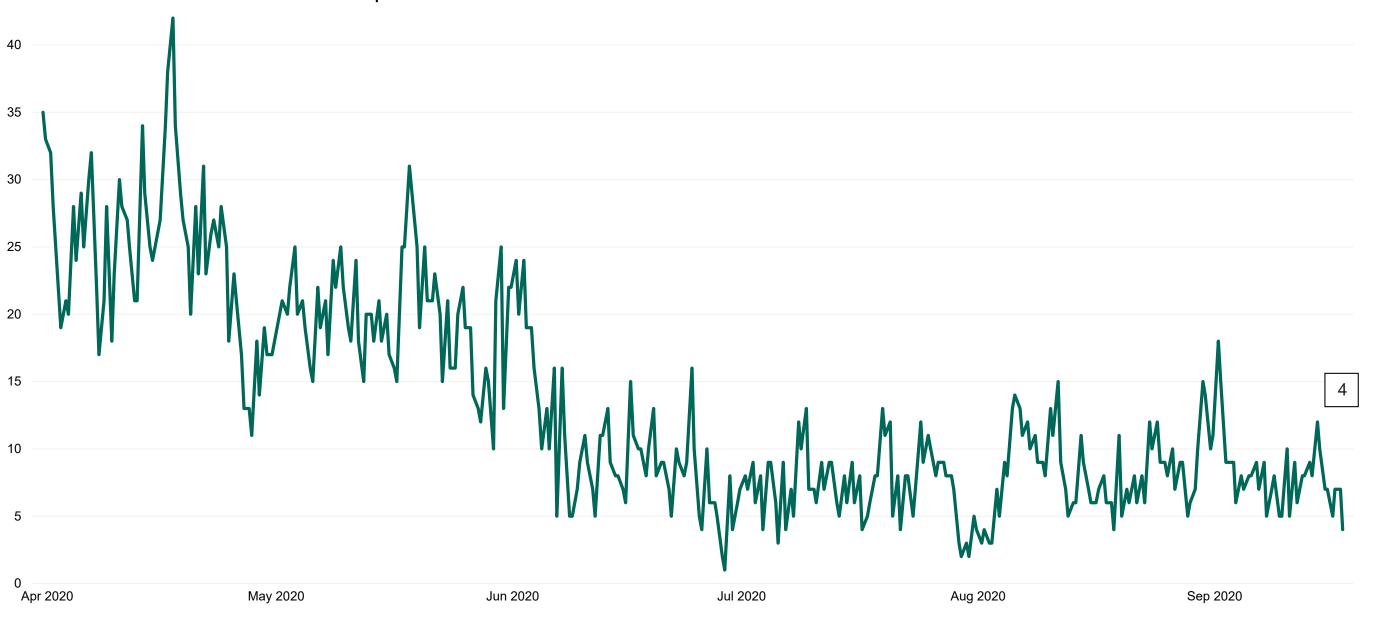

### **Suspected COVID-19 Cases in Critical Care Units**

Suspected COVID-19 Cases in Critical Care Units from 31/03/2020 to 17/09/2020