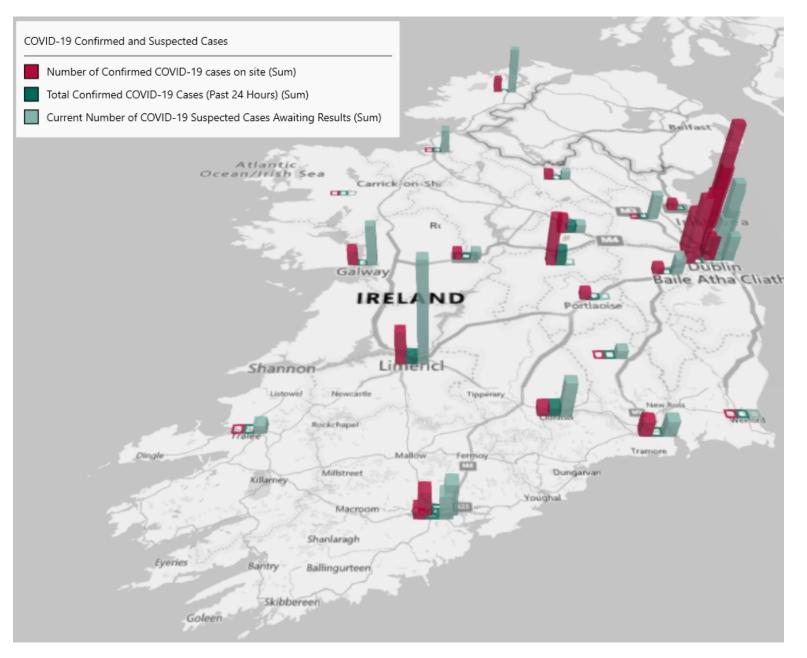

## Geographical Spread of COVID-19 Confirmed Cases and Suspected Cases across Acute Hospital Sites as at 17/09/2020 20:00