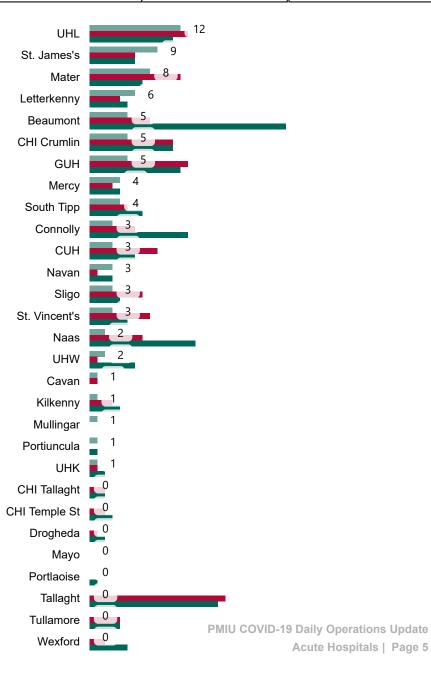

#### **Confirmed COVID-19 Cases in Critical Care Units**

Confirmed COVID-19 Cases in Critical Care Units 17/09/2020