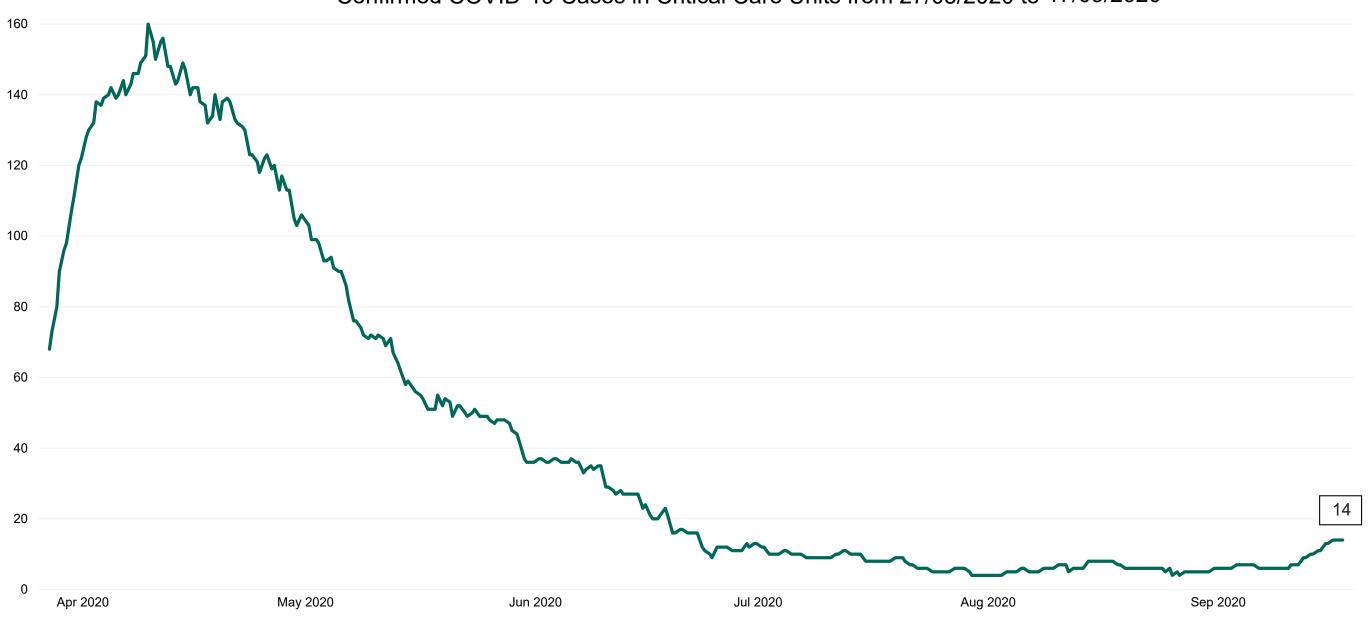

#### **Confirmed COVID-19 Cases in Critical Care Units**

Confirmed COVID-19 Cases in Critical Care Units from 27/03/2020 to 17/09/2020