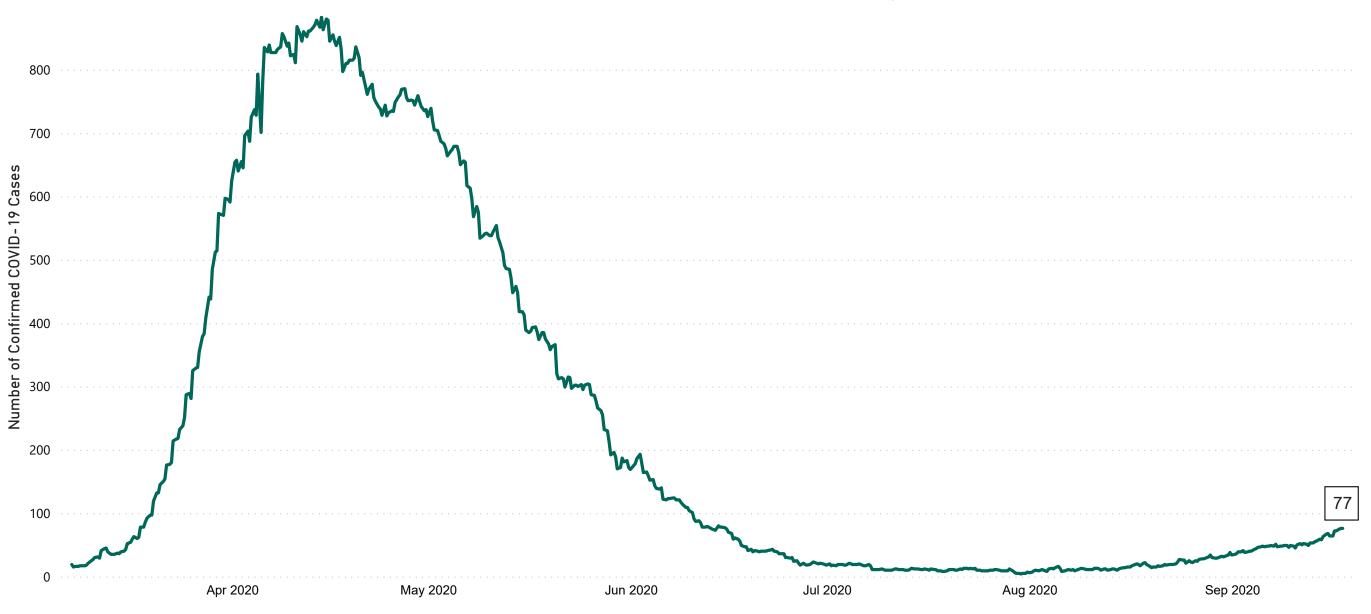

### Confirmed Cases of COVID-19 in the Republic of Ireland as at 17/09/2020

Confirmed Cases of COVID-19 in the Republic of Ireland as of 17/09/2020