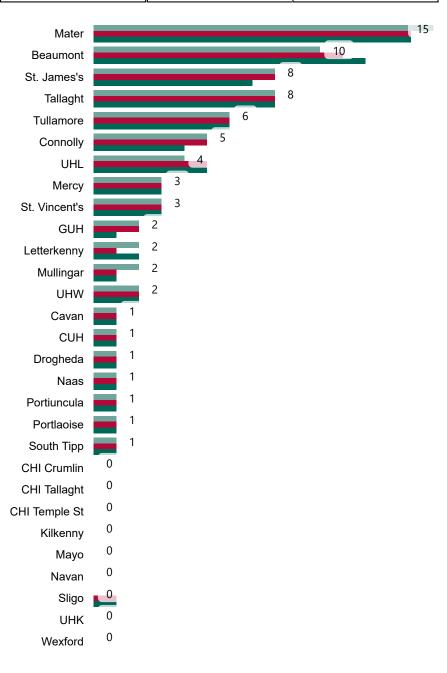

# Number of Confirmed COVID-19 Cases Admitted across 29 acute sites (including CHI)

Number of Confirmed COVID-19 Cases Admitted on Site at 0800hrs, 1400hrs and 2000hrs