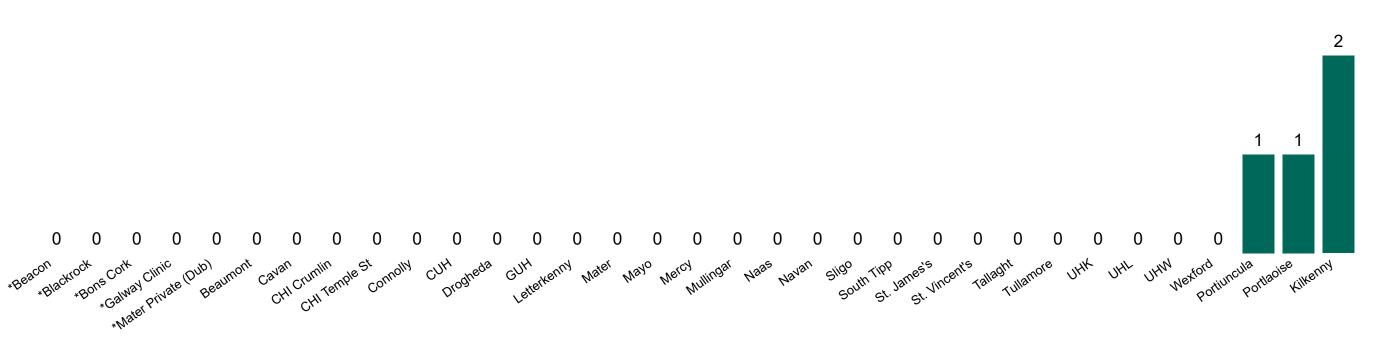

#### **Confirmed COVID-19 Cases in Critical Care Units**

Confirmed COVID-19 Cases in Critical Care Units 17/09/2020