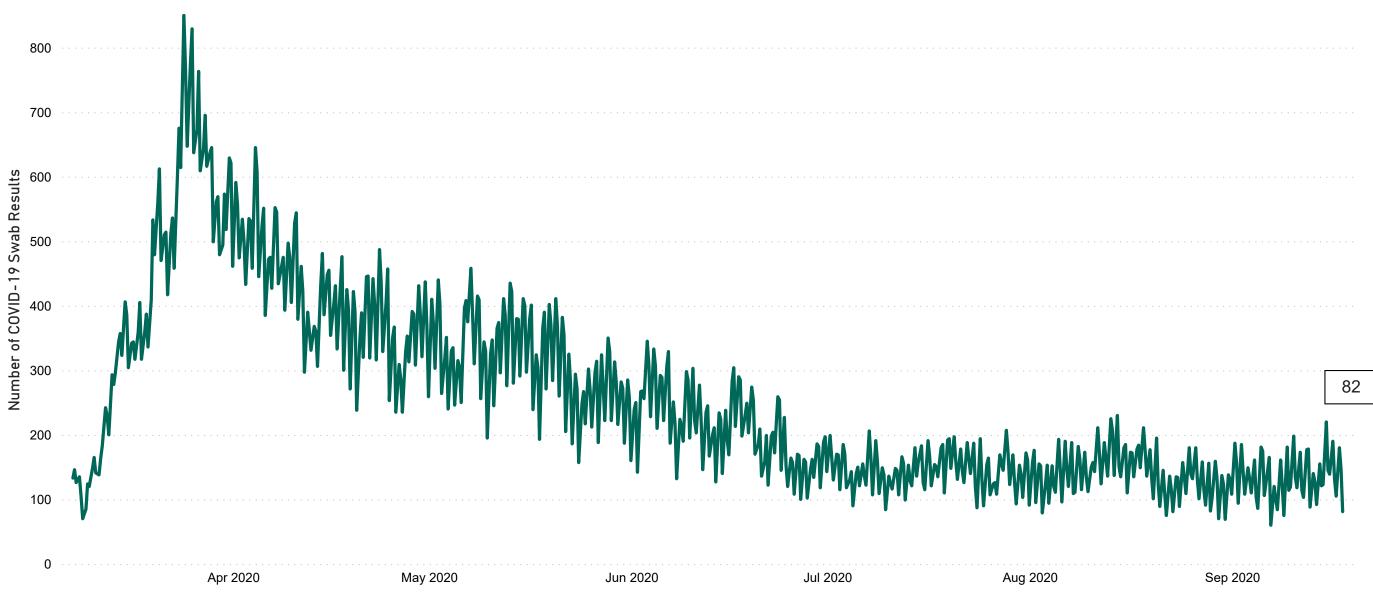

## Number of Suspected COVID-19 Swab Results Awaited Across 29 acute sites as at 17/09/2020

Number of COVID-19 Swab Results Awaited at 0800hrs, 1400hrs and 2000hrs

#### Current Number of COVID-19 Suspected Cases

| 8am | 2pm | 8pm |
|-----|-----|-----|
| 181 | 148 | 82  |