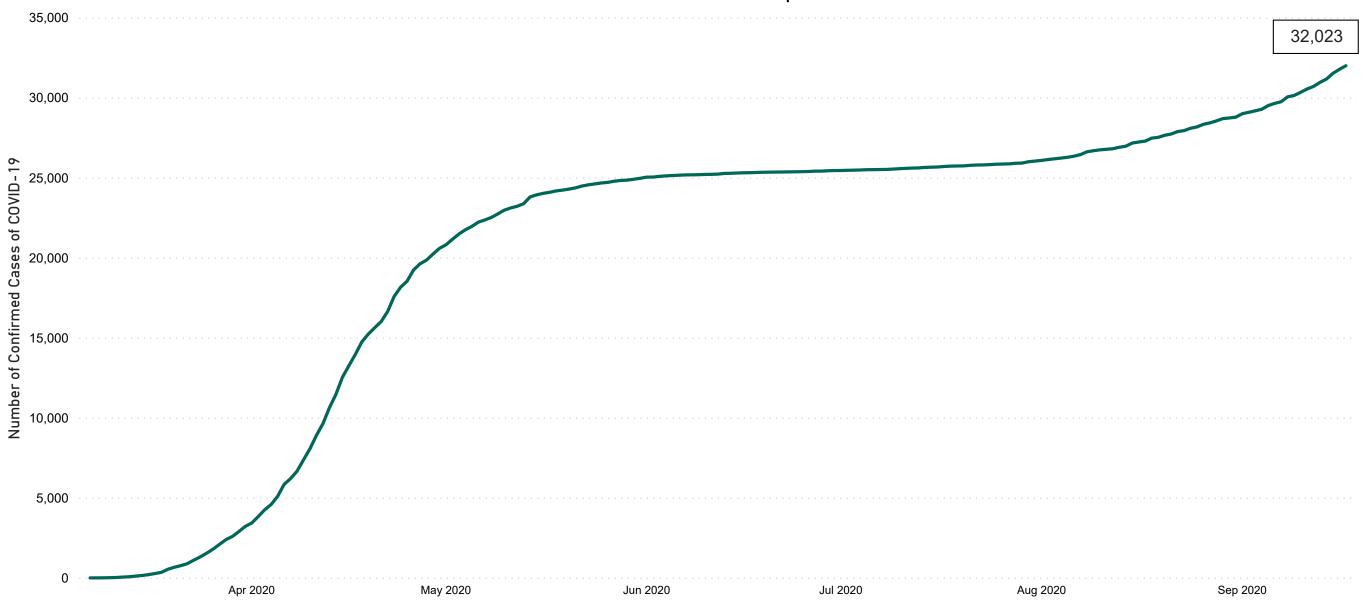

### Confirmed Cases of COVID-19 in the Republic of Ireland as at 17/09/2020

Confirmed Cases of COVID-19 in the Republic of Ireland as of 17/09/2020