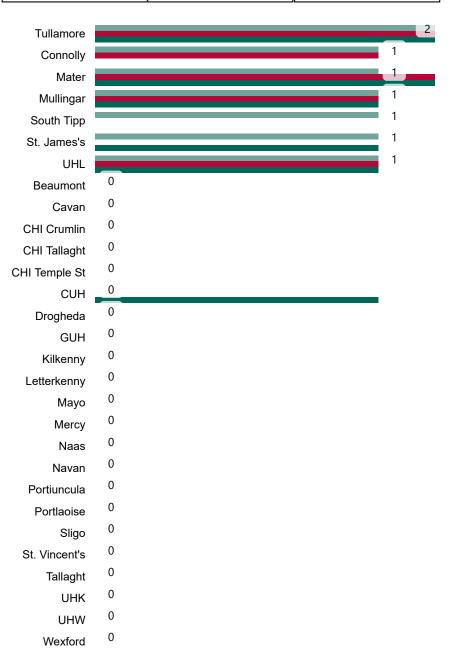

#### **Suspected COVID-19 Cases in Critical Care Units**

Suspected COVID-19 Cases in Critical Care Units 17/09/2020