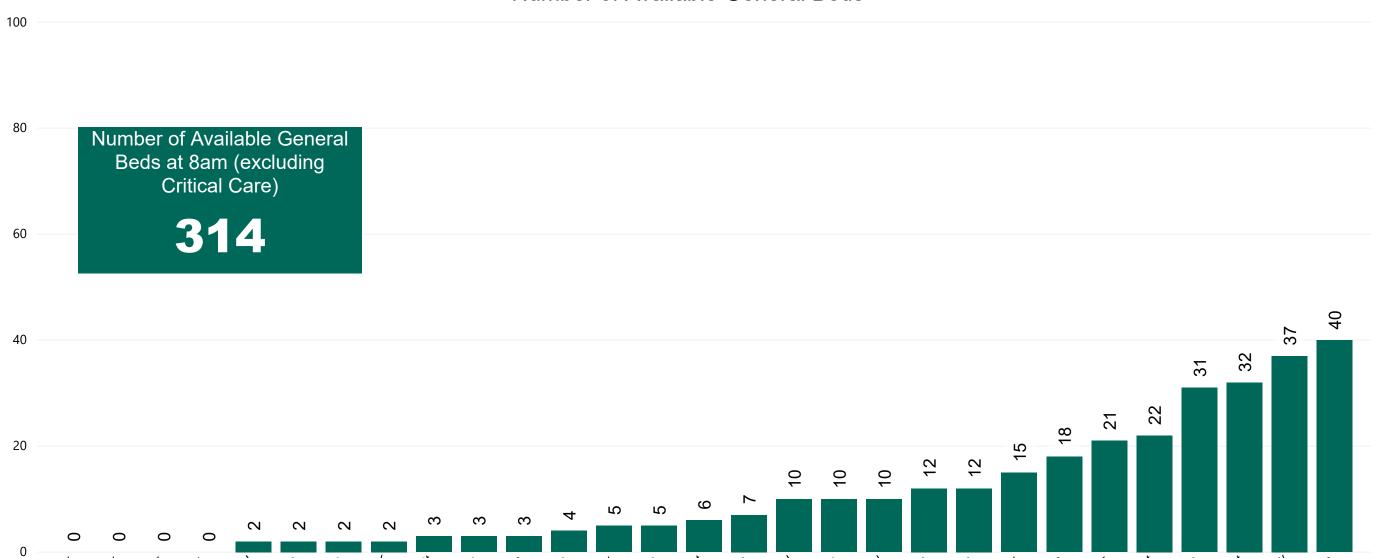

#### Number of Available General Beds on 17/09/2020

Number of Available General Beds