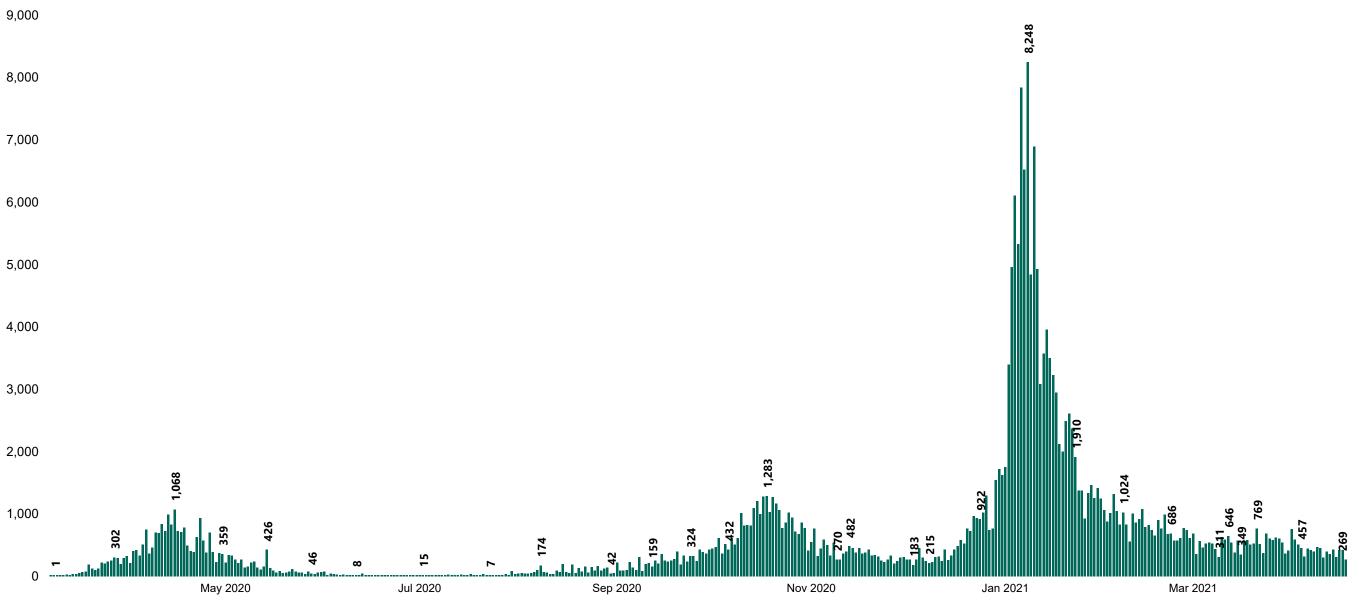

## New Confirmed COVID-19 Cases in the Republic of Ireland as at 18/04/2021

New COVID-19 Cases in the Republic of Ireland as of 18/04/2021