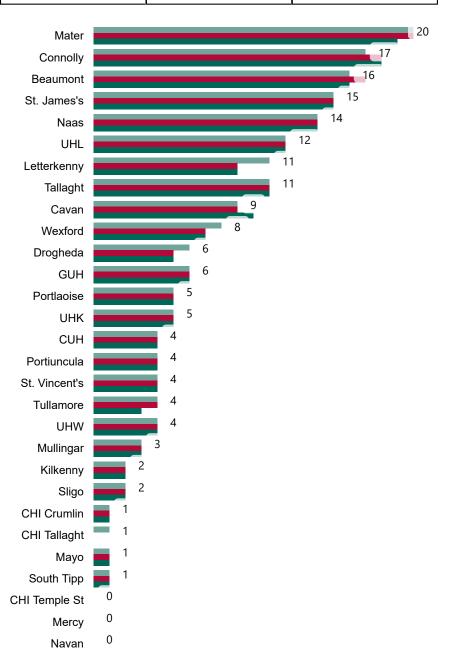

# Number of Confirmed COVID-19 Cases Admitted across 29 acute sites (including CHI)

Number of Confirmed COVID-19 Cases Admitted on Site at 0800hrs, 1400hrs and 2000hrs