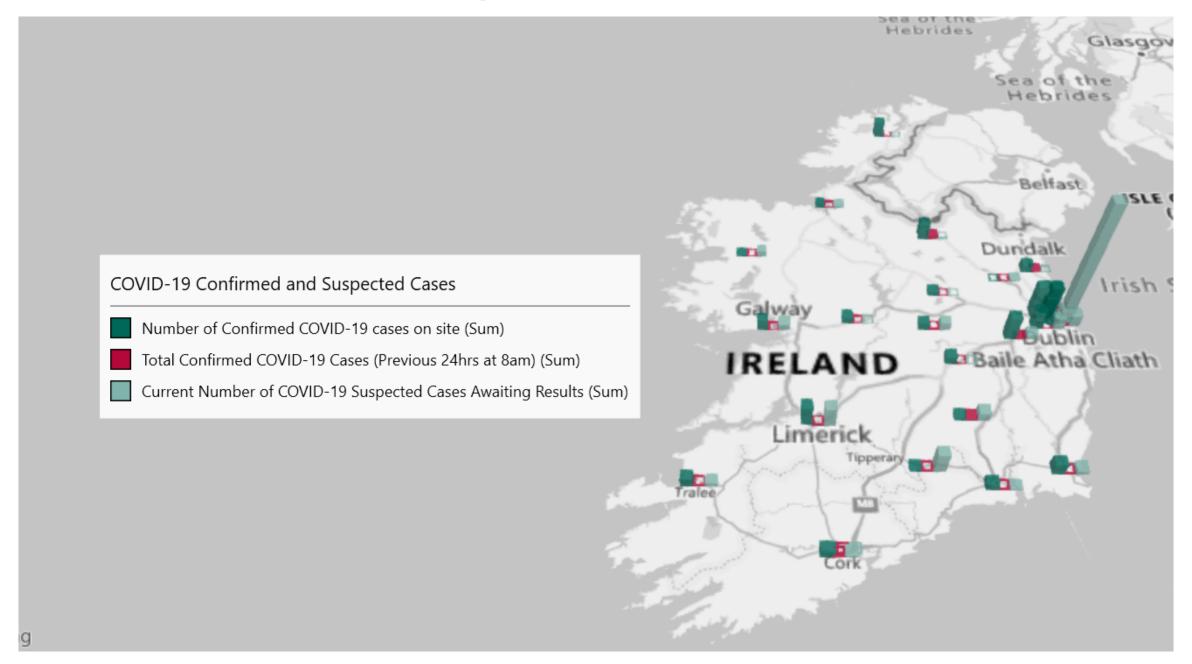

## Geographical Spread of COVID-19 Confirmed Cases and Suspected Cases across Acute Hospital Sites as at 18/04/2021 20:00