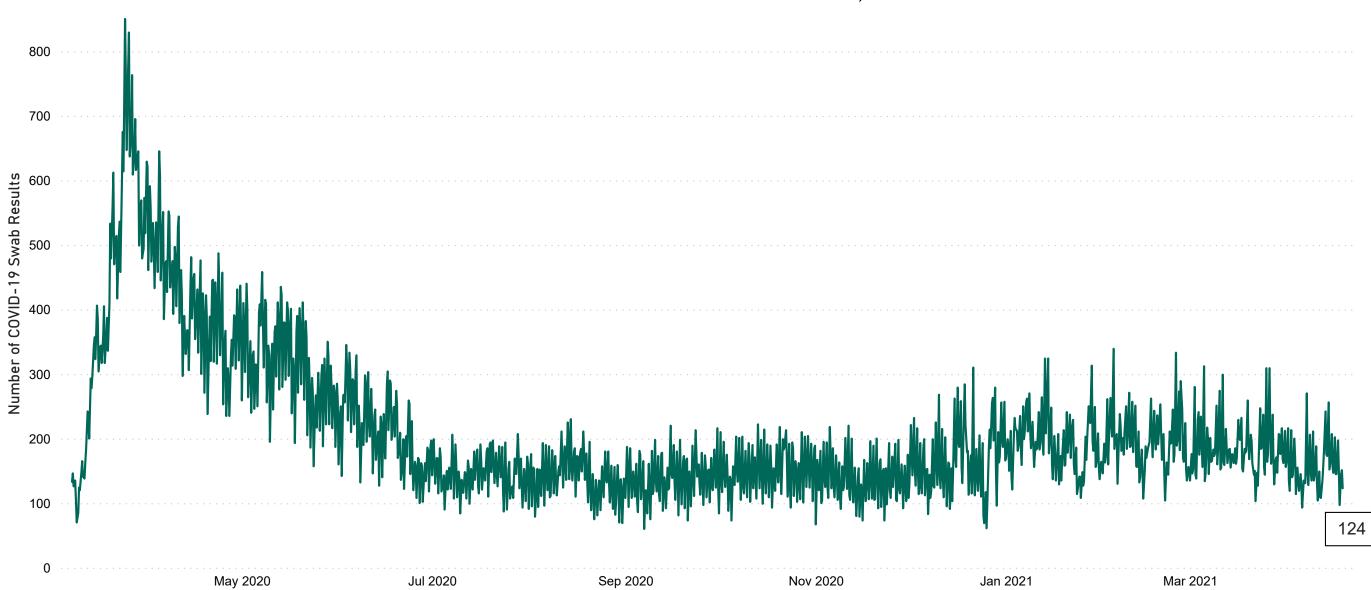

# Number of Suspected COVID-19 Swab Results Awaited Across 29 acute sites as at 18/04/2021

Number of COVID-19 Swab Results Awaited at 0800hrs, 1400hrs and 2000hrs

#### Current Number of COVID-19 Suspected Cases

| 8am | 2pm | 8pm |
|-----|-----|-----|
| 146 | 152 | 124 |