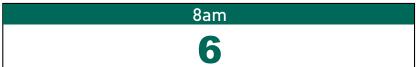

## Percentage Variance at <u>8am</u> of Confirmed COVID-19 cases Admitted Across 29 sites compared to the previous day

% Variance at 8am of confirmed COVID-19 cases admitted across 29 sites to the previous day