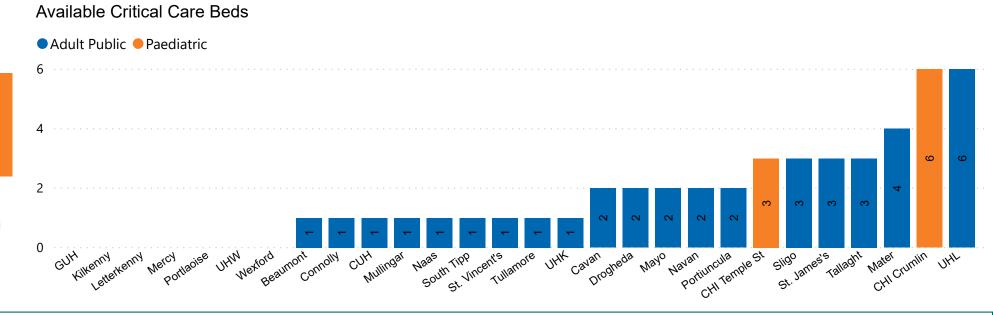

### **Number of Critical Beds Available on 18/04/2021**

Number of Available Critical Care Beds at 18:30

Adult Public Beds
Paeds Beds

9

\*Due to the dynamic nature of reporting, available beds may differ depending on capacity and reserved status at individual sites for critical care beds. Furthermore, some of the available beds may be specialist beds, not available for admission of general ICU patients.

#### **ADULT**

Total Adult Critical Care Beds Open & Staffed 284

Occupied Adult Critical Care Beds 245

(Including 46 COVID-19 patients)

Critical Adult Care Beds Reserved for Patients

4

#### **PAEDS**

Total Paeds Critical Care Beds Open & Staffed 31

Occupied Paeds Critical Care Beds

22

(Including 0 COVID-19 patients)

Paeds Critical Care Beds Reserved for Patients