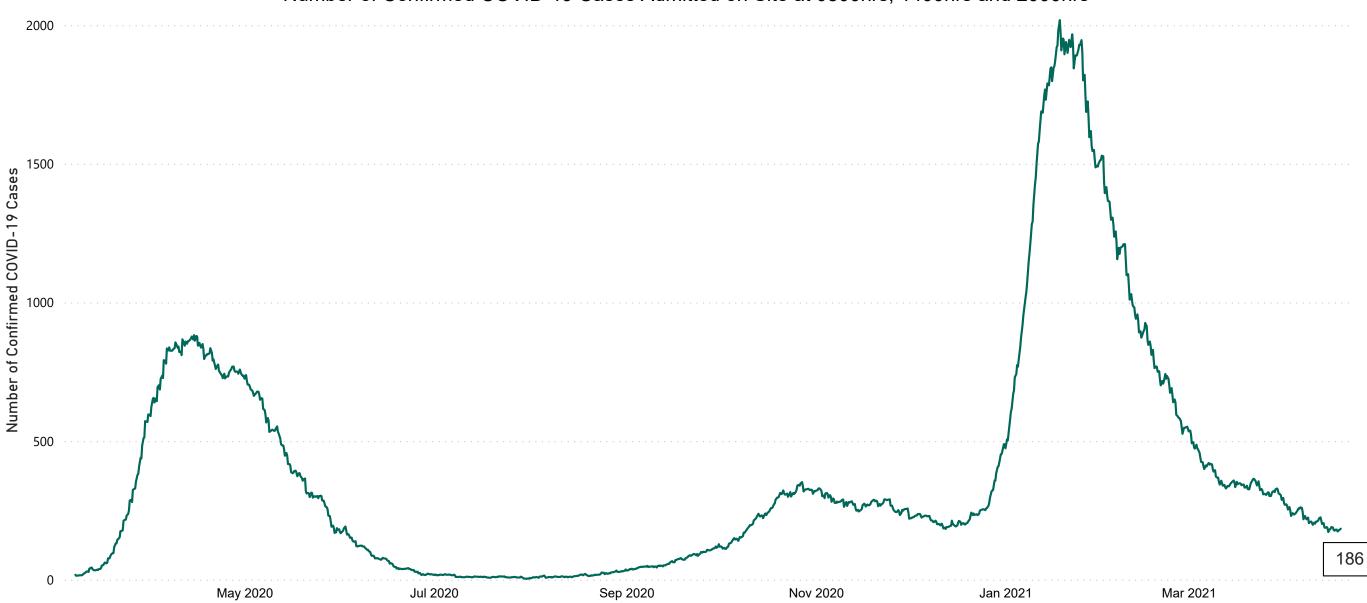

# Number of Confirmed COVID-19 Cases Admitted across 29 acute sites (including CHI)

Number of Confirmed COVID-19 Cases Admitted on Site at 0800hrs, 1400hrs and 2000hrs

#### **Total Confirmed COVID-19 Cases**

| 8am | 2pm | 8pm |
|-----|-----|-----|
| 181 | 183 | 186 |