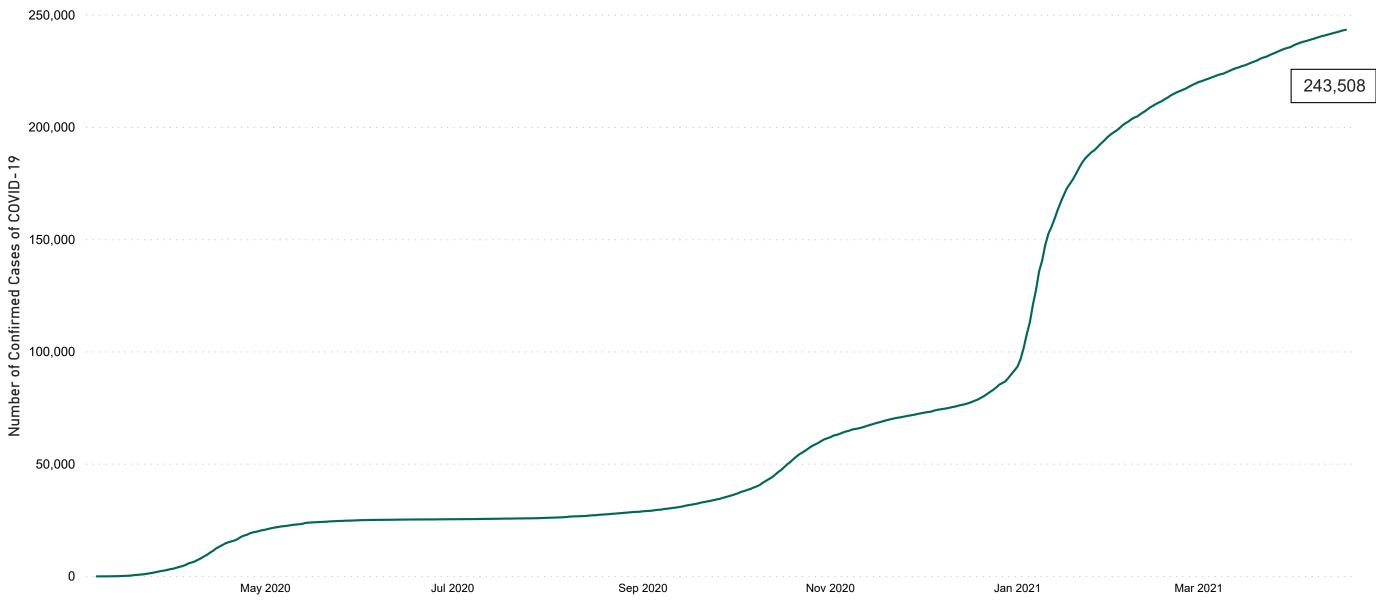

## Confirmed Cases of COVID-19 in the Republic of Ireland as at 18/04/2021

Confirmed Cases of COVID-19 in the Republic of Ireland as of 18/04/2021