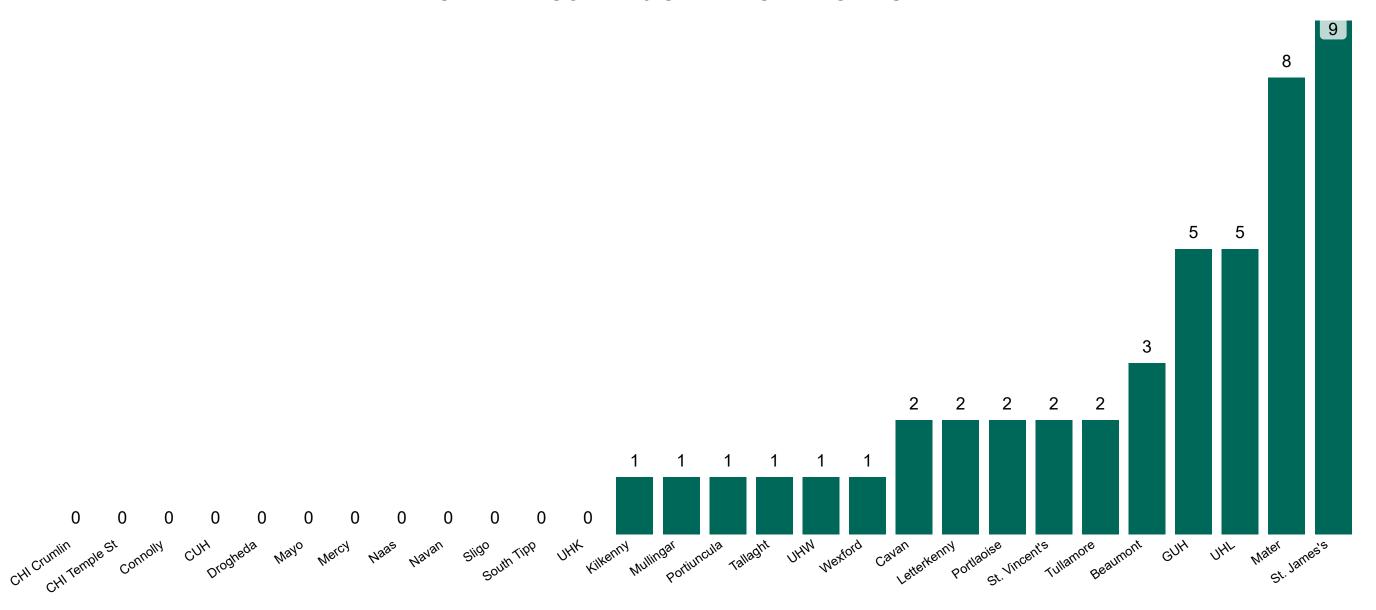

### **Confirmed COVID-19 Cases in Critical Care Units**

Confirmed COVID-19 Cases in Critical Care Units 18/04/2021