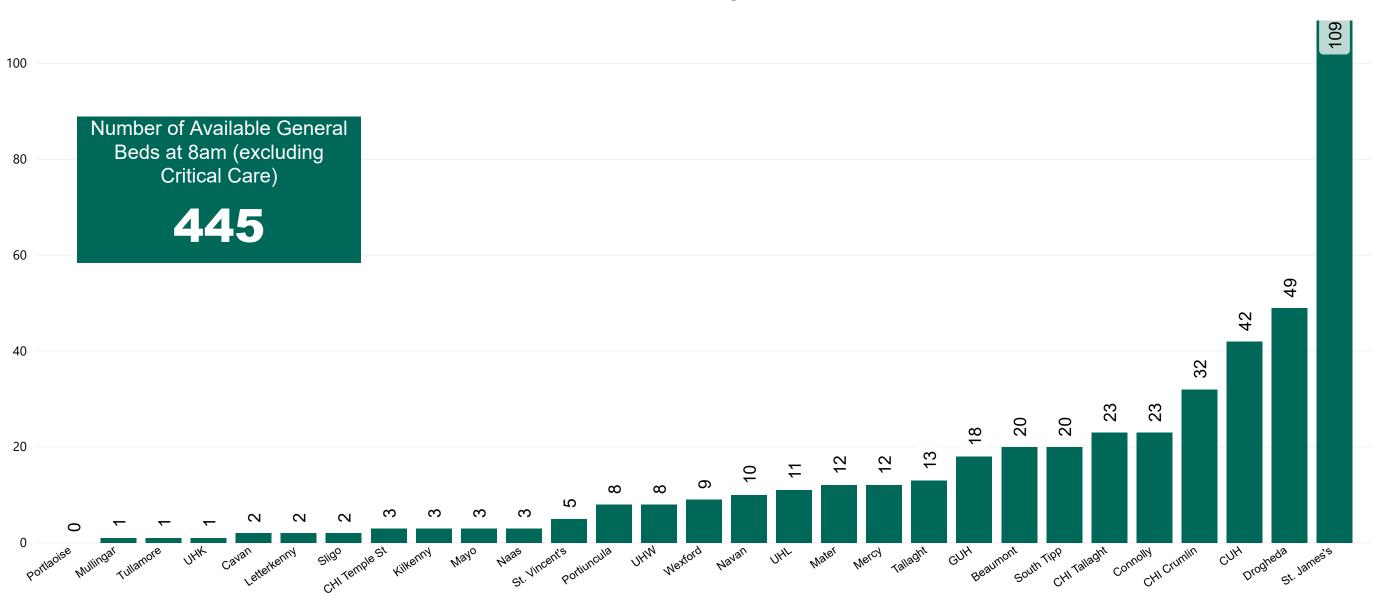

### Number of Available General Beds on 18/04/2021

#### Number of Available General Beds