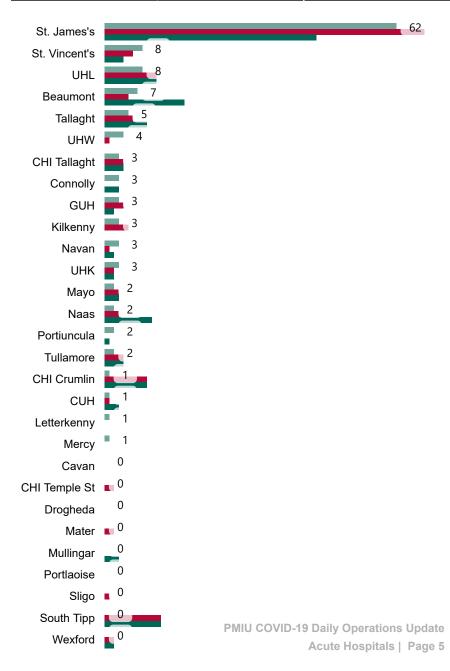

of Ireland as of 18/04/2021



## Percentage Increase compared to the Previous Day as at 18/04/2021

% Increase in total confirmed cases compared to the previous day since 06 March
\* Baseline is 13 cases at 05-March-2020

0.11%



## Confirmed Cases of COVID-19 in the Republic of Ireland as at 18/04/2021

Confirmed Cases of COVID-19 in the Republic of Ireland as of 18/04/2021



## Geographical Spread of COVID-19 Confirmed Cases and Suspected Cases across Acute Hospital Sites as at 18/04/2021 20:00



#### **Total Confirmed COVID-19 Cases**

| 8am | 2pm | 8pm |
|-----|-----|-----|
| 181 | 183 | 186 |



#### Total Confirmed COVID-19 Cases (Past 24 Hours)





UHW

Wexford

0

0

#### Current Number of COVID-19 Suspected Cases

| 8am | 2pm | 8pm |
|-----|-----|-----|
| 146 | 152 | 124 |



# Number of Confirmed COVID-19 Cases Admitted across 29 acute sites (including CHI)

Number of Confirmed COVID-19 Cases Admitted on Site at 0800hrs, 1400hrs and 2000hrs



## Percentage Variance at <u>8am</u> of Confirmed COVID-19 cases Admitted Across 29 sites compared to the previous day

% Variance at 8am of confirmed COVID-19 cases admitted across 29 sites to the previous day



# Number of Suspected COVID-19 Swab Results Awaited Across 29 acute sites as at 18/04/2021

Number of COVID-19 Swab Results Awaited at 0800hrs, 1400hrs and 2000hrs



### Number of Available General Beds on 18/04/2021

#### Number of Available General Beds



### **Number of Critical Beds Available on 18/04/2021**

Number of Available Critical Care Beds at 18:30

Adult Public Beds
Paeds Beds

9

\*Due to the