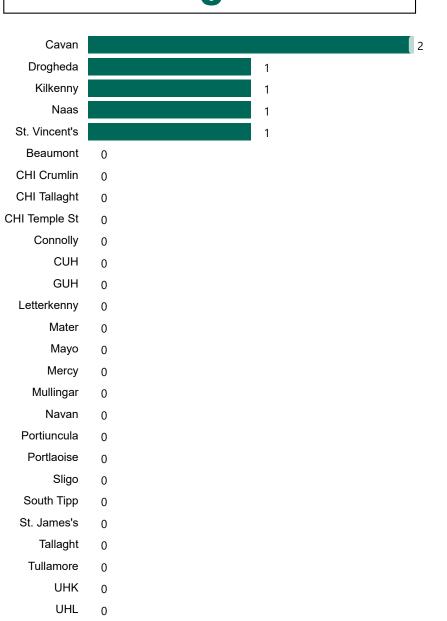

# Number of Suspected COVID-19 Swab Results Awaited Across 29 acute sites as at 18/04/2021

Number of COVID-19 Swab Results Awaited at 0800hrs, 1400hrs and 2000hrs