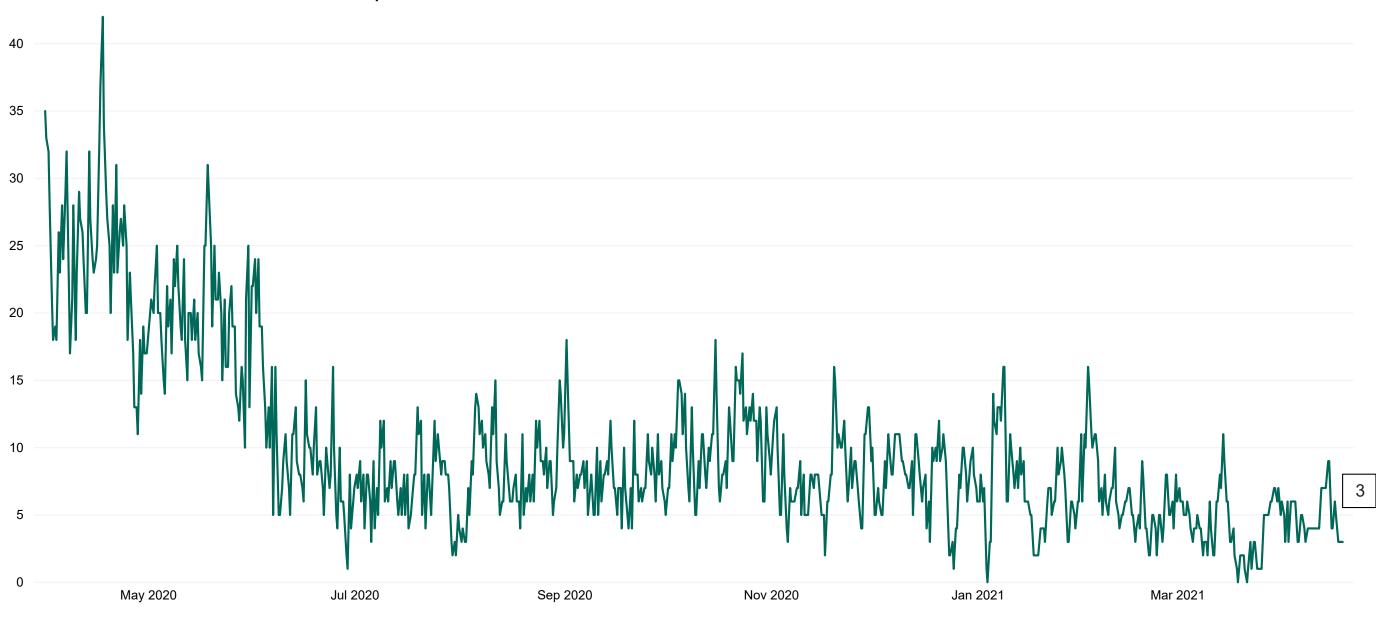

## **Suspected COVID-19 Cases in Critical Care Units**

Suspected COVID-19 Cases in Critical Care Units 18/04/2021

## **Suspected COVID-19 Cases in Critical Care Units**

Suspected COVID-19 Cases in Critical Care Units from 31/03/2020 to 18/04/2021