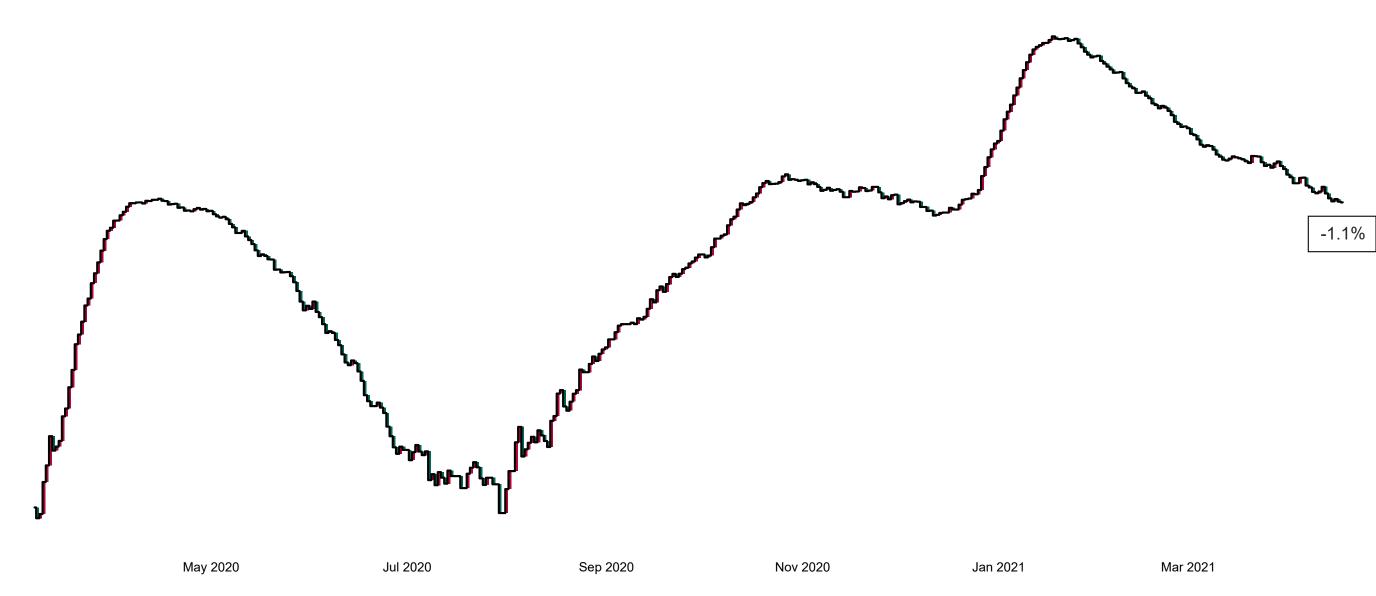

## Percentage Variance at <u>8am</u> of Confirmed COVID-19 cases Admitted Across 29 sites compared to the previous day

% Variance at 8am of confirmed COVID-19 cases admitted across 29 sites to the previous day