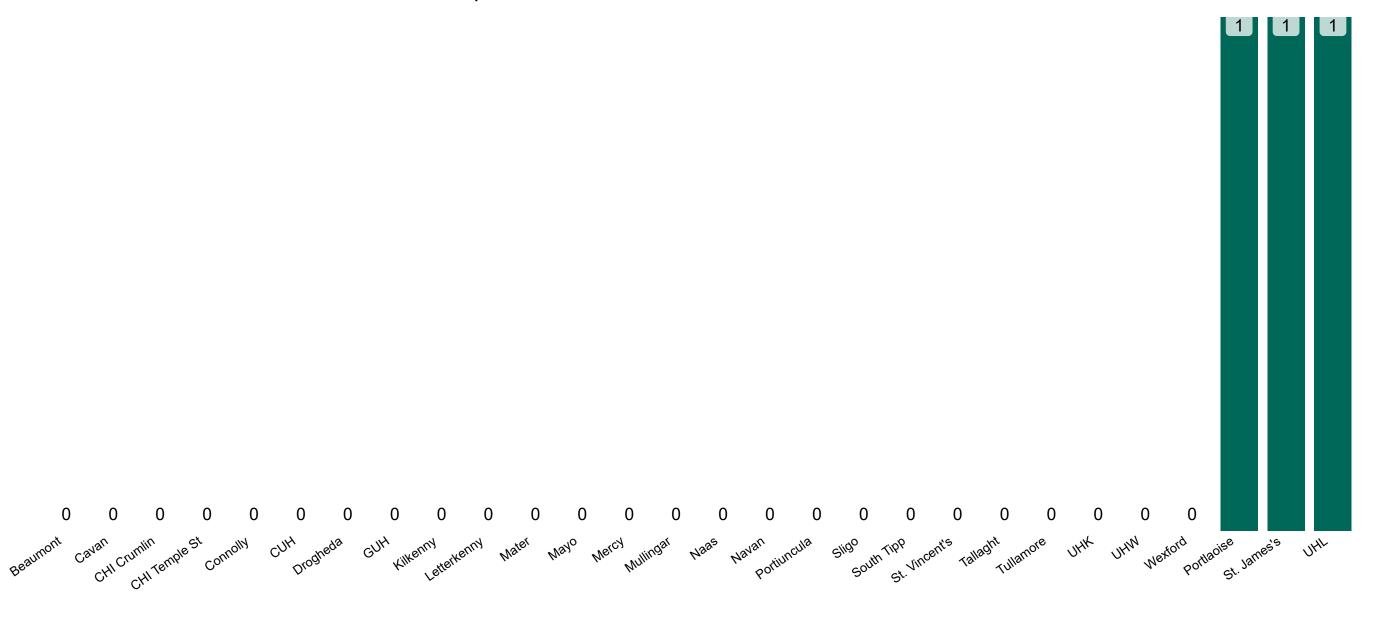

## **Suspected COVID-19 Cases in Critical Care Units**

Suspected COVID-19 Cases in Critical Care Units 18/04/2021