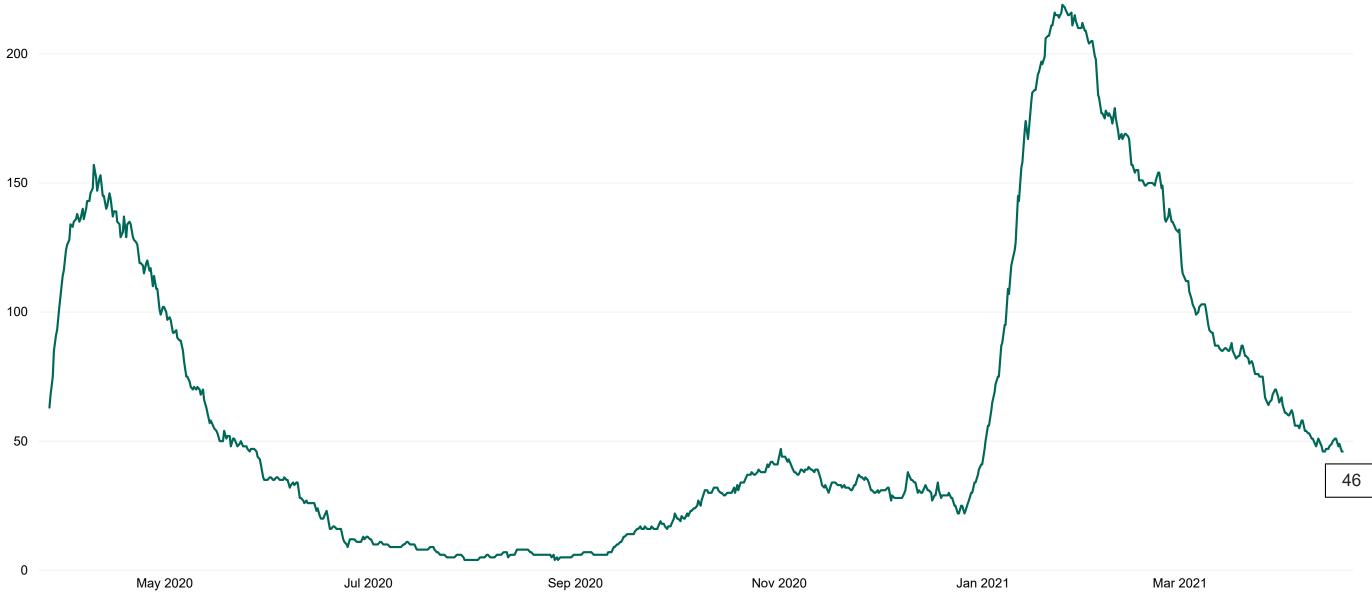

### **Confirmed COVID-19 Cases in Critical Care Units**

Confirmed COVID-19 Cases in Critical Care Units from 27/03/2020 to 18/04/2021