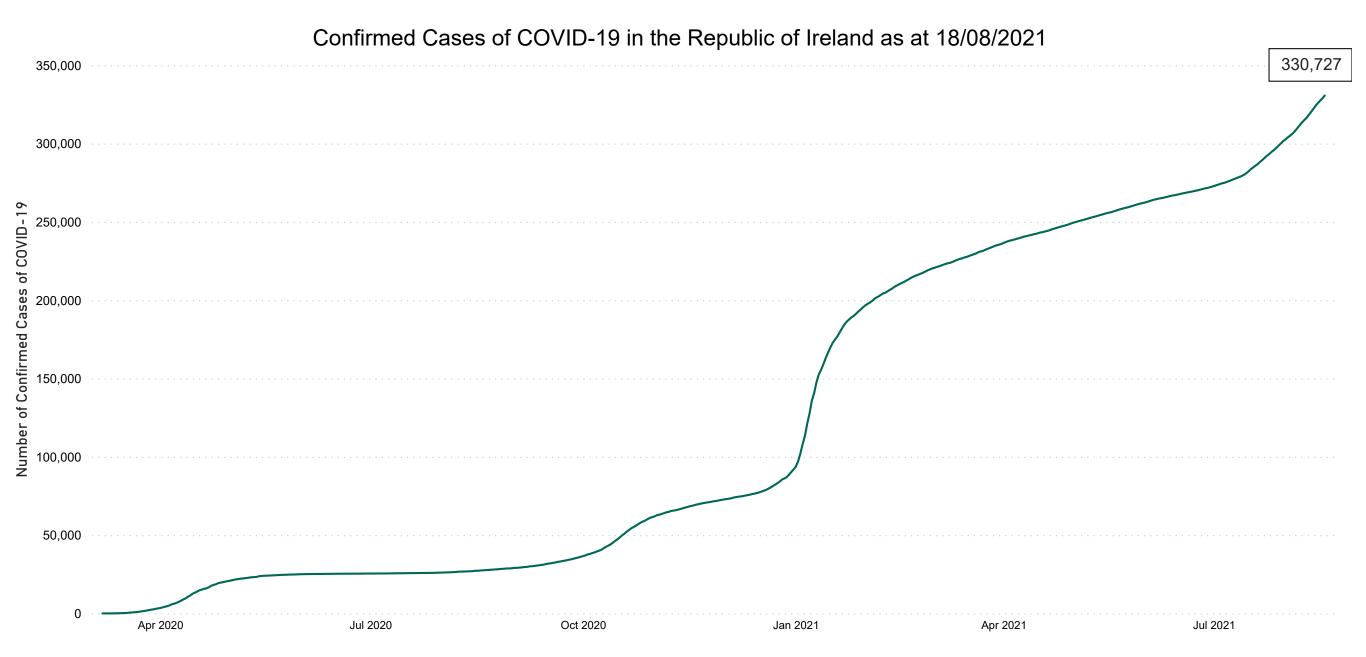

# Geographical Spread of COVID-19 Confirmed Cases and Suspected Cases across Acute Hospital Sites as at 18/08/2021 20:00

#### Total Confirmed COVID-19 Cases

| 8am | 2pm | 8pm |
|-----|-----|-----|
| 249 | 245 | 235 |

24

#### Total Confirmed COVID-19 Cases (Past 24 Hours)

Wexford

0

#### Current Number of COVID-19 Suspected Cases

| 8am | 2pm | 8pm |
|-----|-----|-----|
| 172 | 135 | 91  |

Acute Hospitals | Page 5