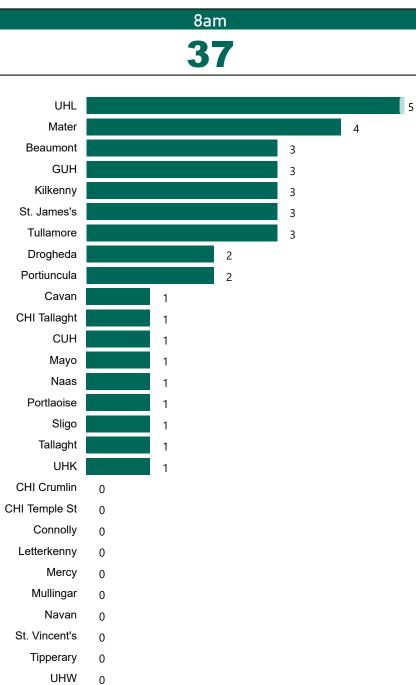

#### Total Confirmed COVID-19 Cases

| 8am | 2pm | 8pm |
|-----|-----|-----|
| 249 | 245 | 235 |

24

#### Total Confirmed COVID-19 Cases (Past 24 Hours)

Wexford

0