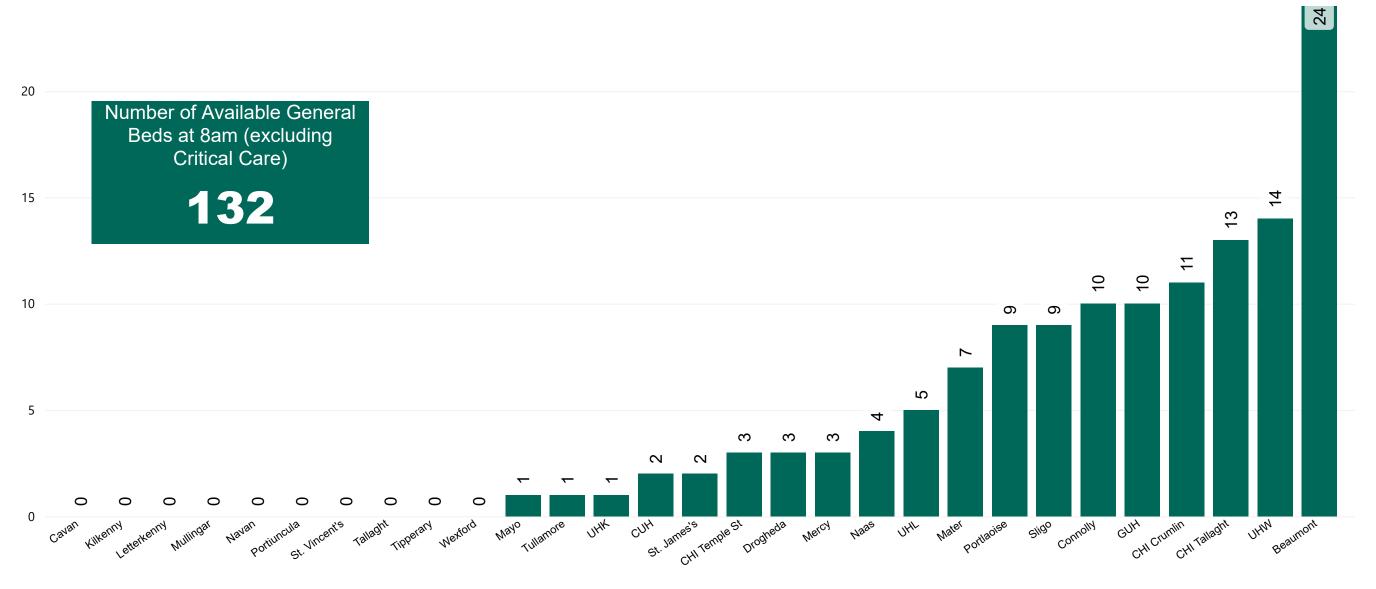

#### Number of Available General Beds on 18/08/2021

Number of Available General Beds