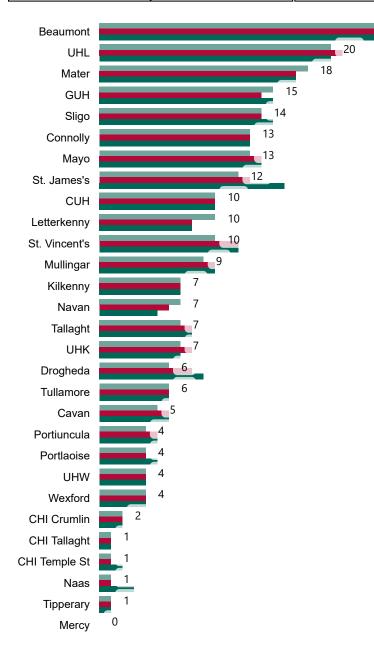

# Geographical Spread of COVID-19 Confirmed Cases and Suspected Cases across Acute Hospital Sites as at 18/08/2021 20:00

#### Total Confirmed COVID-19 Cases

| 8am | 2pm | 8pm |
|-----|-----|-----|
| 249 | 245 | 235 |

24