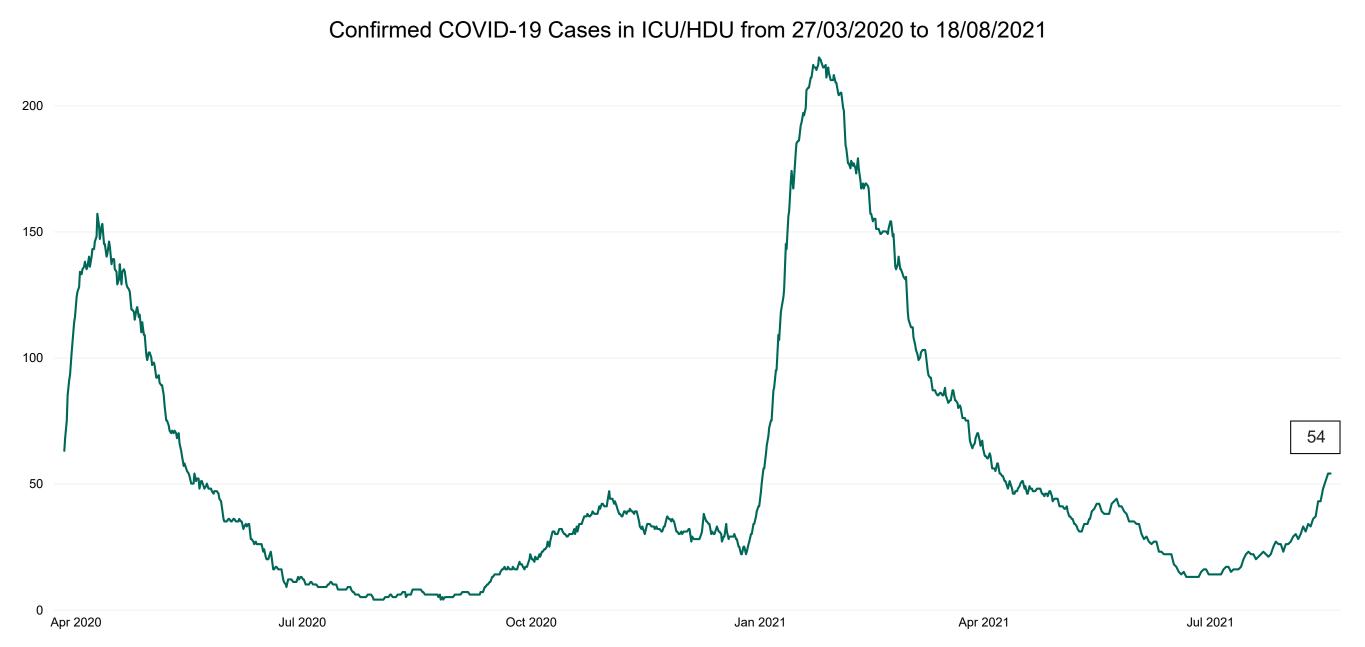

#### **Confirmed COVID-19 Cases in ICU/HDU**

Confirmed COVID-19 Cases in ICU/HDU 18/08/2021

### **Confirmed COVID-19 Cases in ICU/HDU**

PMIU COVID-19 Daily Operations Update Acute Hospitals | Page 13