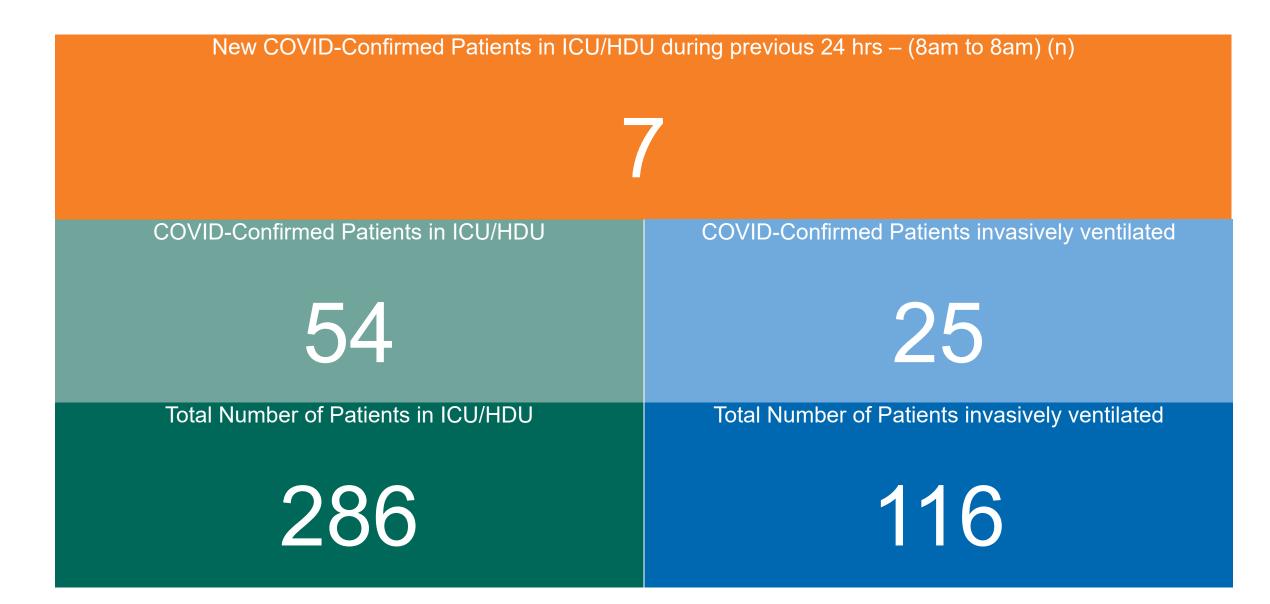

#### **Confirmed COVID-19 Cases in ICU/HDU**

Confirmed COVID-19 Cases in ICU/HDU 18/08/2021

### **Confirmed COVID-19 Cases in ICU/HDU**

PMIU COVID-19 Daily Operations Update Acute Hospitals | Page 13