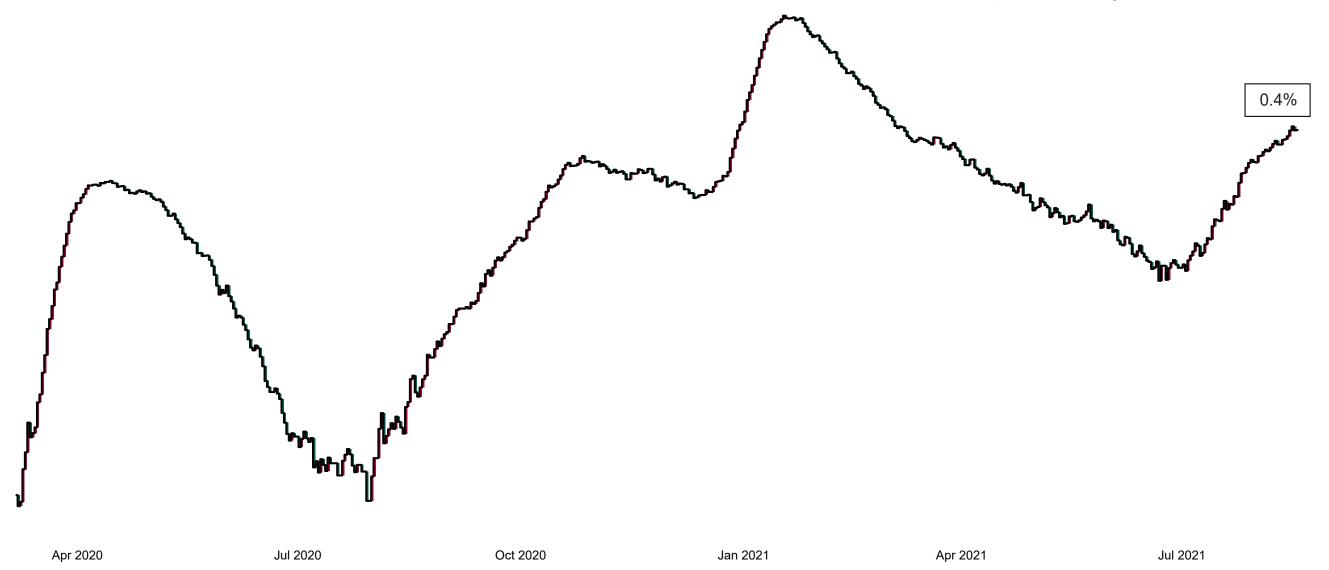

#### Percentage Increase compared to the Previous Day as at 18/08/2021

% Increase in total confirmed cases compared to the previous day since 06 March \* Baseline is 13 cases at 05-March-2020

Apr 2020

Jul 2020

Oct 2020

Apr 2021

Jul 2021

0.57%