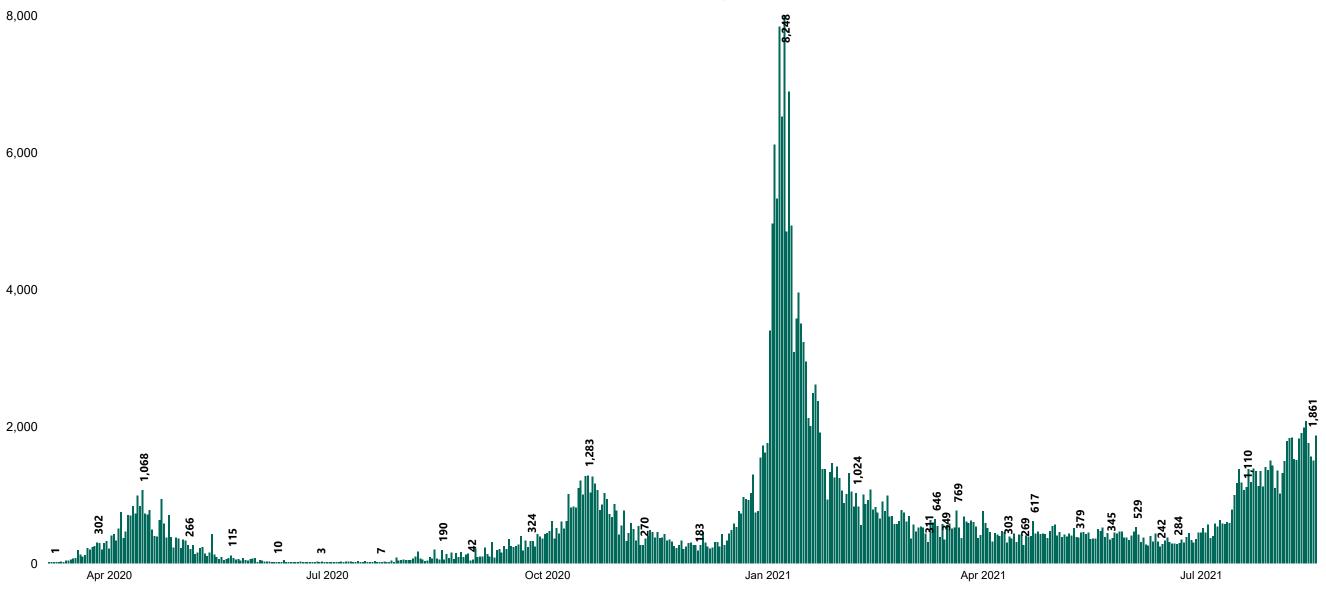

**COVID-19 Daily Operations Update Acute Hospitals** 

Performance Management and Improvement Unit

2000hrs Wednesday 18th August 2021

### New Confirmed COVID-19 Cases in the Republic of Ireland as at 18/08/2021





Source: Department of Health 2020, < https://www.gov.ie/en/news/7e0924-latest-updates-on-covid-19-coronavirus/>

#### Percentage Increase compared to the Previous Day as at 18/08/2021

% Increase in total confirmed cases compared to the previous day since 06 March \* Baseline is 13 cases at 05-March-2020

Apr 2020

Jul 2020

Oct 2020

Apr 2021

Jul 2021

0.57%

## Confirmed Cases of COVID-19 in the Republic of Ireland as at 18/08/2021



# Geographical Spread of COVID-19 Confirmed Cases and Suspected Cases across Acute Hospital Sites as at 18/08/2021 20:00



#### Total Confirmed COVID-19 Cases

| 8am | 2pm | 8pm |
|-----|-----|-----|
| 249 | 245 | 235 |

24



#### Total Confirmed COVID-19 Cases (Past 24 Hours)



Wexford

0

#### Current Number of COVID-19 Suspected Cases

| 8am | 2pm