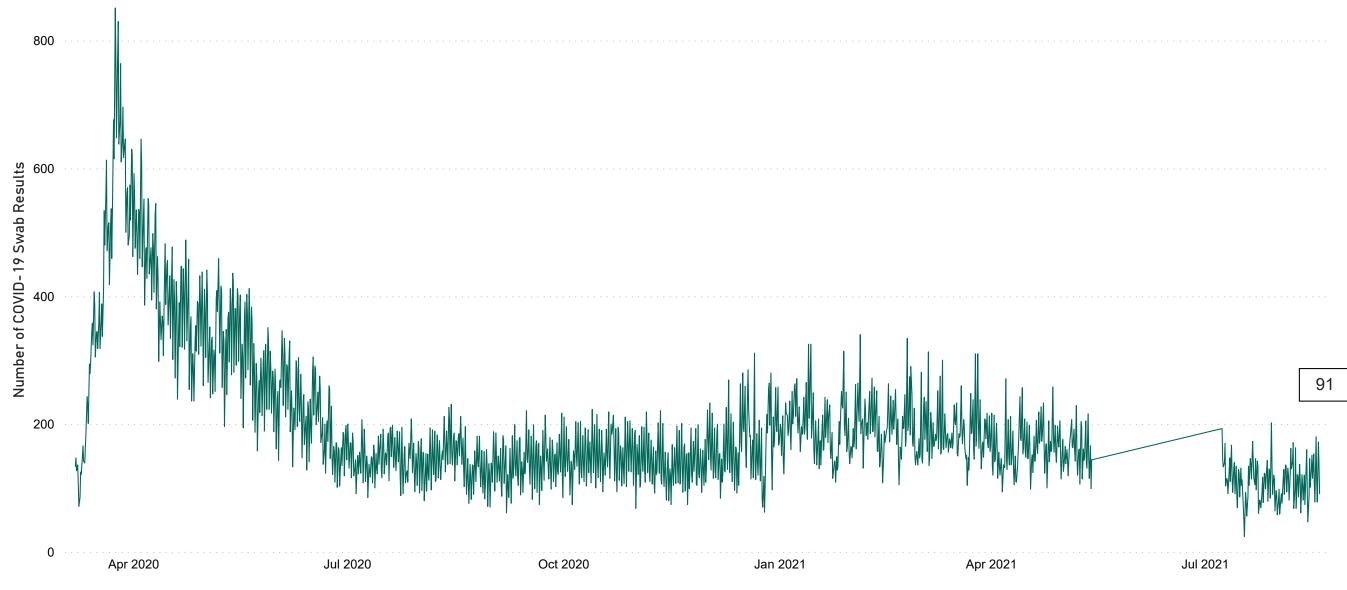

# Number of Suspected COVID-19 Swab Results Awaited Across 29 acute sites as at 18/08/2021

Number of COVID-19 Swab Results Awaited at 0800hrs, 1400hrs and 2000hrs

Source: SBAR Portal Note: There is no suspected C-19 data available from 14/05/2021 to 07/07/2021 due to the impacts of the cyber-attack.