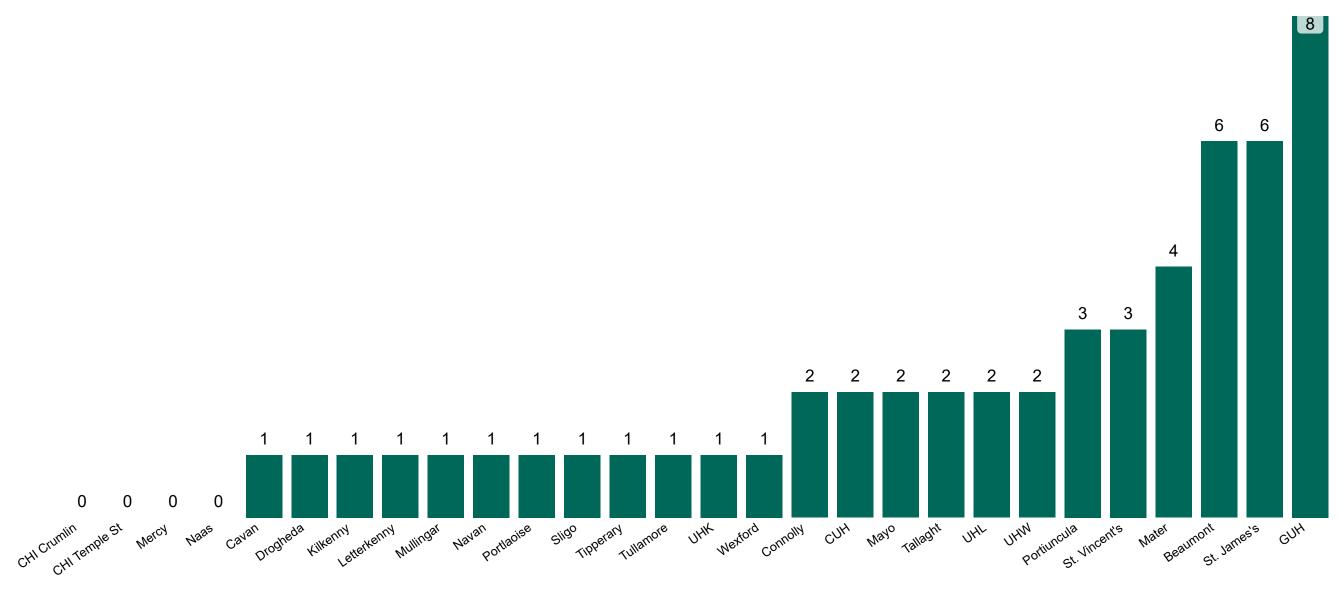

9 Swab Results Awaited Across 29 acute sites as at 18/08/2021

Number of COVID-19 Swab Results Awaited at 0800hrs, 1400hrs and 2000hrs



Source: SBAR Portal Note: There is no suspected C-19 data available from 14/05/2021 to 07/07/2021 due to the impacts of the cyber-attack.

PMIU COVID-19 Daily Operations Update Acute Hospitals | Page 8

#### Number of Available General Beds on 18/08/2021

Number of Available General Beds



## Number of ICU/HDU Beds Available on 18/08/2021



Sources: (Critical Care Bed Vacancies) - ICU Bed Information System (National Office of Clinical Audit (NOCA))

PMIU COVID-19 Daily Operations Update Acute Hospitals | Page 10

### ICU/HDU Summary as at 18/08/2021 10:30



#### **Confirmed COVID-19 Cases in ICU/HDU**

Confirmed COVID-19 Cases in ICU/HDU 18/08/2021



### **Confirmed COVID-19 Cases in ICU/HDU**



PMIU COVID-19 Daily Operations Update Acute Hospitals | Page 13

# **DOCUMENT ENDS**