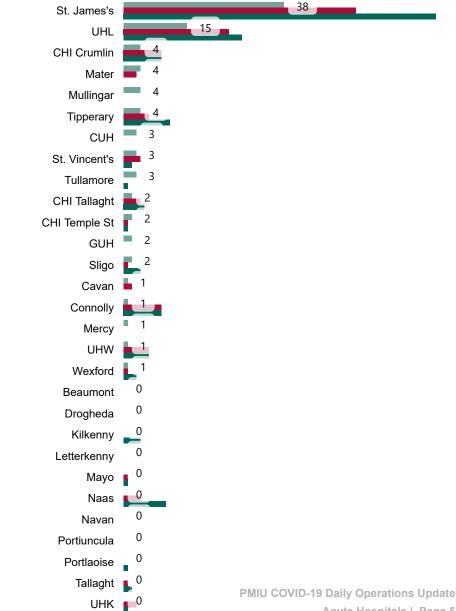

#### Current Number of COVID-19 Suspected Cases

| 8am | 2pm | 8pm |
|-----|-----|-----|
| 172 | 135 | 91  |

Acute Hospitals | Page 5