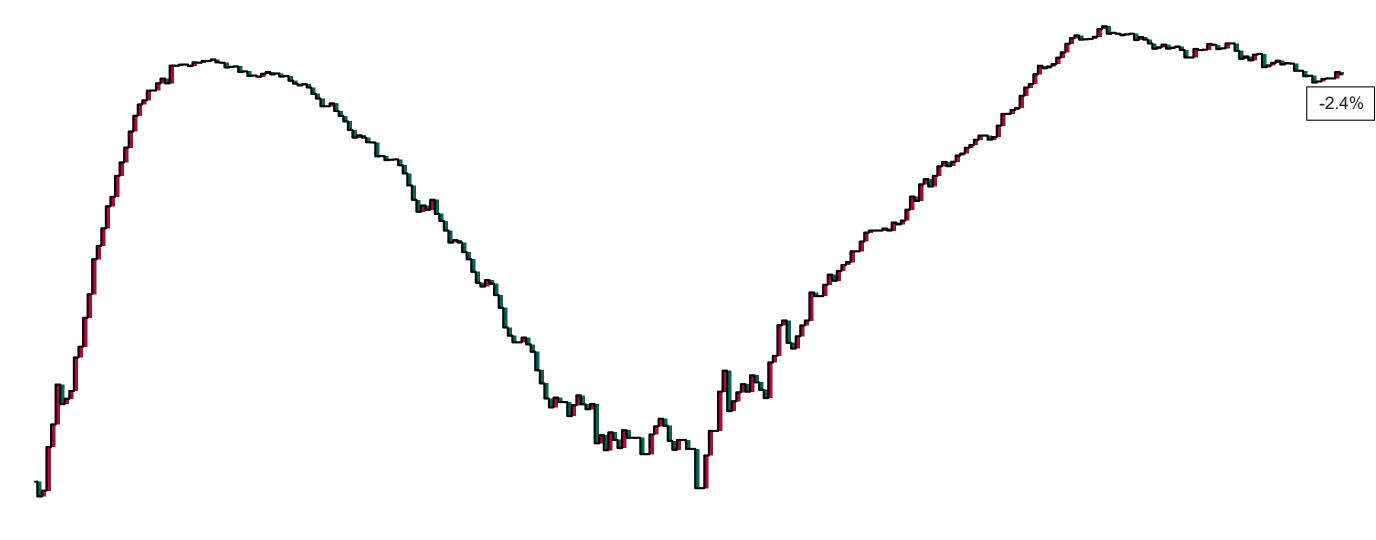

### Percentage Increase compared to the Previous Day as at 18/12/2020

% Increase in total confirmed cases compared to the previous day since 06 March
\* Baseline is 13 cases at 05-March-2020

May 2020 Sep 2020 Nov 2020

May 2020 Sep 2020 Nov 2020