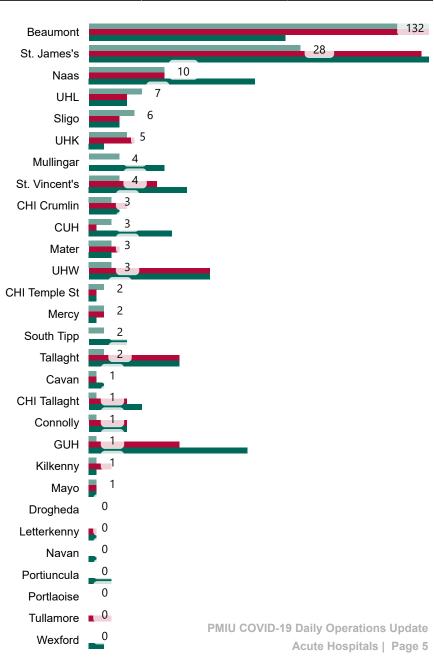

## Number of Suspected COVID-19 Swab Results Awaited Across 29 acute sites as at 18/12/2020

Number of COVID-19 Swab Results Awaited at 0800hrs, 1400hrs and 2000hrs