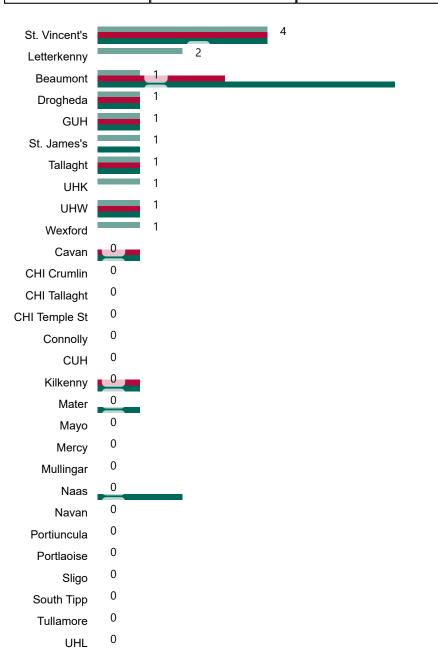

### **Suspected COVID-19 Cases in Critical Care Units**

Suspected COVID-19 Cases in Critical Care Units 18/12/2020