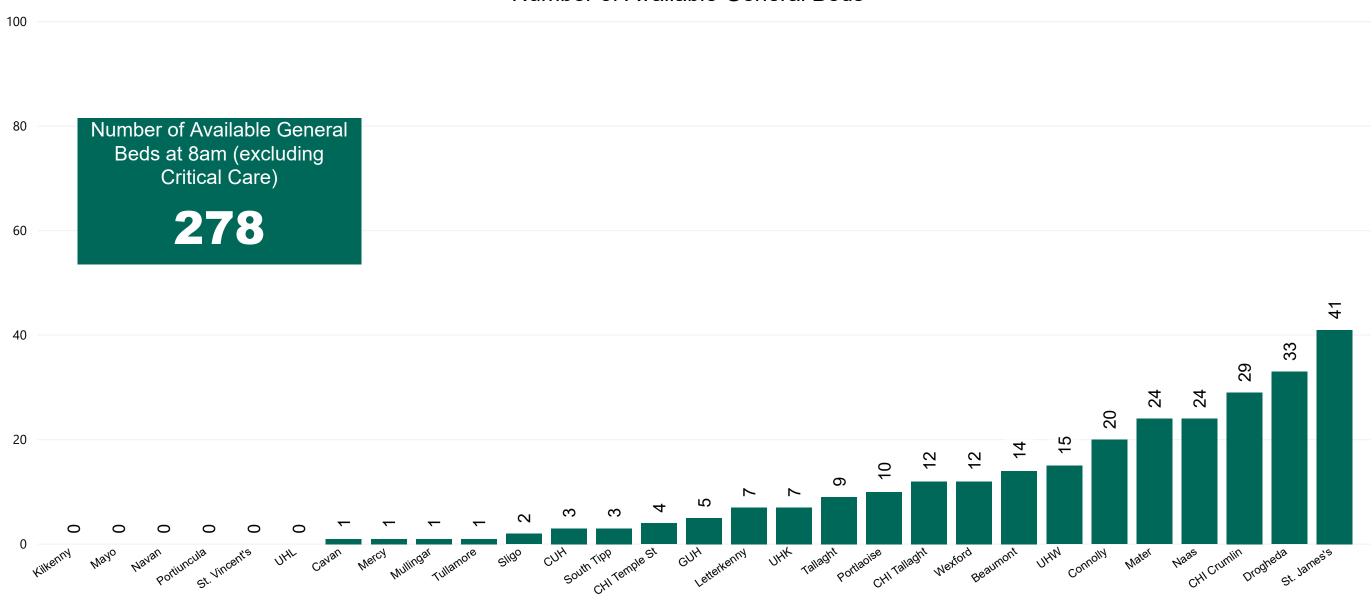

#### Number of Available General Beds on 18/12/2020

Number of Available General Beds