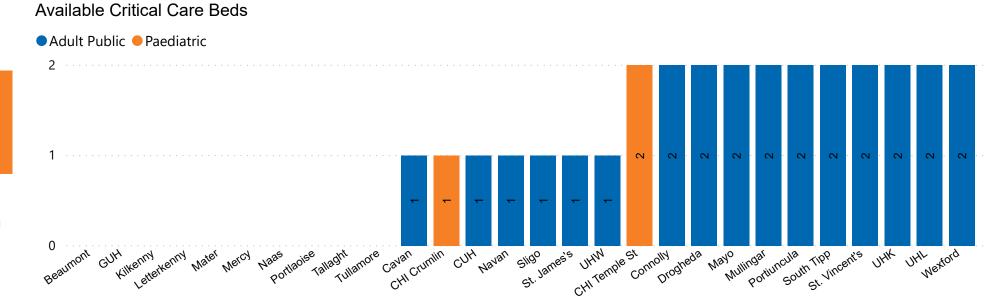

#### **Number of Critical Beds Available on 18/12/2020**

Number of Available Critical Care Beds at 18:30

Adult Public Beds Paeds Beds

26

3

\*Due to the dynamic nature of reporting, available beds may differ depending on capacity and reserved status at individual sites for critical care beds. Furthermore, some of the available beds may be specialist beds, not available for admission of general ICU patients.