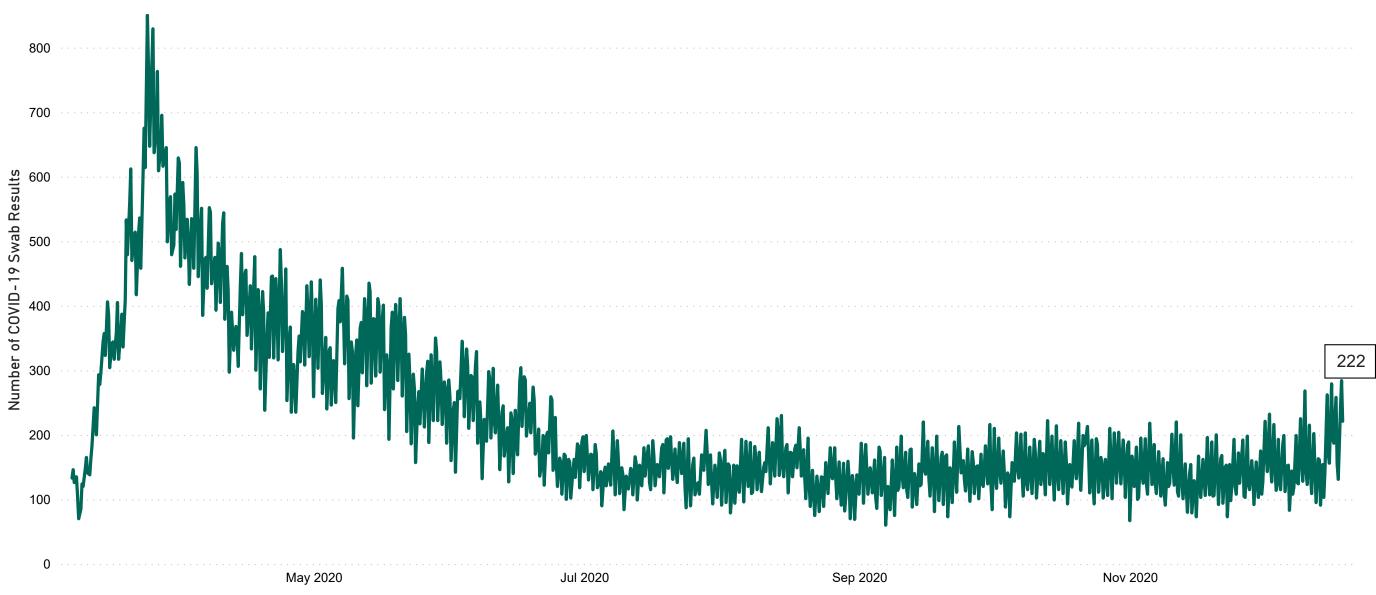

#### **Current Number of COVID-19 Suspected Cases**

| 8am | 2pm | 8pm |
|-----|-----|-----|
| 241 | 285 | 222 |

## Number of Suspected COVID-19 Swab Results Awaited Across 29 acute sites as at 18/12/2020

Number of COVID-19 Swab Results Awaited at 0800hrs, 1400hrs and 2000hrs