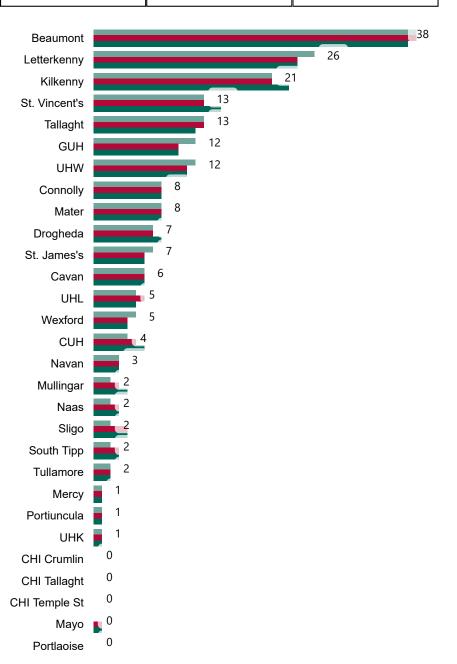

# Number of Confirmed COVID-19 Cases Admitted across 29 acute sites (including CHI)

Number of Confirmed COVID-19 Cases Admitted on Site at 0800hrs, 1400hrs and 2000hrs