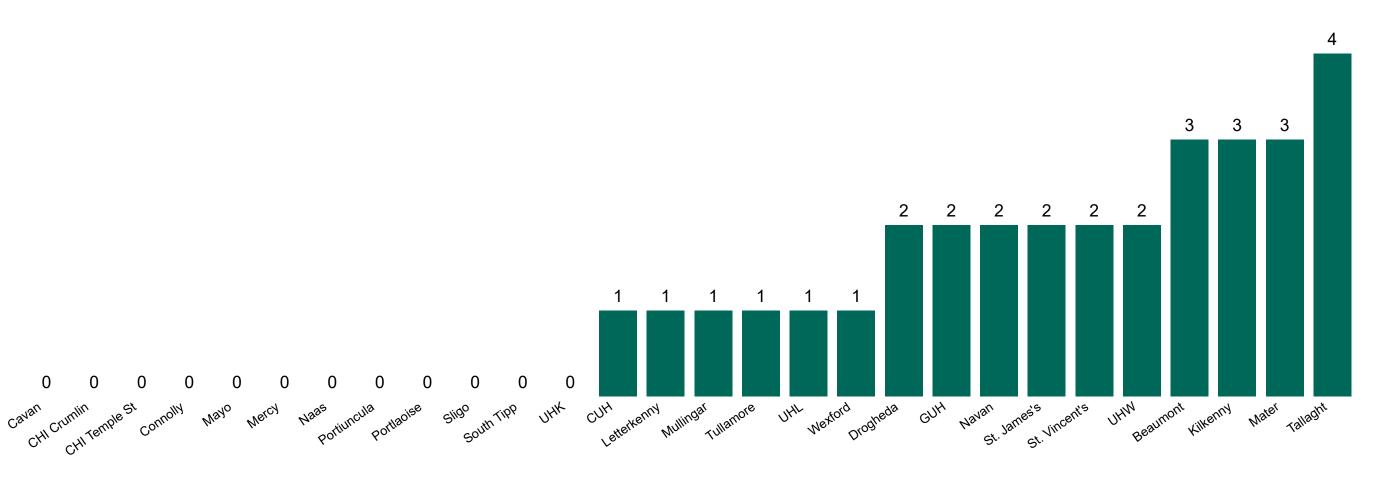

#### **Confirmed COVID-19 Cases in Critical Care Units**

Confirmed COVID-19 Cases in Critical Care Units 18/12/2020