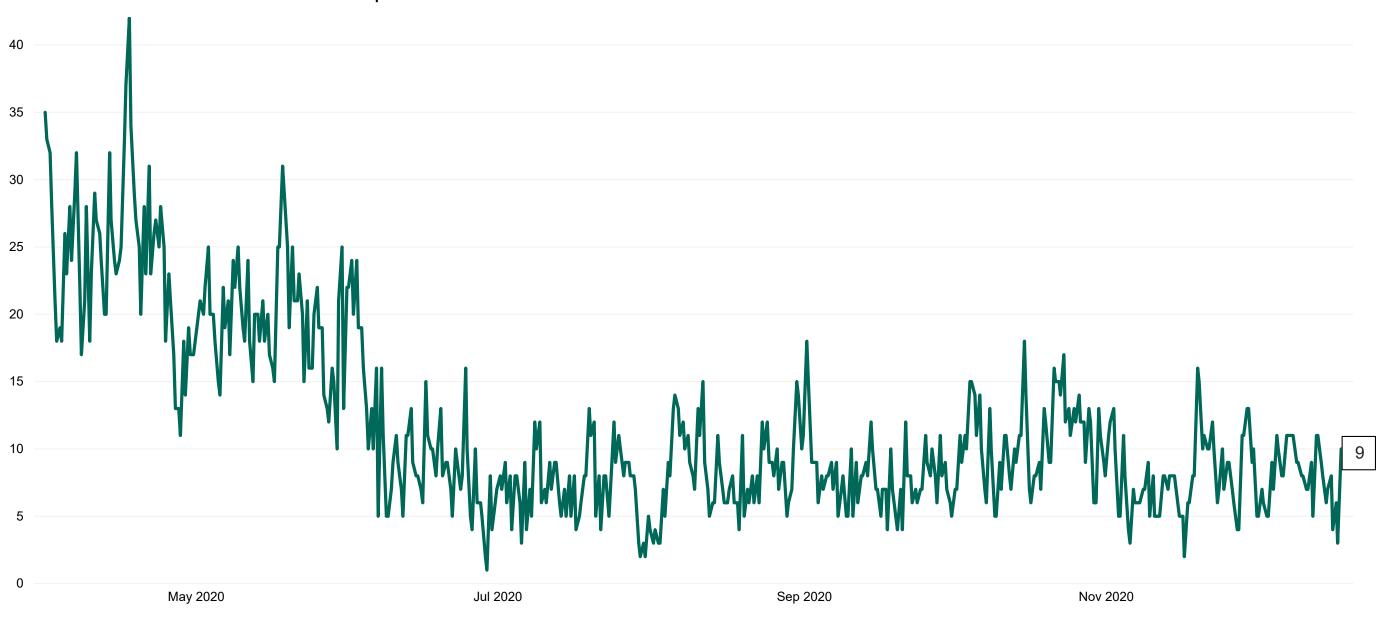

### **Suspected COVID-19 Cases in Critical Care Units**

Suspected COVID-19 Cases in Critical Care Units from 31/03/2020 to 18/12/2020