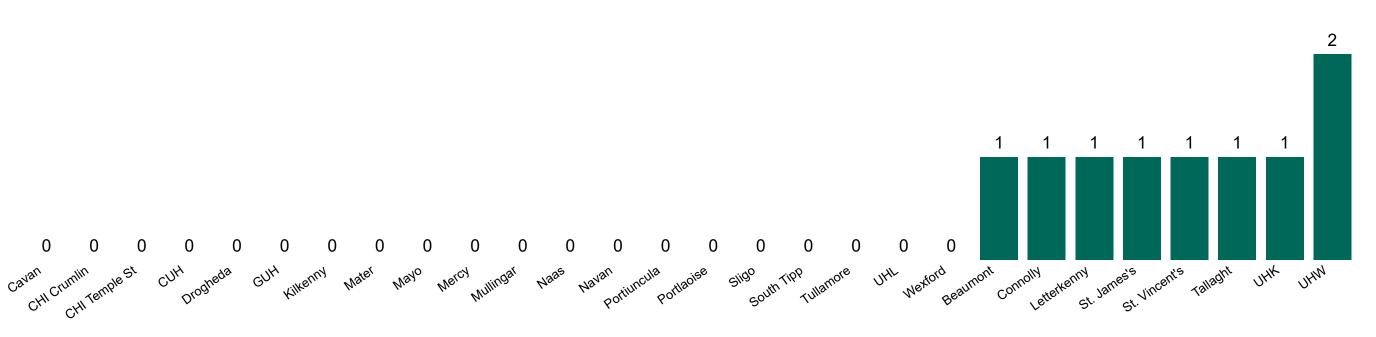

### **Suspected COVID-19 Cases in Critical Care Units**

Suspected COVID-19 Cases in Critical Care Units 18/12/2020