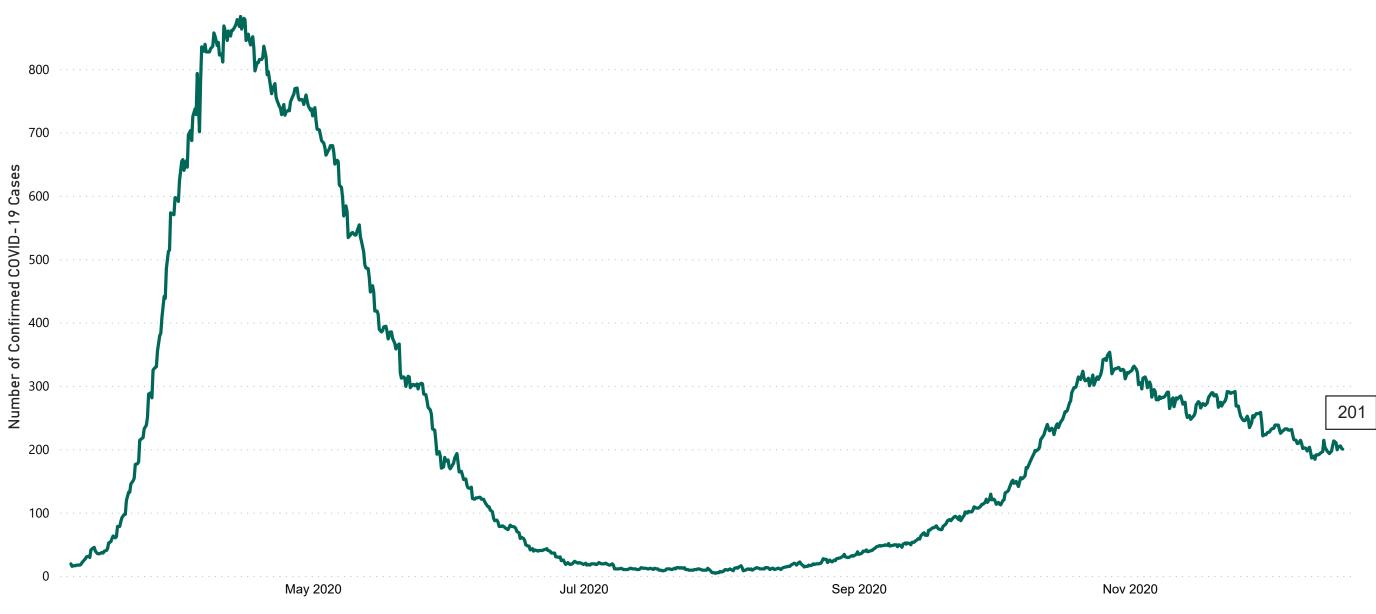

### New Confirmed COVID-19 Cases in the Republic of Ireland as at 18/12/2020

New COVID-19 Cases in the Republic of Ireland as of 18/12/2020