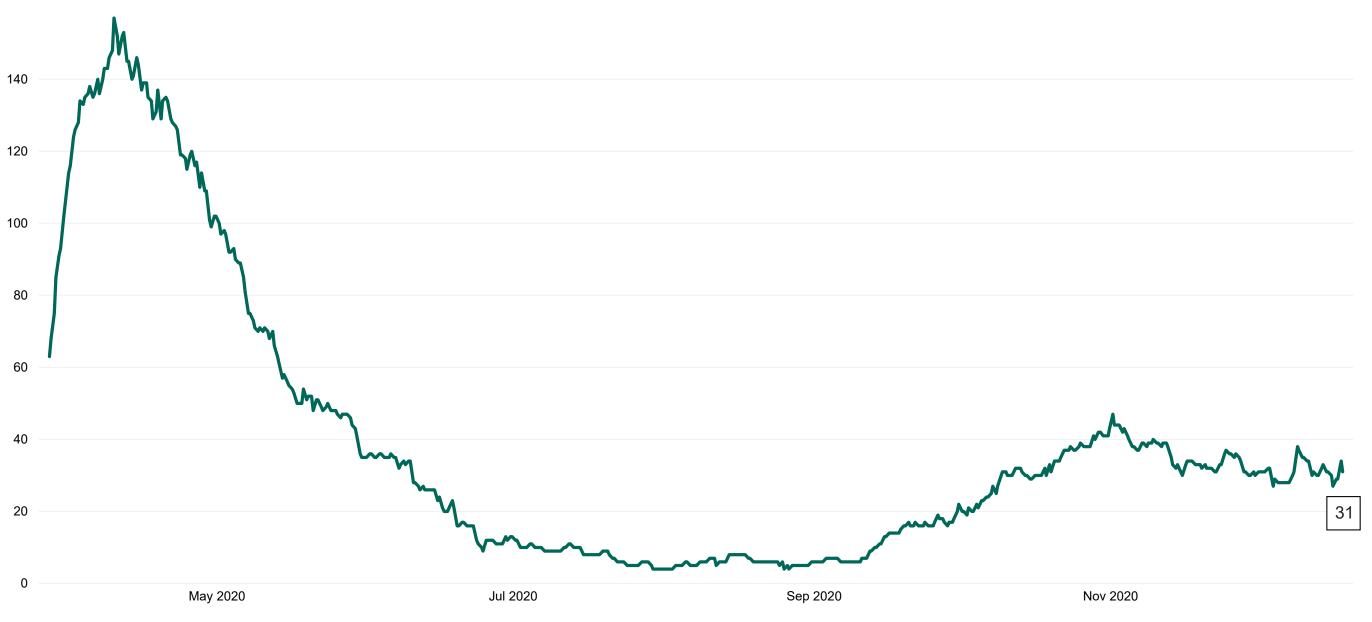

#### **Confirmed COVID-19 Cases in Critical Care Units**

Confirmed COVID-19 Cases in Critical Care Units from 27/03/2020 to 18/12/2020