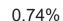

### Percentage Increase compared to the Previous Day as at 18/12/2020

% Increase in total confirmed cases compared to the previous day since 06 March
\* Baseline is 13 cases at 05-March-2020

May 2020 Sep 2020 Nov 2020