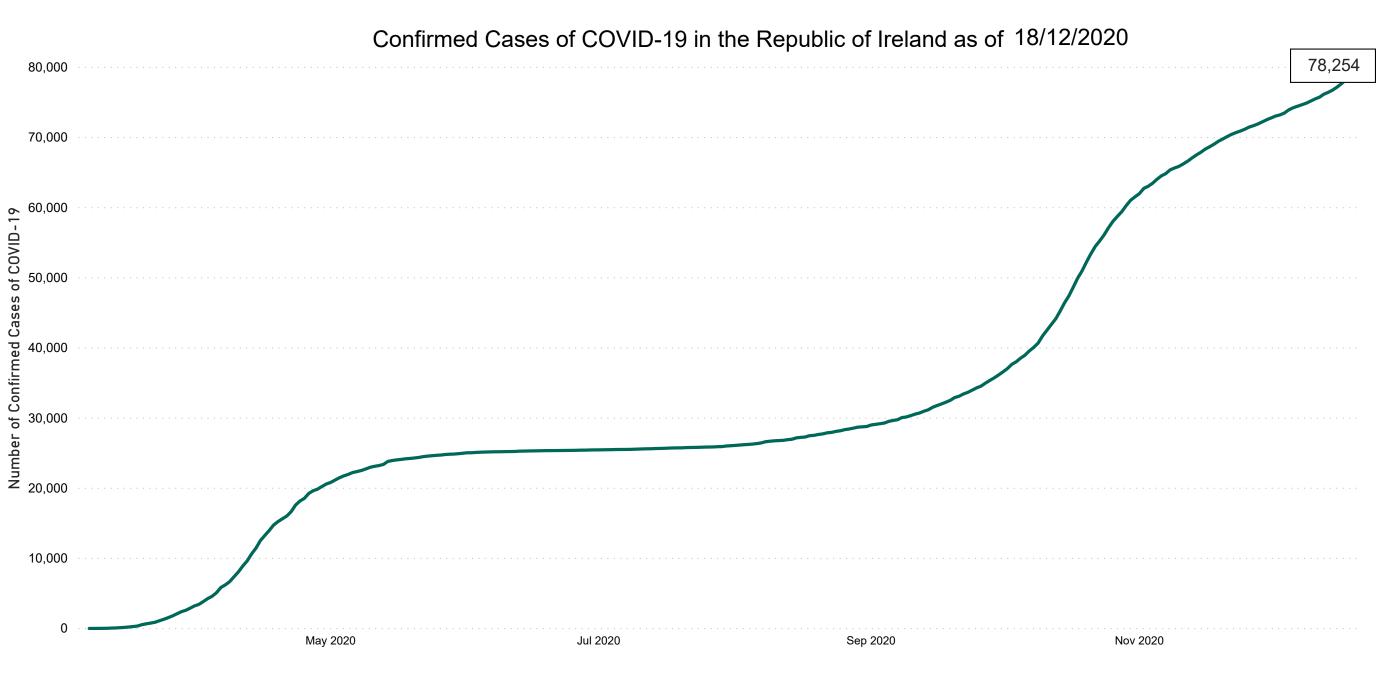

## **COVID-19 Daily Operations Update Acute Hospitals**

Performance Management and Improvement Unit

2000hrs Friday 18th December 2020



### New Confirmed COVID-19 Cases in the Republic of Ireland as at 18/12/2020

New COVID-19 Cases in the Republic of Ireland as of 18/12/2020



### Percentage Increase compared to the Previous Day as at 18/12/2020

% Increase in total confirmed cases compared to the previous day since 06 March
\* Baseline is 13 cases at 05-March-2020





May 2020 Sep 2020 Nov 2020

### Confirmed Cases of COVID-19 in the Republic of Ireland as at 18/12/2020



## Geographical Spread of COVID-19 Confirmed Cases and Suspected Cases across Acute Hospital Sites as at 18/12/2020 20:00



#### Total Confirmed COVID-19 Cases

| 8am | 2pm | 8pm |
|-----|-----|-----|
| 206 | 202 | 201 |



#### Total Confirmed COVID-19 Cases (Past 24 Hours)

| 8am | 2pm | 8pm |
|-----|-----|-----|
| 21  | 13  | 14  |



#### **Current Number of COVID-19 Suspected Cases**

| 8am | 2pm | 8pm |
|-----|-----|-----|
| 241 | 285 | 222 |



# Number of Confirmed COVID-19 Cases Admitted across 29 acute sites (including CHI)

Number of Confirmed COVID-19 Cases Admitted on Site at 0800hrs, 1400hrs and 2000hrs



# Percentage Variance at <u>8am</u> of Confirmed COVID-19 cases Admitted Across 29 sites compared to the previous day

% Variance at 8am of confirmed COVID-19 cases admi