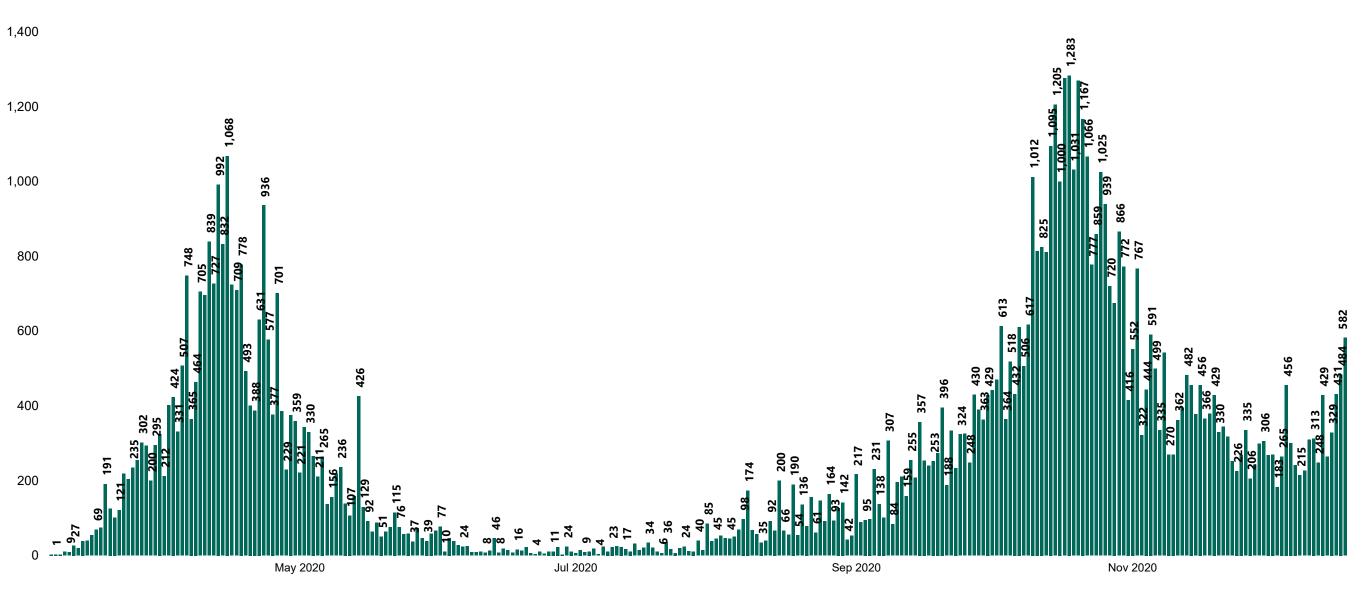

### New Confirmed COVID-19 Cases in the Republic of Ireland as at 18/12/2020

New COVID-19 Cases in the Republic of Ireland as of 18/12/2020