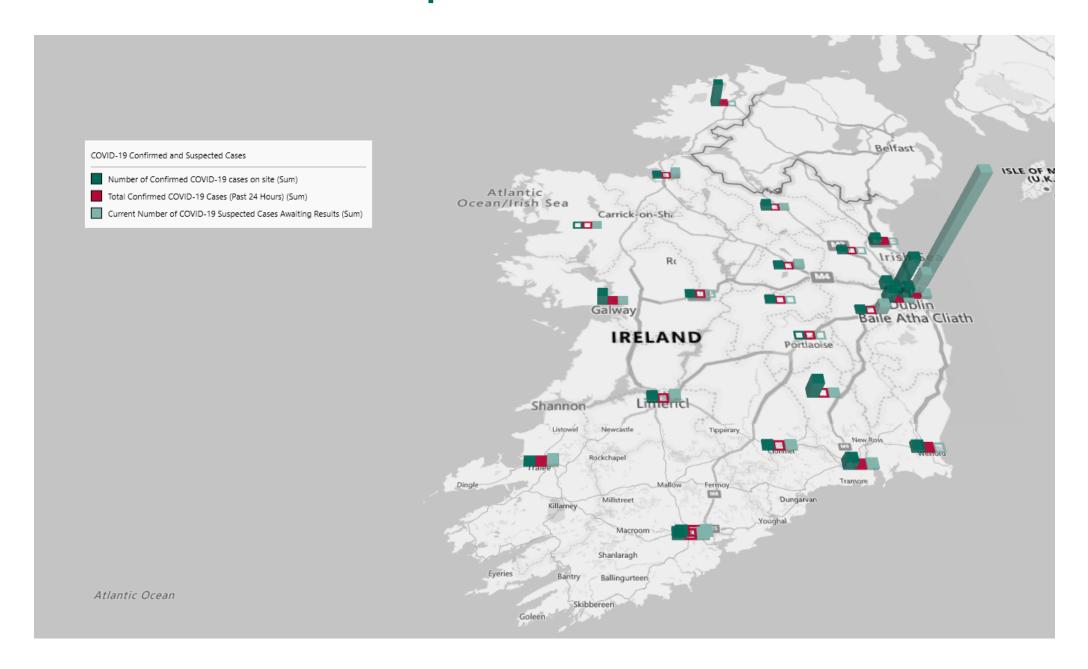

## Geographical Spread of COVID-19 Confirmed Cases and Suspected Cases across Acute Hospital Sites as at 18/12/2020 20:00