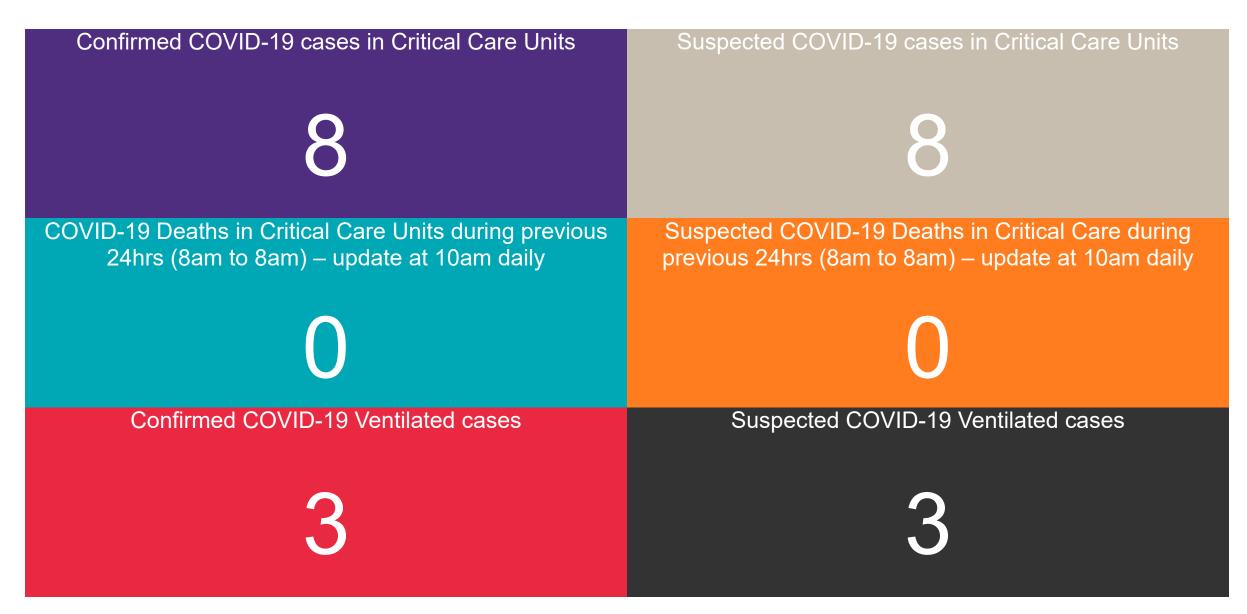

ute Hospitals | Page 5

# Number of Confirmed COVID-19 Cases Admitted across 29 acute sites (including CHI)



Source: SBAR Portal

COVID-19 Daily Operations Update Acute Hospitals | Page 6

# Percentage Variance at <u>8am</u> of Confirmed COVID-19 cases Admitted Across 29 sites compared to the previous day

% Variance at 8am of confirmed COVID-19 cases admitted across 29 sites to the previous day



# Number of Suspected COVID-19 Swab Results Awaited Across 29 acute sites as at 18/07/2020



COVID-19 Daily Operations Update Acute Hospitals | Page 8

### Number of Vacant Beds and Critical Beds Available on 18/07/2020

(Note HSE COVID-19 Surge plan includes significant additional Critical Care Beds in addition to those indicated below)



# **Critical Care Summary as at 18/07/2020 18:30**



### **Confirmed COVID-19 Cases in Critical Care Units**

Confirmed COVID-19 Cases in Critical Care Units 18/07/2020



4

## **Confirmed COVID-19 Cases in Critical Care Units**



**Source:** ICU Bed Information System (National office of Clinical Audit (NOCA))

COVID-19 Daily Operations Update Acute Hospitals | Page 12

### **Suspected COVID-19 Cases in Critical Care Units**

Suspected COVID-19 Cases in Critical Care Units 18/07/2020



## **Suspected COVID-19 Cases in Critical Care Units**



Source: ICU Bed Information System (National office of Clinical Audit (NOCA))

# **DOCUMENT ENDS**