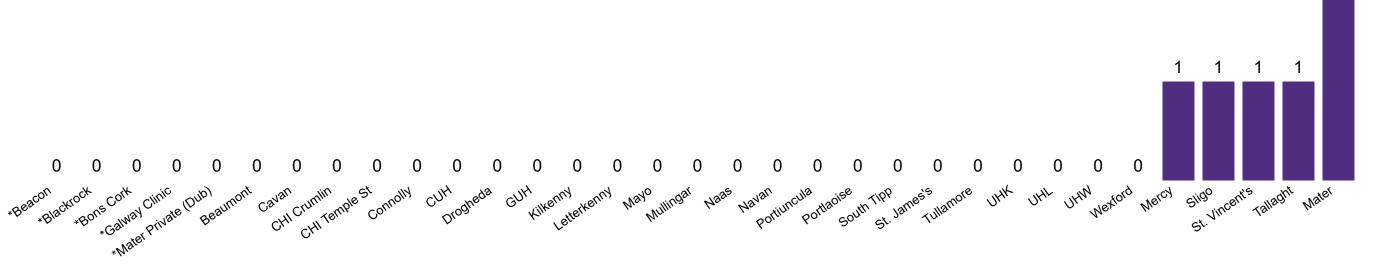

### **Confirmed COVID-19 Cases in Critical Care Units**

Confirmed COVID-19 Cases in Critical Care Units 18/07/2020

4

## **Confirmed COVID-19 Cases in Critical Care Units**

**Source:** ICU Bed Information System (National office of Clinical Audit (NOCA))

COVID-19 Daily Operations Update Acute Hospitals | Page 12