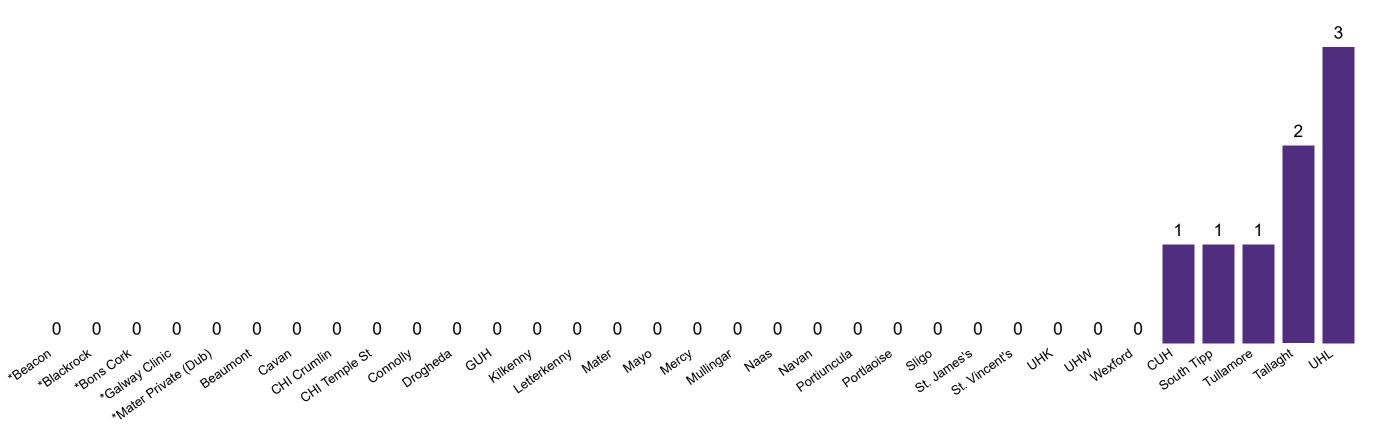

### **Suspected COVID-19 Cases in Critical Care Units**

Suspected COVID-19 Cases in Critical Care Units 18/07/2020

## **Suspected COVID-19 Cases in Critical Care Units**

Source: ICU Bed Information System (National office of Clinical Audit (NOCA))