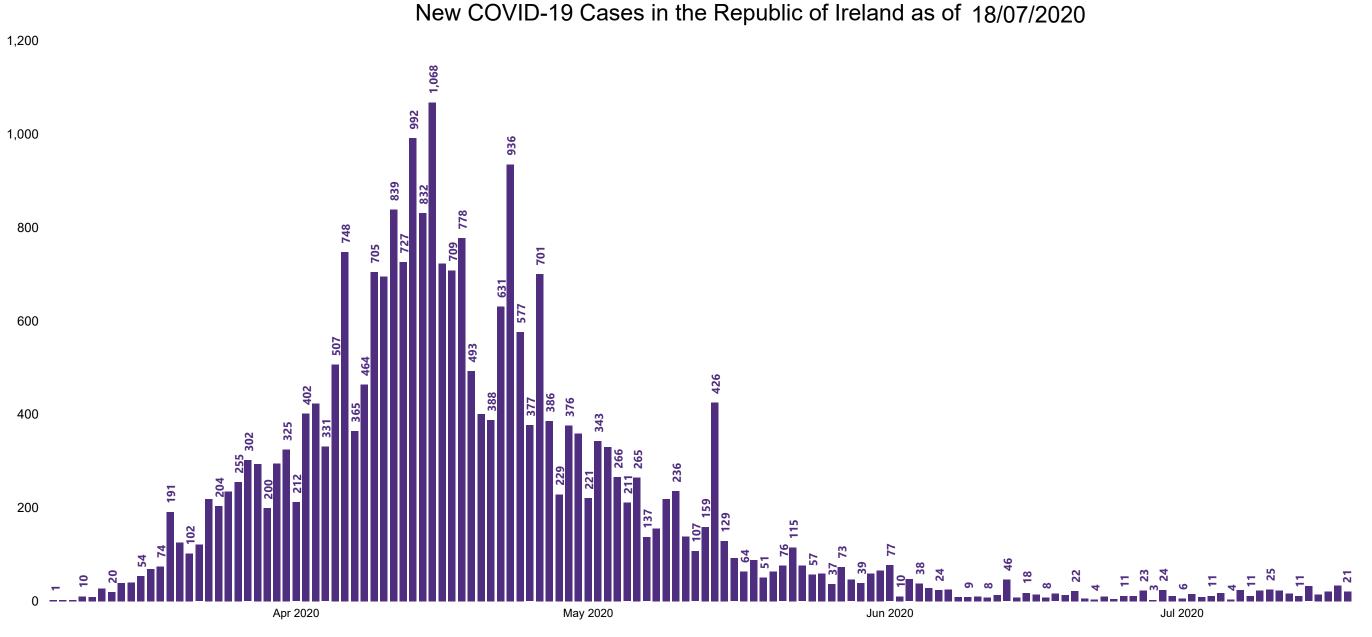

## New Confirmed COVID-19 Cases in the Republic of Ireland as at 18/07/2020

Source: Department of Health 2020, < https://www.gov.ie/en/news/7e0924-latest-updates-on-covid-19-coronavirus/>