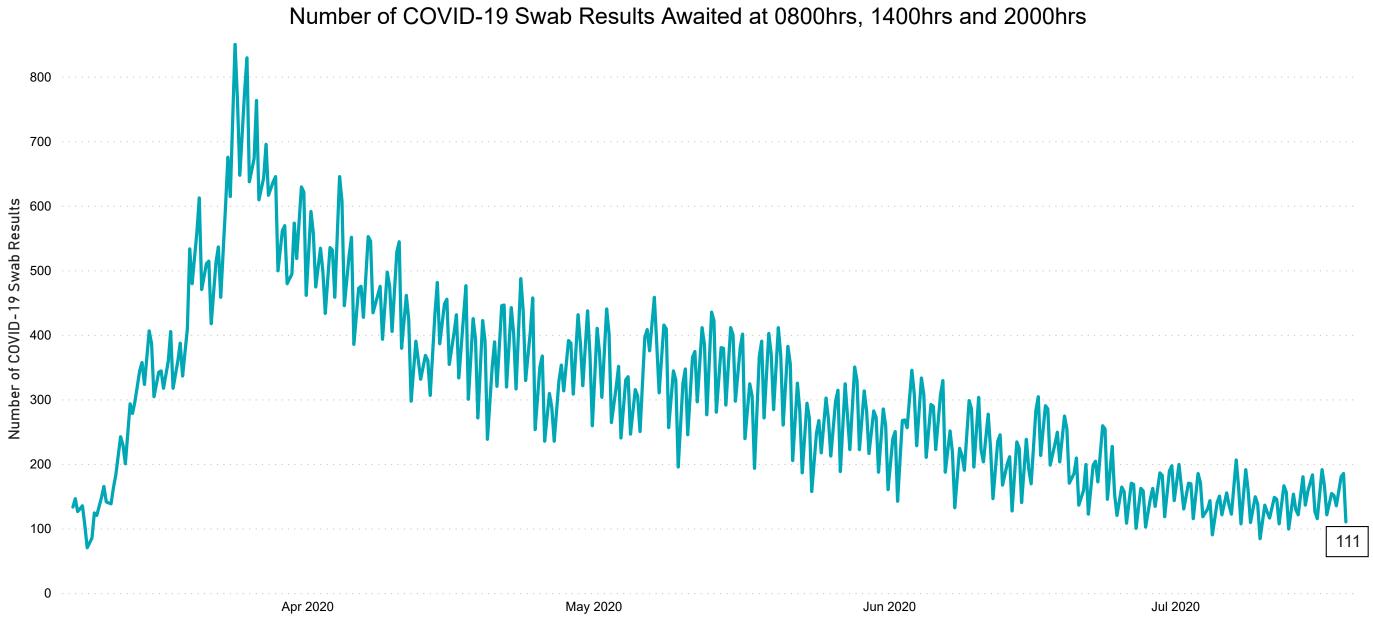

# Number of Suspected COVID-19 Swab Results Awaited Across 29 acute sites as at 18/07/2020

COVID-19 Daily Operations Update Acute Hospitals | Page 8