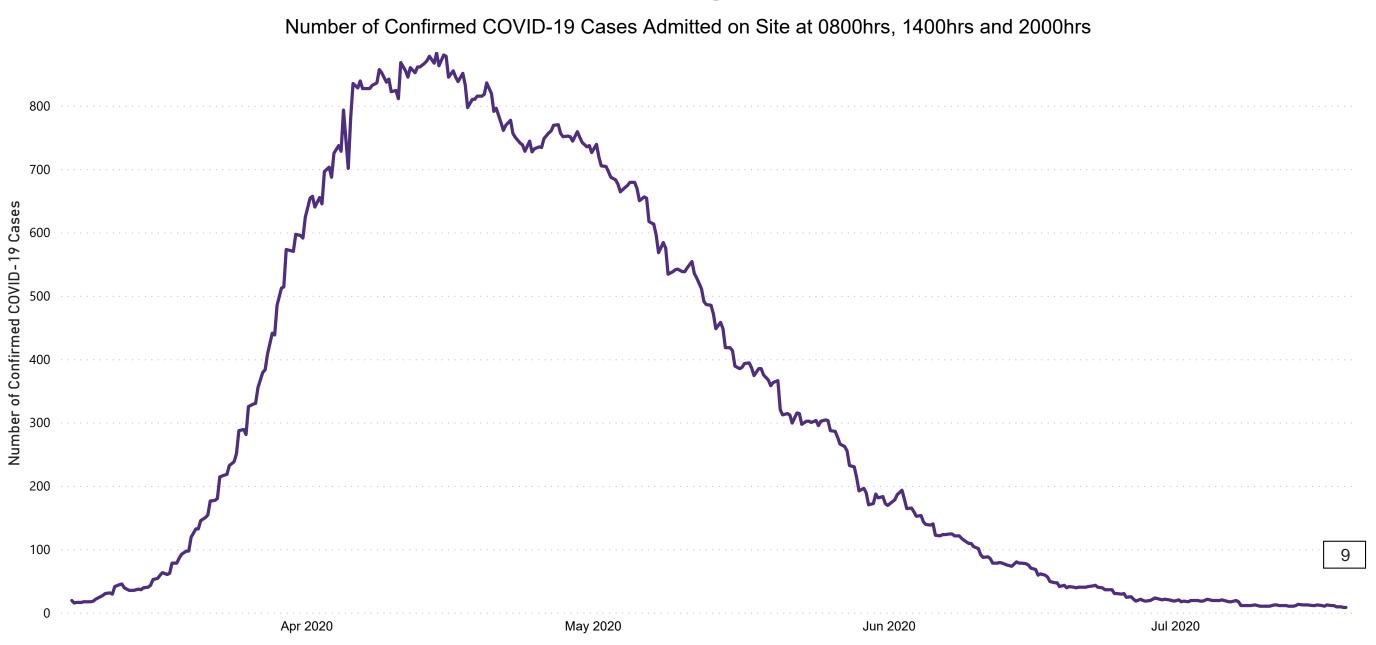

# Number of Confirmed COVID-19 Cases Admitted across 29 acute sites (including CHI)

Source: SBAR Portal

COVID-19 Daily Operations Update Acute Hospitals | Page 6