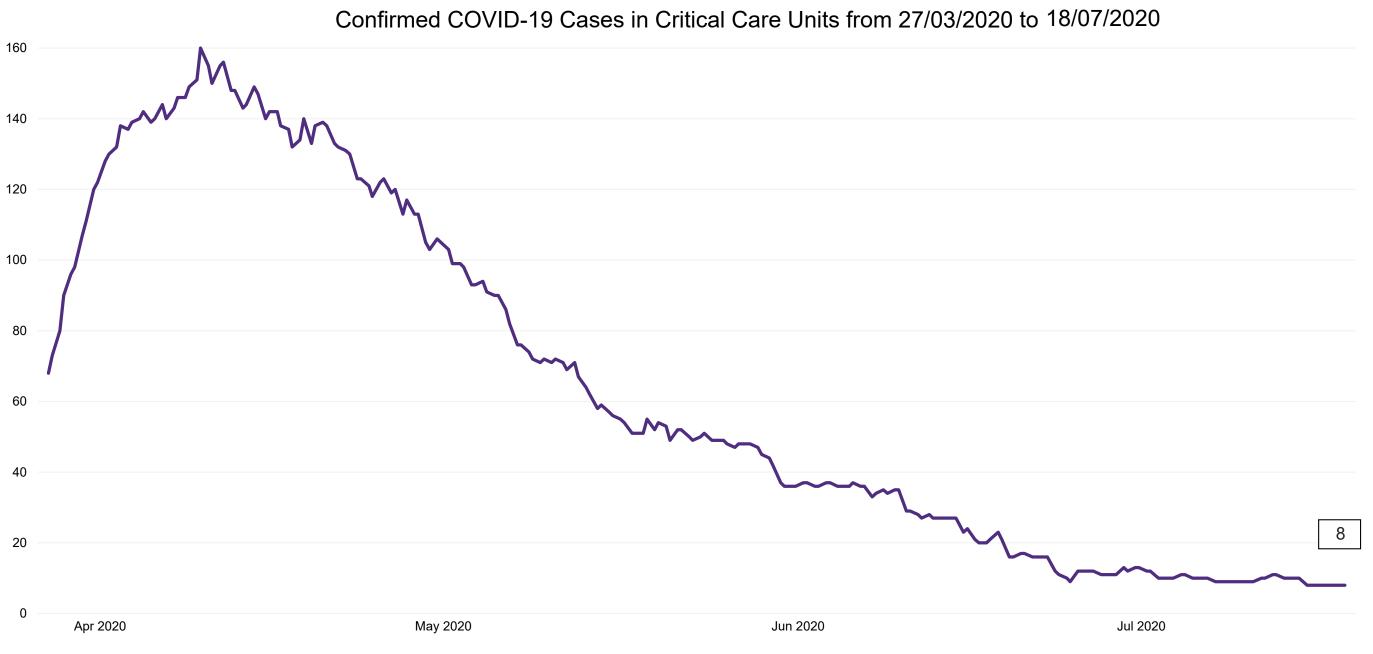

### **Confirmed COVID-19 Cases in Critical Care Units**

Confirmed COVID-19 Cases in Critical Care Units 18/07/2020

4

## **Confirmed COVID-19 Cases in Critical Care Units**

**Source:** ICU Bed Information System (National office of Clinical Audit (NOCA))

COVID-19 Daily Operations Update Acute Hospitals | Page 12