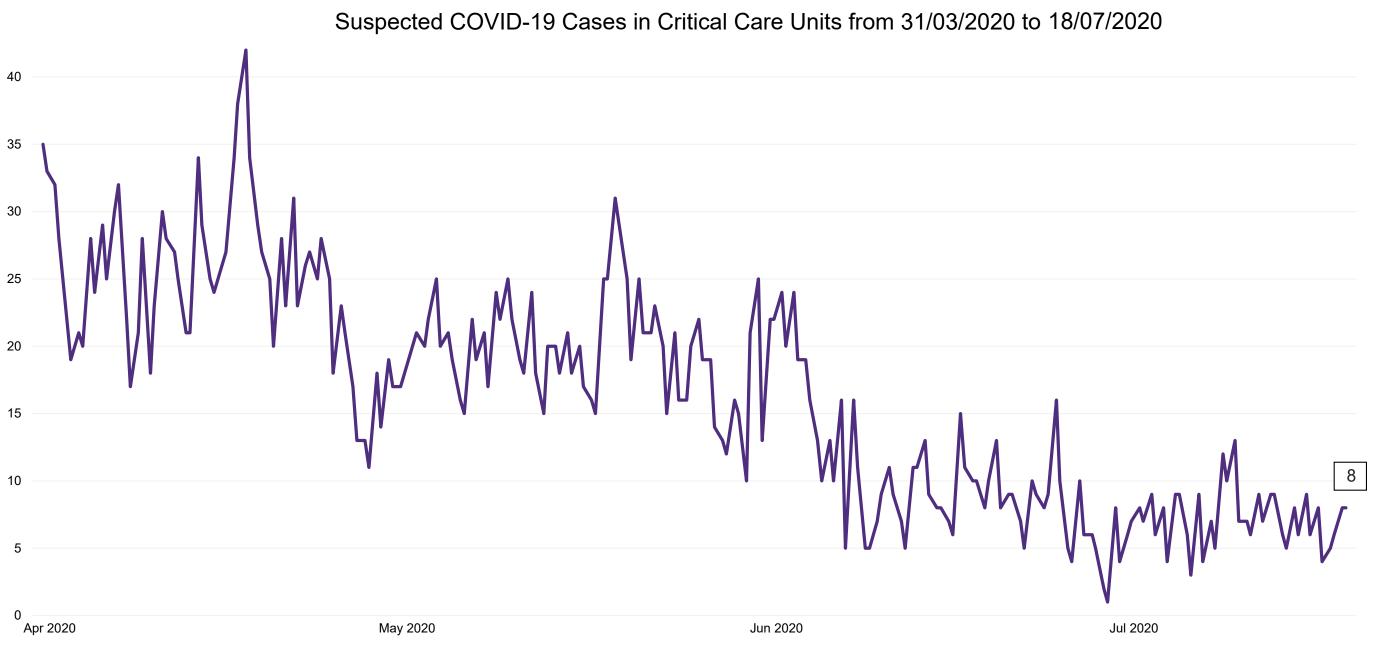

### **Suspected COVID-19 Cases in Critical Care Units**

Suspected COVID-19 Cases in Critical Care Units 18/07/2020

## **Suspected COVID-19 Cases in Critical Care Units**

Source: ICU Bed Information System (National office of Clinical Audit (NOCA))