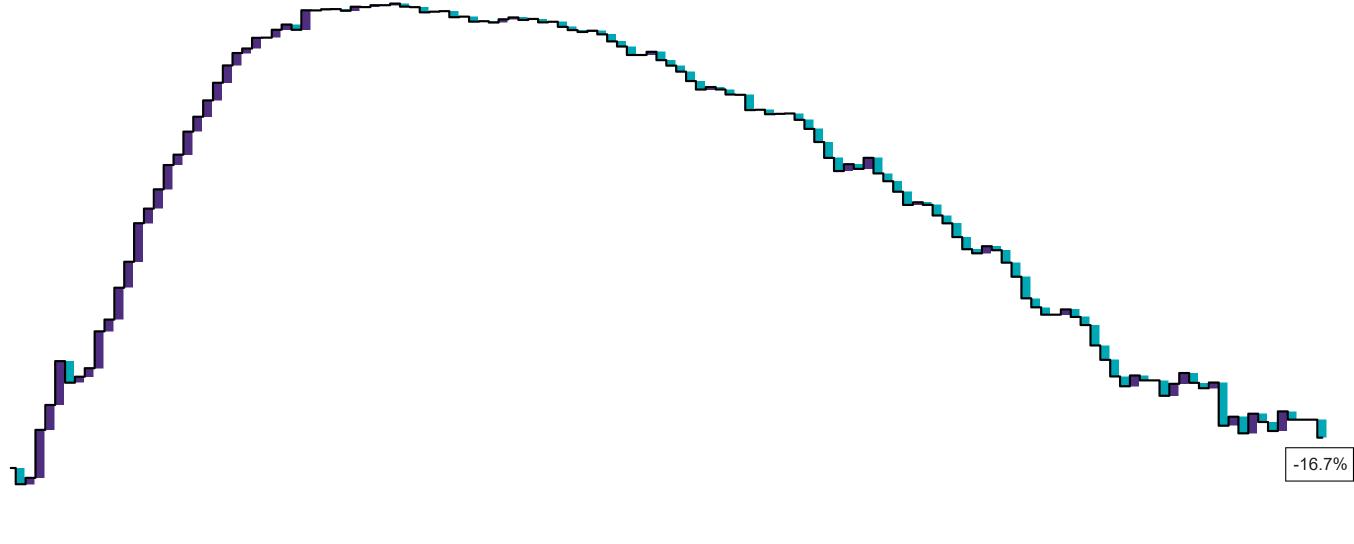

# Percentage Variance at <u>8am</u> of Confirmed COVID-19 cases Admitted Across 29 sites compared to the previous day

% Variance at 8am of confirmed COVID-19 cases admitted across 29 sites to the previous day