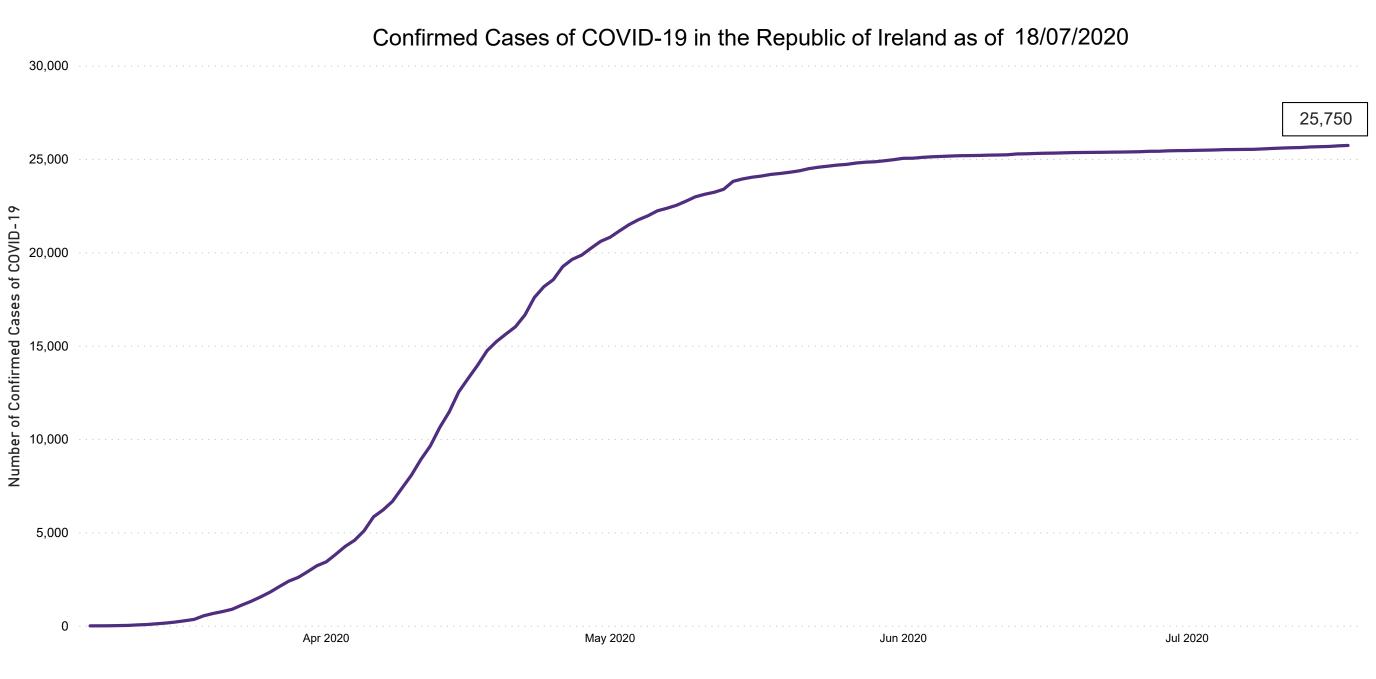

**COVID-19 Daily Operations Update Acute Hospitals** 

Performance Management and Improvement Unit

2000hrs Saturday 18th July 2020



## New Confirmed COVID-19 Cases in the Republic of Ireland as at 18/07/2020



Source: Department of Health 2020, < https://www.gov.ie/en/news/7e0924-latest-updates-on-covid-19-coronavirus/>

### Percentage Increase compared to the Previous Day as at 18/07/2020

% Increase in total confirmed cases compared to the previous day since 06 March \* Baseline is 13 cases at 05-March-2020



# **Confirmed Cases of COVID-19 in the Republic of Ireland as at 18/07/2020**



### Geographical Spread of COVID-19 Confirmed Cases and Suspected Cases across Acute Hospital Sites as at 18/07/2020 20:00



#### Total Confirmed COVID-19 Cases

| 8am | 2pm | 8pm |
|-----|-----|-----|
| 10  | 9   | 9   |

| Mater         |   |   | 6 Bea    | umont       | 0<br>0 |
|---------------|---|---|----------|-------------|--------|
| Sligo         |   | 1 |          | Cavan       |        |
| Tallaght      |   | 1 | CHI C    | CHI Crumlin |        |
| UHW           |   | 1 | CHI Terr | nple St     | 0      |
| Beaumont      | 0 |   | Co       | onnolly     | 0      |
| Cavan         | 0 |   |          | CUH         | 0      |
| CHI Crumlin   | 0 |   | Dro      | gheda       | 0      |
| CHI Temple St | 0 |   |          | GUH         | 0      |
| Connolly      | 0 |   | Ki