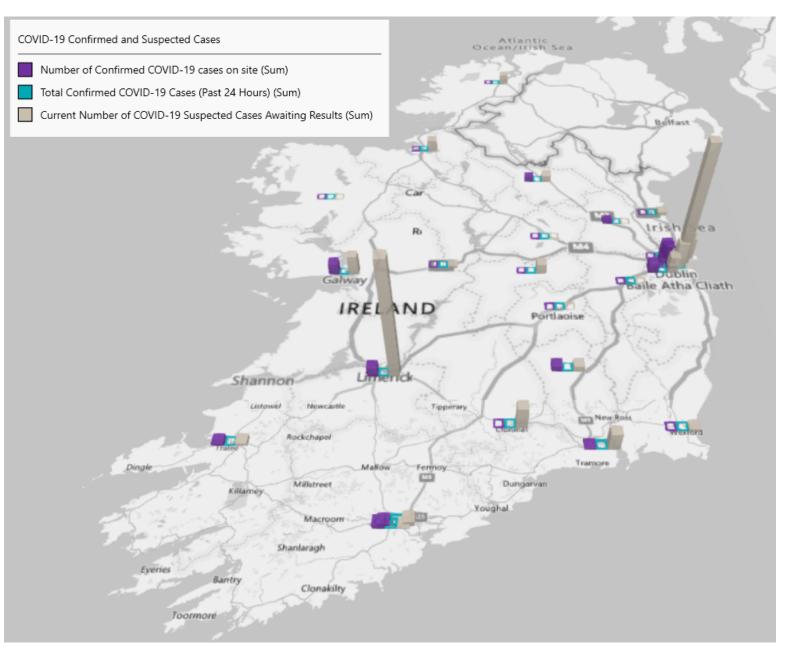

### Geographical Spread of COVID-19 Confirmed Cases and Suspected Cases across Acute Hospital Sites as at 18/07/2020 20:00