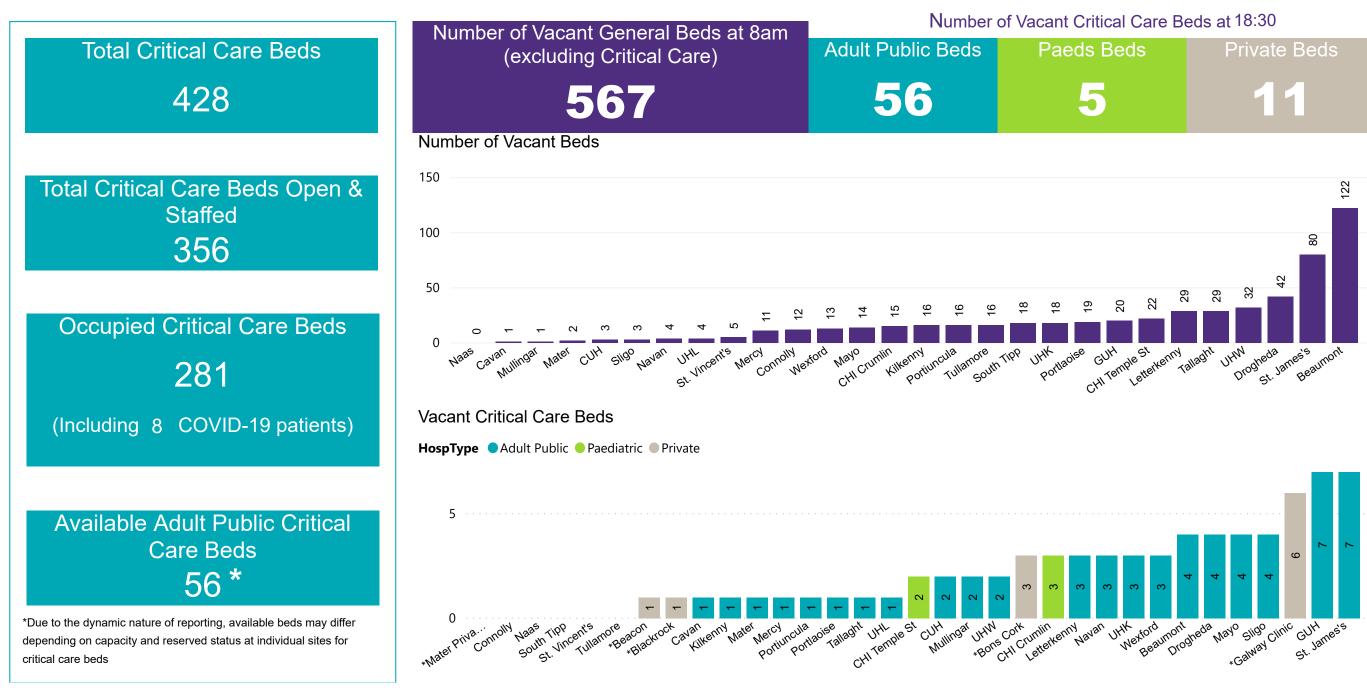

### Number of Vacant Beds and Critical Beds Available on 18/07/2020

(Note HSE COVID-19 Surge plan includes significant additional Critical Care Beds in addition to those indicated below)