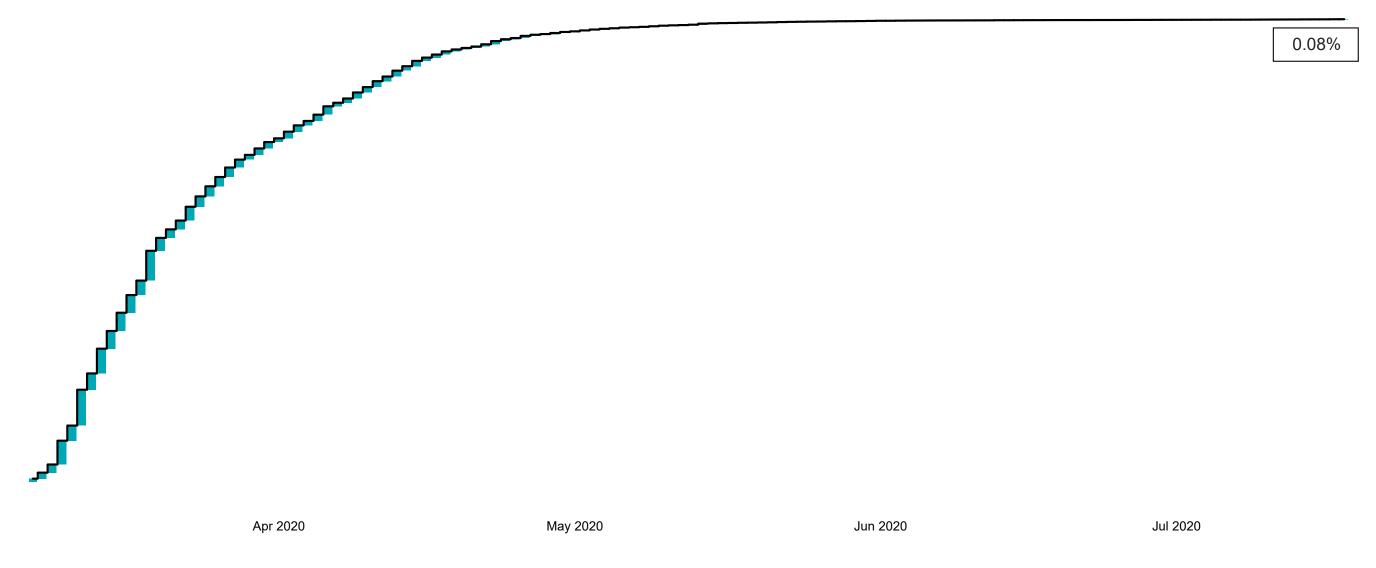

### Percentage Increase compared to the Previous Day as at 18/07/2020

% Increase in total confirmed cases compared to the previous day since 06 March \* Baseline is 13 cases at 05-March-2020