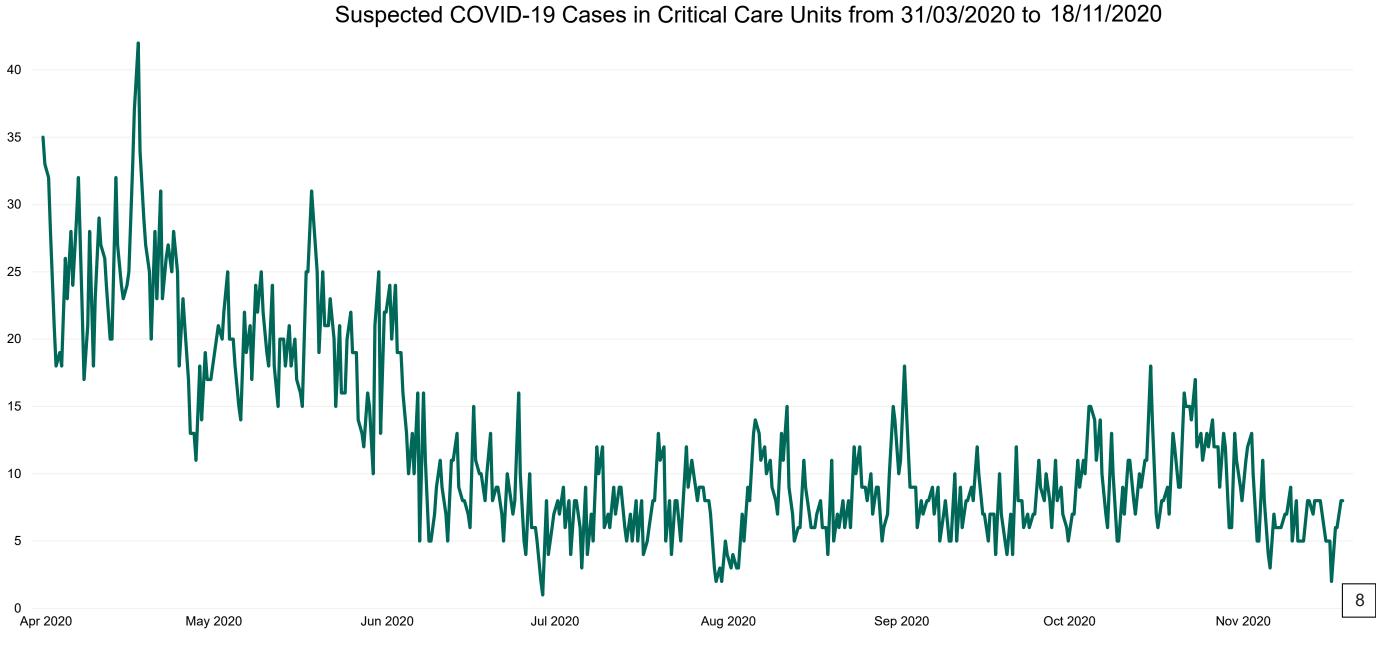

### **Suspected COVID-19 Cases in Critical Care Units**

Suspected COVID-19 Cases in Critical Care Units 18/11/2020

4

## **Suspected COVID-19 Cases in Critical Care Units**

Source: ICU Bed Information System (National office of Clinical Audit (NOCA))

PMIU COVID-19 Daily Operations Update Acute Hospitals | Page 15