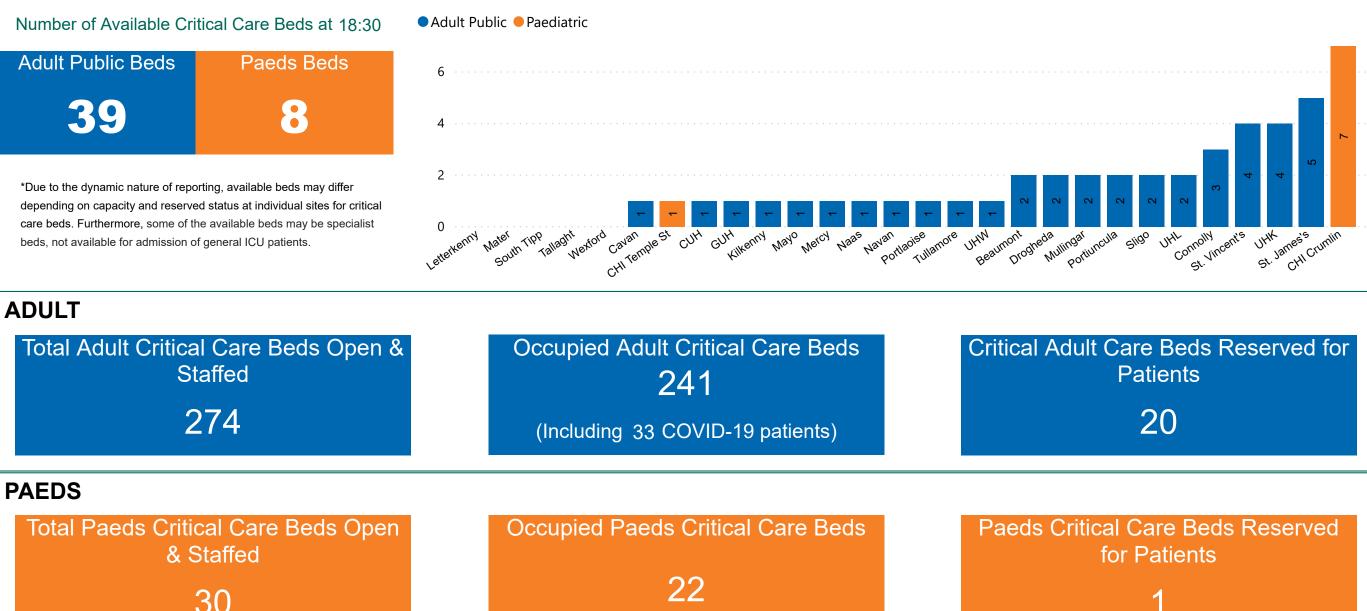

## Number of Critical Beds Available on 18/11/2020

Available Critical Care Beds

Sources: (Critical Care Bed Vacancies) - ICU Bed Information System (National Office of Clinical Audit (NOCA))