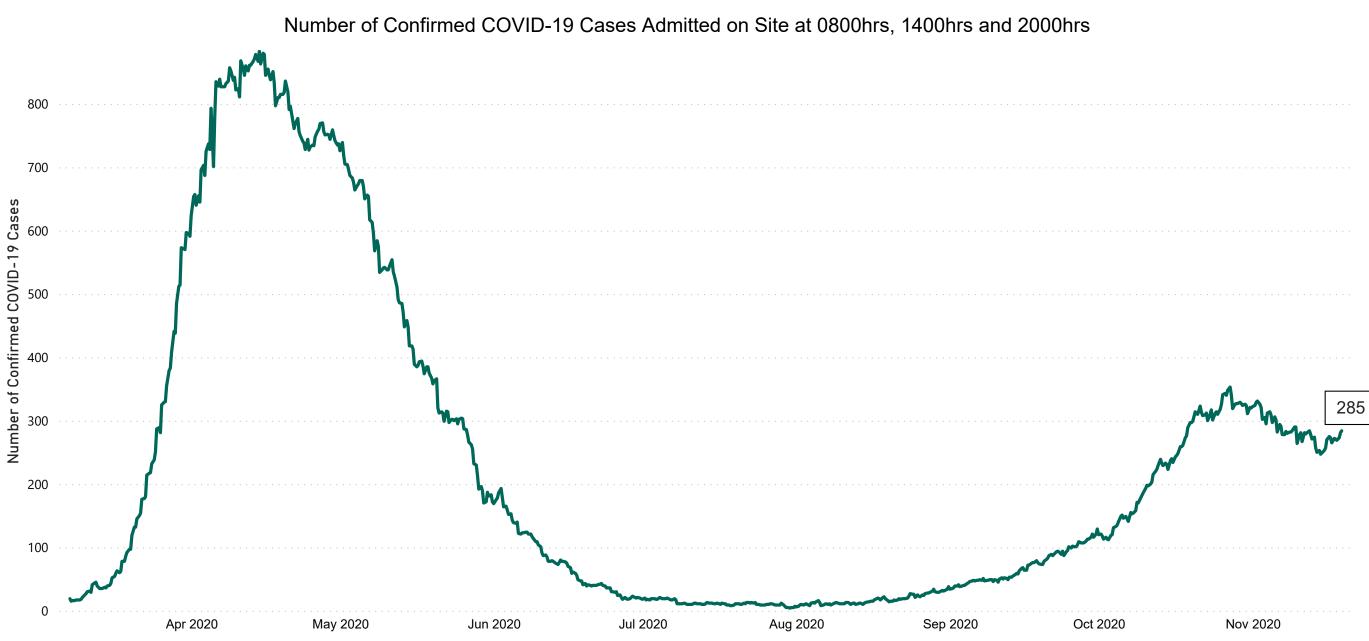

# Number of Confirmed COVID-19 Cases Admitted across 29 acute sites (including CHI)

#### Geographical Spread of COVID-19 Confirmed Cases and Suspected Cases across Acute Hospital Sites as at 18/11/2020 20:00

Total Confirmed COVID-19 Cases

| 8am | 2pm | 8pm |
|-----|-----|-----|
| 274 | 282 | 285 |