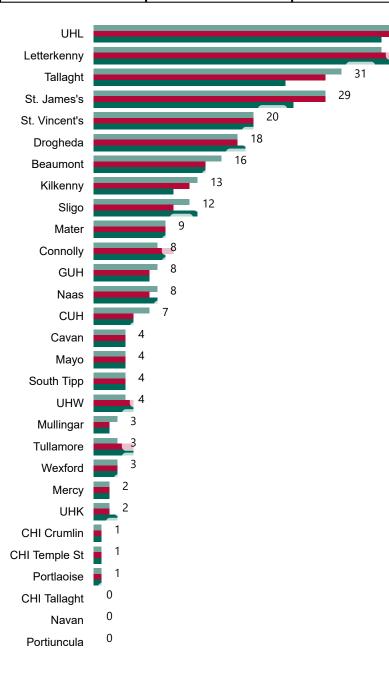

# Number of Confirmed COVID-19 Cases Admitted across 29 acute sites (including CHI)