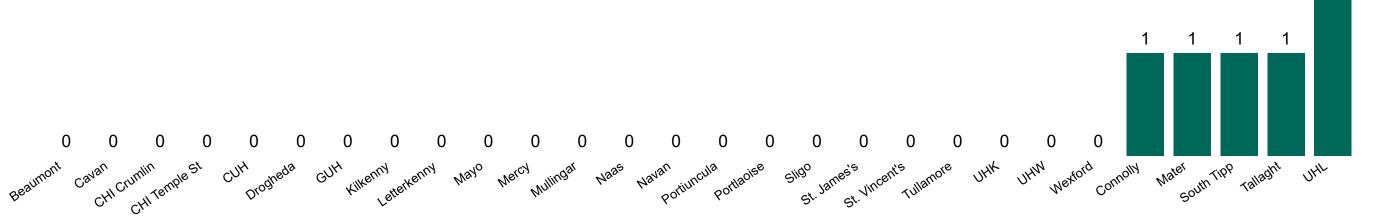

### **Suspected COVID-19 Cases in Critical Care Units**

Suspected COVID-19 Cases in Critical Care Units 18/11/2020

4

## **Suspected COVID-19 Cases in Critical Care Units**

Source: ICU Bed Information System (National office of Clinical Audit (NOCA))

PMIU COVID-19 Daily Operations Update Acute Hospitals | Page 15