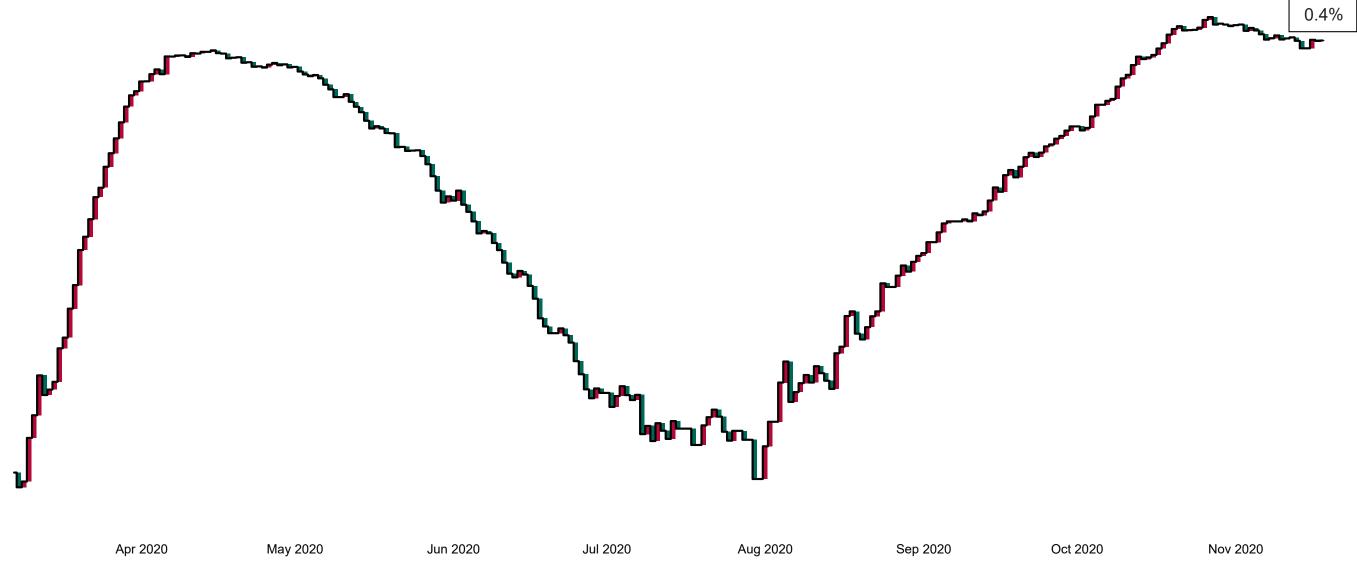

# Percentage Variance at <u>8am</u> of Confirmed COVID-19 cases Admitted Across 29 sites compared to the previous day

% Variance at 8am of confirmed COVID-19 cases admitted across 29 sites to the previous day