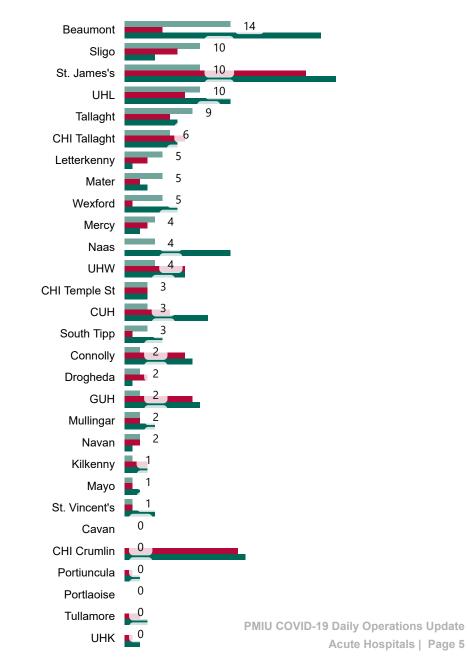

# Number of Suspected COVID-19 Swab Results Awaited Across 29 acute sites as at 18/11/2020

Source: SBAR Portal

PMIU COVID-19 Daily Operations Update Acute Hospitals | Page 8