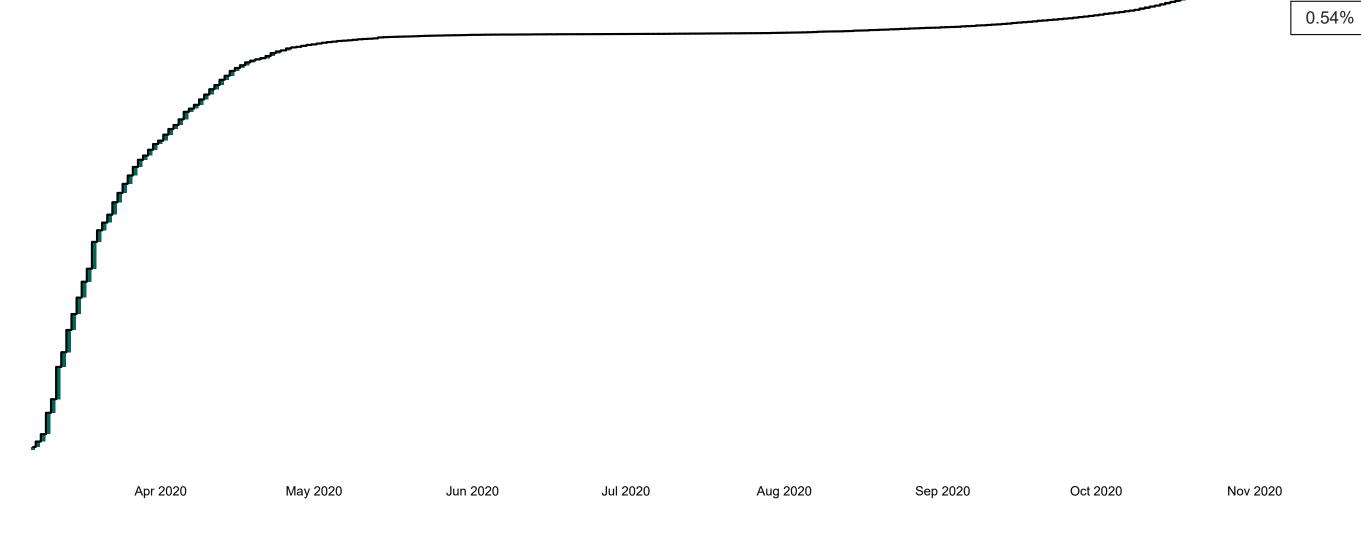

#### Percentage Increase compared to the Previous Day as at 18/11/2020

% Increase in total confirmed cases compared to the previous day since 06 March \* Baseline is 13 cases at 05-March-2020