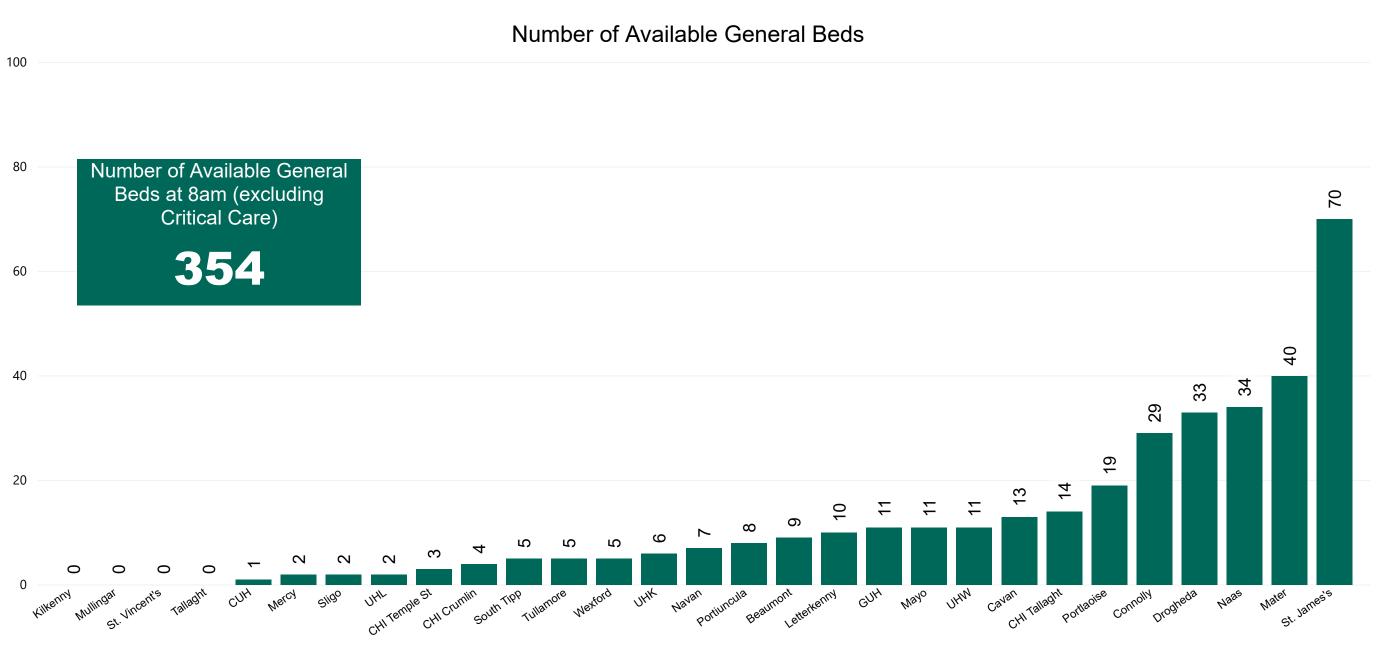

## Number of Available General Beds on 18/11/2020

Sources: (General Bed Vacancies) - SBAR Portal