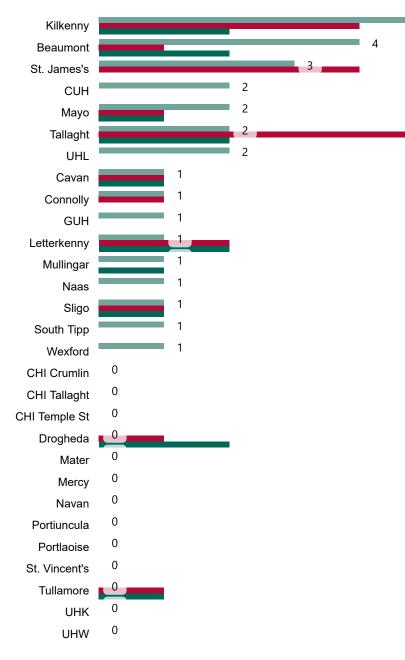

# Percentage Variance at <u>8am</u> of Confirmed COVID-19 cases Admitted Across 29 sites compared to the previous day

% Variance at 8am of confirmed COVID-19 cases admitted across 29 sites to the previous day