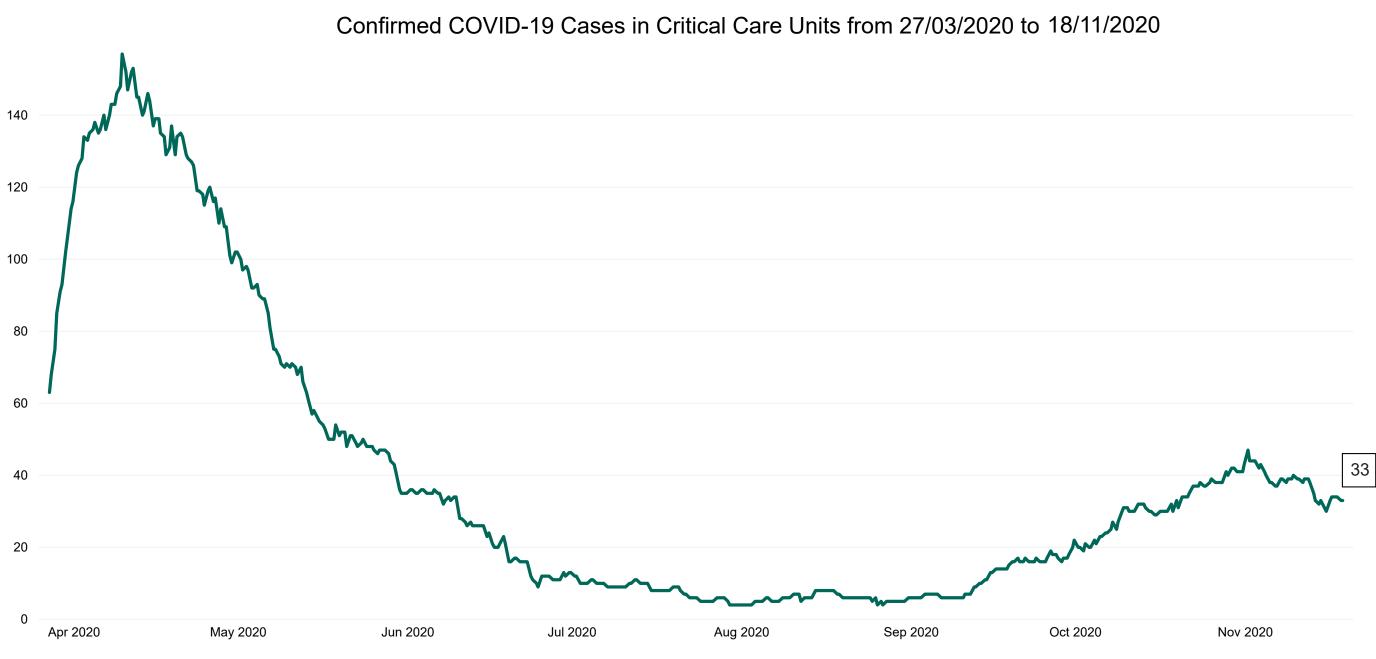

# **Critical Care Summary as at 18/11/2020 18:30**

| Confirmed COVID-19 cases in Critical Care Units                                                     | Suspected COVID-19 cases in Critical Care Units                                                      |
|-----------------------------------------------------------------------------------------------------|------------------------------------------------------------------------------------------------------|
| 33                                                                                                  | 8                                                                                                    |
| COVID-19 Deaths in Critical Care Units during previous<br>24hrs (8am to 8am) – update at 10am daily | Suspected COVID-19 Deaths in Critical Care during previous 24hrs (8am to 8am) – update at 10am daily |
| 0                                                                                                   | 0                                                                                                    |
| Confirmed COVID-19 Ventilated cases                                                                 | Suspected COVID-19 Ventilated cases                                                                  |
| 20                                                                                                  | 0                                                                                                    |

## **Confirmed COVID-19 Cases in Critical Care Units**

Confirmed COVID-19 Cases in Critical Care Units 18/11/2020

## **Confirmed COVID-19 Cases in Critical Care Units**

PMIU COVID-19 Daily Operations Update Acute Hospitals | Page 13