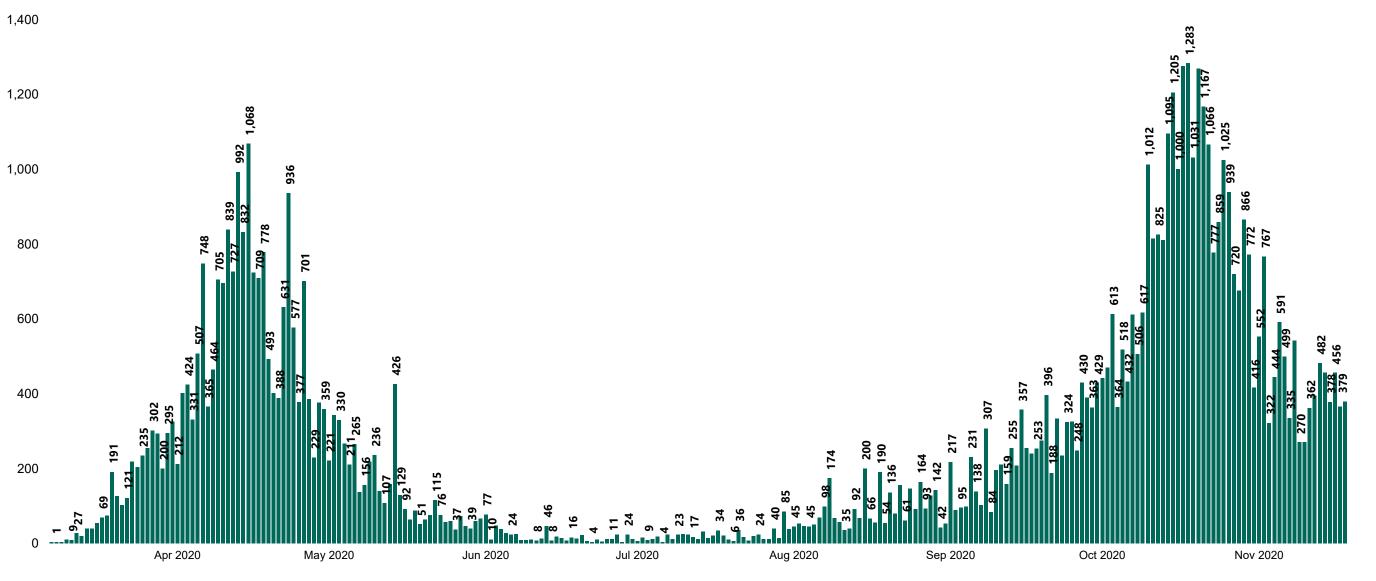

## New Confirmed COVID-19 Cases in the Republic of Ireland as at 18/11/2020

New COVID-19 Cases in the Republic of Ireland as of 18/11/2020

Source: Department of Health 2020, < https://www.gov.ie/en/news/7e0924-latest-updates-on-covid-19-coronavirus/>