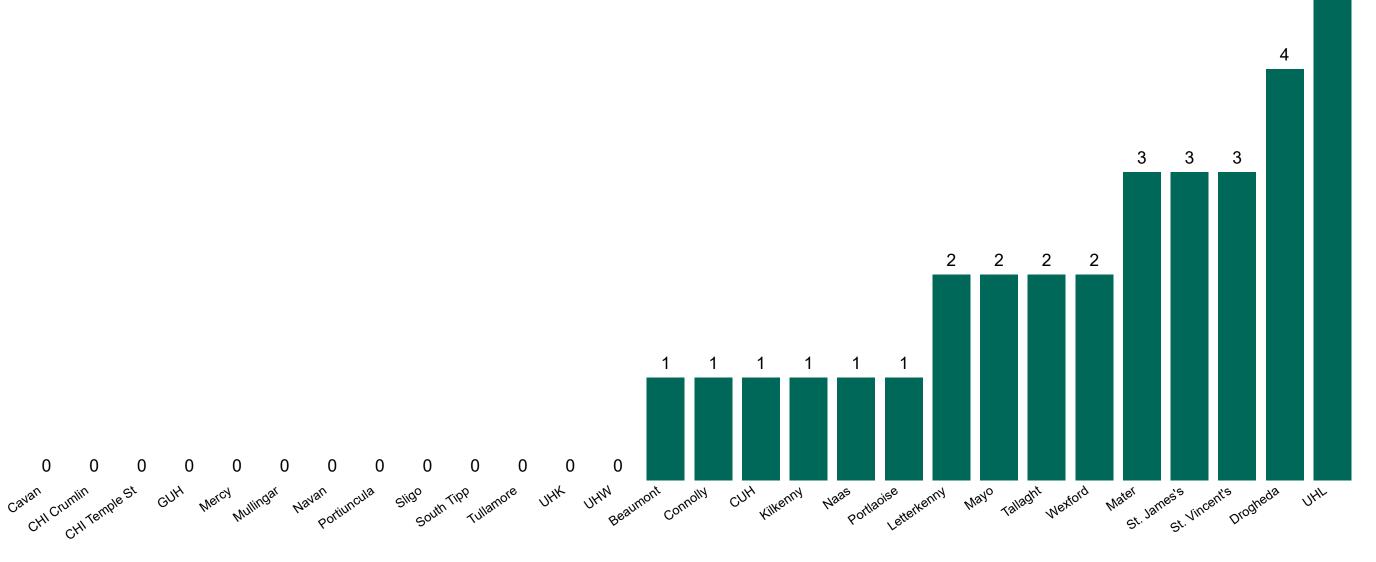

## **Confirmed COVID-19 Cases in Critical Care Units**

Confirmed COVID-19 Cases in Critical Care Units 18/11/2020

## **Confirmed COVID-19 Cases in Critical Care Units**

PMIU COVID-19 Daily Operations Update Acute Hospitals | Page 13