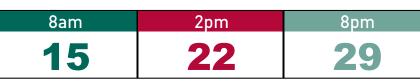

#### Geographical Spread of COVID-19 Confirmed Cases and Suspected Cases across Acute Hospital Sites as at 18/11/2020 20:00

Total Confirmed COVID-19 Cases

| 8am | 2pm | 8pm |
|-----|-----|-----|
| 274 | 282 | 285 |

38

36

Total Confirmed COVID-19 Cases (Past 24 Hours)

5

Current Number of COVID-19 Suspected Cases

| 8am | 2pm | 8pm |
|-----|-----|-----|
| 197 | 133 | 108 |