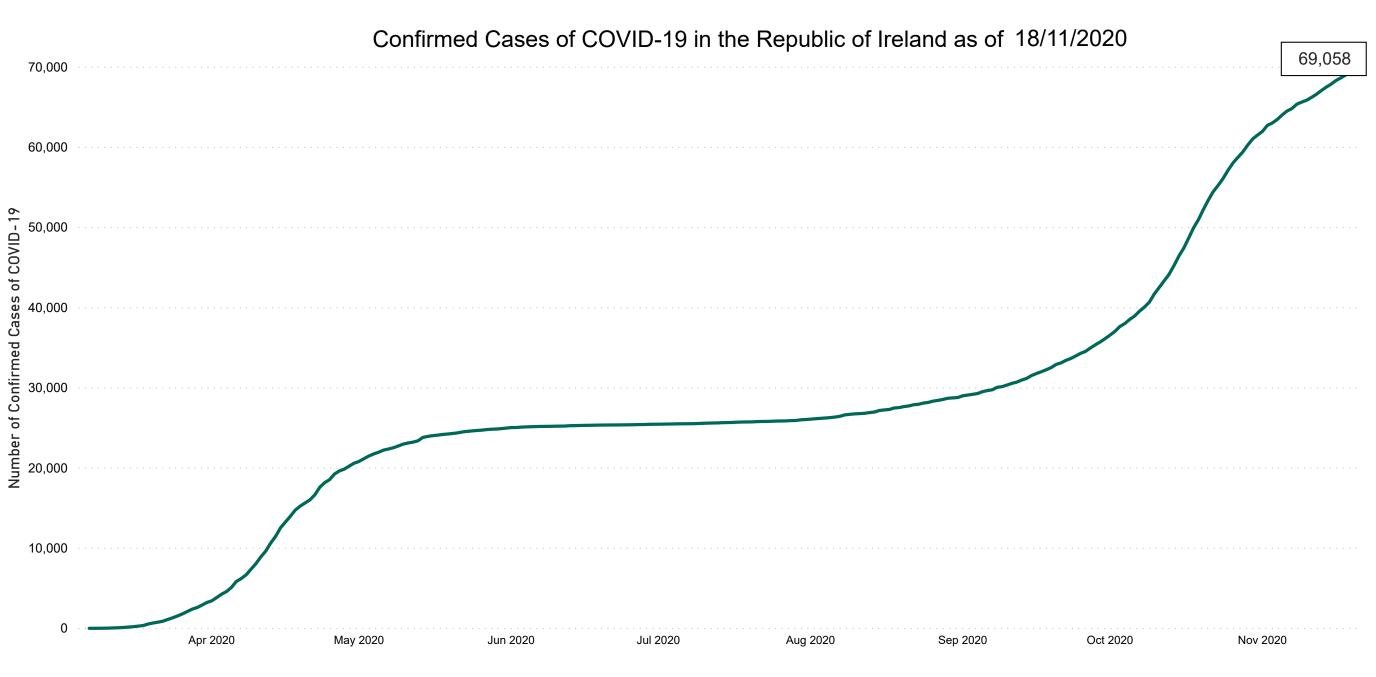

**COVID-19 Daily Operations Update Acute Hospitals** 

Performance Management and Improvement Unit

2000hrs Wednesday 18th November 2020



## New Confirmed COVID-19 Cases in the Republic of Ireland as at 18/11/2020

New COVID-19 Cases in the Republic of Ireland as of 18/11/2020



Source: Department of Health 2020, < https://www.gov.ie/en/news/7e0924-latest-updates-on-covid-19-coronavirus/>

#### Percentage Increase compared to the Previous Day as at 18/11/2020

% Increase in total confirmed cases compared to the previous day since 06 March \* Baseline is 13 cases at 05-March-2020



# Confirmed Cases of COVID-19 in the Republic of Ireland as at 18/11/2020



#### Geographical Spread of COVID-19 Confirmed Cases and Suspected Cases across Acute Hospital Sites as at 18/11/2020 20:00



Total Confirmed COVID-19 Cases

| 8am | 2pm | 8pm |
|-----|-----|-----|
| 274 | 282 | 285 |

38

36



Total Confirmed COVID-19 Cases (Past 24 Hours)



5



Current Number of COVID-19 Suspected Cases

| 8am | 2pm | 8pm |
|-----|-----|-----|
| 197 | 133 | 108 |



# Number of Confirmed COVID-19 Cases Admitted across 29 acute sites (including CHI)



# Percentage Variance at <u>8am</u> of Confirmed COVID-19 cases Admitted Across 29 sites compared to the previous day

% Variance at 8am of confirmed COVID-19 cases admitted across 29 sites to the previous day



# Number of Suspected COVID-19 Swab Results Awaited Across 29 acute sites as at 18/11/2020



Source: SBAR