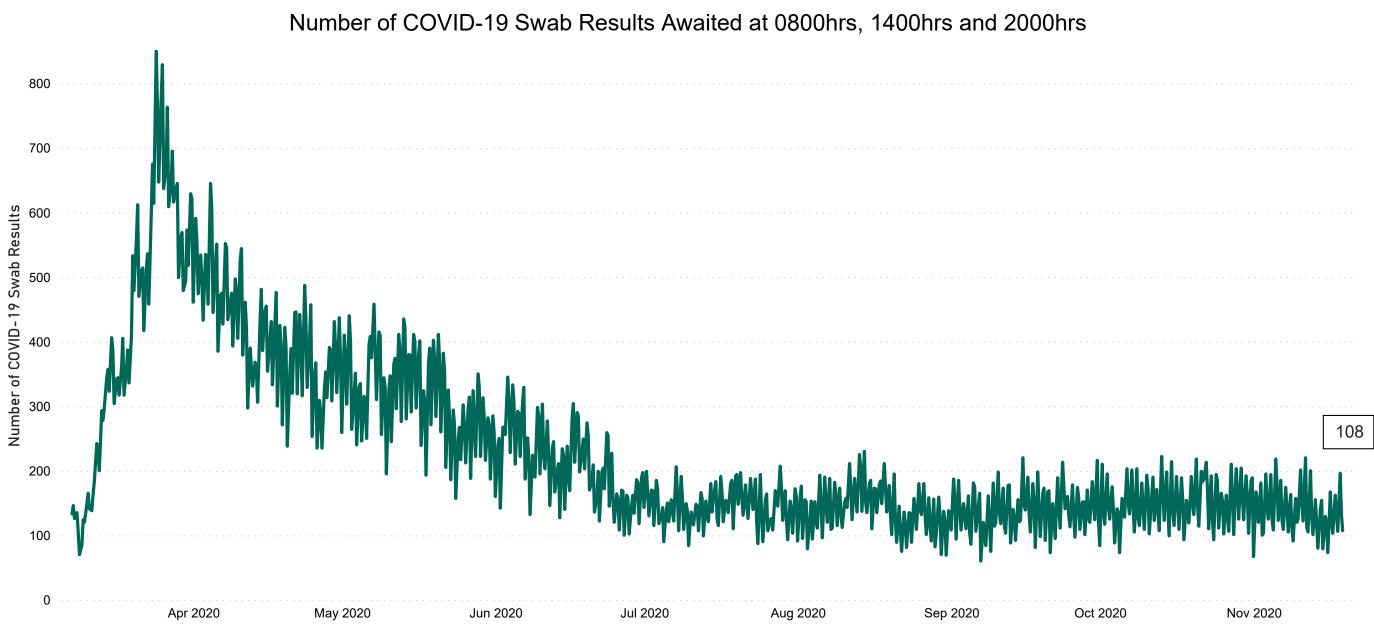

# Number of Suspected COVID-19 Swab Results Awaited Across 29 acute sites as at 18/11/2020

Source: SBAR Portal

PMIU COVID-19 Daily Operations Update Acute Hospitals | Page 8

38

36

Total Confirmed COVID-19 Cases (Past 24 Hours)

5

Current Number of COVID-19 Suspected Cases

| 8am | 2pm | 8pm |
|-----|-----|-----|
| 197 | 133 | 108 |