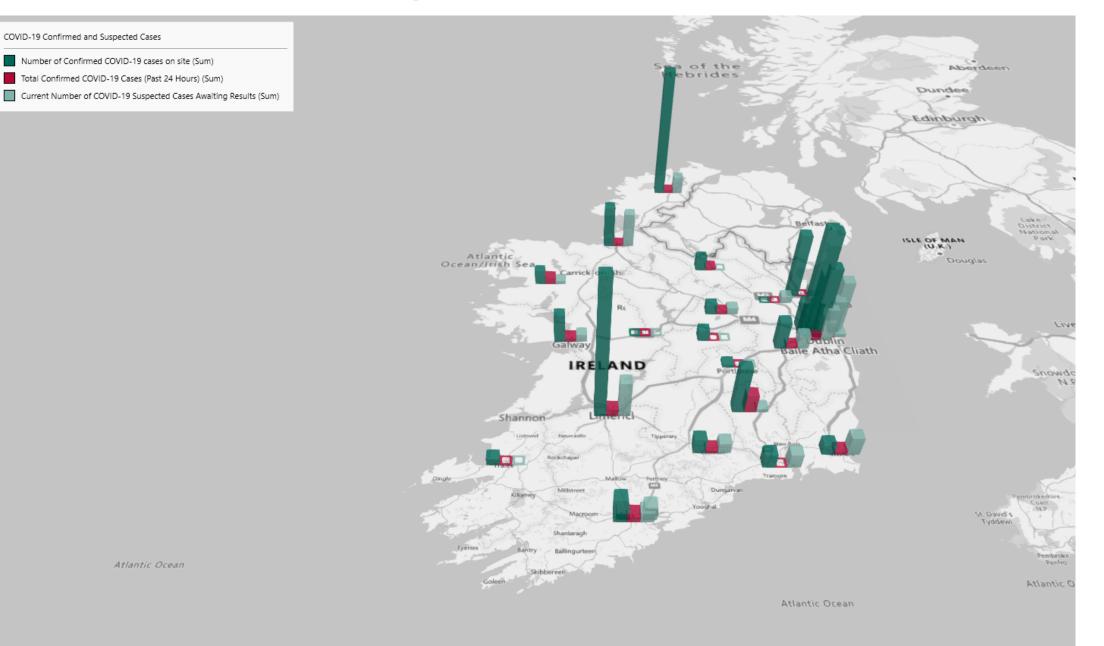

#### Geographical Spread of COVID-19 Confirmed Cases and Suspected Cases across Acute Hospital Sites as at 18/11/2020 20:00

Total Confirmed COVID-19 Cases

| 8am | 2pm | 8pm |
|-----|-----|-----|
| 274 | 282 | 285 |

38

36

Total Confirmed COVID-19 Cases (Past 24 Hours)

5

Current Number of COVID-19 Suspected Cases

| 8am | 2pm | 8pm |
|-----|-----|-----|
| 197 | 133 | 108 |