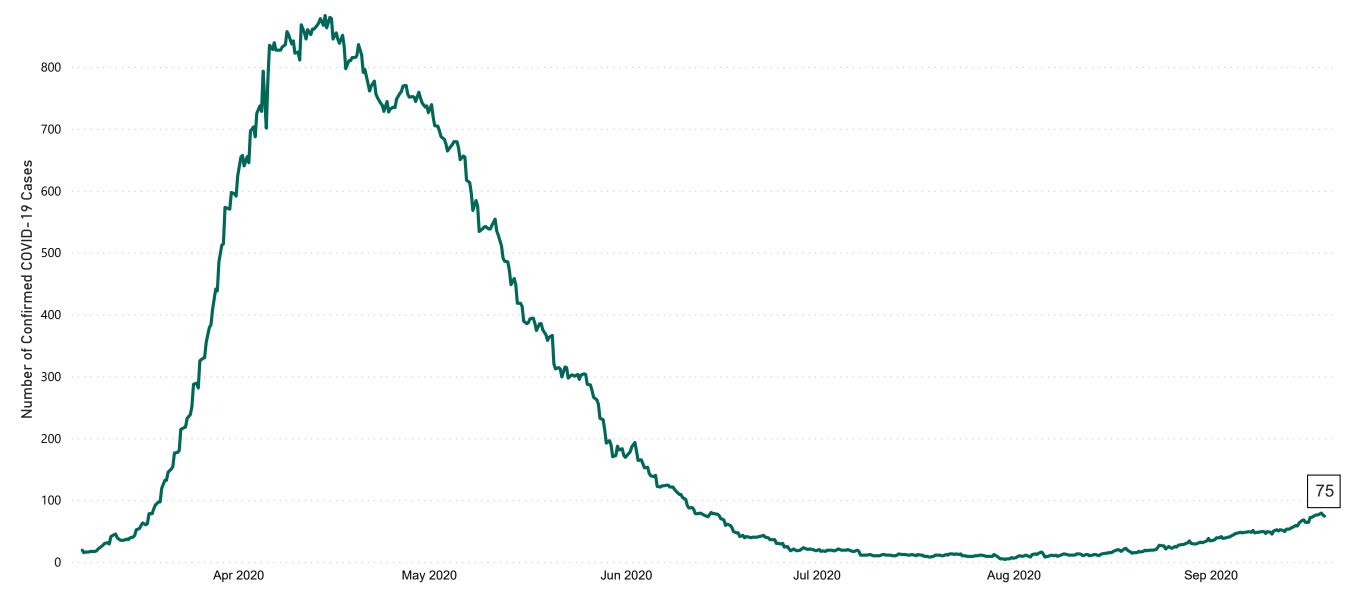

## Confirmed Cases of COVID-19 in the Republic of Ireland as at 18/09/2020

Confirmed Cases of COVID-19 in the Republic of Ireland as of 18/09/2020