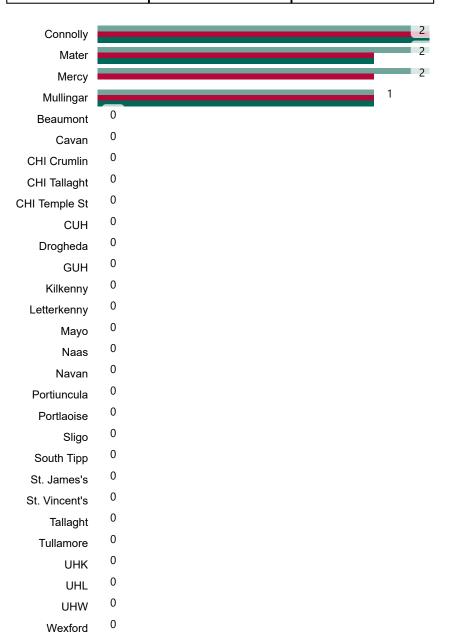

#### **Confirmed COVID-19 Cases in Critical Care Units**

Confirmed COVID-19 Cases in Critical Care Units 18/09/2020