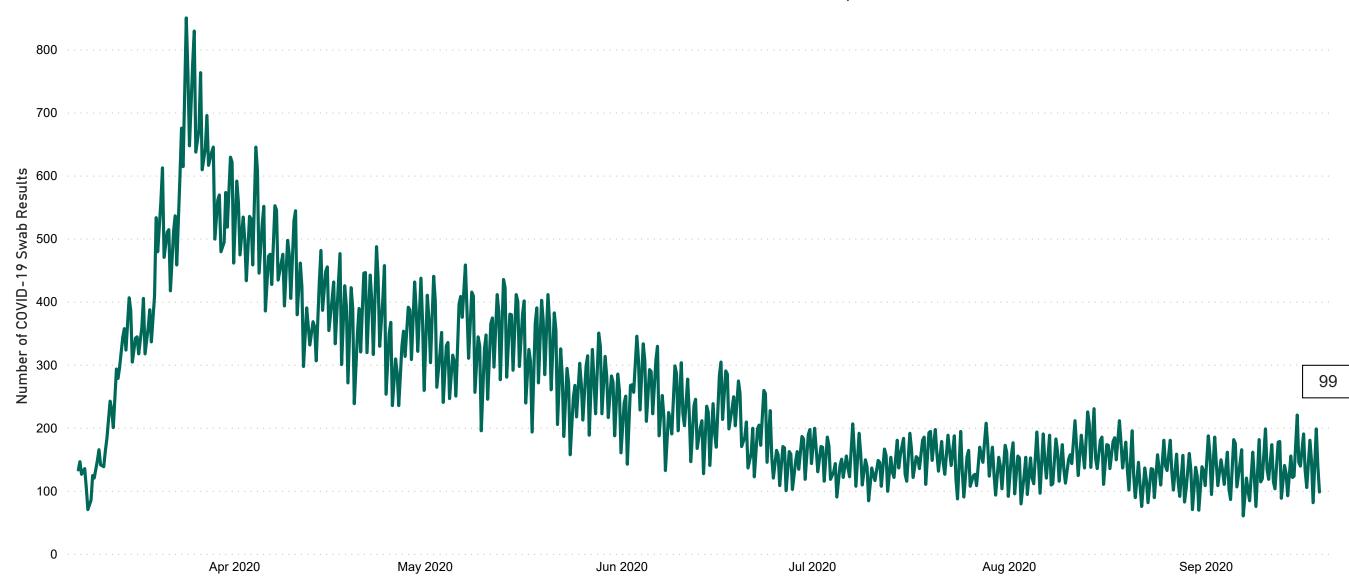

#### Current Number of COVID-19 Suspected Cases

| 8am | 2pm | 8pm |
|-----|-----|-----|
| 199 | 140 | 99  |

# Number of Suspected COVID-19 Swab Results Awaited Across 29 acute sites as at 18/09/2020

Number of COVID-19 Swab Results Awaited at 0800hrs, 1400hrs and 2000hrs