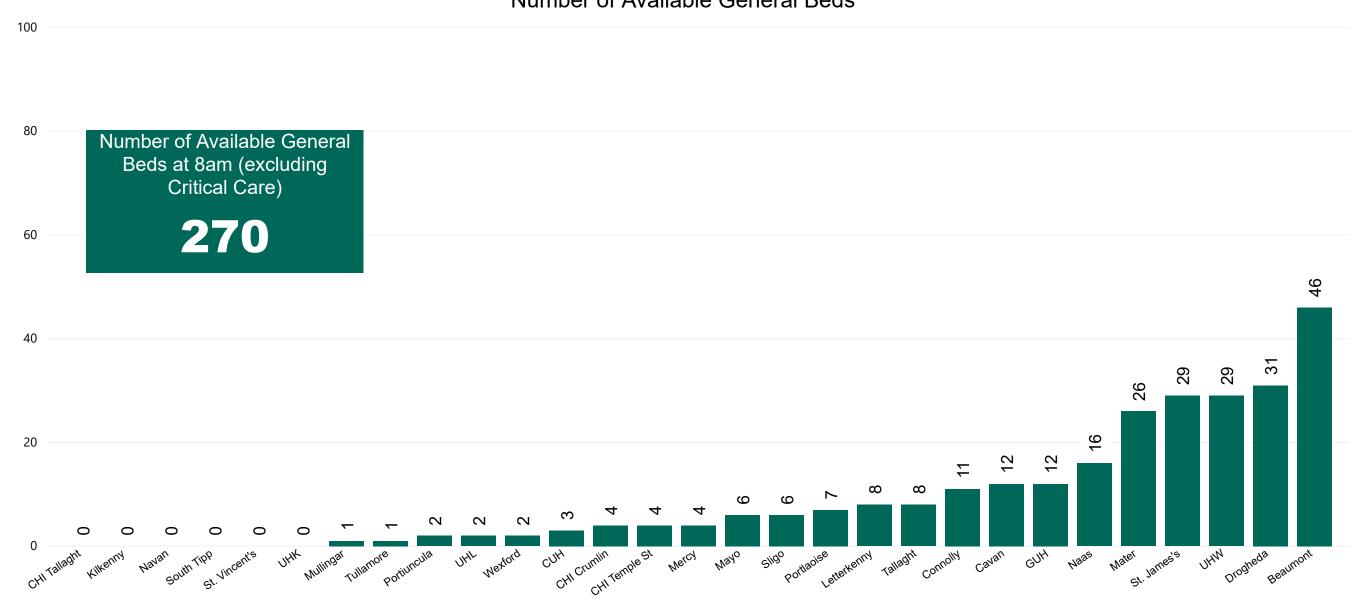

### Number of Available General Beds on 18/09/2020

Number of Available General Beds