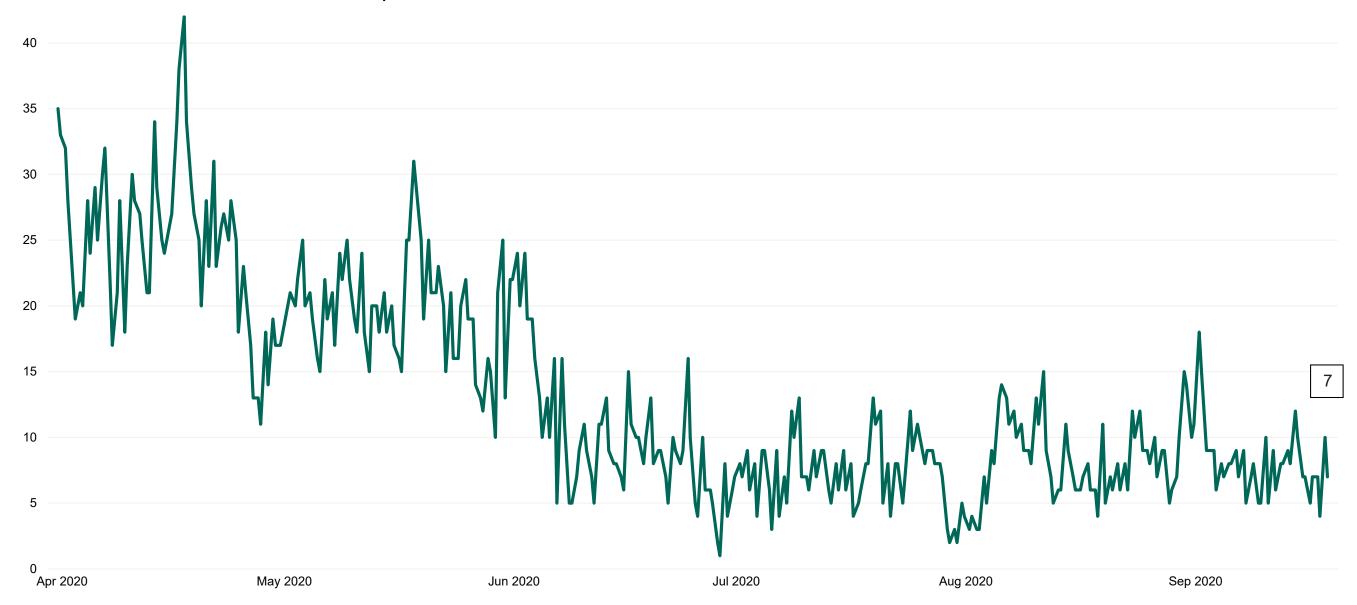

# Number of Suspected COVID-19 Swab Results Awaited Across 29 acute sites as at 18/09/2020

Number of COVID-19 Swab Results Awaited at 0800hrs, 1400hrs and 2000hrs