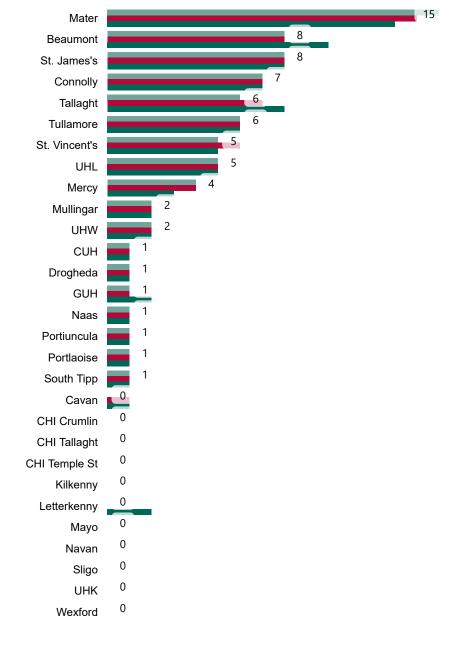

# Number of Confirmed COVID-19 Cases Admitted across 29 acute sites (including CHI)

Number of Confirmed COVID-19 Cases Admitted on Site at 0800hrs, 1400hrs and 2000hrs