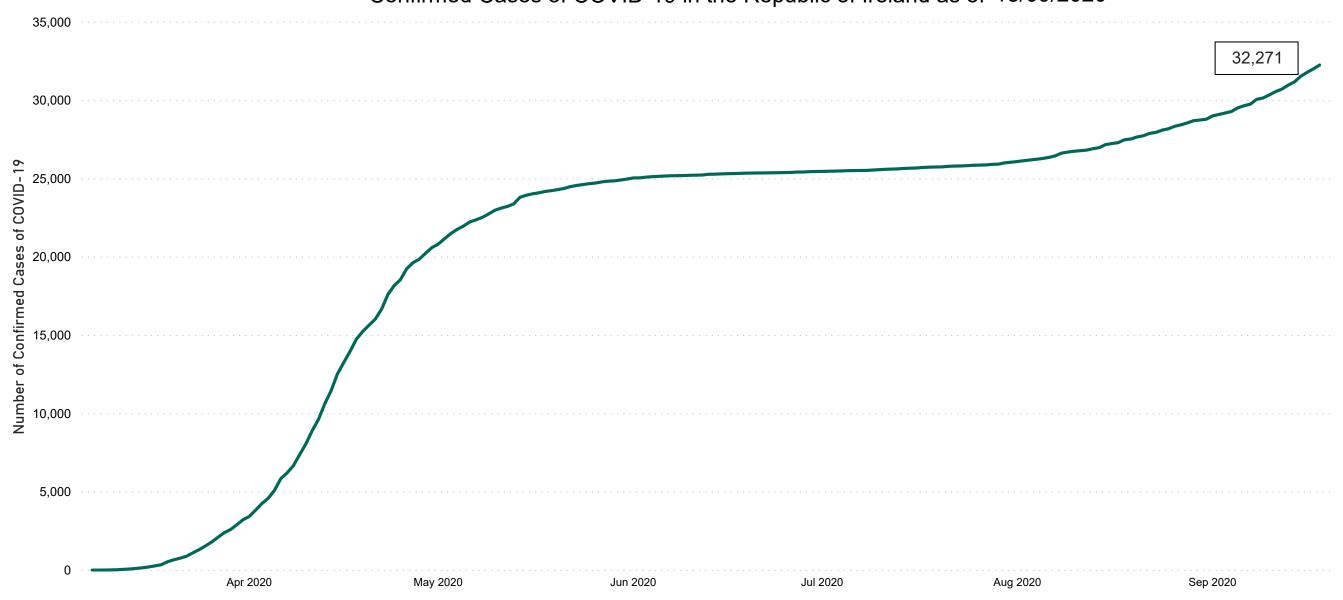

## Confirmed Cases of COVID-19 in the Republic of Ireland as at 18/09/2020

Confirmed Cases of COVID-19 in the Republic of Ireland as of 18/09/2020