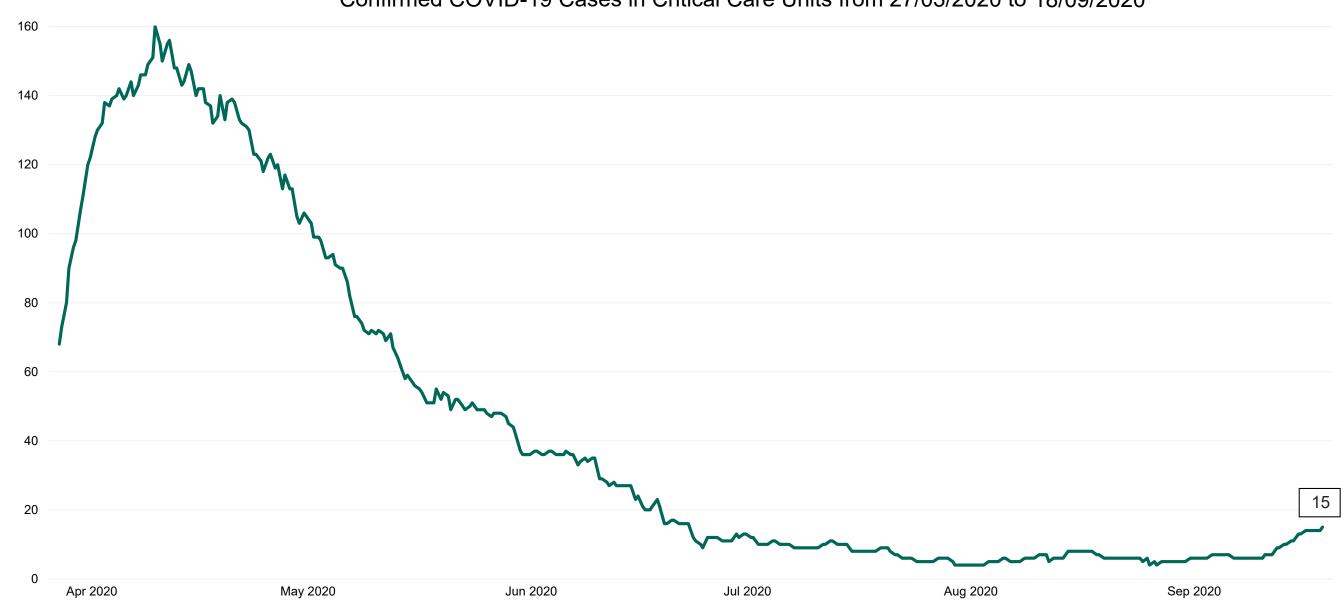

#### **Confirmed COVID-19 Cases in Critical Care Units**

Confirmed COVID-19 Cases in Critical Care Units from 27/03/2020 to 18/09/2020