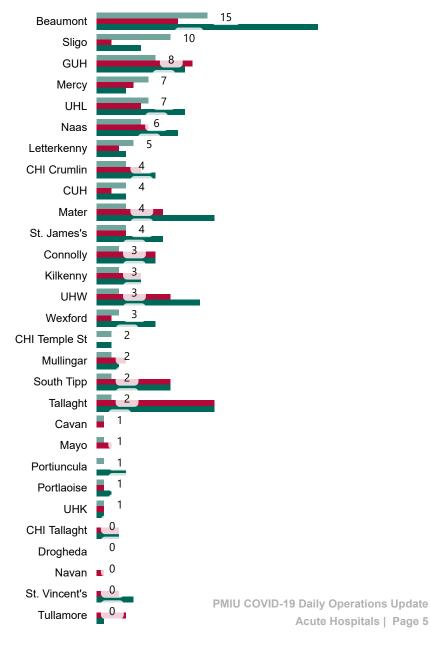

# Number of Suspected COVID-19 Swab Results Awaited Across 29 acute sites as at 18/09/2020

Number of COVID-19 Swab Results Awaited at 0800hrs, 1400hrs and 2000hrs