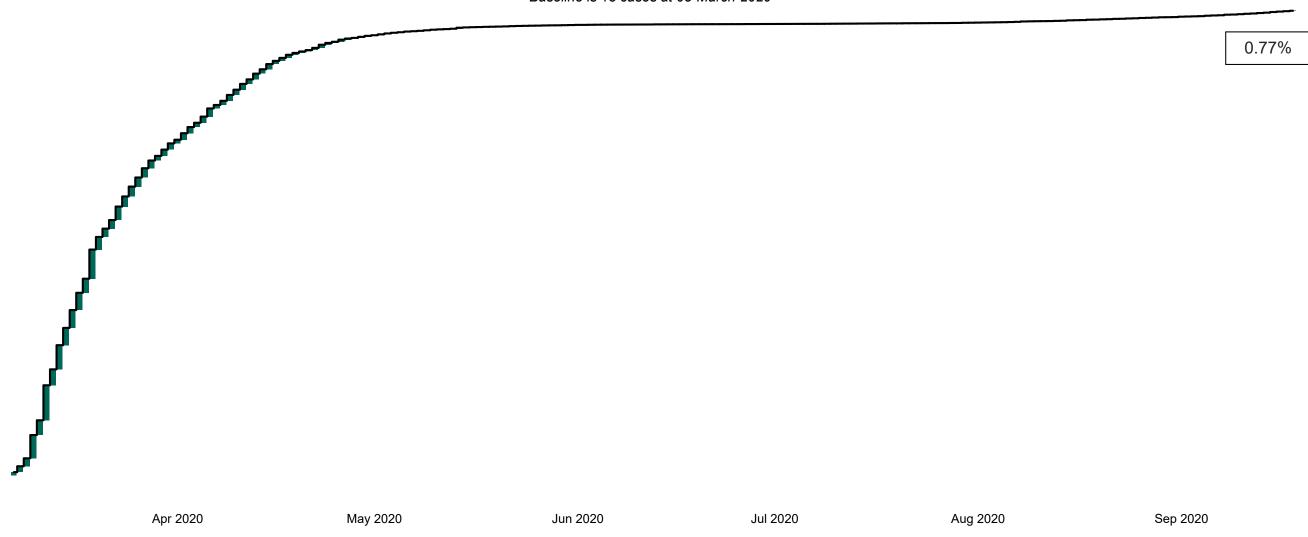

## Percentage Increase compared to the Previous Day as at 18/09/2020

% Increase in total confirmed cases compared to the previous day since 06 March
\* Baseline is 13 cases at 05-March-2020