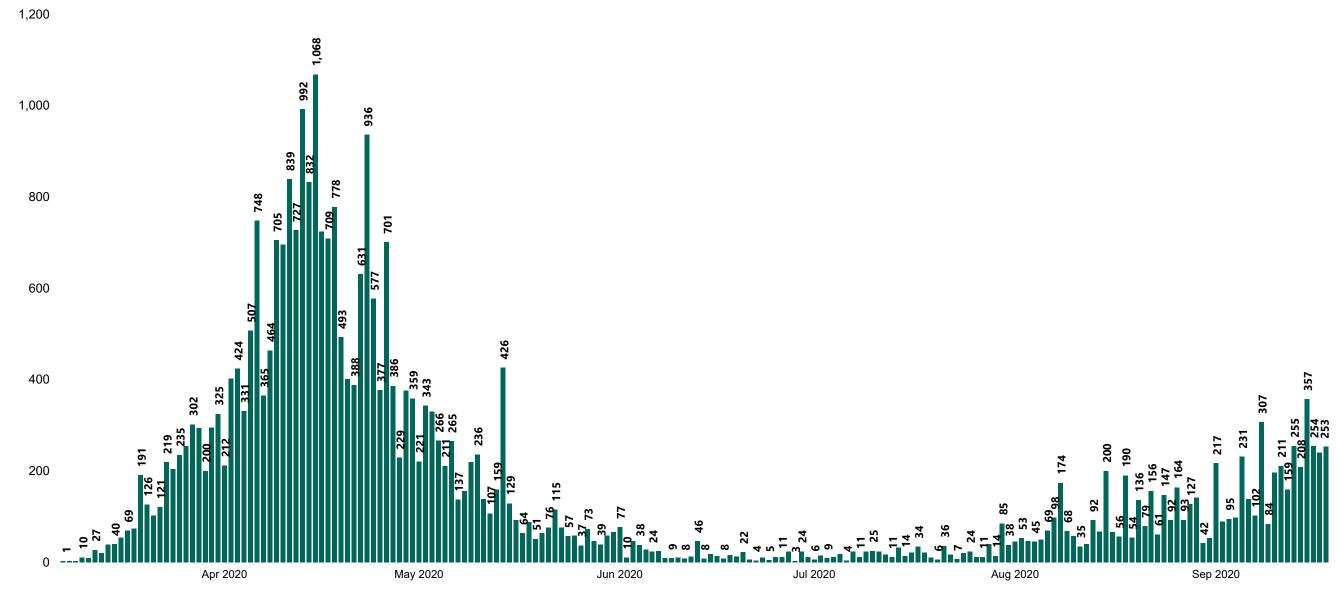

## New Confirmed COVID-19 Cases in the Republic of Ireland as at 18/09/2020

New COVID-19 Cases in the Republic of Ireland as of 18/09/2020