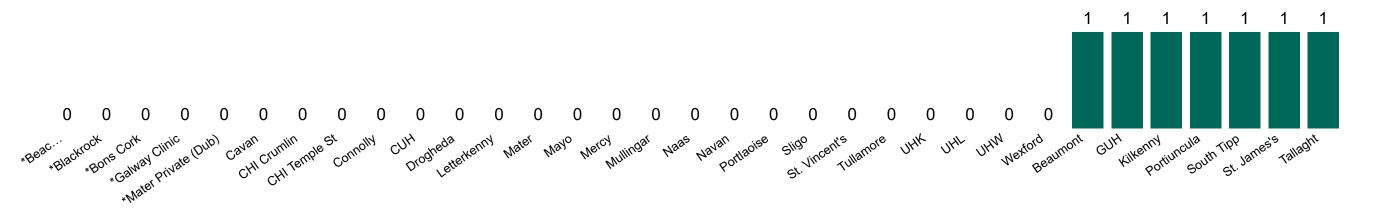

### **Suspected COVID-19 Cases in Critical Care Units**

Suspected COVID-19 Cases in Critical Care Units 18/09/2020