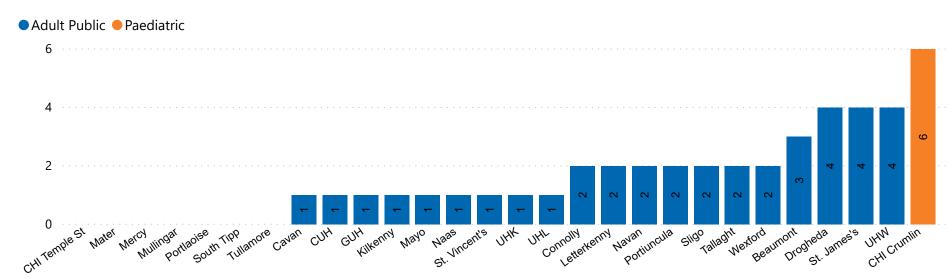

# Number of Confirmed COVID-19 Cases Admitted across 29 acute sites (including CHI)

Number of Confirmed COVID-19 Cases Admitted on Site at 0800hrs, 1400hrs and 2000hrs