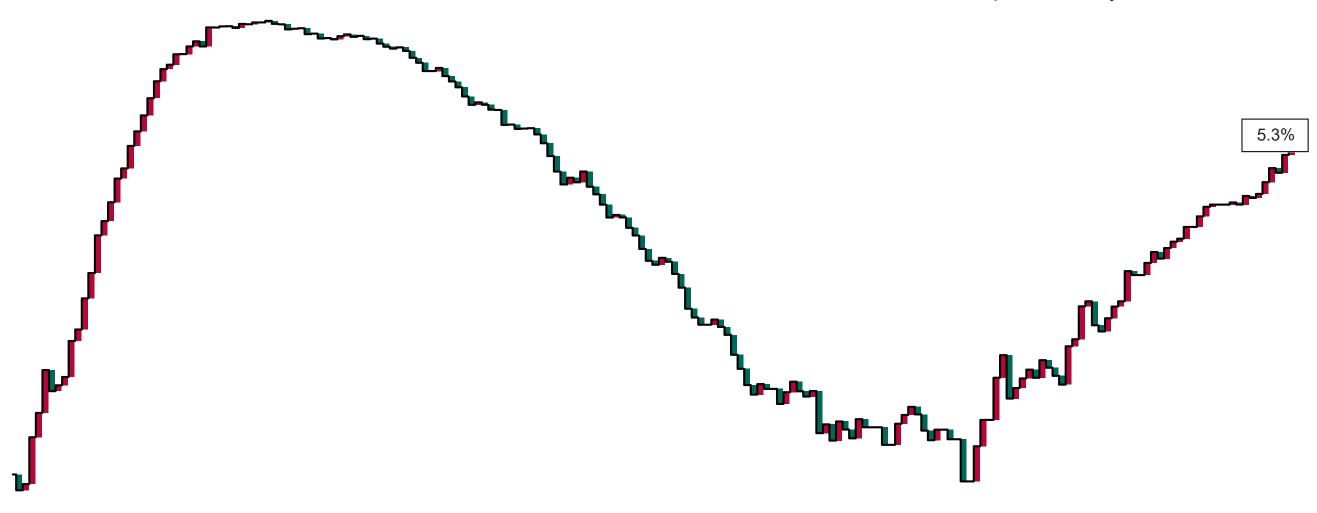

## Percentage Variance at <u>8am</u> of Confirmed COVID-19 cases Admitted Across 29 sites compared to the previous day

% Variance at 8am of confirmed COVID-19 cases admitted across 29 sites to the previous day