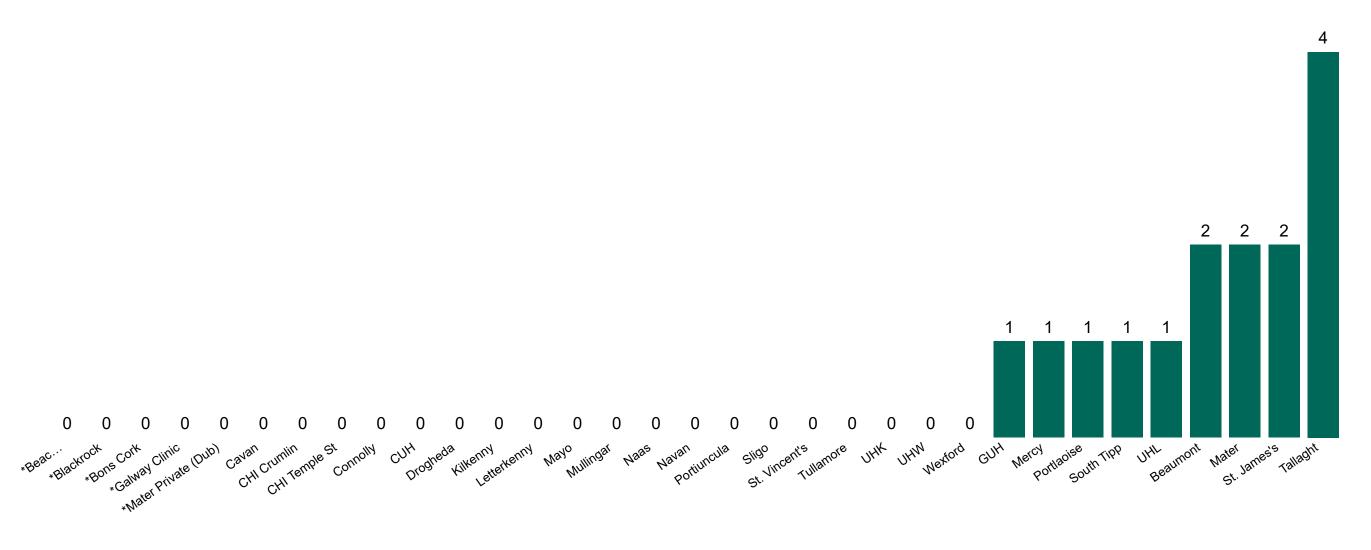

#### **Confirmed COVID-19 Cases in Critical Care Units**

Confirmed COVID-19 Cases in Critical Care Units 18/09/2020