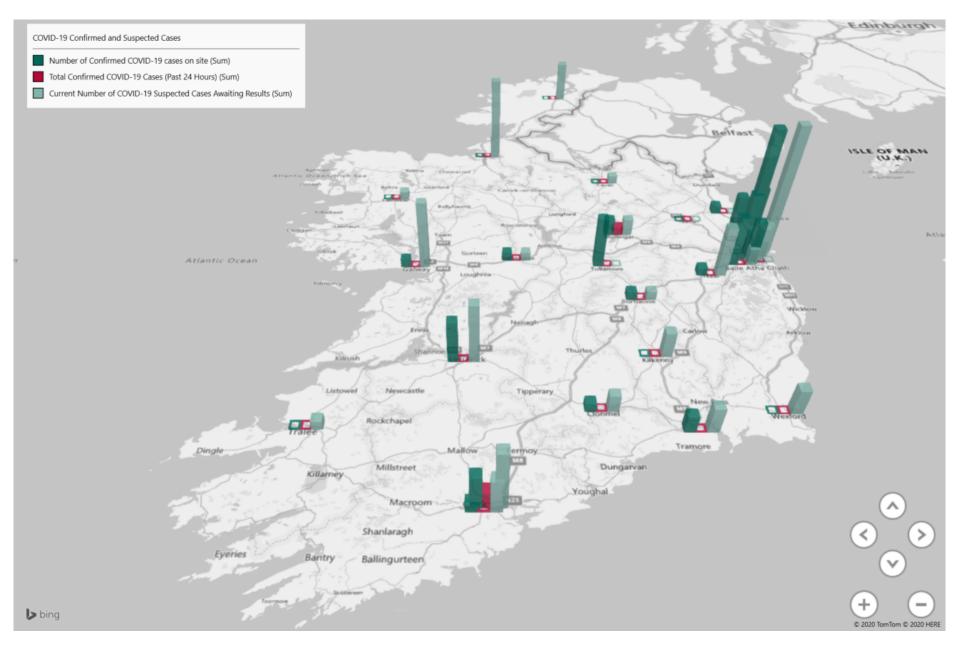

# Geographical Spread of COVID-19 Confirmed Cases and Suspected Cases across Acute Hospital Sites as at 18/09/2020 20:00