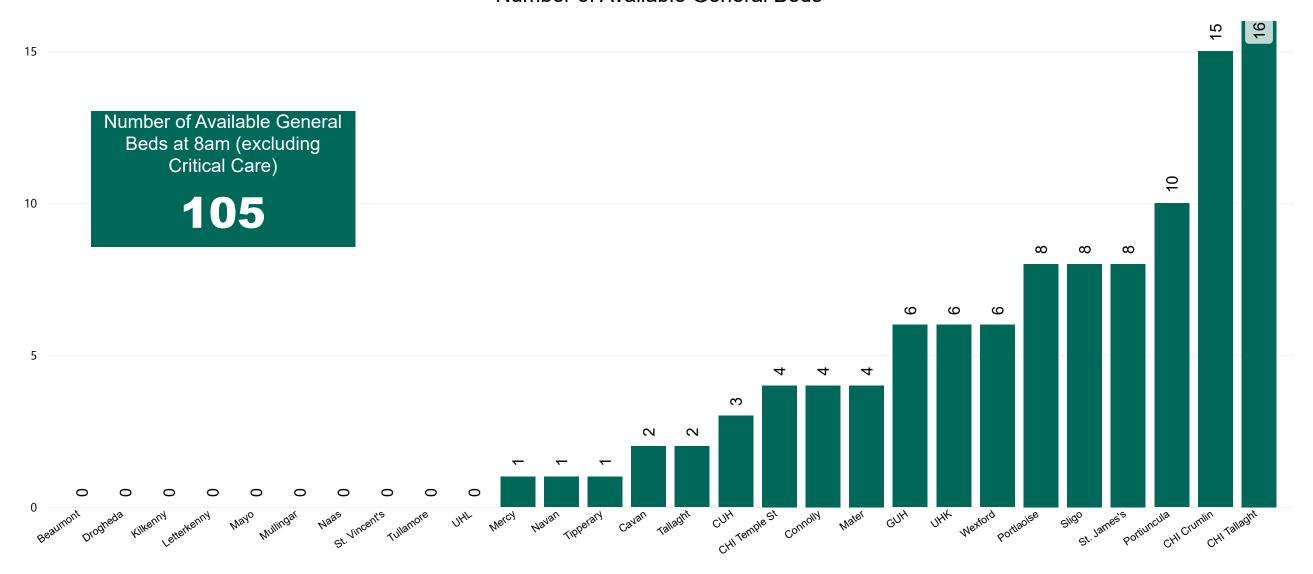

### Number of Available General Beds on 19/05/2023

#### Number of Available General Beds