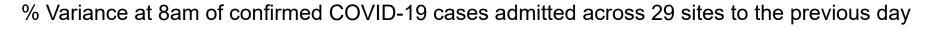

# Percentage Variance at <u>8am</u> of Confirmed COVID-19 cases Admitted Across 29 sites compared to the previous day

 Jul 2020
 Jan 2021
 Jul 2021
 Jan 2022
 Jul 2022
 Jan 2023