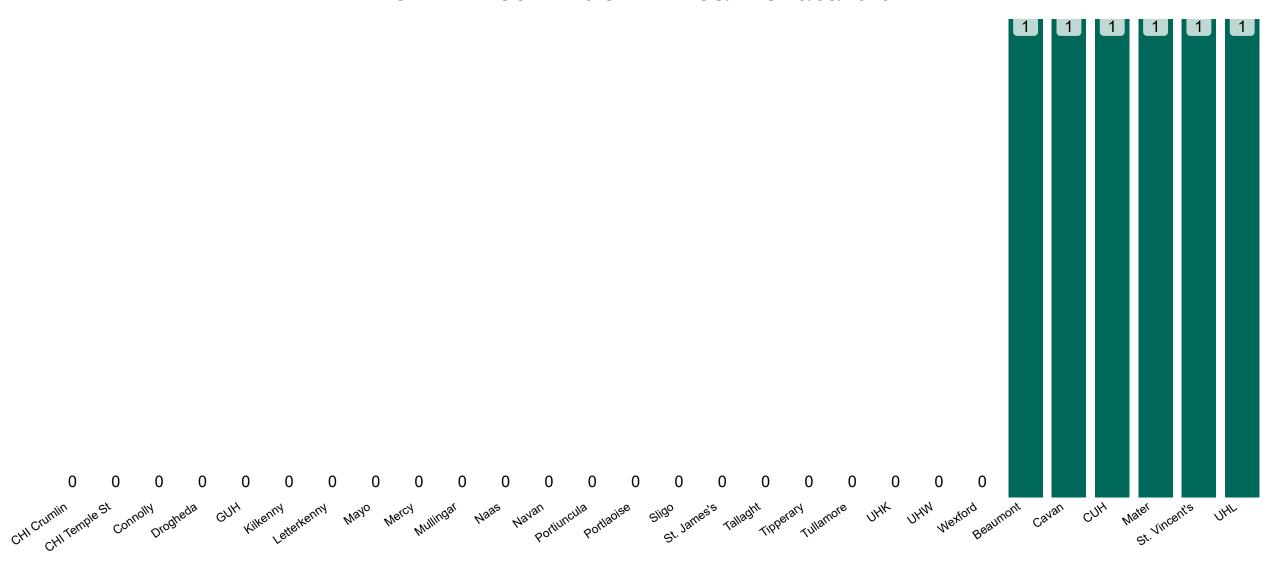

# Number of Confirmed COVID-19 Cases Admitted across 29 acute sites (including CHI)

Number of Confirmed COVID-19 Cases Admitted on Site at 0800hrs, 1400hrs and 2000hrs