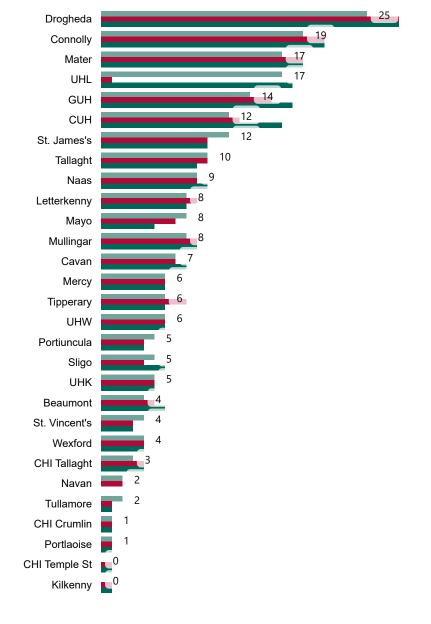

## Number of Suspected COVID-19 Swab Results Awaited Across 29 acute sites as at 19/05/2023

Number of COVID-19 Swab Results Awaited at 0800hrs, 1400hrs and 2000hrs