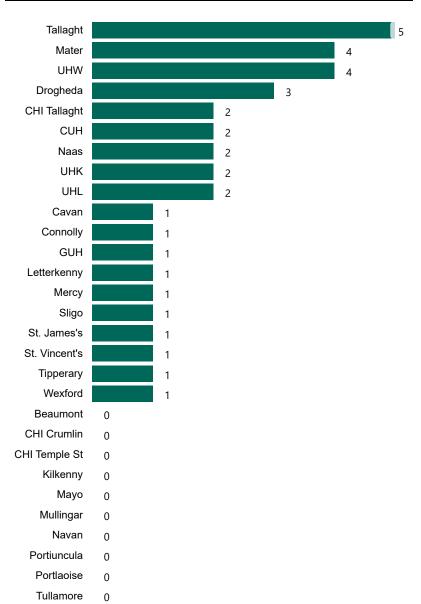

### Number of Available General Beds on 19/05/2023

#### Number of Available General Beds