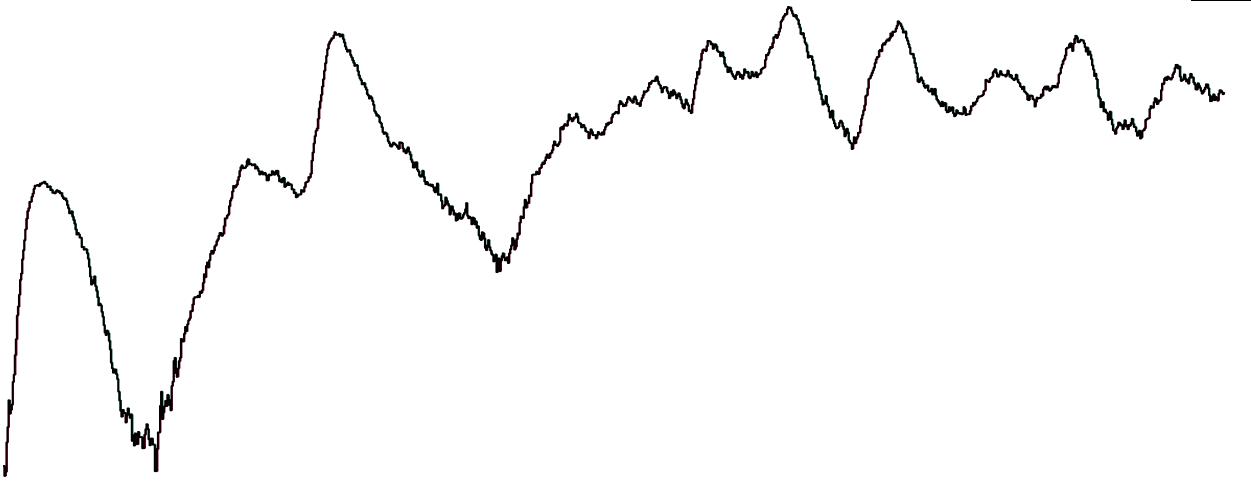

## Number of Suspected COVID-19 Swab Results Awaited Across 29 acute sites as at 19/05/2023

Number of COVID-19 Swab Results Awaited at 0800hrs, 1400hrs and 2000hrs

#### Current Number of COVID-19 Suspected Cases

| 8am | 2pm | 8pm |
|-----|-----|-----|
| 48  | 25  | 15  |