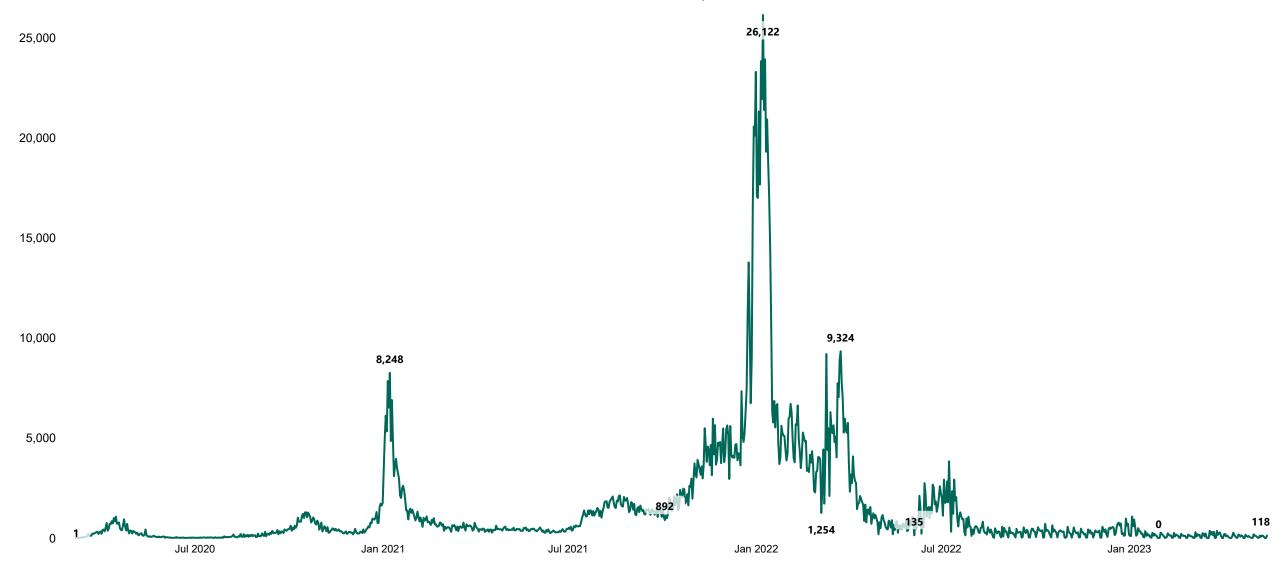

# Number of Confirmed COVID-19 Cases Admitted across 29 acute sites (including CHI)

Number of Confirmed COVID-19 Cases Admitted on Site at 0800hrs, 1400hrs and 2000hrs