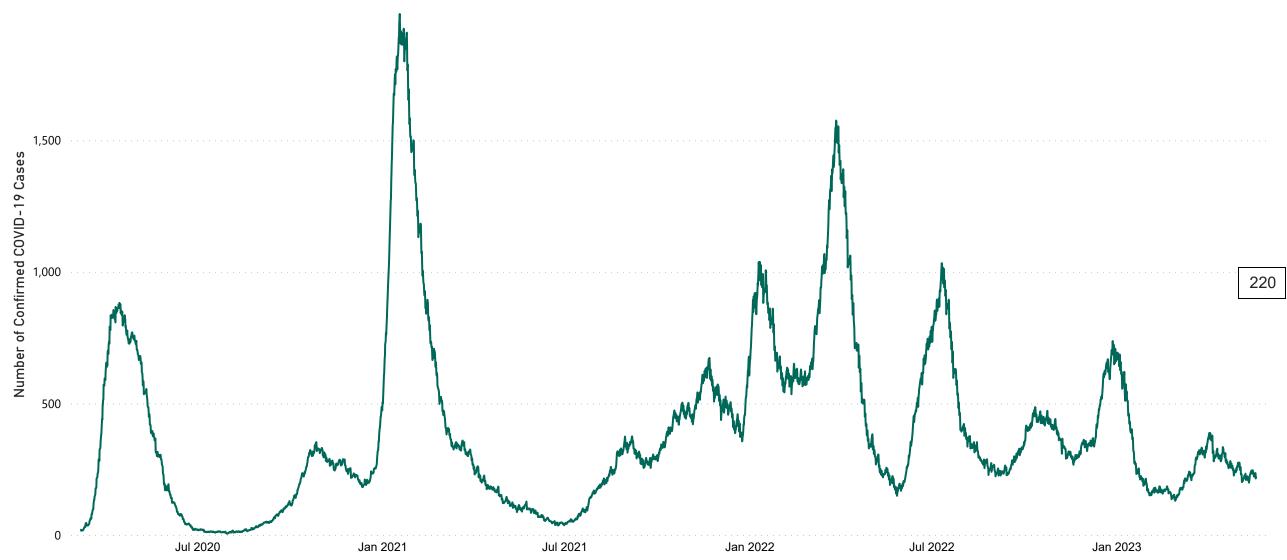

# Number of Confirmed COVID-19 Cases Admitted across 29 acute sites (including CHI)

Number of Confirmed COVID-19 Cases Admitted on Site at 0800hrs, 1400hrs and 2000hrs

#### Total Confirmed COVID-19 Cases

| 8am | 2pm | 8pm |
|-----|-----|-----|
| 235 | 215 | 220 |