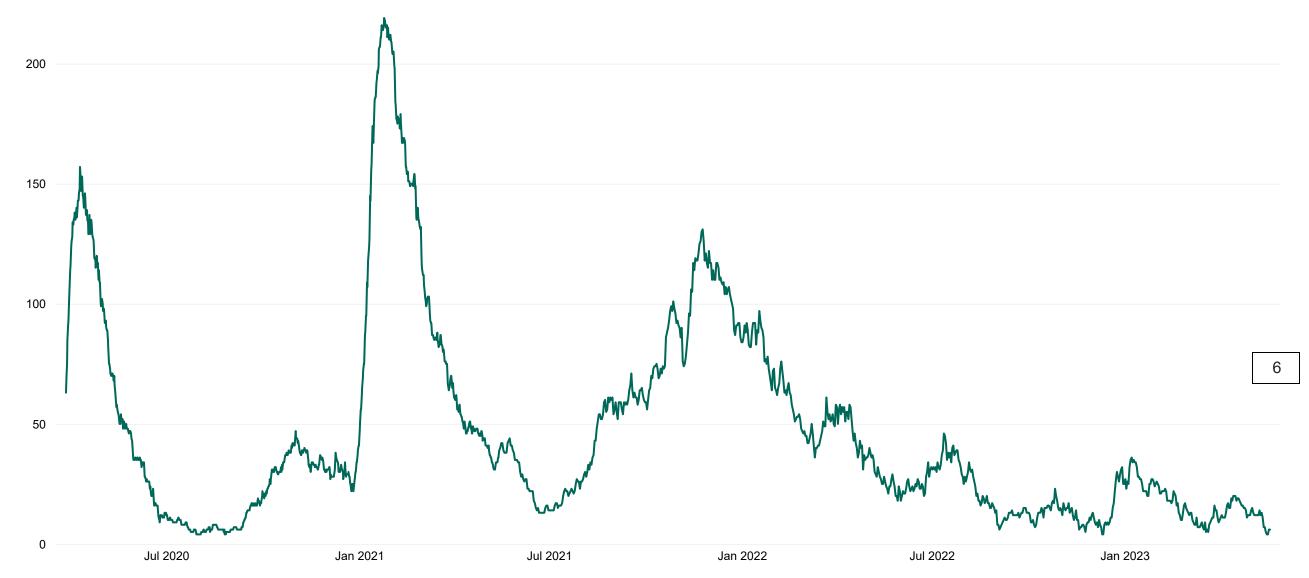

# Percentage Variance at <u>8am</u> of Confirmed COVID-19 cases Admitted Across 29 sites compared to the previous day

 Jul 2020
 Jan 2021
 Jul 2021
 Jan 2022
 Jul 2022
 Jan 2023