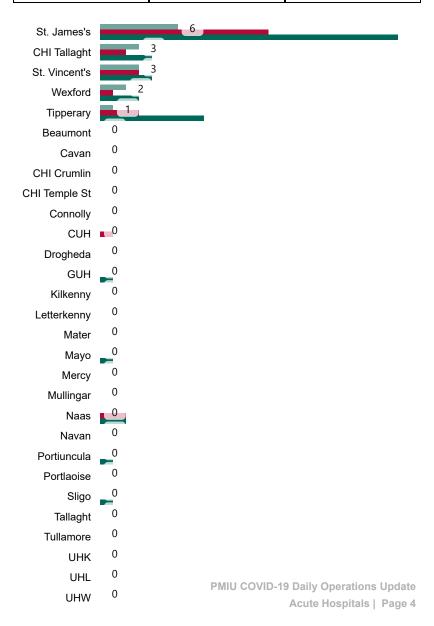

### **Confirmed COVID-19 Cases in ICU/HDU**

Confirmed COVID-19 Cases in ICU/HDU 19/05/2023