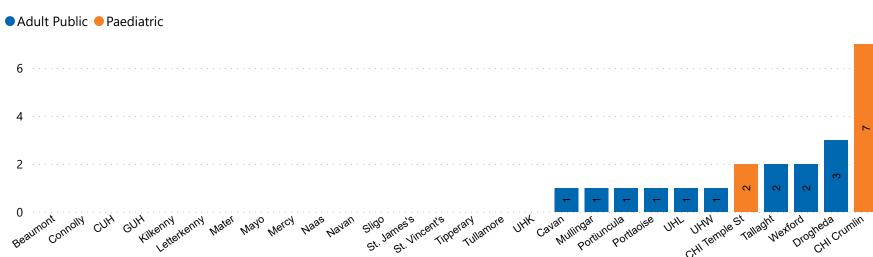

## ICU/HDU Summary as at 19/05/2023 10:30

### **Confirmed COVID-19 Cases in ICU/HDU**

Confirmed COVID-19 Cases in ICU/HDU 19/05/2023