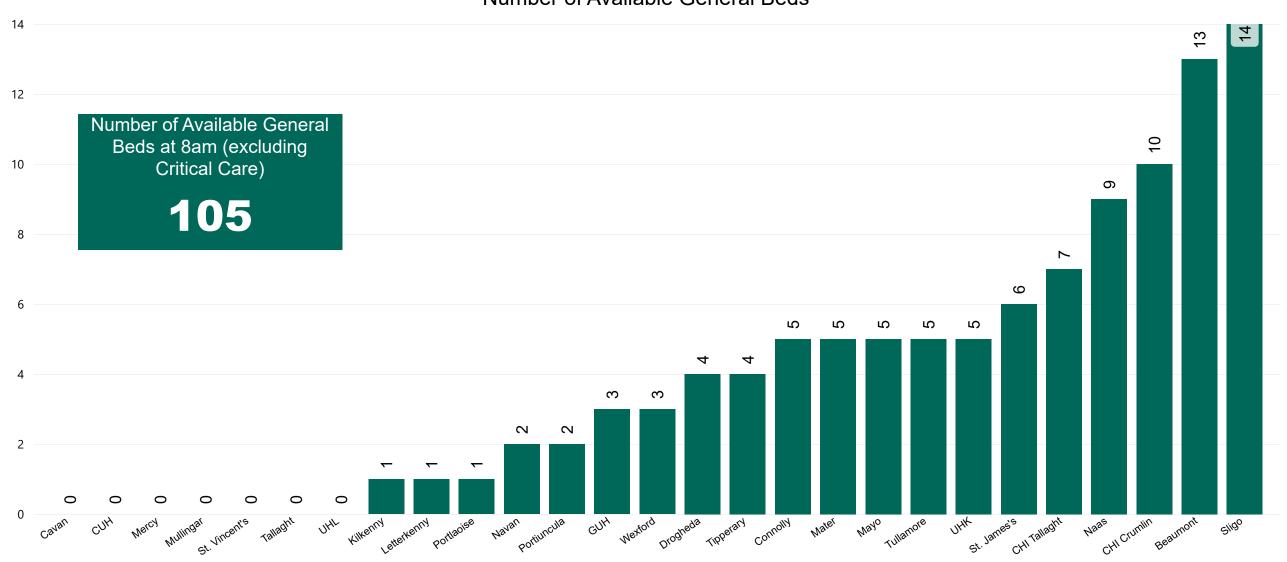

### Number of Available General Beds on 02/04/2023

#### Number of Available General Beds