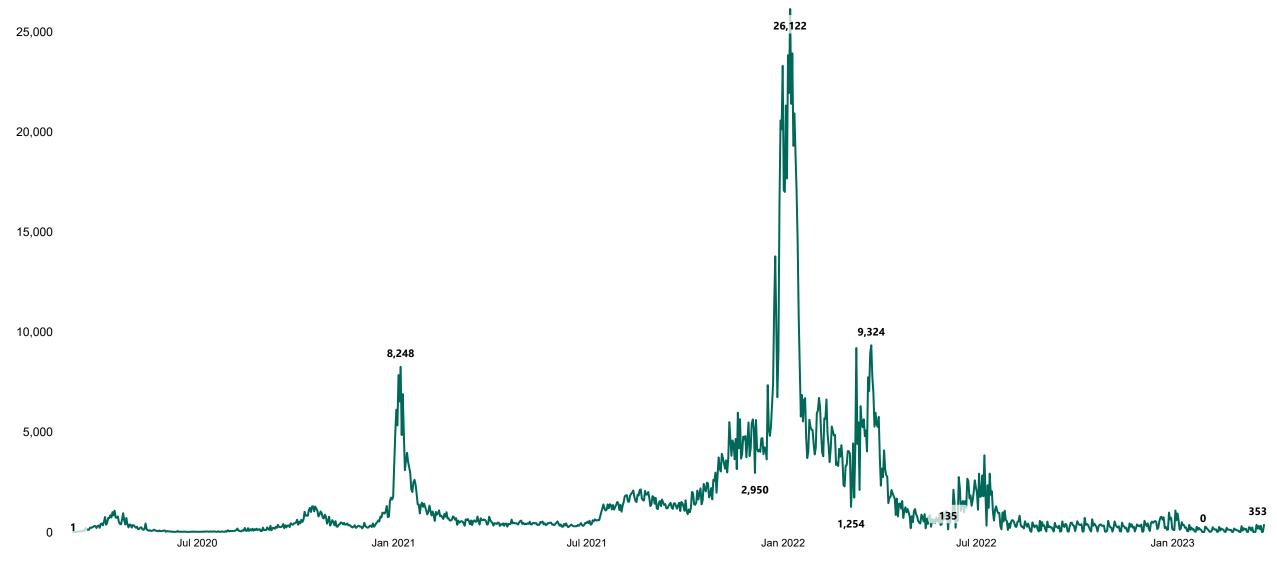

## New Confirmed COVID-19 Cases in the Republic of Ireland as at 28/03/2023

New Confirmed COVID-19 Cases in the Republic of Ireland as at 28/03/2023