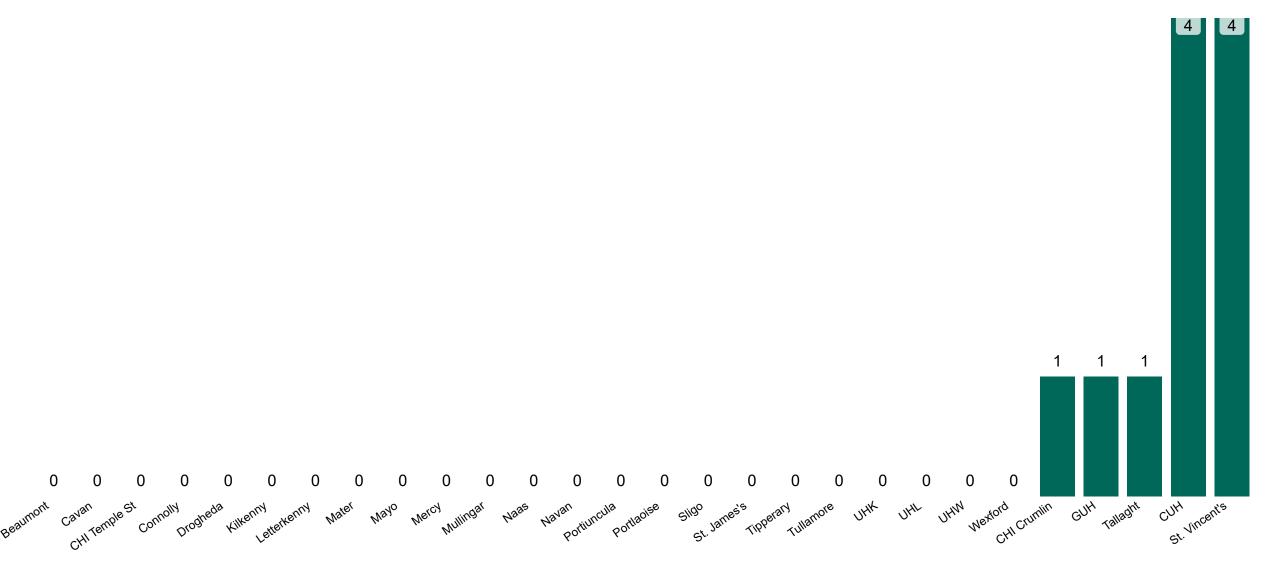

# Number of Confirmed COVID-19 Cases Admitted across 29 acute sites (including CHI)

Number of Confirmed COVID-19 Cases Admitted on Site at 0800hrs, 1400hrs and 2000hrs