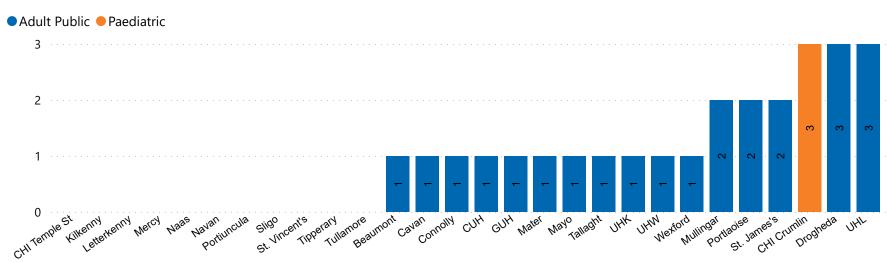

## ICU/HDU Summary as at 02/04/2023 10:30

### **Confirmed COVID-19 Cases in ICU/HDU**

Confirmed COVID-19 Cases in ICU/HDU 02/04/2023