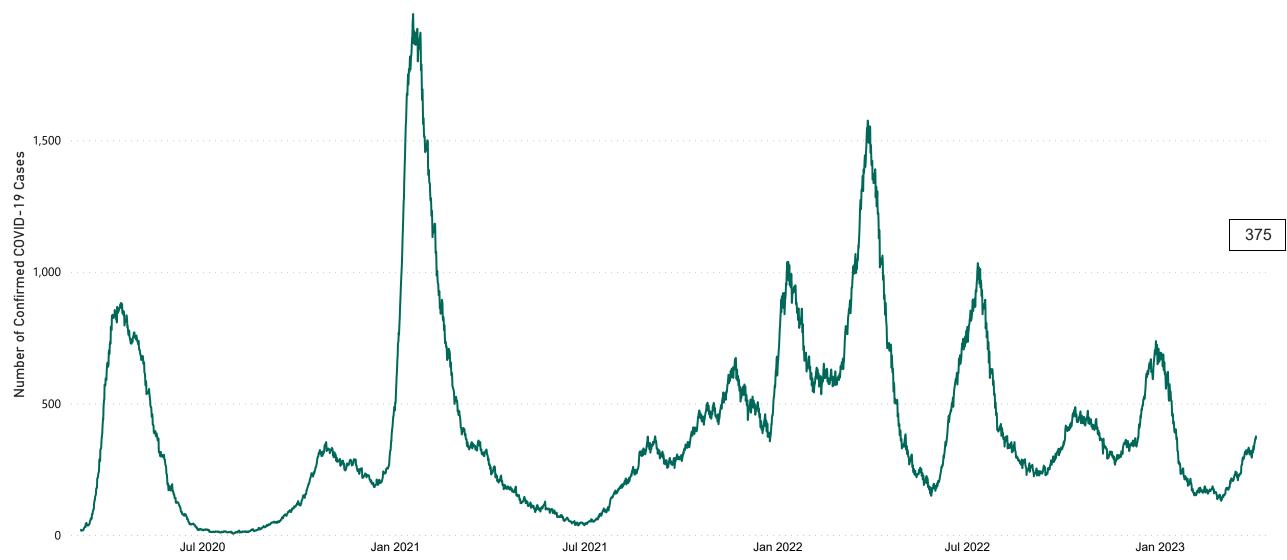

## Confirmed Cases of COVID-19 in the Republic of Ireland as at 28/03/2023

#### Total Confirmed COVID-19 Cases

| 8am | 2pm | 8pm |
|-----|-----|-----|
| 369 | 365 | 375 |