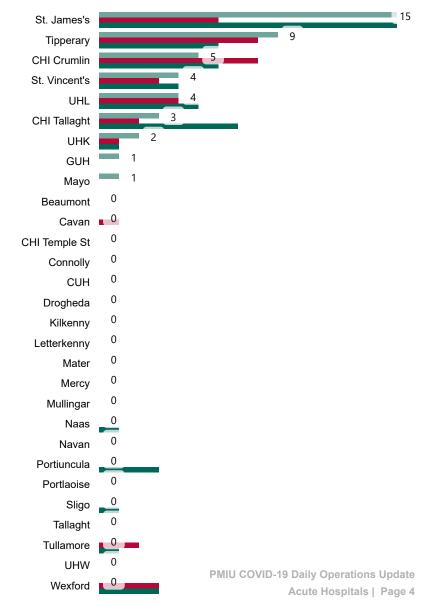

# Number of Confirmed COVID-19 Cases Admitted across 29 acute sites (including CHI)

Number of Confirmed COVID-19 Cases Admitted on Site at 0800hrs, 1400hrs and 2000hrs