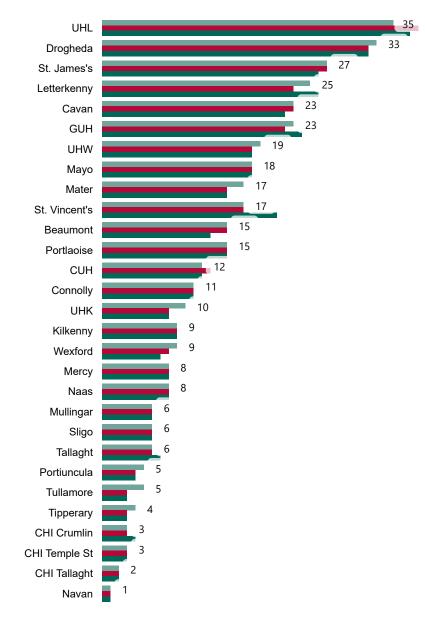

# Number of Confirmed COVID-19 Cases Admitted across 29 acute sites (including CHI)

Number of Confirmed COVID-19 Cases Admitted on Site at 0800hrs, 1400hrs and 2000hrs