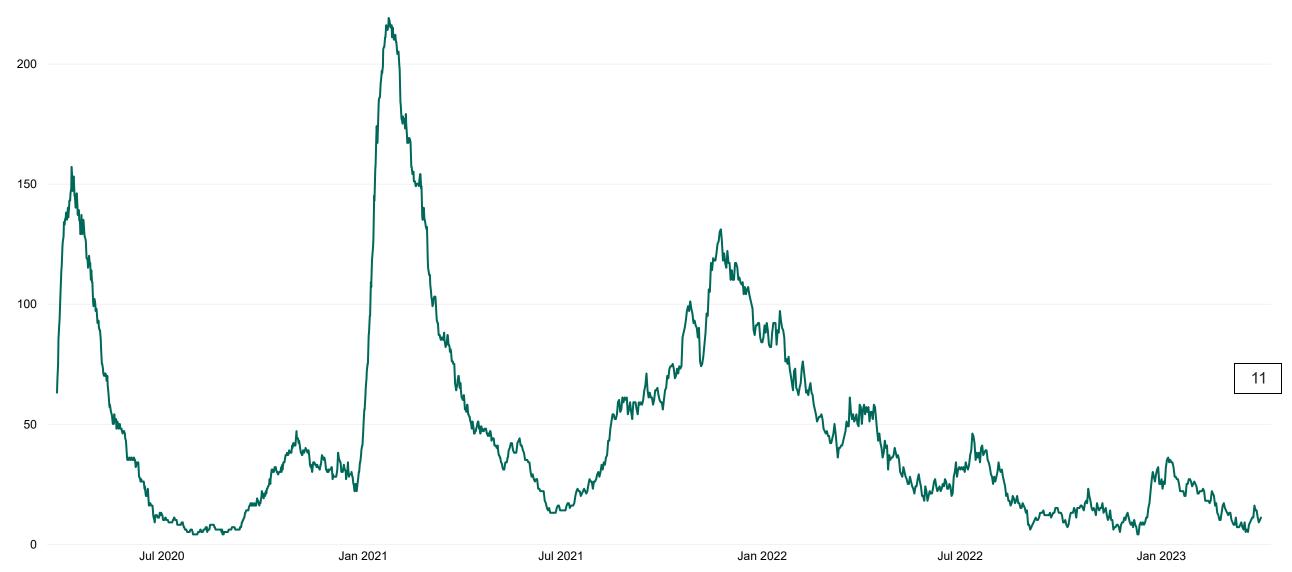

## **Confirmed COVID-19 Cases in ICU/HDU**

Confirmed COVID-19 Cases in ICU/HDU from 27/03/2020 to 02/04/2023