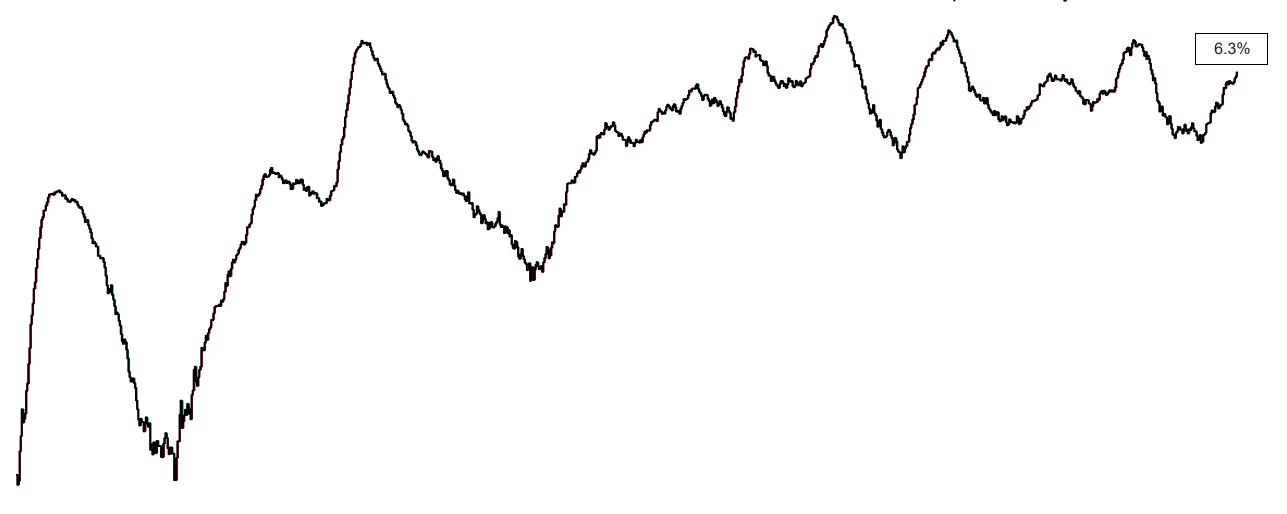

# Percentage Variance at <u>8am</u> of Confirmed COVID-19 cases Admitted Across 29 sites compared to the previous day

% Variance at 8am of confirmed COVID-19 cases admitted across 29 sites to the previous day

 Jul 2020
 Jan 2021
 Jul 2021
 Jan 2022
 Jul 2022
 Jul 2023