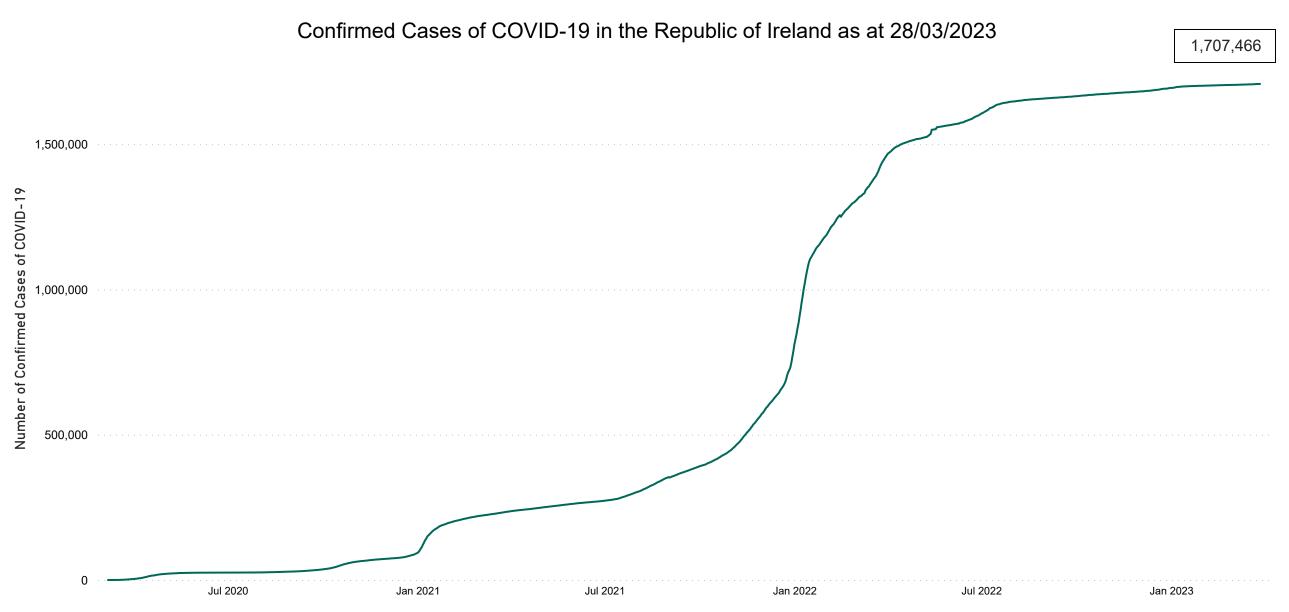

**COVID-19 Daily Operations Update Acute Hospitals** 

Performance Management and Improvement Unit

2000hrs Sunday 02nd April 2023



## New Confirmed COVID-19 Cases in the Republic of Ireland as at 28/03/2023

New Confirmed COVID-19 Cases in the Republic of Ireland as at 28/03/2023



## Confirmed Cases of COVID-19 in the Republic of Ireland as at 28/03/2023



#### Total Confirmed COVID-19 Cases

| 8am | 2pm | 8pm |
|-----|-----|-----|
| 369 | 365 | 375 |



#### Total Confirmed COVID-19 Cases (Past 24 Hours)





#### Current Number of COVID-19 Suspected Cases

| 8am       | 2pm | 8pm |
|-----------|-----|-----|
| <b>53</b> | 38  | 44  |



# Number of Confirmed COVID-19 Cases Admitted across 29 acute sites (including CHI)

Number of Confirmed COVID-19 Cases Admitted on Site at 0800hrs, 1400hrs and 2000hrs



# Percentage Variance at <u>8am</u> of Confirmed COVID-19 cases Admitted Across 29 sites compared to the previous day

% Variance at 8am of confirmed COVID-19 cases admitted across 29 sites to the previous day



 Jul 2020
 Jan 2021
 Jul 2021
 Jan 2022
 Jul 2022
 Jul 2023

## Number of Suspected COVID-19 Swab Results Awaited Across 29 ac