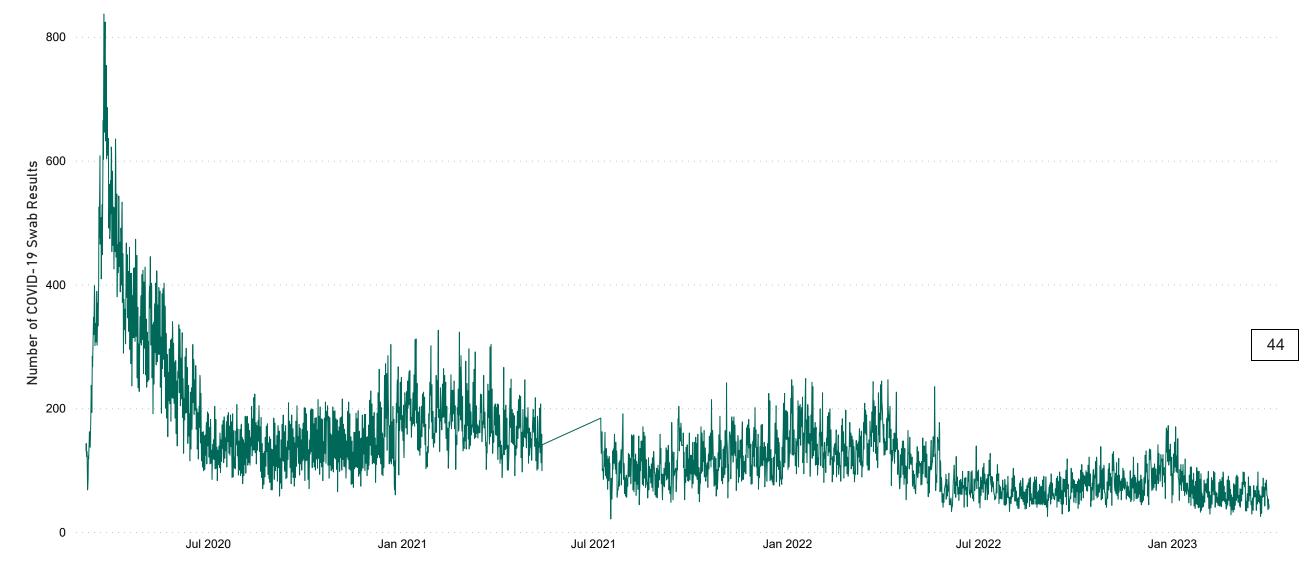

## Number of Suspected COVID-19 Swab Results Awaited Across 29 acute sites as at 02/04/2023

Number of COVID-19 Swab Results Awaited at 0800hrs, 1400hrs and 2000hrs

#### Current Number of COVID-19 Suspected Cases

| 8am       | 2pm | 8pm |
|-----------|-----|-----|
| <b>53</b> | 38  | 44  |