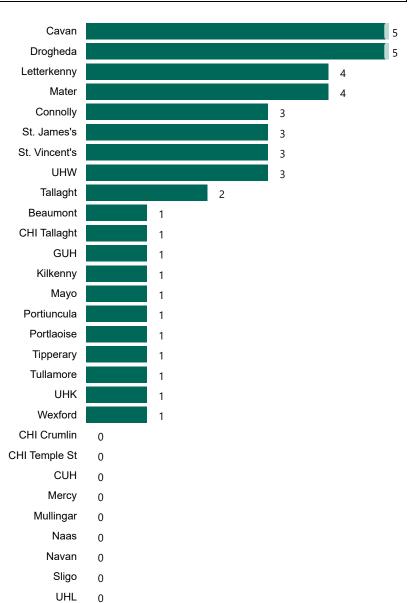

# Percentage Variance at <u>8am</u> of Confirmed COVID-19 cases Admitted Across 29 sites compared to the previous day

% Variance at 8am of confirmed COVID-19 cases admitted across 29 sites to the previous day