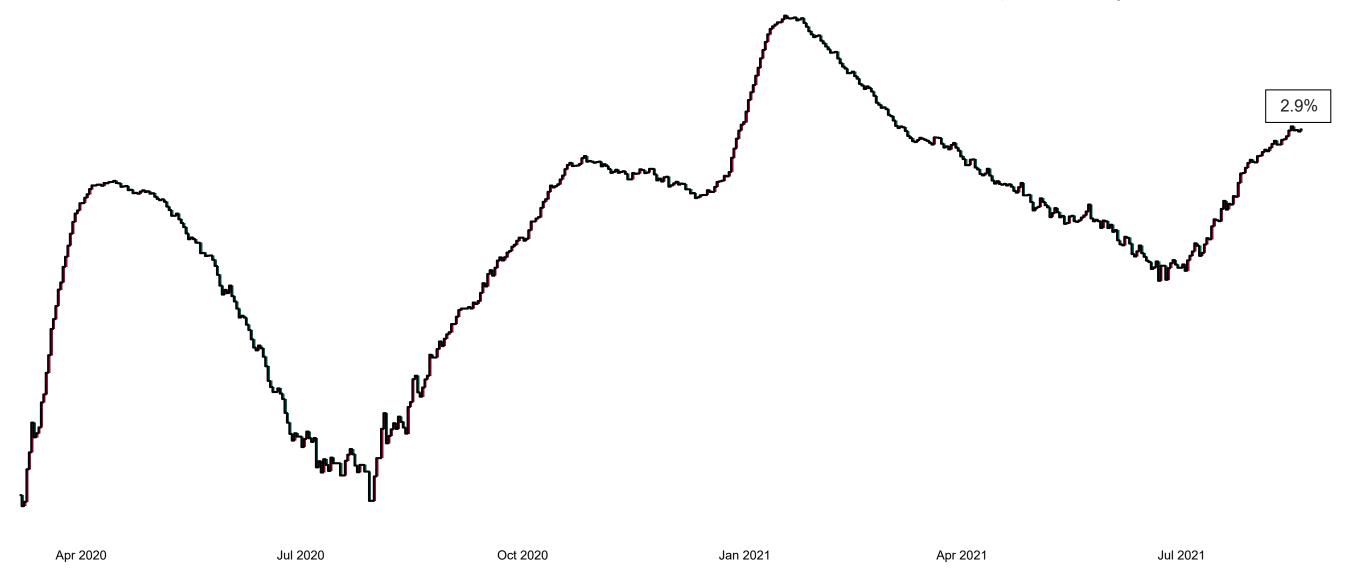

#### Percentage Increase compared to the Previous Day as at 20/08/2021

% Increase in total confirmed cases compared to the previous day since 06 March \* Baseline is 13 cases at 05-March-2020

Apr 2020

Jul 2020

Oct 2020

Jan 2021

Apr 2021

Jul 2021

0.63%