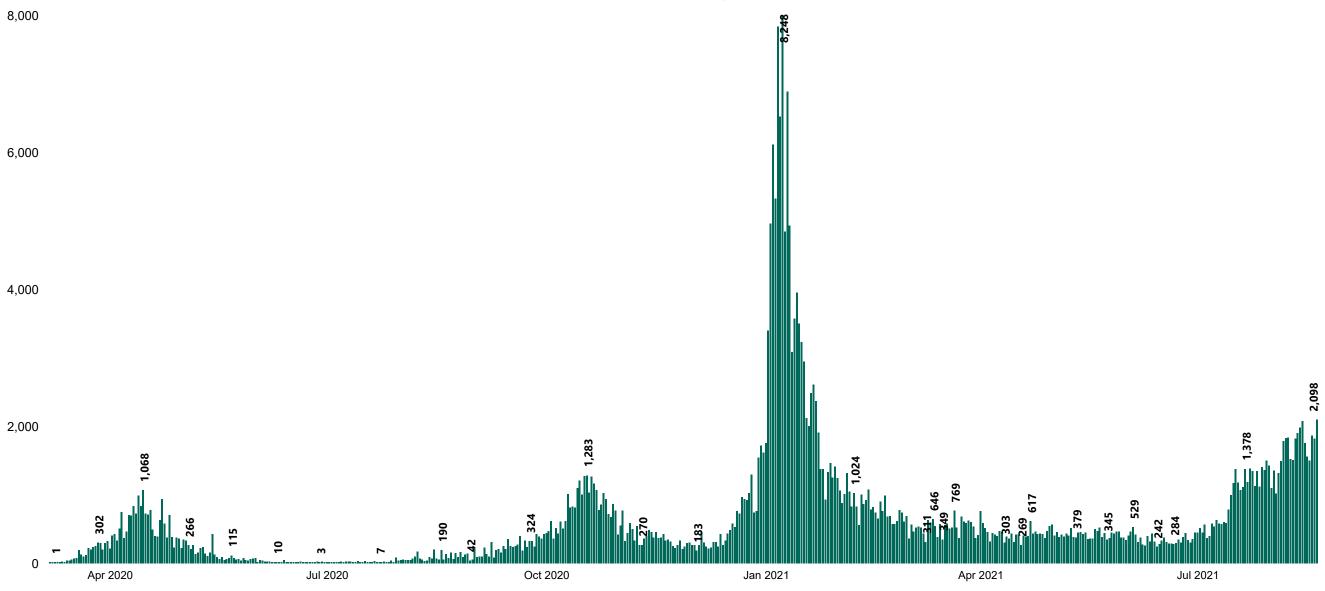

**COVID-19 Daily Operations Update Acute Hospitals** 

Performance Management and Improvement Unit

2000hrs Friday 20th August 2021

### New Confirmed COVID-19 Cases in the Republic of Ireland as at 20/08/2021





Source: Department of Health 2020, < https://www.gov.ie/en/news/7e0924-latest-updates-on-covid-19-coronavirus/>

#### Percentage Increase compared to the Previous Day as at 20/08/2021

% Increase in total confirmed cases compared to the previous day since 06 March \* Baseline is 13 cases at 05-March-2020

Apr 2020

Jul 2020

Oct 2020

Jan 2021

Apr 2021

Jul 2021

0.63%

## Confirmed Cases of COVID-19 in the Republic of Ireland as at 20/08/2021



# Geographical Spread of COVID-19 Confirmed Cases and Suspected Cases across Acute Hospital Sites as at 20/08/2021 20:00



#### Total Confirmed COVID-19 Cases

| 8am | 2pm | 8pm |
|-----|-----|-----|
| 251 | 251 | 250 |

22



#### Total Confirmed COVID-19 Cases (Past 24 Hours)

8am 37 Naas Tallaght GUH 3 Kilkenny 3 St. James's 3 Cavan 2 Mater