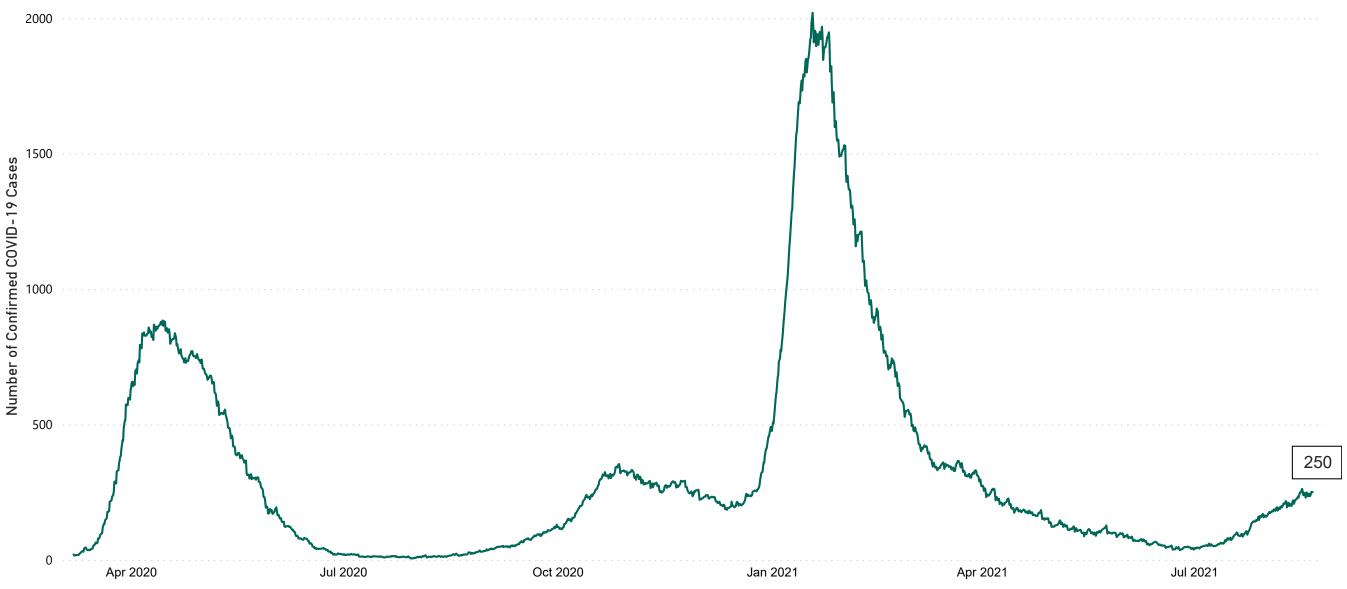

### New Confirmed COVID-19 Cases in the Republic of Ireland as at 20/08/2021

Source: Department of Health 2020, < https://www.gov.ie/en/news/7e0924-latest-updates-on-covid-19-coronavirus/>

## Confirmed Cases of COVID-19 in the Republic of Ireland as at 20/08/2021