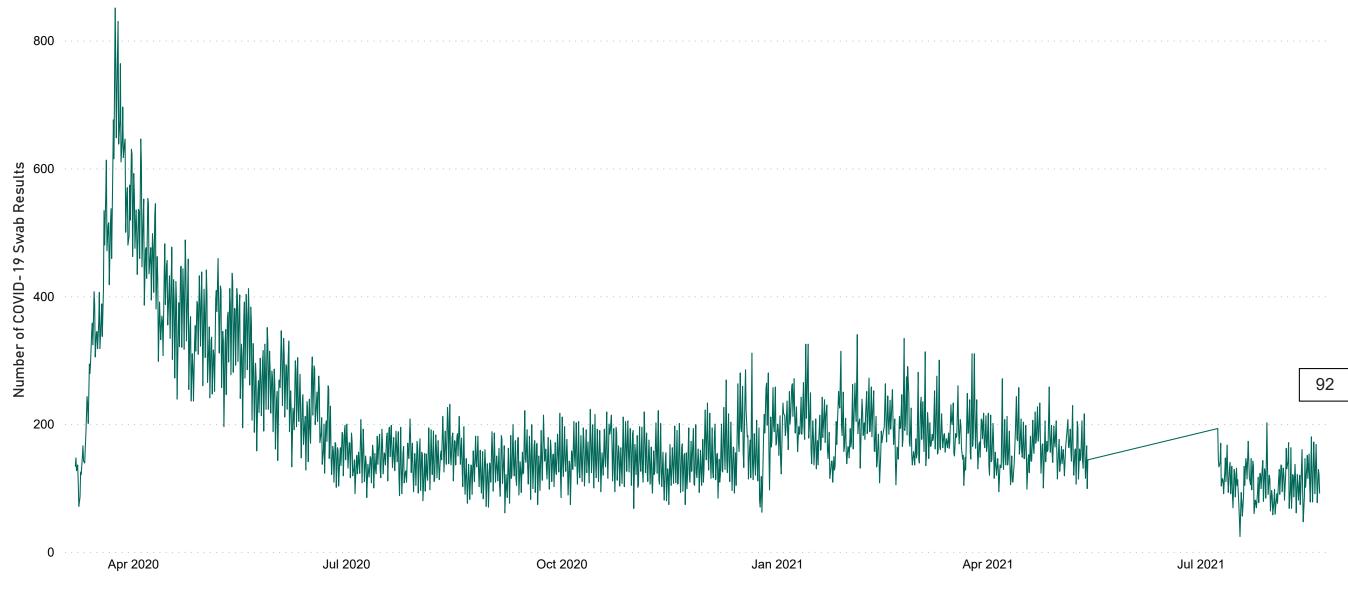

# Number of Suspected COVID-19 Swab Results Awaited Across 29 acute sites as at 20/08/2021

Number of COVID-19 Swab Results Awaited at 0800hrs, 1400hrs and 2000hrs

Source: SBAR Portal Note: There is no suspected C-19 data available from 14/05/2021 to 07/07/2021 due to the impacts of the cyber-attack.

#### Current Number of COVID-19 Suspected Cases

| 8am | 2pm | 8pm |
|-----|-----|-----|
| 129 | 121 | 92  |