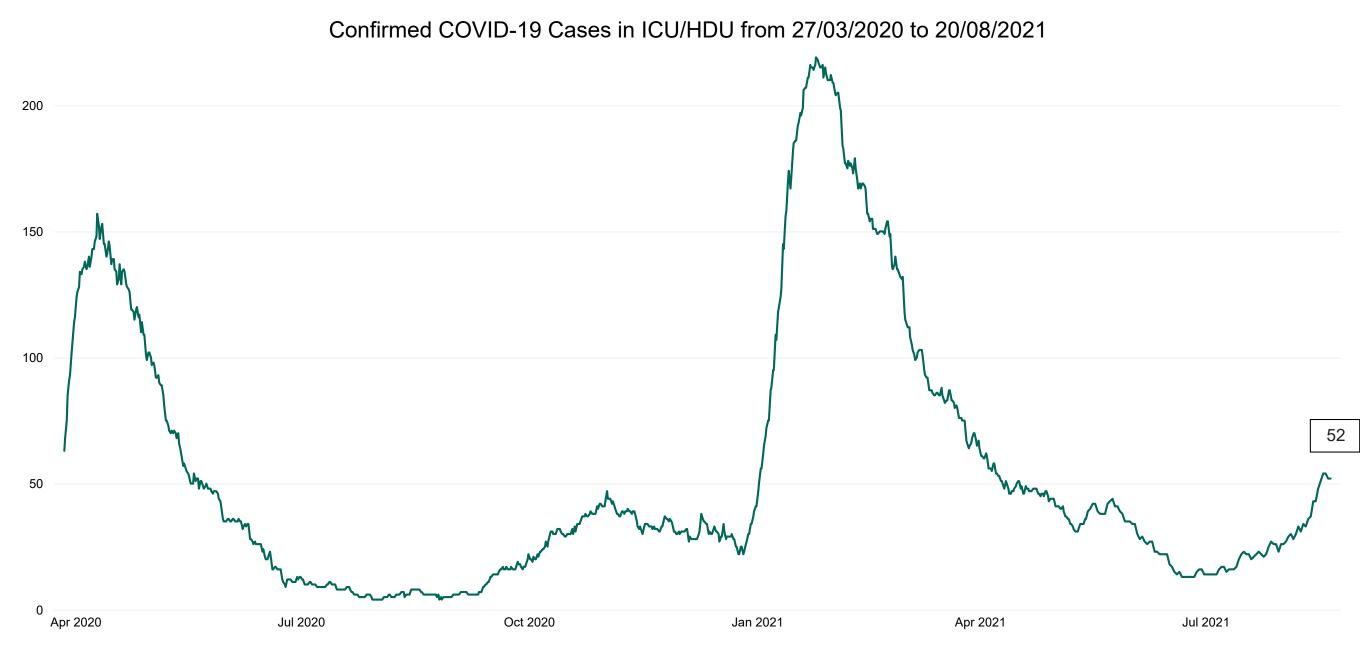

#### **Confirmed COVID-19 Cases in ICU/HDU**

Confirmed COVID-19 Cases in ICU/HDU 20/08/2021

### **Confirmed COVID-19 Cases in ICU/HDU**

PMIU COVID-19 Daily Operations Update Acute Hospitals | Page 13