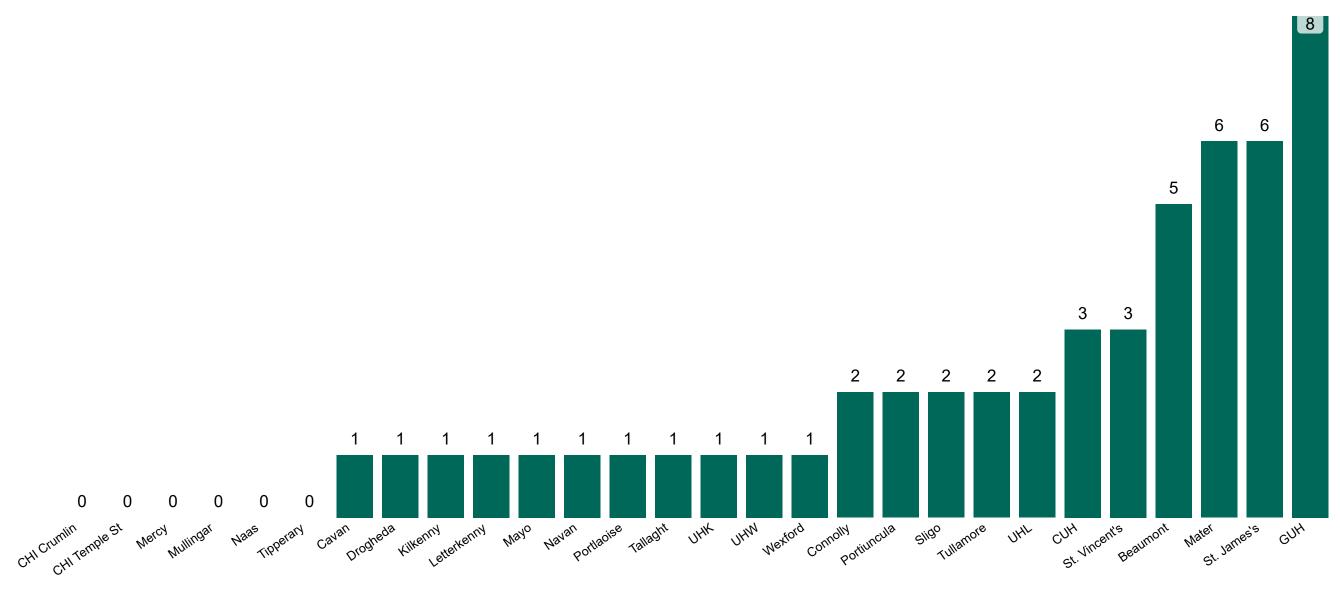

# Geographical Spread of COVID-19 Confirmed Cases and Suspected Cases across Acute Hospital Sites as at 20/08/2021 20:00

#### Total Confirmed COVID-19 Cases (Past 24 Hours)

8am 37 Naas Tallaght GUH 3 Kilkenny 3 St. James's 3 Cavan 2 Mater 2 Sligo 2 St. Vincent's 2 UHL 2 Beaumont CHI Crumlin Connolly CUH Mayo Mullingar Navan Portlaoise Tullamore 1 UHW CHI Tallaght 0 CHI Temple St 0 Drogheda 0 Letterkenny 0 Mercy 0 Portiuncula 0 Tipperary 0 UHK 0

Wexford

0