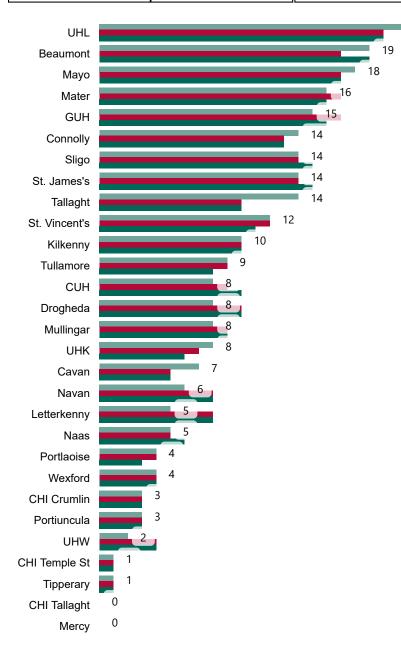

# Geographical Spread of COVID-19 Confirmed Cases and Suspected Cases across Acute Hospital Sites as at 20/08/2021 20:00

#### Total Confirmed COVID-19 Cases

| 8am | 2pm | 8pm |
|-----|-----|-----|
| 251 | 251 | 250 |

22