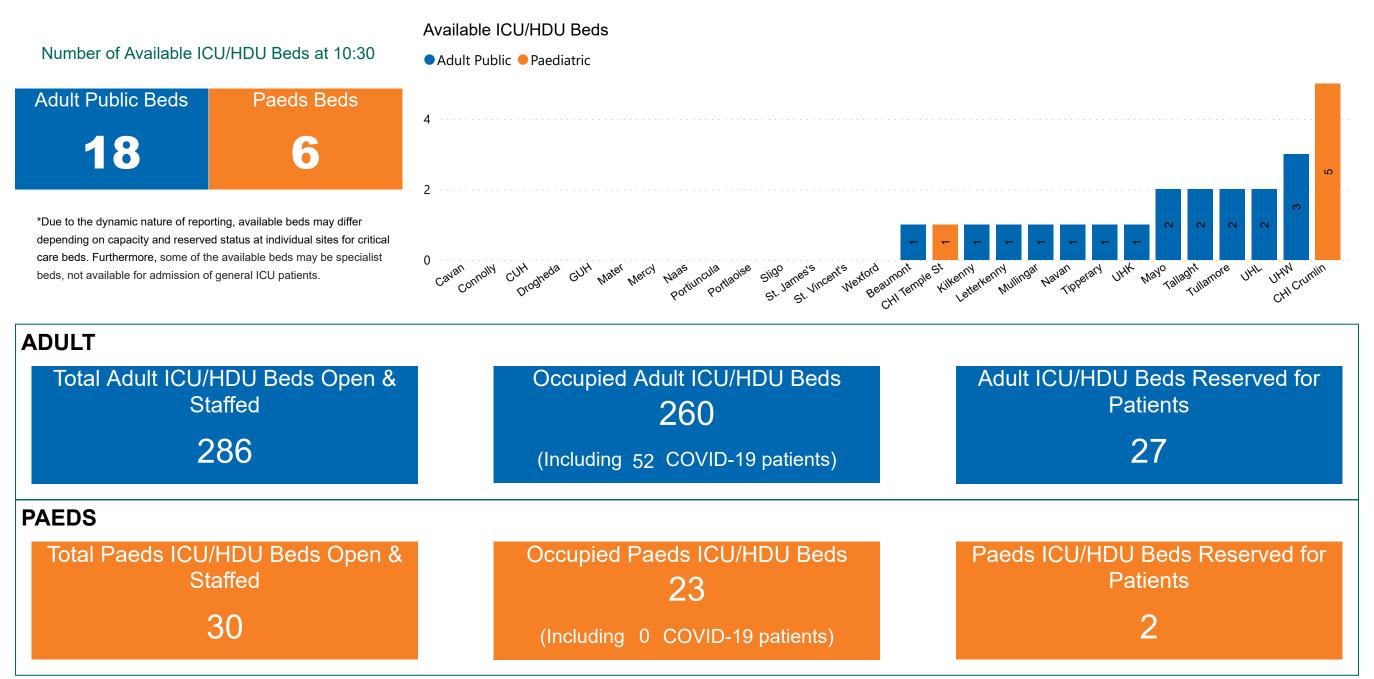

## Number of ICU/HDU Beds Available on 20/08/2021

Sources: (Critical Care Bed Vacancies) - ICU Bed Information System (National Office of Clinical Audit (NOCA))

PMIU COVID-19 Daily Operations Update Acute Hospitals | Page 10

### ICU/HDU Summary as at 20/08/2021 10:30