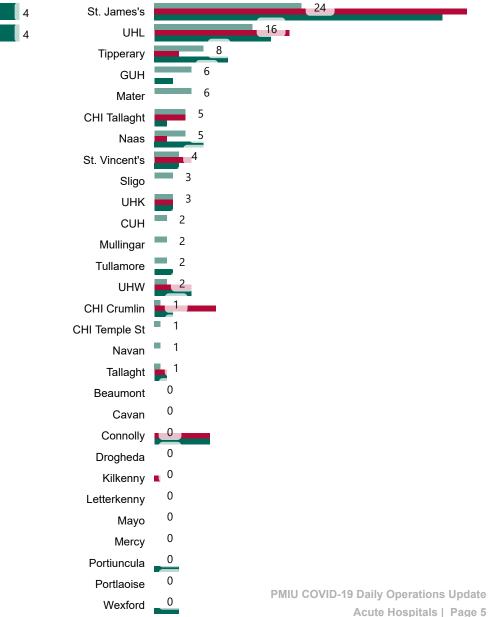

#### Total Confirmed COVID-19 Cases (Past 24 Hours)

8am 37 Naas Tallaght GUH 3 Kilkenny 3 St. James's 3 Cavan 2 Mater 2 Sligo 2 St. Vincent's 2 UHL 2 Beaumont CHI Crumlin Connolly CUH Mayo Mullingar Navan Portlaoise Tullamore 1 UHW CHI Tallaght 0 CHI Temple St 0 Drogheda 0 Letterkenny 0 Mercy 0 Portiuncula 0 Tipperary 0 UHK 0

Wexford

0