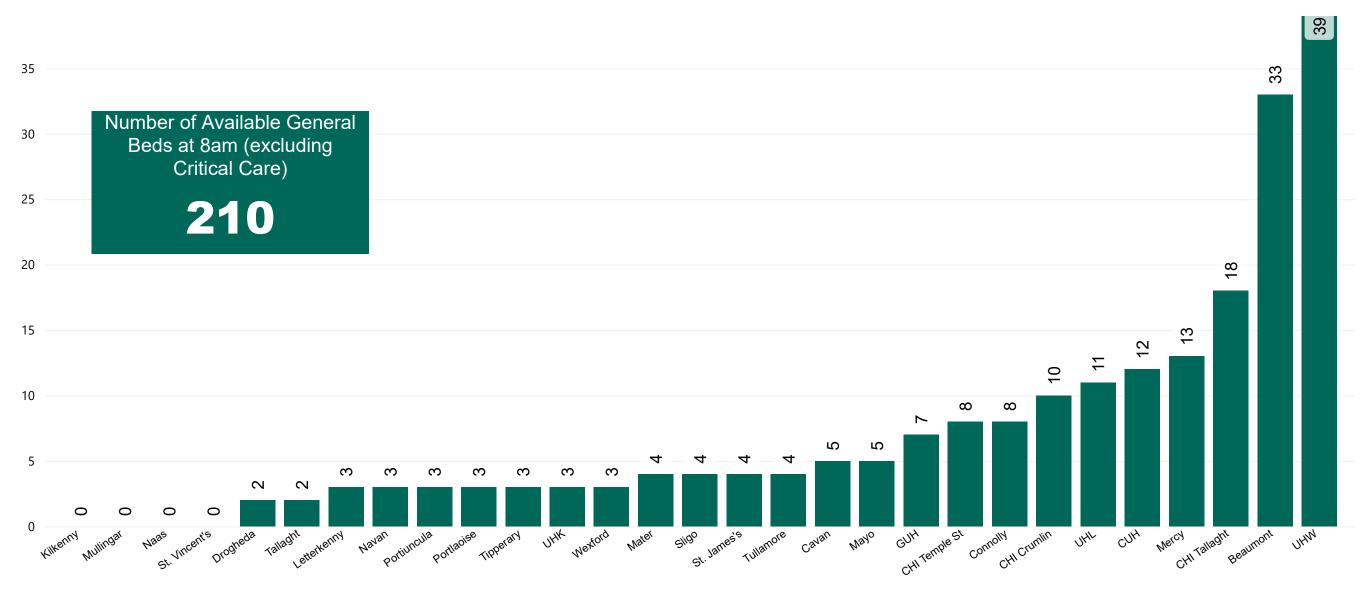

#### Number of Available General Beds on 20/08/2021

Number of Available General Beds