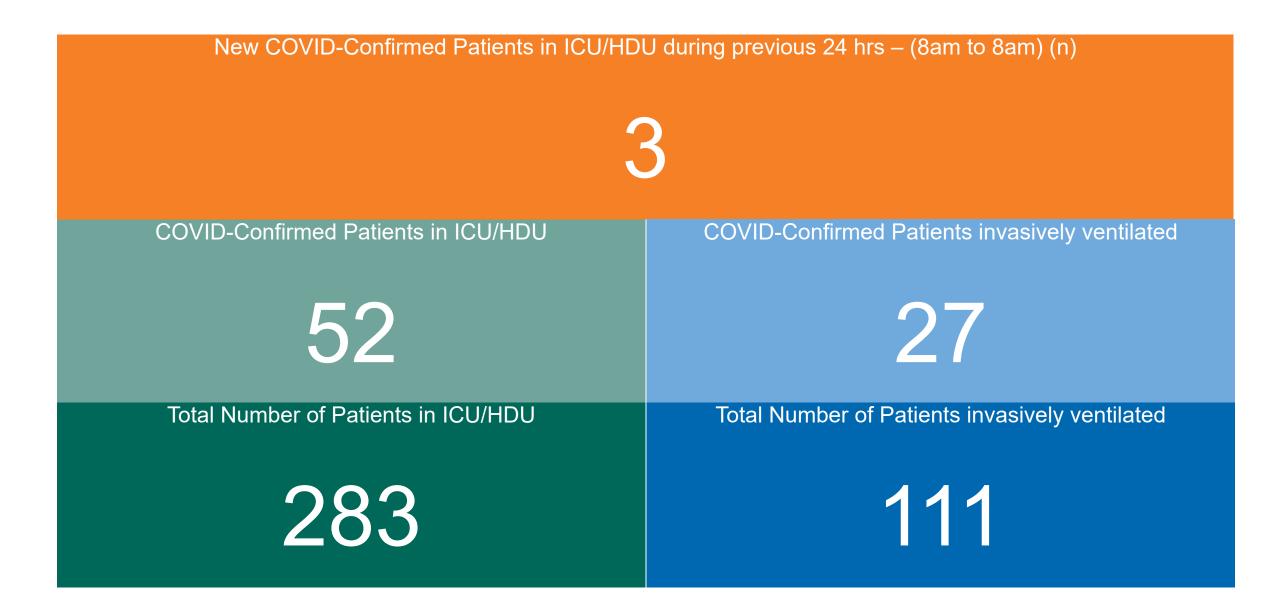

#### **Confirmed COVID-19 Cases in ICU/HDU**

Confirmed COVID-19 Cases in ICU/HDU 20/08/2021

### **Confirmed COVID-19 Cases in ICU/HDU**

PMIU COVID-19 Daily Operations Update Acute Hospitals | Page 13