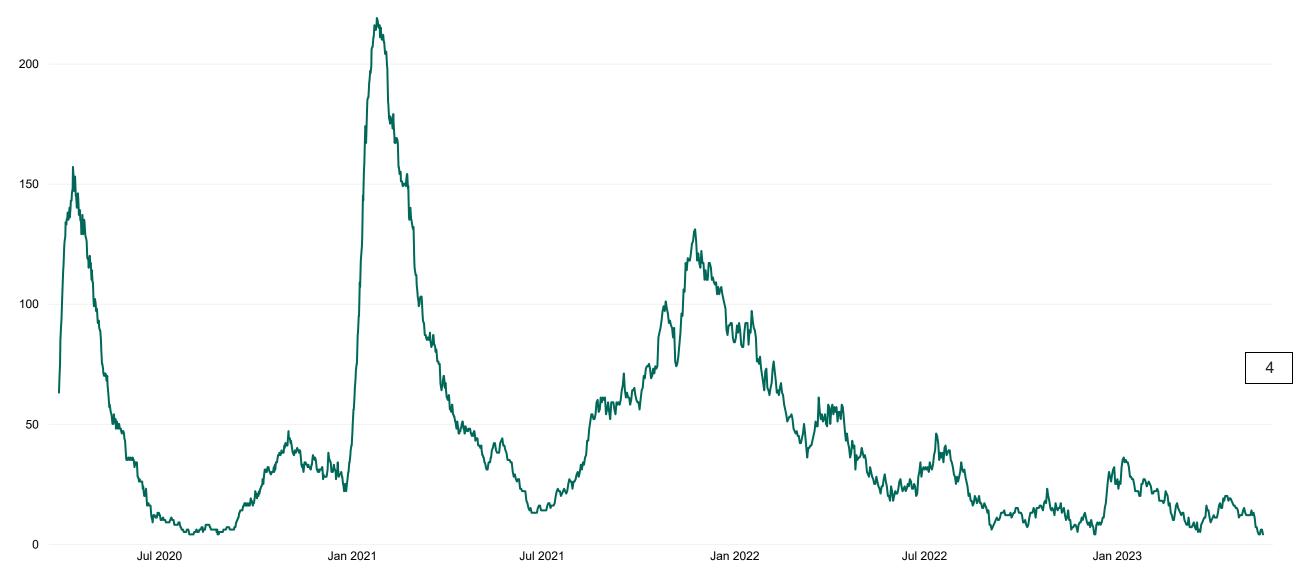

# Percentage Variance at <u>8am</u> of Confirmed COVID-19 cases Admitted Across 29 sites compared to the previous day

 Jul 2020
 Jan 2021
 Jul 2021
 Jan 2022
 Jul 2022
 Jan 2023

-2.6%