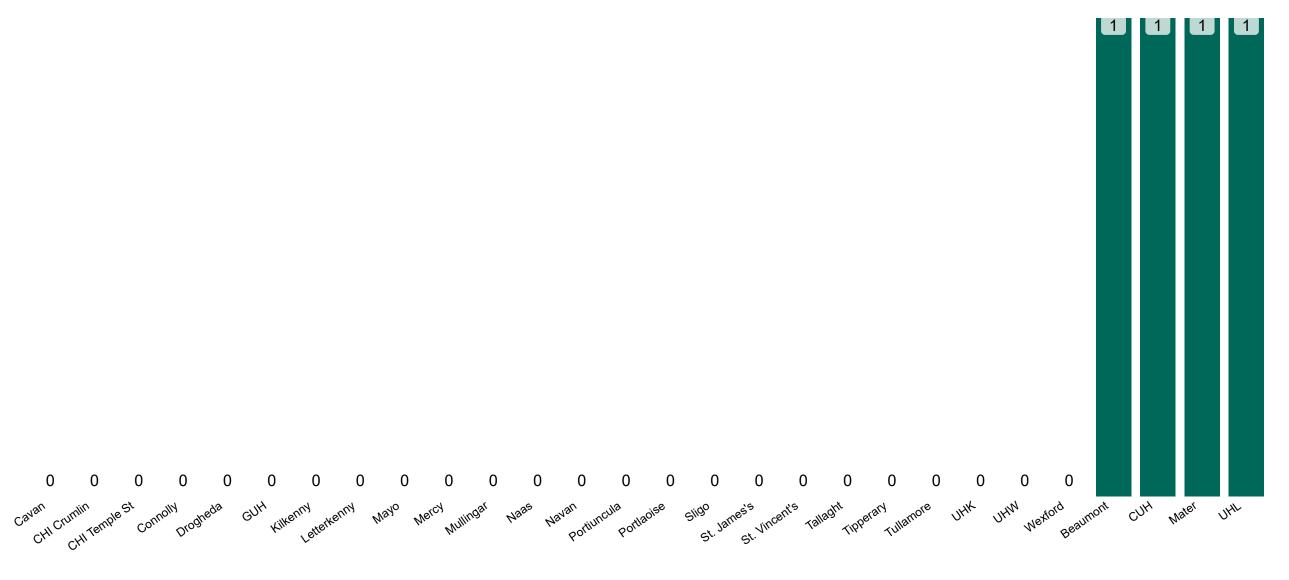

### **Confirmed COVID-19 Cases in ICU/HDU**

Confirmed COVID-19 Cases in ICU/HDU 20/05/2023