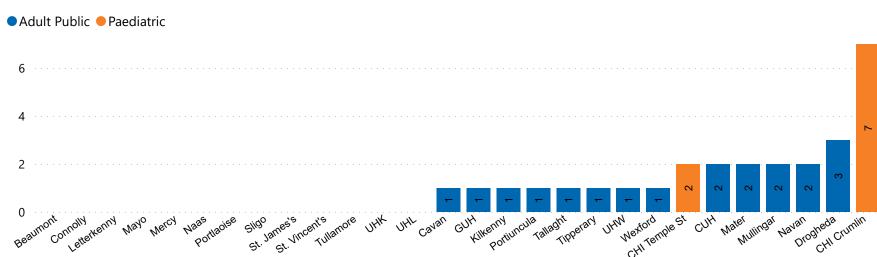

## ICU/HDU Summary as at 20/05/2023 10:30

### **Confirmed COVID-19 Cases in ICU/HDU**

Confirmed COVID-19 Cases in ICU/HDU 20/05/2023