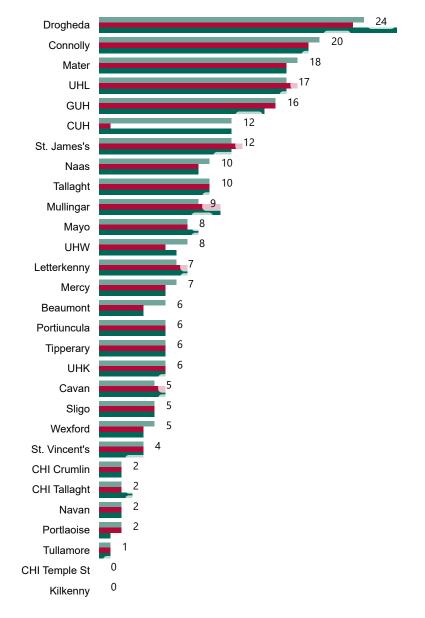

### **Number of Available General Beds on 20/05/2023**

#### Number of Available General Beds