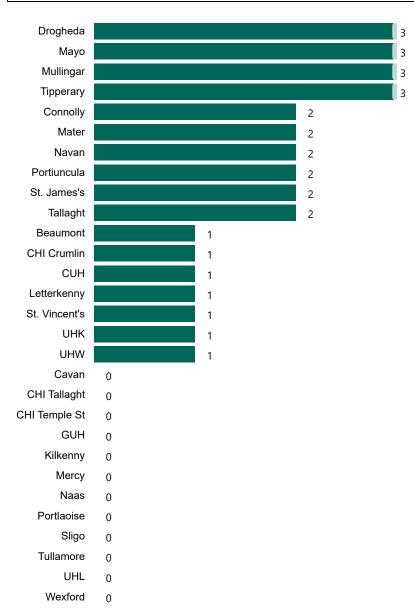

### **Number of ICU/HDU Beds Available on 20/05/2023**

Number of Available ICU/HDU Beds at 10:30

Adult Public Beds Paeds Beds

19
9

\*Due to the dynamic nature of reporting, available beds may differ depending on capacity and reserved status at individual sites for critical care beds. Furthermore, some of the available beds may be specialist beds, not available for admission of general ICU patients.