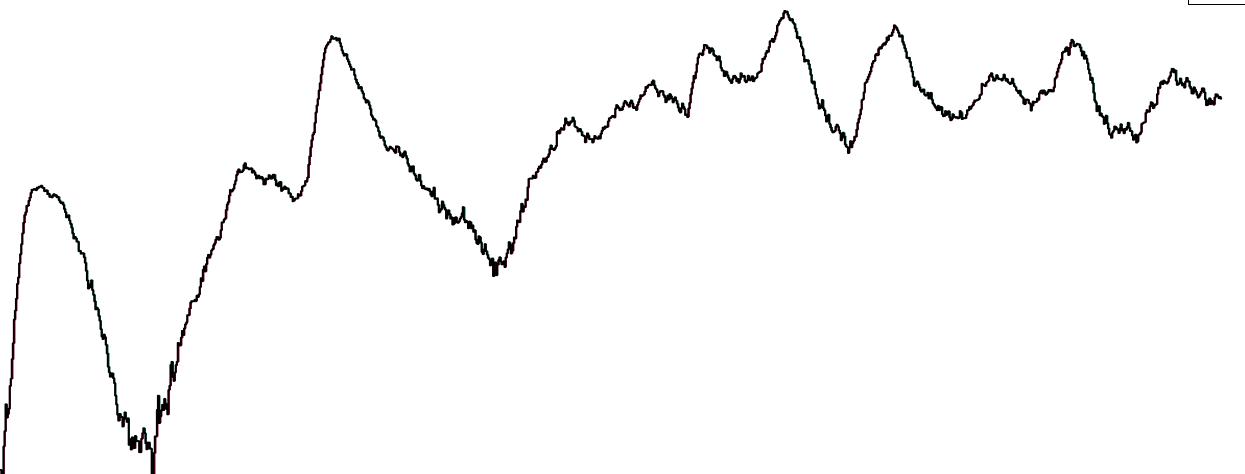

# Number of Suspected COVID-19 Swab Results Awaited Across 29 acute sites as at 20/05/2023

Number of COVID-19 Swab Results Awaited at 0800hrs, 1400hrs and 2000hrs

#### Current Number of COVID-19 Suspected Cases

| 8am       | 2pm | 8pm |
|-----------|-----|-----|
| <b>58</b> | 45  | 40  |