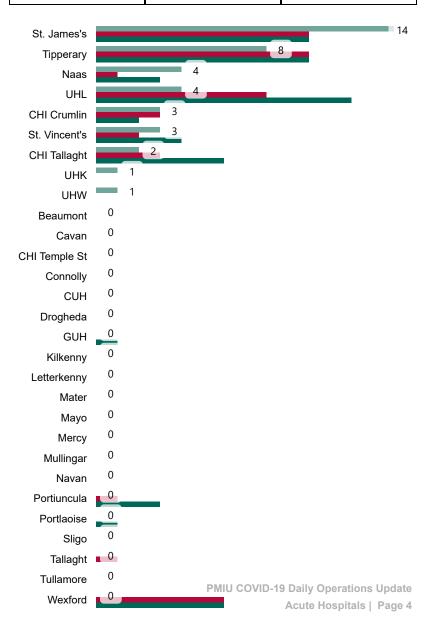

### **Confirmed COVID-19 Cases in ICU/HDU**

Confirmed COVID-19 Cases in ICU/HDU 20/05/2023