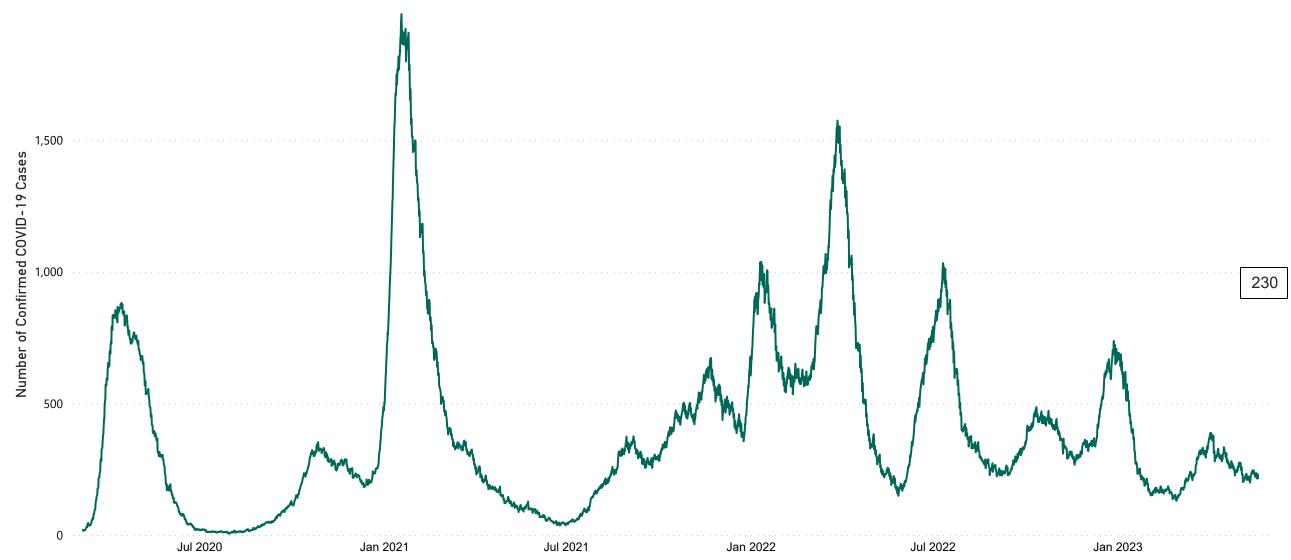

# Number of Confirmed COVID-19 Cases Admitted across 29 acute sites (including CHI)

Number of Confirmed COVID-19 Cases Admitted on Site at 0800hrs, 1400hrs and 2000hrs

#### Total Confirmed COVID-19 Cases

| 8am | 2pm | 8pm |
|-----|-----|-----|
| 229 | 215 | 230 |