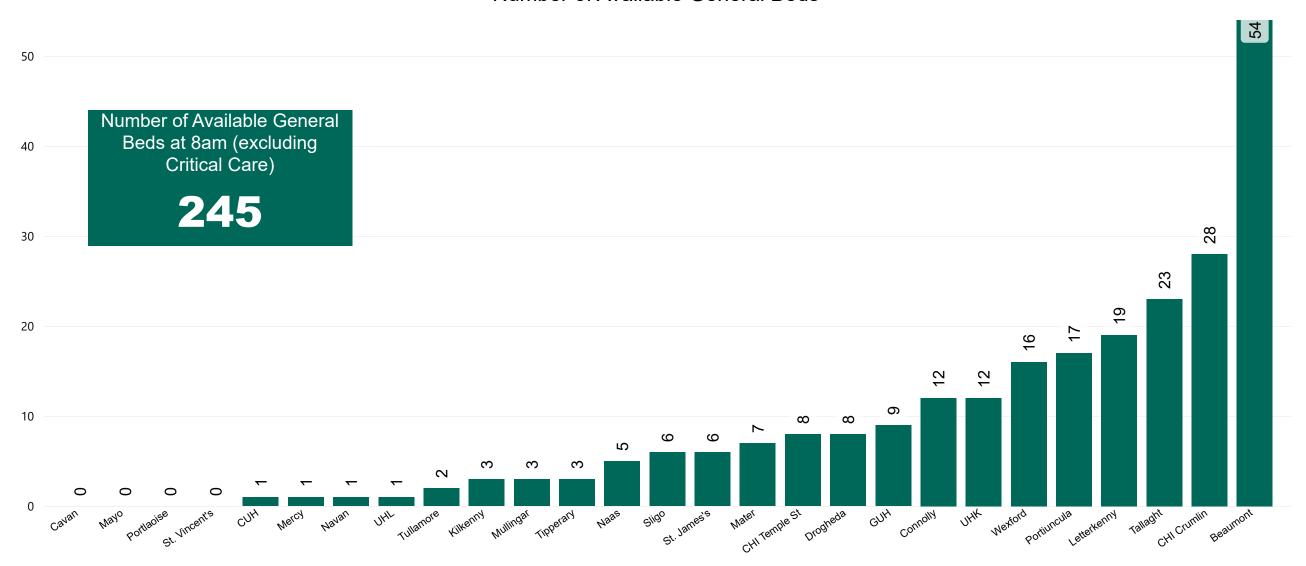

### **Number of Available General Beds on 20/05/2023**

#### Number of Available General Beds