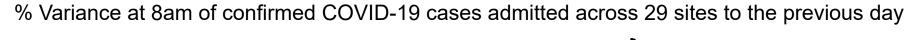

# Percentage Variance at <u>8am</u> of Confirmed COVID-19 cases Admitted Across 29 sites compared to the previous day

 Jul 2020
 Jan 2021
 Jul 2021
 Jan 2022
 Jul 2022
 Jan 2023

-2.6%