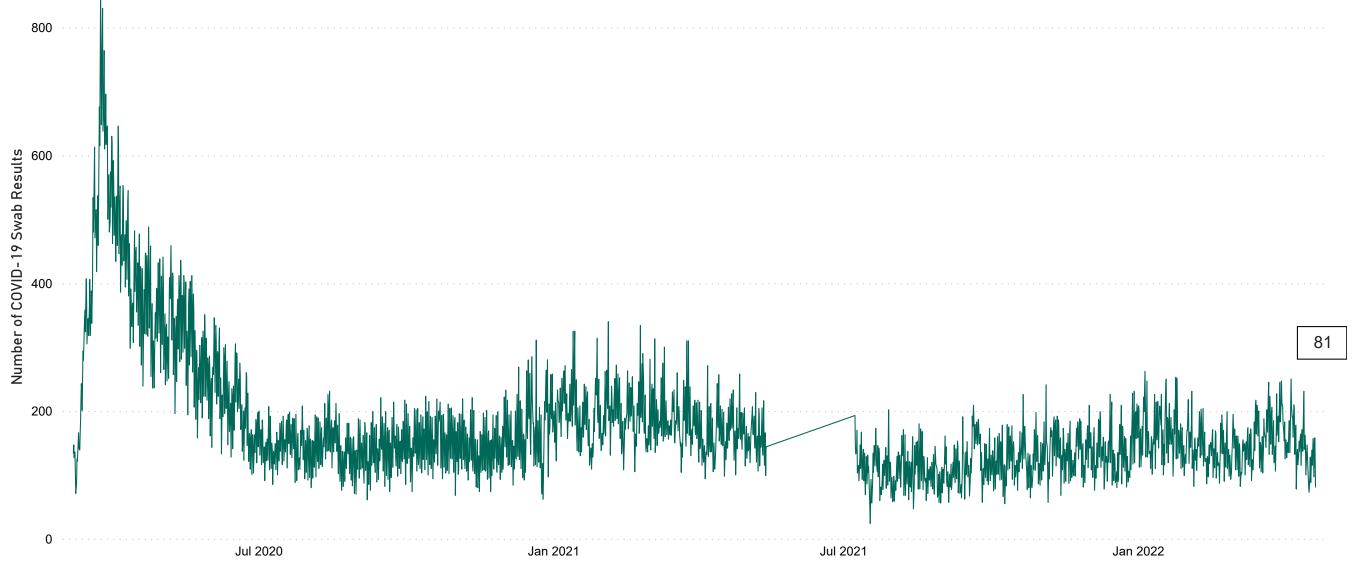

# Number of Suspected COVID-19 Swab Results Awaited Across 29 acute sites as at 21/04/2022

Number of COVID-19 Swab Results Awaited at 0800hrs, 1400hrs and 2000hrs

Source: SBAR Portal Note: There is no suspected C-19 data available from 14/05/2021 to 07/07/2021 due to the impacts of the cyber-attack.

#### Current Number of COVID-19 Suspected Cases

| 8am | 2pm | 8pm |
|-----|-----|-----|
| 158 | 131 | 81  |

| 10 | St. James's   |    | 25                                                                |
|----|---------------|----|-------------------------------------------------------------------|
|    | UHL           | 20 |                                                                   |
|    | CHI Crumlin   | 4  |                                                                   |
|    | Tipperary     | 4  |                                                                   |
|    | CHI Tallaght  | 3  |                                                                   |
|    | Mater         | 3  |                                                                   |
|    | Naas          | 3  |                                                                   |
|    | UHK           | 3  |                                                                   |
|    | UHW           | 3  |                                                                   |
|    | Wexford       | 3  |                                                                   |
|    | Мауо          | 2  |                                                                   |
|    | Sligo         | 2  |                                                                   |
|    | St. Vincent's | 2  |                                                                   |
|    | CUH           | 1  |                                                                   |
|    | GUH           | 1  |                                                                   |
|    | Mullingar     | 1  |                                                                   |
|    | Portiuncula   | 1  |                                                                   |
|    | Beaumont      | 0  |                                                                   |
|    | Cavan         | 0  |                                                                   |
|    | CHI Temple St | 0  |                                                                   |
|    | Connolly      | 0  |                                                                   |
|    | Drogheda      | 0  |                                                                   |
|    | Kilkenny      | 0  |                                                                   |
|    | Letterkenny   | 0  |                                                                   |
|    | Mercy         | 0  |                                                                   |
|    | Navan         | 0  |                                                                   |
|    | Portlaoise    | 0  |                                                                   |
|    | Tallaght      | 0  | DMUL COVID 40 Deily Operations Under                              |
|    | Tullamore     | 0  | PMIU COVID-19 Daily Operations Update<br>Acute Hospitals   Page 4 |