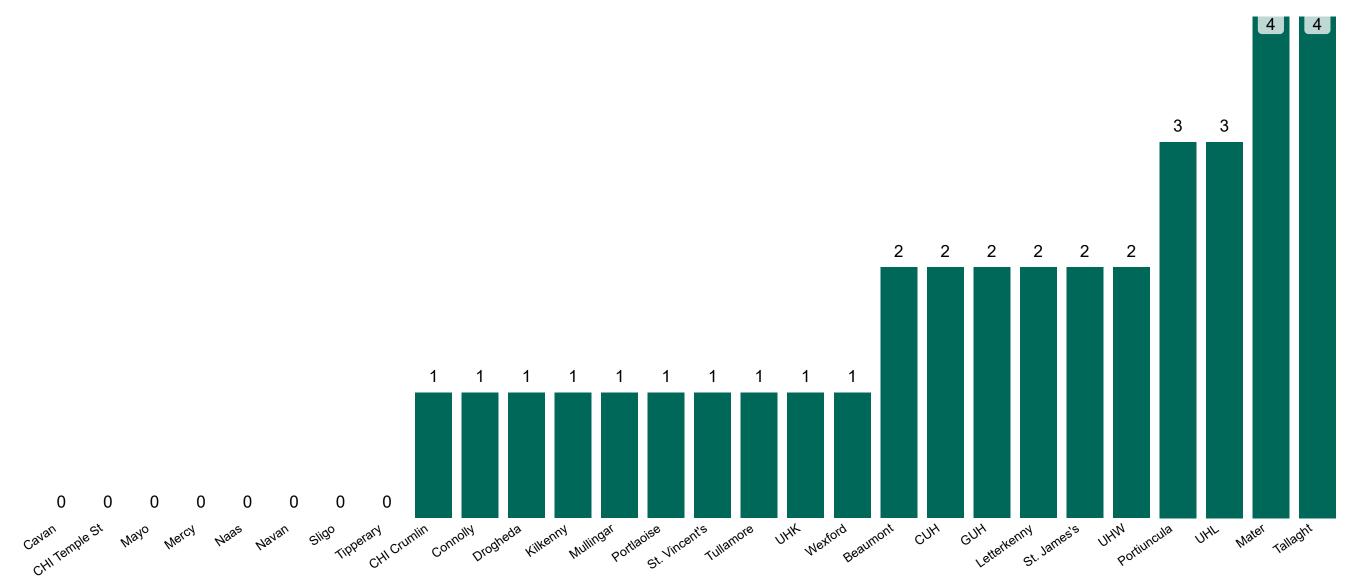

#### Current Number of COVID-19 Suspected Cases

| 8am | 2pm | 8pm |
|-----|-----|-----|
| 158 | 131 | 81  |

| 10 | St. James's   |    | 25                                                                |
|----|---------------|----|-------------------------------------------------------------------|
|    | UHL           | 20 |                                                                   |
|    | CHI Crumlin   | 4  |                                                                   |
|    | Tipperary     | 4  |                                                                   |
|    | CHI Tallaght  | 3  |                                                                   |
|    | Mater         | 3  |                                                                   |
|    | Naas          | 3  |                                                                   |
|    | UHK           | 3  |                                                                   |
|    | UHW           | 3  |                                                                   |
|    | Wexford       | 3  |                                                                   |
|    | Мауо          | 2  |                                                                   |
|    | Sligo         | 2  |                                                                   |
|    | St. Vincent's | 2  |                                                                   |
|    | CUH           | 1  |                                                                   |
|    | GUH           | 1  |                                                                   |
|    | Mullingar     | 1  |                                                                   |
|    | Portiuncula   | 1  |                                                                   |
|    | Beaumont      | 0  |                                                                   |
|    | Cavan         | 0  |                                                                   |
|    | CHI Temple St | 0  |                                                                   |
|    | Connolly      | 0  |                                                                   |
|    | Drogheda      | 0  |                                                                   |
|    | Kilkenny      | 0  |                                                                   |
|    | Letterkenny   | 0  |                                                                   |
|    | Mercy         | 0  |                                                                   |
|    | Navan         | 0  |                                                                   |
|    | Portlaoise    | 0  |                                                                   |
|    | Tallaght      | 0  | DMUL COVID 40 Deily Operations Under                              |
|    | Tullamore     | 0  | PMIU COVID-19 Daily Operations Update<br>Acute Hospitals   Page 4 |