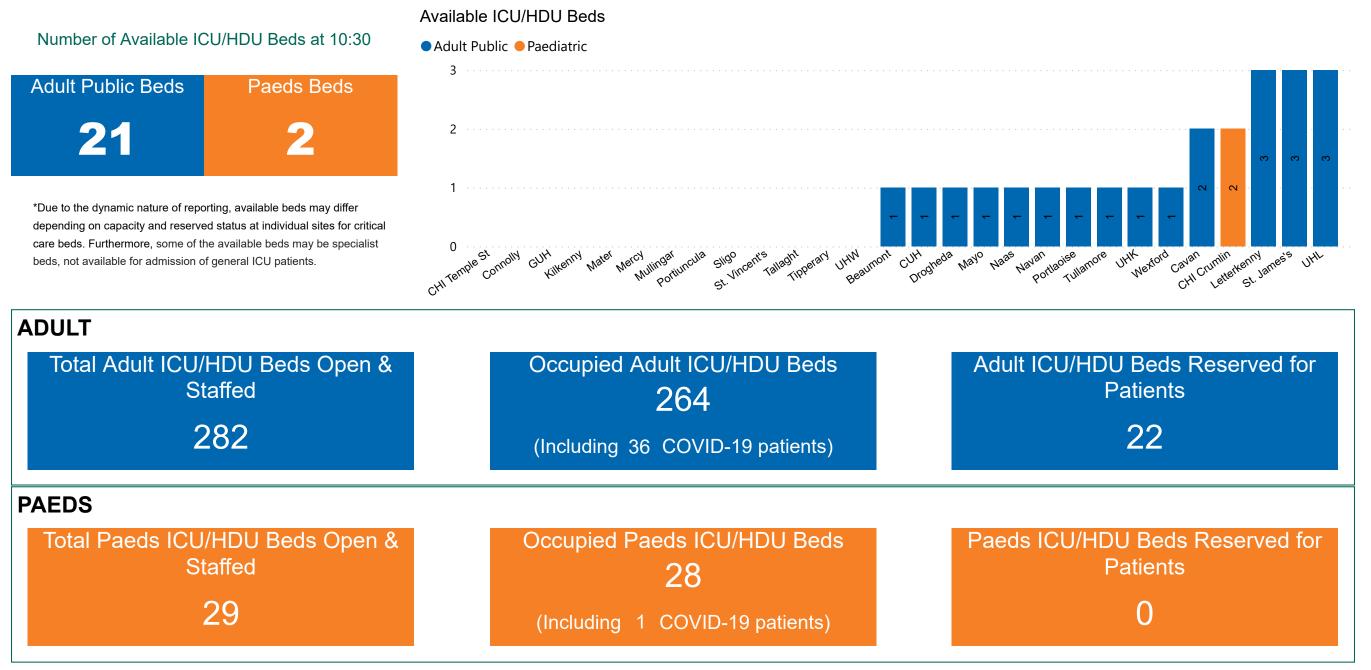

## Number of ICU/HDU Beds Available on 21/04/2022

Sources: (Critical Care Bed Vacancies) - ICU Bed Information System (National Office of Clinical Audit (NOCA))

PMIU COVID-19 Daily Operations Update Acute Hospitals | Page 9

### ICU/HDU Summary as at 21/04/2022 10:30