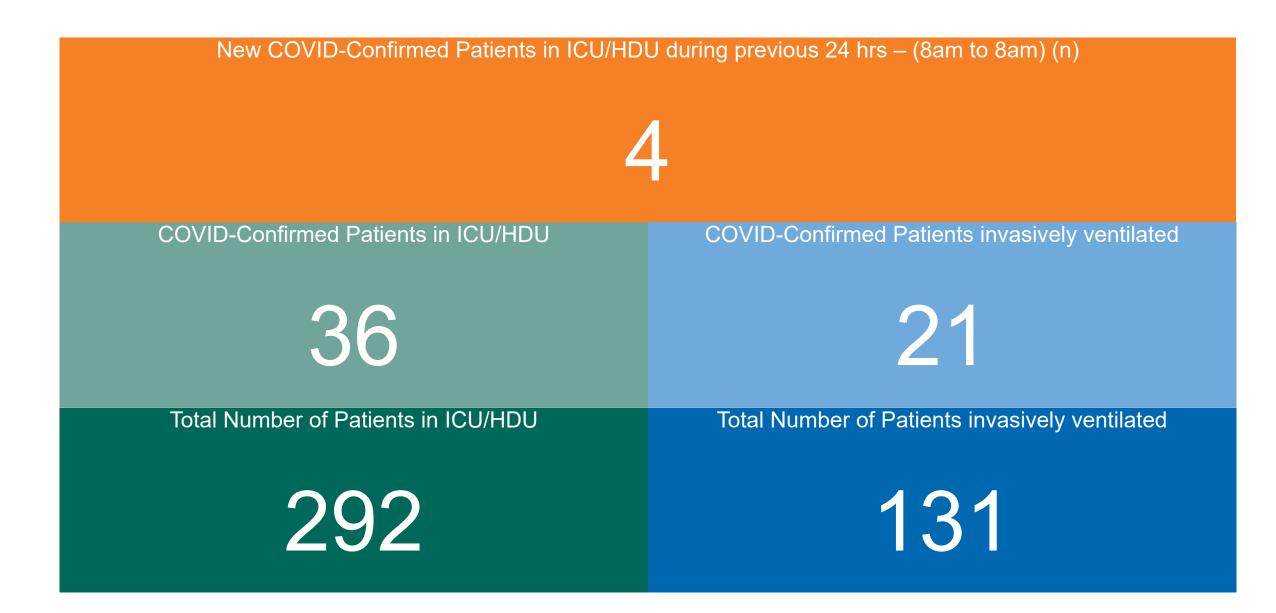

#### **Confirmed COVID-19 Cases in ICU/HDU**

Confirmed COVID-19 Cases in ICU/HDU 21/04/2022

### **Confirmed COVID-19 Cases in ICU/HDU**