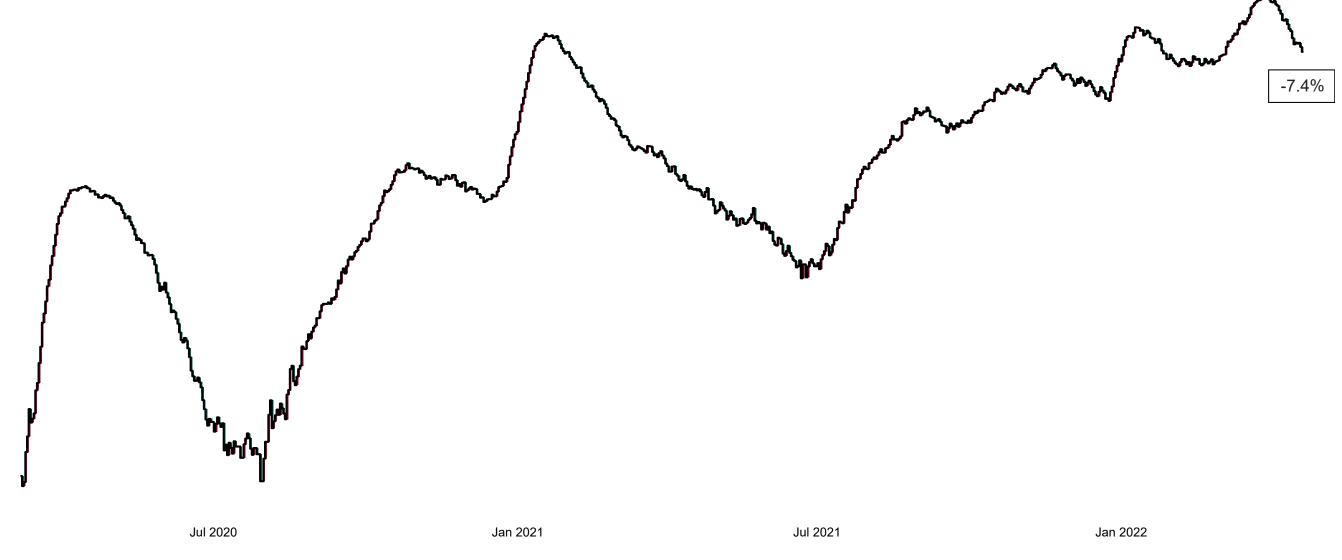

## Percentage Variance at <u>8am</u> of Confirmed COVID-19 cases Admitted Across 29 sites compared to the previous day

% Variance at 8am of confirmed COVID-19 cases admitted across 29 sites to the previous day