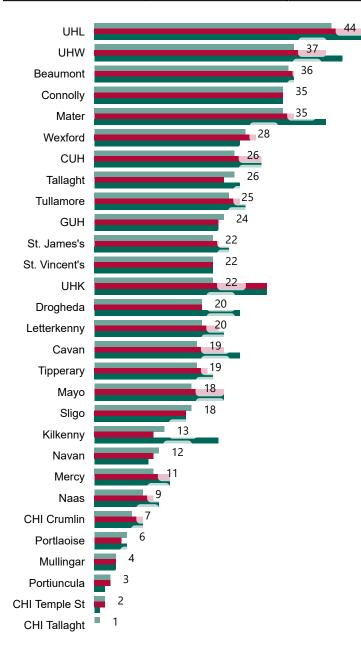

#### Current Number of COVID-19 Suspected Cases

| 8am | 2pm | 8pm |
|-----|-----|-----|
| 158 | 131 | 81  |

| 10 | St. James's   |    | 25                                                                |
|----|---------------|----|-------------------------------------------------------------------|
|    | UHL           | 20 |                                                                   |
|    | CHI Crumlin   | 4  |                                                                   |
|    | Tipperary     | 4  |                                                                   |
|    | CHI Tallaght  | 3  |                                                                   |
|    | Mater         | 3  |                                                                   |
|    | Naas          | 3  |                                                                   |
|    | UHK           | 3  |                                                                   |
|    | UHW           | 3  |                                                                   |
|    | Wexford       | 3  |                                                                   |
|    | Мауо          | 2  |                                                                   |
|    | Sligo         | 2  |                                                                   |
|    | St. Vincent's | 2  |                                                                   |
|    | CUH           | 1  |                                                                   |
|    | GUH           | 1  |                                                                   |
|    | Mullingar     | 1  |                                                                   |
|    | Portiuncula   | 1  |                                                                   |
|    | Beaumont      | 0  |                                                                   |
|    | Cavan         | 0  |                                                                   |
|    | CHI Temple St | 0  |                                                                   |
|    | Connolly      | 0  |                                                                   |
|    | Drogheda      | 0  |                                                                   |
|    | Kilkenny      | 0  |                                                                   |
|    | Letterkenny   | 0  |                                                                   |
|    | Mercy         | 0  |                                                                   |
|    | Navan         | 0  |                                                                   |
|    | Portlaoise    | 0  |                                                                   |
|    | Tallaght      | 0  | DMUL COVID 40 Deily Operations Under                              |
|    | Tullamore     | 0  | PMIU COVID-19 Daily Operations Update<br>Acute Hospitals   Page 4 |