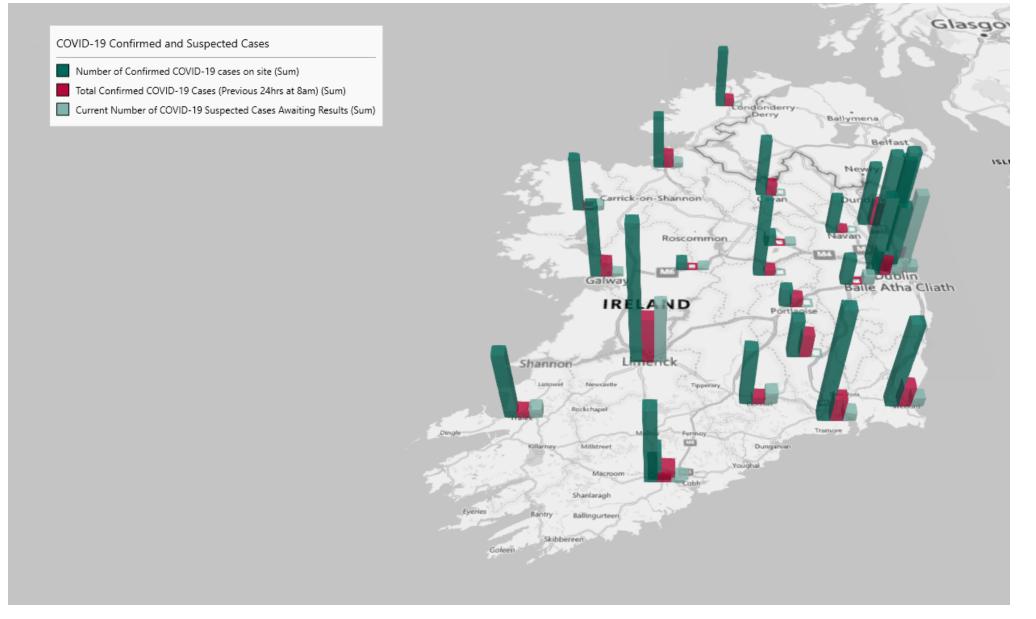

## Geographical Spread of COVID-19 Confirmed Cases and Suspected Cases across Acute Hospital Sites as at 21/04/2022 20:00