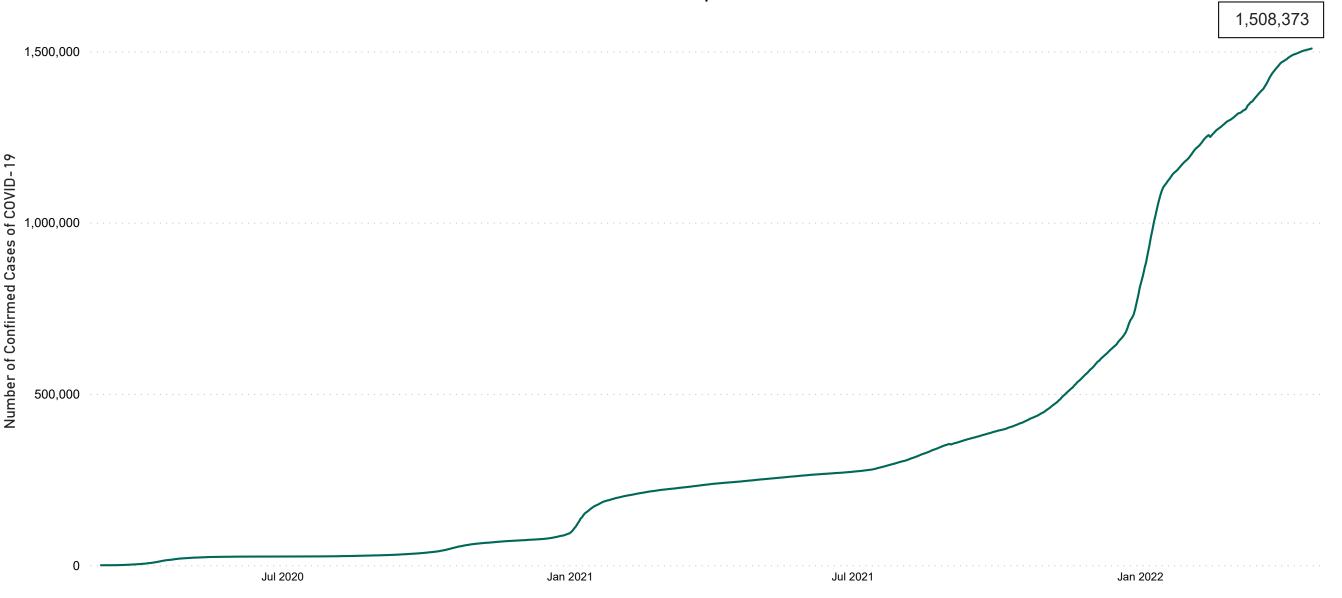

### **Confirmed Cases of COVID-19 in the Republic of Ireland as at 21/04/2022**

Confirmed Cases of COVID-19 in the Republic of Ireland as at 21/04/2022

**Source:** Department of Health 2020, < https://www.gov.ie/en/news/7e0924-latest-updates-on-covid-19-coronavirus/> up to 14/05/21 and from <https://covid19ireland-geohive.hub.arcgis.com/> thereafter