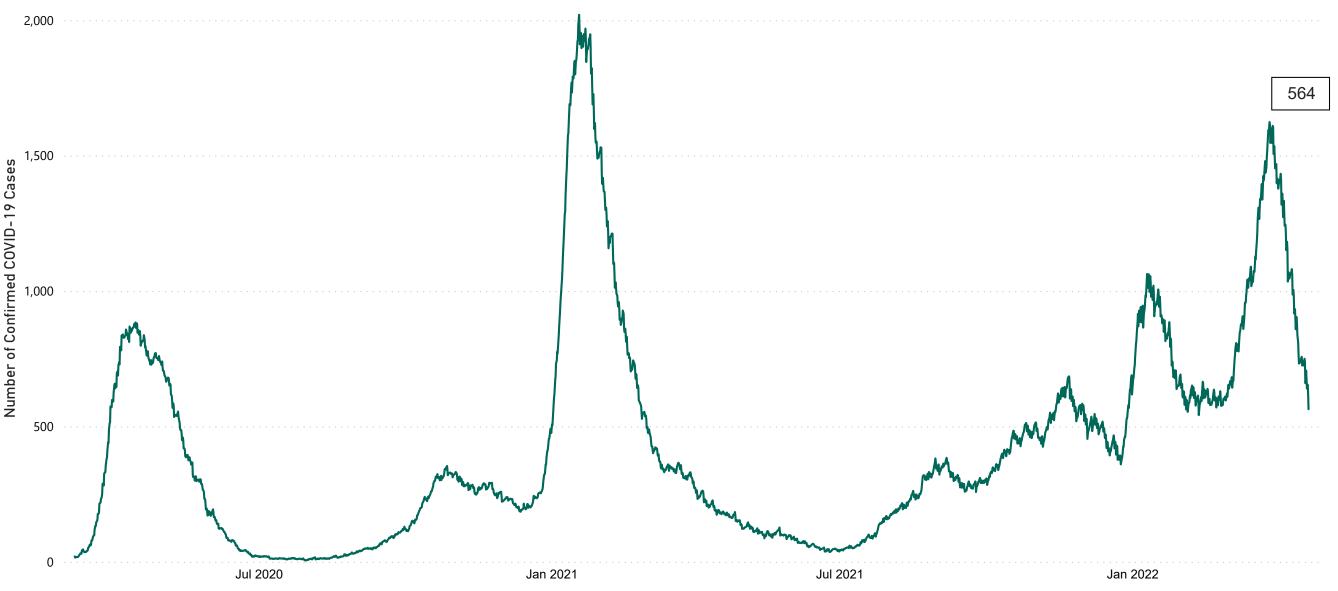

#### New Confirmed COVID-19 Cases in the Republic of Ireland as at 21/04/2022

New Confirmed COVID-19 Cases in the Republic of Ireland as at 21/04/2022

**Source:** Department of Health 2020, < https://www.gov.ie/en/news/7e0924-latest-updates-on-covid-19-coronavirus/> up to 05/09/21 and from <https://covid19ireland-geohive.hub.arcgis.com/> thereafter

#### Total Confirmed COVID-19 Cases

| 8am | 2pm | 8pm |
|-----|-----|-----|
| 654 | 621 | 564 |