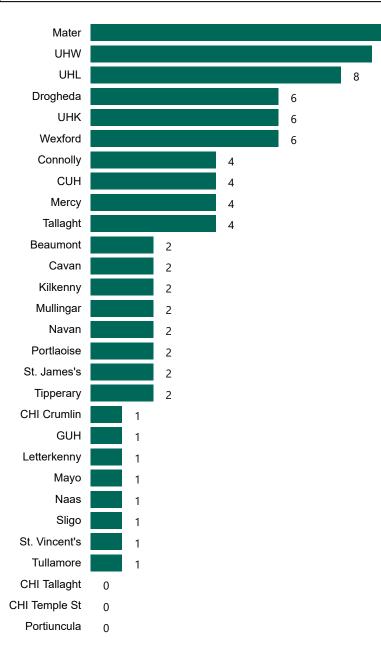

#### Current Number of COVID-19 Suspected Cases

| 8am | 2pm | 8pm |
|-----|-----|-----|
| 158 | 131 | 81  |

| 10 | St. James's   |    | 25                                                                |
|----|---------------|----|-------------------------------------------------------------------|
|    | UHL           | 20 |                                                                   |
|    | CHI Crumlin   | 4  |                                                                   |
|    | Tipperary     | 4  |                                                                   |
|    | CHI Tallaght  | 3  |                                                                   |
|    | Mater         | 3  |                                                                   |
|    | Naas          | 3  |                                                                   |
|    | UHK           | 3  |                                                                   |
|    | UHW           | 3  |                                                                   |
|    | Wexford       | 3  |                                                                   |
|    | Мауо          | 2  |                                                                   |
|    | Sligo         | 2  |                                                                   |
|    | St. Vincent's | 2  |                                                                   |
|    | CUH           | 1  |                                                                   |
|    | GUH           | 1  |                                                                   |
|    | Mullingar     | 1  |                                                                   |
|    | Portiuncula   | 1  |                                                                   |
|    | Beaumont      | 0  |                                                                   |
|    | Cavan         | 0  |                                                                   |
|    | CHI Temple St | 0  |                                                                   |
|    | Connolly      | 0  |                                                                   |
|    | Drogheda      | 0  |                                                                   |
|    | Kilkenny      | 0  |                                                                   |
|    | Letterkenny   | 0  |                                                                   |
|    | Mercy         | 0  |                                                                   |
|    | Navan         | 0  |                                                                   |
|    | Portlaoise    | 0  |                                                                   |
|    | Tallaght      | 0  | DMUL COVID 40 Deily Operations Under                              |
|    | Tullamore     | 0  | PMIU COVID-19 Daily Operations Update<br>Acute Hospitals   Page 4 |

Acute Hospitals | Page 4