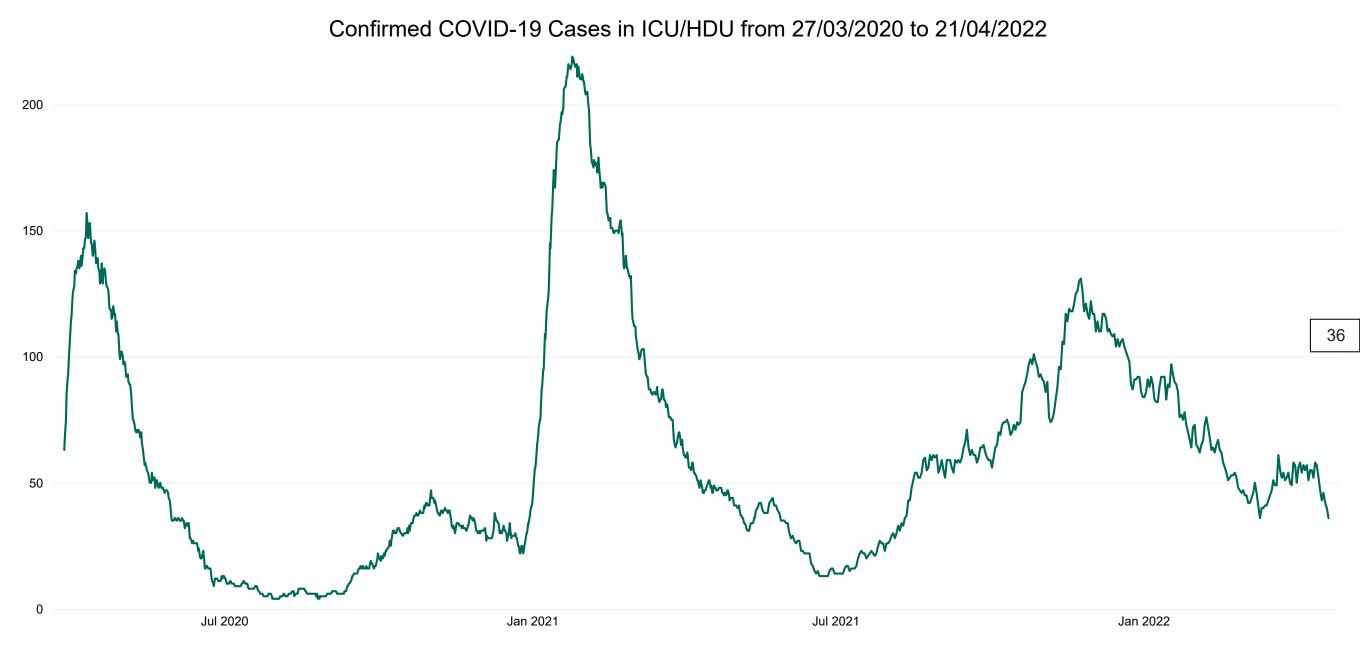

#### **Confirmed COVID-19 Cases in ICU/HDU**

Confirmed COVID-19 Cases in ICU/HDU 21/04/2022

### **Confirmed COVID-19 Cases in ICU/HDU**