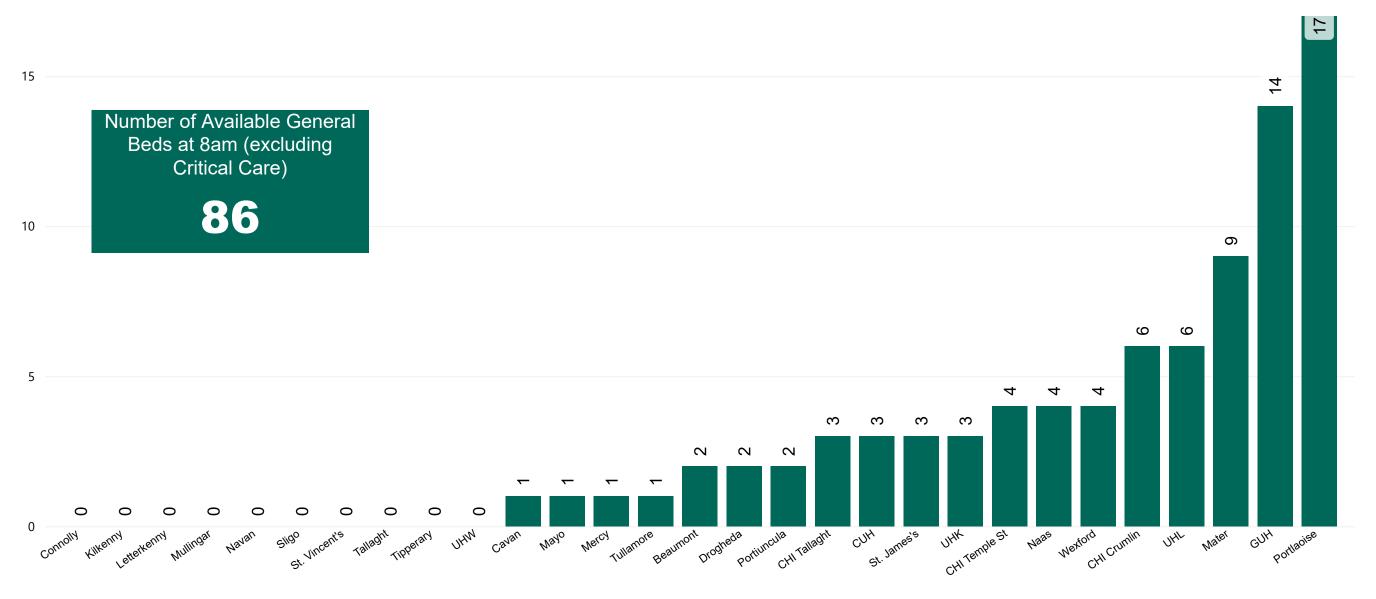

#### Number of Available General Beds on 21/04/2022

Number of Available General Beds