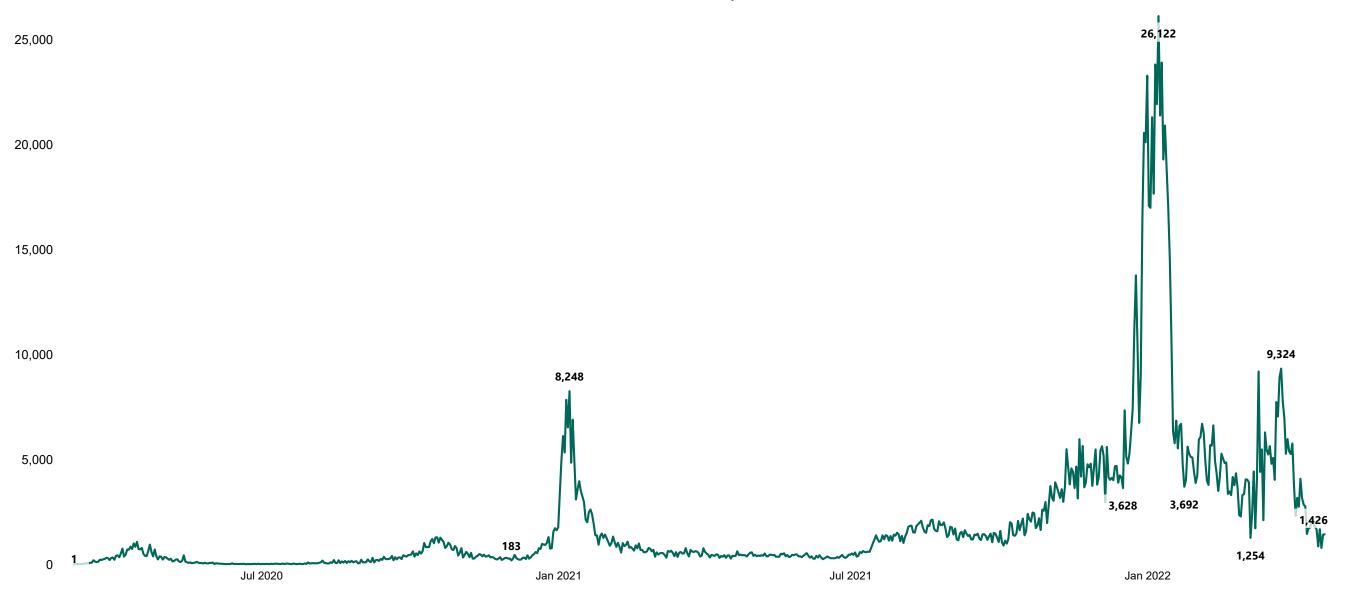

#### New Confirmed COVID-19 Cases in the Republic of Ireland as at 21/04/2022

New Confirmed COVID-19 Cases in the Republic of Ireland as at 21/04/2022

**Source:** Department of Health 2020, < https://www.gov.ie/en/news/7e0924-latest-updates-on-covid-19-coronavirus/> up to 05/09/21 and from <https://covid19ireland-geohive.hub.arcgis.com/> thereafter