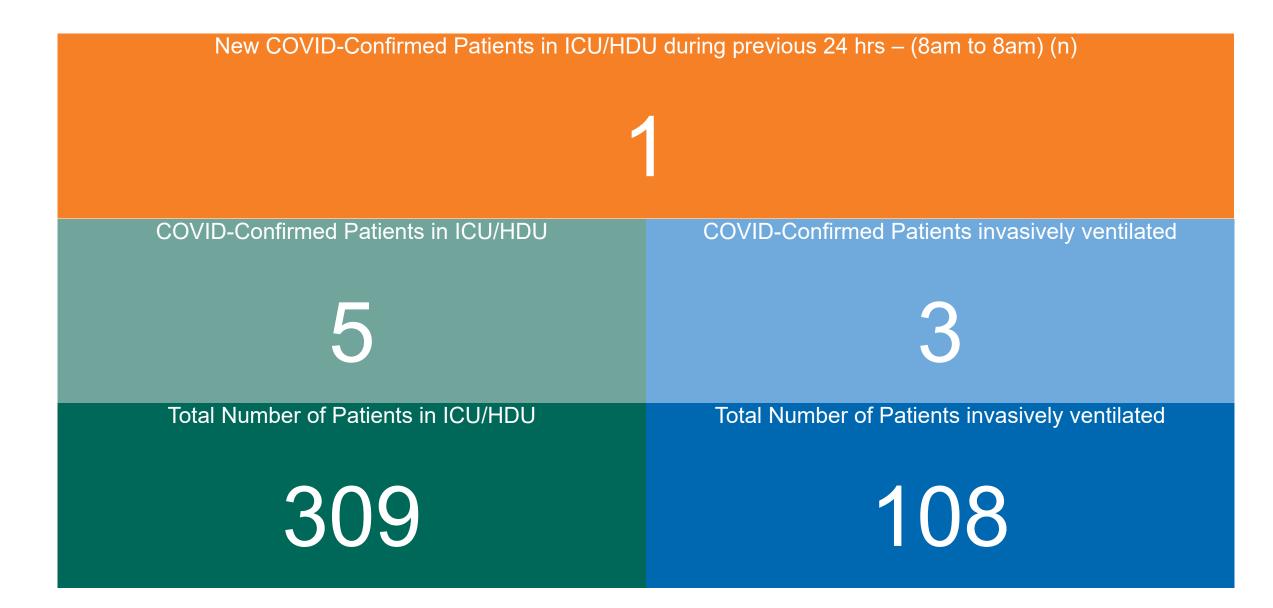

#### **Confirmed COVID-19 Cases in ICU/HDU**

Confirmed COVID-19 Cases in ICU/HDU 21/03/2023

2

### **Confirmed COVID-19 Cases in ICU/HDU**