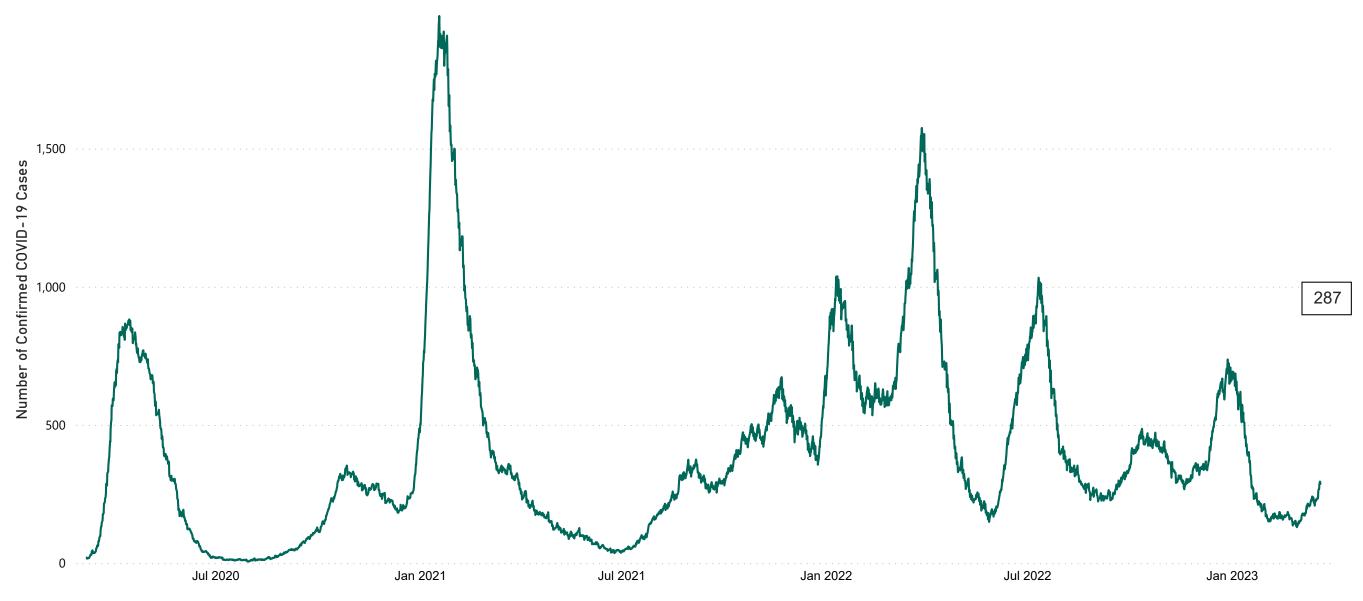

#### New Confirmed COVID-19 Cases in the Republic of Ireland as at 14/03/2023

New Confirmed COVID-19 Cases in the Republic of Ireland as at 14/03/2023

**Source:** Department of Health 2020, < https://www.gov.ie/en/news/7e0924-latest-updates-on-covid-19-coronavirus/> up to 05/09/21 and from <https://covid19ireland-geohive.hub.arcgis.com/> thereafter

#### Total Confirmed COVID-19 Cases

| 8am | 2pm | 8pm |
|-----|-----|-----|
| 295 | 290 | 287 |

37

Tipperary

0

33