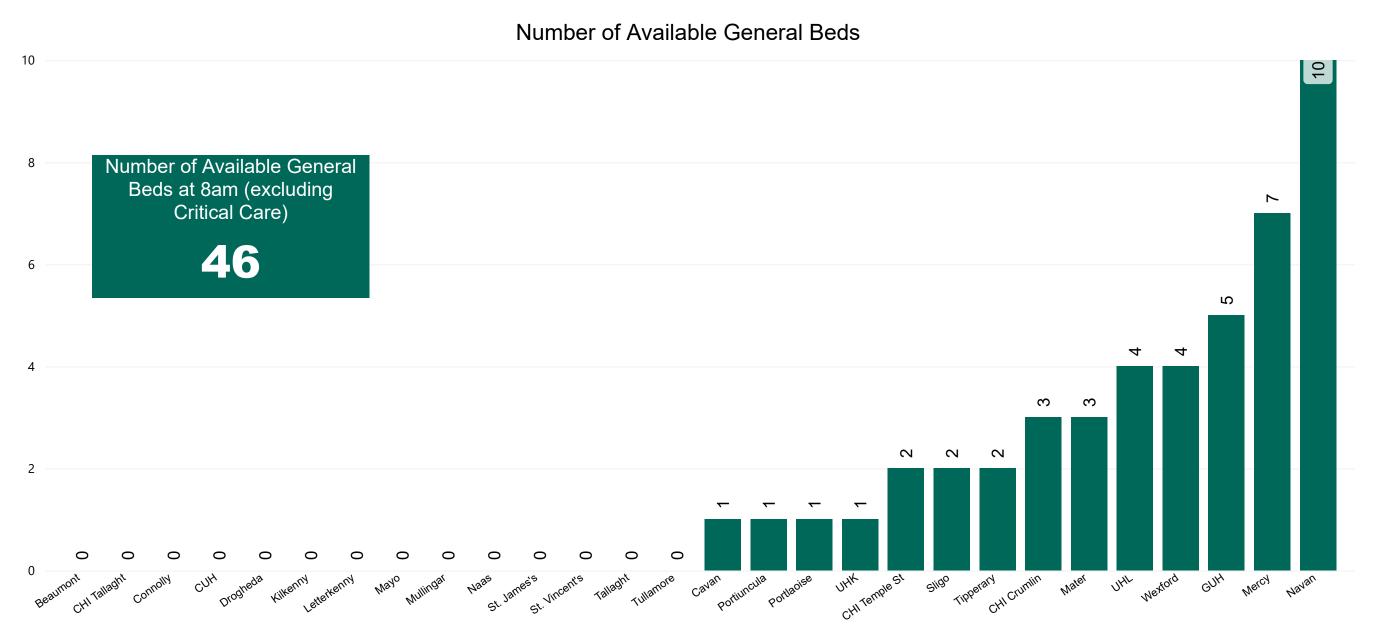

d across 29 acute sites (including CHI)

Number of Confirmed COVID-19 Cases Admitted on Site at 0800hrs, 1400hrs and 2000hrs



Source: SBAR Portal

## Percentage Variance at <u>8am</u> of Confirmed COVID-19 cases Admitted Across 29 sites compared to the previous day

% Variance at 8am of confirmed COVID-19 cases admitted across 29 sites to the previous day



10.1%

# Number of Suspected COVID-19 Swab Results Awaited Across 29 acute sites as at 21/03/2023

Number of COVID-19 Swab Results Awaited at 0800hrs, 1400hrs and 2000hrs



**Source:** SBAR Portal **Note:** There is no suspected C-19 data available from 14/05/2021 to 07/07/2021 due to the impacts of the cyber-attack.

PMIU COVID-19 Daily Operations Update Acute Hospitals | Page 7

### Number of Available General Beds on 21/03/2023



## Number of ICU/HDU Beds Available on 21/03/2023



Sources: (Critical Care Bed Vacancies) - ICU Bed Information System (National Office of Clinical Audit (NOCA))

PMIU COVID-19 Daily Operations Update Acute Hospitals | Page 9

### **ICU/HDU Summary as at 21/03/2023 10:30**



#### **Confirmed COVID-19 Cases in ICU/HDU**

Confirmed COVID-19 Cases in ICU/HDU 21/03/2023



2

### **Confirmed COVID-19 Cases in ICU/HDU**



# DOCUMENT ENDS