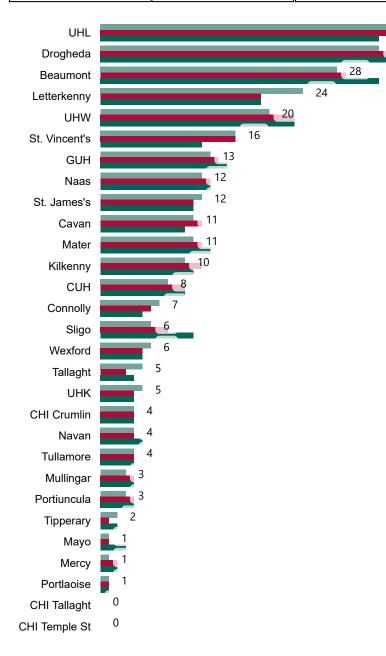

# Number of Confirmed COVID-19 Cases Admitted across 29 acute sites (including CHI)

Number of Confirmed COVID-19 Cases Admitted on Site at 0800hrs, 1400hrs and 2000hrs

Source: SBAR Portal