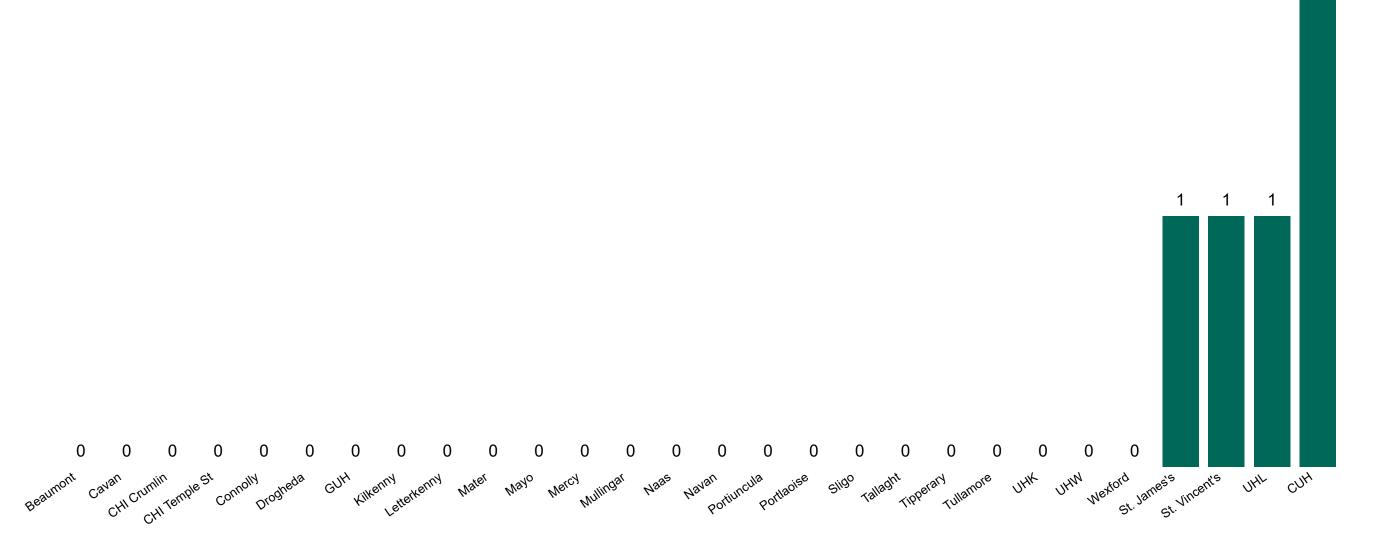

#### **Confirmed COVID-19 Cases in ICU/HDU**

Confirmed COVID-19 Cases in ICU/HDU 21/03/2023

2

### **Confirmed COVID-19 Cases in ICU/HDU**