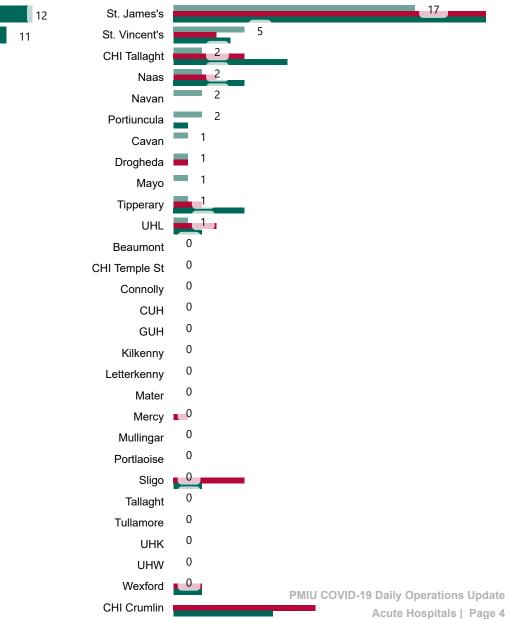

# Number of Suspected COVID-19 Swab Results Awaited Across 29 acute sites as at 21/03/2023

Number of COVID-19 Swab Results Awaited at 0800hrs, 1400hrs and 2000hrs

**Source:** SBAR Portal **Note:** There is no suspected C-19 data available from 14/05/2021 to 07/07/2021 due to the impacts of the cyber-attack.