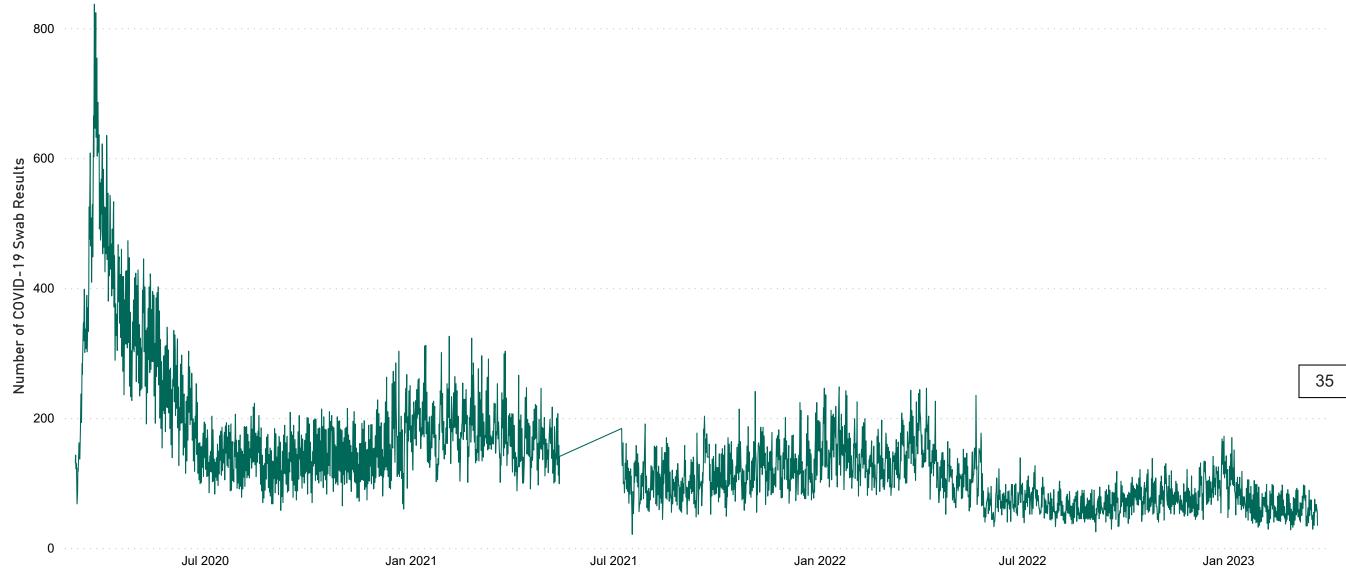

# Number of Suspected COVID-19 Swab Results Awaited Across 29 acute sites as at 21/03/2023

Number of COVID-19 Swab Results Awaited at 0800hrs, 1400hrs and 2000hrs

**Source:** SBAR Portal **Note:** There is no suspected C-19 data available from 14/05/2021 to 07/07/2021 due to the impacts of the cyber-attack.

#### Current Number of COVID-19 Suspected Cases

| 8am | 2pm | 8pm |
|-----|-----|-----|
| 58  | 57  | 35  |