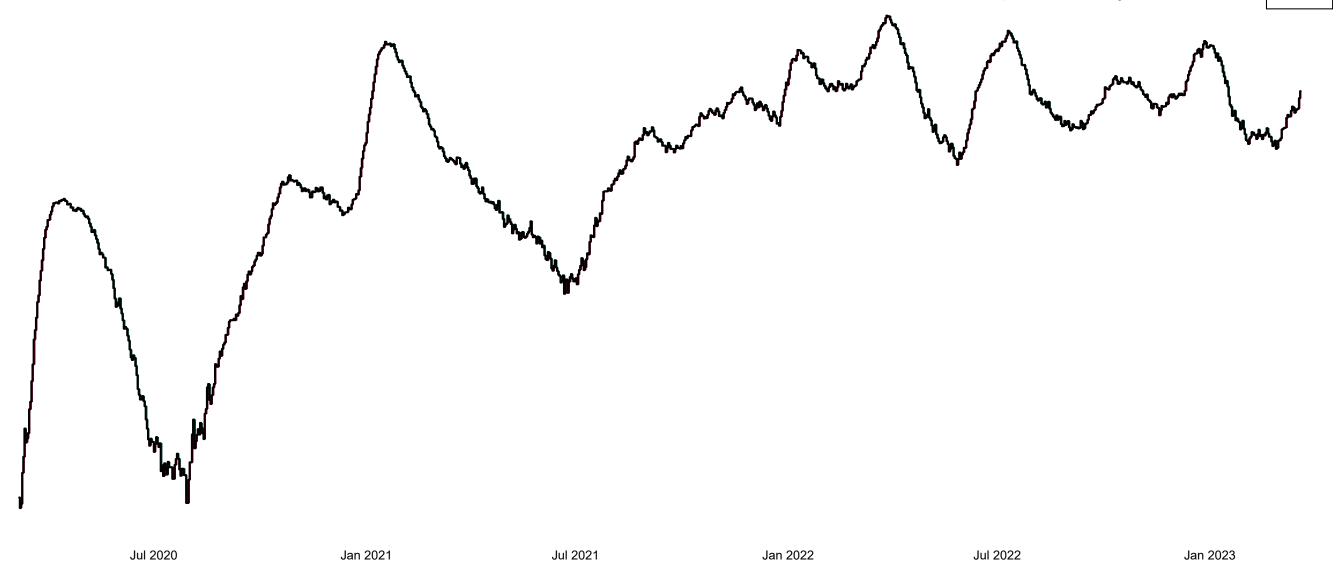

# Number of Confirmed COVID-19 Cases Admitted across 29 acute sites (including CHI)

Number of Confirmed COVID-19 Cases Admitted on Site at 0800hrs, 1400hrs and 2000hrs

Source: SBAR Portal

## Percentage Variance at <u>8am</u> of Confirmed COVID-19 cases Admitted Across 29 sites compared to the previous day

% Variance at 8am of confirmed COVID-19 cases admitted across 29 sites to the previous day

10.1%