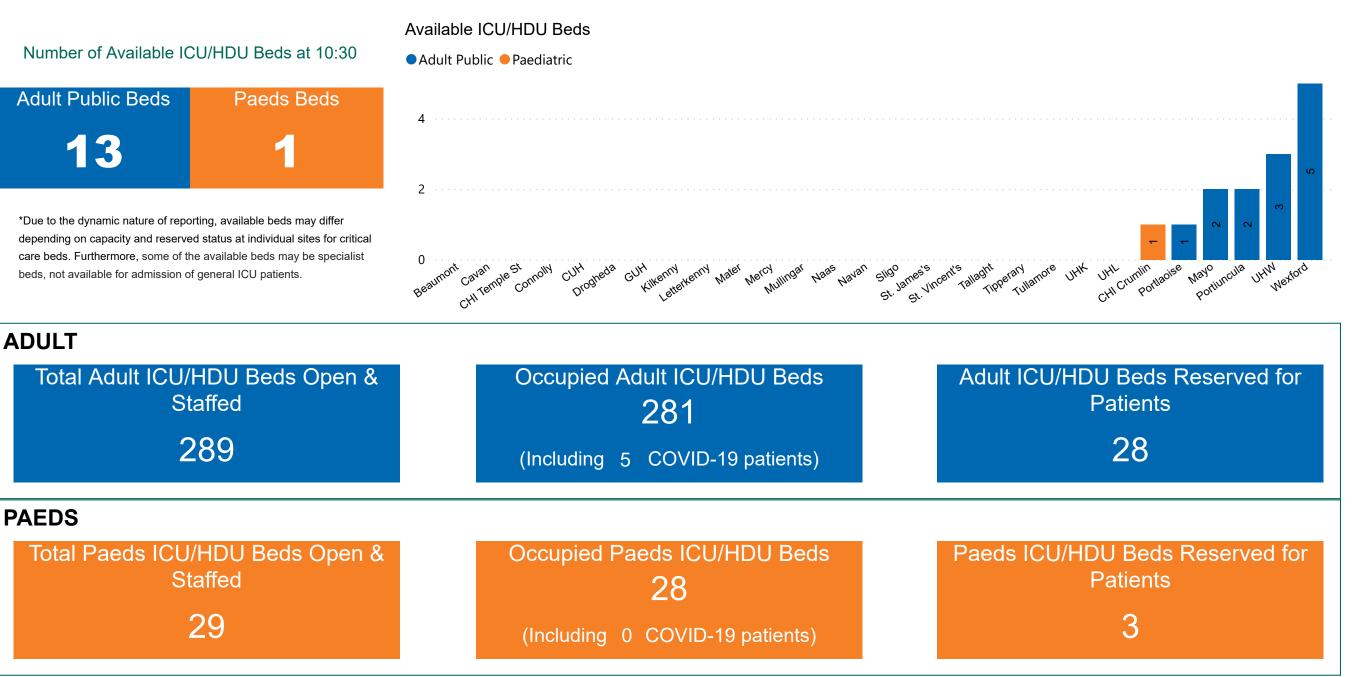

## Number of ICU/HDU Beds Available on 21/03/2023

Sources: (Critical Care Bed Vacancies) - ICU Bed Information System (National Office of Clinical Audit (NOCA))

PMIU COVID-19 Daily Operations Update Acute Hospitals | Page 9

### **ICU/HDU Summary as at 21/03/2023 10:30**