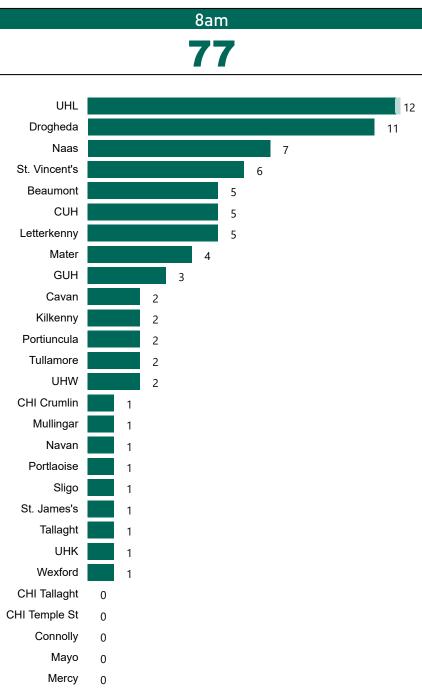

## Percentage Variance at <u>8am</u> of Confirmed COVID-19 cases Admitted Across 29 sites compared to the previous day

% Variance at 8am of confirmed COVID-19 cases admitted across 29 sites to the previous day

10.1%