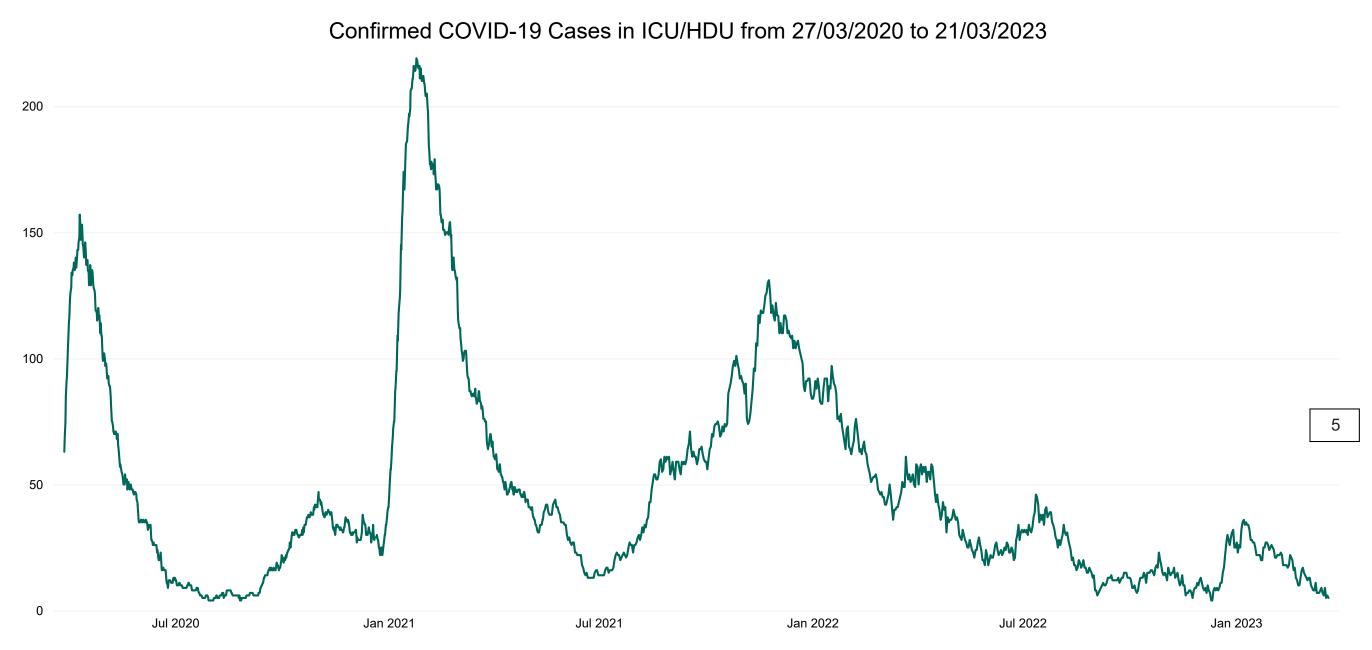

#### **Confirmed COVID-19 Cases in ICU/HDU**

Confirmed COVID-19 Cases in ICU/HDU 21/03/2023

2

### **Confirmed COVID-19 Cases in ICU/HDU**