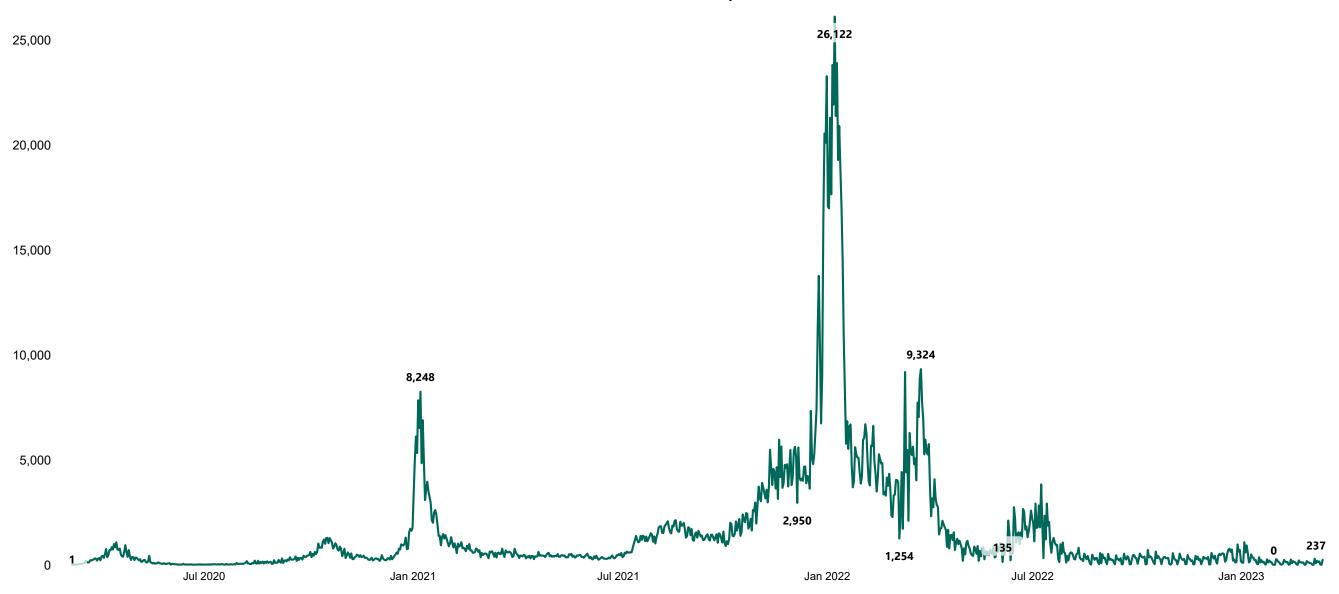

#### New Confirmed COVID-19 Cases in the Republic of Ireland as at 14/03/2023

New Confirmed COVID-19 Cases in the Republic of Ireland as at 14/03/2023

**Source:** Department of Health 2020, < https://www.gov.ie/en/news/7e0924-latest-updates-on-covid-19-coronavirus/> up to 05/09/21 and from <https://covid19ireland-geohive.hub.arcgis.com/> thereafter