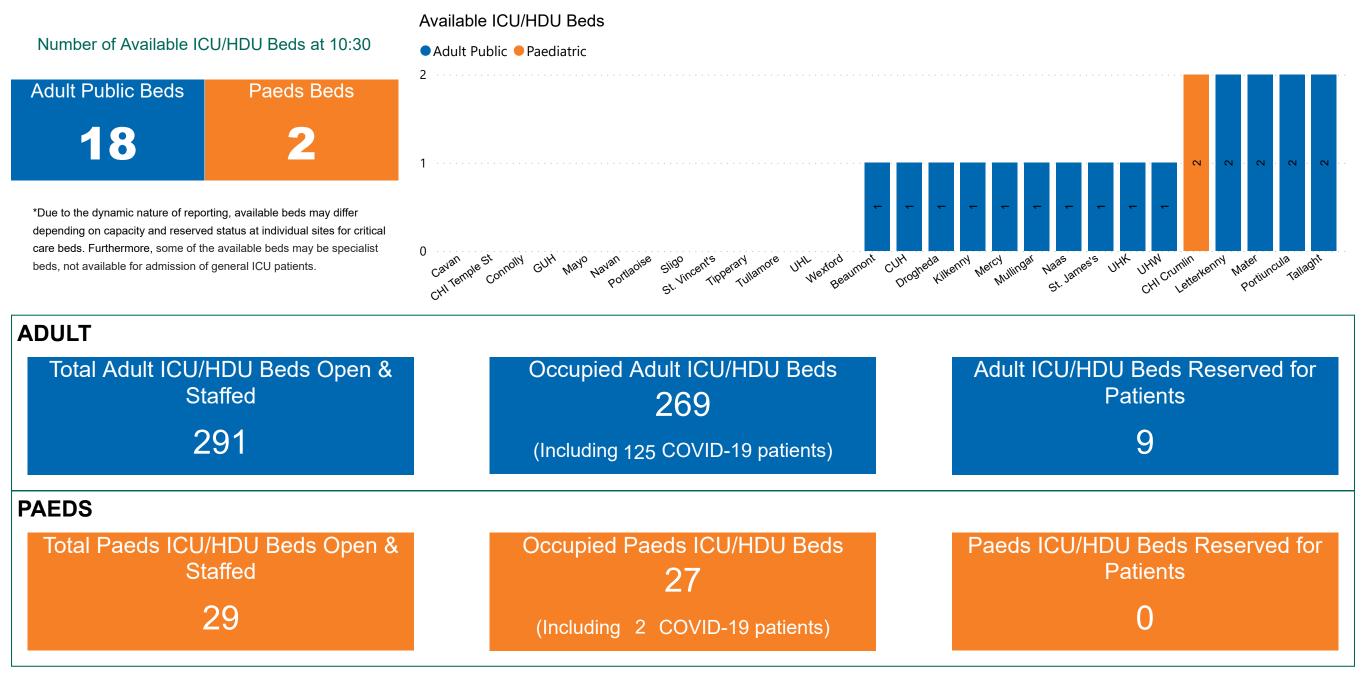

## Number of ICU/HDU Beds Available on 21/11/2021

Sources: (Critical Care Bed Vacancies) - ICU Bed Information System (National Office of Clinical Audit (NOCA))

PMIU COVID-19 Daily Operations Update Acute Hospitals | Page 9

## ICU/HDU Summary as at 21/11/2021 10:30