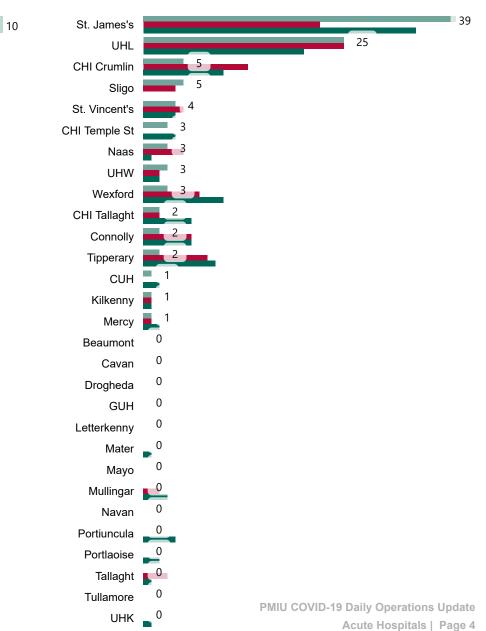

19ireland-geohive.hub.arcgis.com/> thereafter

## **Confirmed Cases of COVID-19 in the Republic of Ireland as at 21/11/2021**

Confirmed Cases of COVID-19 in the Republic of Ireland as at 21/11/2021



**Source:** Department of Health 2020, < https://www.gov.ie/en/news/7e0924-latest-updates-on-covid-19-coronavirus/> up to 14/05/21 and from <https://covid19ireland-geohive.hub.arcgis.com/> thereafter

# Geographical Spread of COVID-19 Confirmed Cases and Suspected Cases across Acute Hospital Sites as at 21/11/2021 20:00



#### Total Confirmed COVID-19 Cases

| 8am | 2pm | 8pm |
|-----|-----|-----|
| 669 | 680 | 682 |



### Total Confirmed COVID-19 Cases (Past 24 Hours)



Sligo

0

### Current Number of COVID-19 Suspected Cases

| 8am | 2pm | 8pm |
|-----|-----|-----|
| 123 | 106 | 99  |



# Number of Confirmed COVID-19 Cases Admitted across 29 acute sites (including CHI)

Number of Confirmed COVID-19 Cases Admitted on Site at 0800hrs, 1400hrs and 2000hrs 2000 1500 Cases 6 Number of Confirmed COVID-1 1000 682 500 0 Jul 2020 Oct 2020 Jan 2021 Apr 2021 Jul 2021 Apr 2020 Oct 2021

## Percentage Variance at <u>8am</u> of Confirmed COVID-19 cases Admitted Across 29 sites compared to the previous day

% Variance at 8am of confirmed COVID-19 cases admitted across 29 sites to the previous day



# Number of Suspected COVID-19 Swab Results Awaited Across 29 acute sites as at 21/11/2021

Number of COVID-19 Swab Results Awaited at 0800hrs, 1400hrs and 2000hrs



Source: SBAR Portal Note: There is no suspected C-19 data available from 14/05/2021 to 07/07/2021 due to the impacts of the