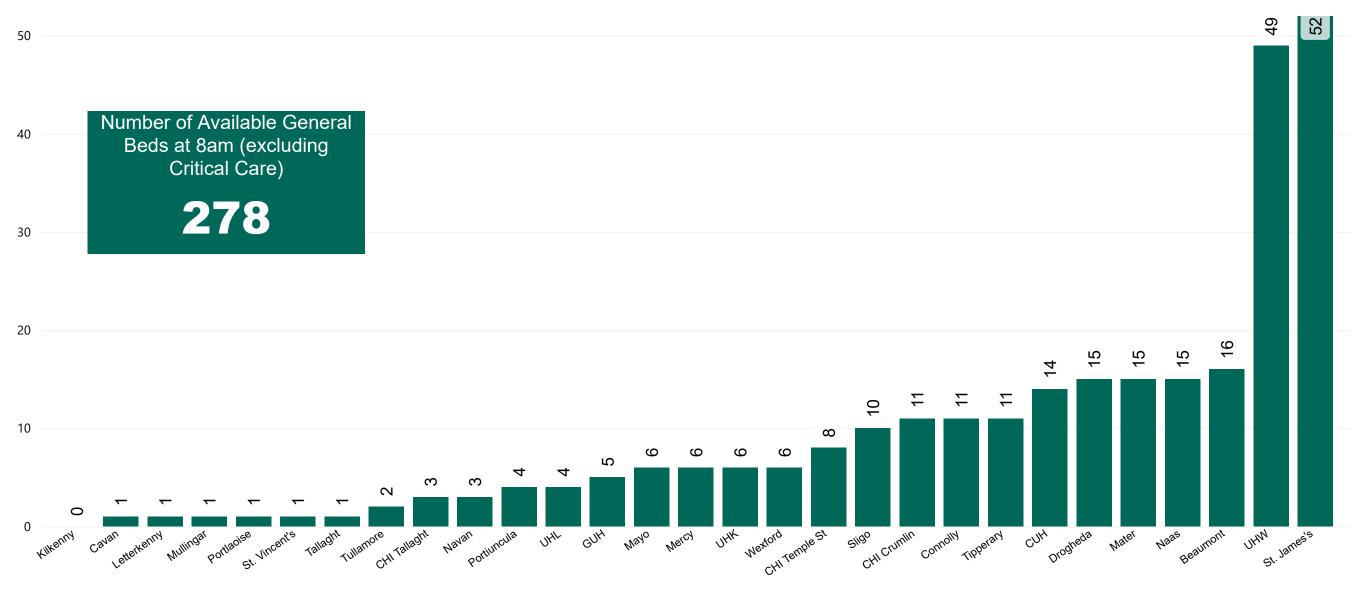

### Number of Available General Beds on 21/11/2021

Number of Available General Beds