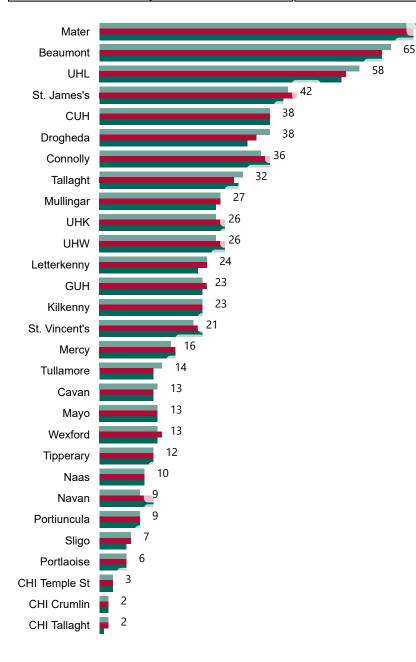

# Number of Confirmed COVID-19 Cases Admitted across 29 acute sites (including CHI)

Number of Confirmed COVID-19 Cases Admitted on Site at 0800hrs, 1400hrs and 2000hrs 2000 1500 Cases 6 Number of Confirmed COVID-1 1000 682 500 0 Jul 2020 Oct 2020 Jan 2021 Apr 2021 Jul 2021 Apr 2020 Oct 2021