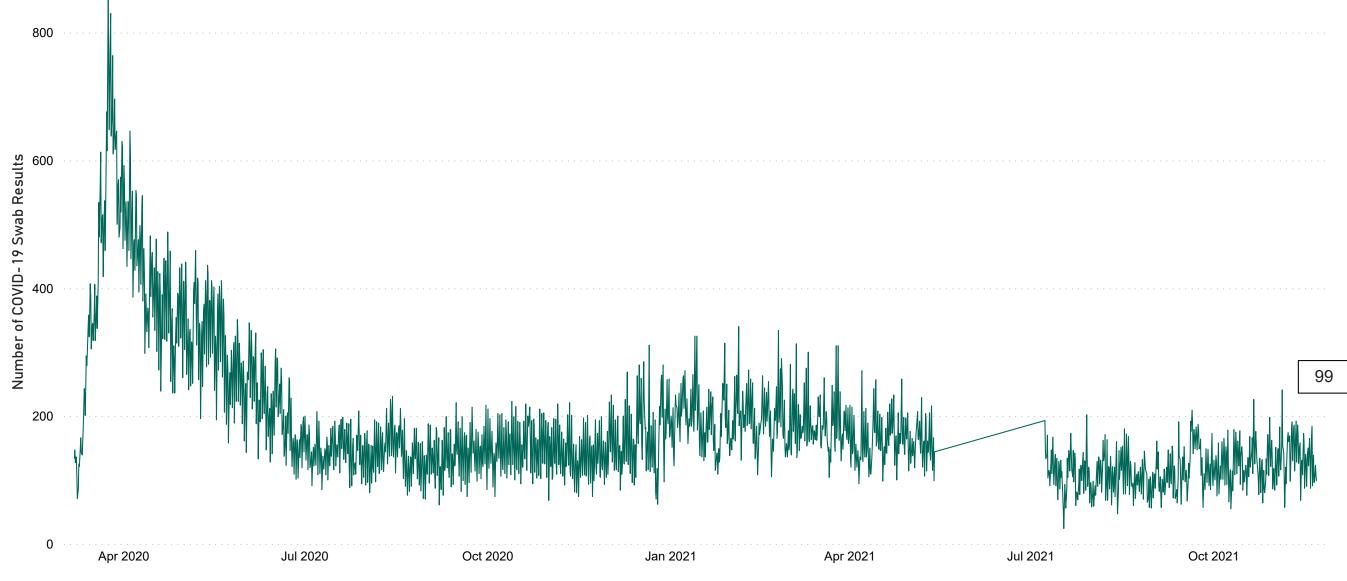

# Number of Suspected COVID-19 Swab Results Awaited Across 29 acute sites as at 21/11/2021

Number of COVID-19 Swab Results Awaited at 0800hrs, 1400hrs and 2000hrs

Source: SBAR Portal Note: There is no suspected C-19 data available from 14/05/2021 to 07/07/2021 due to the impacts of the cyber-attack.