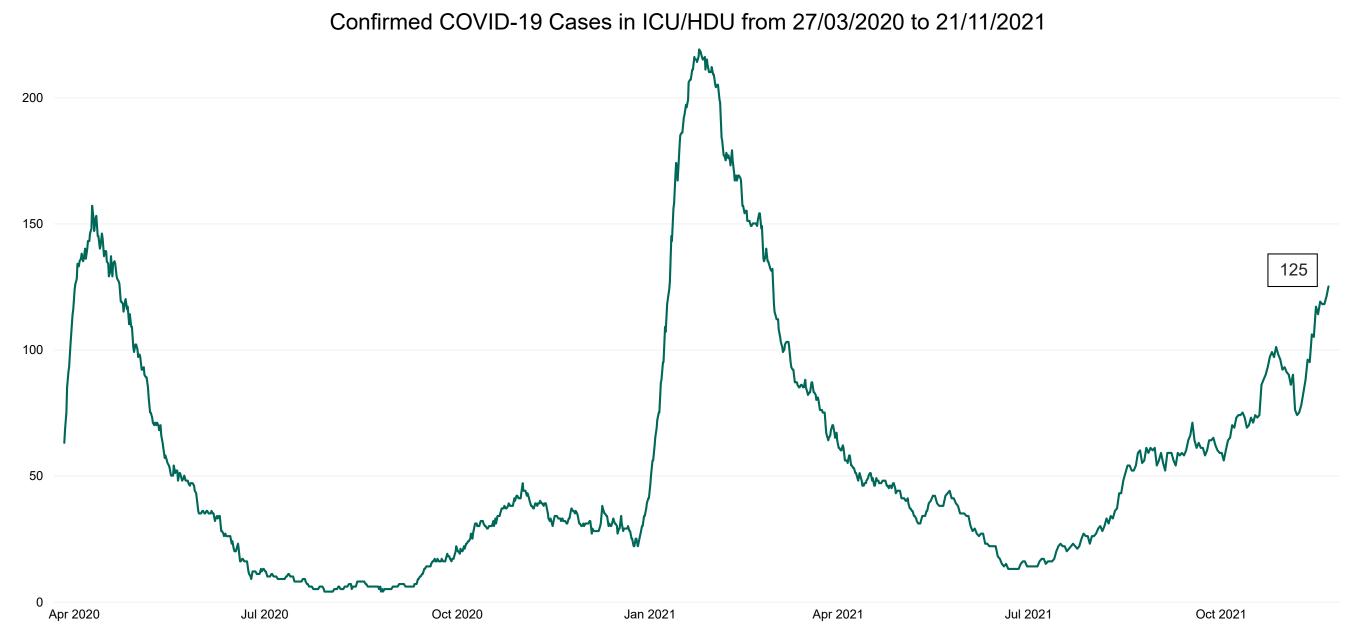

### **Confirmed COVID-19 Cases in ICU/HDU**

Confirmed COVID-19 Cases in ICU/HDU 21/11/2021