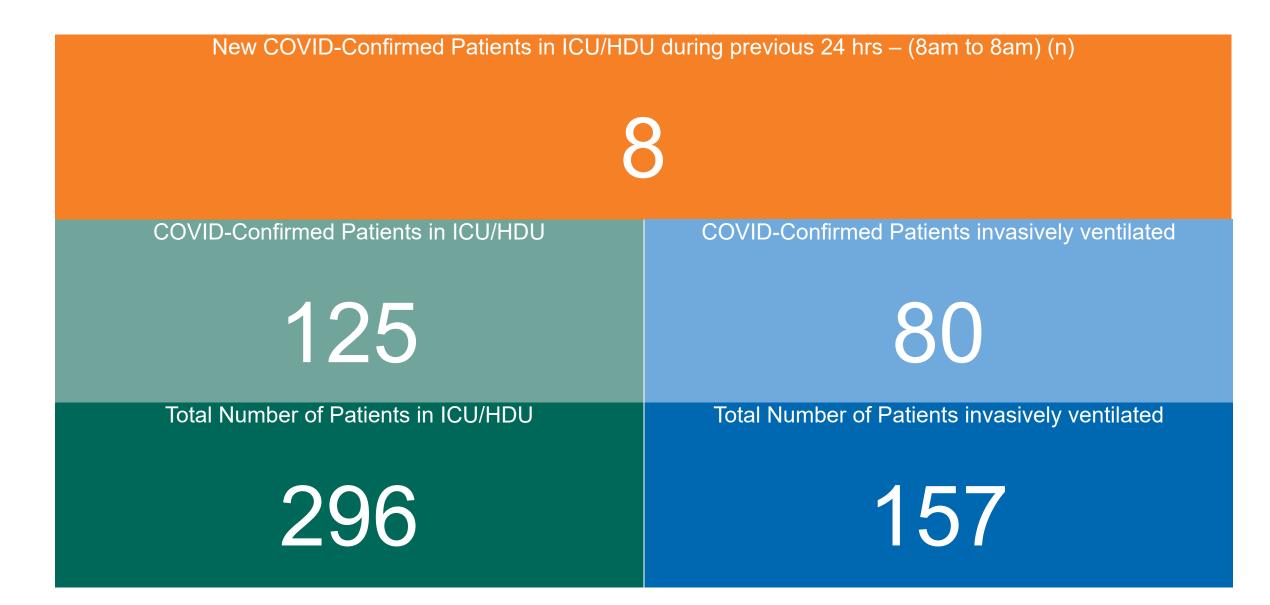

### **Confirmed COVID-19 Cases in ICU/HDU**

Confirmed COVID-19 Cases in ICU/HDU 21/11/2021

## **Confirmed COVID-19 Cases in ICU/HDU**

PMIU COVID-19 Daily Operations Update Acute Hospitals | Page 12