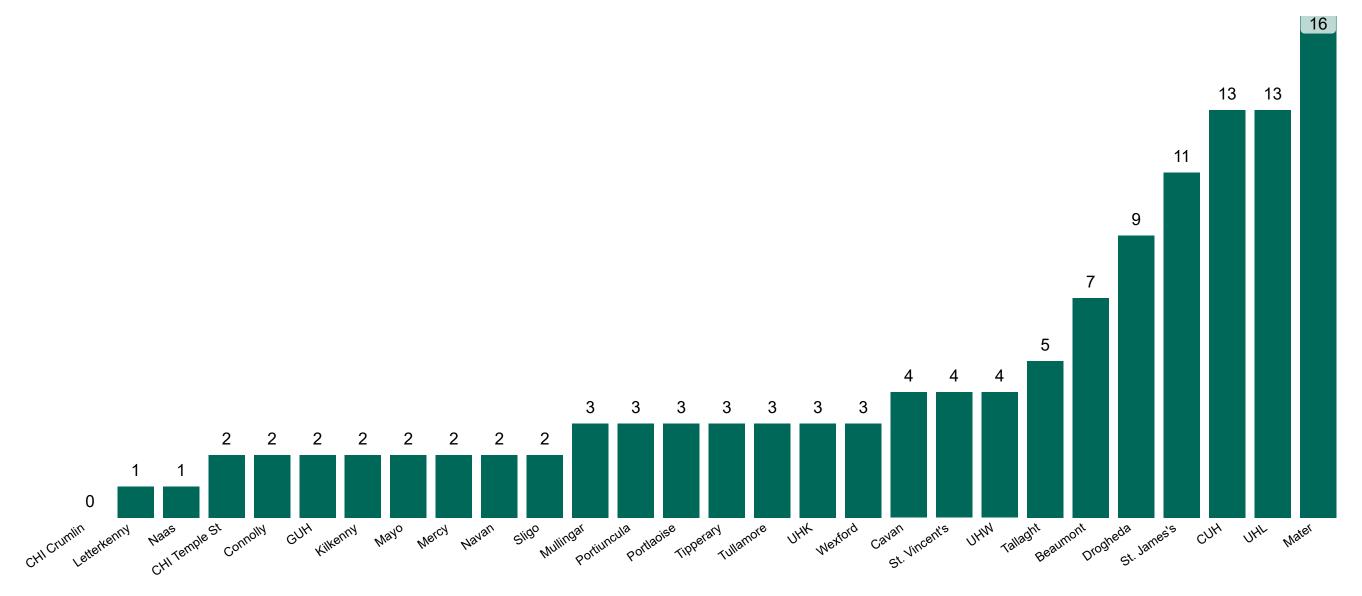

### **Confirmed COVID-19 Cases in ICU/HDU**

Confirmed COVID-19 Cases in ICU/HDU 21/11/2021

## **Confirmed COVID-19 Cases in ICU/HDU**

PMIU COVID-19 Daily Operations Update Acute Hospitals | Page 12