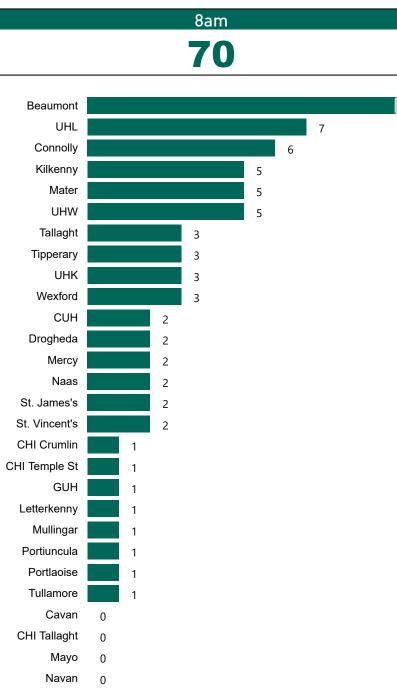

# Geographical Spread of COVID-19 Confirmed Cases and Suspected Cases across Acute Hospital Sites as at 21/11/2021 20:00

#### Total Confirmed COVID-19 Cases

| 8am | 2pm | 8pm |
|-----|-----|-----|
| 669 | 680 | 682 |