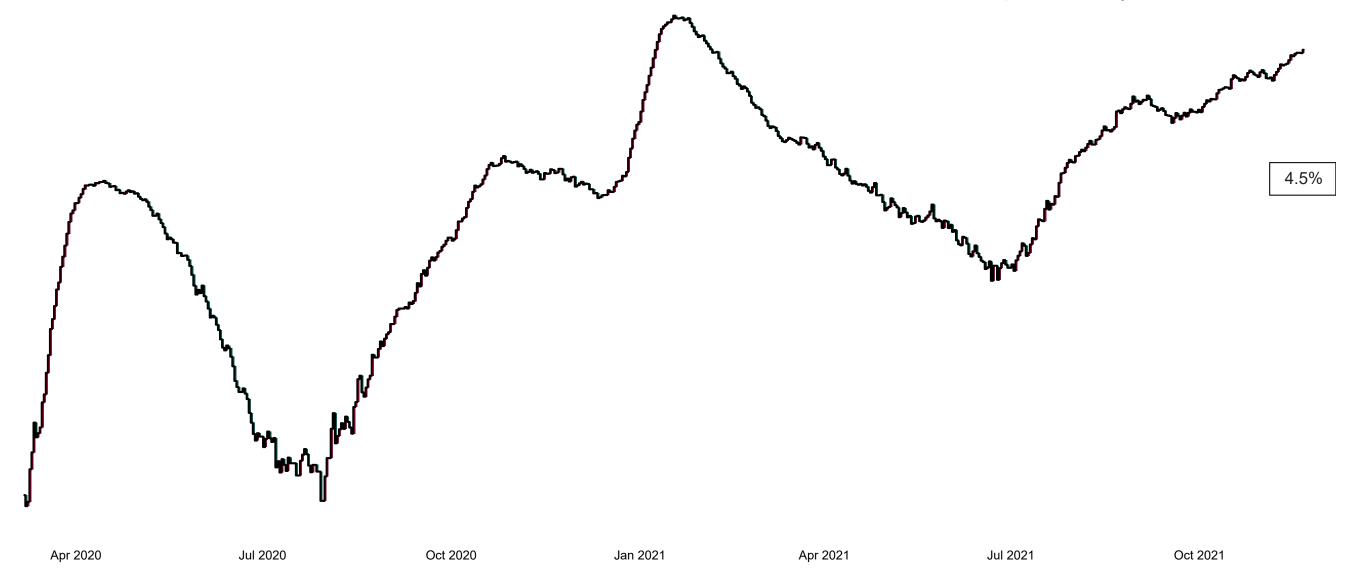

## Percentage Variance at <u>8am</u> of Confirmed COVID-19 cases Admitted Across 29 sites compared to the previous day

% Variance at 8am of confirmed COVID-19 cases admitted across 29 sites to the previous day