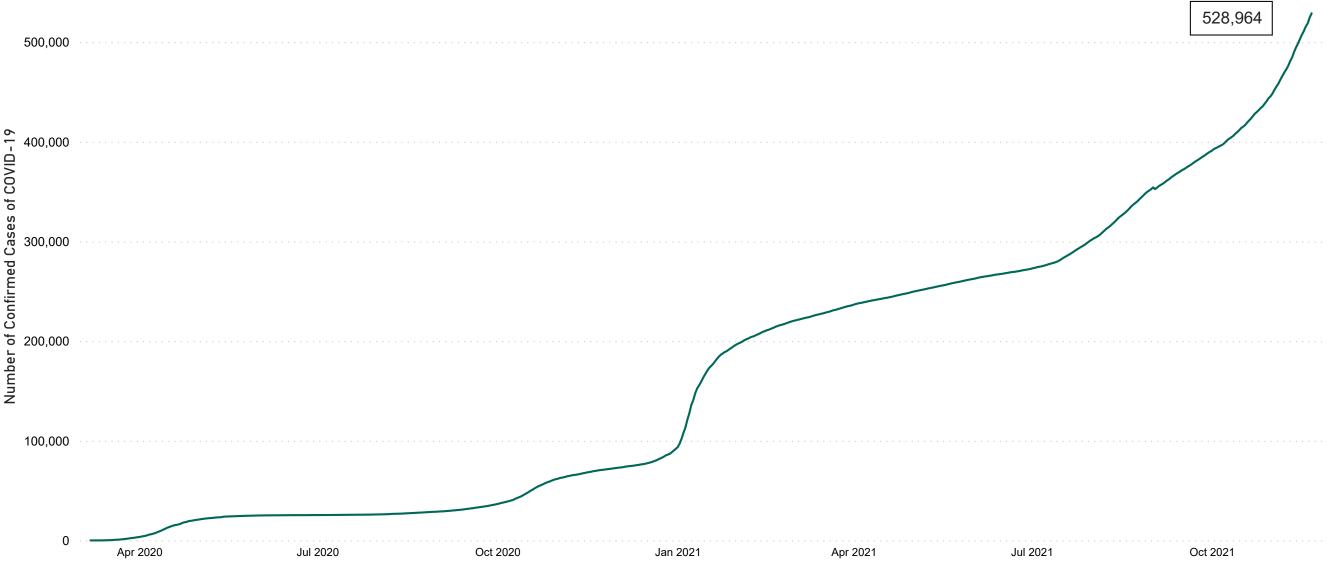

## **Confirmed Cases of COVID-19 in the Republic of Ireland as at 21/11/2021**

Confirmed Cases of COVID-19 in the Republic of Ireland as at 21/11/2021

**Source:** Department of Health 2020, < https://www.gov.ie/en/news/7e0924-latest-updates-on-covid-19-coronavirus/> up to 14/05/21 and from <https://covid19ireland-geohive.hub.arcgis.com/> thereafter