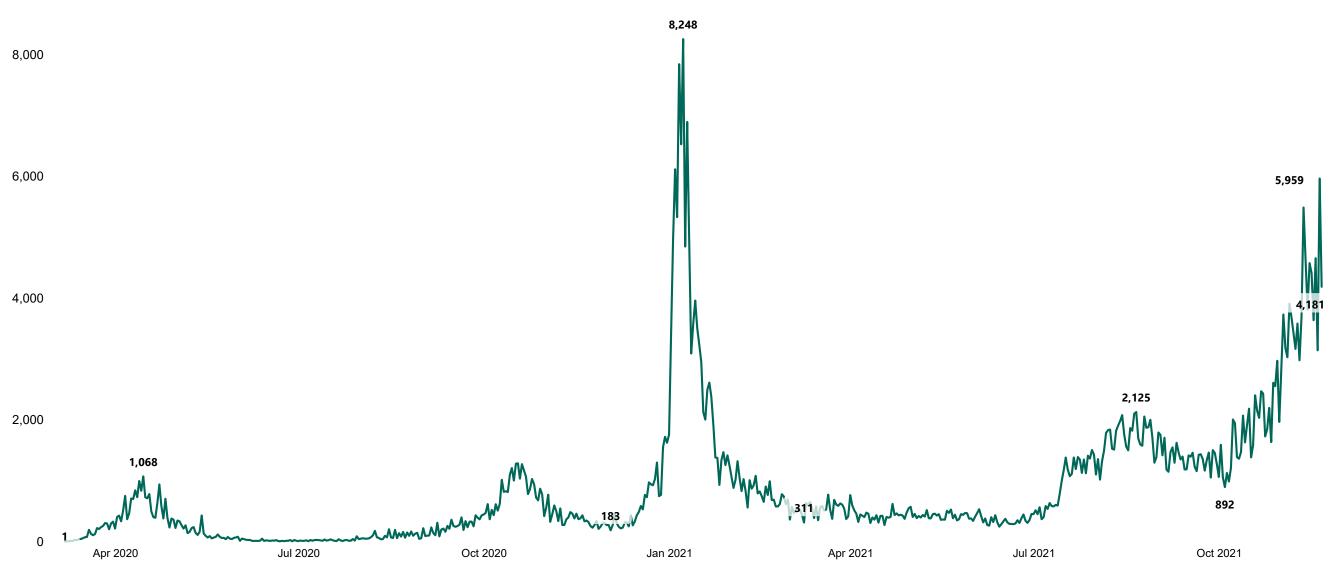

## New Confirmed COVID-19 Cases in the Republic of Ireland as at 21/11/2021

New Confirmed COVID-19 Cases in the Republic of Ireland as at 21/11/2021

**Source:** Department of Health 2020, < https://www.gov.ie/en/news/7e0924-latest-updates-on-covid-19-coronavirus/> up to 05/09/21 and from <https://covid19ireland-geohive.hub.arcgis.com/> thereafter