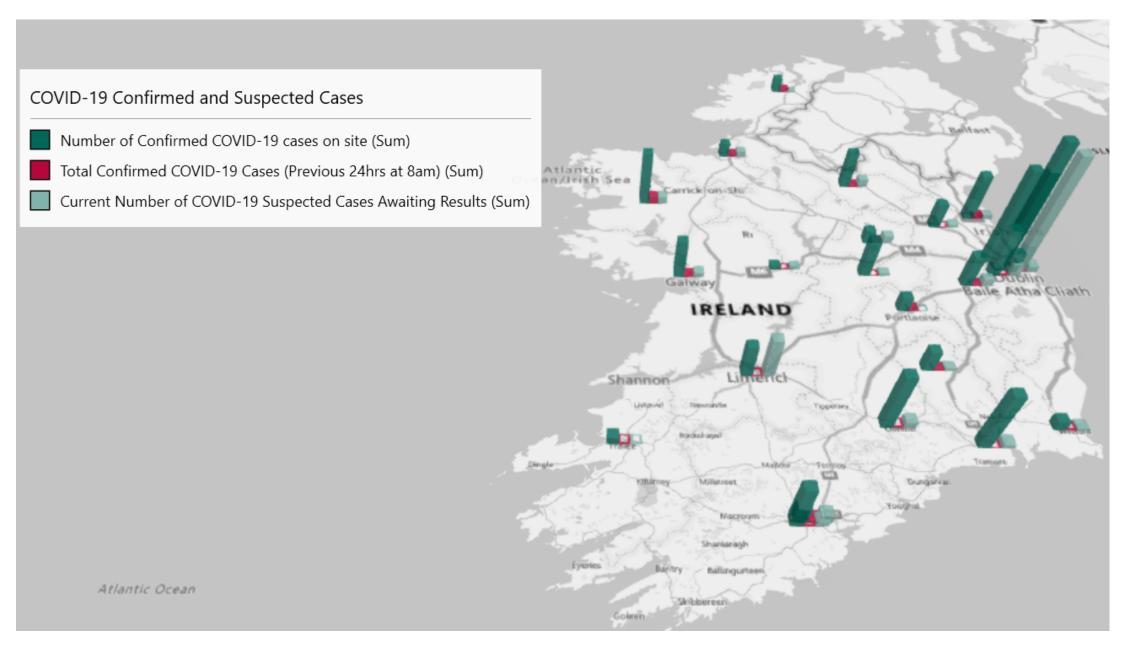

# Geographical Spread of COVID-19 Confirmed Cases and Suspected Cases across Acute Hospital Sites as at 22/02/2021 20:00