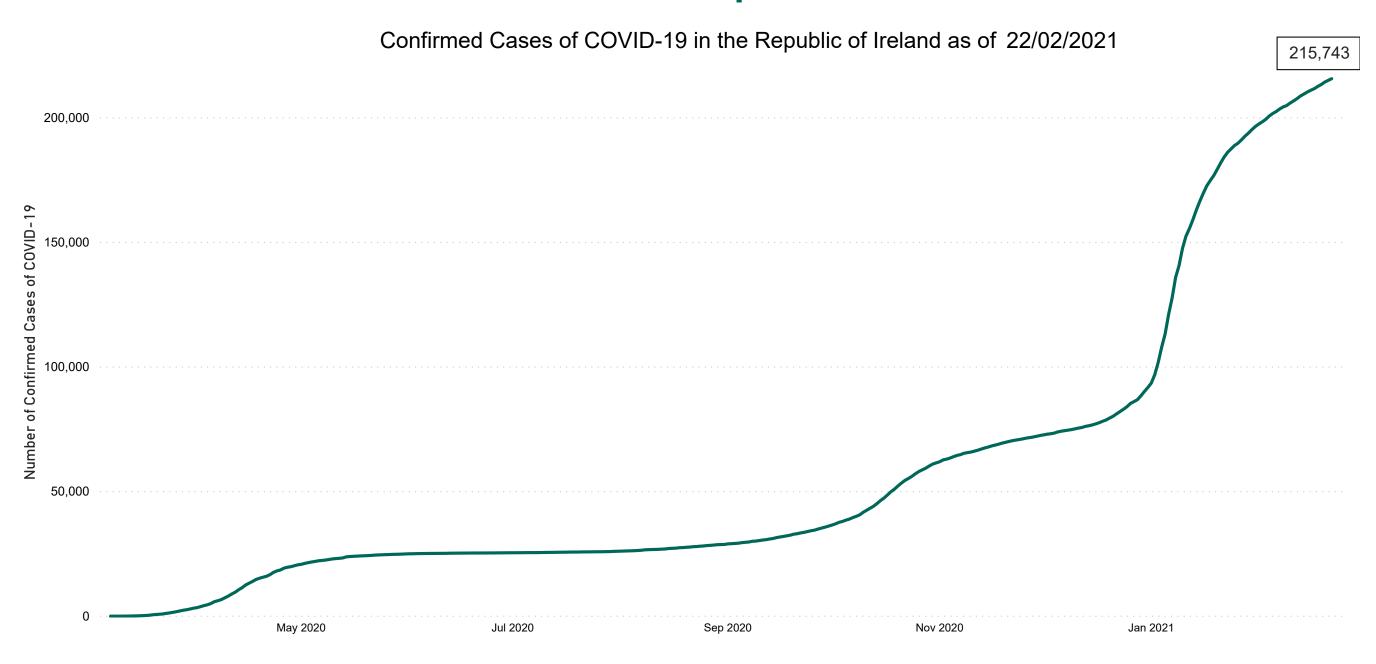

COVID-19 Daily Operations Update Acute Hospitals

Performance Management and Improvement Unit

2000hrs Monday 22nd February 2021



## New Confirmed COVID-19 Cases in the Republic of Ireland as at 22/02/2021

New COVID-19 Cases in the Republic of Ireland as of 22/02/2021



## Percentage Increase compared to the Previous Day as at 22/02/2021

% Increase in total confirmed cases compared to the previous day since 06 March
\* Baseline is 13 cases at 05-March-2020



**Source:** Department of Health 2020, < https://www.gov.ie/en/news/7e0924-latest-updates-on-covid-19-coronavirus/>

## Confirmed Cases of COVID-19 in the Republic of Ireland as at 22/02/2021



# Geographical Spread of COVID-19 Confirmed Cases and Suspected Cases across Acute Hospital Sites as at 22/02/2021 20:00



#### **Total Confirmed COVID-19 Cases**

| 8am        | 2pm | 8pm |
|------------|-----|-----|
| <b>726</b> | 704 | 676 |



#### Total Confirmed COVID-19 Cases (Past 24 Hours)





#### Current Number of COVID-19 Suspected Cases

| 8am | 2pm | 8pm |
|-----|-----|-----|
| 212 | 193 | 194 |



# Number of Confirmed COVID-19 Cases Admitted across 29 acute sites (including CHI)

Number of Confirmed COVID-19 Cases Admitted on Site at 0800hrs, 1400hrs and 2000hrs



# Percentage Variance at <u>8am</u> of Confirmed COVID-19 cases Admitted Across 29 sites compared to the previous day

% Variance at 8am of confirmed COVID-19 cases admitted across 29 sites to the previous da