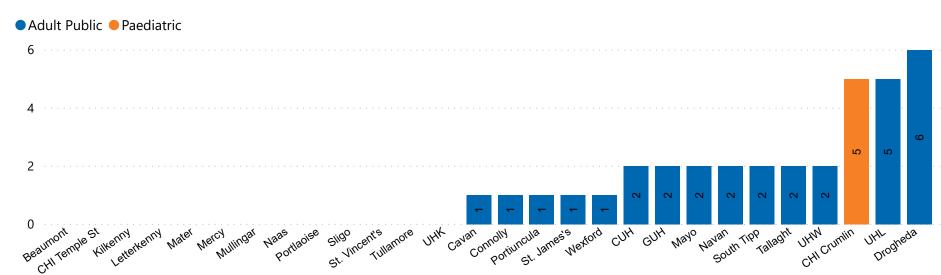

### **Confirmed COVID-19 Cases in Critical Care Units**

Confirmed COVID-19 Cases in Critical Care Units 22/02/2021