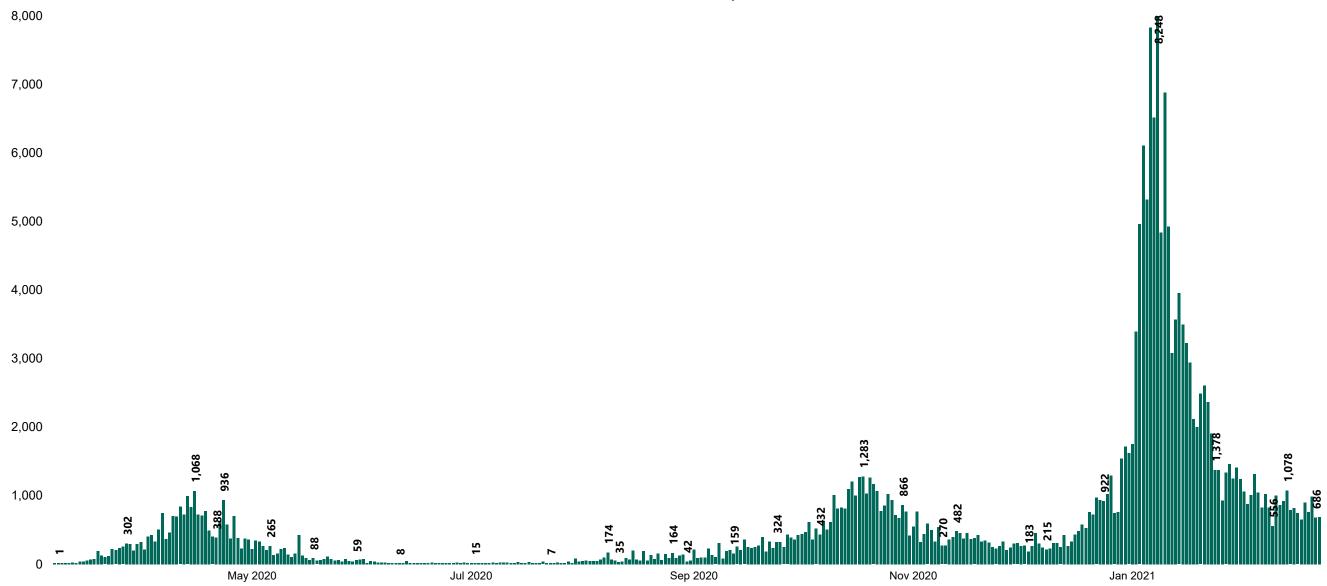

## New Confirmed COVID-19 Cases in the Republic of Ireland as at 22/02/2021

New COVID-19 Cases in the Republic of Ireland as of 22/02/2021