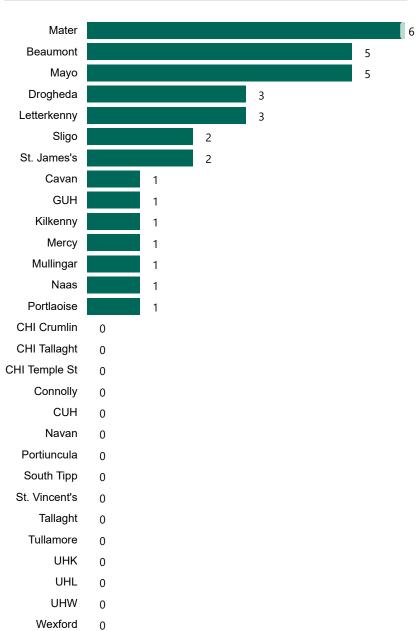

## **Suspected COVID-19 Cases in Critical Care Units**

Suspected COVID-19 Cases in Critical Care Units 22/02/2021