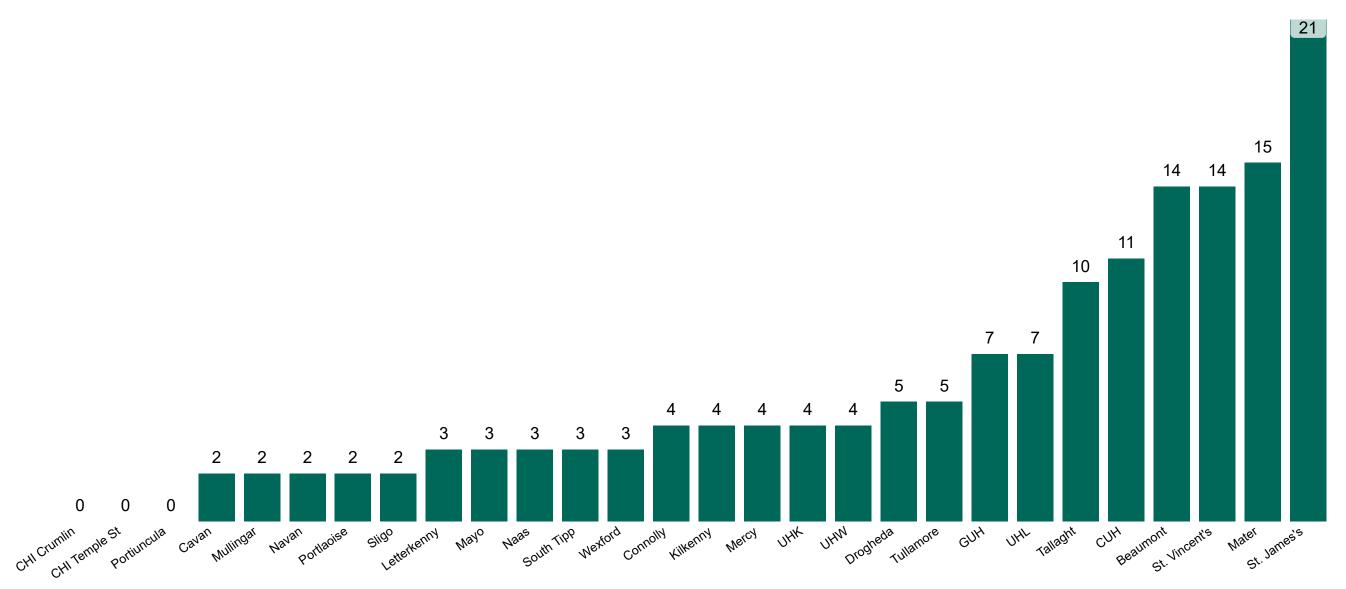

# Number of Confirmed COVID-19 Cases Admitted across 29 acute sites (including CHI)

Number of Confirmed COVID-19 Cases Admitted on Site at 0800hrs, 1400hrs and 2000hrs