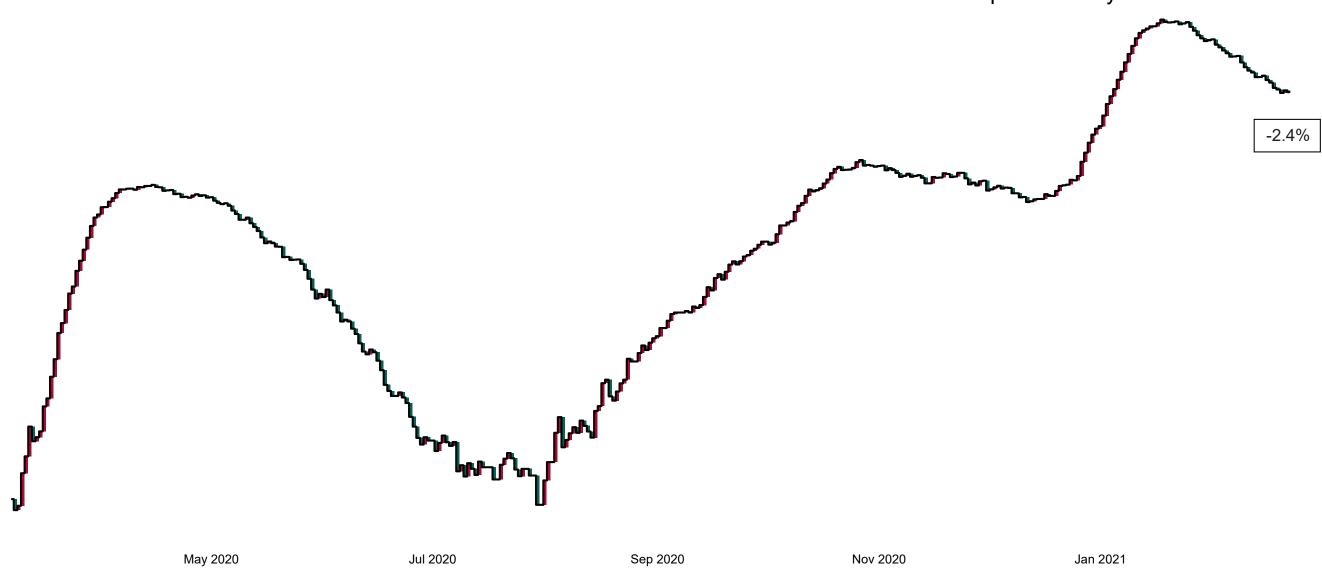

# Number of Confirmed COVID-19 Cases Admitted across 29 acute sites (including CHI)

Number of Confirmed COVID-19 Cases Admitted on Site at 0800hrs, 1400hrs and 2000hrs

# Percentage Variance at <u>8am</u> of Confirmed COVID-19 cases Admitted Across 29 sites compared to the previous day

% Variance at 8am of confirmed COVID-19 cases admitted across 29 sites to the previous day