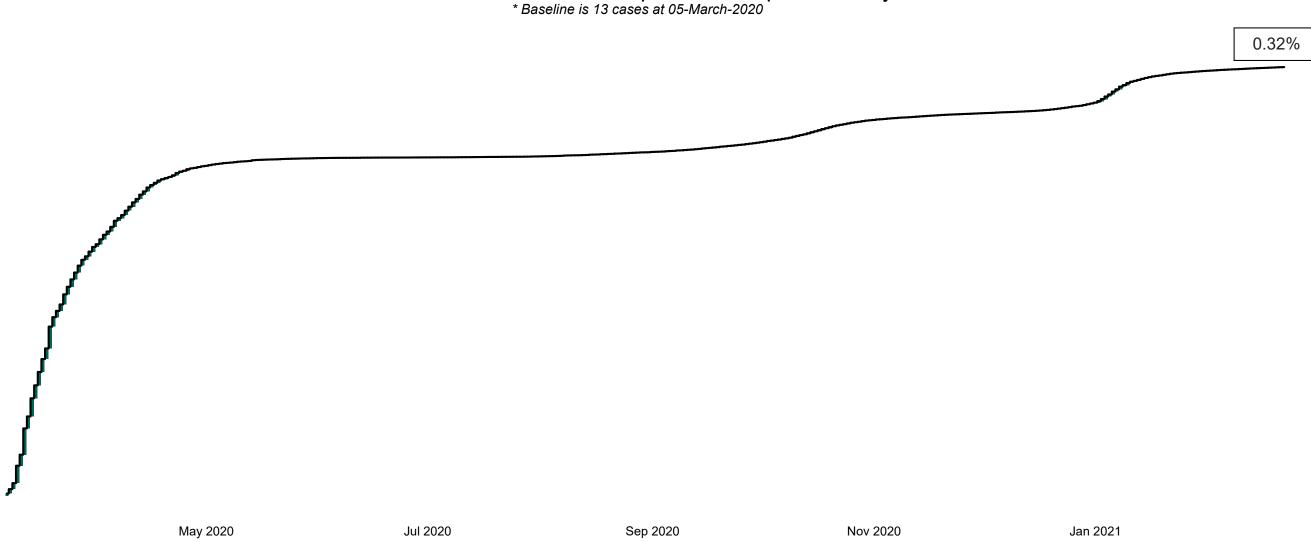

## Percentage Increase compared to the Previous Day as at 22/02/2021

% Increase in total confirmed cases compared to the previous day since 06 March
\* Baseline is 13 cases at 05-March-2020

**Source:** Department of Health 2020, < https://www.gov.ie/en/news/7e0924-latest-updates-on-covid-19-coronavirus/>