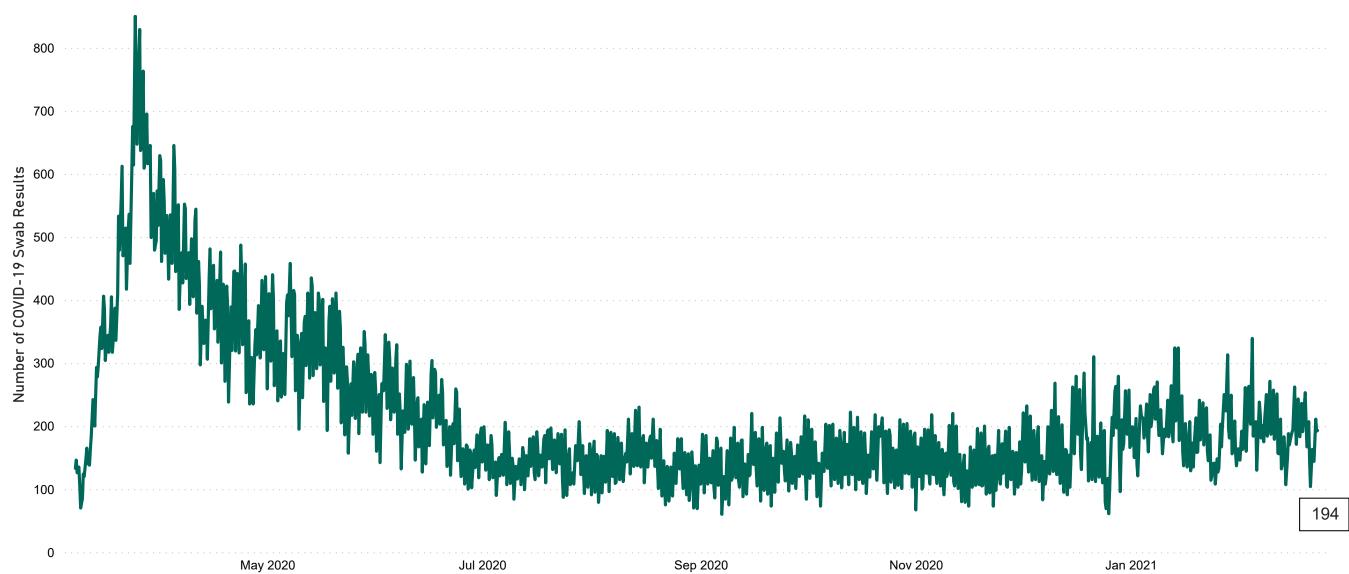

# Number of Suspected COVID-19 Swab Results Awaited Across 29 acute sites as at 22/02/2021

Number of COVID-19 Swab Results Awaited at 0800hrs, 1400hrs and 2000hrs

#### Current Number of COVID-19 Suspected Cases

| 8am | 2pm | 8pm |
|-----|-----|-----|
| 212 | 193 | 194 |