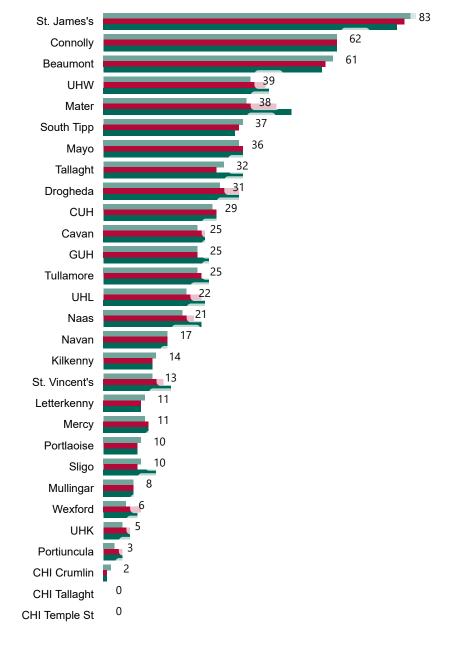

# Number of Confirmed COVID-19 Cases Admitted across 29 acute sites (including CHI)

Number of Confirmed COVID-19 Cases Admitted on Site at 0800hrs, 1400hrs and 2000hrs