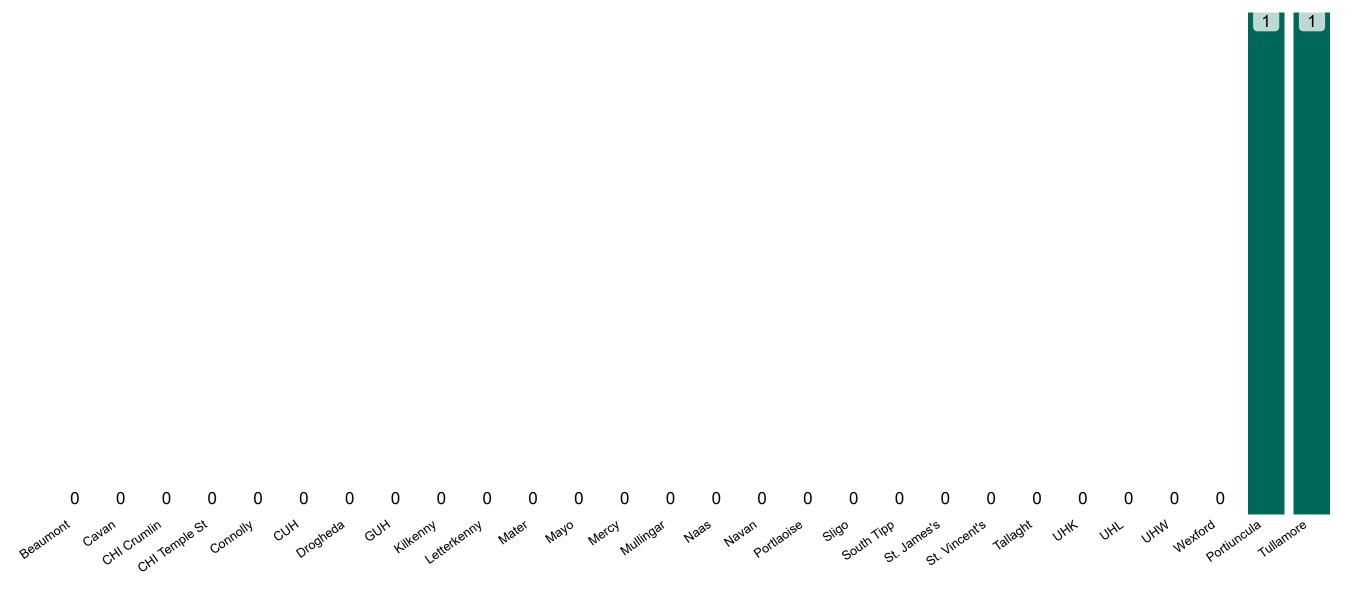

## **Suspected COVID-19 Cases in Critical Care Units**

Suspected COVID-19 Cases in Critical Care Units 22/02/2021