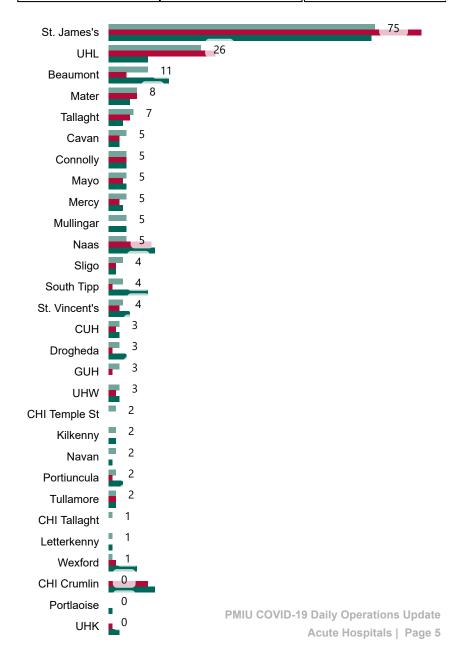

### **Confirmed COVID-19 Cases in Critical Care Units**

Confirmed COVID-19 Cases in Critical Care Units 22/02/2021