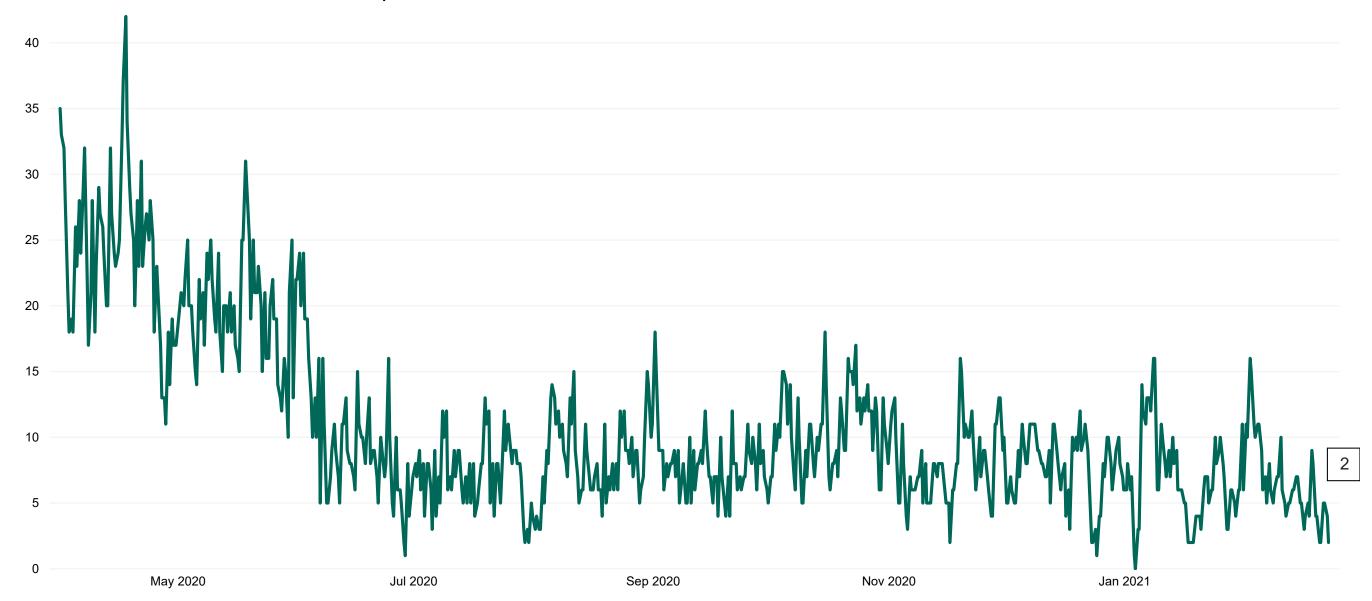

## **Suspected COVID-19 Cases in Critical Care Units**

Suspected COVID-19 Cases in Critical Care Units 22/02/2021

## **Suspected COVID-19 Cases in Critical Care Units**

Suspected COVID-19 Cases in Critical Care Units from 31/03/2020 to 22/02/2021