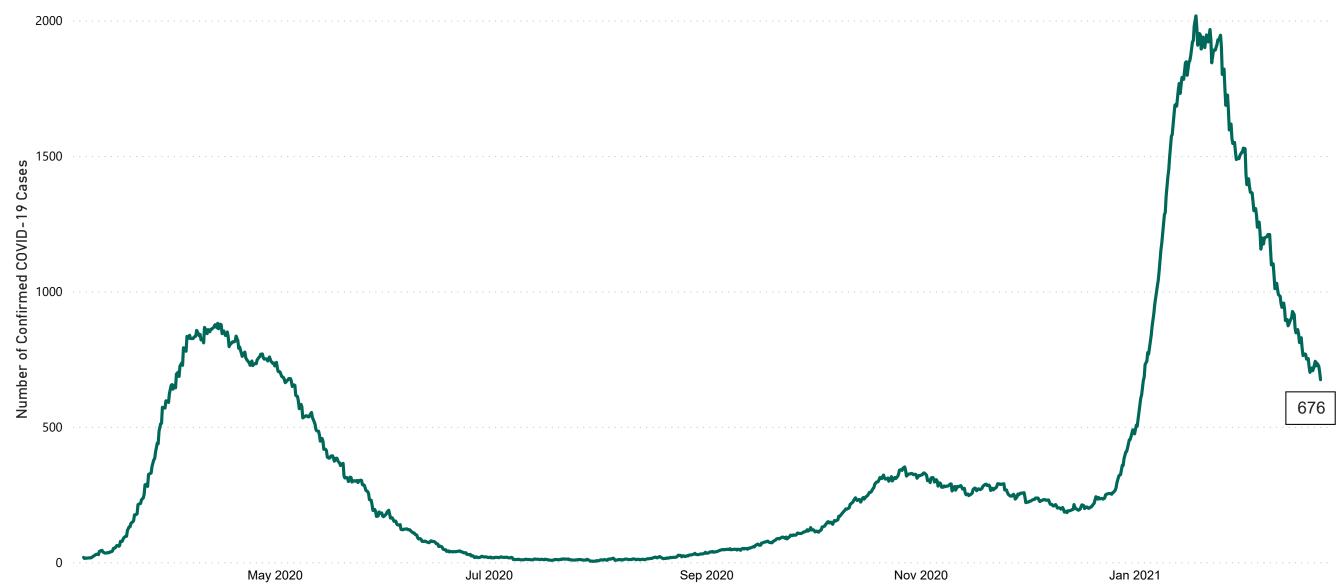

## New Confirmed COVID-19 Cases in the Republic of Ireland as at 22/02/2021

New COVID-19 Cases in the Republic of Ireland as of 22/02/2021

#### **Total Confirmed COVID-19 Cases**

| 8am        | 2pm | 8pm |
|------------|-----|-----|
| <b>726</b> | 704 | 676 |