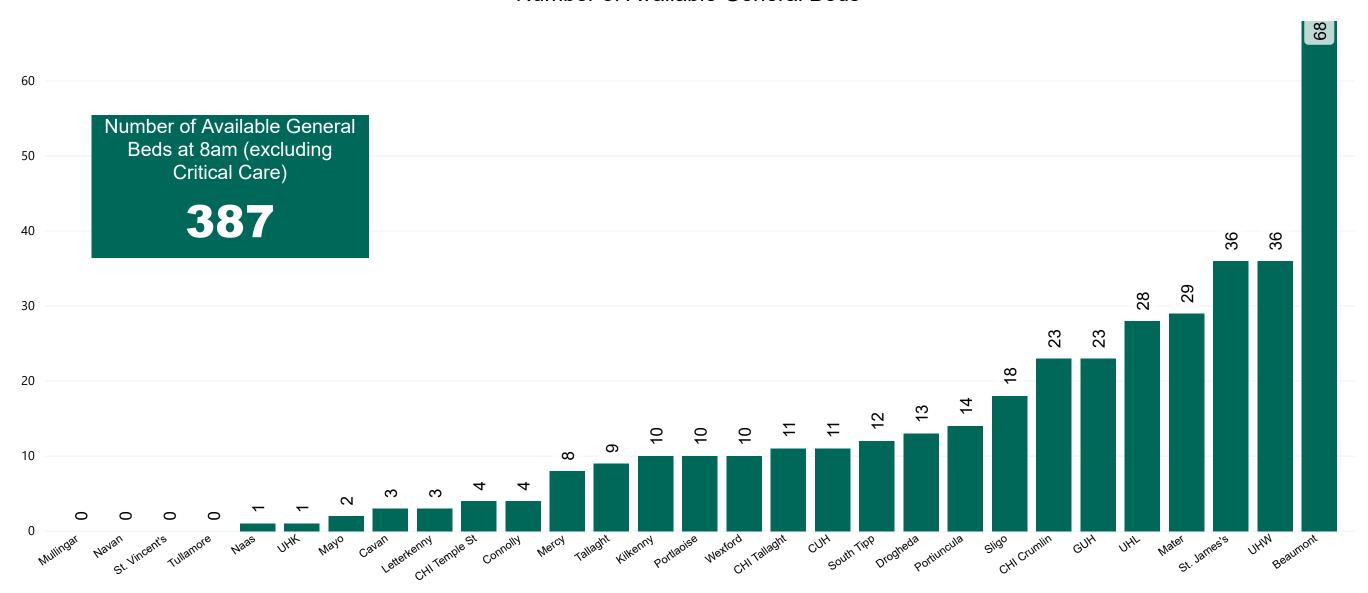

## Number of Available General Beds on 22/02/2021

#### Number of Available General Beds