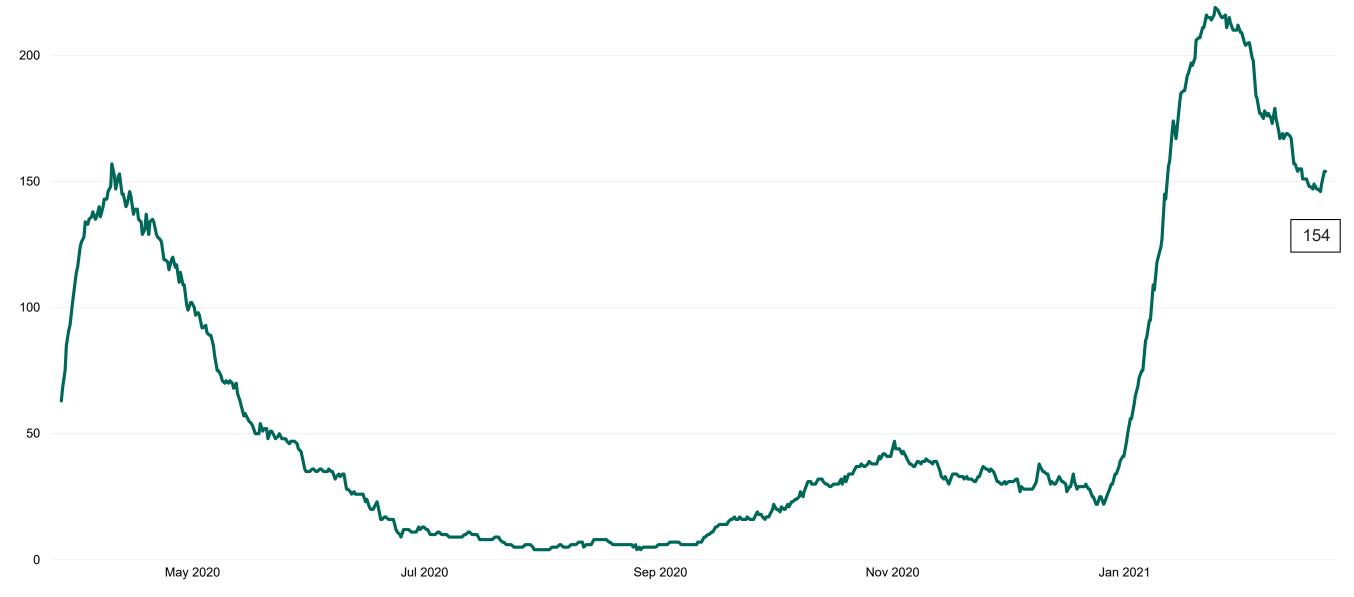

### **Confirmed COVID-19 Cases in Critical Care Units**

Confirmed COVID-19 Cases in Critical Care Units from 27/03/2020 to 22/02/2021