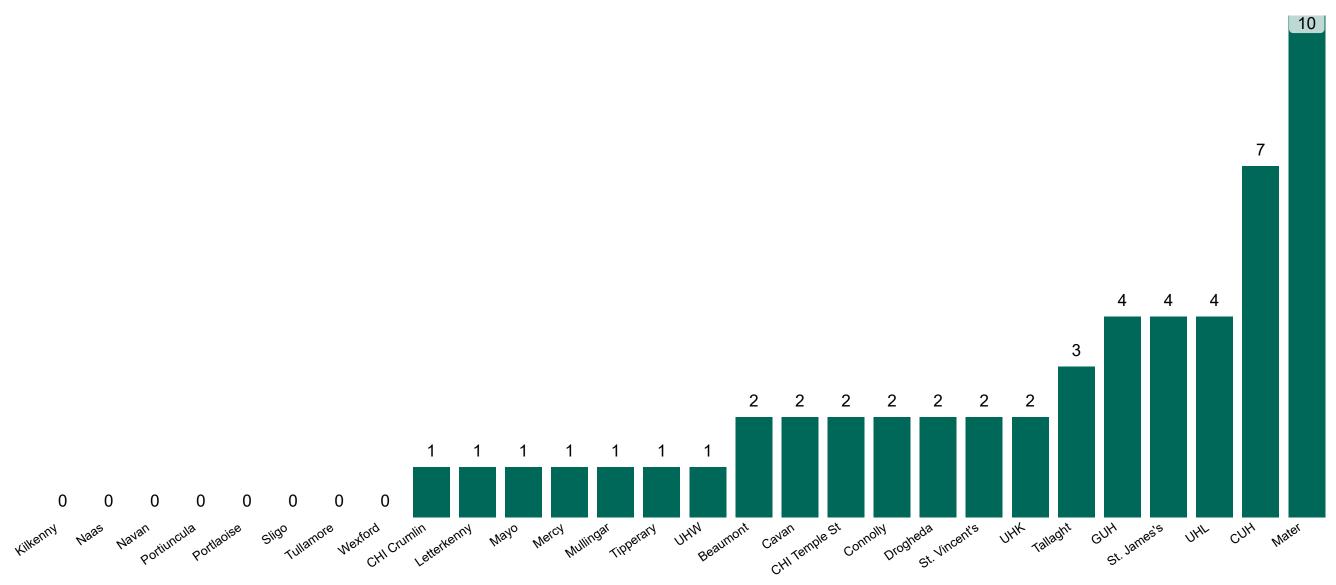

# Geographical Spread of COVID-19 Confirmed Cases and Suspected Cases across Acute Hospital Sites as at 22/02/2022 20:00

#### Current Number of COVID-19 Suspected Cases

| 8am         |    | 2pm | 8pm |  |
|-------------|----|-----|-----|--|
| 194         |    | 176 | 133 |  |
| St. James's |    |     | 75  |  |
| CHI Crumlin | 11 |     |     |  |

0

Portlaoise

PMIU COVID-19 Daily Operations Update Acute Hospitals | Page 4