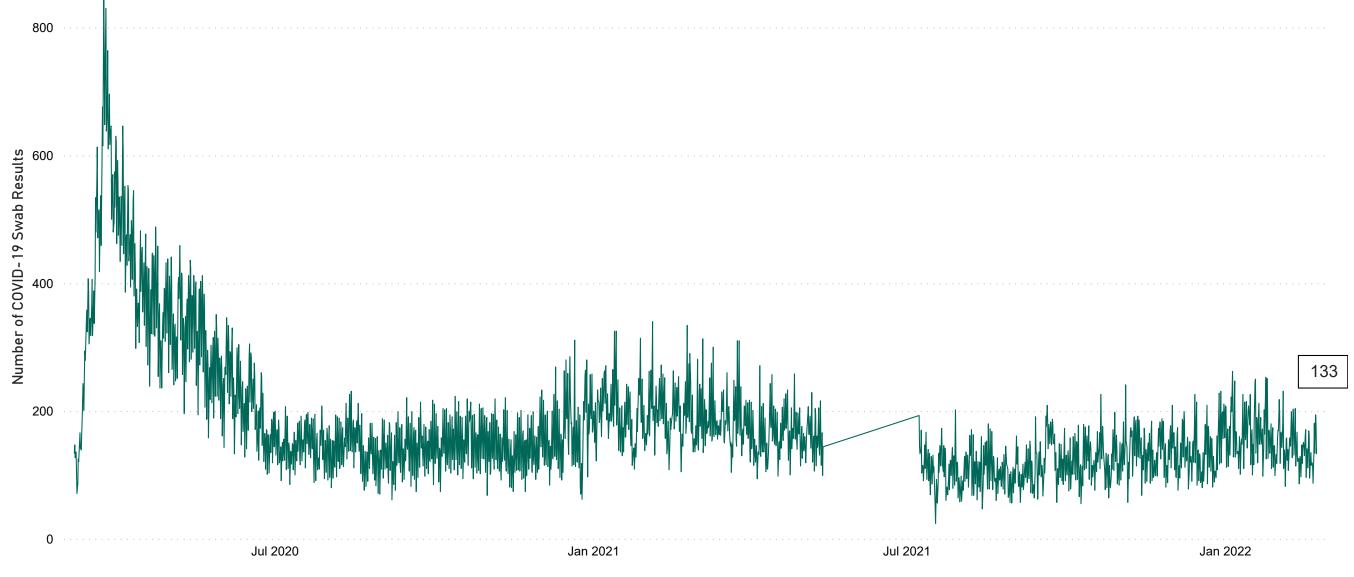

# Number of Suspected COVID-19 Swab Results Awaited Across 29 acute sites as at 22/02/2022

Number of COVID-19 Swab Results Awaited at 0800hrs, 1400hrs and 2000hrs

Source: SBAR Portal Note: There is no suspected C-19 data available from 14/05/2021 to 07/07/2021 due to the impacts of the cyber-attack.