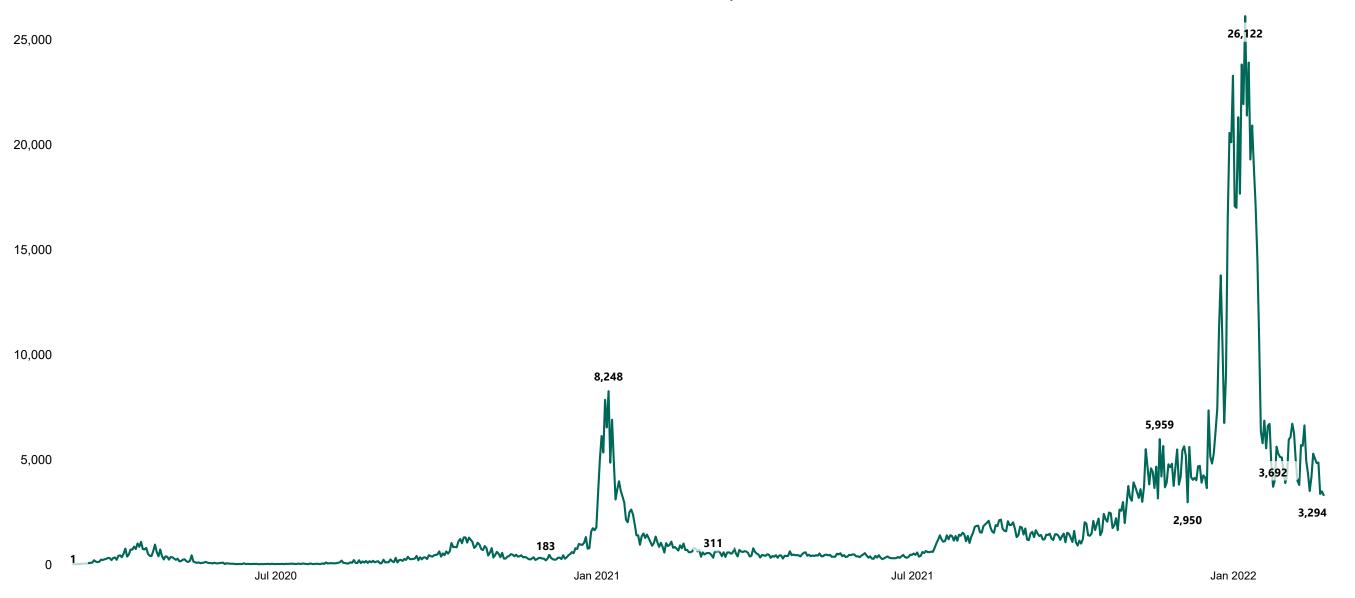

### New Confirmed COVID-19 Cases in the Republic of Ireland as at 22/02/2022

New Confirmed COVID-19 Cases in the Republic of Ireland as at 22/02/2022

**Source:** Department of Health 2020, < https://www.gov.ie/en/news/7e0924-latest-updates-on-covid-19-coronavirus/> up to 05/09/21 and from <https://covid19ireland-geohive.hub.arcgis.com/> thereafter