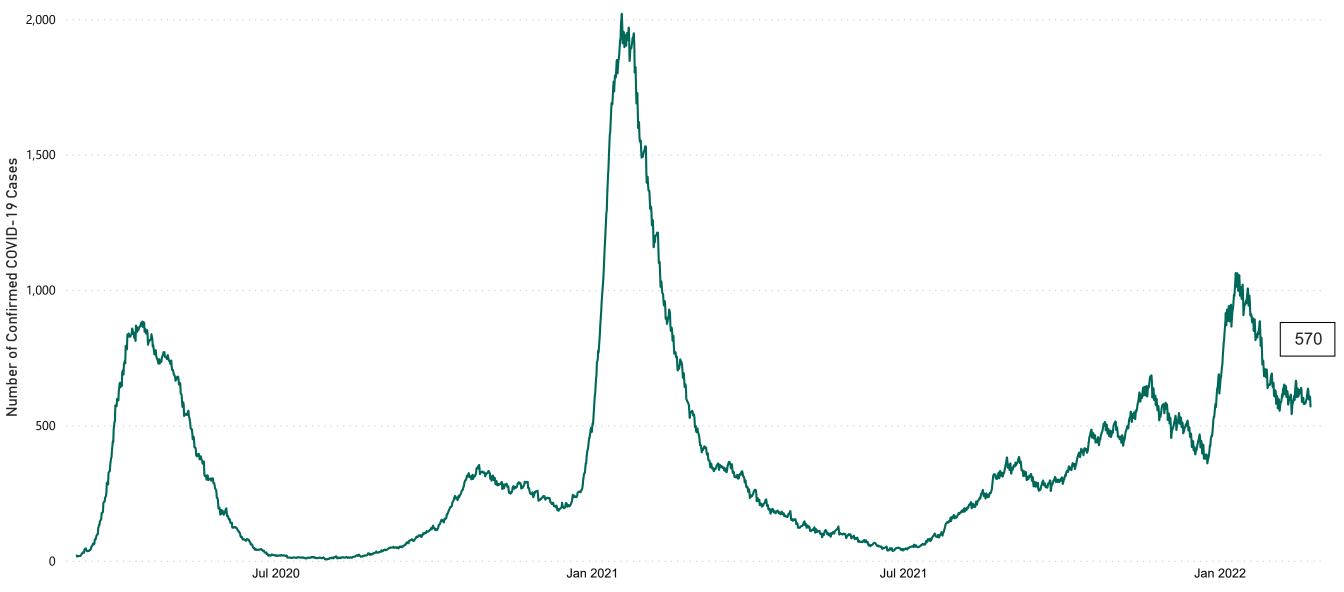

### New Confirmed COVID-19 Cases in the Republic of Ireland as at 22/02/2022

New Confirmed COVID-19 Cases in the Republic of Ireland as at 22/02/2022

**Source:** Department of Health 2020, < https://www.gov.ie/en/news/7e0924-latest-updates-on-covid-19-coronavirus/> up to 05/09/21 and from <https://covid19ireland-geohive.hub.arcgis.com/> thereafter