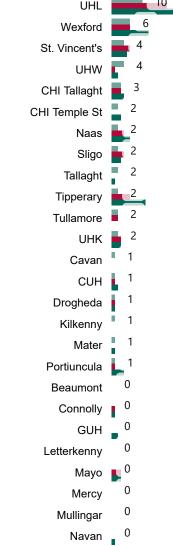

#### Current Number of COVID-19 Suspected Cases

| 8am         |    | 2pm | 8pm |  |
|-------------|----|-----|-----|--|
| 194         |    | 176 | 133 |  |
| St. James's |    |     | 75  |  |
| CHI Crumlin | 11 |     |     |  |