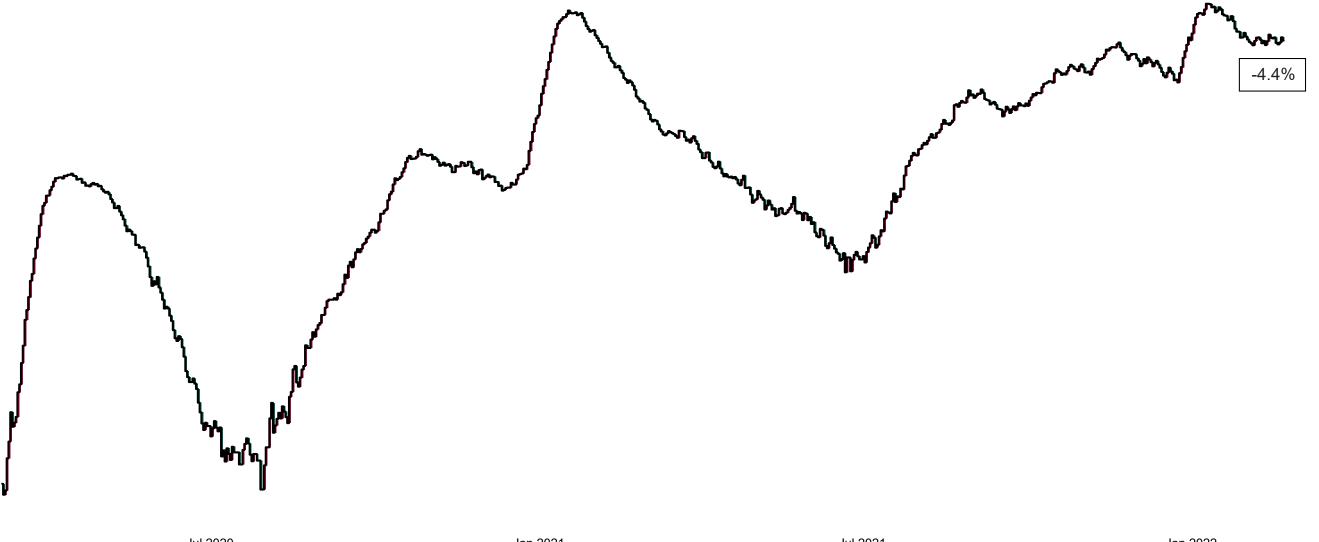

# Percentage Variance at <u>8am</u> of Confirmed COVID-19 cases Admitted Across 29 sites compared to the previous day

% Variance at 8am of confirmed COVID-19 cases admitted across 29 sites to the previous day