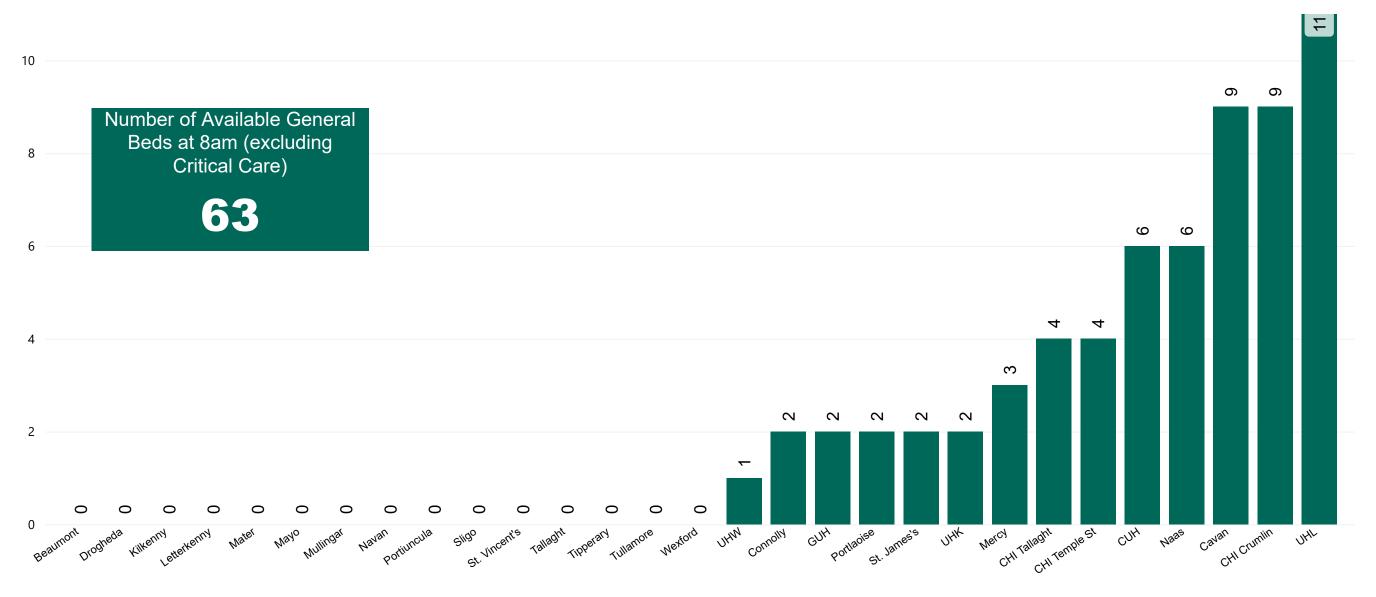

#### Number of Available General Beds on 22/02/2022

Number of Available General Beds