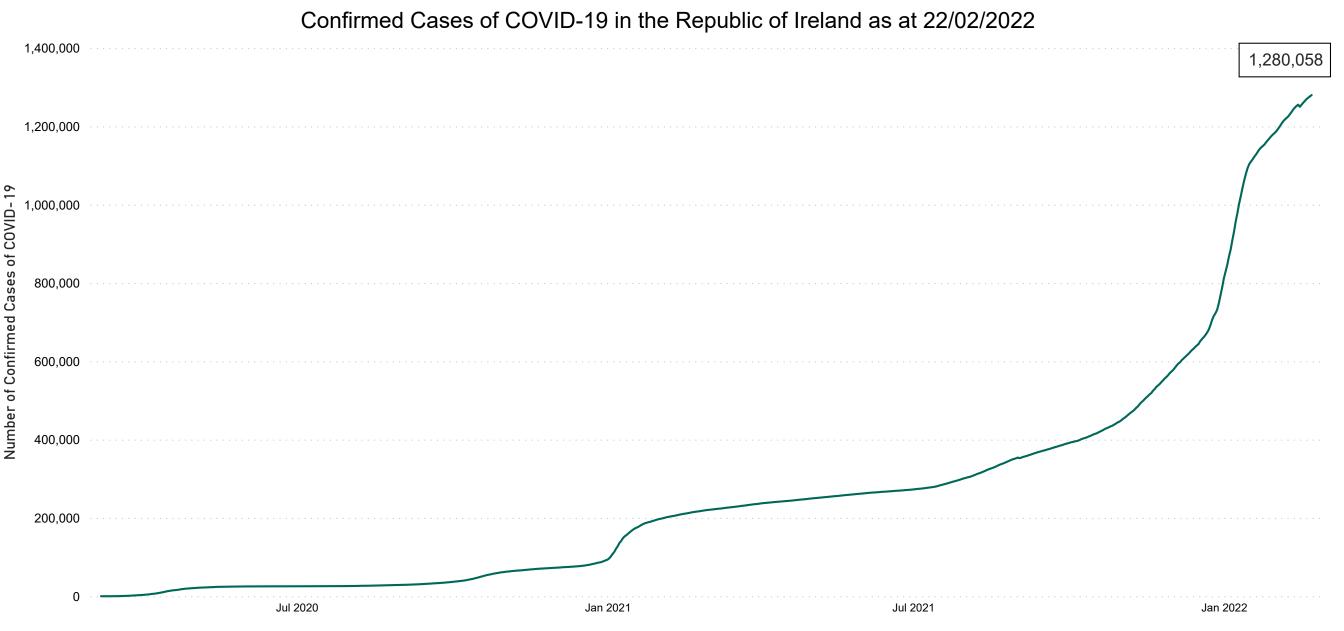

### **Confirmed Cases of COVID-19 in the Republic of Ireland as at 22/02/2022**

**Source:** Department of Health 2020, < https://www.gov.ie/en/news/7e0924-latest-updates-on-covid-19-coronavirus/> up to 14/05/21 and from <https://covid19ireland-geohive.hub.arcgis.com/> thereafter