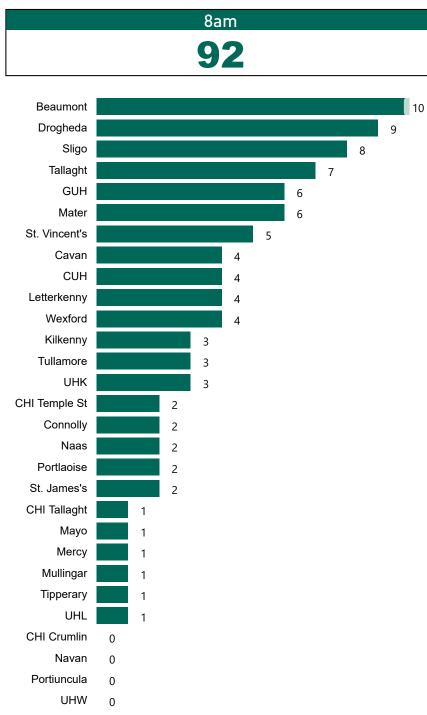

public of Ireland as at 22/02/2022



**Source:** Department of Health 2020, < https://www.gov.ie/en/news/7e0924-latest-updates-on-covid-19-coronavirus/> up to 05/09/21 and from <https://covid19ireland-geohive.hub.arcgis.com/> thereafter

### **Confirmed Cases of COVID-19 in the Republic of Ireland as at 22/02/2022**



**Source:** Department of Health 2020, < https://www.gov.ie/en/news/7e0924-latest-updates-on-covid-19-coronavirus/> up to 14/05/21 and from <https://covid19ireland-geohive.hub.arcgis.com/> thereafter

# Geographical Spread of COVID-19 Confirmed Cases and Suspected Cases across Acute Hospital Sites as at 22/02/2022 20:00



#### Total Confirmed COVID-19 Cases

| 8am | 2pm | 8pm |
|-----|-----|-----|
| 608 | 604 | 570 |



#### Total Confirmed COVID-19 Cases (Past 24 Hours)



#### Current Number of COVID-19 Suspected Cases

| 8am         |    | 2pm | 8pm |  |
|-------------|----|-----|-----|--|
| 194         |    | 176 | 133 |  |
| St. James's |    |     | 75  |  |
| CHI Crumlin | 11 |     |     |  |



0

Portlaoise

PMIU COVID-19 Daily Operations Update Acute Hospitals | Page 4

# Number of Confirmed COVID-19 Cases Admitted across 29 acute sites (including CHI)

Number of Confirmed COVID-19 Cases Admitted on Site at 0800hrs, 1400hrs and 2000hrs



PMIU COVID-19 Daily Operations Update Acute Hospitals | Page 5

# Percentage Variance at <u>8am</u> of Confirmed COVID-19 cases Admitted Across 29 sites compared to the previous day

% Variance at 8am of confirmed COVID-19 cases admitted across 29 sites to the previous day



# Number of Suspected COVID-19 Swab Re