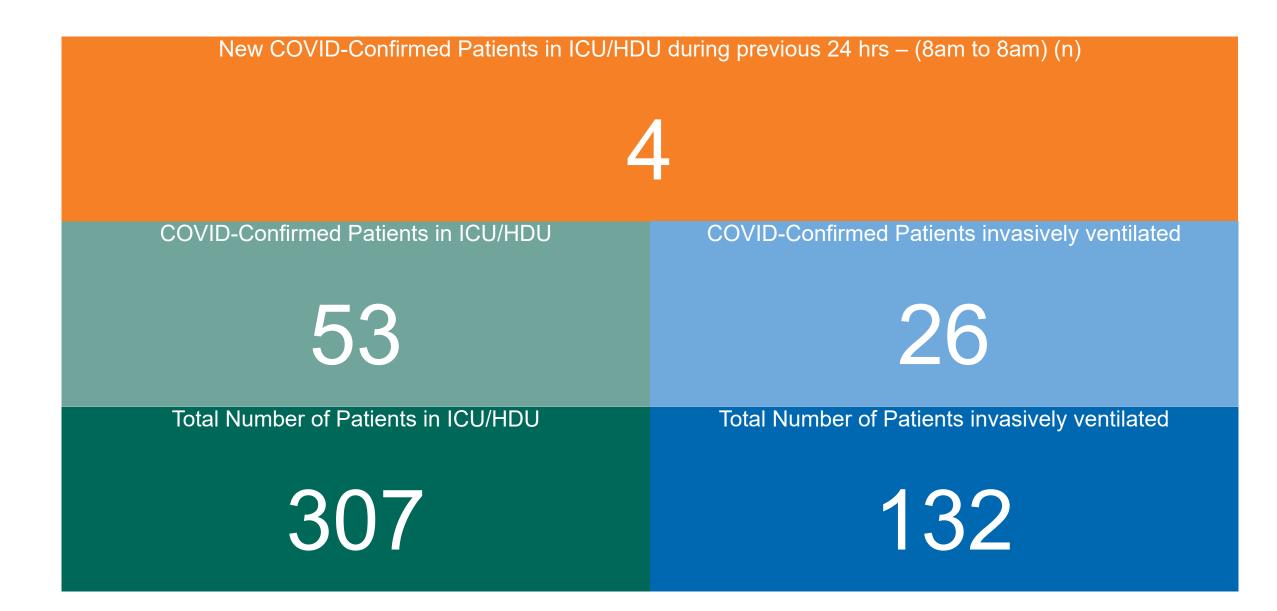

#### **Confirmed COVID-19 Cases in ICU/HDU**

Confirmed COVID-19 Cases in ICU/HDU 22/02/2022

### **Confirmed COVID-19 Cases in ICU/HDU**