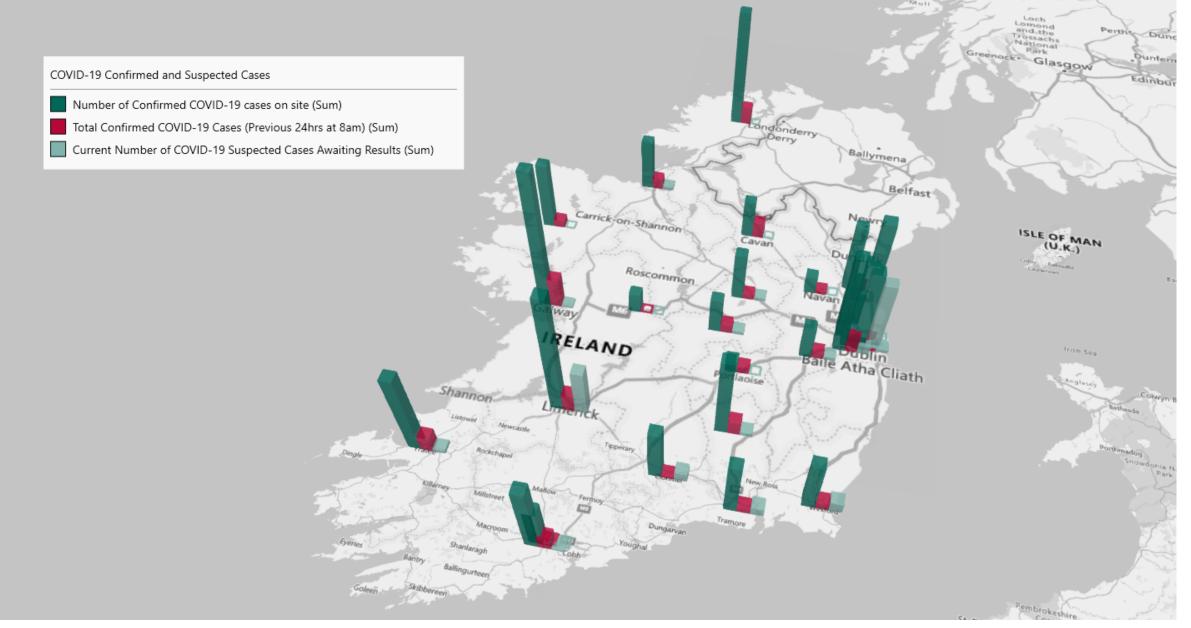

# Geographical Spread of COVID-19 Confirmed Cases and Suspected Cases across Acute Hospital Sites as at 22/02/2022 20:00