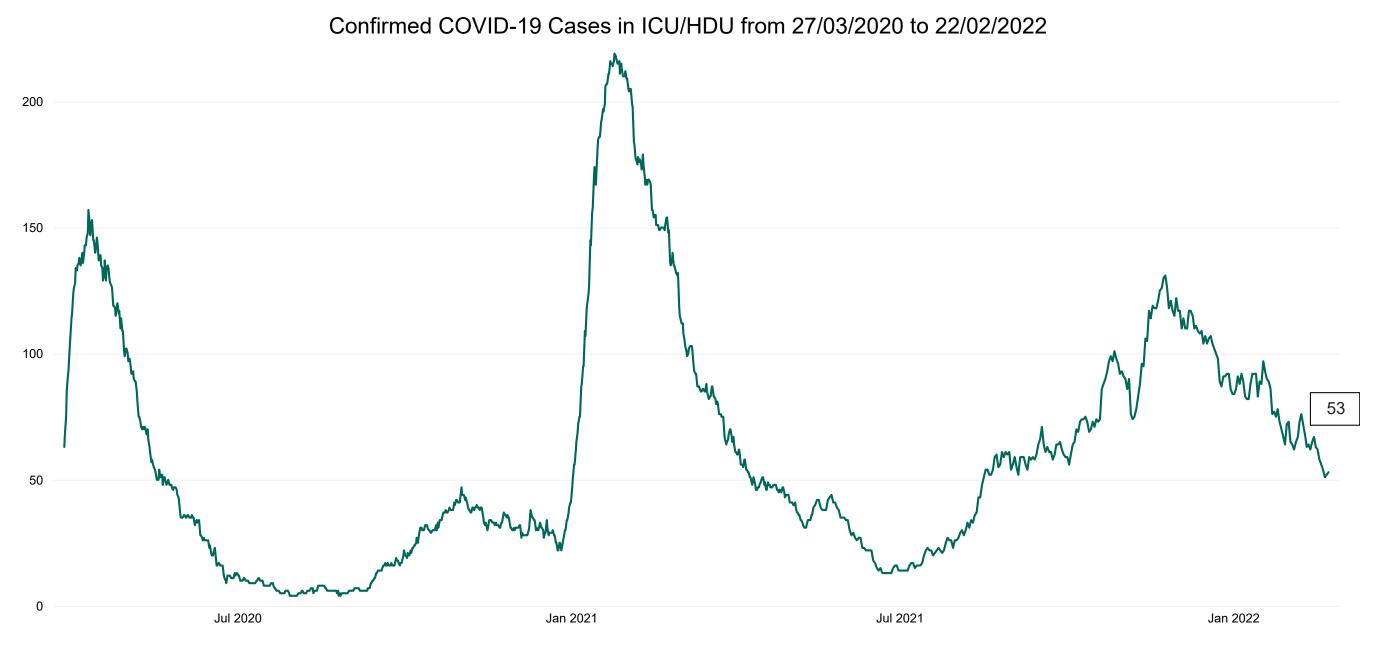

#### **Confirmed COVID-19 Cases in ICU/HDU**

Confirmed COVID-19 Cases in ICU/HDU 22/02/2022

### **Confirmed COVID-19 Cases in ICU/HDU**