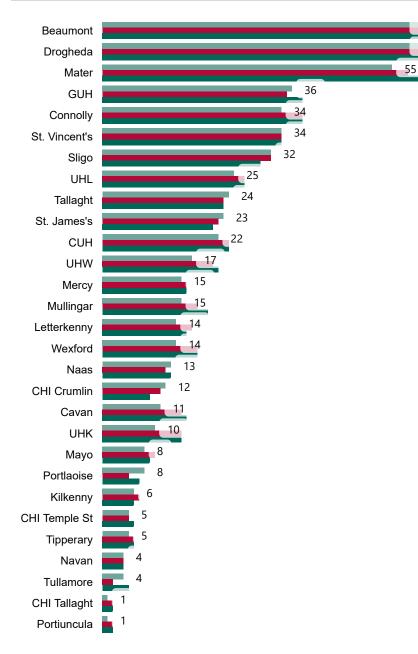

# Geographical Spread of COVID-19 Confirmed Cases and Suspected Cases across Acute Hospital Sites as at 22/02/2022 20:00