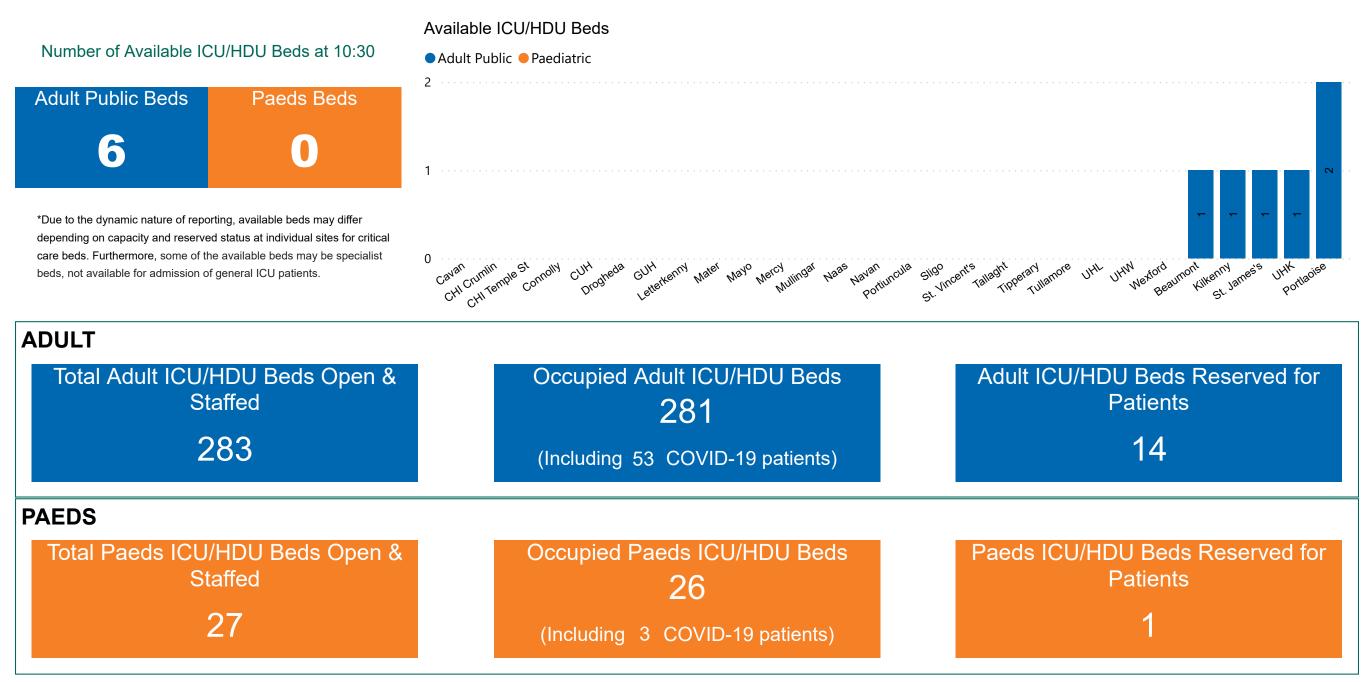

# Number of ICU/HDU Beds Available on 22/02/2022

Sources: (Critical Care Bed Vacancies) - ICU Bed Information System (National Office of Clinical Audit (NOCA))

PMIU COVID-19 Daily Operations Update Acute Hospitals | Page 9

### **ICU/HDU Summary as at 22/02/2022 10:30**