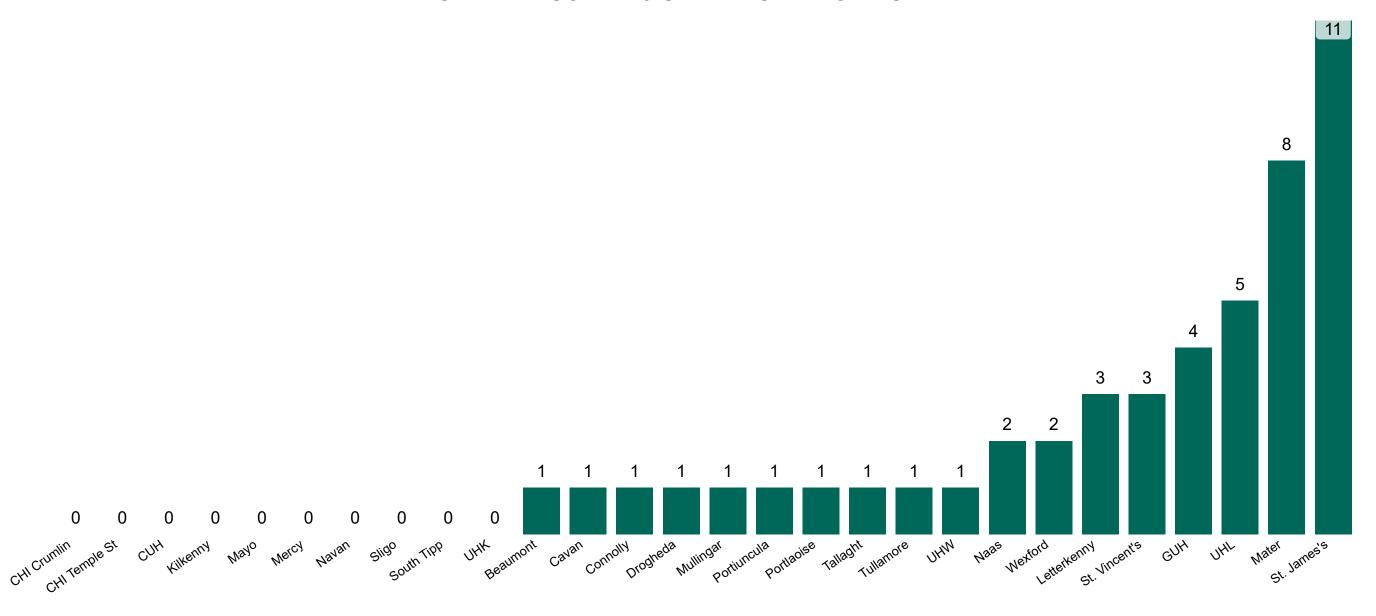

cal Care during previous 24hrs (8am to 8am) – update at 10am daily |
|                                                                                                  |                                                                                                      |
| Confirmed COVID-19 Ventilated cases                                                              | Suspected COVID-19 Ventilated cases                                                                  |
| 29                                                                                               |                                                                                                      |

#### **Confirmed COVID-19 Cases in Critical Care Units**

Confirmed COVID-19 Cases in Critical Care Units 23/04/2021



#### **Confirmed COVID-19 Cases in Critical Care Units**

Confirmed COVID-19 Cases in Critical Care Units from 27/03/2020 to 23/04/2021



### **Suspected COVID-19 Cases in Critical Care Units**

Suspected COVID-19 Cases in Critical Care Units 23/04/2021



#### **Suspected COVID-19 Cases in Critical Care Units**

Suspected COVID-19 Cases in Critical Care Units from 31/03/2020 to 23/04/2021



## **DOCUMENT ENDS**