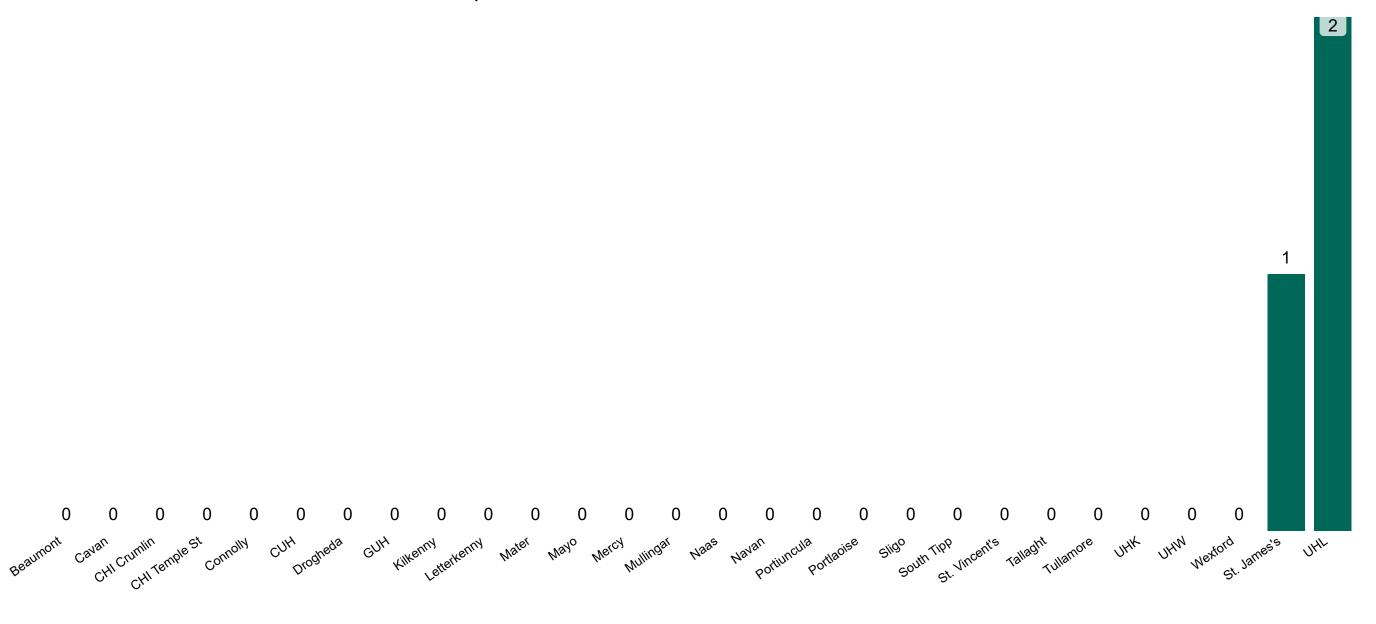

### **Suspected COVID-19 Cases in Critical Care Units**

Suspected COVID-19 Cases in Critical Care Units 23/04/2021