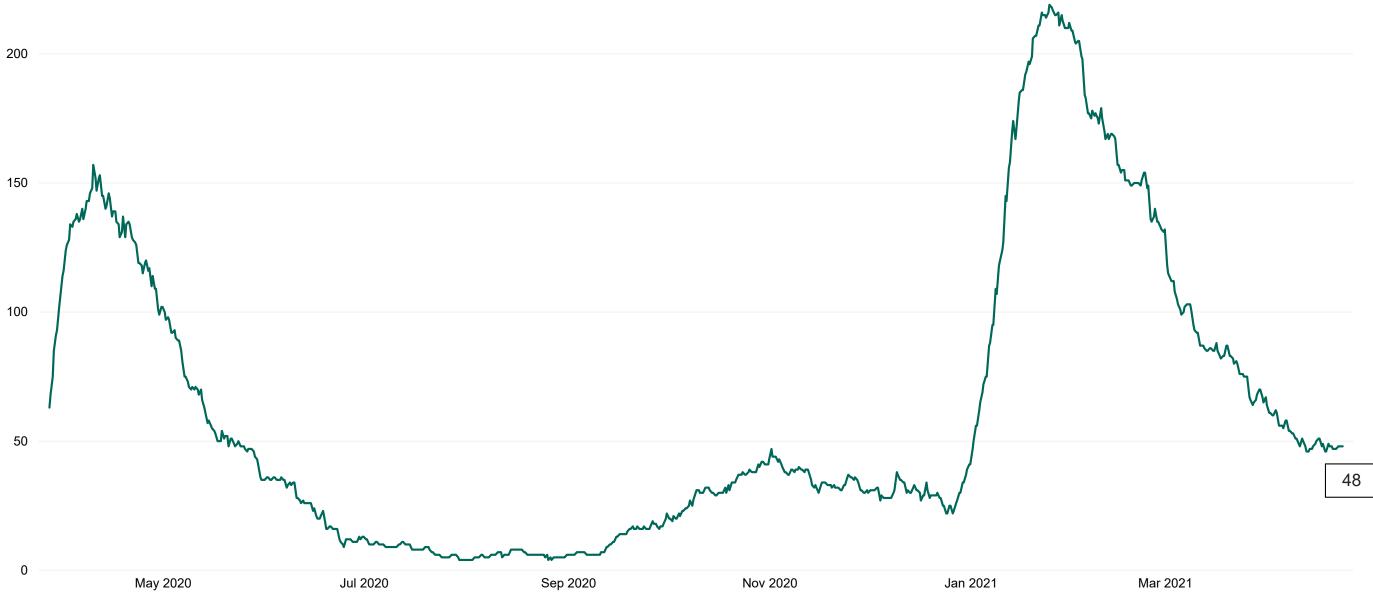

#### **Confirmed COVID-19 Cases in Critical Care Units**

Confirmed COVID-19 Cases in Critical Care Units from 27/03/2020 to 23/04/2021