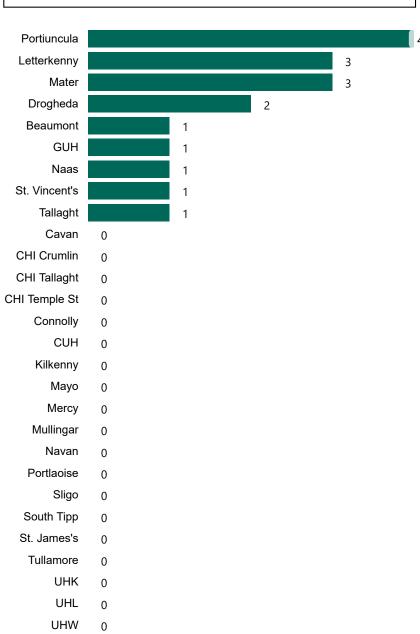

# Number of Suspected COVID-19 Swab Results Awaited Across 29 acute sites as at 23/04/2021

Number of COVID-19 Swab Results Awaited at 0800hrs, 1400hrs and 2000hrs