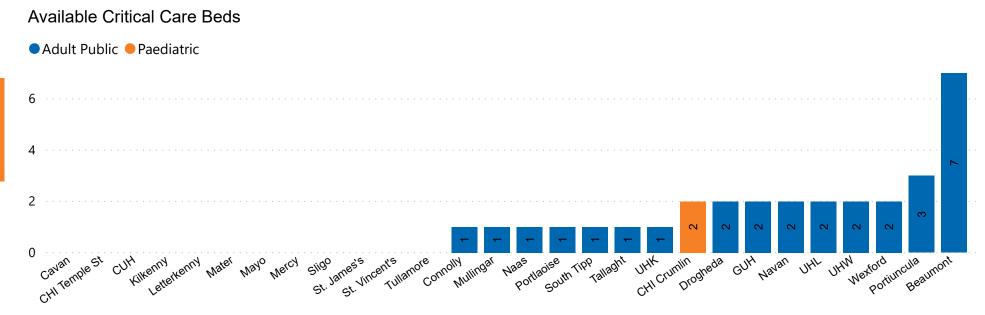

#### **Number of Critical Beds Available on 23/04/2021**

Number of Available Critical Care Beds at 18:30

Adult Public Beds

Paeds Beds

\*Due to the dynamic nature of reporting, available beds may differ depending on capacity and reserved status at individual sites for critical care beds. Furthermore, some of the available beds may be specialist beds, not available for admission of general ICU patients.