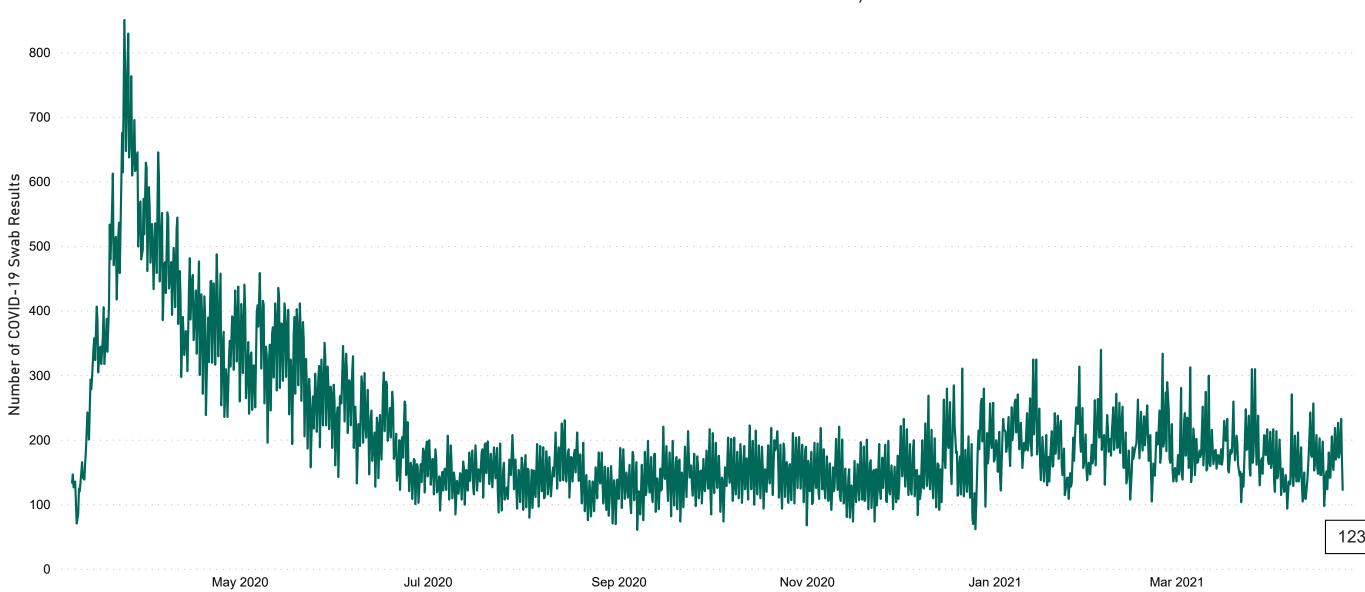

# Number of Suspected COVID-19 Swab Results Awaited Across 29 acute sites as at 23/04/2021

Number of COVID-19 Swab Results Awaited at 0800hrs, 1400hrs and 2000hrs

#### Current Number of COVID-19 Suspected Cases

| 8am | 2pm | 8pm |
|-----|-----|-----|
| 233 | 172 | 123 |