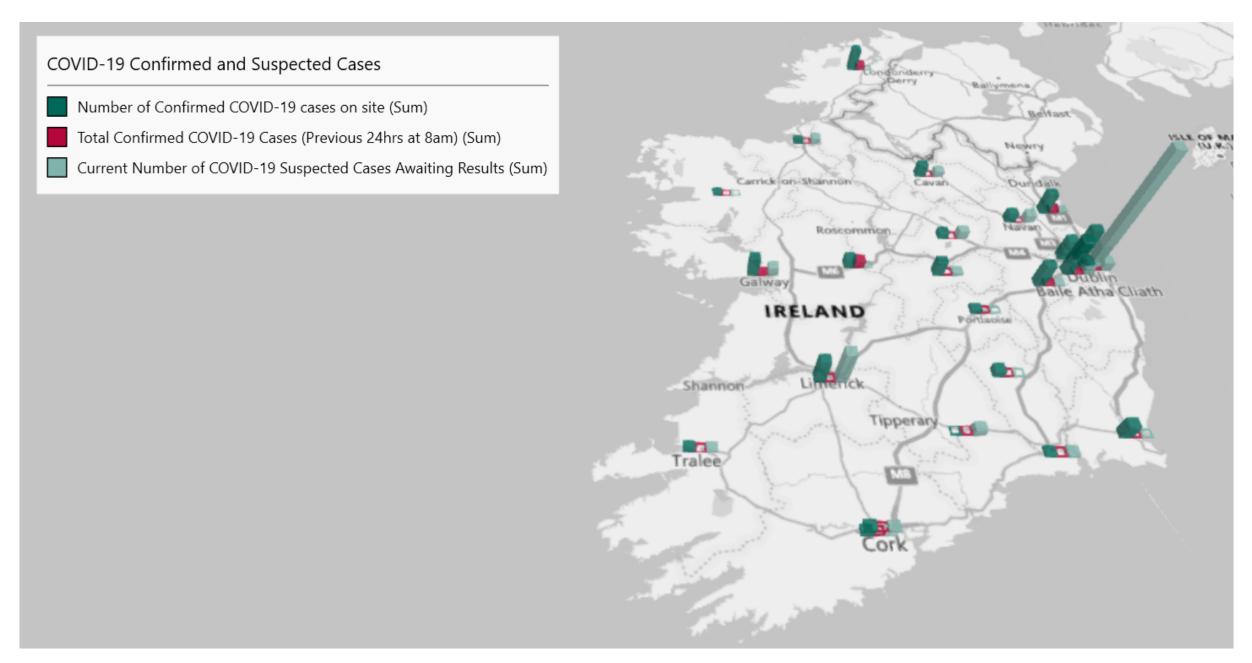

## Geographical Spread of COVID-19 Confirmed Cases and Suspected Cases across Acute Hospital Sites as at 23/04/2021 20:00