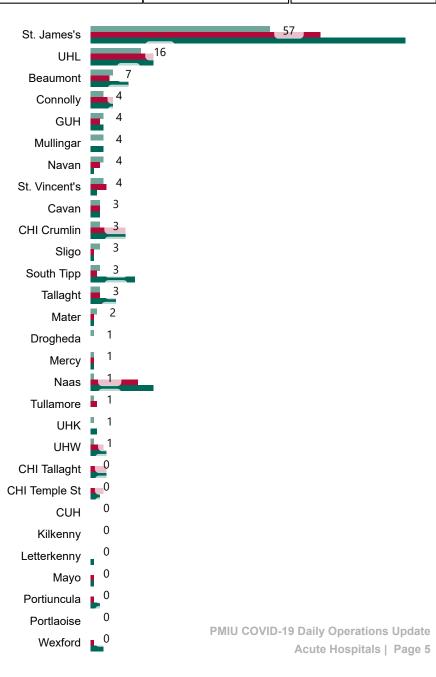

#### **Confirmed COVID-19 Cases in Critical Care Units**

Confirmed COVID-19 Cases in Critical Care Units 23/04/2021