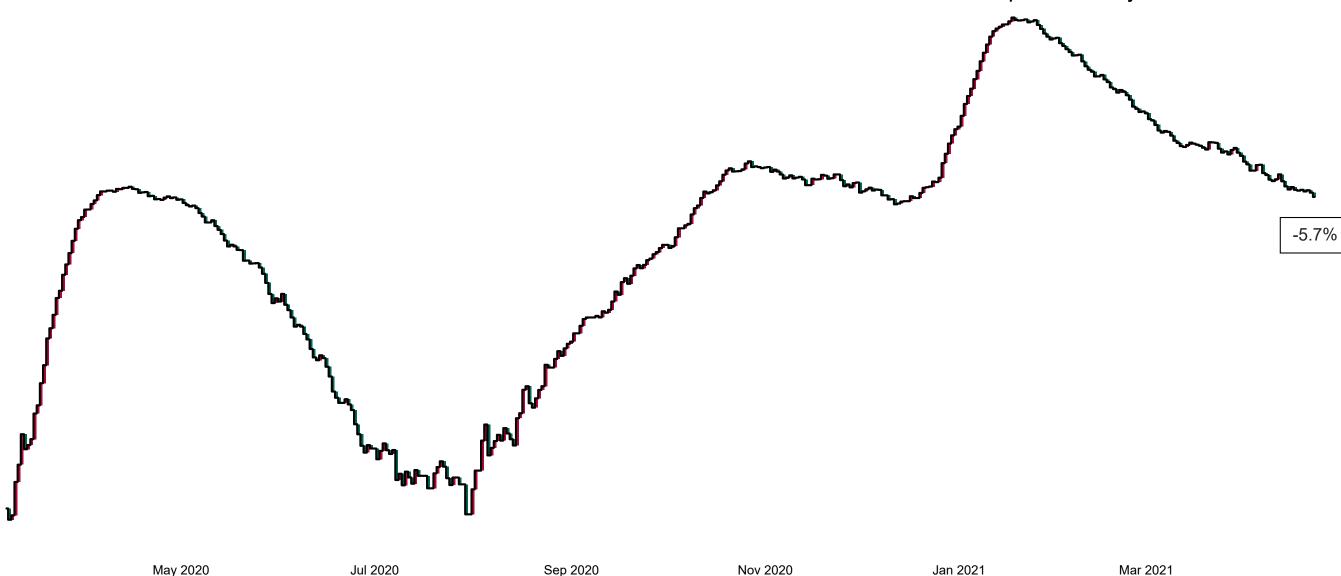

# Number of Confirmed COVID-19 Cases Admitted across 29 acute sites (including CHI)

Number of Confirmed COVID-19 Cases Admitted on Site at 0800hrs, 1400hrs and 2000hrs

## Percentage Variance at <u>8am</u> of Confirmed COVID-19 cases Admitted Across 29 sites compared to the previous day

% Variance at 8am of confirmed COVID-19 cases admitted across 29 sites to the previous day