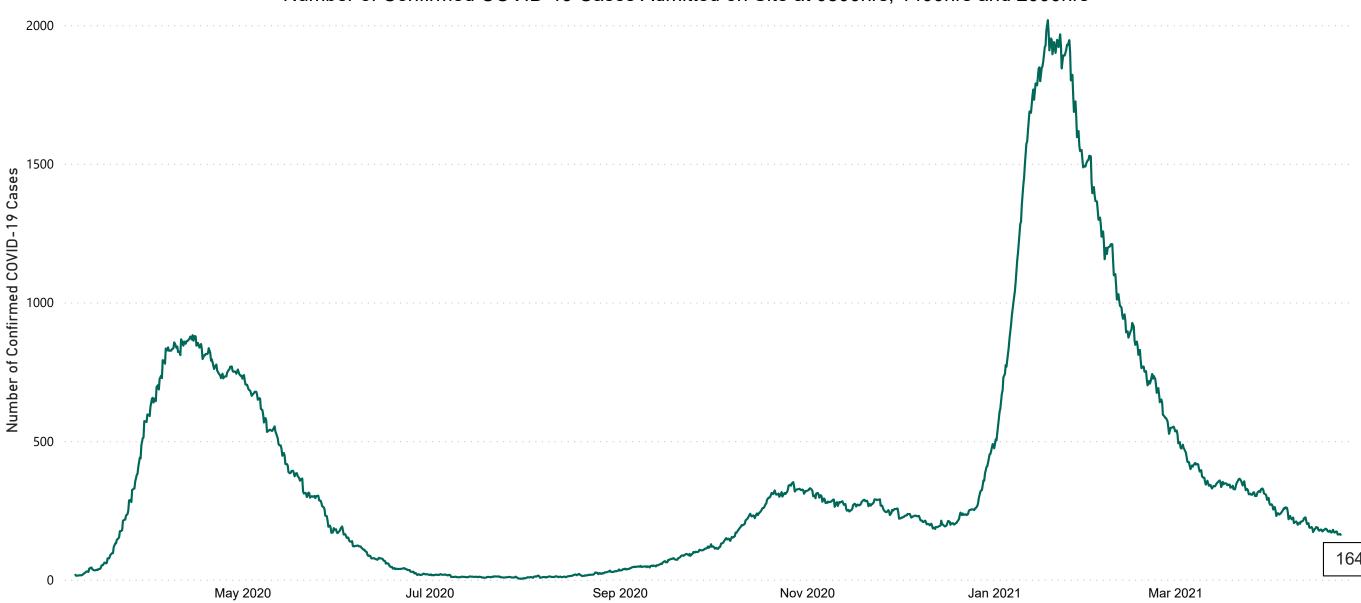

#### **Confirmed COVID-19 Cases in Critical Care Units**

Confirmed COVID-19 Cases in Critical Care Units from 27/03/2020 to 23/04/2021