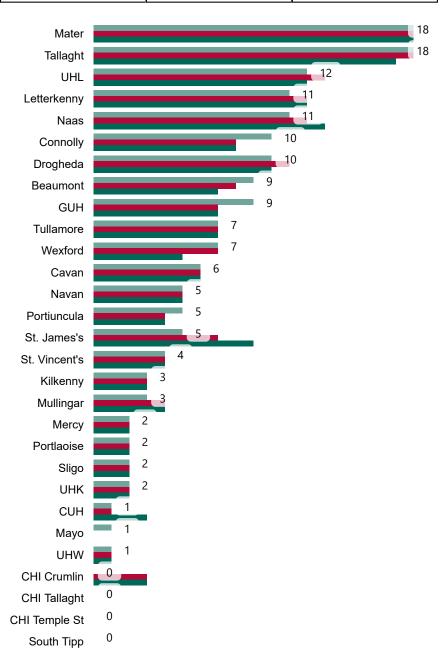

# Number of Confirmed COVID-19 Cases Admitted across 29 acute sites (including CHI)

Number of Confirmed COVID-19 Cases Admitted on Site at 0800hrs, 1400hrs and 2000hrs