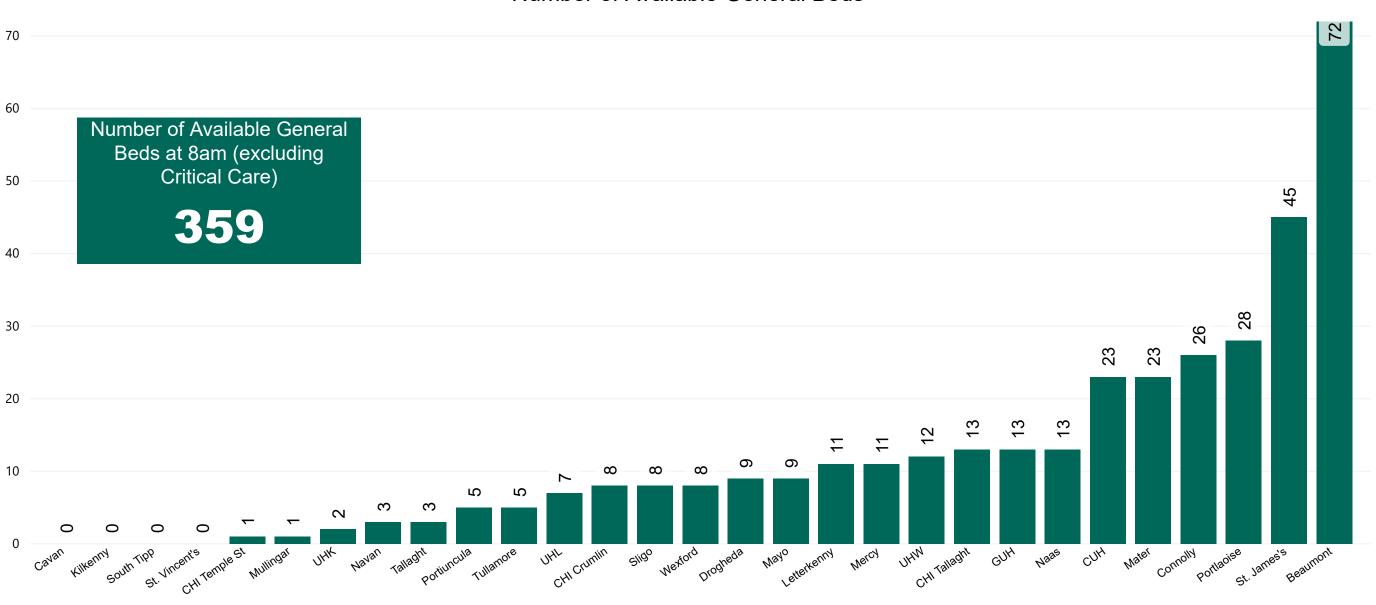

#### Number of Available General Beds on 23/04/2021

#### Number of Available General Beds