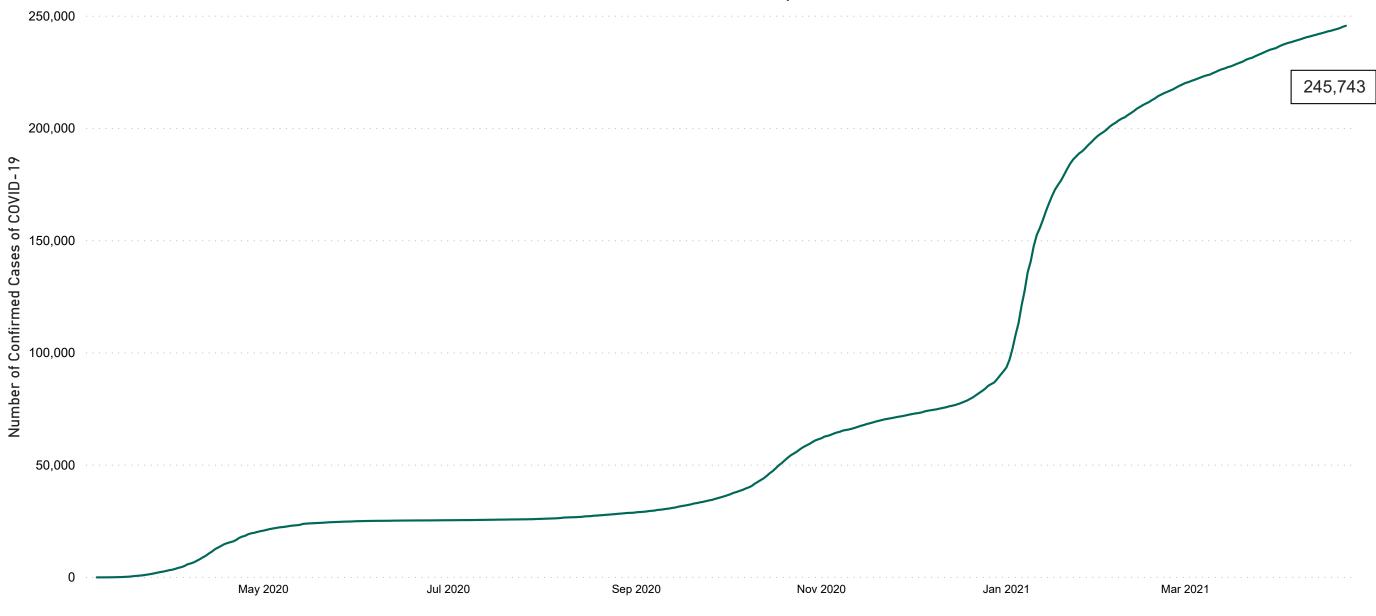

## Confirmed Cases of COVID-19 in the Republic of Ireland as at 23/04/2021

Confirmed Cases of COVID-19 in the Republic of Ireland as of 23/04/2021