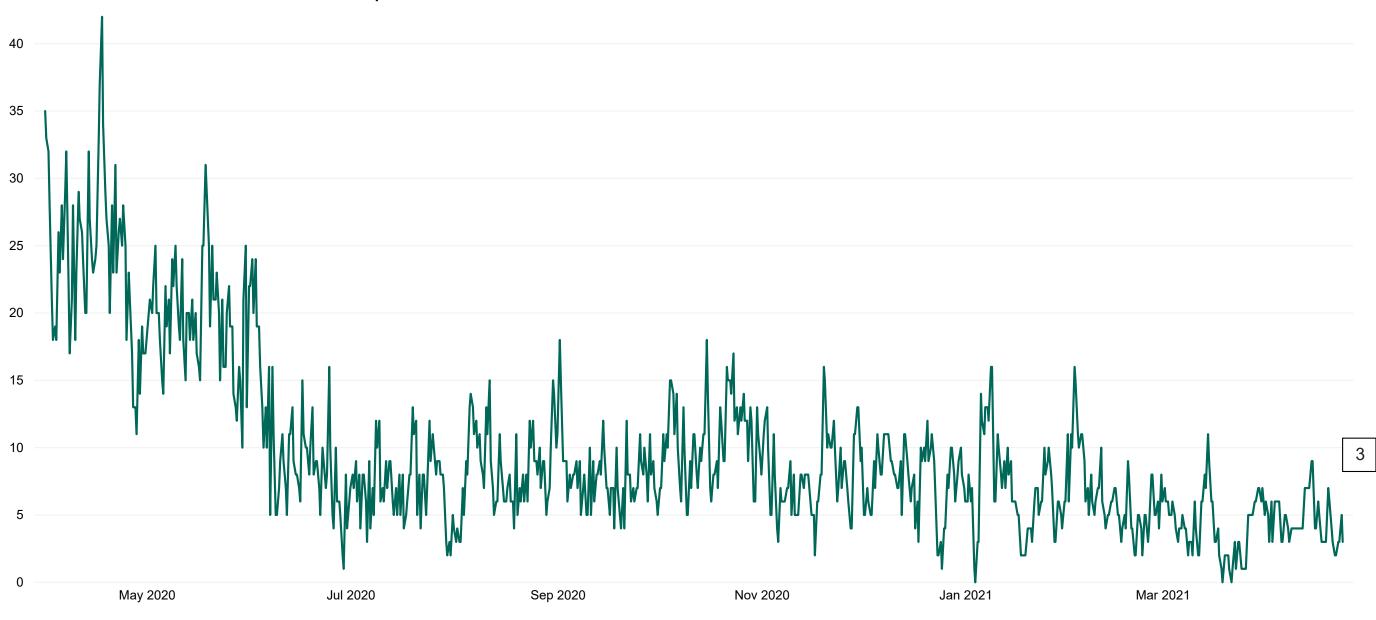

#### **Suspected COVID-19 Cases in Critical Care Units**

Suspected COVID-19 Cases in Critical Care Units from 31/03/2020 to 23/04/2021