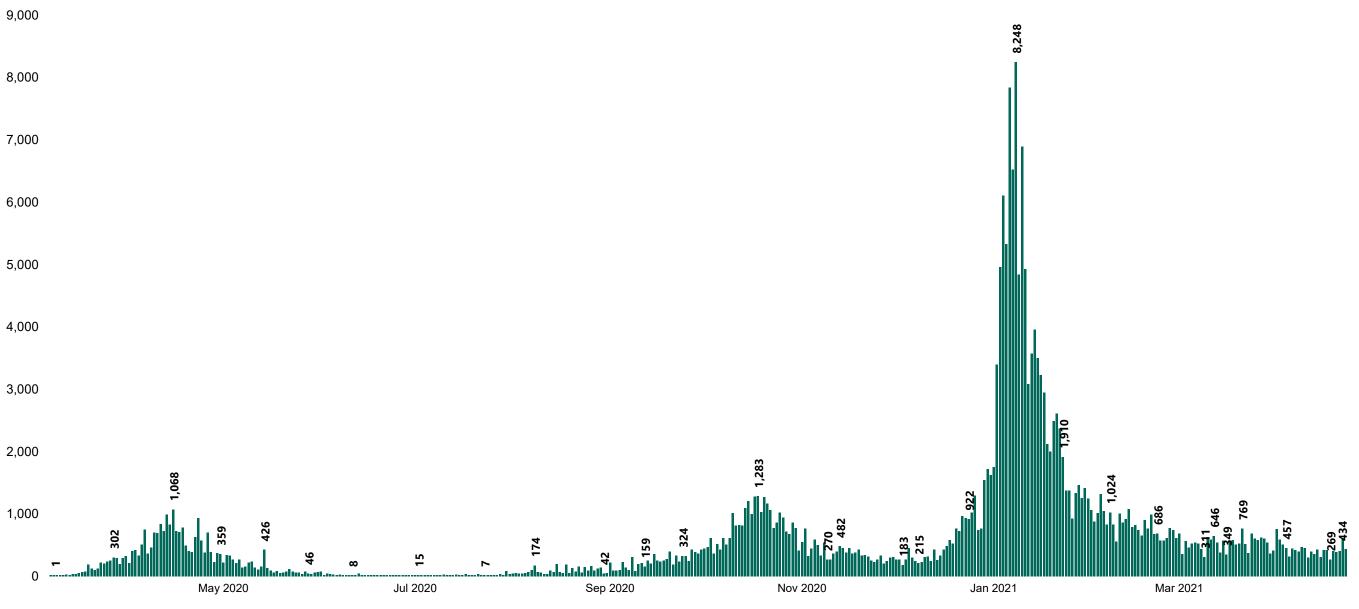

### New Confirmed COVID-19 Cases in the Republic of Ireland as at 23/04/2021

New COVID-19 Cases in the Republic of Ireland as of 23/04/2021