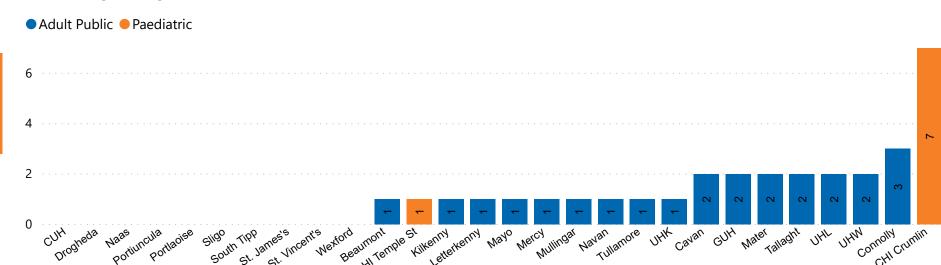

### **Number of Critical Beds Available on 23/01/2021**

**Available Critical Care Beds** 

Number of Available Critical Care Beds at 18:30

Adult Public Beds Paeds Beds

24

8

\*Due to the dynamic nature of reporting, available beds may differ depending on capacity and reserved status at individual sites for critical care beds. Furthermore, some of the available beds may be specialist beds, not available for admission of general ICU patients.