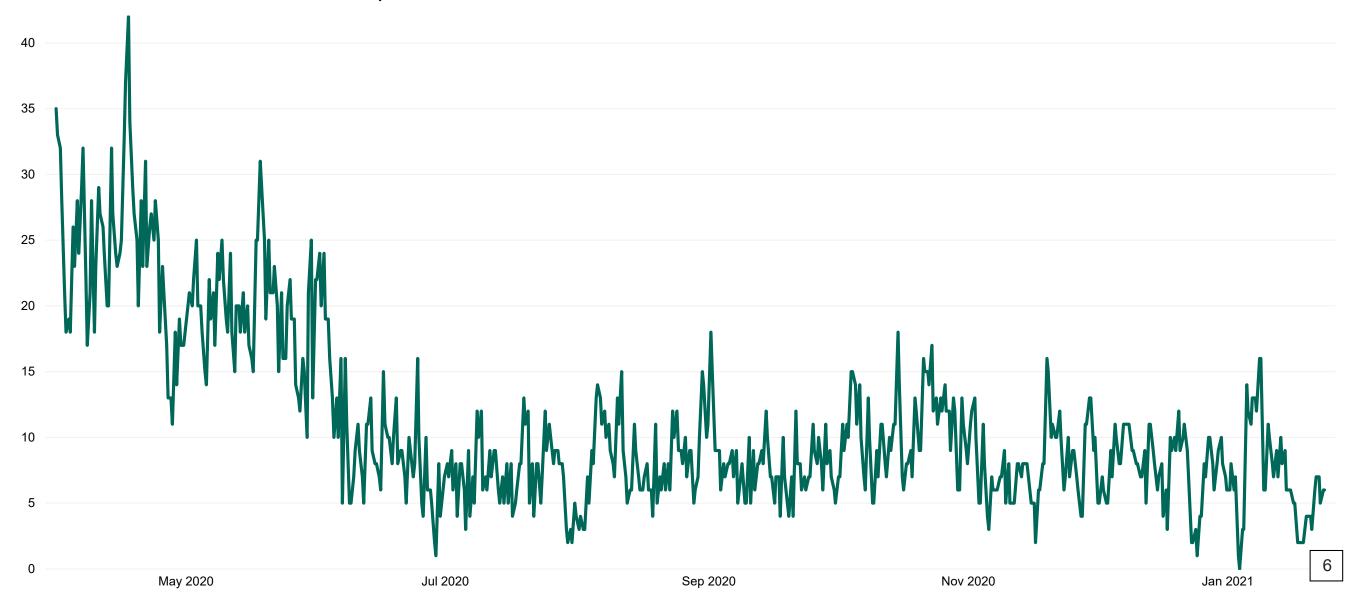

# **Critical Care Summary as at 23/01/2021 18:30**

| Confirmed COVID-19 cases in Critical Care Units                                                  | Suspected COVID-19 cases in Critical Care Units                                                      |
|--------------------------------------------------------------------------------------------------|------------------------------------------------------------------------------------------------------|
| 214                                                                                              | 6                                                                                                    |
| COVID-19 Deaths in Critical Care Units during previous 24hrs (8am to 8am) – update at 10am daily | Suspected COVID-19 Deaths in Critical Care during previous 24hrs (8am to 8am) – update at 10am daily |
| 5                                                                                                |                                                                                                      |
| Confirmed COVID-19 Ventilated cases                                                              | Suspected COVID-19 Ventilated cases                                                                  |
| 131                                                                                              | 2                                                                                                    |

# **Suspected COVID-19 Cases in Critical Care Units**

Suspected COVID-19 Cases in Critical Care Units from 31/03/2020 to 23/01/2021