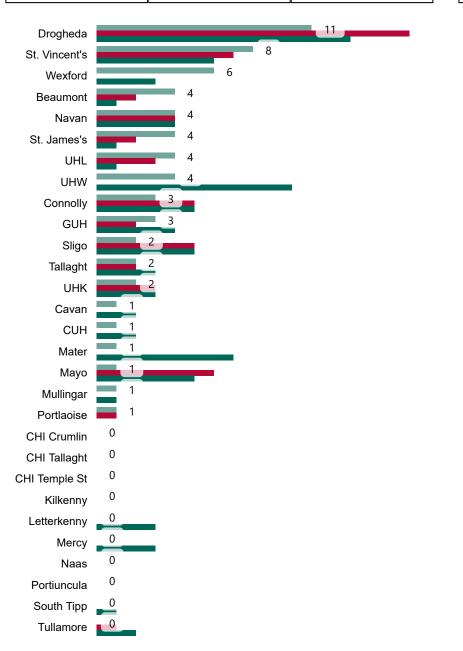

# Percentage Variance at <u>8am</u> of Confirmed COVID-19 cases Admitted Across 29 sites compared to the previous day