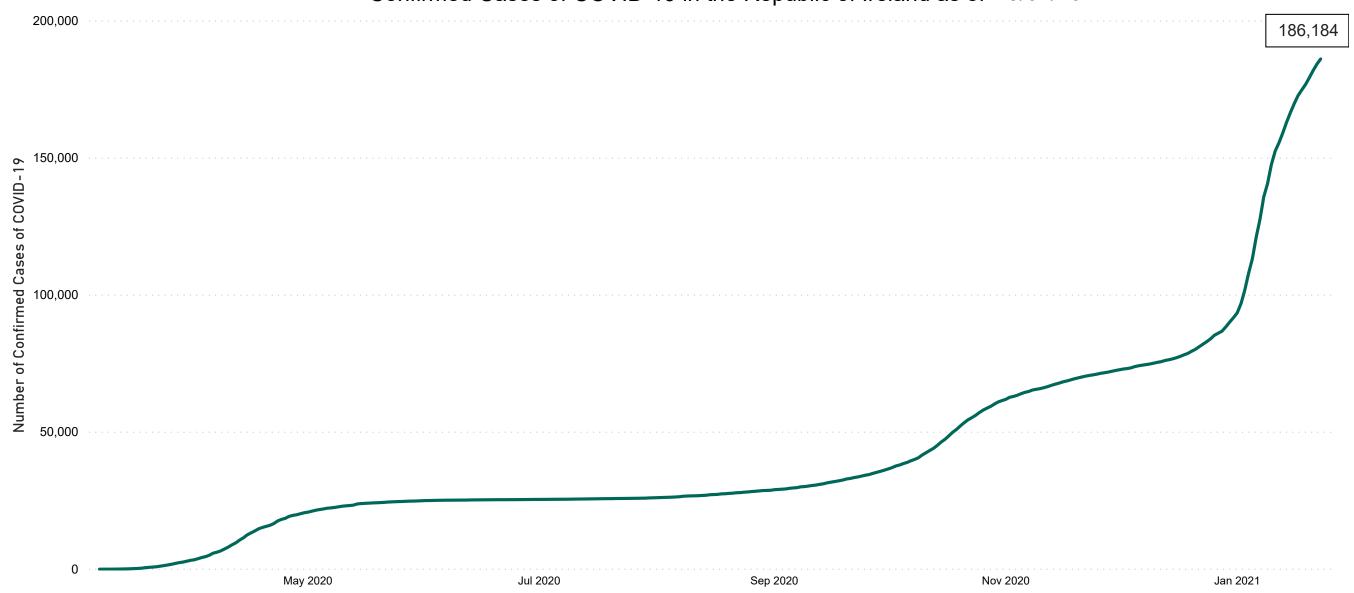

# Confirmed Cases of COVID-19 in the Republic of Ireland as at 23/01/2021

Confirmed Cases of COVID-19 in the Republic of Ireland as of 23/01/2021