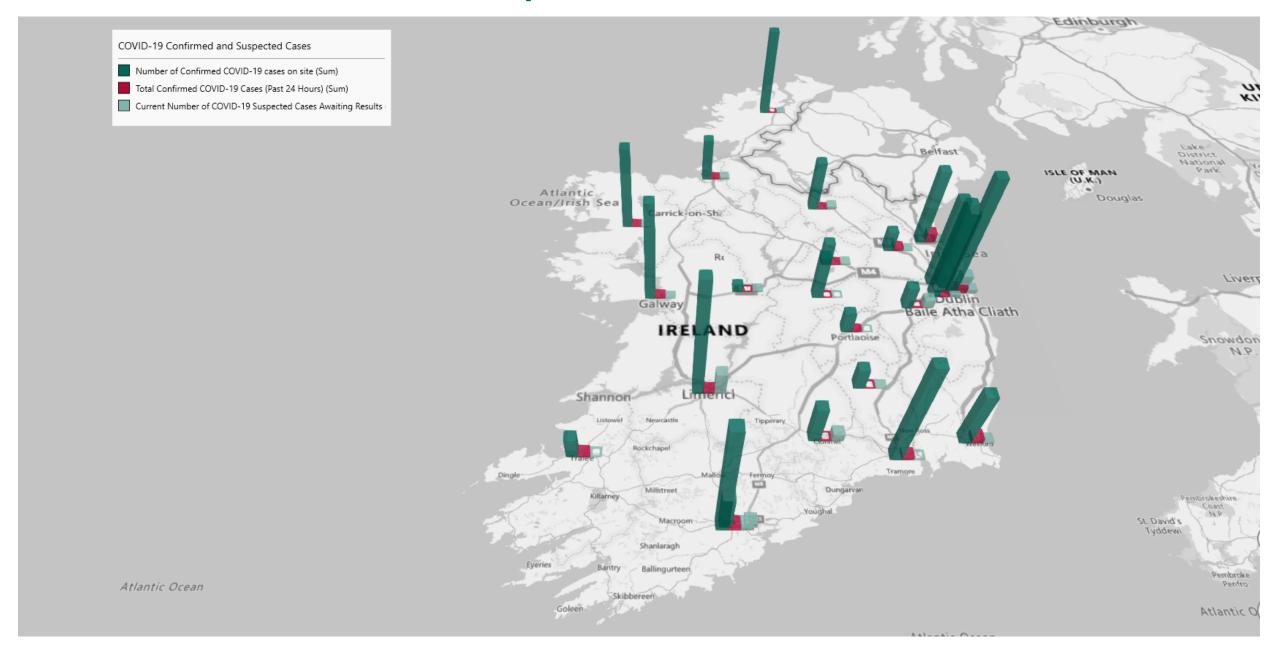

# Geographical Spread of COVID-19 Confirmed Cases and Suspected Cases across Acute Hospital Sites as at 23/01/2021 20:00