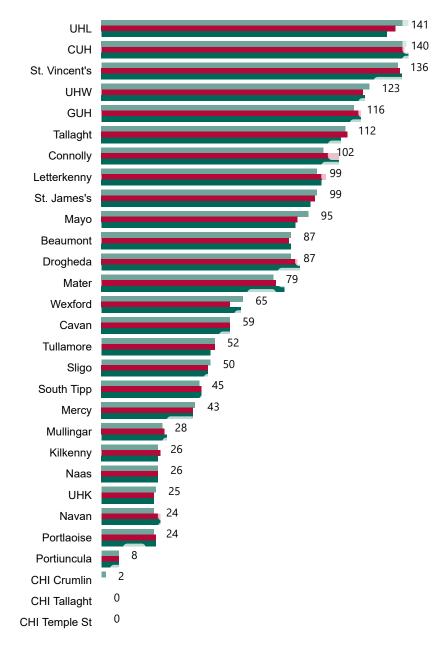

# Geographical Spread of COVID-19 Confirmed Cases and Suspected Cases across Acute Hospital Sites as at 23/01/2021 20:00