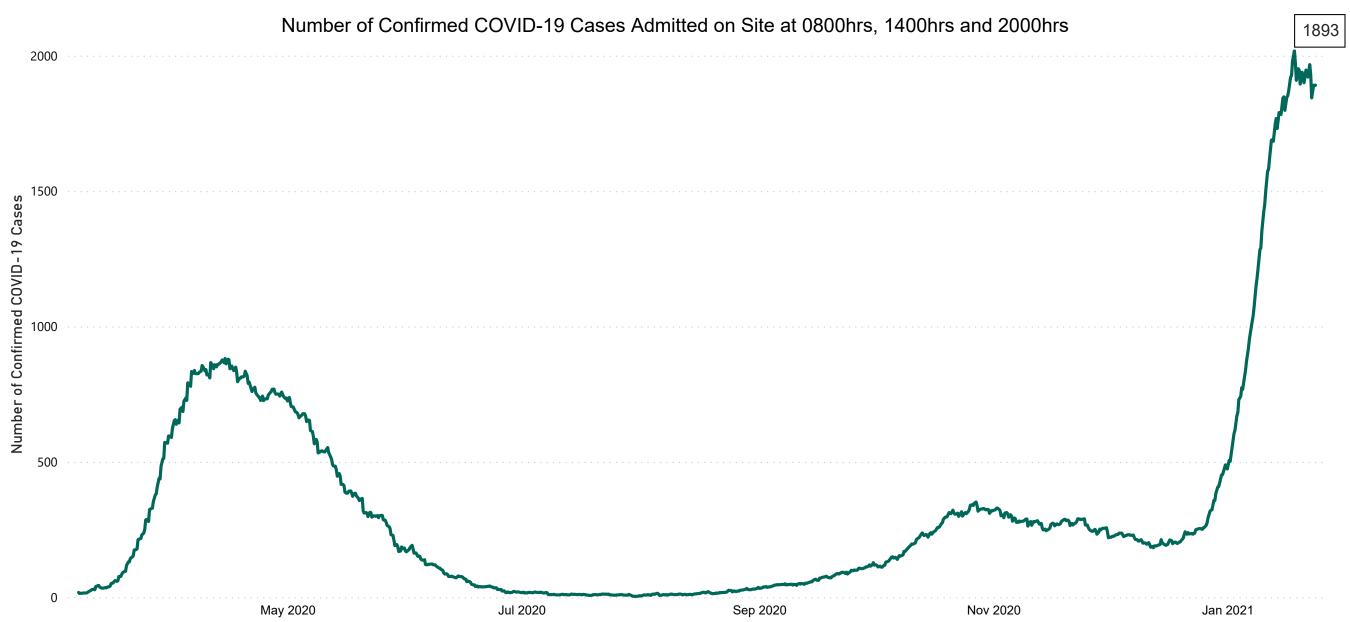

# Number of Confirmed COVID-19 Cases Admitted across 29 acute sites (including CHI)