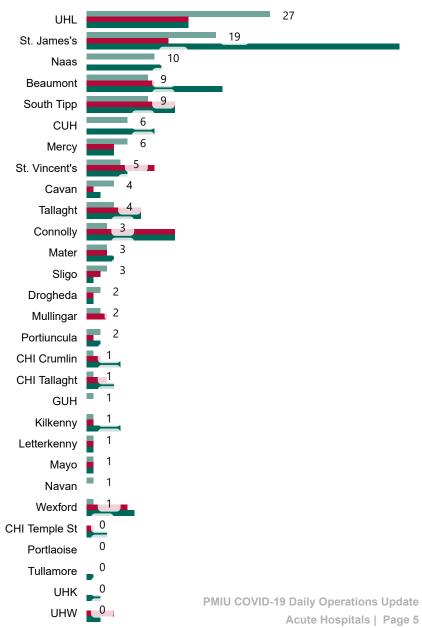

# Number of Suspected COVID-19 Swab Results Awaited Across 29 acute sites as at 23/01/2021

Number of COVID-19 Swab Results Awaited at 0800hrs, 1400hrs and 2000hrs