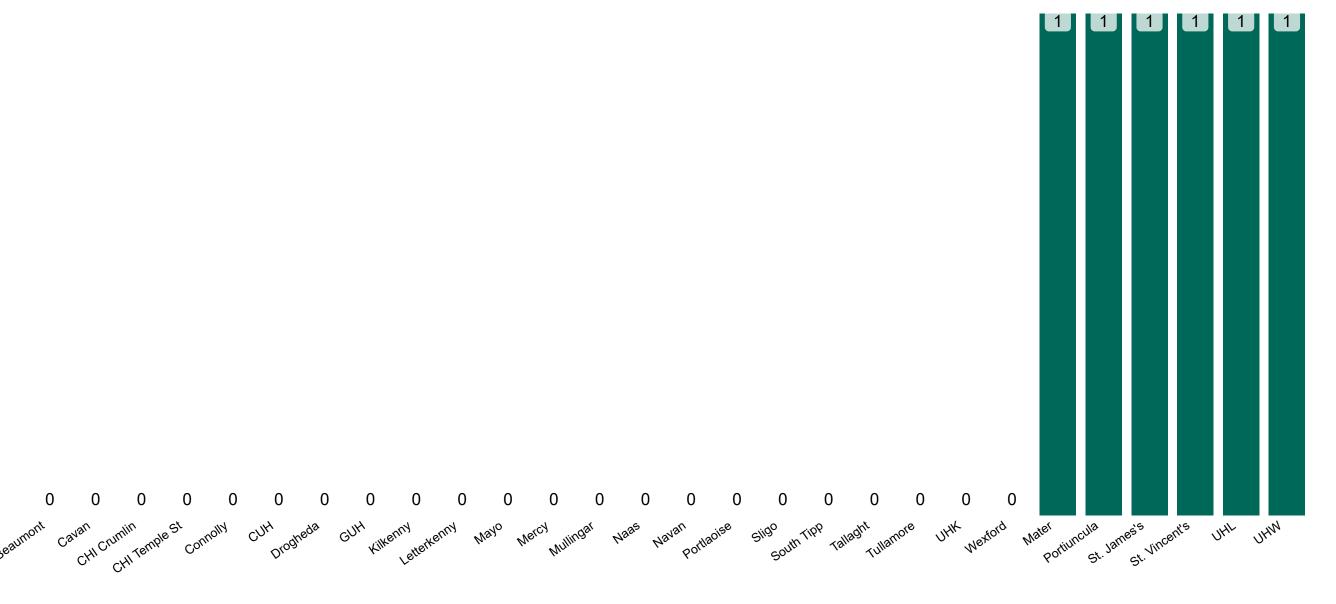

# **Suspected COVID-19 Cases in Critical Care Units**

Suspected COVID-19 Cases in Critical Care Units 23/01/2021