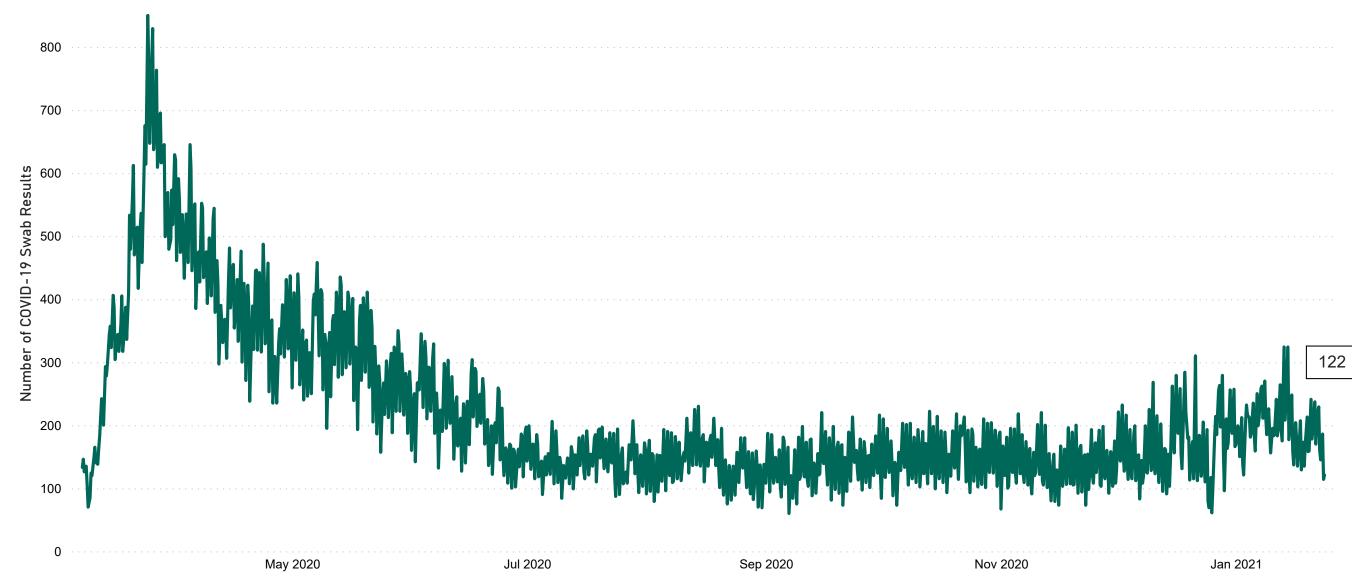

# Number of Suspected COVID-19 Swab Results Awaited Across 29 acute sites as at 23/01/2021

Number of COVID-19 Swab Results Awaited at 0800hrs, 1400hrs and 2000hrs