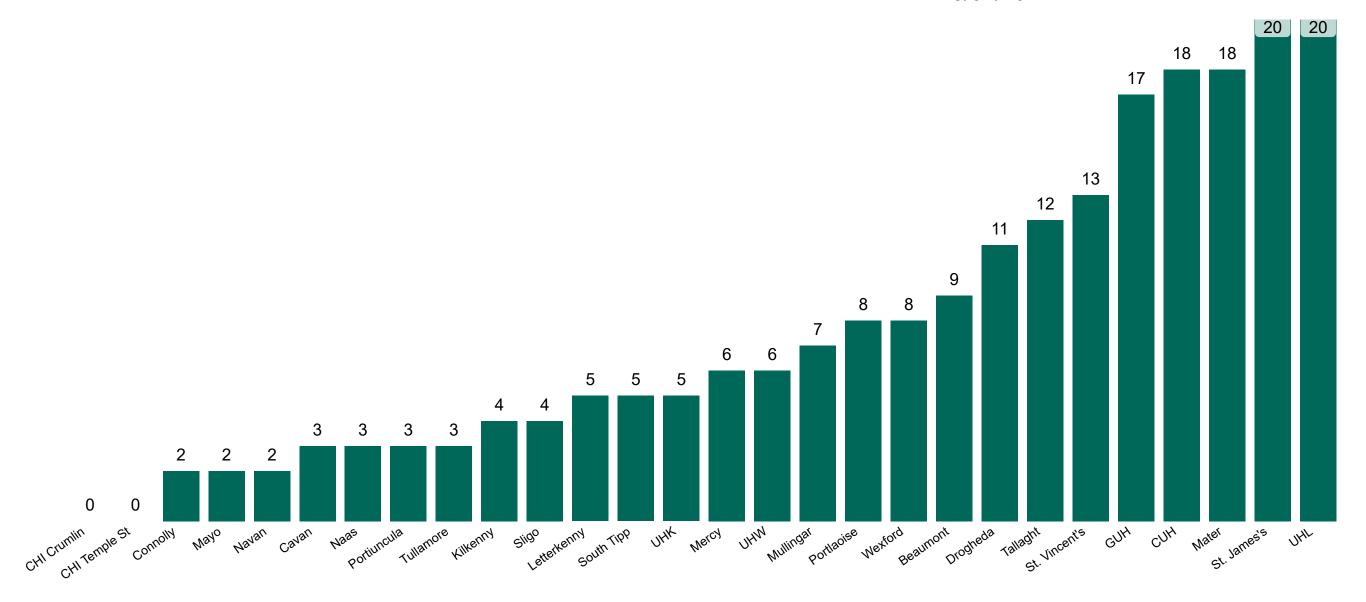

# Number of Confirmed COVID-19 Cases Admitted across 29 acute sites (including CHI)