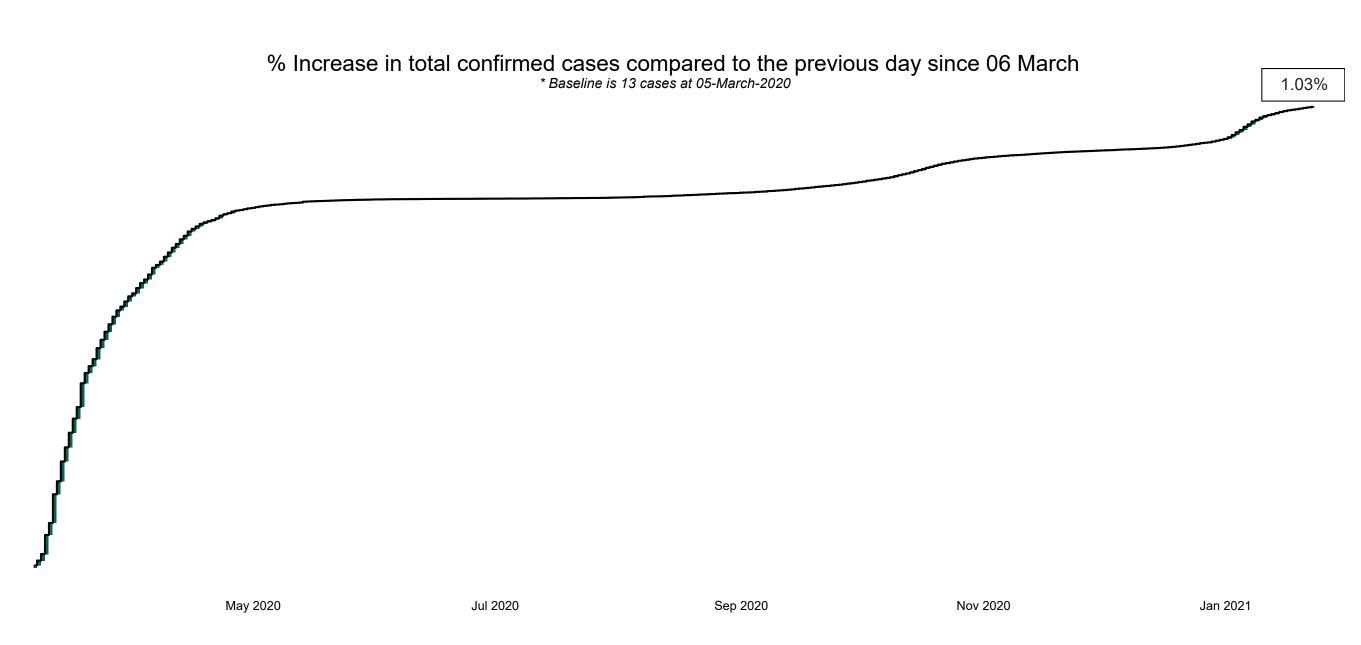

**COVID-19 Daily Operations Update Acute Hospitals** 

Performance Management and Improvement Unit

2000hrs Saturday 23rd January 2021



## New Confirmed COVID-19 Cases in the Republic of Ireland as at 23/01/2021

New COVID-19 Cases in the Republic of Ireland as of 23/01/2021



### Percentage Increase compared to the Previous Day as at 23/01/2021



# Confirmed Cases of COVID-19 in the Republic of Ireland as at 23/01/2021

Confirmed Cases of COVID-19 in the Republic of Ireland as of 23/01/2021



# Geographical Spread of COVID-19 Confirmed Cases and Suspected Cases across Acute Hospital Sites as at 23/01/2021 20:00



#### **Total Confirmed COVID-19 Cases**

| 8am  | 2pm  | 8pm  |
|------|------|------|
| 1893 | 1892 | 1893 |



#### Total Confirmed COVID-19 Cases (Past 24 Hours)

| 8am | 2pm       | 8pm |
|-----|-----------|-----|
| 85  | <b>59</b> | 63  |



#### Current Number of COVID-19 Suspected Cases

| 8am | 2pm | 8pm |
|-----|-----|-----|
| 187 | 115 | 122 |



# Number of Confirmed COVID-19 Cases Admitted across 29 acute sites (including CHI)



# Percentage Variance at <u>8am</u> of Confirmed COVID-19 cases Admitted Acros