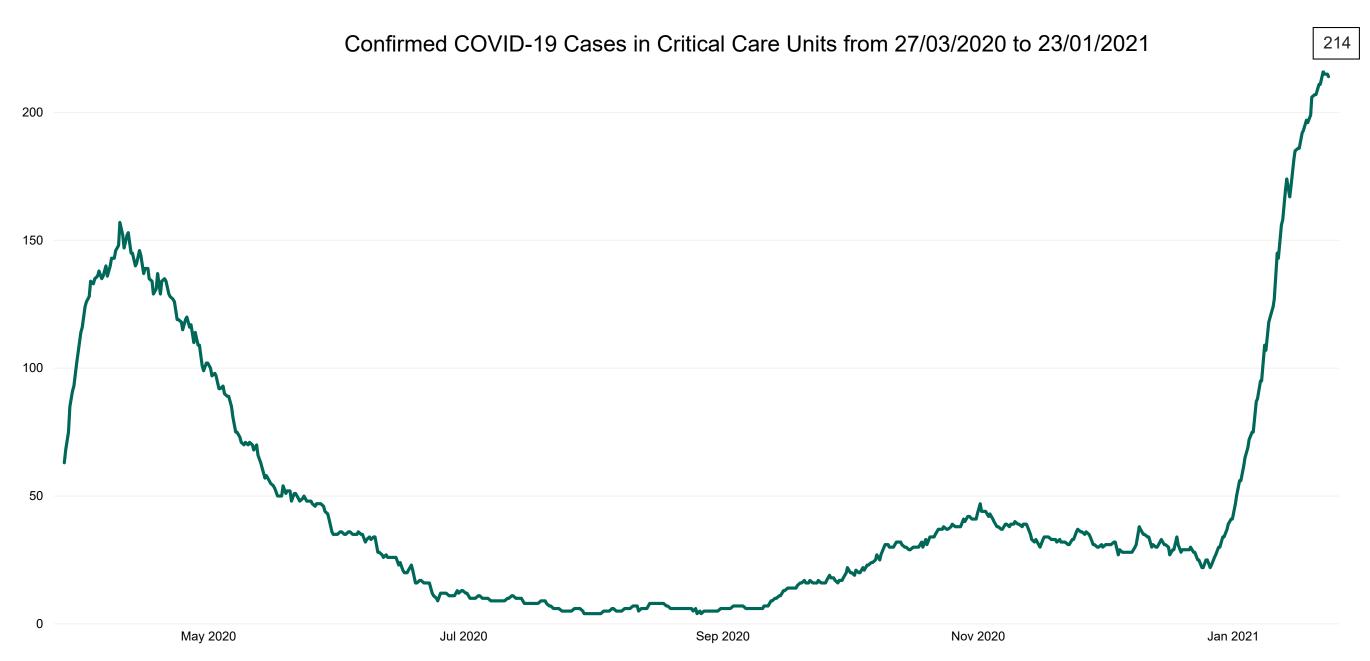

# **Critical Care Summary as at 23/01/2021 18:30**

| Confirmed COVID-19 cases in Critical Care Units                                                  | Suspected COVID-19 cases in Critical Care Units                                                      |
|--------------------------------------------------------------------------------------------------|------------------------------------------------------------------------------------------------------|
| 214                                                                                              | 6                                                                                                    |
| COVID-19 Deaths in Critical Care Units during previous 24hrs (8am to 8am) – update at 10am daily | Suspected COVID-19 Deaths in Critical Care during previous 24hrs (8am to 8am) – update at 10am daily |
| 5                                                                                                |                                                                                                      |
| Confirmed COVID-19 Ventilated cases                                                              | Suspected COVID-19 Ventilated cases                                                                  |
| 131                                                                                              | 2                                                                                                    |

### **Confirmed COVID-19 Cases in Critical Care Units**

Confirmed COVID-19 Cases in Critical Care Units 23/01/2021

### **Confirmed COVID-19 Cases in Critical Care Units**