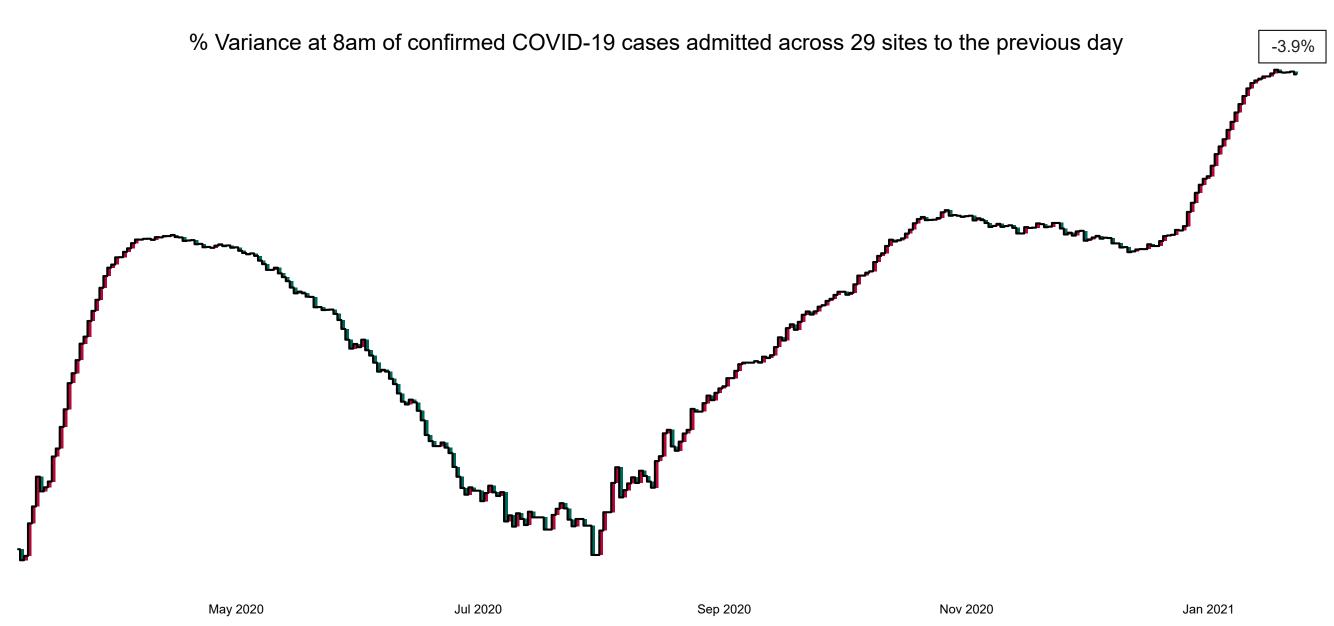

# Percentage Variance at <u>8am</u> of Confirmed COVID-19 cases Admitted Across 29 sites compared to the previous day