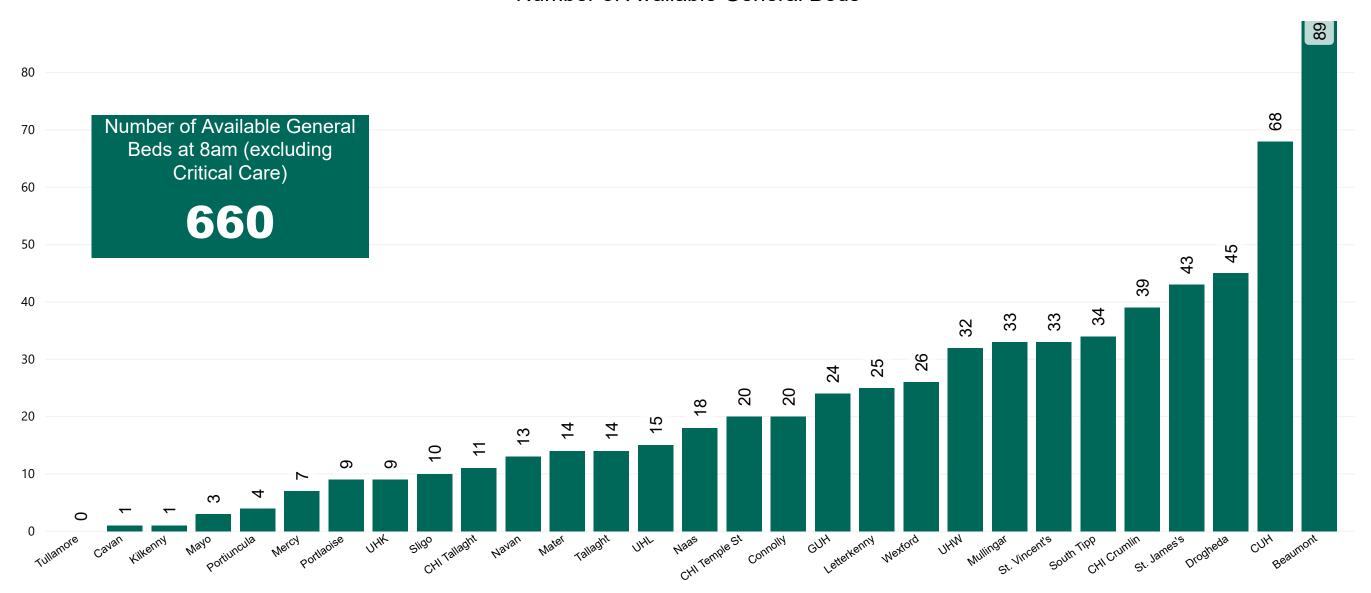

## **Number of Available General Beds on 23/01/2021**

#### Number of Available General Beds