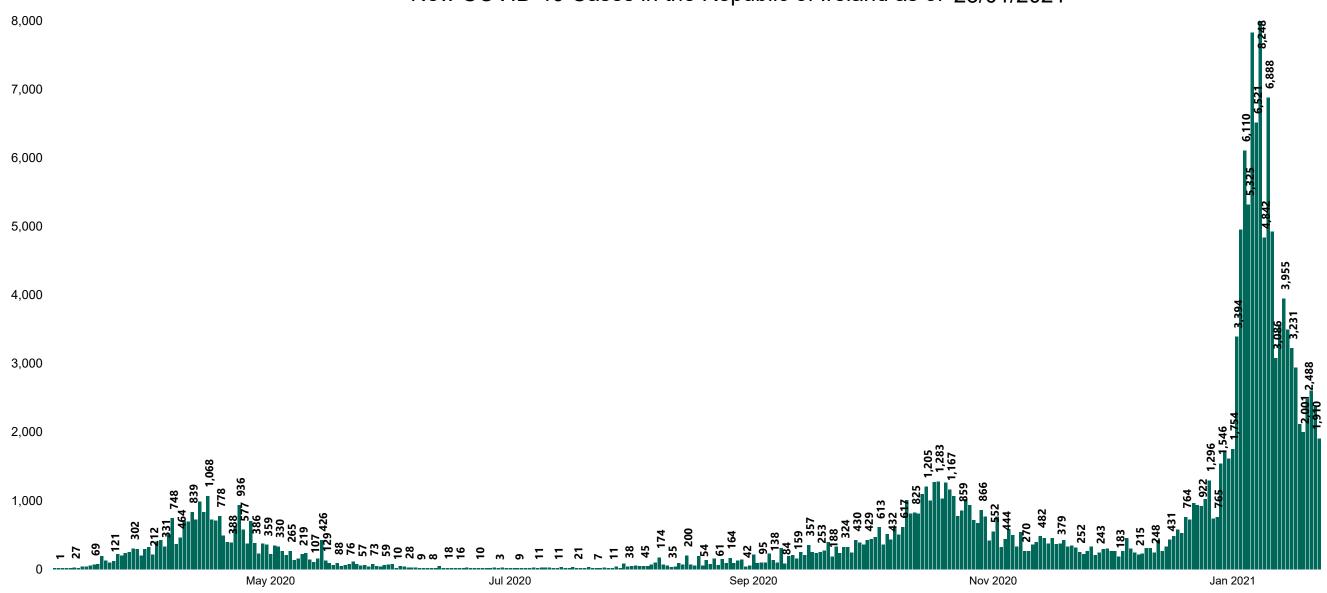

## New Confirmed COVID-19 Cases in the Republic of Ireland as at 23/01/2021

New COVID-19 Cases in the Republic of Ireland as of 23/01/2021