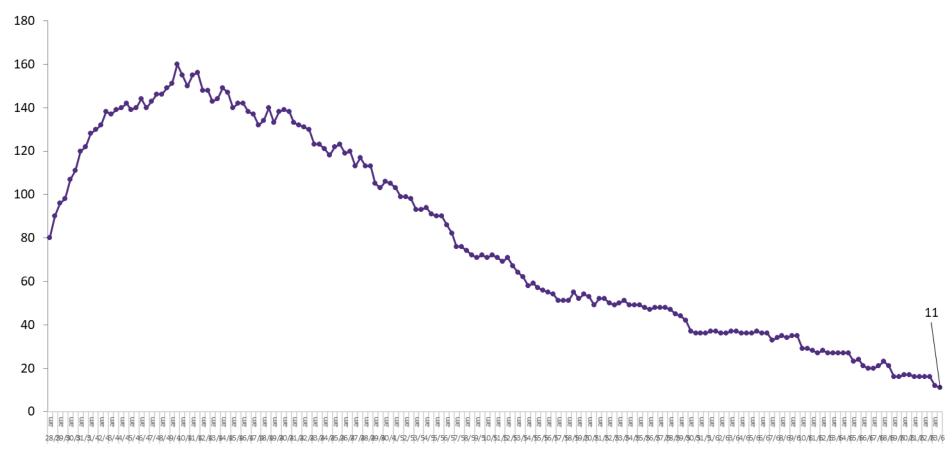

#### **Confirmed COVID-19 Cases in Critical Care Units**

Confirmed Covid-19 Cases in Critical Care Units from 28/03/2020 to 23/06/2020