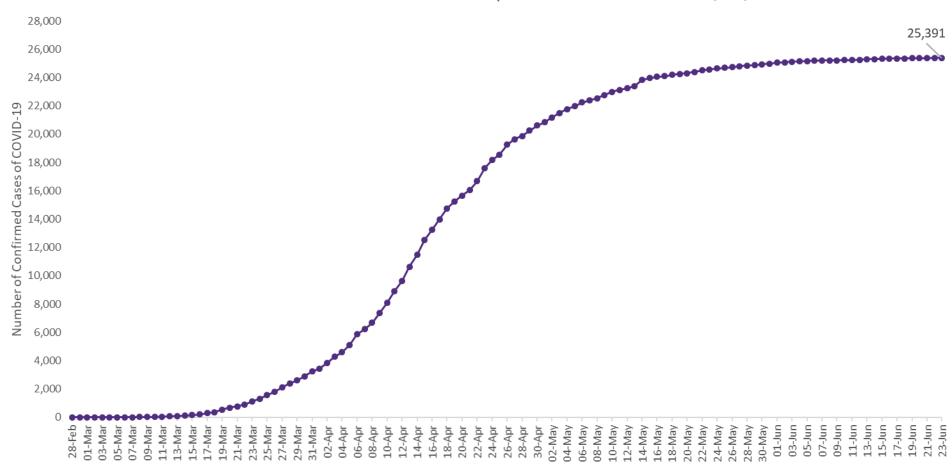

### Confirmed Cases of COVID-19 in the Republic of Ireland as at 23<sup>rd</sup> June 2020

Confirmed Cases of COVID-19 in the Republic of Ireland as of 23/06/2020