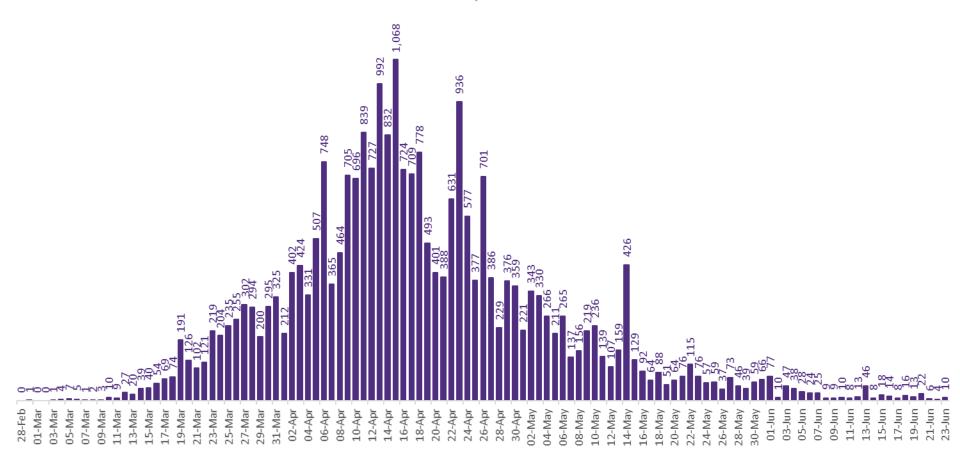

### New Confirmed COVID-19 Cases in the Republic of Ireland as of 23<sup>rd</sup> June 2020

New COVID-19 Cases in the Republic of Ireland as of 23/06/2020