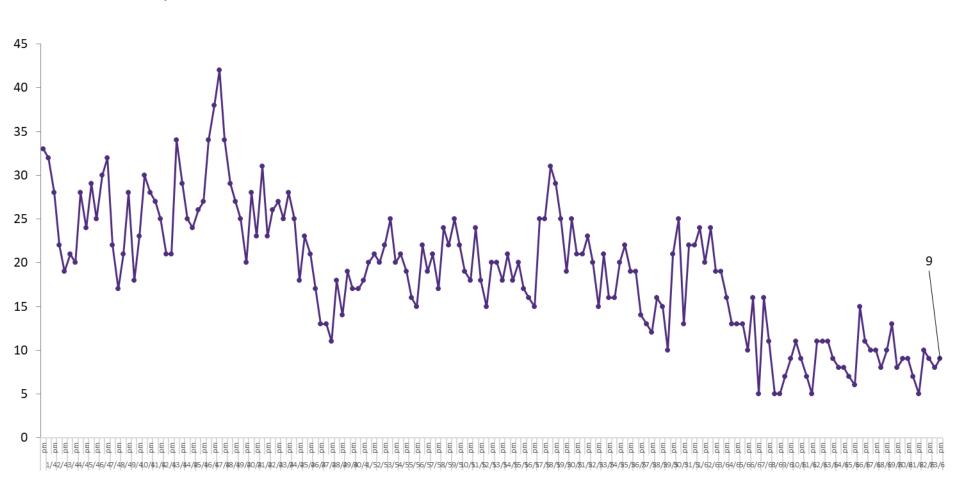

#### **Confirmed COVID-19 Cases in Critical Care Units**

Confirmed Covid-19 Cases in Critical Care Units from 28/03/2020 to 23/06/2020