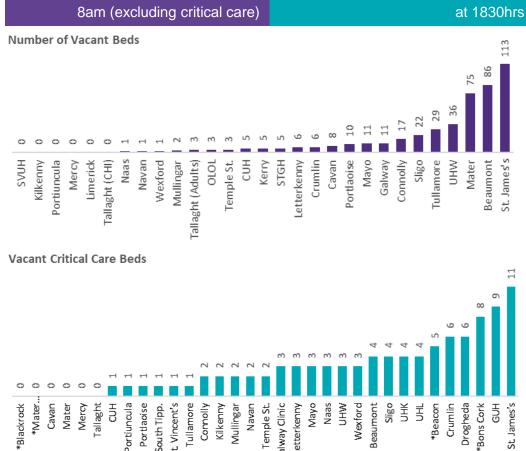

#### Number of Vacant Beds and Critical Beds Available on 23/06/2020

(Note HSE COVID-19 Surge plan includes significant additional Critical Care Beds in addition to those indicated below)

Total Critical Care Beds 438

Total Critical Care Beds Open & Staffed 361

Occupied Critical Care Beds
254
(Including 11 COVID 19+ patients)

Available Critical Care Beds 95\*

\*Due to the dynamic nature of reporting, available beds may differ depending on capacity and reserved status at individual sites for critical care beds