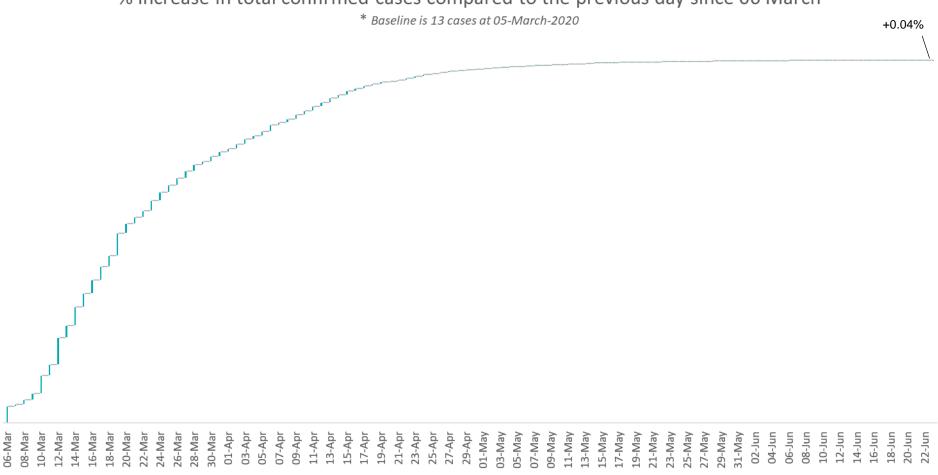

### Percentage Increase compared to previous day since 06.03.2020

% Increase in total confirmed cases compared to the previous day since 06 March