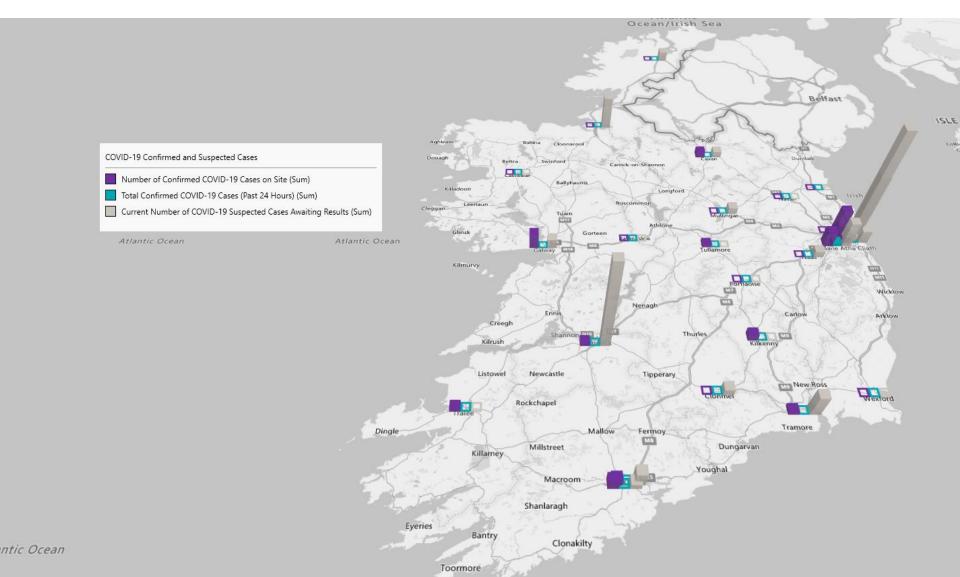

# 2000hrs, 23<sup>rd</sup> June 2020: Geographical Spread of COVID-19 Confirmed Cases and Suspected Cases across Acute Hospital Sites