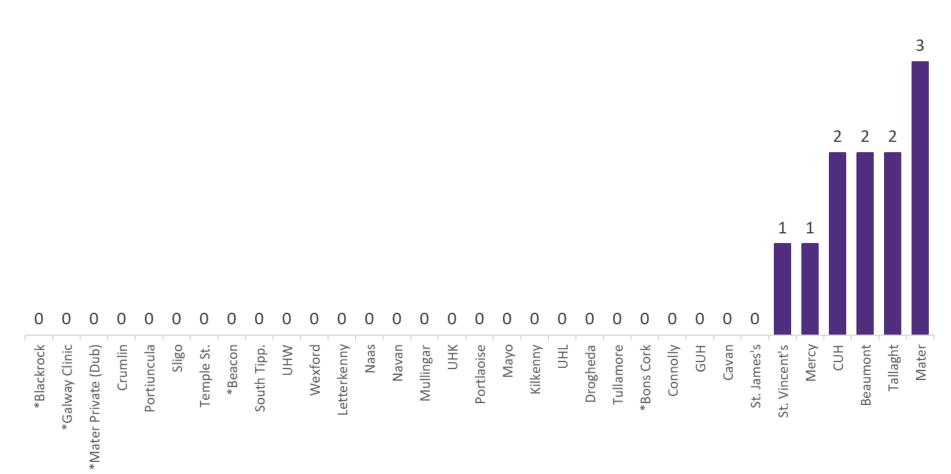

#### **Confirmed COVID-19 Cases in Critical Care Units**

Confirmed Covid-19 Cases in Critical Care Units (23/06/2020)