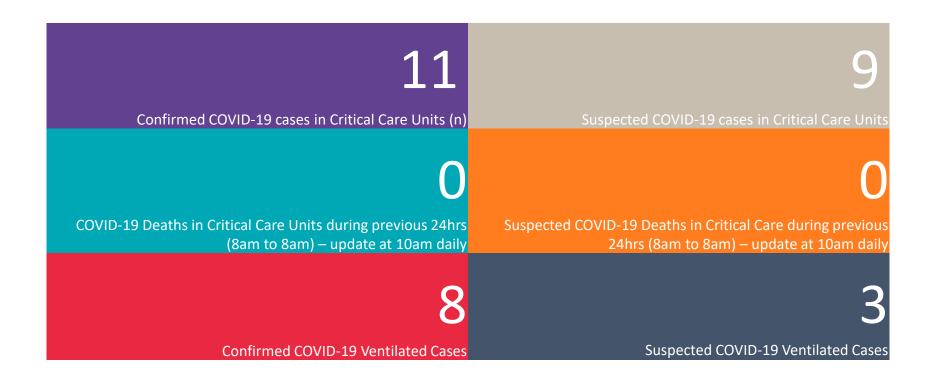

### Critical Care Summary as at 1830hrs, 23rd June 2020

#### **Confirmed COVID-19 Cases in Critical Care Units**

Confirmed Covid-19 Cases in Critical Care Units (23/06/2020)

### **Suspected COVID-19 Cases in Critical Care Units**

Suspected Covid-19 Cases in Critical Care Units (23/06/2020)