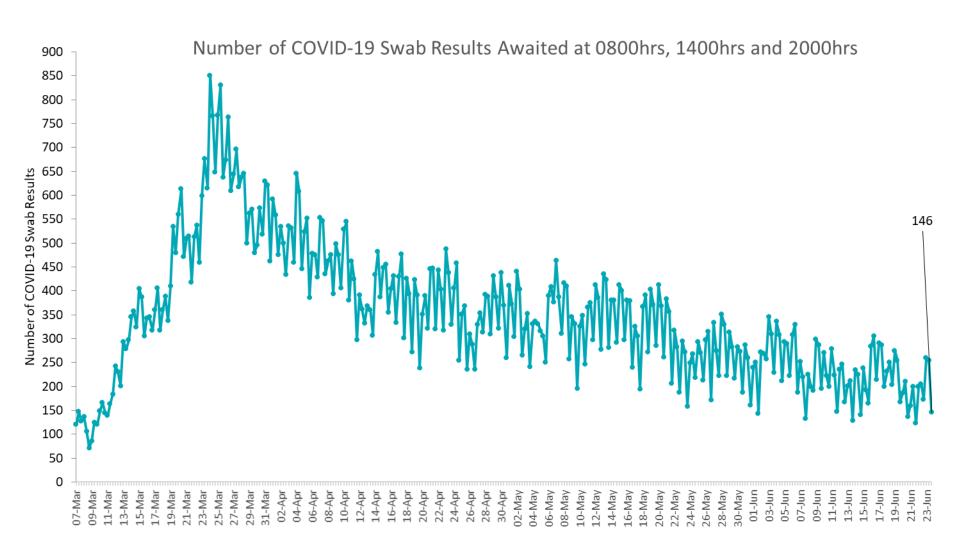

### Number of Suspected COVID-19 Swab Results Awaited Across 29 acute sites as at 23/06/2020

Source: SBAR Portal