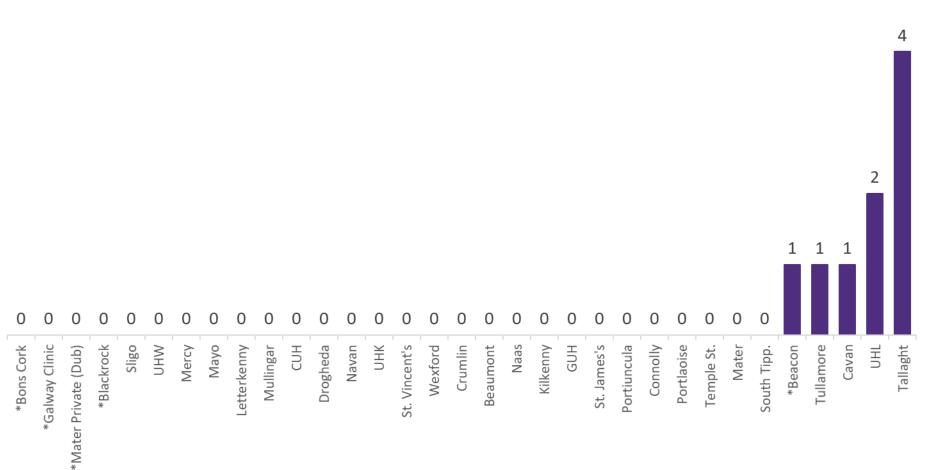

# Number of Confirmed COVID-19 cases admitted across 29 acute sites (including CHI)

Source: SBAR Portal