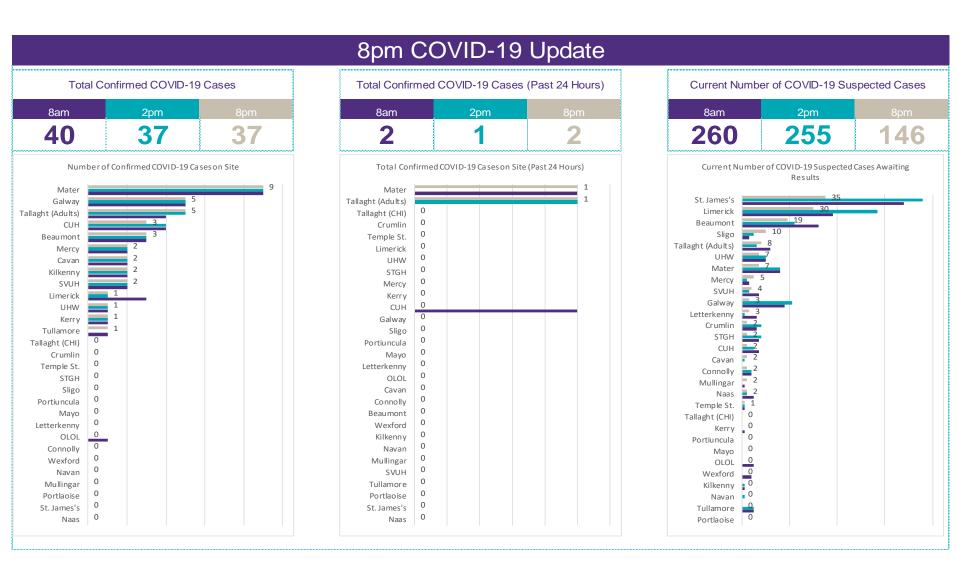

# 2000hrs, 23<sup>rd</sup> June 2020: Geographical Spread of COVID-19 Confirmed Cases and Suspected Cases across Acute Hospital Sites

### 2000hrs, 23rd June 2020: COVID-19 Dashboard by Acute Hospital