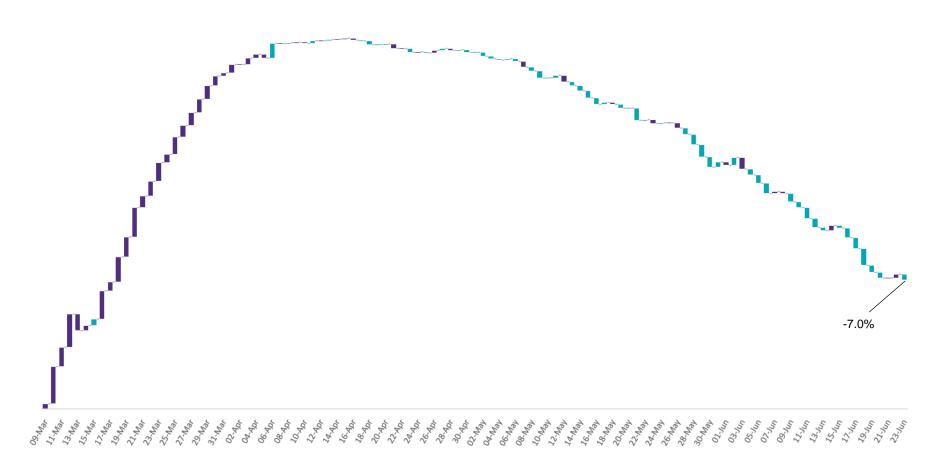

## Percentage Variance at <u>8am</u> of Confirmed COVID-19 cases Admitted Across 29 sites compared to the previous day

% Variance at 8am of confirmed COVID-19 cases admitted across 29 sites compared to the previous day