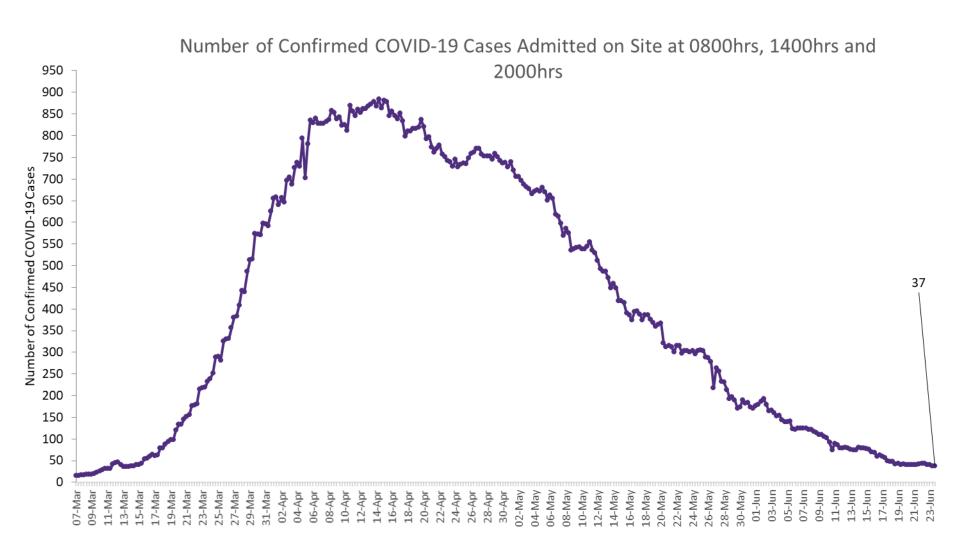

# Number of Confirmed COVID-19 cases admitted across 29 acute sites (including CHI)

Source: SBAR Portal