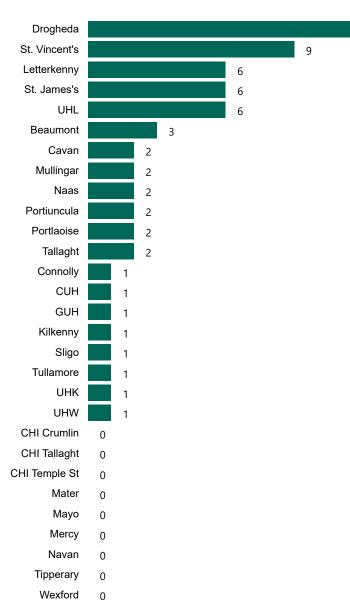

### **Confirmed COVID-19 Cases in ICU/HDU**

Confirmed COVID-19 Cases in ICU/HDU 23/03/2023