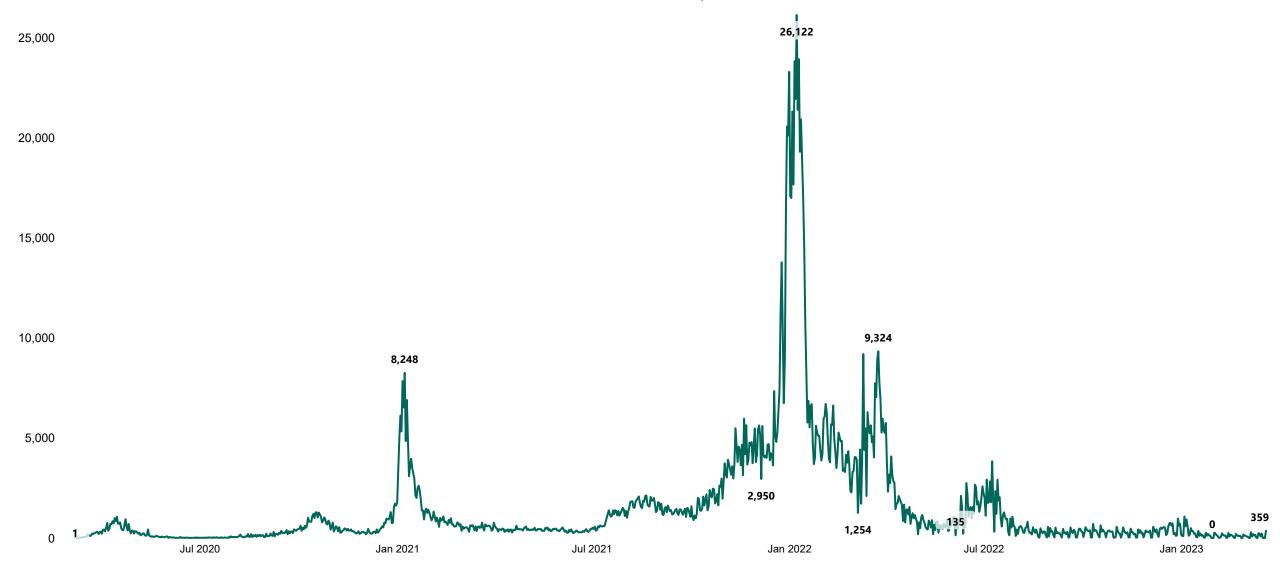

## New Confirmed COVID-19 Cases in the Republic of Ireland as at 21/03/2023

New Confirmed COVID-19 Cases in the Republic of Ireland as at 21/03/2023

 Jul 2020
 Jan 2021
 Jul 2021
 Jan 2022
 Jul 2022
 Jan 2023