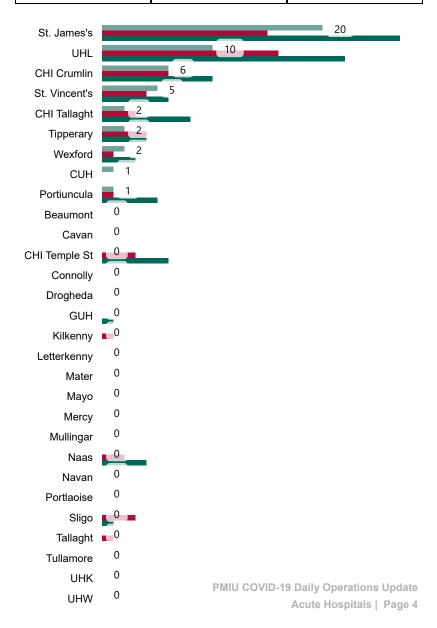

# Number of Confirmed COVID-19 Cases Admitted across 29 acute sites (including CHI)

Number of Confirmed COVID-19 Cases Admitted on Site at 0800hrs, 1400hrs and 2000hrs