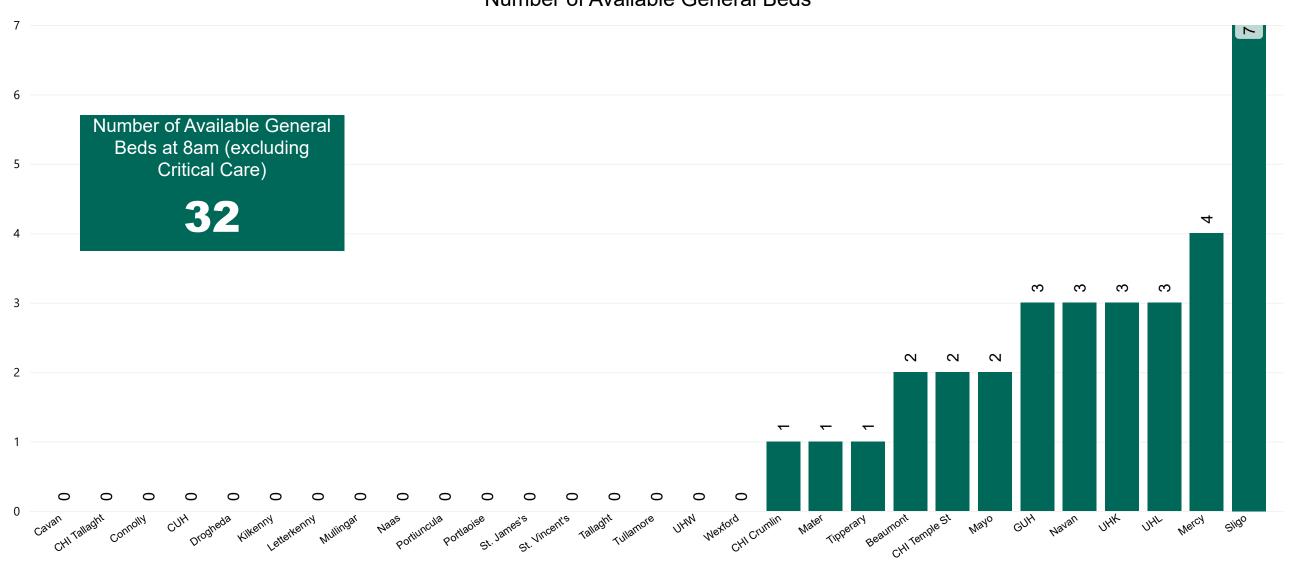

### Number of Available General Beds on 23/03/2023

#### Number of Available General Beds