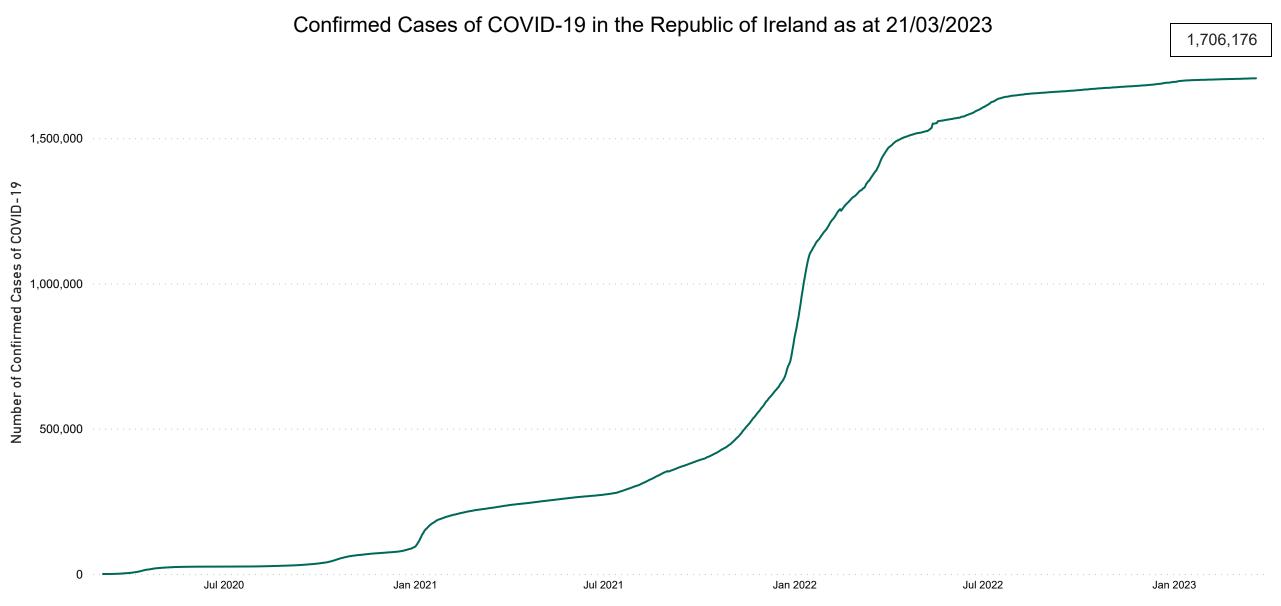

**COVID-19 Daily Operations Update Acute Hospitals** 

Performance Management and Improvement Unit

2000hrs Thursday 23rd March 2023



## New Confirmed COVID-19 Cases in the Republic of Ireland as at 21/03/2023

New Confirmed COVID-19 Cases in the Republic of Ireland as at 21/03/2023



## Confirmed Cases of COVID-19 in the Republic of Ireland as at 21/03/2023



#### Total Confirmed COVID-19 Cases

| 8am | 2pm | 8pm |
|-----|-----|-----|
| 316 | 311 | 311 |



#### Total Confirmed COVID-19 Cases (Past 24 Hours)





#### Current Number of COVID-19 Suspected Cases

| 8am | 2pm | 8pm |
|-----|-----|-----|
| 97  | 60  | 49  |



# Number of Confirmed COVID-19 Cases Admitted across 29 acute sites (including CHI)

Number of Confirmed COVID-19 Cases Admitted on Site at 0800hrs, 1400hrs and 2000hrs



# Percentage Variance at <u>8am</u> of Confirmed COVID-19 cases Admitted Across 29 sites compared to the previous day

% Variance at 8am of confirmed COVID-19 cases admitted across 29 sites to the previous day



 Jul 2020
 Jan 2021
 Jul 2021
 Jan 2022
 Jul 2022
 Jan 2023

## Number of Suspected COVID-19 Swab Results Awaited Across 29 acute sites as at 23