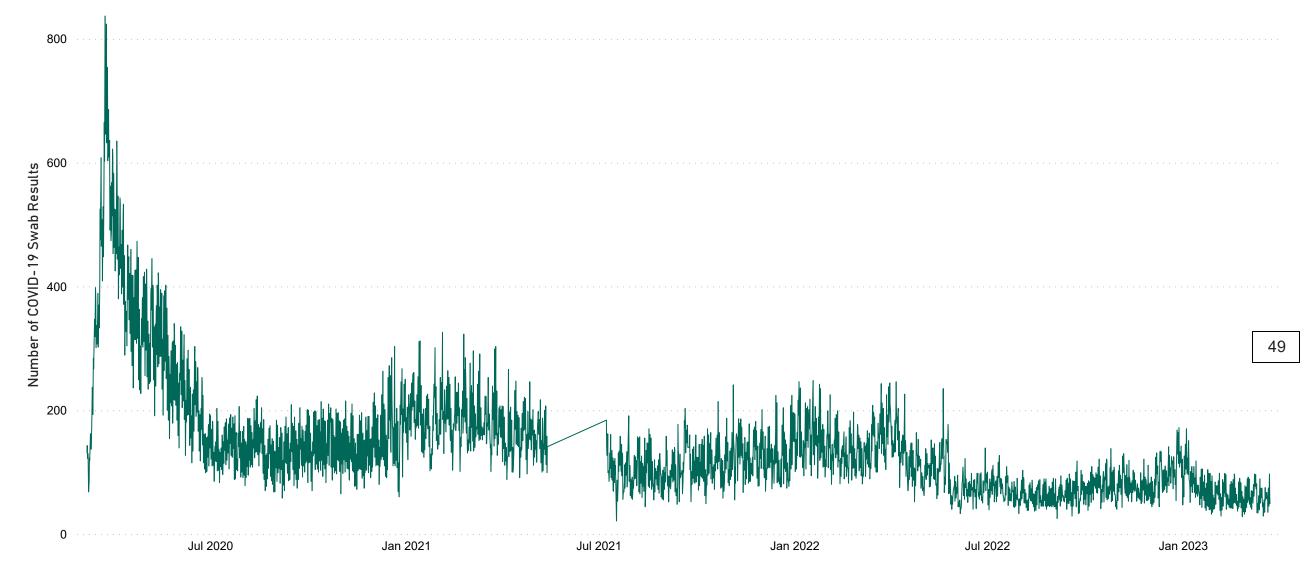

## Number of Suspected COVID-19 Swab Results Awaited Across 29 acute sites as at 23/03/2023

Number of COVID-19 Swab Results Awaited at 0800hrs, 1400hrs and 2000hrs