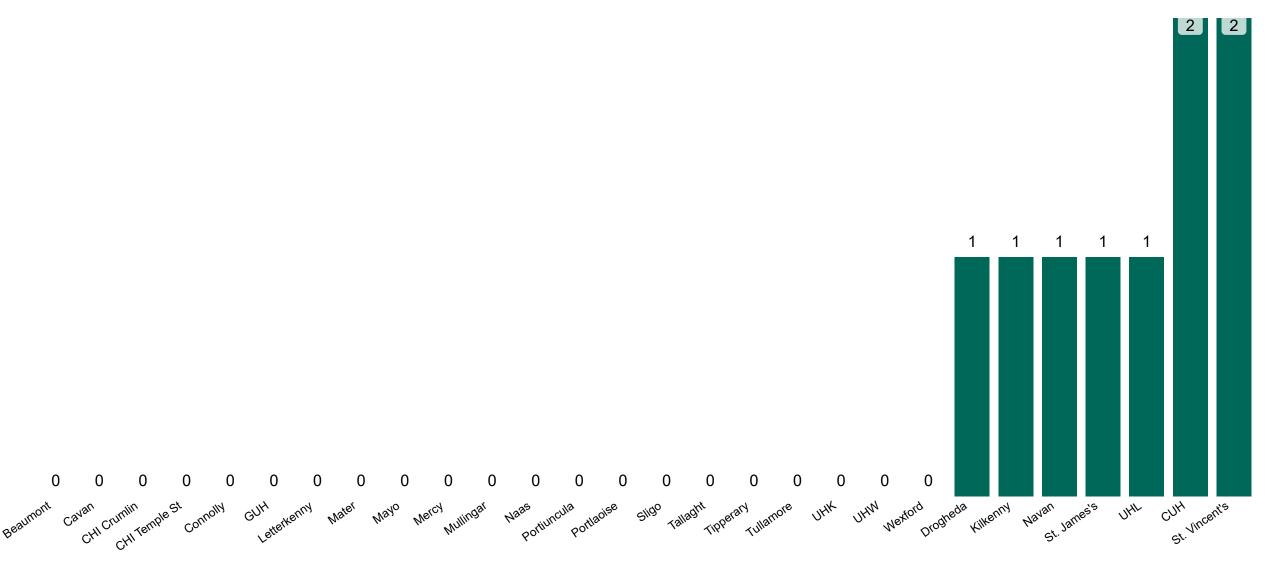

### **Confirmed COVID-19 Cases in ICU/HDU**

Confirmed COVID-19 Cases in ICU/HDU 23/03/2023