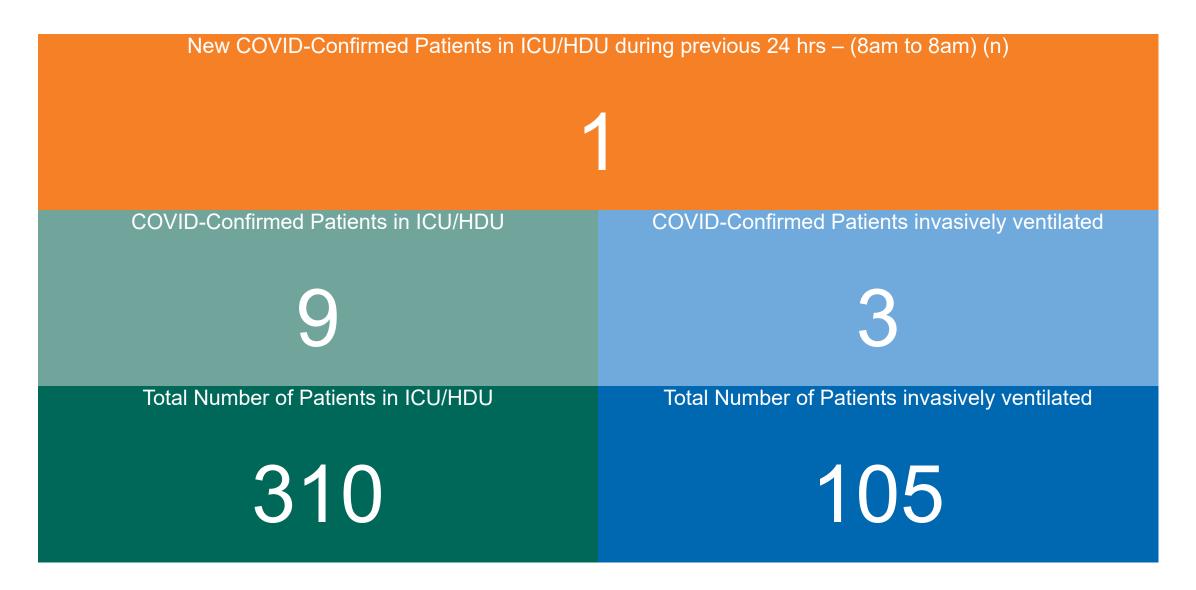

## ICU/HDU Summary as at 23/03/2023 10:30

### **Confirmed COVID-19 Cases in ICU/HDU**

Confirmed COVID-19 Cases in ICU/HDU 23/03/2023