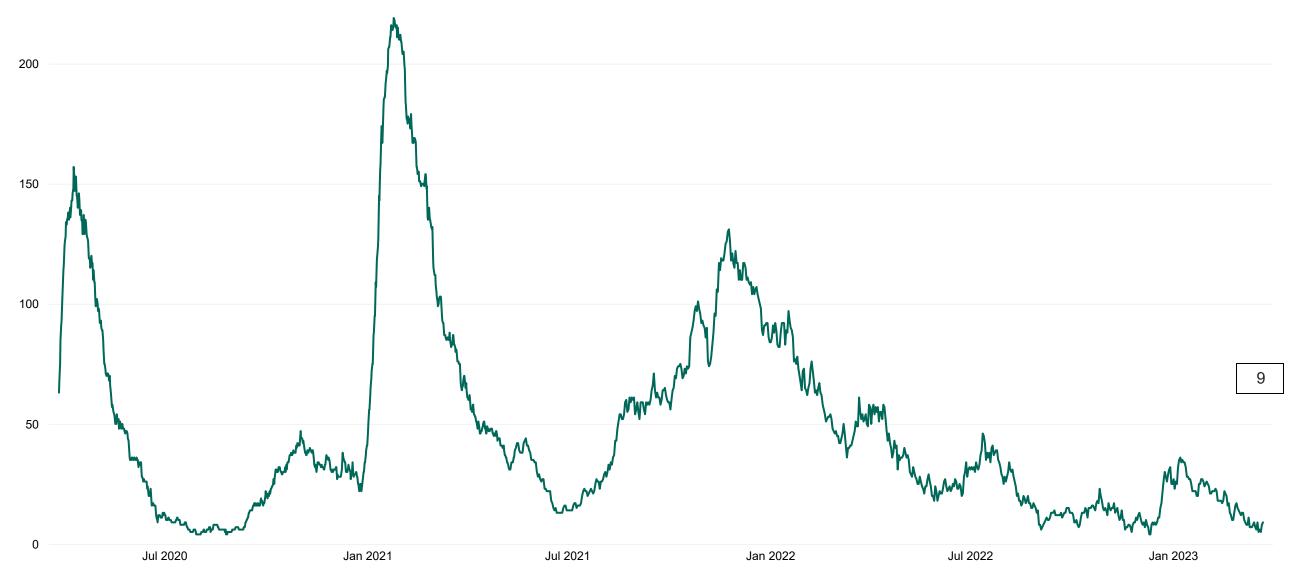

## **Confirmed COVID-19 Cases in ICU/HDU**

Confirmed COVID-19 Cases in ICU/HDU from 27/03/2020 to 23/03/2023