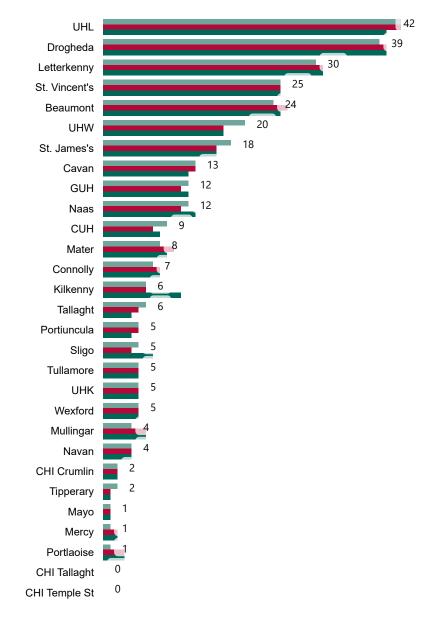

# Number of Confirmed COVID-19 Cases Admitted across 29 acute sites (including CHI)

Number of Confirmed COVID-19 Cases Admitted on Site at 0800hrs, 1400hrs and 2000hrs