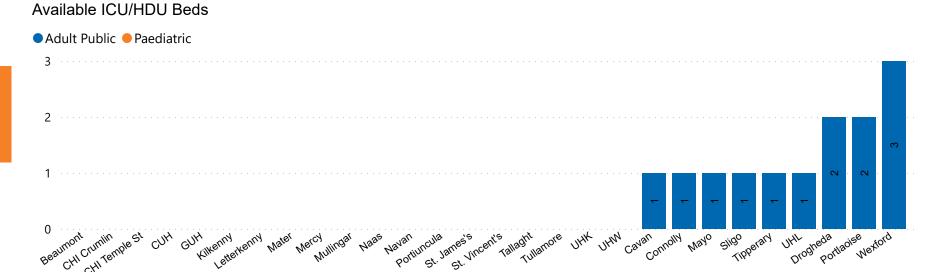

### Number of ICU/HDU Beds Available on 23/03/2023

Number of Available ICU/HDU Beds at 10:30

Adult Public Beds Paeds Beds

13

0

\*Due to the dynamic nature of reporting, available beds may differ depending on capacity and reserved status at individual sites for critical care beds. Furthermore, some of the available beds may be specialist beds, not available for admission of general ICU patients.