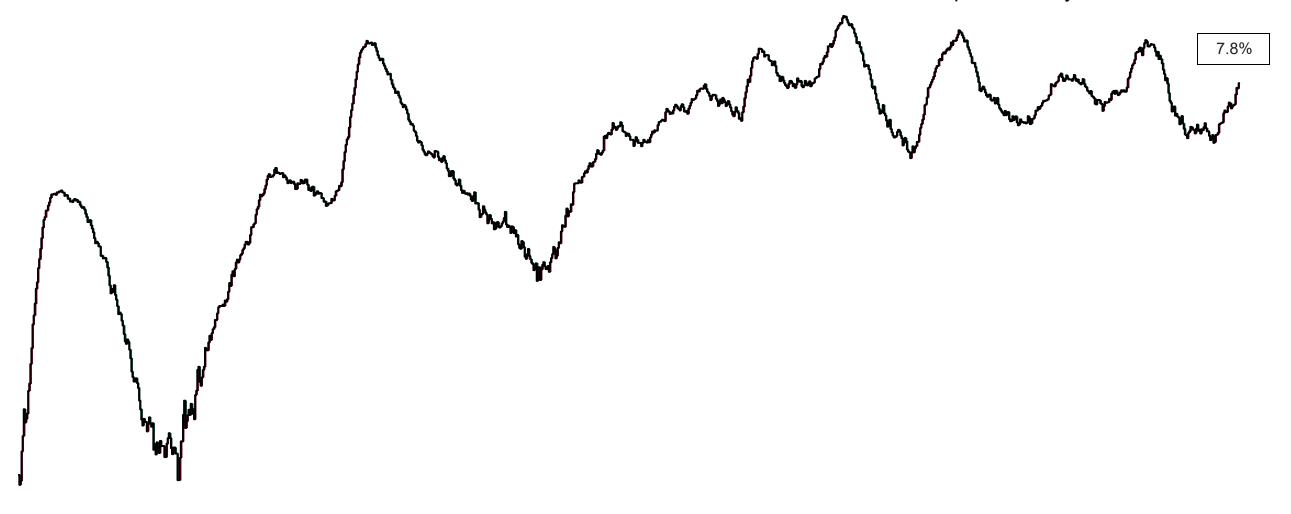

# Percentage Variance at <u>8am</u> of Confirmed COVID-19 cases Admitted Across 29 sites compared to the previous day

% Variance at 8am of confirmed COVID-19 cases admitted across 29 sites to the previous day