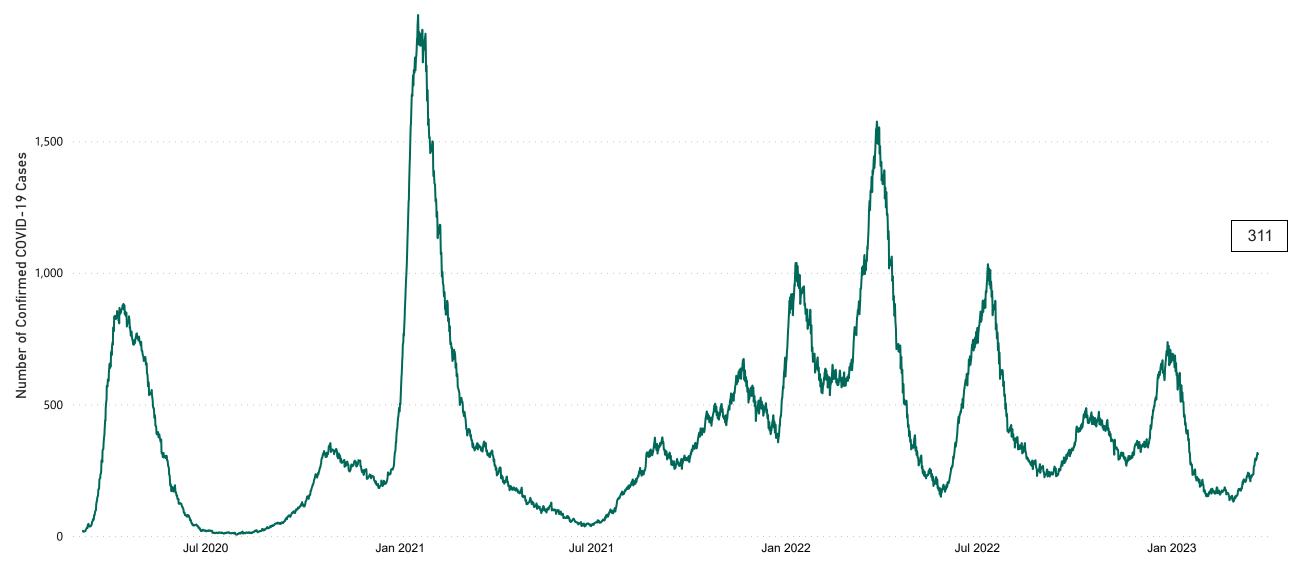

## New Confirmed COVID-19 Cases in the Republic of Ireland as at 21/03/2023

New Confirmed COVID-19 Cases in the Republic of Ireland as at 21/03/2023

## Confirmed Cases of COVID-19 in the Republic of Ireland as at 21/03/2023