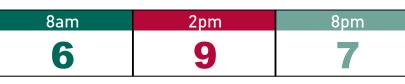

### Total Confirmed COVID-19 Cases

| 8am | 2pm | 8pm |
|-----|-----|-----|
| 90  | 95  | 88  |

16