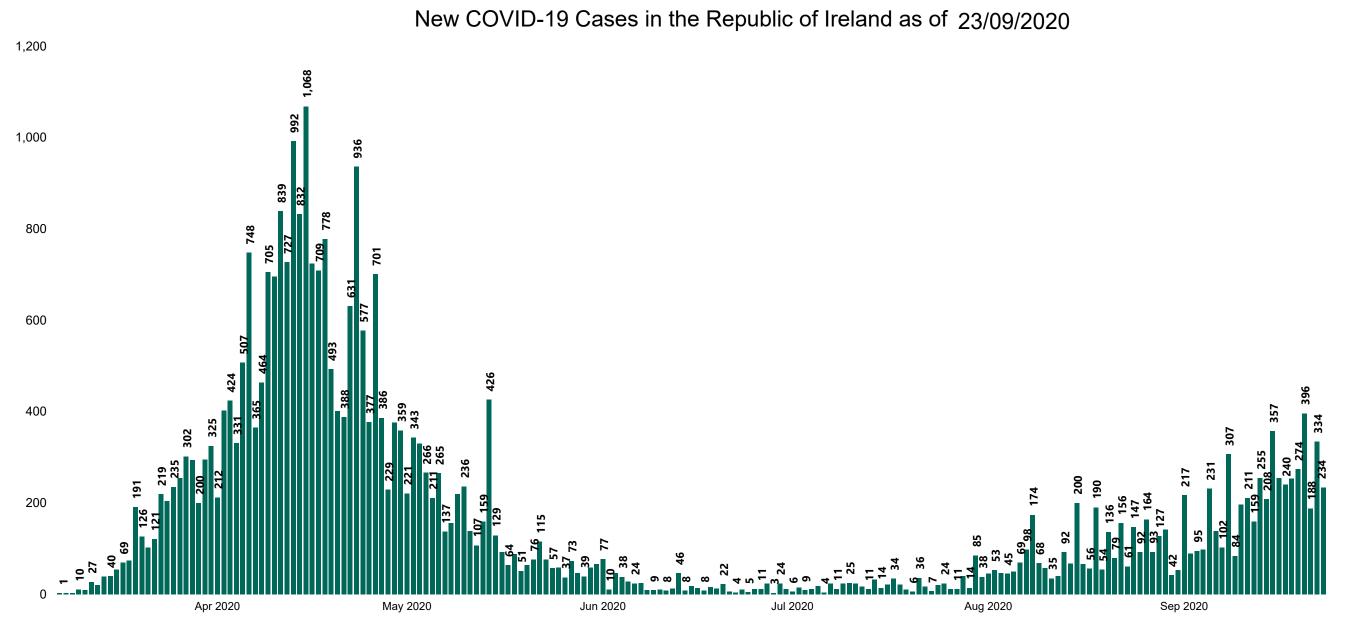

### New Confirmed COVID-19 Cases in the Republic of Ireland as at 23/09/2020

Source: Department of Health 2020, < https://www.gov.ie/en/news/7e0924-latest-updates-on-covid-19-coronavirus/>