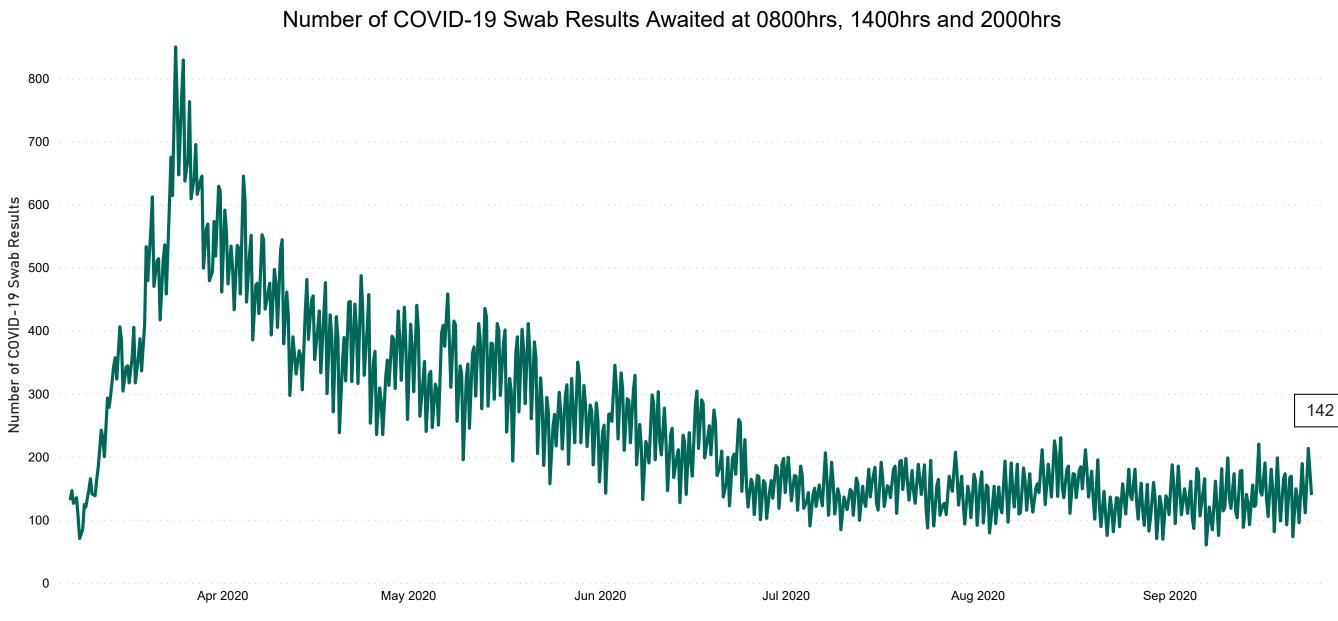

#### Current Number of COVID-19 Suspected Cases

| 8am | 2pm | 8pm |
|-----|-----|-----|
| 214 | 178 | 142 |

# Number of Suspected COVID-19 Swab Results Awaited Across 29 acute sites as at 23/09/2020

Source: SBAR Portal