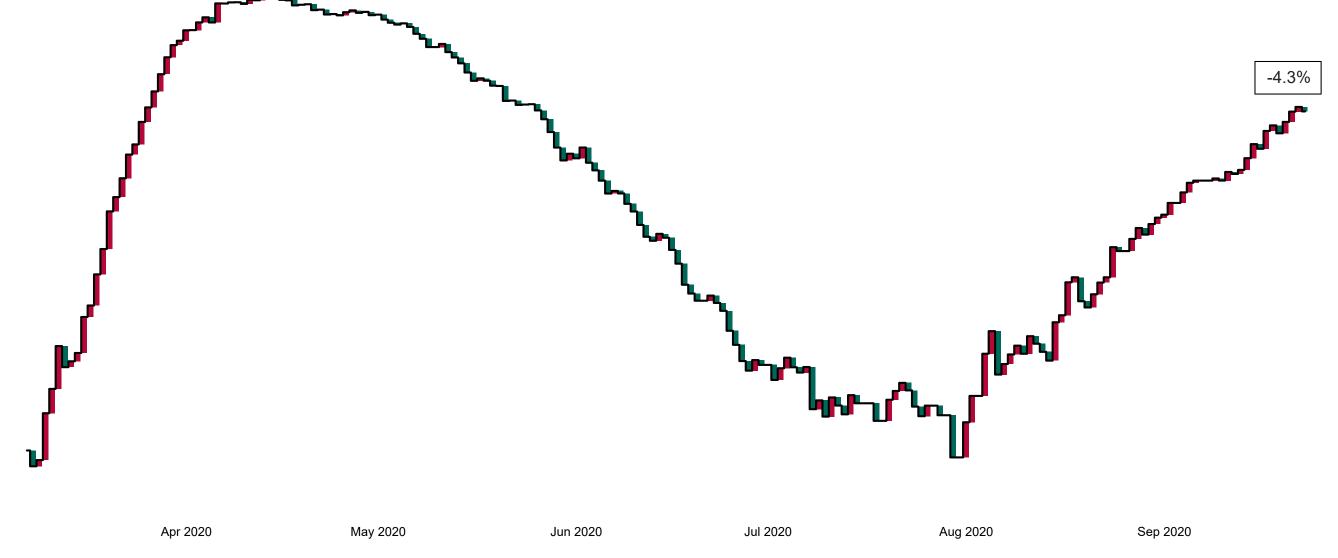

# Percentage Variance at <u>8am</u> of Confirmed COVID-19 cases Admitted Across 29 sites compared to the previous day

% Variance at 8am of confirmed COVID-19 cases admitted across 29 sites to the previous day