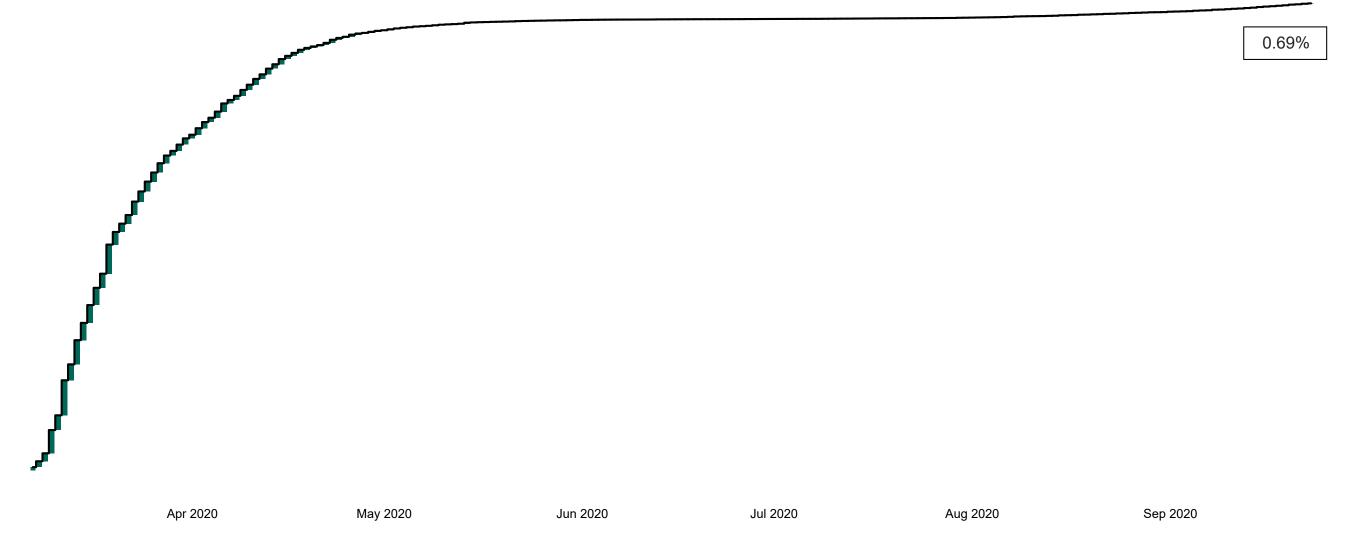

### Percentage Increase compared to the Previous Day as at 23/09/2020

% Increase in total confirmed cases compared to the previous day since 06 March \* Baseline is 13 cases at 05-March-2020