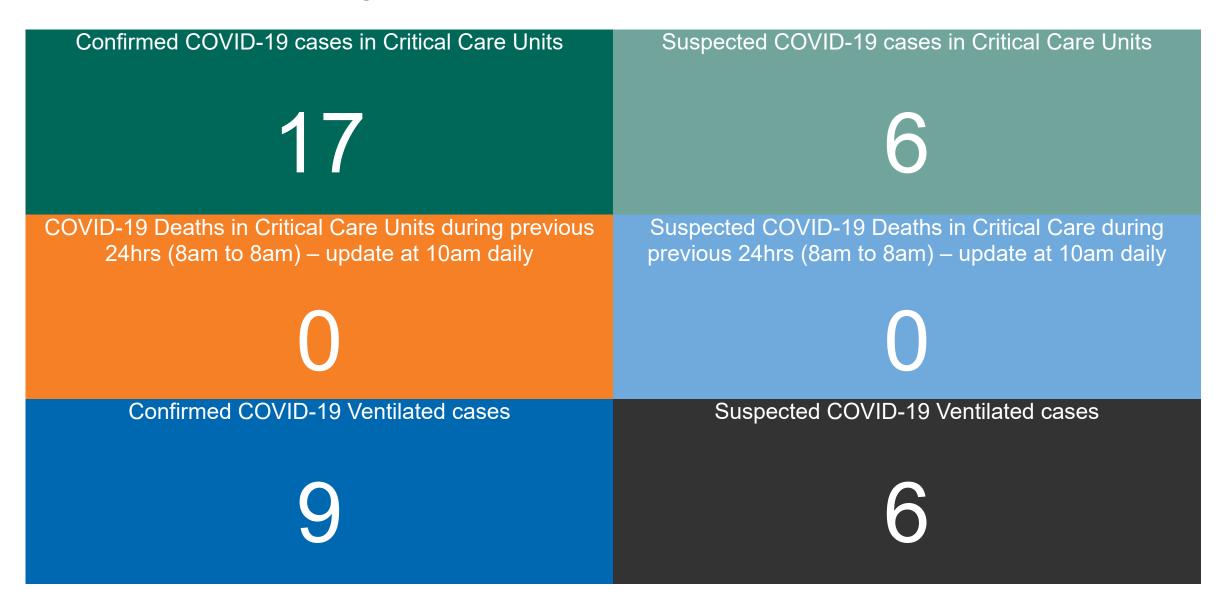

r of Confirmed COVID-19 Cases 600 500 400 300 200 88 100 0 Apr 2020 May 2020 Jun 2020 Jul 2020 Aug 2020 Sep 2020

# Percentage Variance at <u>8am</u> of Confirmed COVID-19 cases Admitted Across 29 sites compared to the previous day

% Variance at 8am of confirmed COVID-19 cases admitted across 29 sites to the previous day



Source: SBAR Portal

# Number of Suspected COVID-19 Swab Results Awaited Across 29 acute sites as at 23/09/2020



Source: SBAR Portal

### Number of Available General Beds on 23/09/2020

Number of Available General Beds



## Number of Critical Beds Available on 23/09/2020

Available Critical Care Beds



Sources: (Critical Care Bed Vacancies) - ICU Bed Information System (National Office of Clinical Audit (NOCA))

## **Critical Care Summary as at 23/09/2020 18:30**



### **Confirmed COVID-19 Cases in Critical Care Units**

Confirmed COVID-19 Cases in Critical Care Units 23/09/2020



### **Confirmed COVID-19 Cases in Critical Care Units**



### **Suspected COVID-19 Cases in Critical Care Units**

Suspected COVID-19 Cases in Critical Care Units 23/09/2020



## **Suspected COVID-19 Cases in Critical Care Units**



# **DOCUMENT ENDS**