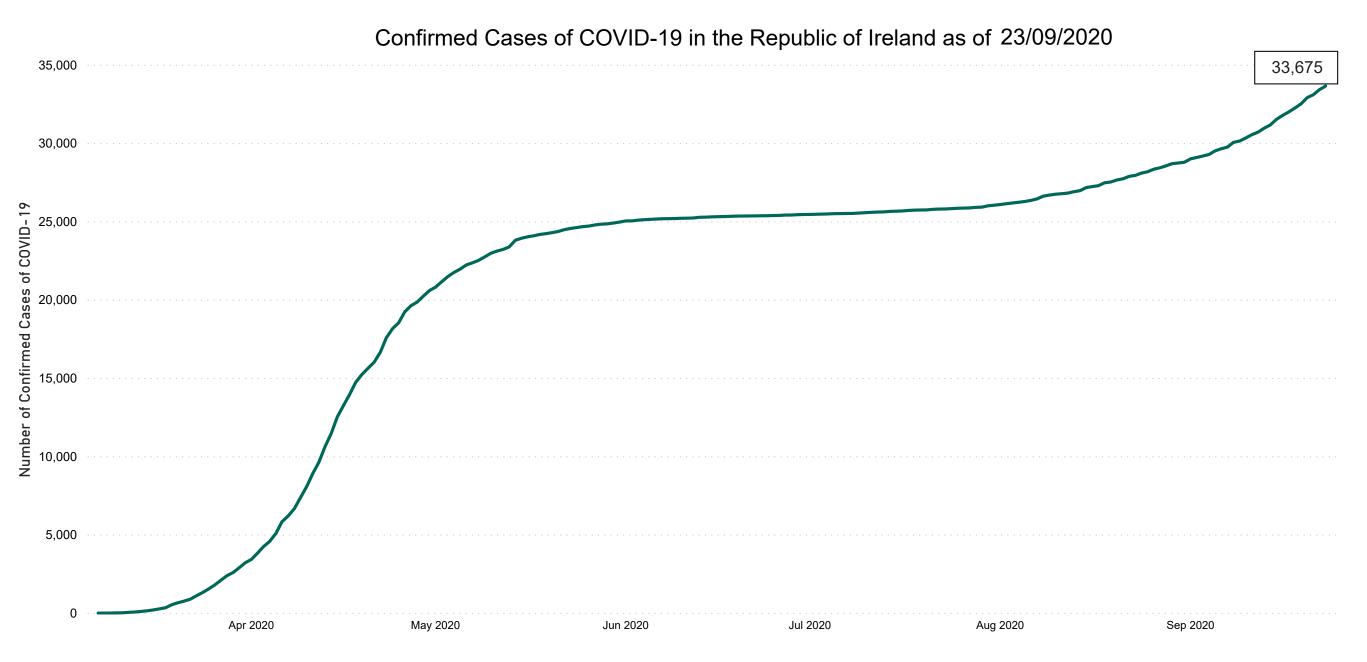

COVID-19 Daily Operations Update Acute Hospitals

Performance Management and Improvement Unit

2000hrs Wednesday 23rd September 2020

### New Confirmed COVID-19 Cases in the Republic of Ireland as at 23/09/2020



Source: Department of Health 2020, < https://www.gov.ie/en/news/7e0924-latest-updates-on-covid-19-coronavirus/>

### Percentage Increase compared to the Previous Day as at 23/09/2020

% Increase in total confirmed cases compared to the previous day since 06 March \* Baseline is 13 cases at 05-March-2020



## **Confirmed Cases of COVID-19 in the Republic of Ireland as at 23/09/2020**



### Geographical Spread of COVID-19 Confirmed Cases and Suspected Cases across Acute Hospital Sites as at 23/09/2020 20:00



### Total Confirmed COVID-19 Cases

| 8am | 2pm | 8pm |
|-----|-----|-----|
| 90  | 95  | 88  |

16



### Total Confirmed COVID-19 Cases (Past 24 Hours)





#### Current Number of COVID-19 Suspected Cases

| 8am | 2pm | 8pm |
|-----|-----|-----|
| 214 | 178 | 142 |



# Number of Confirmed COVID-19 Cases Admitted across 29 acute sites (including CHI)

Number of Confirmed COVID-19 Cases Admitted on Site at 0800hrs, 1400hrs and 2000hrs 800 700 Number of Confirmed COVID-19 Cases 600 500 400 300 200 88 100 0 Apr 2020 May 2020 Jun 2020 Jul 2020 Aug 2020 Sep 2020

# Percentage Variance at <u>8am</u> of Confirmed COVID-19 cases Admitted Across 29 sites compared to the