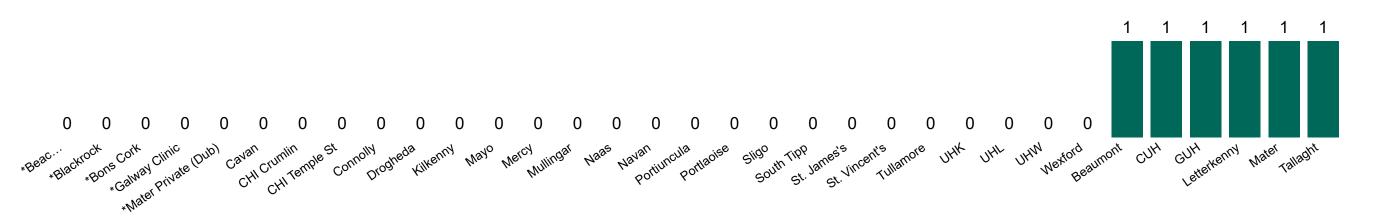

### **Suspected COVID-19 Cases in Critical Care Units**

Suspected COVID-19 Cases in Critical Care Units 23/09/2020

## **Suspected COVID-19 Cases in Critical Care Units**