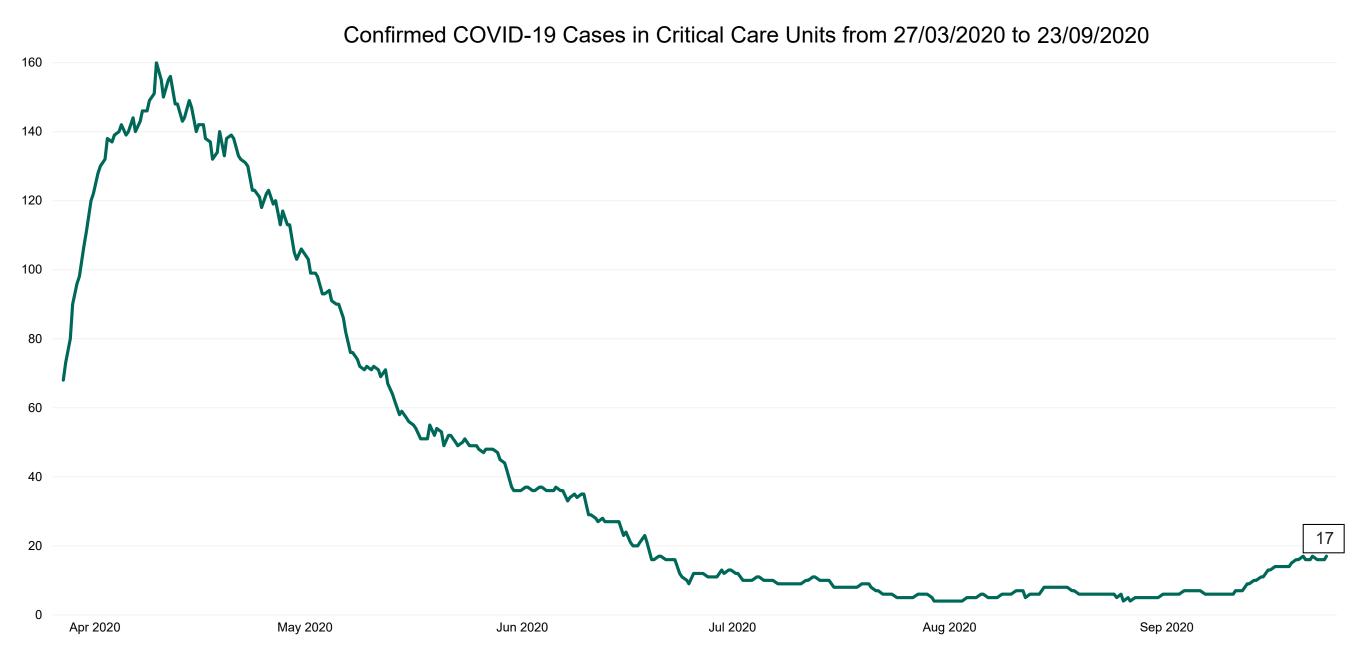

### **Confirmed COVID-19 Cases in Critical Care Units**

Confirmed COVID-19 Cases in Critical Care Units 23/09/2020

### **Confirmed COVID-19 Cases in Critical Care Units**