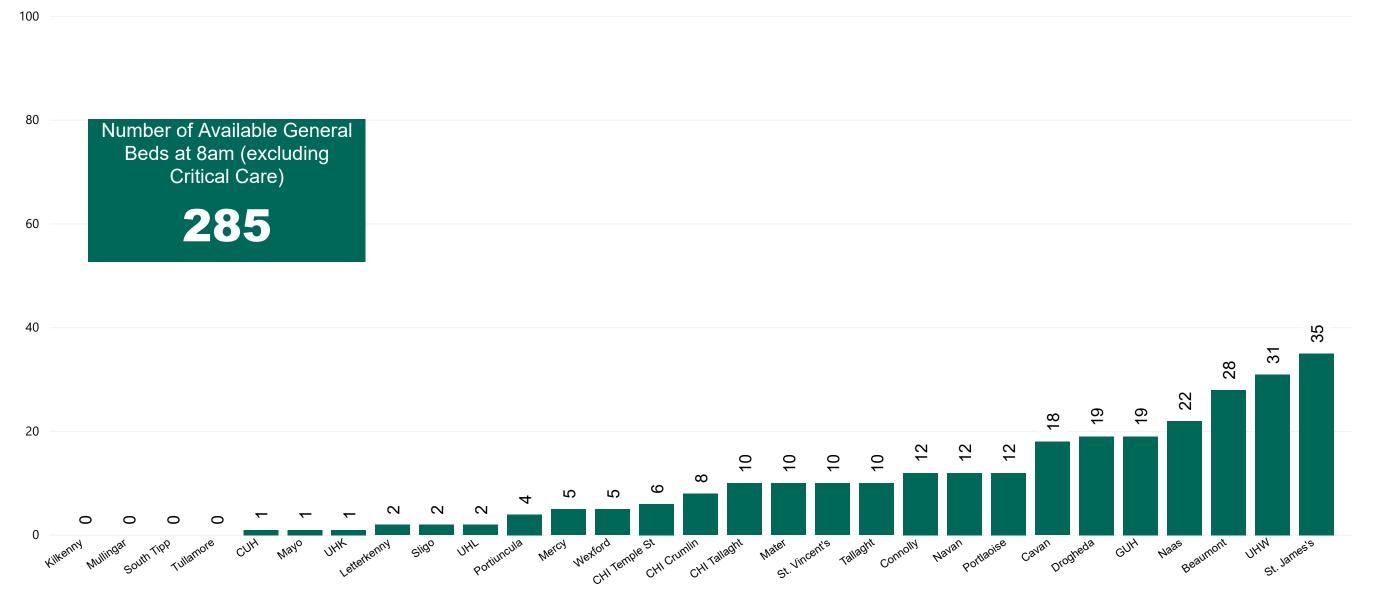

### Number of Available General Beds on 23/09/2020

Number of Available General Beds