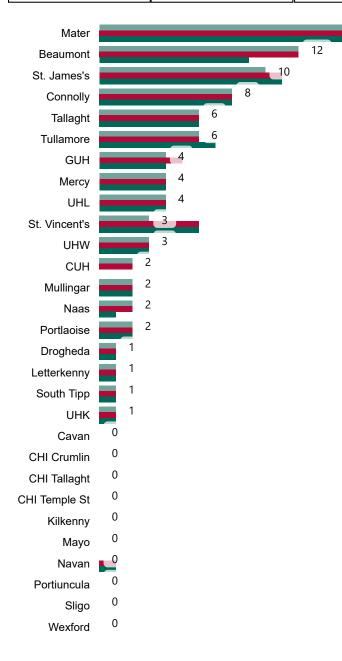

#### Current Number of COVID-19 Suspected Cases

| 8am | 2pm | 8pm |
|-----|-----|-----|
| 214 | 178 | 142 |