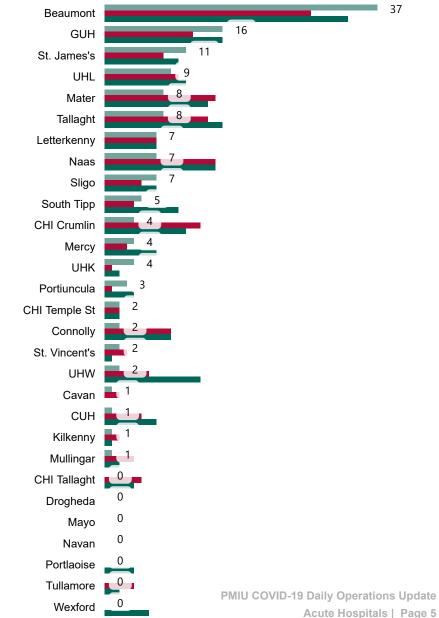

### Geographical Spread of COVID-19 Confirmed Cases and Suspected Cases across Acute Hospital Sites as at 23/09/2020 20:00