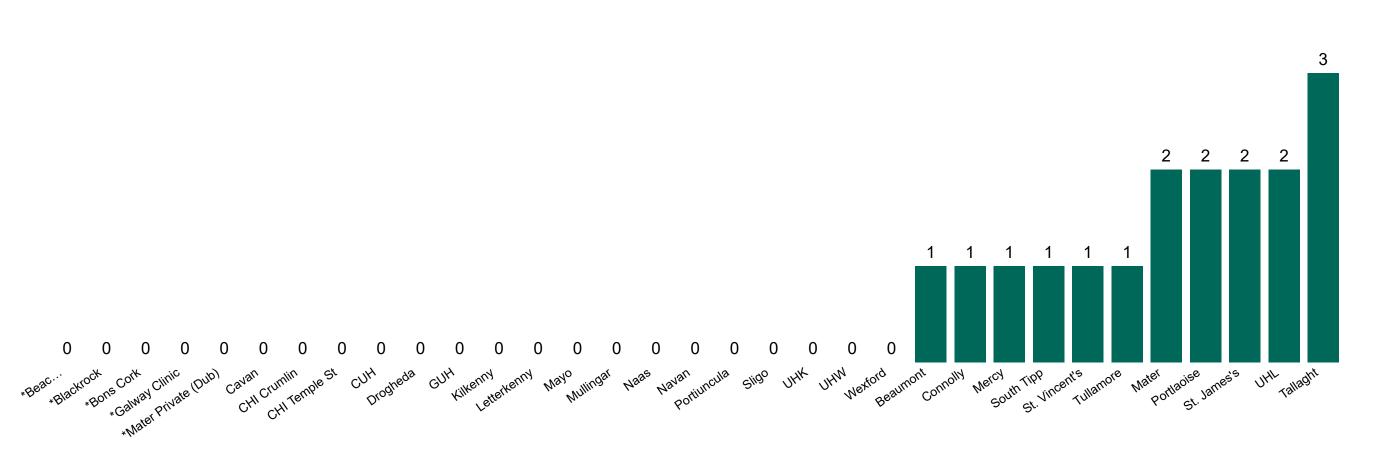

### **Confirmed COVID-19 Cases in Critical Care Units**

Confirmed COVID-19 Cases in Critical Care Units 23/09/2020

### **Confirmed COVID-19 Cases in Critical Care Units**