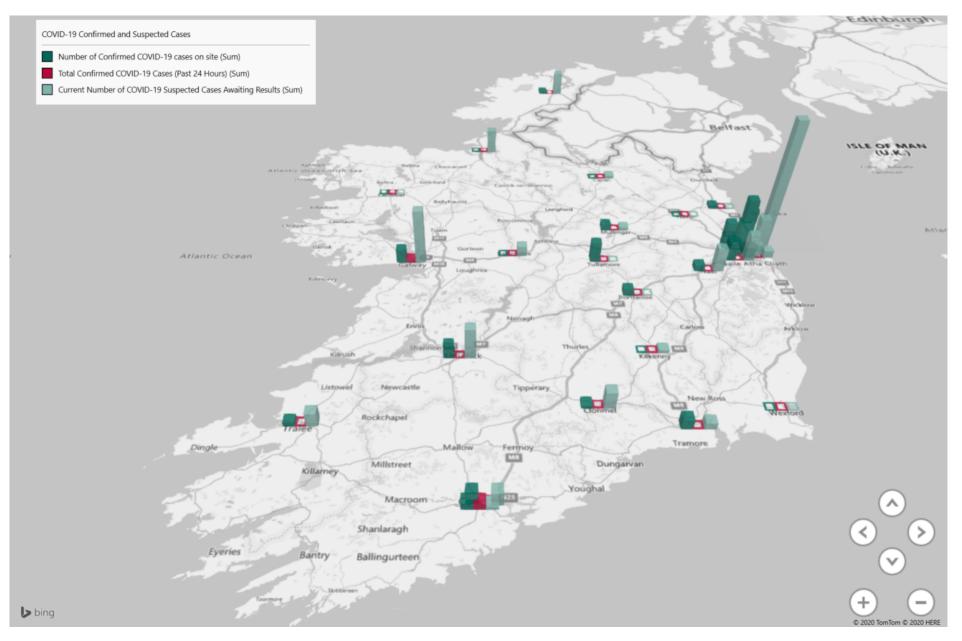

### Geographical Spread of COVID-19 Confirmed Cases and Suspected Cases across Acute Hospital Sites as at 23/09/2020 20:00