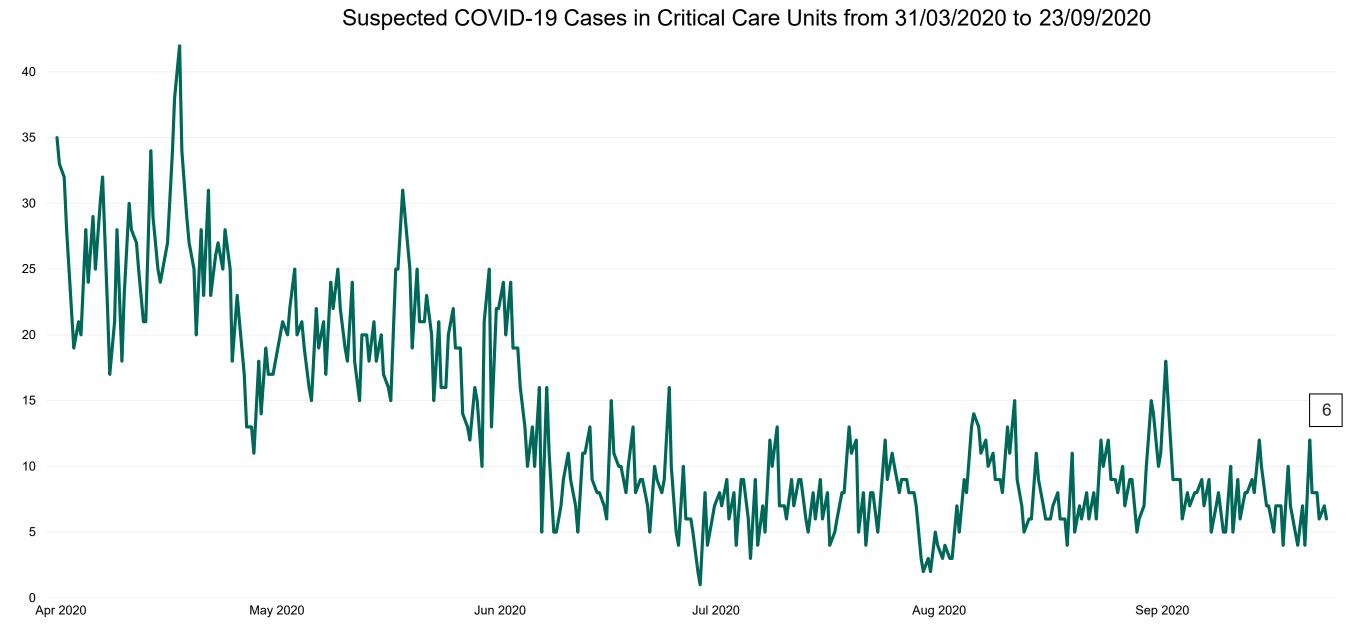

### **Suspected COVID-19 Cases in Critical Care Units**

Suspected COVID-19 Cases in Critical Care Units 23/09/2020

## **Suspected COVID-19 Cases in Critical Care Units**