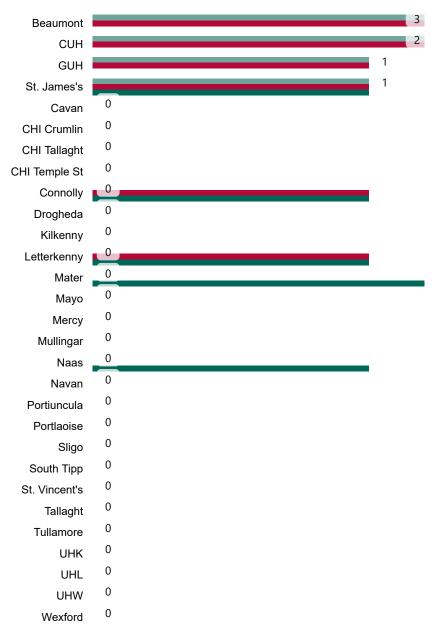

t Unit

2000hrs Wednesday 23rd September 2020

### New Confirmed COVID-19 Cases in the Republic of Ireland as at 23/09/2020



Source: Department of Health 2020, < https://www.gov.ie/en/news/7e0924-latest-updates-on-covid-19-coronavirus/>

### Percentage Increase compared to the Previous Day as at 23/09/2020

% Increase in total confirmed cases compared to the previous day since 06 March \* Baseline is 13 cases at 05-March-2020



## **Confirmed Cases of COVID-19 in the Republic of Ireland as at 23/09/2020**



### Geographical Spread of COVID-19 Confirmed Cases and Suspected Cases across Acute Hospital Sites as at 23/09/2020 20:00



### Total Confirmed COVID-19 Cases

| 8am | 2pm | 8pm |
|-----|-----|-----|
| 90  | 95  | 88  |

16



### Total Confirmed COVID-19 Cases (Past 24 Hours)





#### Current Number of COVID-19 Suspected Cases

| 8am | 2pm | 8pm |
|-----|-----|-----|
| 214 | 178 | 142 |



# Number of Confirmed COVID-19 Cases Admitted across 29 acute sites (including CHI)

Number of Confirmed COVID-19 Cases Admitted on Site at 0800hrs, 1400hrs and 2000hrs 800 700 Number of Confirmed COVID-19 Cases 600 500 400 300 200 88 100 0 Apr 2020 May 2020 Jun 2020 Jul 2020 Aug 2020 Sep 2020

# Percentage Variance at <u>8am</u> of Confirmed COVID-19 cases Admitted Across 29 sites compared to the previous day

% Variance at 8am of confirmed COVID-19 cases admitted across 29 sites to the previous day



Source: SBAR Portal

# Number of Suspected COVID-19 Swab Results Awaited Across 29 acute sites as at 23/09/2020



Source: SBAR Portal

### Number of Available General Beds on 2