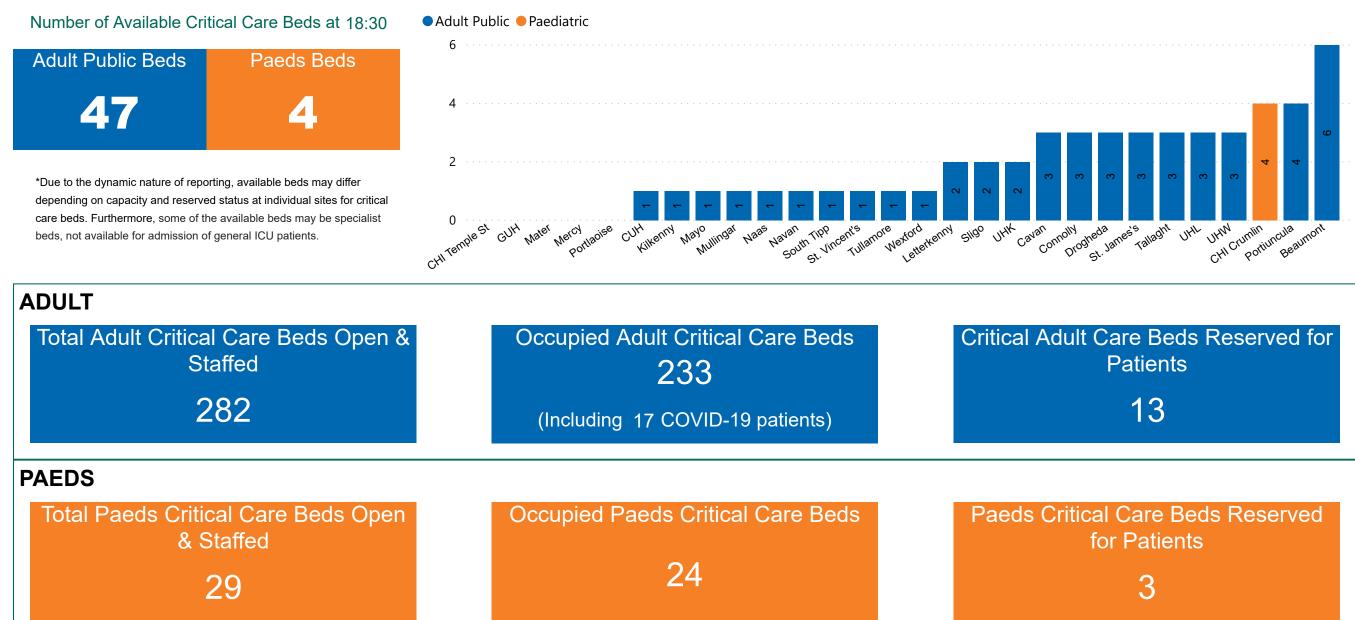

## Number of Critical Beds Available on 23/09/2020

Available Critical Care Beds

Sources: (Critical Care Bed Vacancies) - ICU Bed Information System (National Office of Clinical Audit (NOCA))

## **Critical Care Summary as at 23/09/2020 18:30**