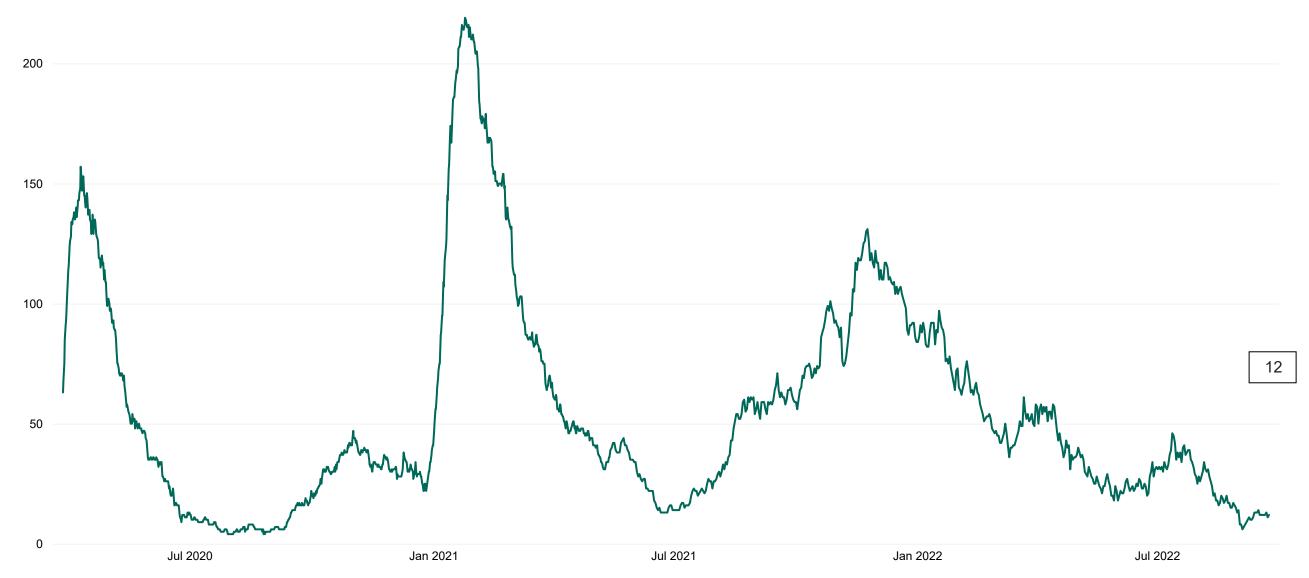

## **Confirmed COVID-19 Cases in ICU/HDU**

Confirmed COVID-19 Cases in ICU/HDU from 27/03/2020 to 23/09/2022