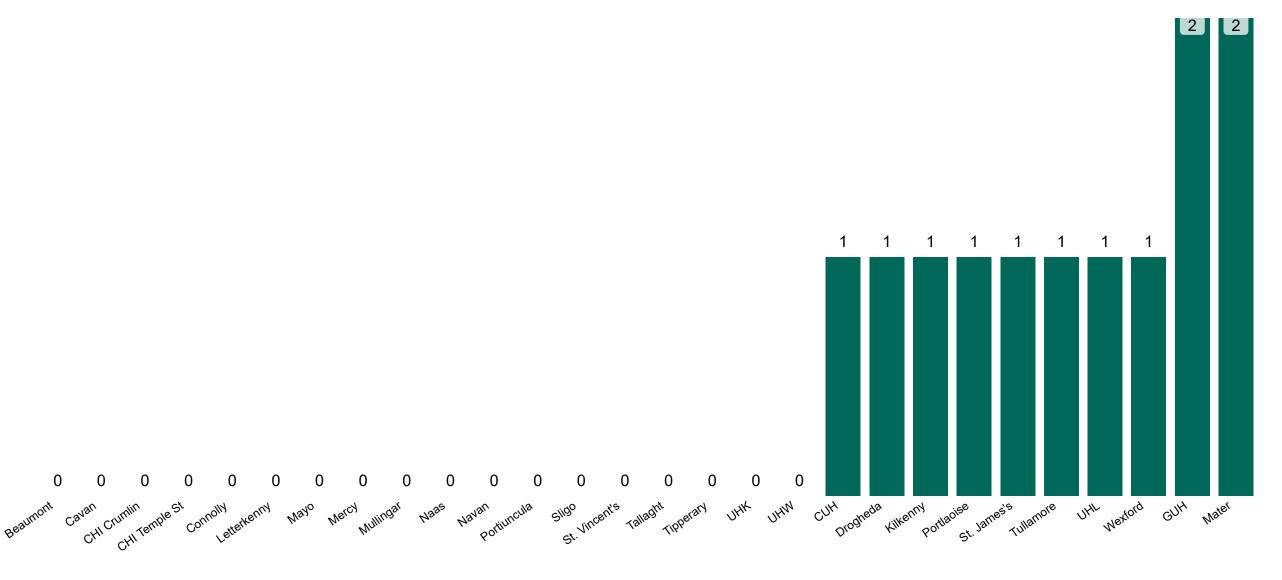

# Geographical Spread of COVID-19 Confirmed Cases and Suspected Cases across Acute Hospital Sites as at 23/09/2022 20:00