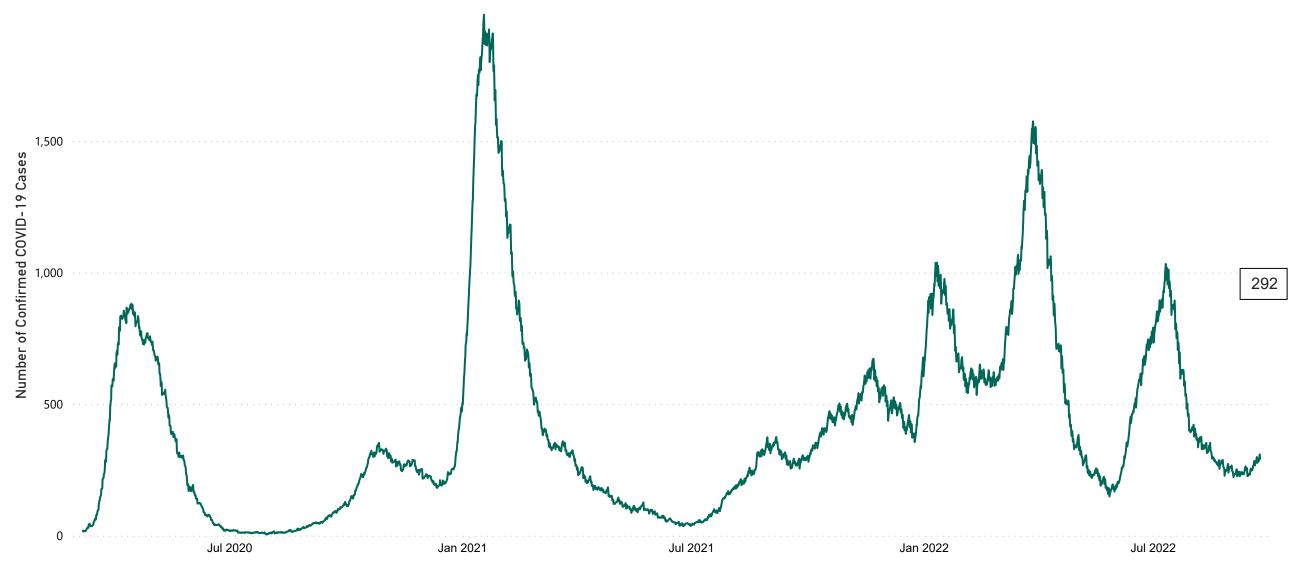

# Number of Confirmed COVID-19 Cases Admitted across 29 acute sites (including CHI)

Number of Confirmed COVID-19 Cases Admitted on Site at 0800hrs, 1400hrs and 2000hrs

#### **Total Confirmed COVID-19 Cases**

| 8am | 2pm | 8pm |
|-----|-----|-----|
| 300 | 309 | 292 |