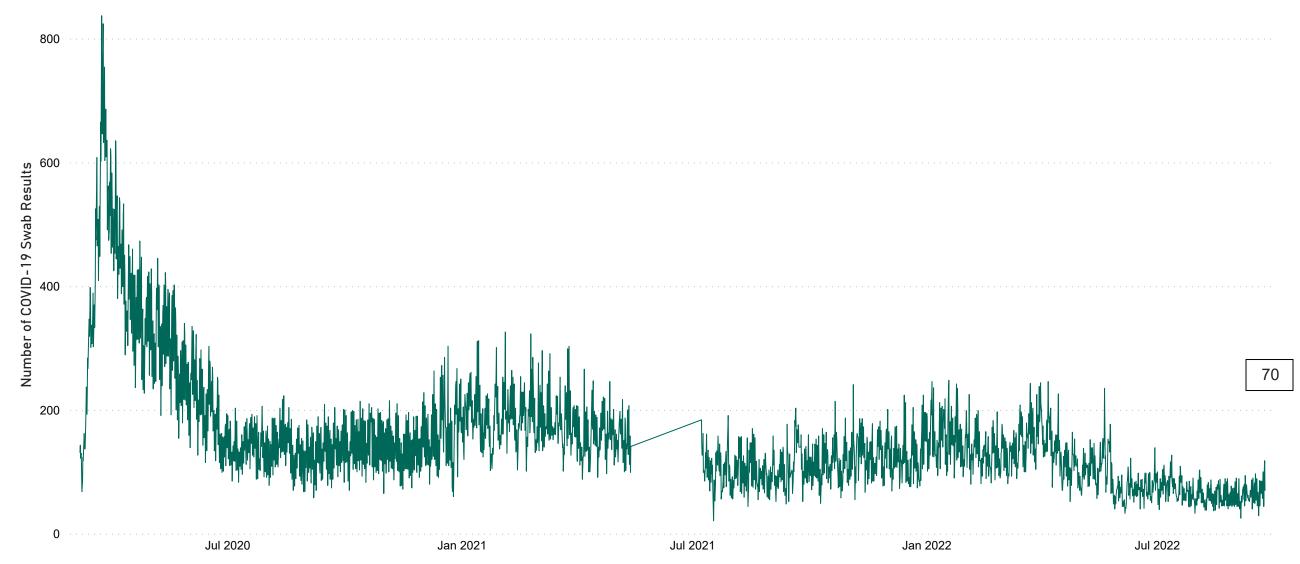

## Number of Suspected COVID-19 Swab Results Awaited Across 29 acute sites as at 23/09/2022

Number of COVID-19 Swab Results Awaited at 0800hrs, 1400hrs and 2000hrs

#### Current Number of COVID-19 Suspected Cases

| 8am | 2pm | 8pm |
|-----|-----|-----|
| 106 | 118 | 70  |