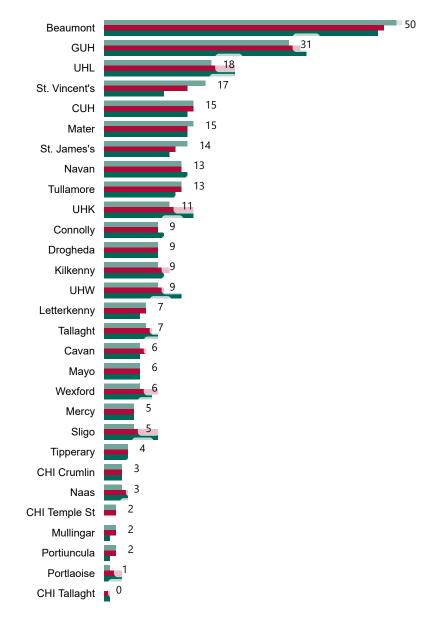

# Geographical Spread of COVID-19 Confirmed Cases and Suspected Cases across Acute Hospital Sites as at 23/09/2022 20:00