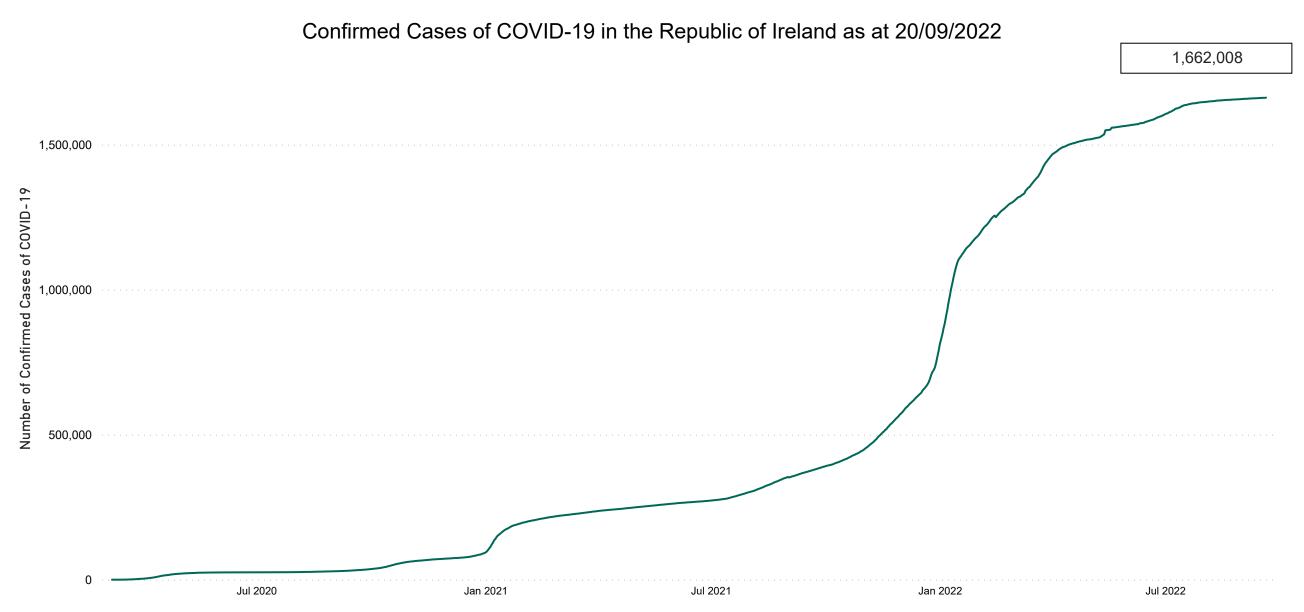

**COVID-19 Daily Operations Update Acute Hospitals** 

Performance Management and Improvement Unit

2000hrs Friday 23rd September 2022



## New Confirmed COVID-19 Cases in the Republic of Ireland as at 20/09/2022

New Confirmed COVID-19 Cases in the Republic of Ireland as at 20/09/2022



## Confirmed Cases of COVID-19 in the Republic of Ireland as at 20/09/2022



# Geographical Spread of COVID-19 Confirmed Cases and Suspected Cases across Acute Hospital Sites as at 23/09/2022 20:00



#### **Total Confirmed COVID-19 Cases**

| 8am | 2pm | 8pm |
|-----|-----|-----|
| 300 | 309 | 292 |



#### Total Confirmed COVID-19 Cases (Past 24 Hours)



#### Current Number of COVID-19 Suspected Cases

| 8am | 2pm | 8pm |
|-----|-----|-----|
| 106 | 118 | 70  |



# Number of Confirmed COVID-19 Cases Admitted across 29 acute sites (including CHI)

Number of Confirmed COVID-19 Cases Admitted on Site at 0800hrs, 1400hrs and 2000hrs



# Percentage Variance at <u>8am</u> of Confirmed COVID-19 cases Admitted Across 29 sites compared to the previous day



 Jul 2020
 Jan 2021
 Jul 2021
 Jan 2022
 Jul 2022

## Number of Suspected COVID-19 Swab Results Awaited Across