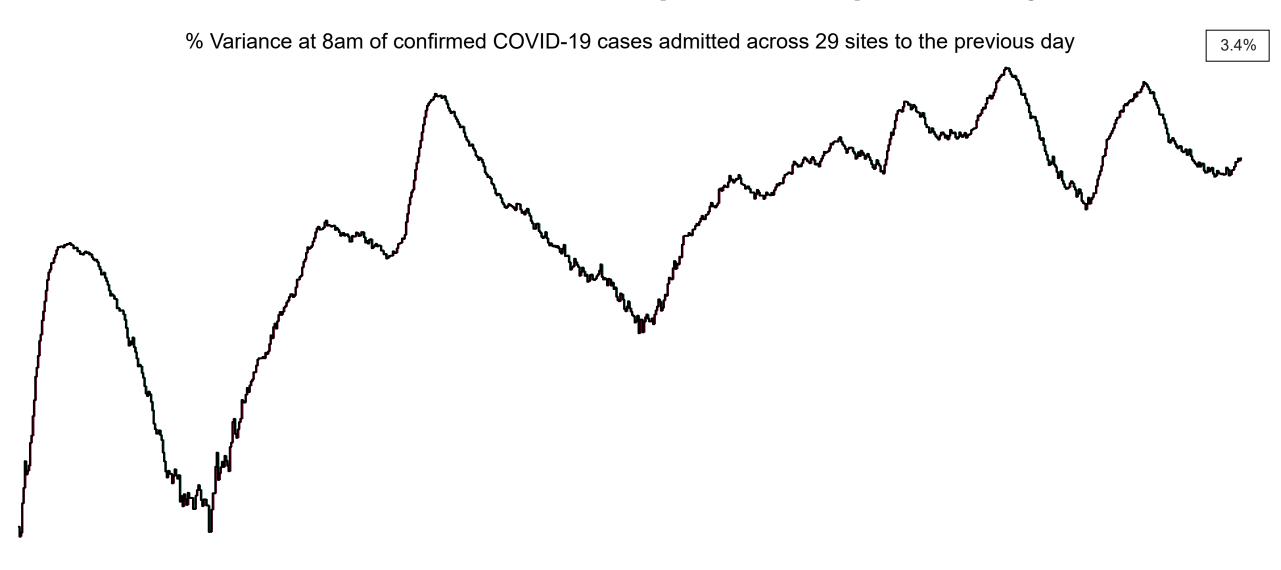

# Percentage Variance at <u>8am</u> of Confirmed COVID-19 cases Admitted Across 29 sites compared to the previous day

 Jul 2020
 Jan 2021
 Jul 2021
 Jan 2022
 Jul 2022