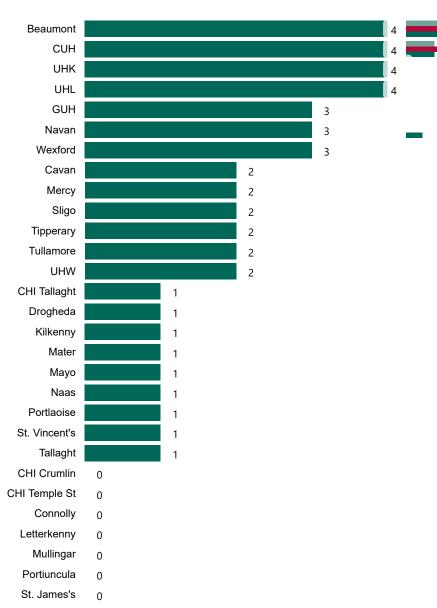

# Geographical Spread of COVID-19 Confirmed Cases and Suspected Cases across Acute Hospital Sites as at 23/09/2022 20:00