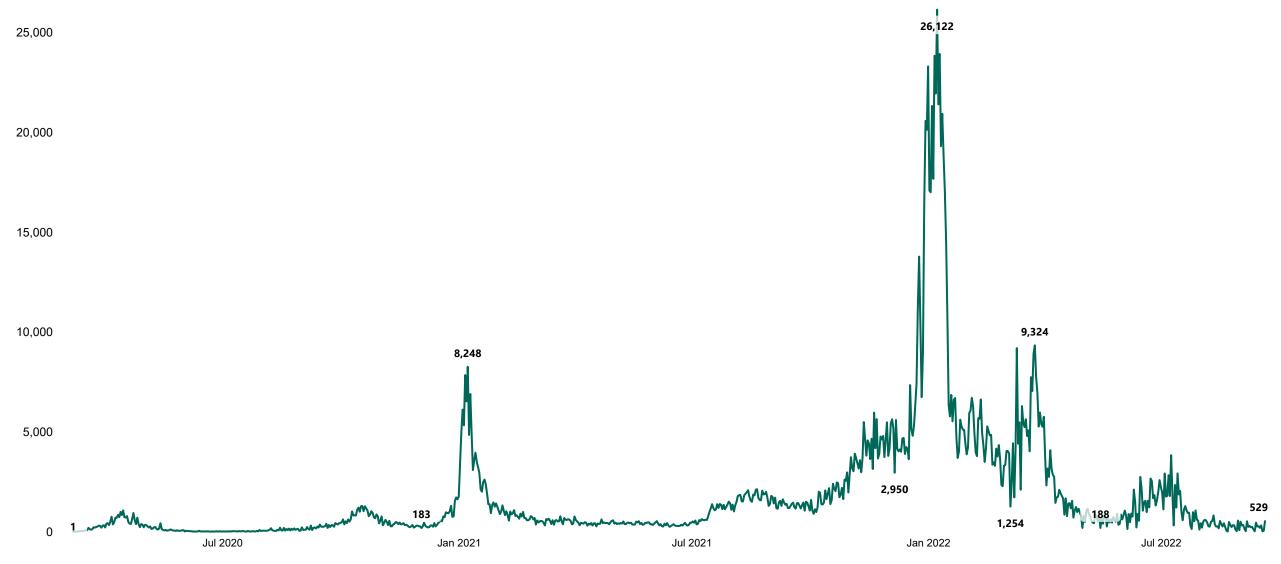

## New Confirmed COVID-19 Cases in the Republic of Ireland as at 20/09/2022

New Confirmed COVID-19 Cases in the Republic of Ireland as at 20/09/2022