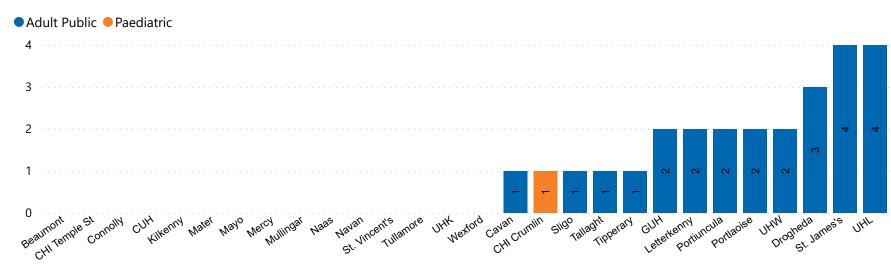

### **Confirmed COVID-19 Cases in ICU/HDU**

Confirmed COVID-19 Cases in ICU/HDU 23/09/2022