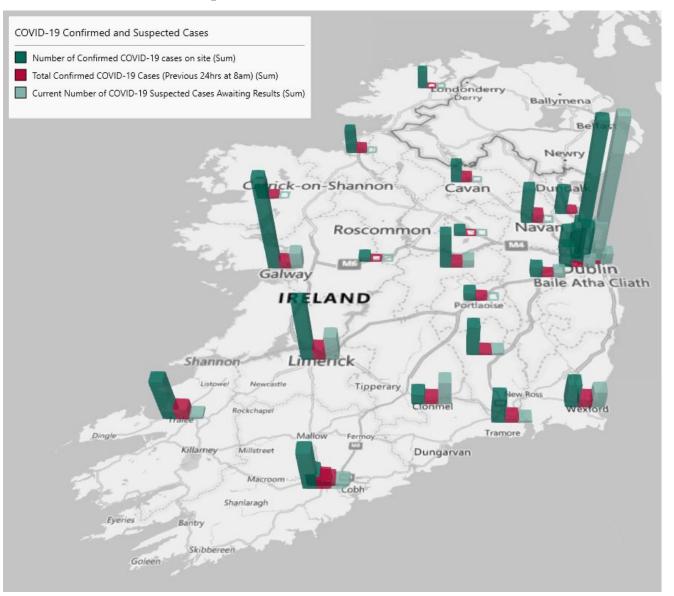

# Geographical Spread of COVID-19 Confirmed Cases and Suspected Cases across Acute Hospital Sites as at 23/09/2022 20:00