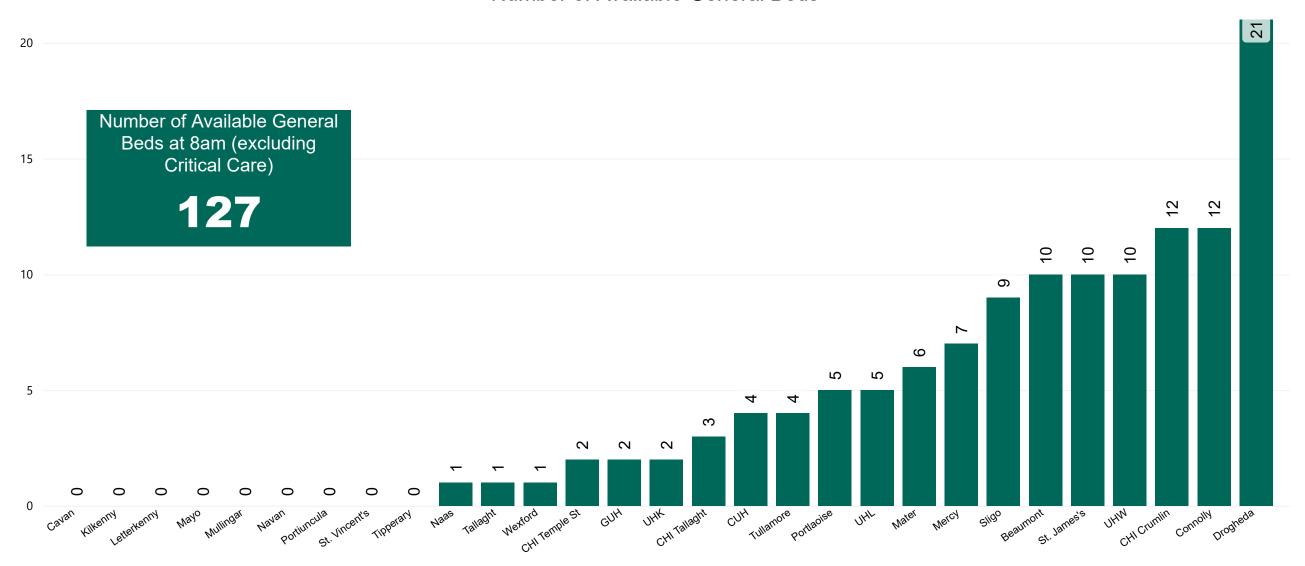

### Number of Available General Beds on 23/09/2022

#### Number of Available General Beds