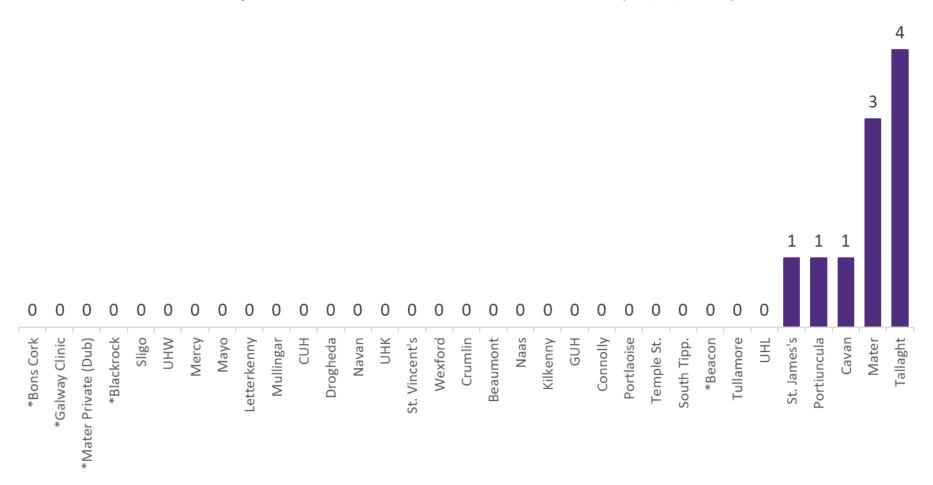

### Number of Confirmed COVID-19 cases admitted across 29 acute sites (including CHI)

Source: SBAR Portal