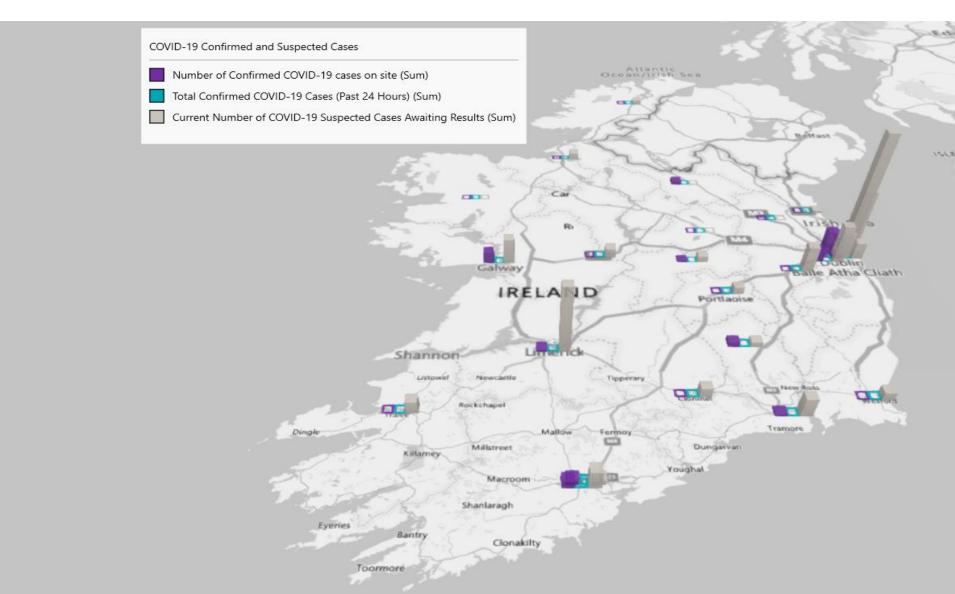

# 2000hrs, 24<sup>th</sup> June 2020: Geographical Spread of COVID-19 Confirmed Cases and Suspected Cases across Acute Hospital Sites