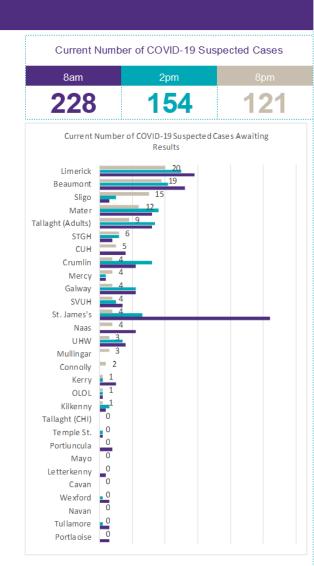

## Number of Suspected COVID-19 Swab Results Awaited Across 29 acute sites as at 24/06/2020

Source: SBAR Portal