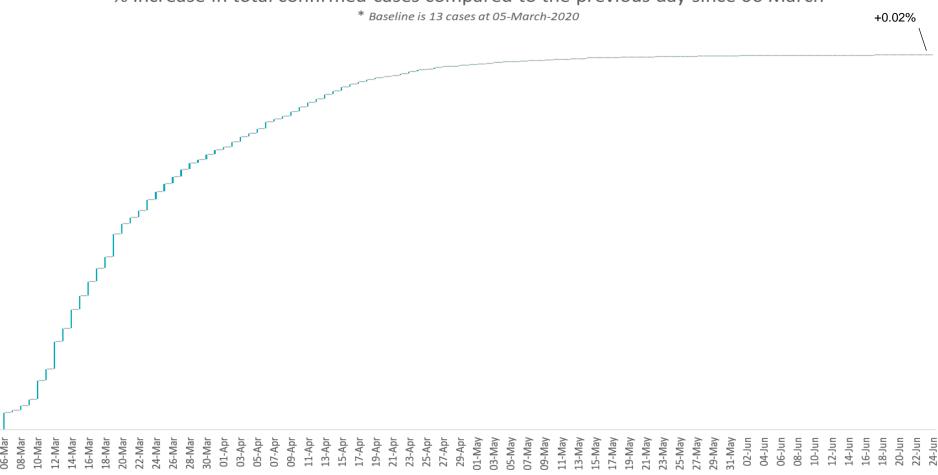

#### Percentage Increase compared to previous day since 06.03.2020

% Increase in total confirmed cases compared to the previous day since 06 March