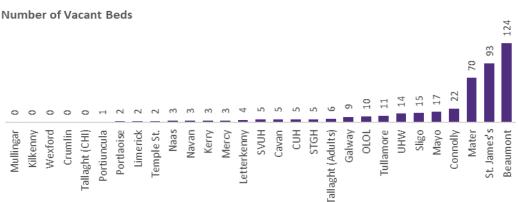

#### Number of Vacant Beds and Critical Beds Available on 24/06/2020

(Note HSE COVID-19 Surge plan includes significant additional Critical Care Beds in addition to those indicated below)

**Total Critical Care Beds** 439