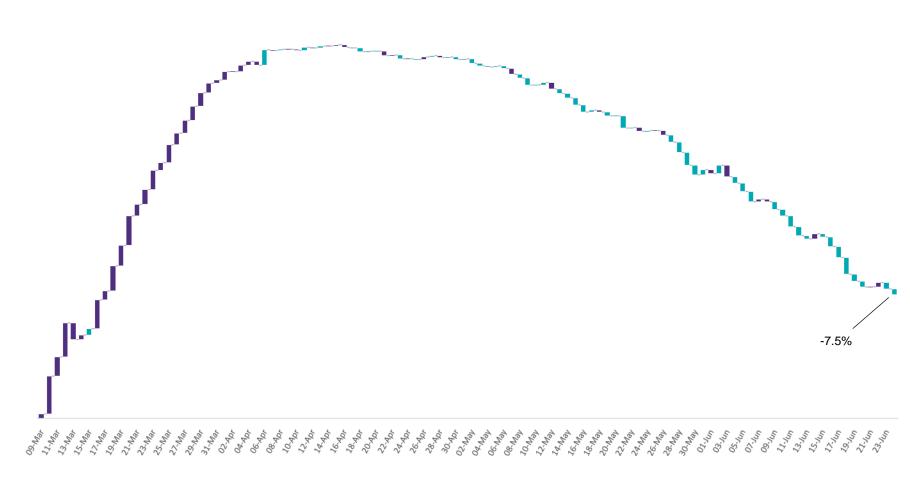

#### Percentage Increase compared to previous day since 06.03.2020

% Increase in total confirmed cases compared to the previous day since 06 March