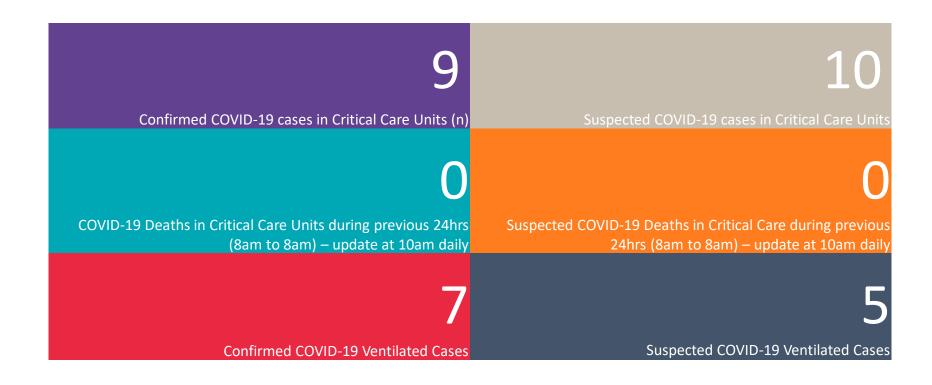

### Critical Care Summary as at 1830hrs, 24th June 2020

#### **Confirmed COVID-19 Cases in Critical Care Units**

Confirmed Covid-19 Cases in Critical Care Units (24/06/2020)

### **Suspected COVID-19 Cases in Critical Care Units**

Suspected Covid-19 Cases in Critical Care Units (24/06/2020)