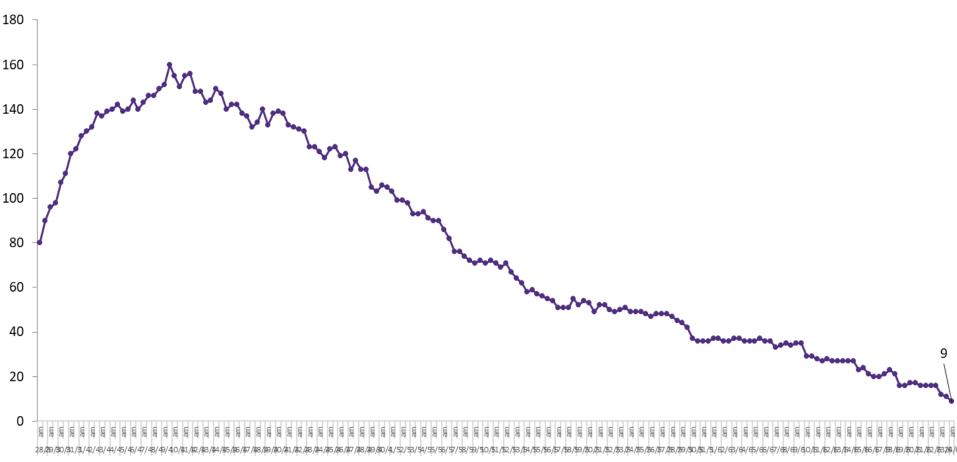

#### **Confirmed COVID-19 Cases in Critical Care Units**

Confirmed Covid-19 Cases in Critical Care Units from 28/03/2020 to 24/06/2020