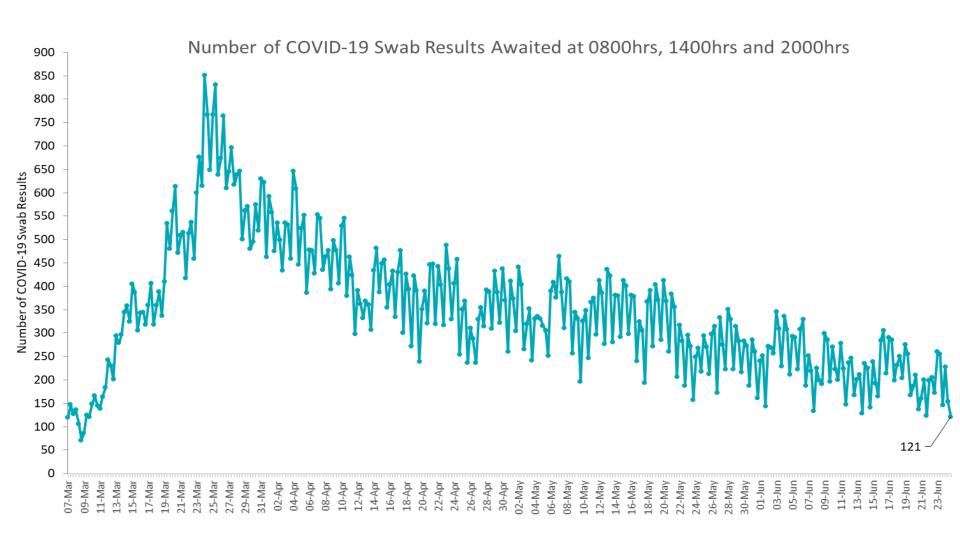

## Number of Suspected COVID-19 Swab Results Awaited Across 29 acute sites as at 24/06/2020

Source: SBAR Portal