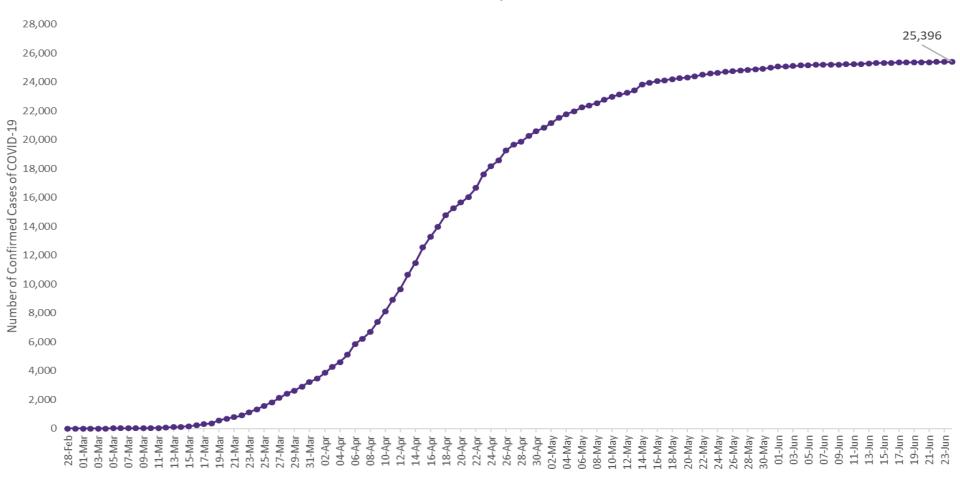

## Confirmed Cases of COVID-19 in the Republic of Ireland as at 24<sup>th</sup> June 2020

Confirmed Cases of COVID-19 in the Republic of Ireland as of 24/06/2020