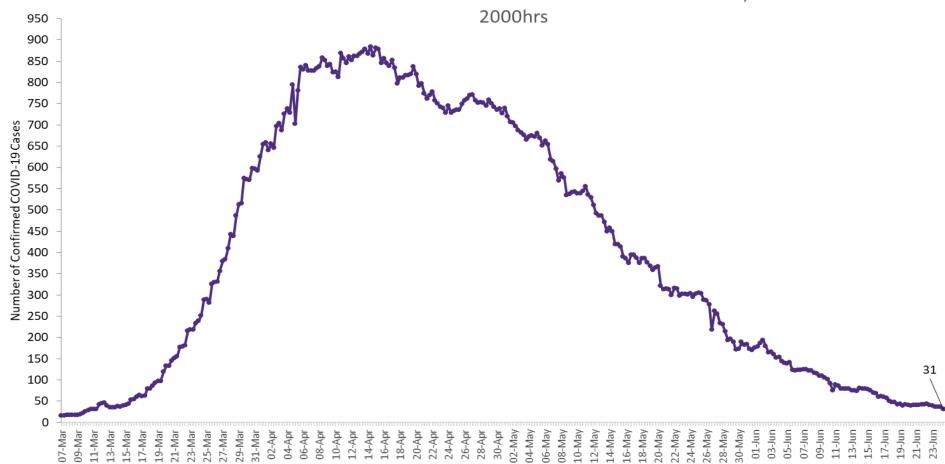

### Number of Confirmed COVID-19 cases admitted across 29 acute sites (including CHI)

Source: SBAR Portal