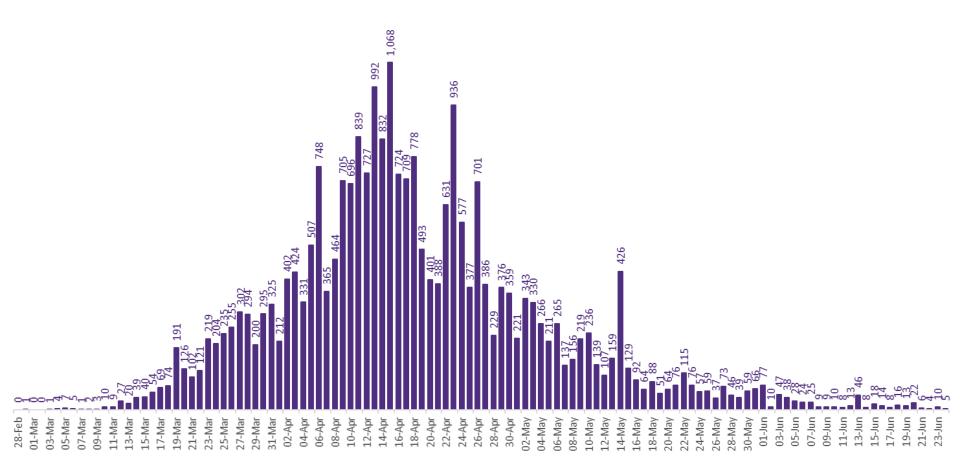

### New Confirmed COVID-19 Cases in the Republic of Ireland as of 24<sup>th</sup> June 2020

New COVID-19 Cases in the Republic of Ireland as of 24/06/2020