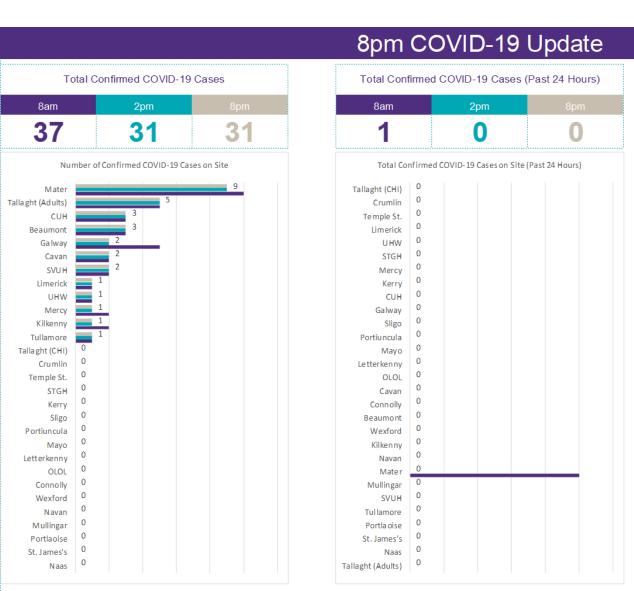

#### 2000hrs, 24th June 2020: COVID-19 Dashboard by Acute Hospital

### Number of Confirmed COVID-19 cases admitted across 29 acute sites (including CHI)

Source: SBAR Portal