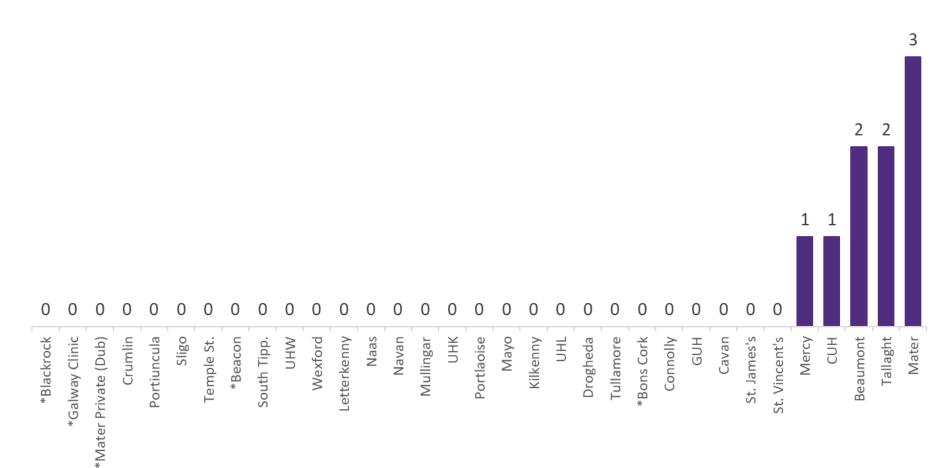

### **Suspected COVID-19 Cases in Critical Care Units**

Suspected Covid-19 Cases in Critical Care Units (24/06/2020)