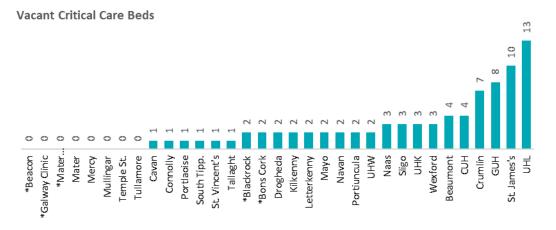

#### Number of Vacant Beds and Critical Beds Available on 24/06/2020

(Note HSE COVID-19 Surge plan includes significant additional Critical Care Beds in addition to those indicated below)

**Total Critical Care Beds** 439

**Total Critical Care Beds** Open & Staffed 362

Occupied Critical Care Beds 272

(Including 9 COVID 19+ patients)

Available Critical Care Beds 82\*

\*Due to the dynamic nature of reporting, available beds may differ depending on capacity and reserved status at individual sites for critical care beds