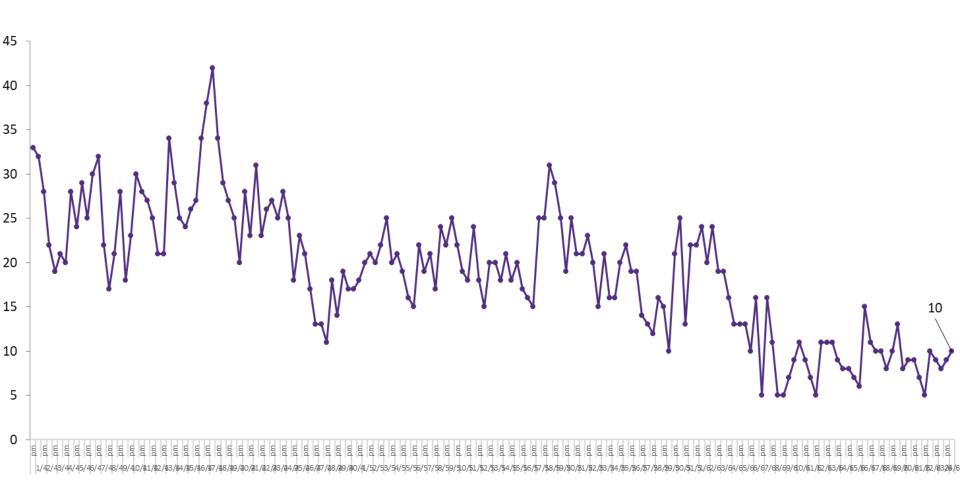

#### **Confirmed COVID-19 Cases in Critical Care Units**

Confirmed Covid-19 Cases in Critical Care Units from 28/03/2020 to 24/06/2020