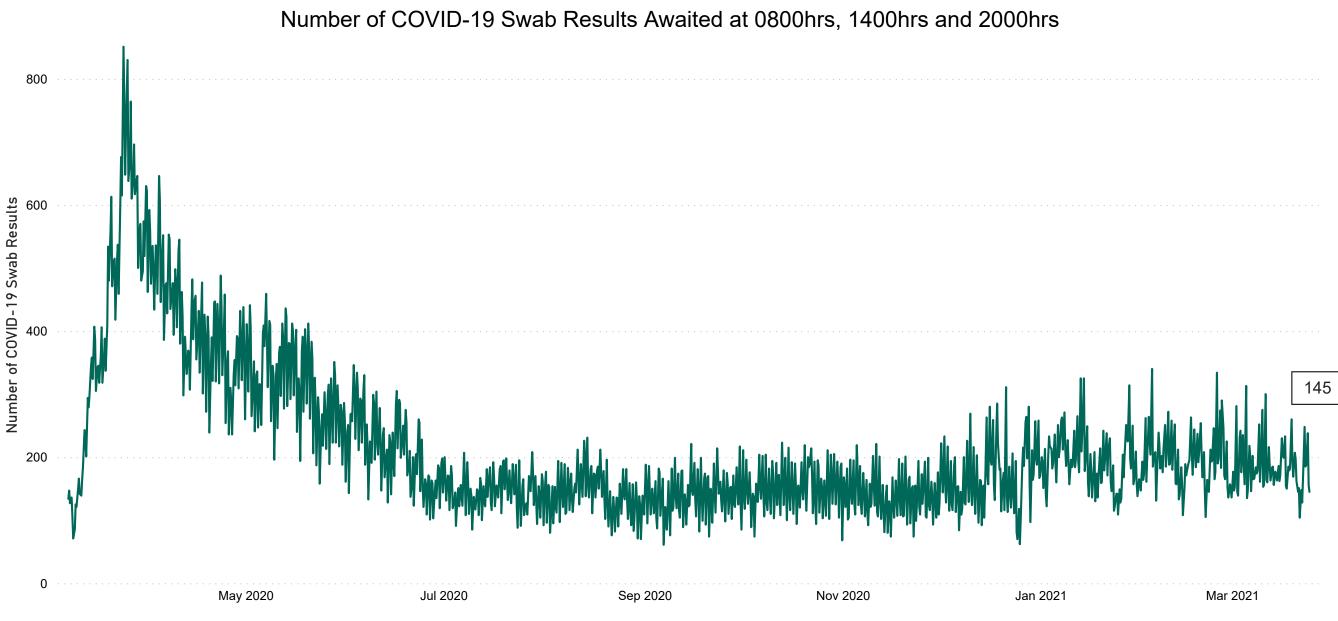

# Number of Suspected COVID-19 Swab Results Awaited Across 29 acute sites as at 24/03/2021

PMIU COVID-19 Daily Operations Update Acute Hospitals | Page 8