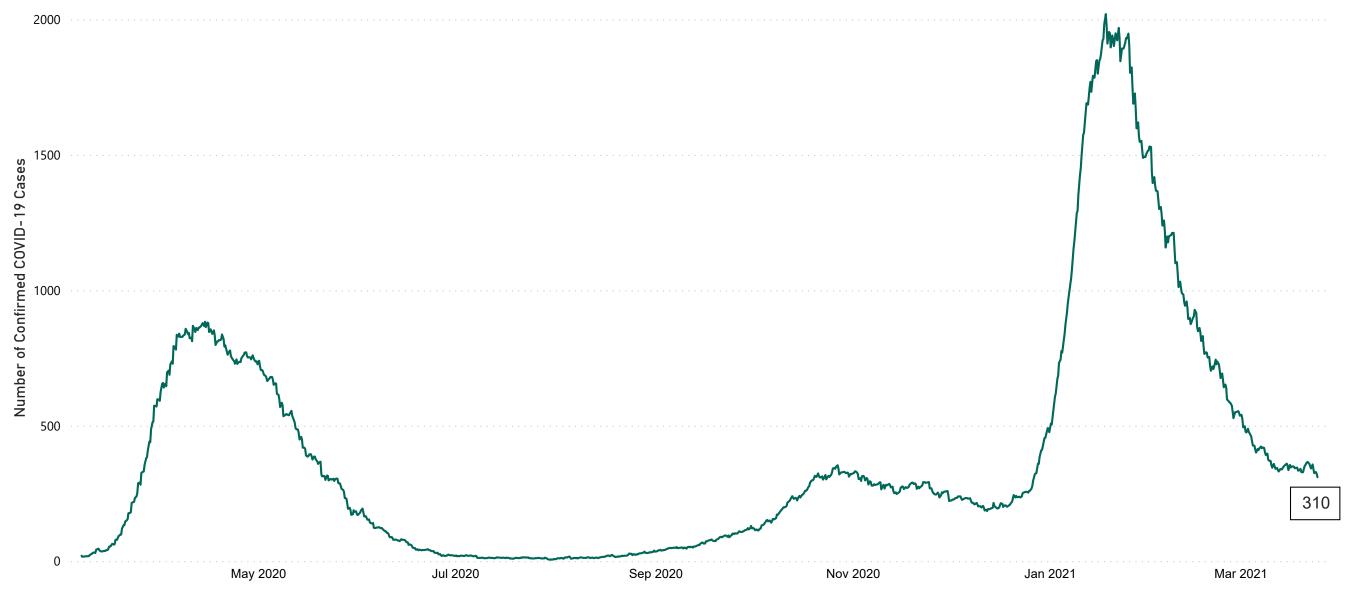

## New Confirmed COVID-19 Cases in the Republic of Ireland as at 24/03/2021

New COVID-19 Cases in the Republic of Ireland as of 24/03/2021

Source: Department of Health 2020, < https://www.gov.ie/en/news/7e0924-latest-updates-on-covid-19-coronavirus/>