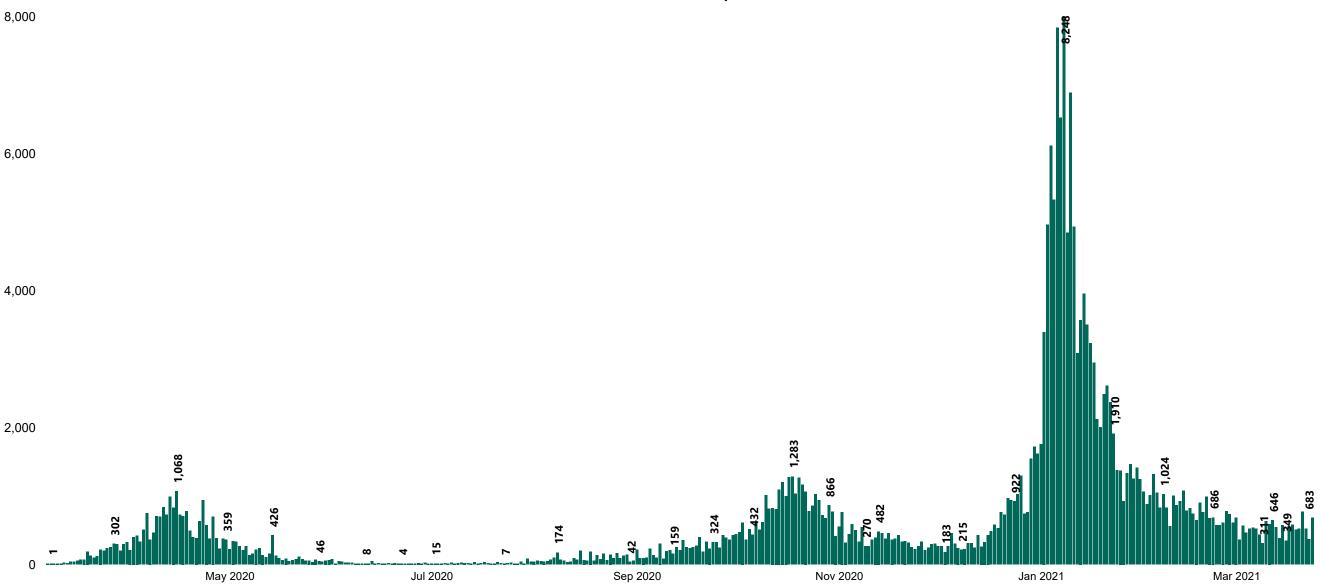

## New Confirmed COVID-19 Cases in the Republic of Ireland as at 24/03/2021

New COVID-19 Cases in the Republic of Ireland as of 24/03/2021

Source: Department of Health 2020, < https://www.gov.ie/en/news/7e0924-latest-updates-on-covid-19-coronavirus/>