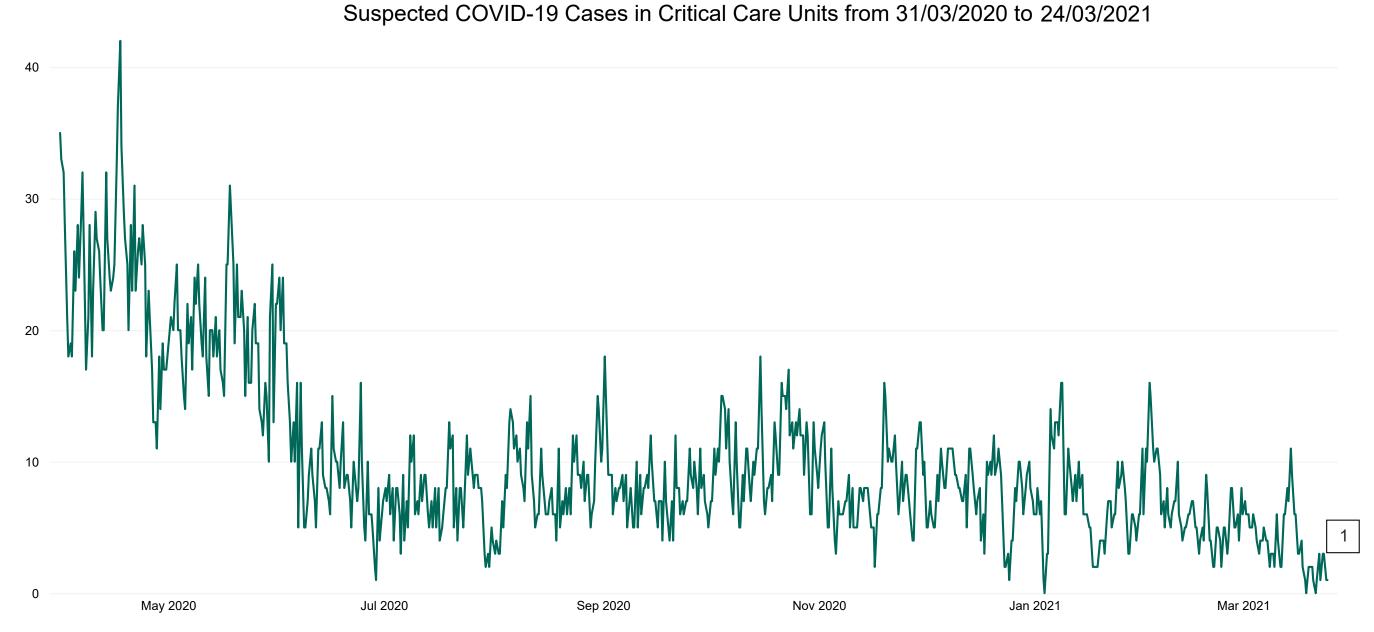

### **Suspected COVID-19 Cases in Critical Care Units**

Suspected COVID-19 Cases in Critical Care Units 24/03/2021

### **Suspected COVID-19 Cases in Critical Care Units**