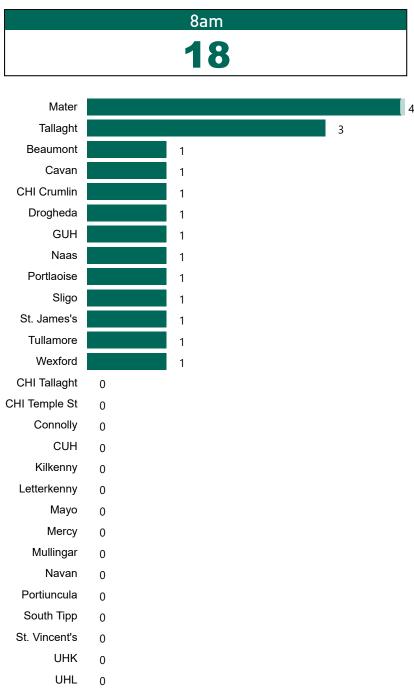

### Total Confirmed COVID-19 Cases

| 8am | 2pm | 8pm |
|-----|-----|-----|
| 329 | 323 | 310 |

39

37

### Total Confirmed COVID-19 Cases (Past 24 Hours)

UHW

0