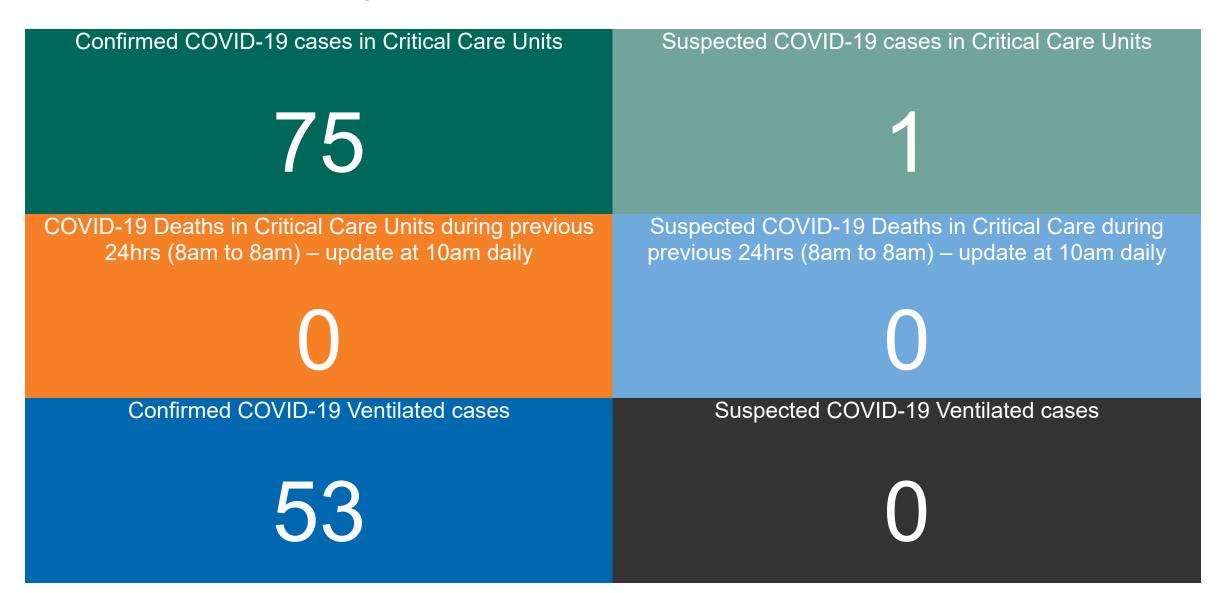

## **Critical Care Summary as at 24/03/2021 18:30**

### **Confirmed COVID-19 Cases in Critical Care Units**

Confirmed COVID-19 Cases in Critical Care Units 24/03/2021

### **Confirmed COVID-19 Cases in Critical Care Units**

### **Suspected COVID-19 Cases in Critical Care Units**

Suspected COVID-19 Cases in Critical Care Units 24/03/2021

### **Suspected COVID-19 Cases in Critical Care Units**