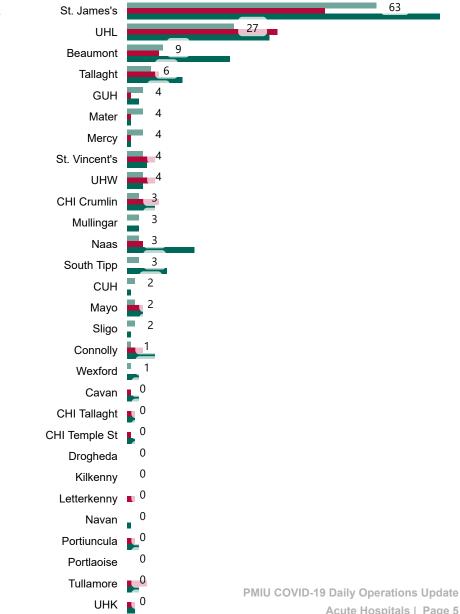

### Geographical Spread of COVID-19 Confirmed Cases and Suspected Cases across Acute Hospital Sites as at 24/03/2021 20:00