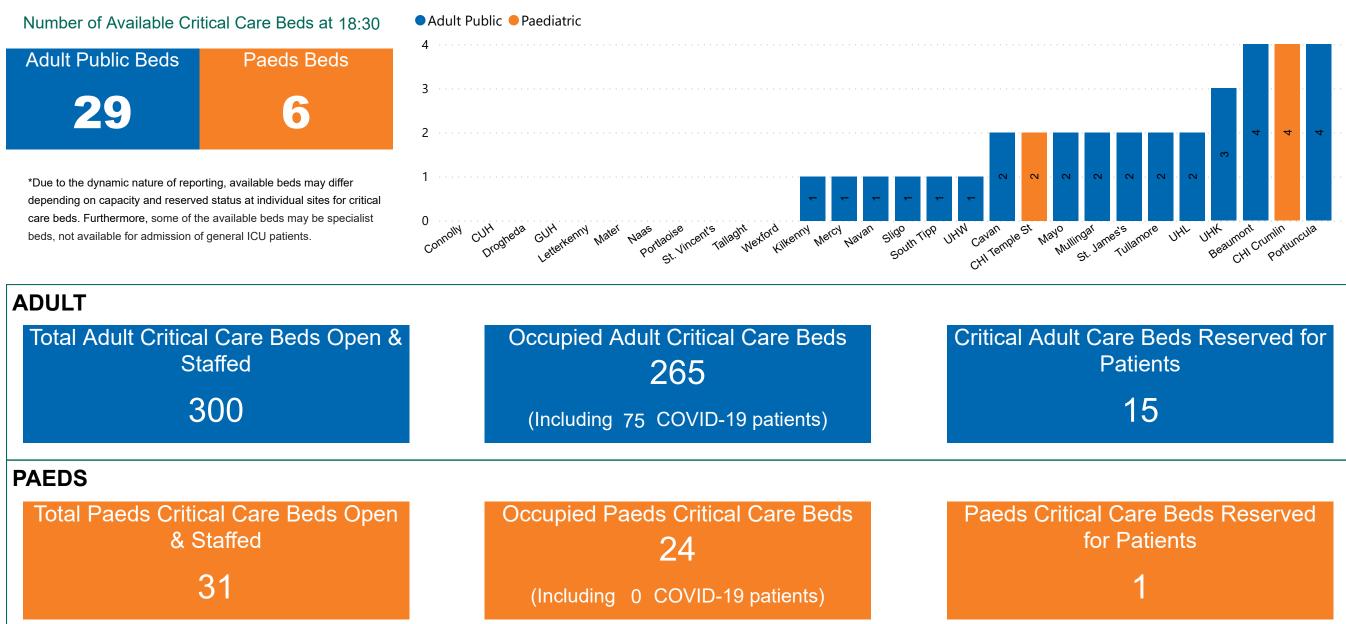

## Number of Critical Beds Available on 24/03/2021

Available Critical Care Beds

PMIU COVID-19 Daily Operations Update Acute Hospitals | Page 10