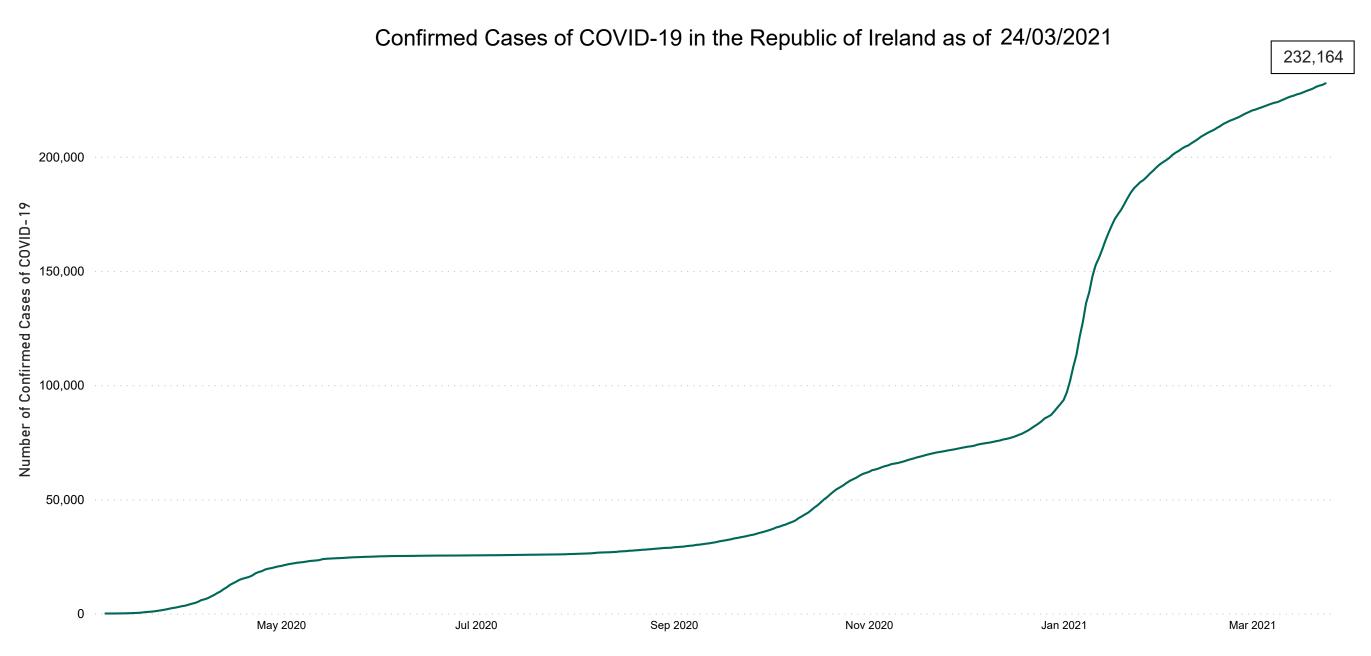

**COVID-19 Daily Operations Update** Acute Hospitals

Performance Management and Improvement Unit

2000hrs Wednesday 24th March 2021

## New Confirmed COVID-19 Cases in the Republic of Ireland as at 24/03/2021

New COVID-19 Cases in the Republic of Ireland as of 24/03/2021



Source: Department of Health 2020, < https://www.gov.ie/en/news/7e0924-latest-updates-on-covid-19-coronavirus/>

### Percentage Increase compared to the Previous Day as at 24/03/2021

% Increase in total confirmed cases compared to the previous day since 06 March \* Baseline is 13 cases at 05-March-2020



Jul 2020

Nov 2020

Jan 2021

Mar 2021

0.29%

## Confirmed Cases of COVID-19 in the Republic of Ireland as at 24/03/2021



### Geographical Spread of COVID-19 Confirmed Cases and Suspected Cases across Acute Hospital Sites as at 24/03/2021 20:00



### Total Confirmed COVID-19 Cases

| 8am | 2pm | 8pm |
|-----|-----|-----|
| 329 | 323 | 310 |

39

37



### Total Confirmed COVID-19 Cases (Past 24 Hours)



UHW

0

#### Current Number of COVID-19 Suspected Cases

| 8am | 2pm | 8pm |
|-----|-----|-----|
| 238 | 156 | 145 |



Acute Hospitals | Page 5

# Number of Confirmed COVID-19 Cases Admitted across 29 acute sites (including CHI)

Number of Confirmed COVID-19 Cases Admitted on Site at 0800hrs, 1400hrs and 2000hrs



# Percentage Variance at <u>8am</u> of Confirmed COVID-19 cases Admitted Across 29 sites compared to the previous day

% Variance at 8am of confirmed COVID-19 cases admitted across 29 sites to