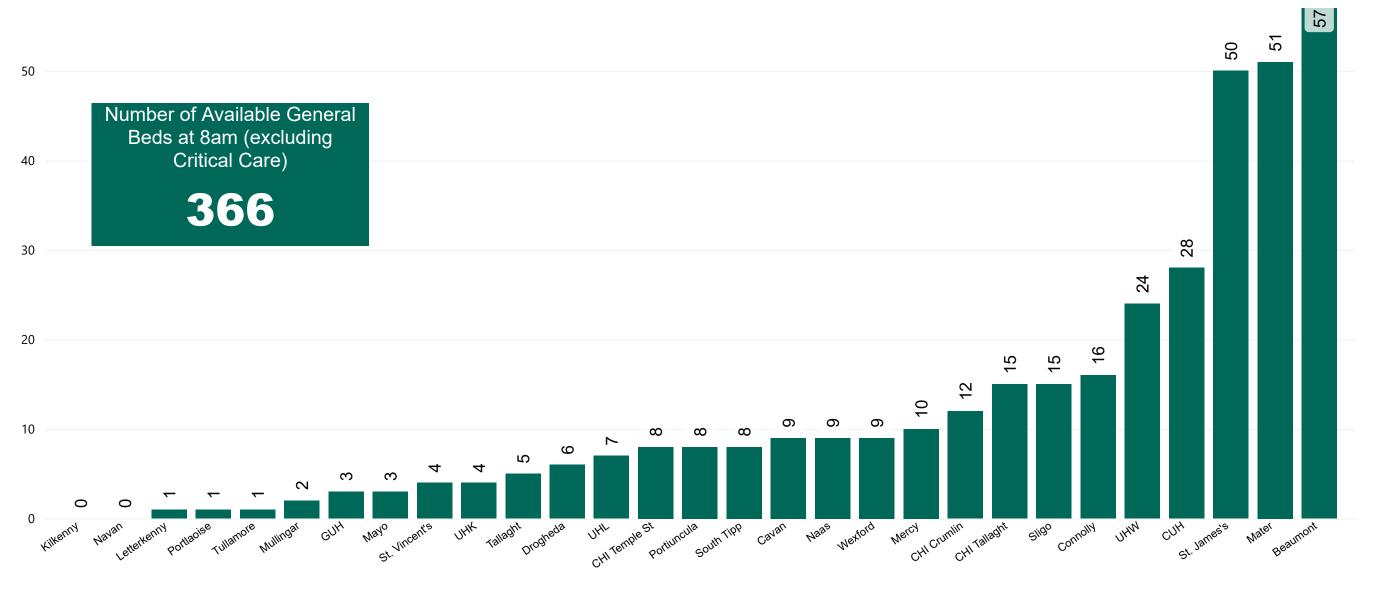

### Number of Available General Beds on 24/03/2021

Number of Available General Beds