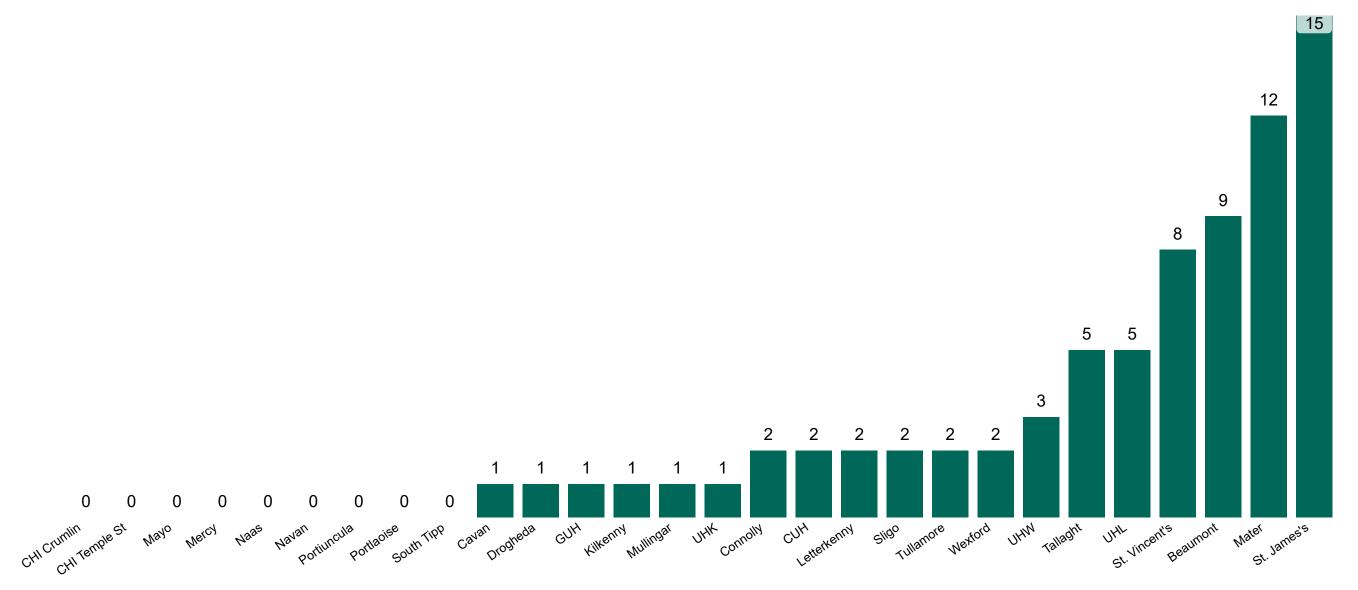

### Geographical Spread of COVID-19 Confirmed Cases and Suspected Cases across Acute Hospital Sites as at 24/03/2021 20:00

### Total Confirmed COVID-19 Cases (Past 24 Hours)

UHW

0