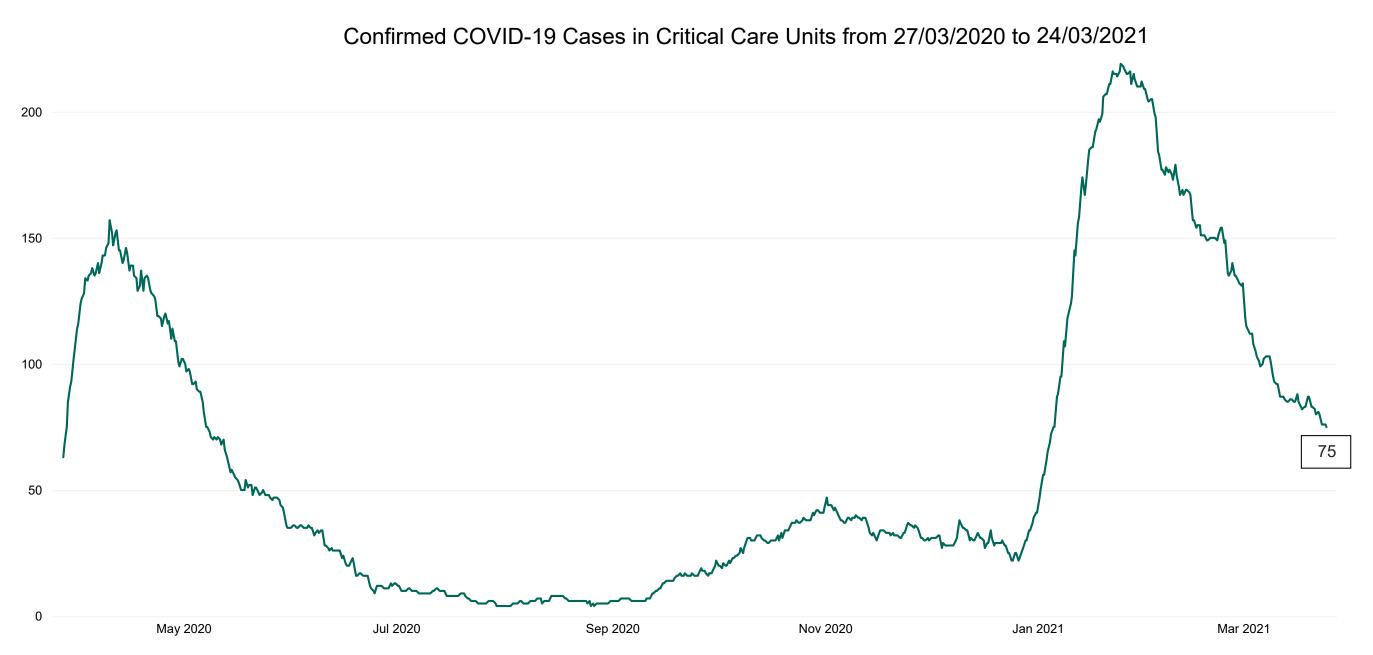

### **Confirmed COVID-19 Cases in Critical Care Units**

Confirmed COVID-19 Cases in Critical Care Units 24/03/2021

### **Confirmed COVID-19 Cases in Critical Care Units**