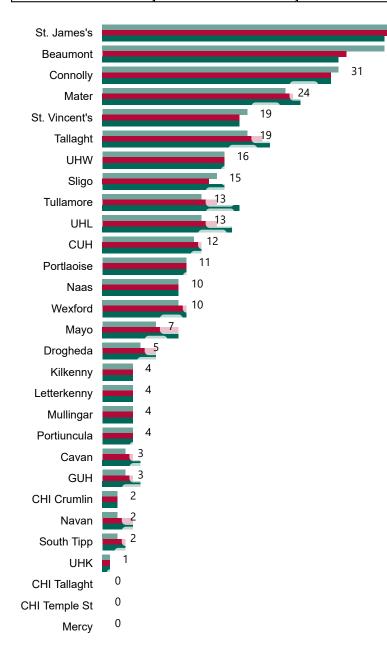

### Geographical Spread of COVID-19 Confirmed Cases and Suspected Cases across Acute Hospital Sites as at 24/03/2021 20:00