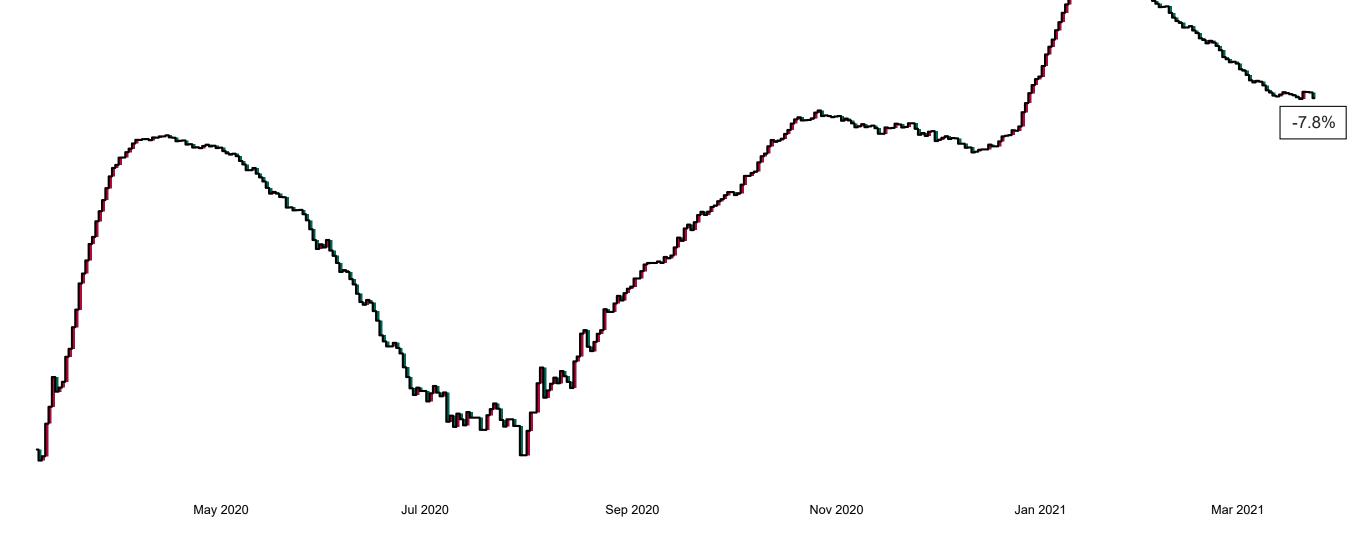

### Percentage Increase compared to the Previous Day as at 24/03/2021

% Increase in total confirmed cases compared to the previous day since 06 March \* Baseline is 13 cases at 05-March-2020

Jul 2020

Nov 2020

Jan 2021

Mar 2021

0.29%