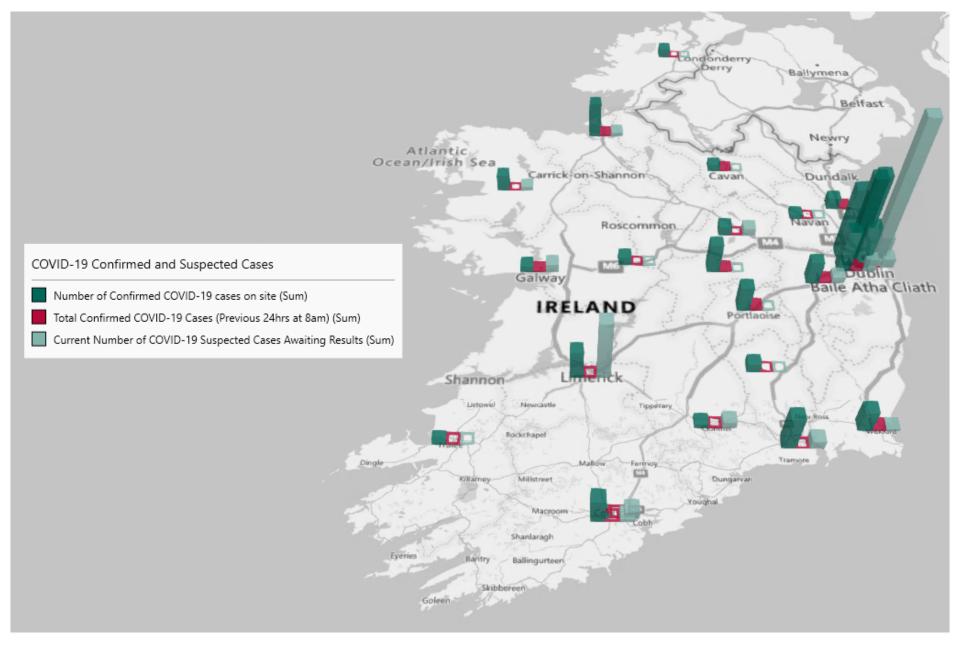

### Geographical Spread of COVID-19 Confirmed Cases and Suspected Cases across Acute Hospital Sites as at 24/03/2021 20:00