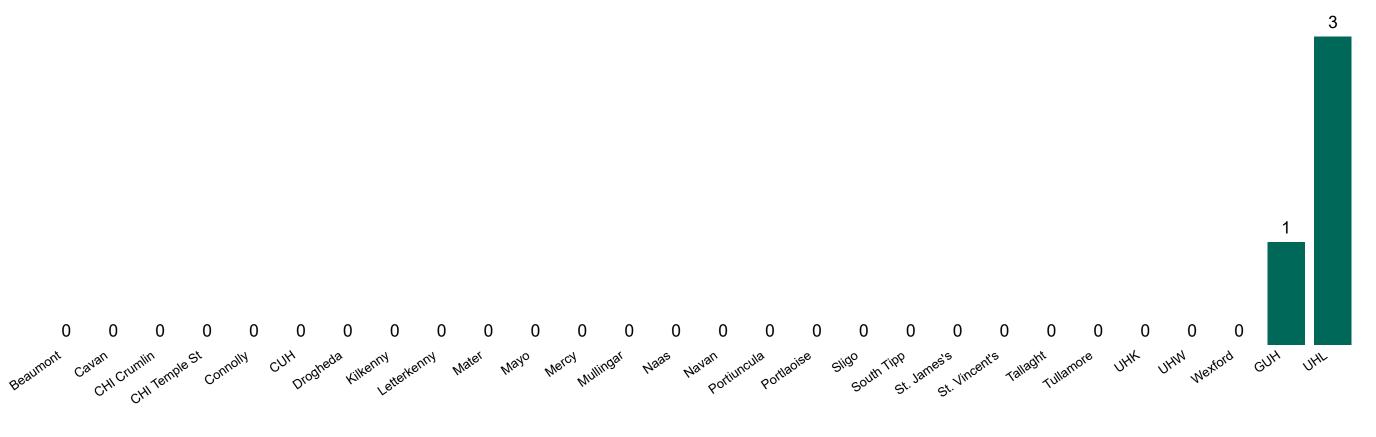

## Geographical Spread of COVID-19 Confirmed Cases and Suspected Cases across Acute Hospital Sites as at 25/12/2020 20:00