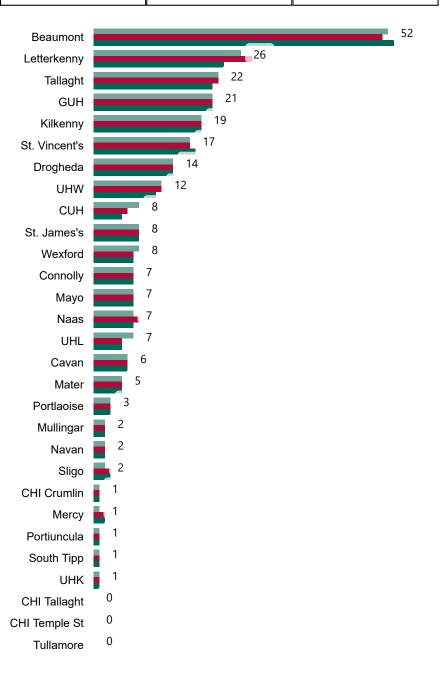

## Geographical Spread of COVID-19 Confirmed Cases and Suspected Cases across Acute Hospital Sites as at 25/12/2020 20:00