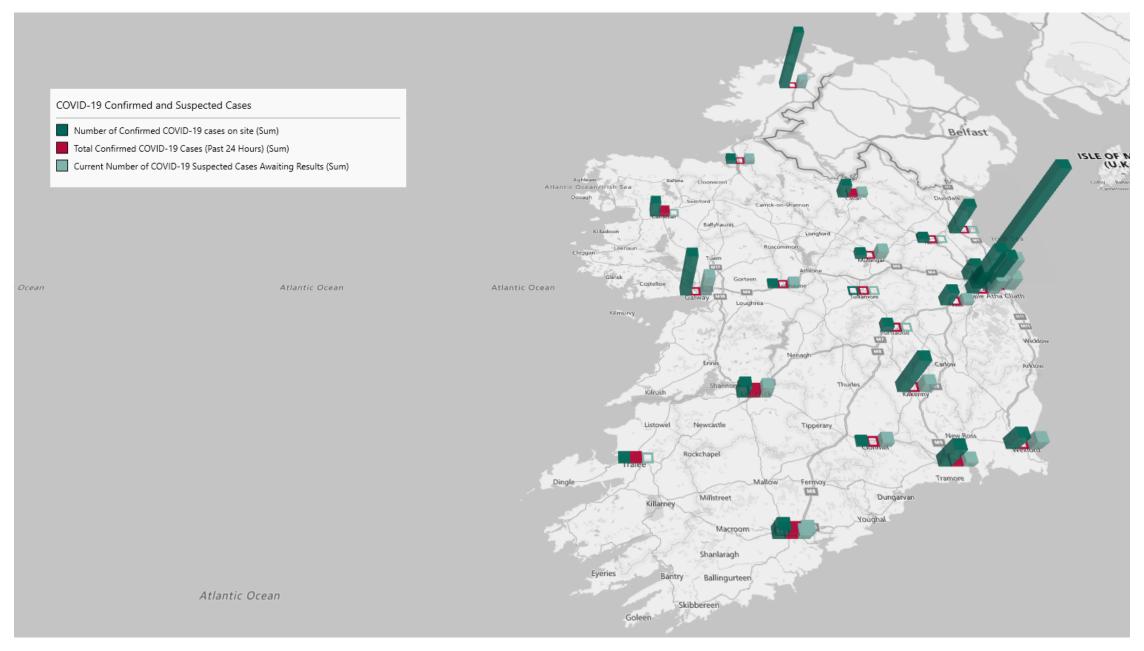

## Geographical Spread of COVID-19 Confirmed Cases and Suspected Cases across Acute Hospital Sites as at 25/12/2020 20:00