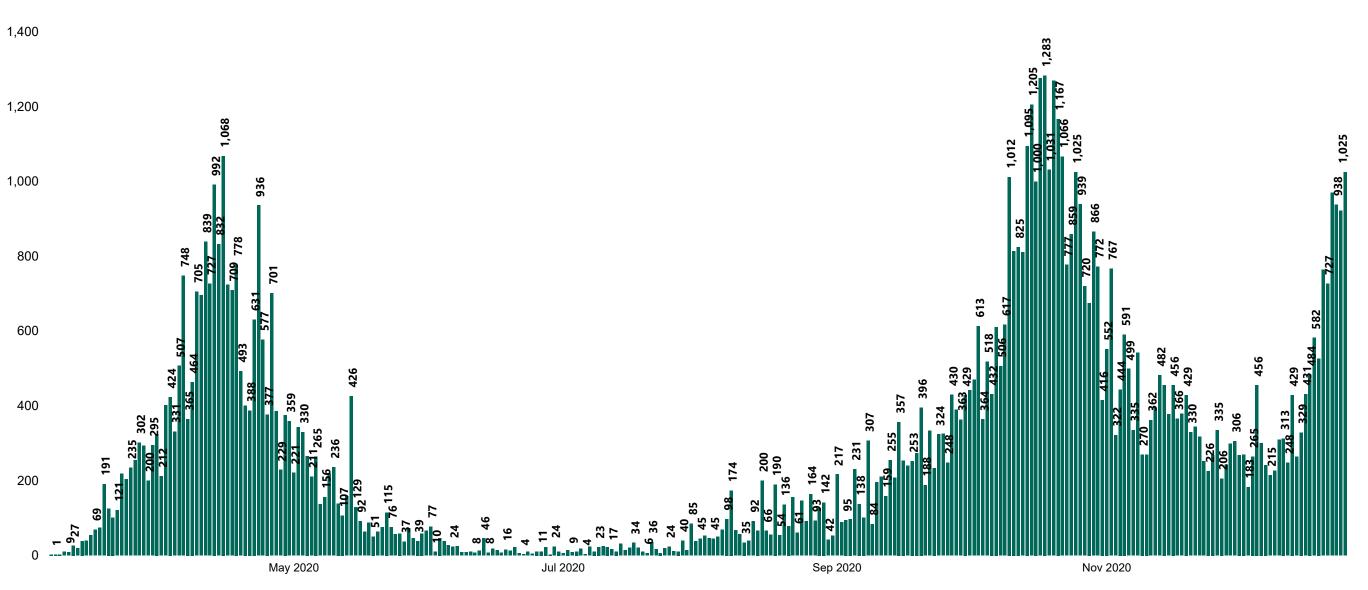

## New Confirmed COVID-19 Cases in the Republic of Ireland as at 25/12/2020

New COVID-19 Cases in the Republic of Ireland as of 25/12/2020