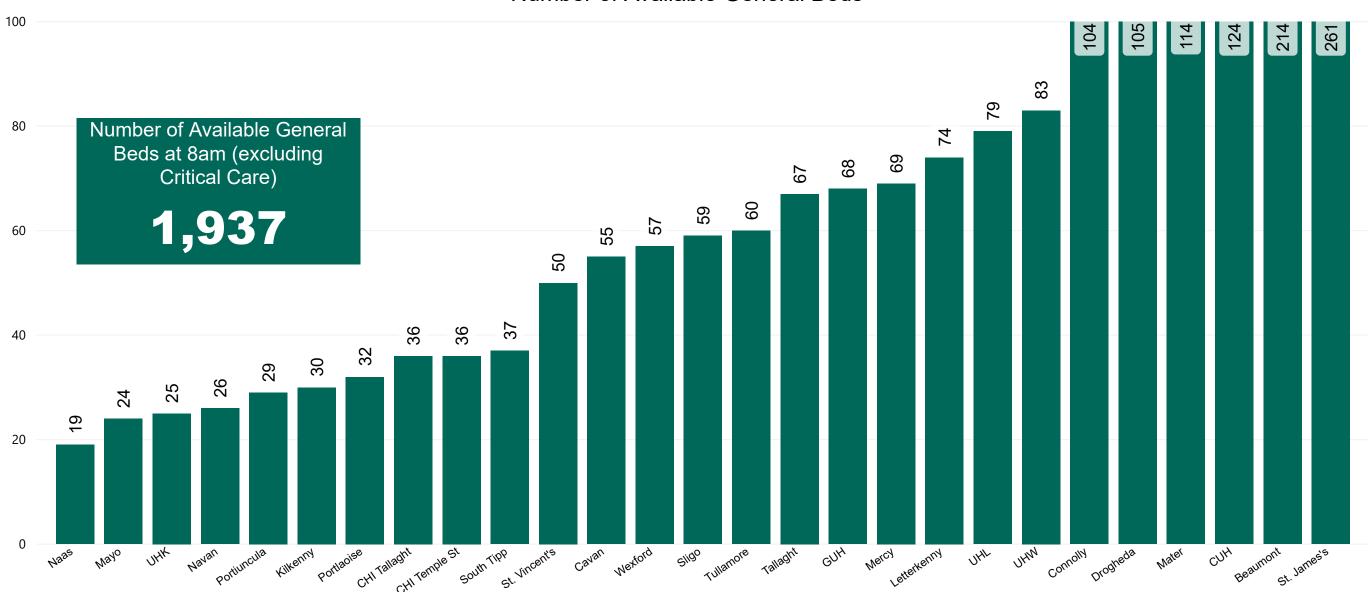

### Number of Available General Beds on 25/12/2020

#### Number of Available General Beds