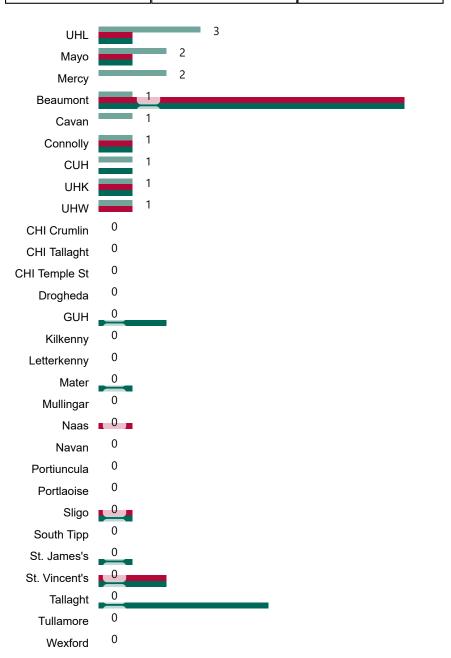

## Geographical Spread of COVID-19 Confirmed Cases and Suspected Cases across Acute Hospital Sites as at 25/12/2020 20:00

### **Confirmed COVID-19 Cases in Critical Care Units**

Confirmed COVID-19 Cases in Critical Care Units 25/12/2020