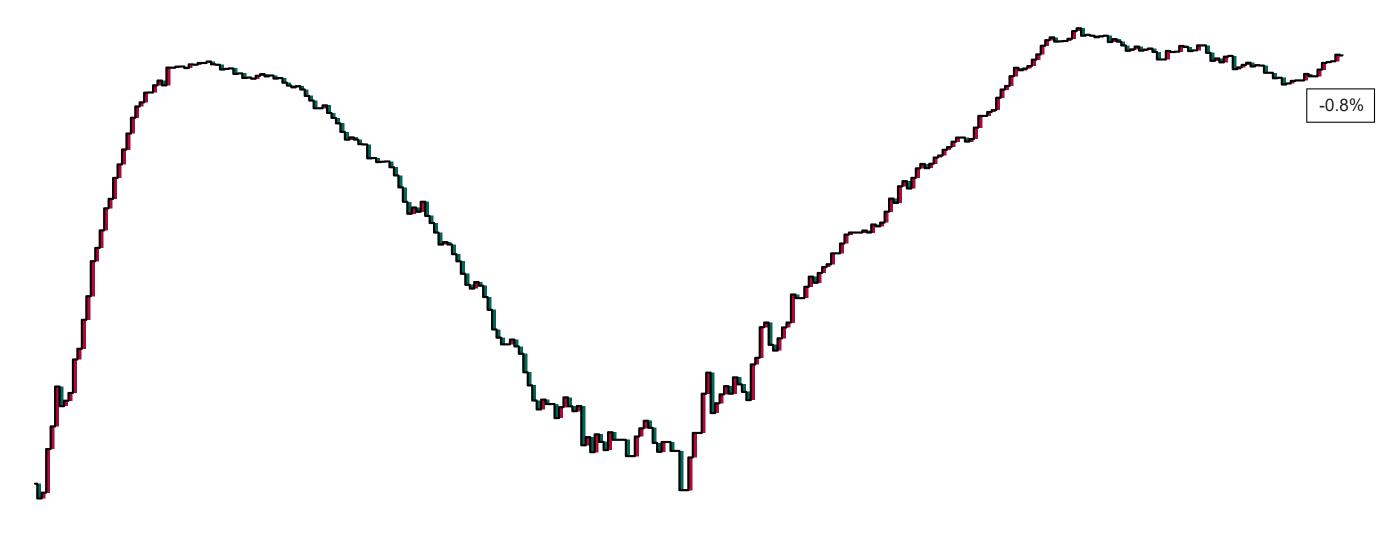

## Percentage Increase compared to the Previous Day as at 25/12/2020

% Increase in total confirmed cases compared to the previous day since 06 March
\* Baseline is 13 cases at 05-March-2020

May 2020 Sep 2020 Nov 2020