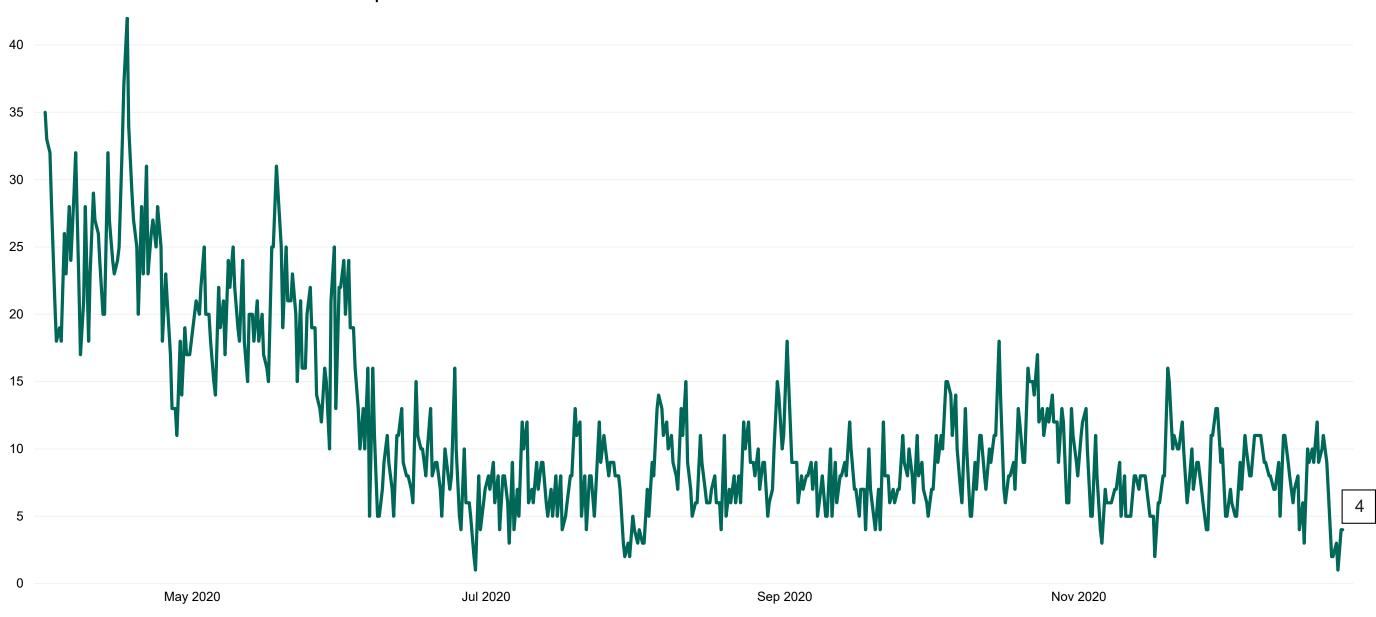

## Number of Suspected COVID-19 Swab Results Awaited Across 29 acute sites as at 25/12/2020

Number of COVID-19 Swab Results Awaited at 0800hrs, 1400hrs and 2000hrs