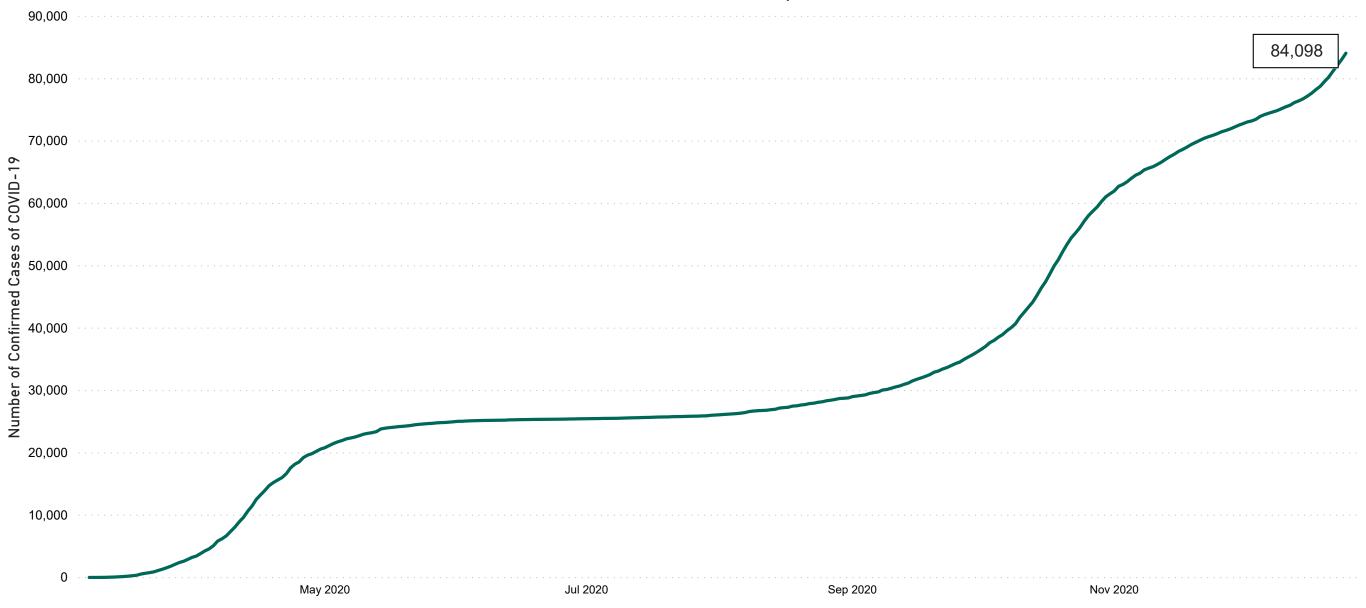

## Confirmed Cases of COVID-19 in the Republic of Ireland as at 25/12/2020

Confirmed Cases of COVID-19 in the Republic of Ireland as of 25/12/2020