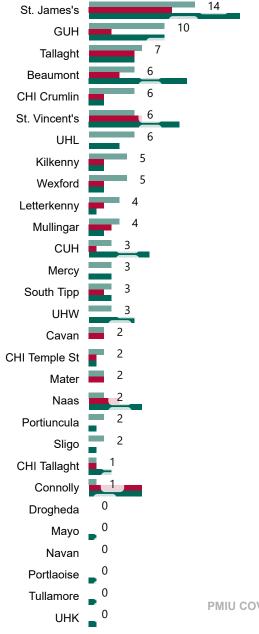

## Geographical Spread of COVID-19 Confirmed Cases and Suspected Cases across Acute Hospital Sites as at 25/12/2020 20:00

## Number of Confirmed COVID-19 Cases Admitted across 29 acute sites (including CHI)

Number of Confirmed COVID-19 Cases Admitted on Site at 0800hrs, 1400hrs and 2000hrs