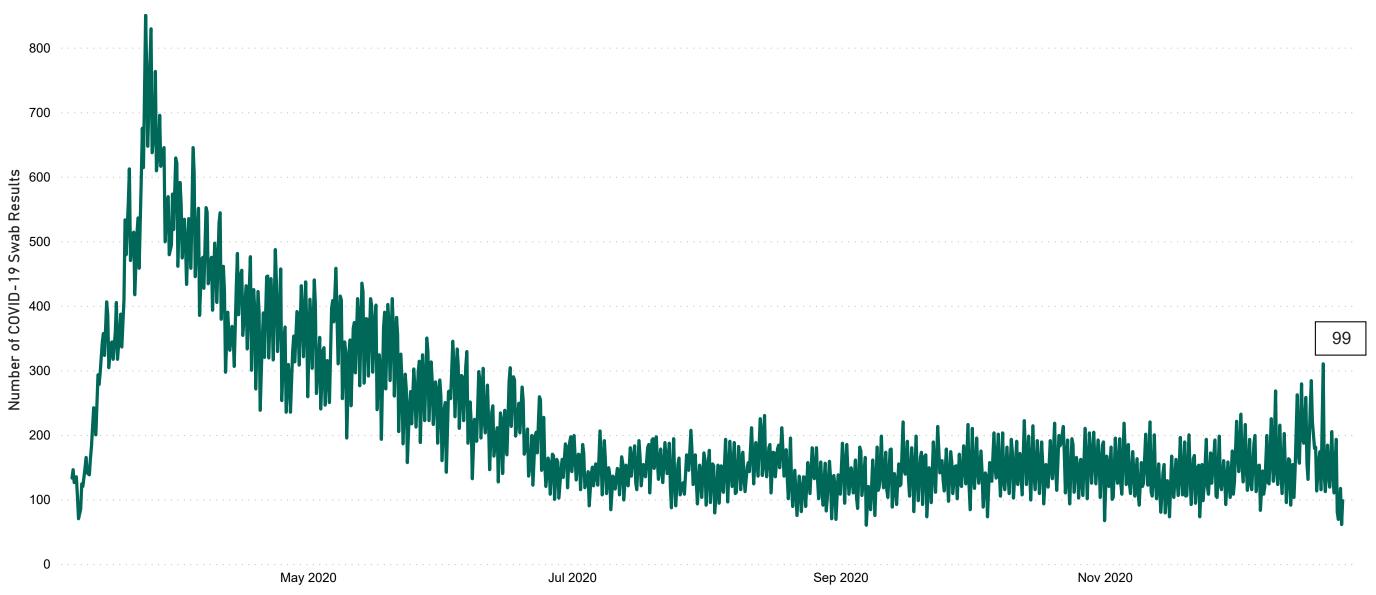

## Number of Suspected COVID-19 Swab Results Awaited Across 29 acute sites as at 25/12/2020

Number of COVID-19 Swab Results Awaited at 0800hrs, 1400hrs and 2000hrs