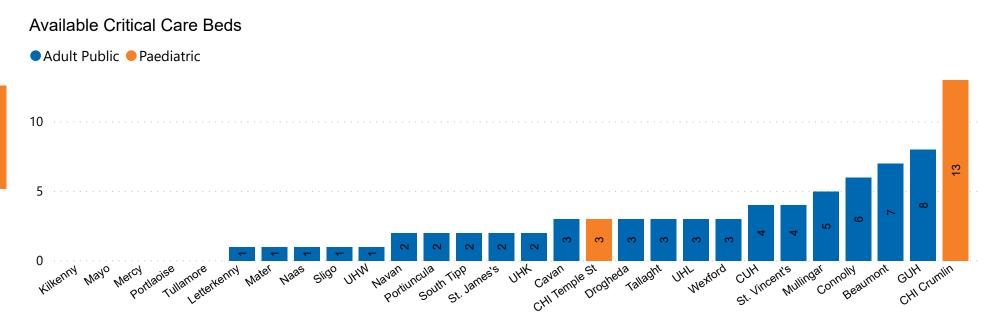

### **Number of Critical Beds Available on 25/12/2020**

Number of Available Critical Care Beds at 18:30

Adult Public Beds

64

**16** 

Paeds Beds

\*Due to the dynamic nature of reporting, available beds may differ depending on capacity and reserved status at individual sites for critical care beds. Furthermore, some of the available beds may be specialist beds, not available for admission of general ICU patients.