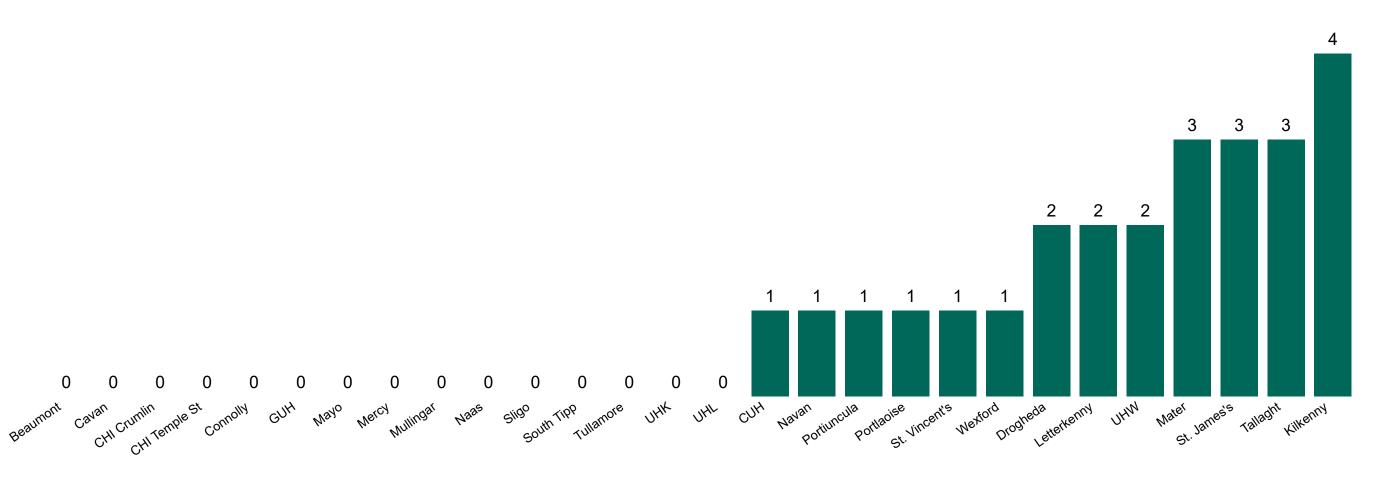

ical Care during previous 24hrs (8am to 8am) – update at 10am daily |
|                                                                                                  |                                                                                                      |
| Confirmed COVID-19 Ventilated cases                                                              | Suspected COVID-19 Ventilated cases                                                                  |
| 13                                                                                               |                                                                                                      |

### **Confirmed COVID-19 Cases in Critical Care Units**

Confirmed COVID-19 Cases in Critical Care Units 25/12/2020



### **Confirmed COVID-19 Cases in Critical Care Units**

Confirmed COVID-19 Cases in Critical Care Units from 27/03/2020 to 25/12/2020



### **Suspected COVID-19 Cases in Critical Care Units**

Suspected COVID-19 Cases in Critical Care Units 25/12/2020



## **Suspected COVID-19 Cases in Critical Care Units**

Suspected COVID-19 Cases in Critical Care Units from 31/03/2020 to 25/12/2020



## DOCUMENT ENDS