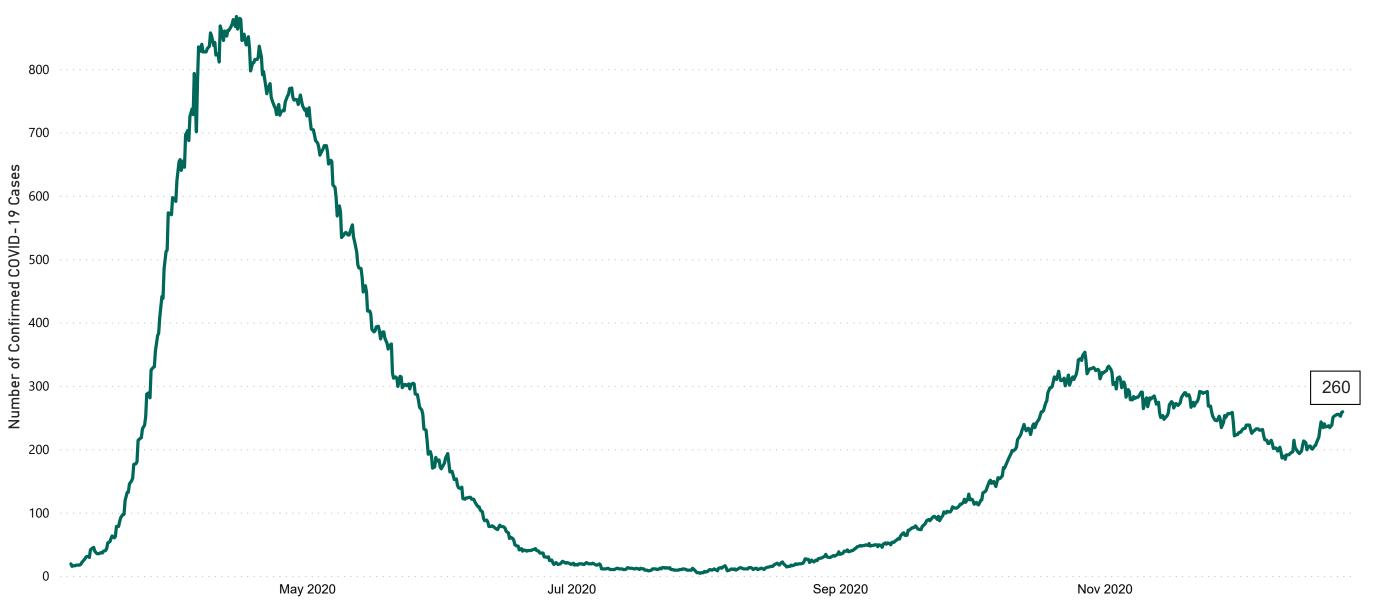

## Confirmed Cases of COVID-19 in the Republic of Ireland as at 25/12/2020

Confirmed Cases of COVID-19 in the Republic of Ireland as of 25/12/2020

#### **Total Confirmed COVID-19 Cases**

| 8am        | 2pm | 8pm |
|------------|-----|-----|
| <b>253</b> | 259 | 260 |