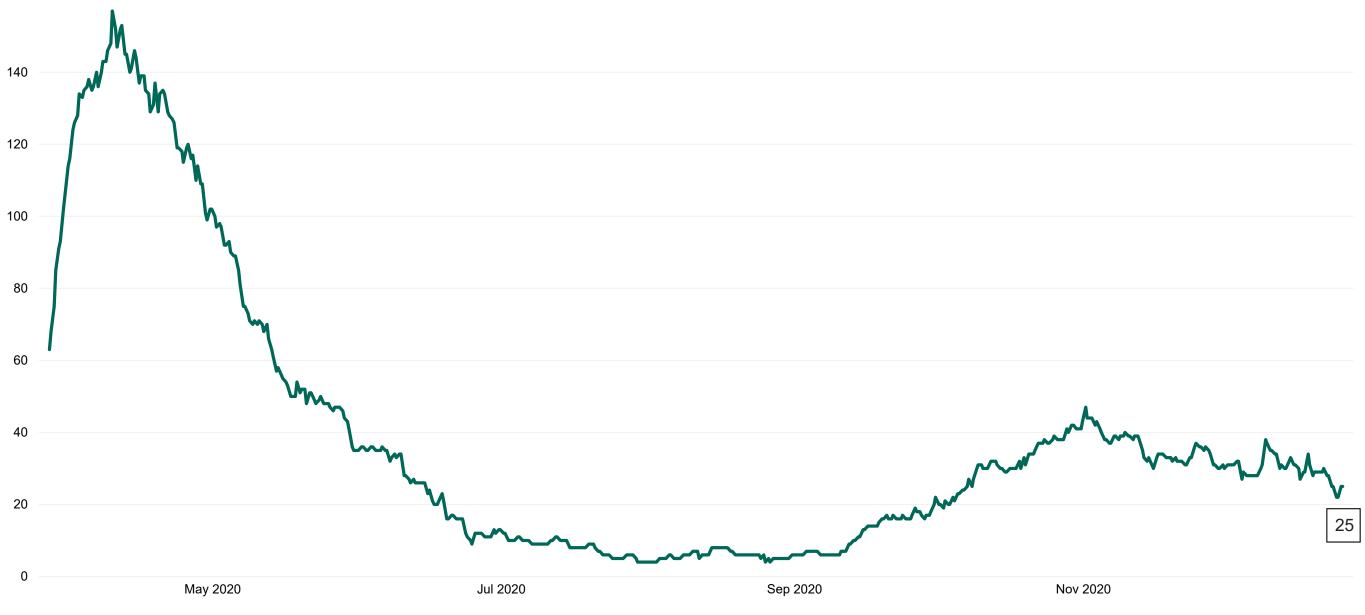

## Number of Confirmed COVID-19 Cases Admitted across 29 acute sites (including CHI)

Number of Confirmed COVID-19 Cases Admitted on Site at 0800hrs, 1400hrs and 2000hrs