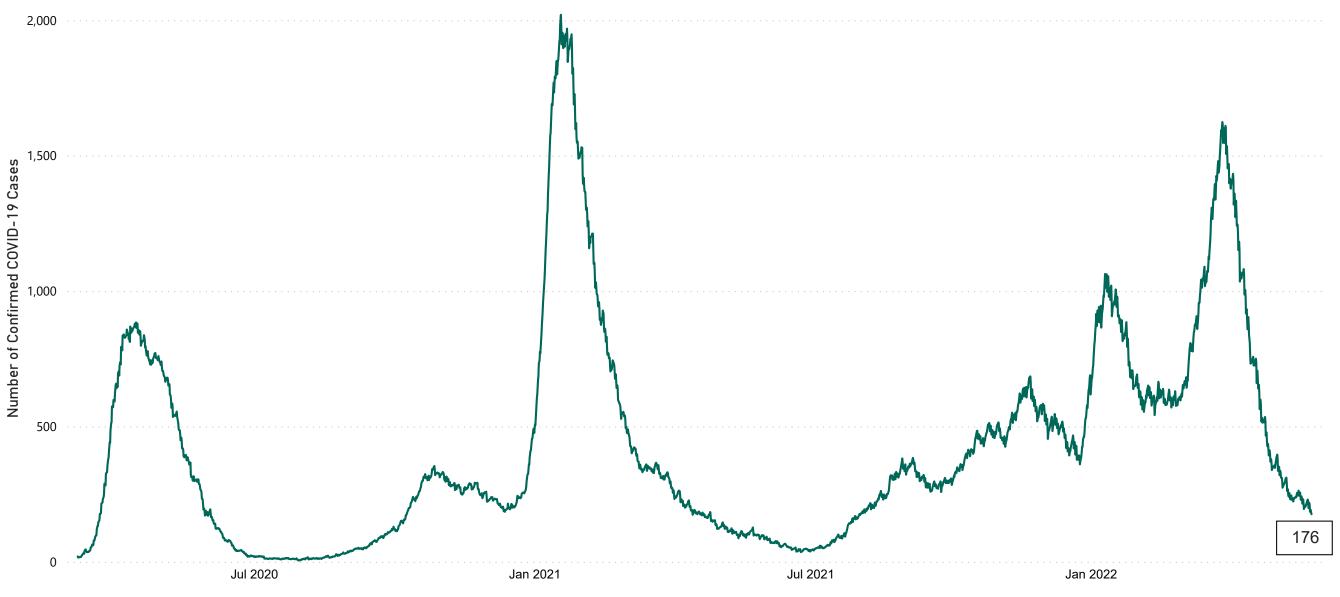

## New Confirmed COVID-19 Cases in the Republic of Ireland as at 25/05/2022

New Confirmed COVID-19 Cases in the Republic of Ireland as at 25/05/2022

**Source:** Department of Health 2020, < https://www.gov.ie/en/news/7e0924-latest-updates-on-covid-19-coronavirus/> up to 05/09/21 and from <https://covid19ireland-geohive.hub.arcgis.com/> thereafter