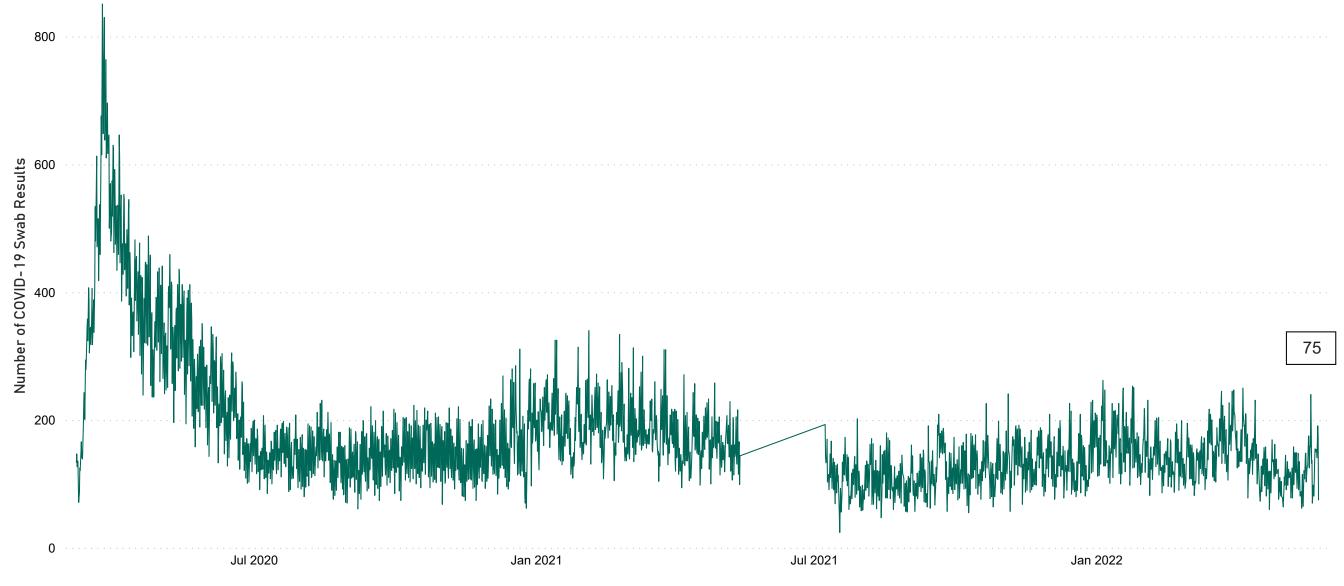

# Number of Suspected COVID-19 Swab Results Awaited Across 29 acute sites as at 25/05/2022

Number of COVID-19 Swab Results Awaited at 0800hrs, 1400hrs and 2000hrs

Source: SBAR Portal Note: There is no suspected C-19 data available from 14/05/2021 to 07/07/2021 due to the impacts of the cyber-attack.