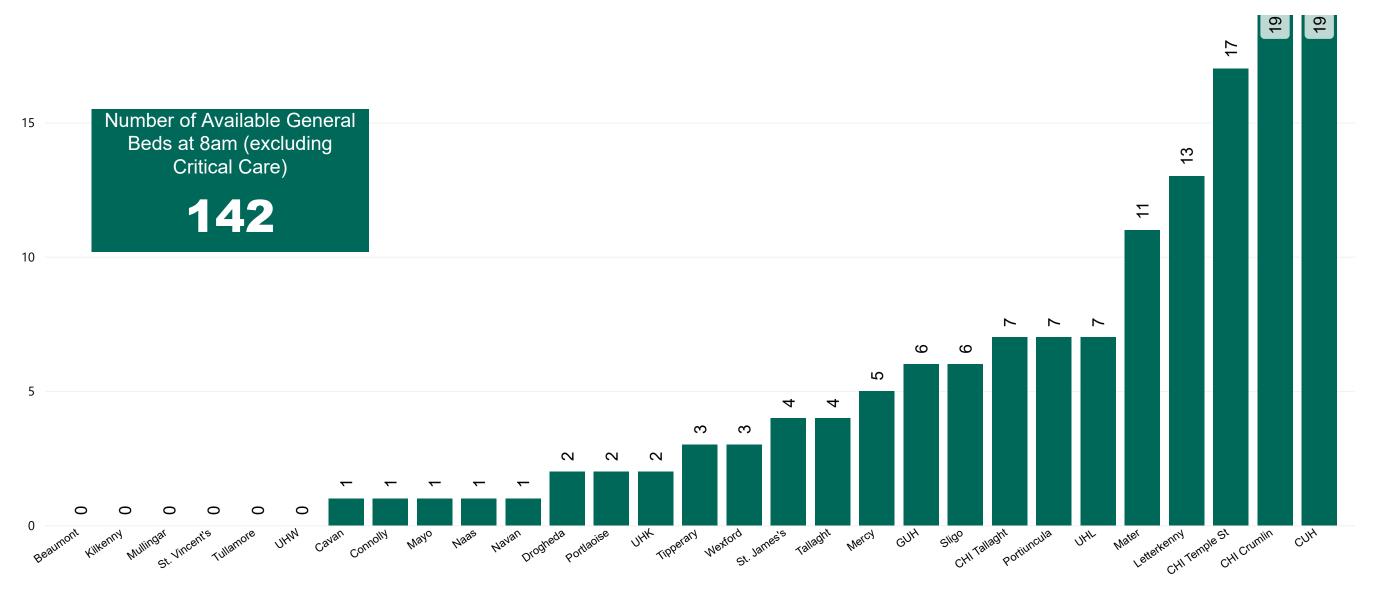

### Number of Available General Beds on 25/05/2022

Number of Available General Beds

Sources: (General Bed Vacancies) - SBAR Portal