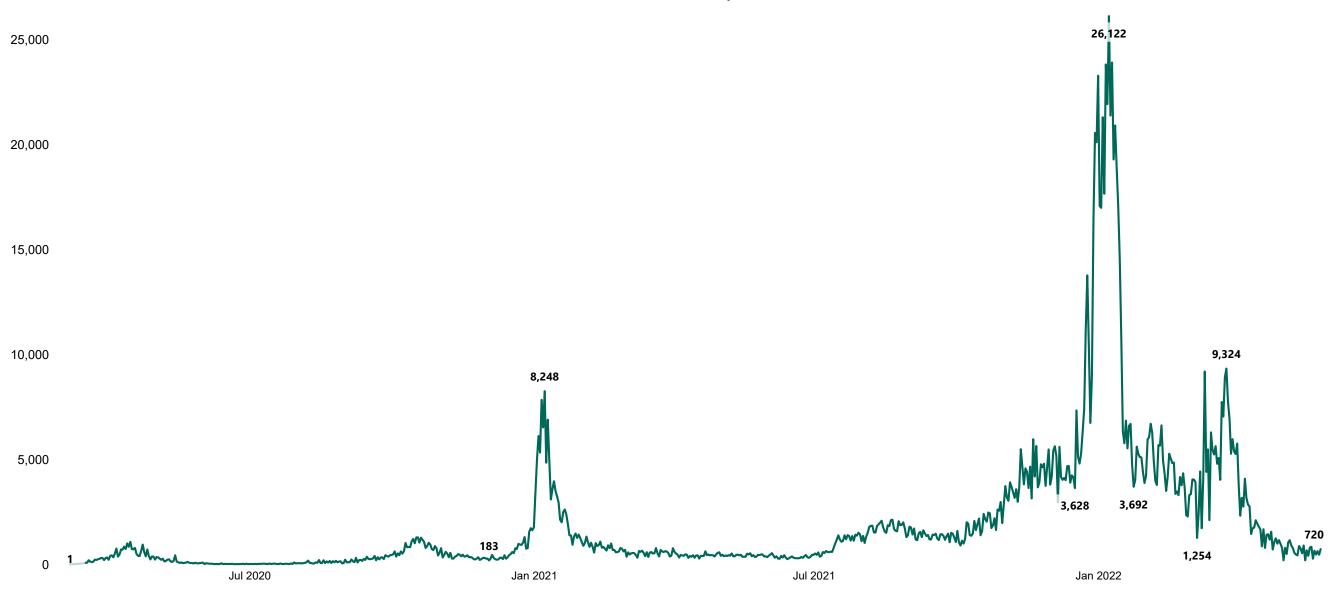

## New Confirmed COVID-19 Cases in the Republic of Ireland as at 25/05/2022

New Confirmed COVID-19 Cases in the Republic of Ireland as at 25/05/2022

**Source:** Department of Health 2020, < https://www.gov.ie/en/news/7e0924-latest-updates-on-covid-19-coronavirus/> up to 05/09/21 and from <https://covid19ireland-geohive.hub.arcgis.com/> thereafter