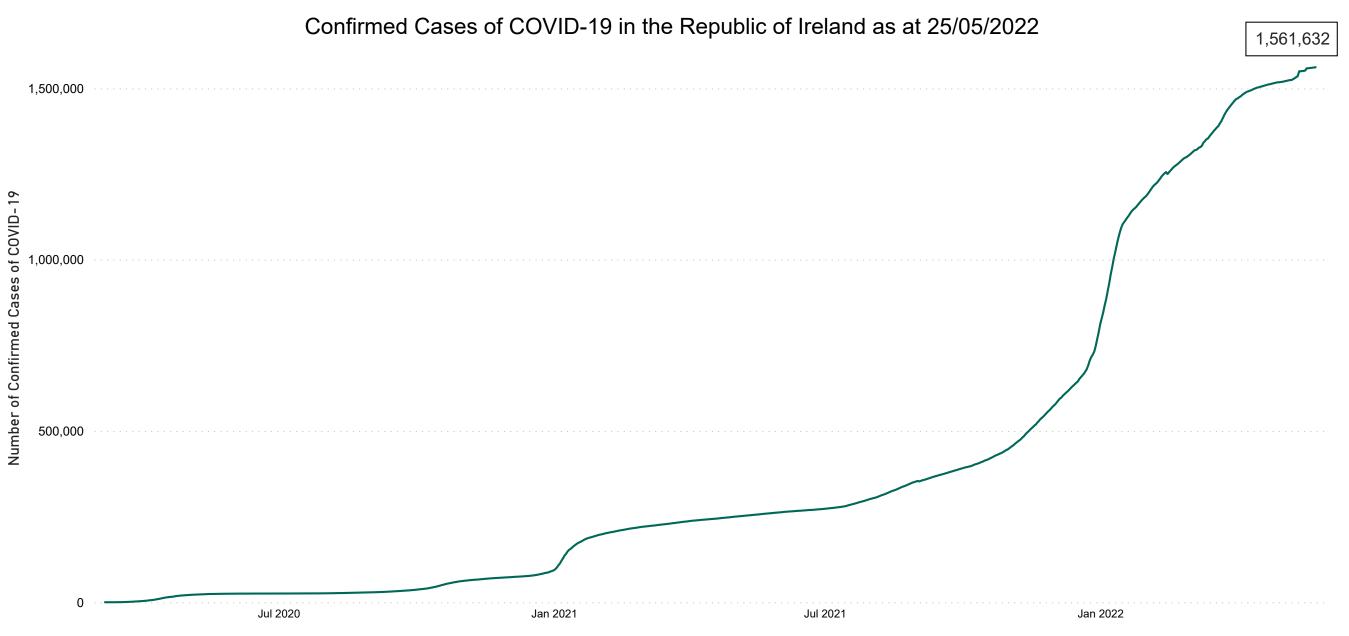

## **Confirmed Cases of COVID-19 in the Republic of Ireland as at 25/05/2022**

**Source:** Department of Health 2020, < https://www.gov.ie/en/news/7e0924-latest-updates-on-covid-19-coronavirus/> up to 14/05/21 and from <https://covid19ireland-geohive.hub.arcgis.com/> thereafter