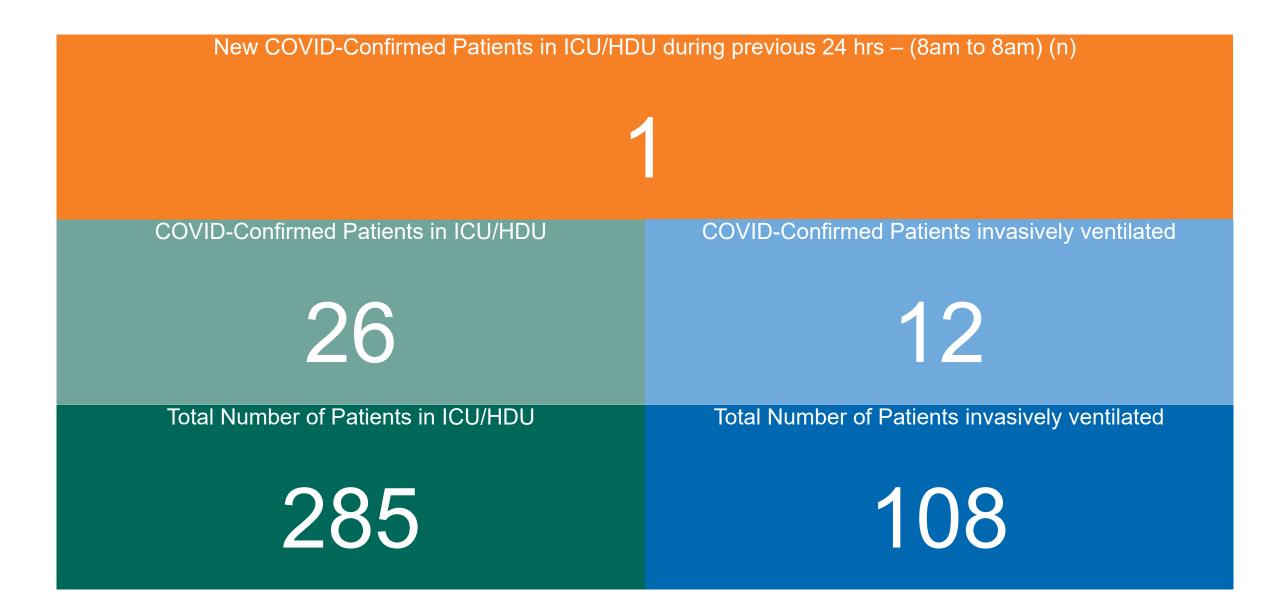

### **Confirmed COVID-19 Cases in ICU/HDU**

Confirmed COVID-19 Cases in ICU/HDU 25/05/2022

## **Confirmed COVID-19 Cases in ICU/HDU**