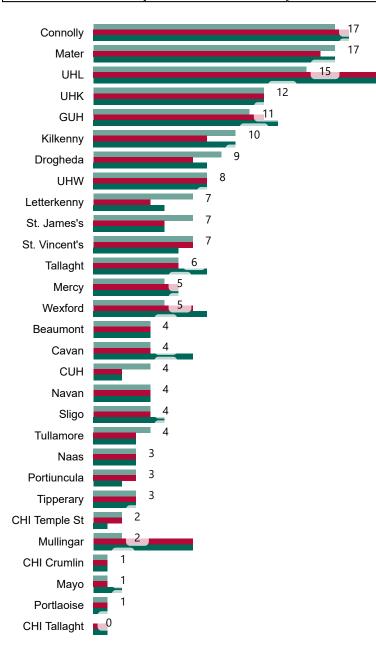

### Total Confirmed COVID-19 Cases (Past 24 Hours)

8am

25

2

2

1

4

UHL

Mullingar

Connolly

Kilkenny

Beaumont

Drogheda

Portiuncula

St. James's

Tallaght

UHK

CUH

Mayo

Mercy

Naas

Navan

Sligo

UHW

Wexford

Portlaoise

St. Vincent's

Tipperary

0

0

0

0

0

0

0

0

0

0

0

0

0

0

0

Tullamore

CHI Crumlin

CHI Tallaght

CHI Temple St

Letterkenny

Cavan

GUH

Mater