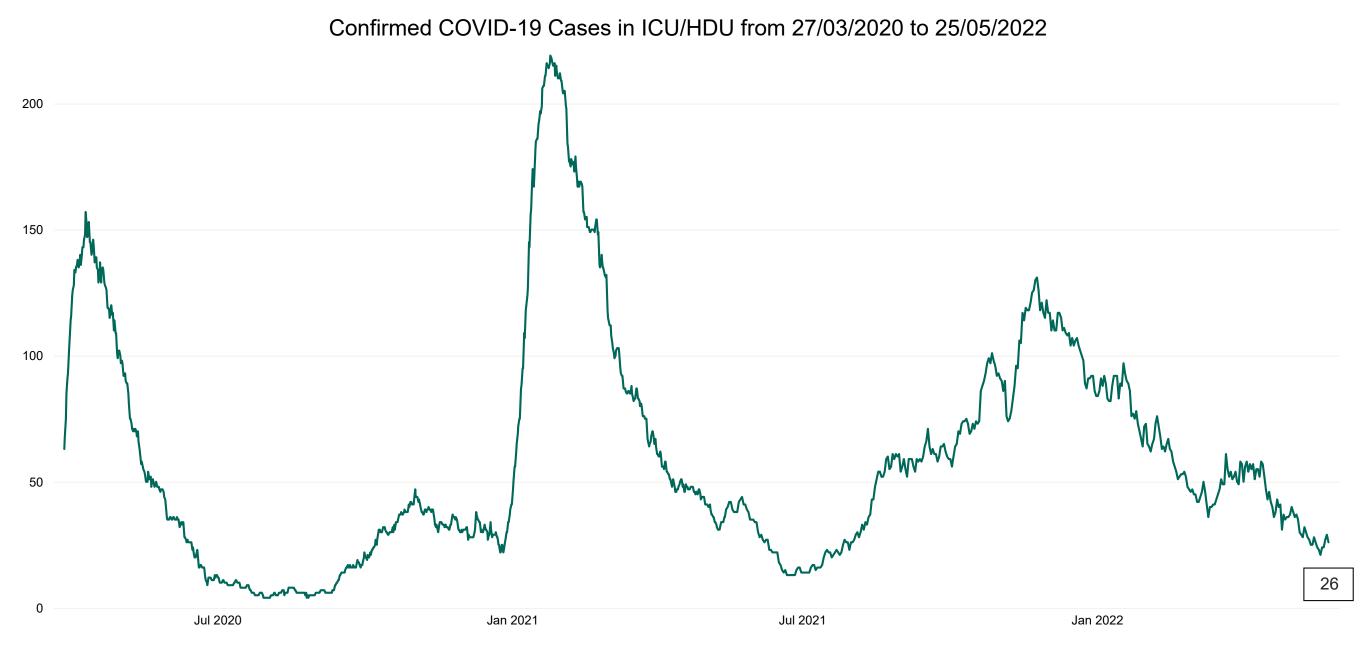

### **Confirmed COVID-19 Cases in ICU/HDU**

Confirmed COVID-19 Cases in ICU/HDU 25/05/2022

## **Confirmed COVID-19 Cases in ICU/HDU**