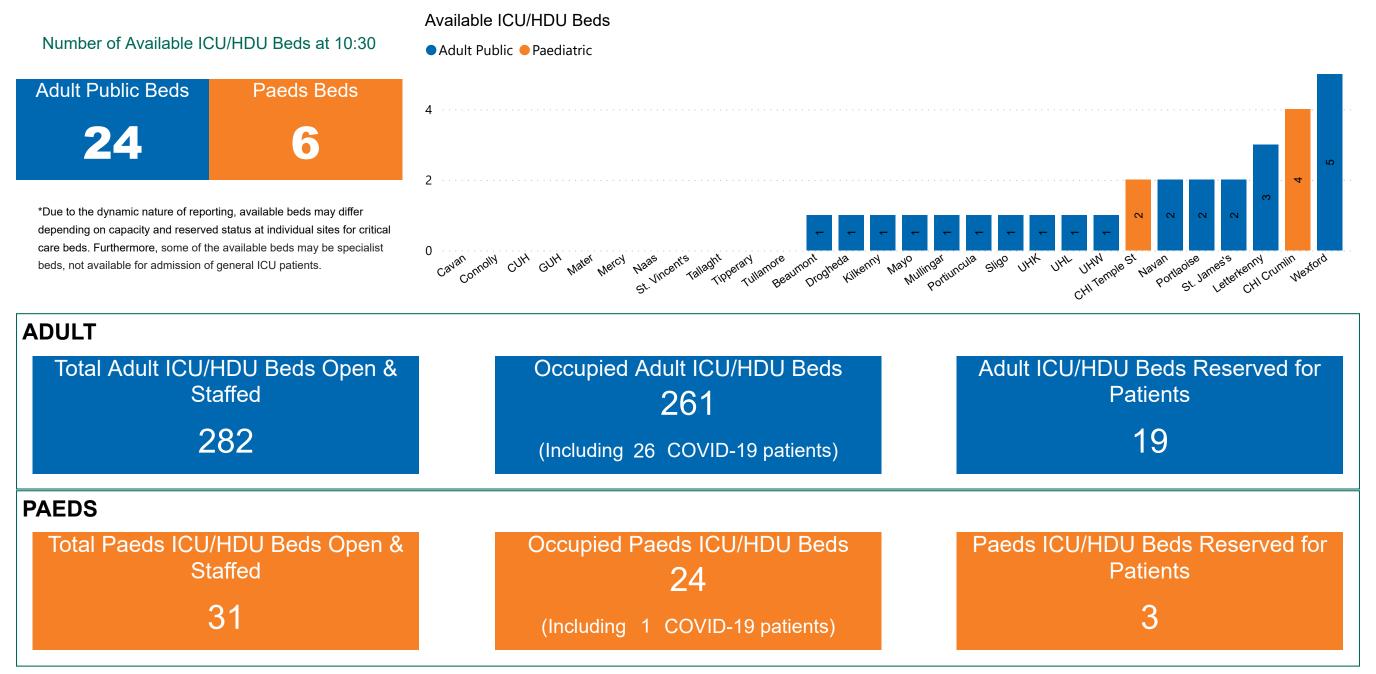

## Number of ICU/HDU Beds Available on 25/05/2022

Sources: (Critical Care Bed Vacancies) - ICU Bed Information System (National Office of Clinical Audit (NOCA))

PMIU COVID-19 Daily Operations Update Acute Hospitals | Page 9

## **ICU/HDU Summary as at 25/05/2022 10:30**