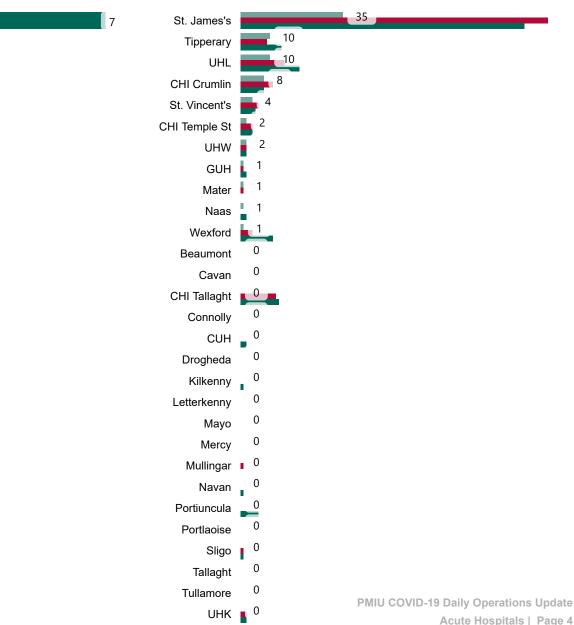

### Total Confirmed COVID-19 Cases (Past 24 Hours)

8am

25

2

2

1

4

UHL

Mullingar

Connolly

Kilkenny

Beaumont

Drogheda

Portiuncula

St. James's

Tallaght

UHK

CUH

Mayo

Mercy

Naas

Navan

Sligo

UHW

Wexford

Portlaoise

St. Vincent's

Tipperary

0

0

0

0

0

0

0

0

0

0

0

0

0

0

0

Tullamore

CHI Crumlin

CHI Tallaght

CHI Temple St

Letterkenny

Cavan

GUH

Mater