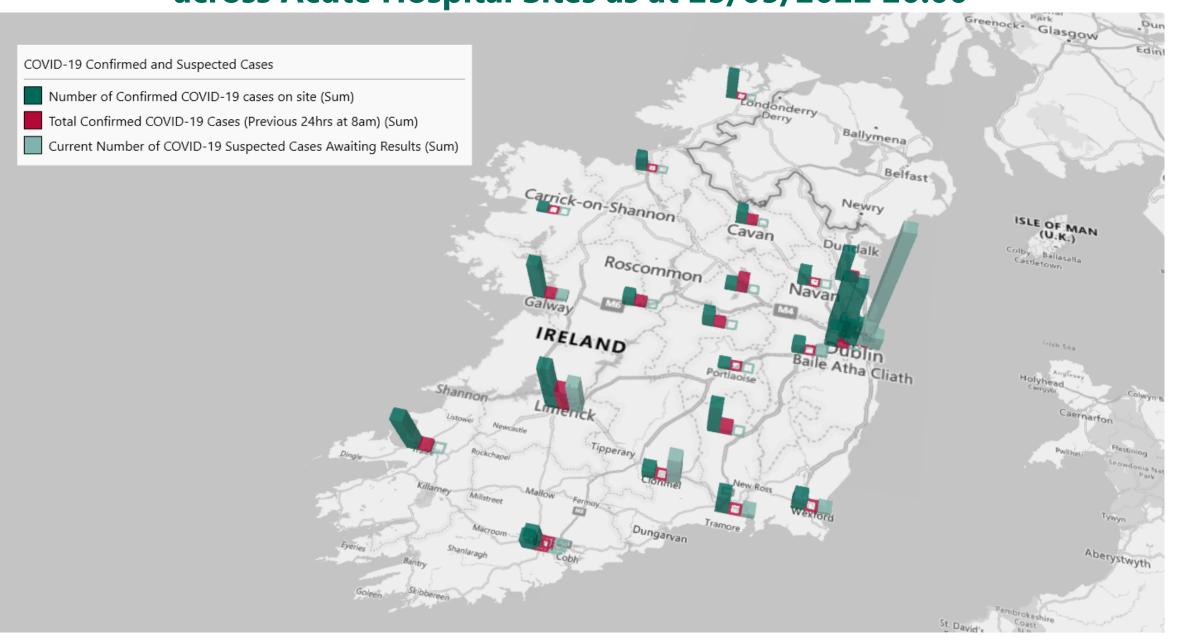

# Geographical Spread of COVID-19 Confirmed Cases and Suspected Cases across Acute Hospital Sites as at 25/05/2022 20:00

PMIU COVID-19 Daily Operations Update Acute Hospitals | Page 3

### Total Confirmed COVID-19 Cases (Past 24 Hours)

8am

25

2

2

1

4

UHL

Mullingar

Connolly

Kilkenny

Beaumont

Drogheda

Portiuncula

St. James's

Tallaght

UHK

CUH

Mayo

Mercy

Naas

Navan

Sligo

UHW

Wexford

Portlaoise

St. Vincent's

Tipperary

0

0

0

0

0

0

0

0

0

0

0

0

0

0

0

Tullamore

CHI Crumlin

CHI Tallaght

CHI Temple St

Letterkenny

Cavan

GUH

Mater