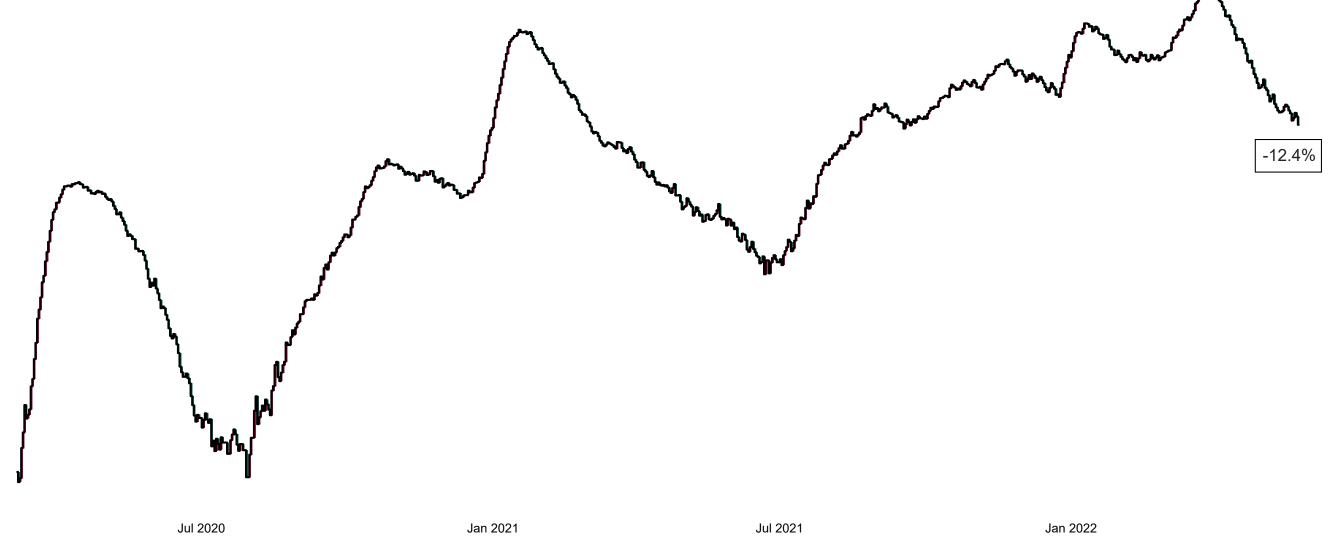

# Percentage Variance at <u>8am</u> of Confirmed COVID-19 cases Admitted Across 29 sites compared to the previous day

% Variance at 8am of confirmed COVID-19 cases admitted across 29 sites to the previous day