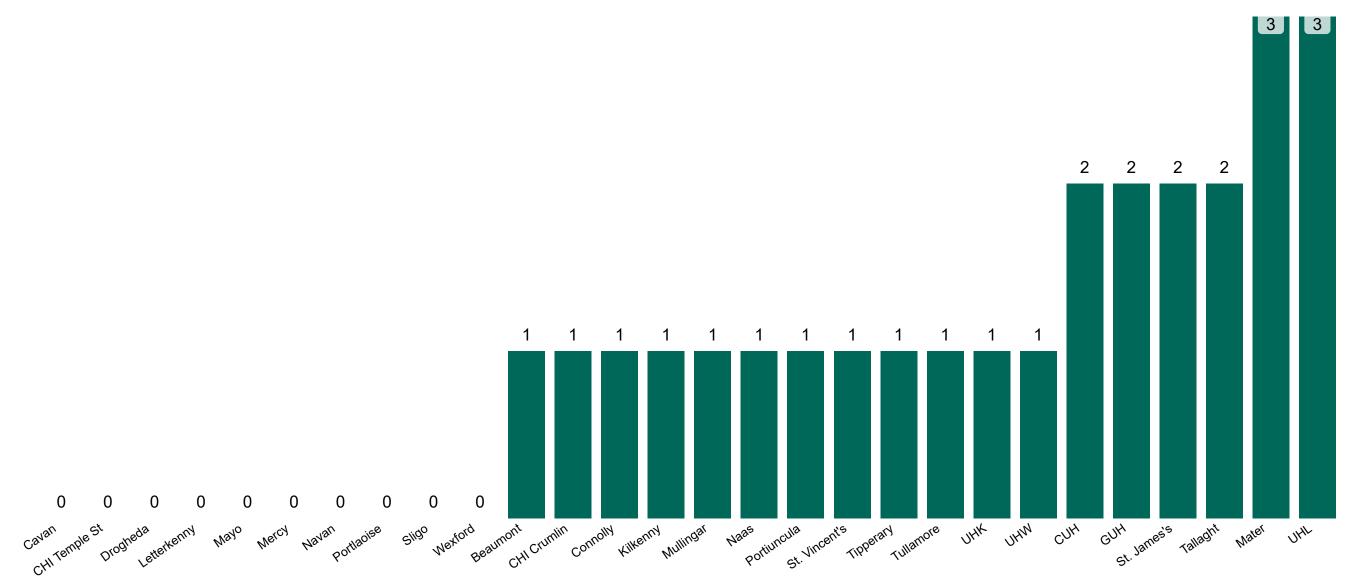

### Total Confirmed COVID-19 Cases (Past 24 Hours)

8am

25

2

2

1

4

UHL

Mullingar

Connolly

Kilkenny

Beaumont

Drogheda

Portiuncula

St. James's

Tallaght

UHK

CUH

Mayo

Mercy

Naas

Navan

Sligo

UHW

Wexford

Portlaoise

St. Vincent's

Tipperary

0

0

0

0

0

0

0

0

0

0

0

0

0

0

0

Tullamore

CHI Crumlin

CHI Tallaght

CHI Temple St

Letterkenny

Cavan

GUH

Mater