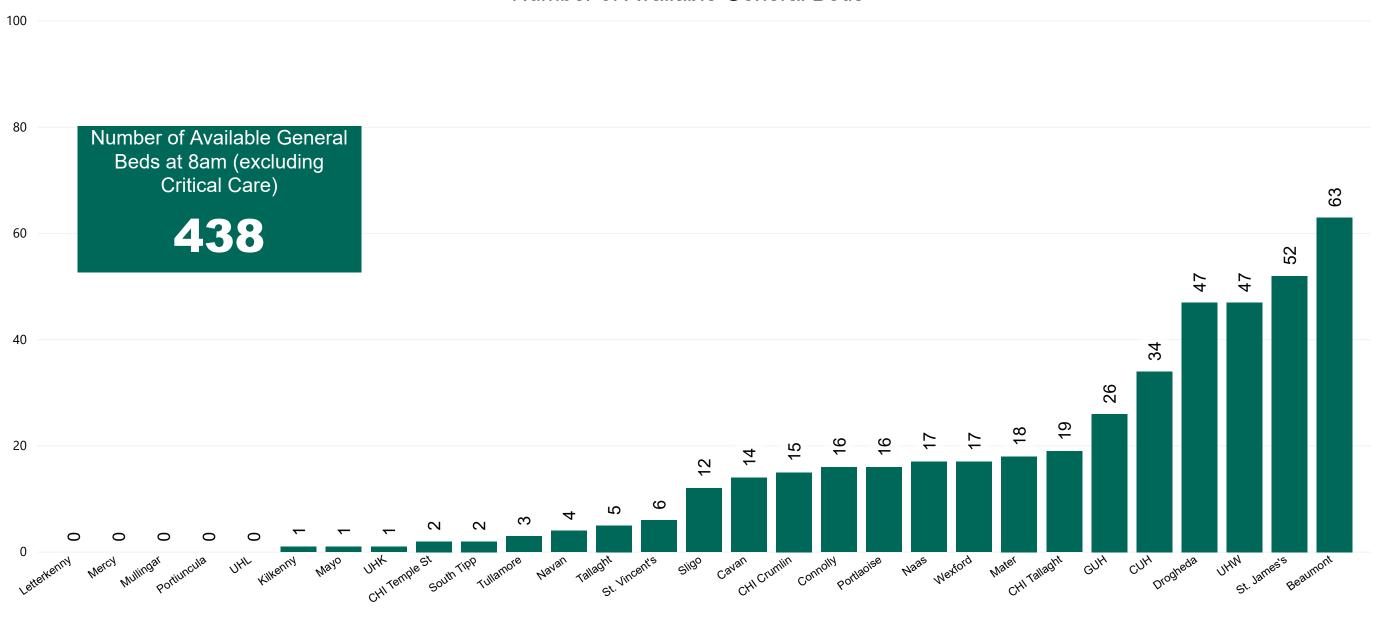

### Number of Available General Beds on 25/09/2020

Number of Available General Beds