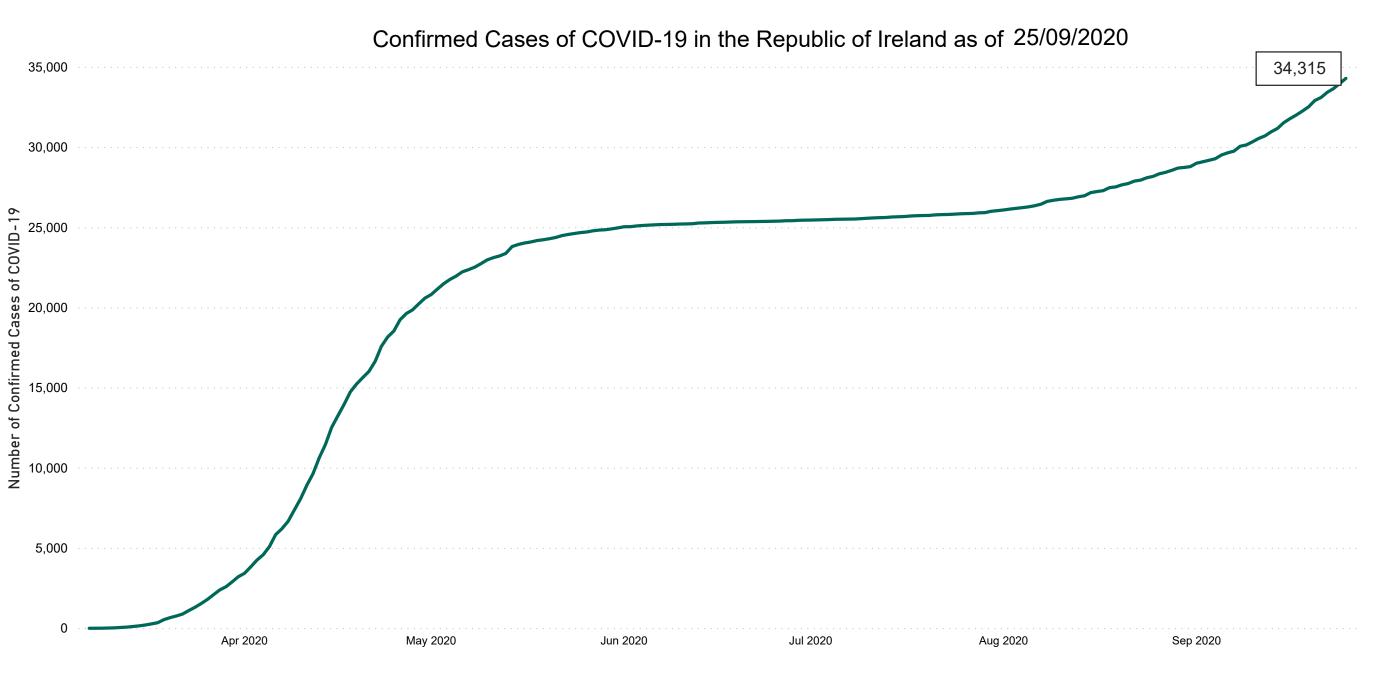

## **COVID-19 Daily Operations Update Acute Hospitals**

Performance Management and Improvement Unit

2000hrs Friday 25th September 2020



### New Confirmed COVID-19 Cases in the Republic of Ireland as at 25/09/2020

New COVID-19 Cases in the Republic of Ireland as of 25/09/2020



### Percentage Increase compared to the Previous Day as at 25/09/2020

% Increase in total confirmed cases compared to the previous day since 06 March
\* Baseline is 13 cases at 05-March-2020



 Apr 2020
 May 2020
 Jun 2020
 Jul 2020
 Aug 2020
 Sep 2020

### Confirmed Cases of COVID-19 in the Republic of Ireland as at 25/09/2020



## Geographical Spread of COVID-19 Confirmed Cases and Suspected Cases across Acute Hospital Sites as at 25/09/2020 20:00



#### **Total Confirmed COVID-19 Cases**

| 8am | 2pm | 8pm |
|-----|-----|-----|
| 100 | 103 | 102 |



#### Total Confirmed COVID-19 Cases (Past 24 Hours)

| 8am | 2pm | 8pm |
|-----|-----|-----|
| 10  | 11  | 15  |



#### **Current Number of COVID-19 Suspected Cases**

| 8am | 2pm | 8pm |
|-----|-----|-----|
| 179 | 130 | 98  |

Acute Hospitals | Page 5



# Number of Confirmed COVID-19 Cases Admitted across 29 acute sites (including CHI)

Number of Confirmed COVID-19 Cases Admitted on Site at 0800hrs, 1400hrs and 2000hrs



# Percentage Variance at <u>8am</u> of Confirmed COVID-19 cases Admitted Across 29 sites compared to the previous day

% Variance at 8am of