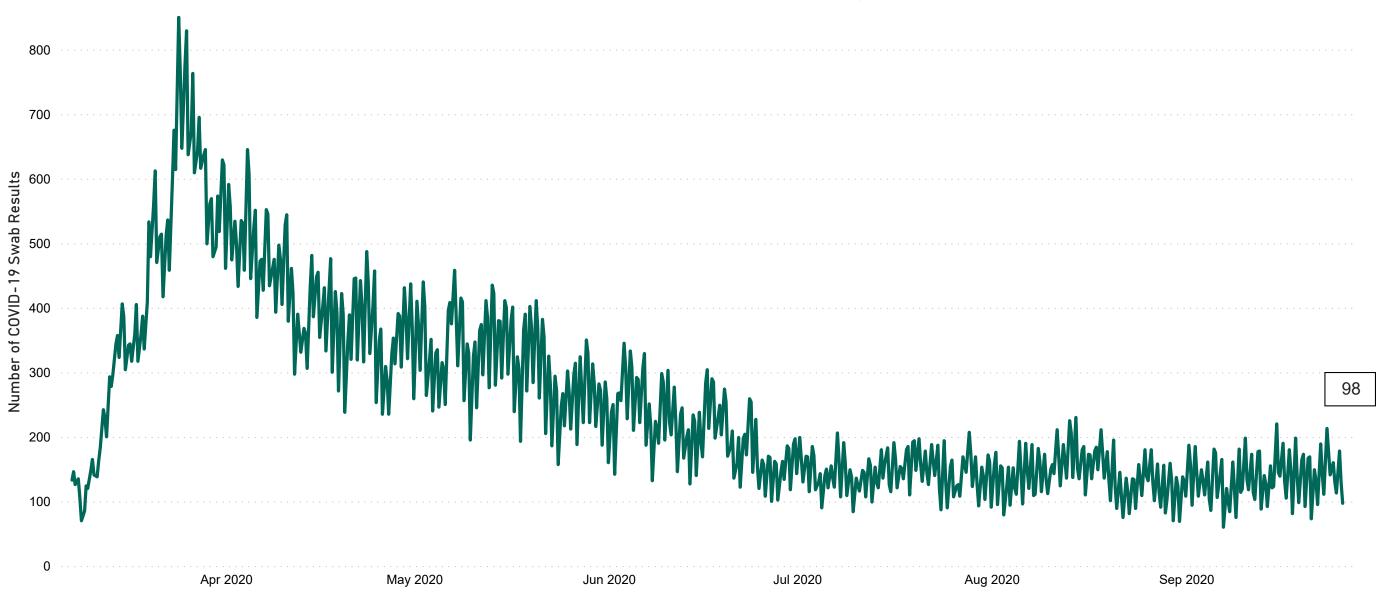

## Number of Suspected COVID-19 Swab Results Awaited Across 29 acute sites as at 25/09/2020

Number of COVID-19 Swab Results Awaited at 0800hrs, 1400hrs and 2000hrs

#### **Current Number of COVID-19 Suspected Cases**

| 8am | 2pm | 8pm |
|-----|-----|-----|
| 179 | 130 | 98  |

Acute Hospitals | Page 5