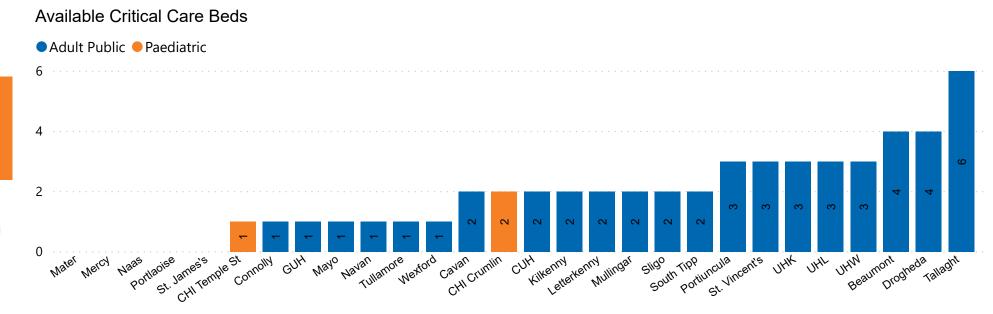

#### **Number of Critical Beds Available on 25/09/2020**

Number of Available Critical Care Beds at 18:30

Adult Public Beds

Paeds Beds

**49** 

\*Due to the dynamic nature of reporting, available beds may differ depending on capacity and reserved status at individual sites for critical care beds. Furthermore, some of the available beds may be specialist beds, not available for admission of general ICU patients.

#### **ADULT**

Total Adult Critical Care Beds Open & Staffed

278

Occupied Adult Critical Care Beds

224

(Including 17 COVID-19 patients)

Critical Adult Care Beds Reserved for Patients

14

#### **PAEDS**

Total Paeds Critical Care Beds Open & Staffed

29

Occupied Paeds Critical Care Beds

26

Paeds Critical Care Beds Reserved for Patients

0