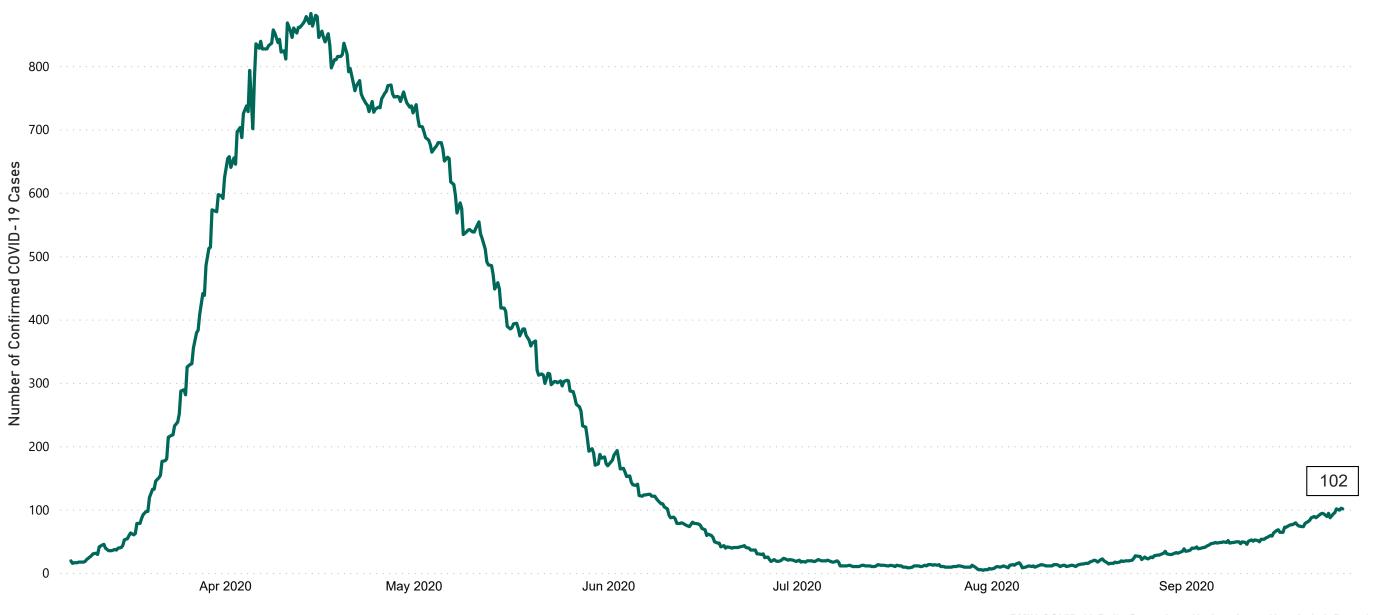

### Confirmed Cases of COVID-19 in the Republic of Ireland as at 25/09/2020

#### **Total Confirmed COVID-19 Cases**

| 8am | 2pm | 8pm |
|-----|-----|-----|
| 100 | 103 | 102 |

#### Total Confirmed COVID-19 Cases (Past 24 Hours)

| 8am | 2pm | 8pm |
|-----|-----|-----|
| 10  | 11  | 15  |