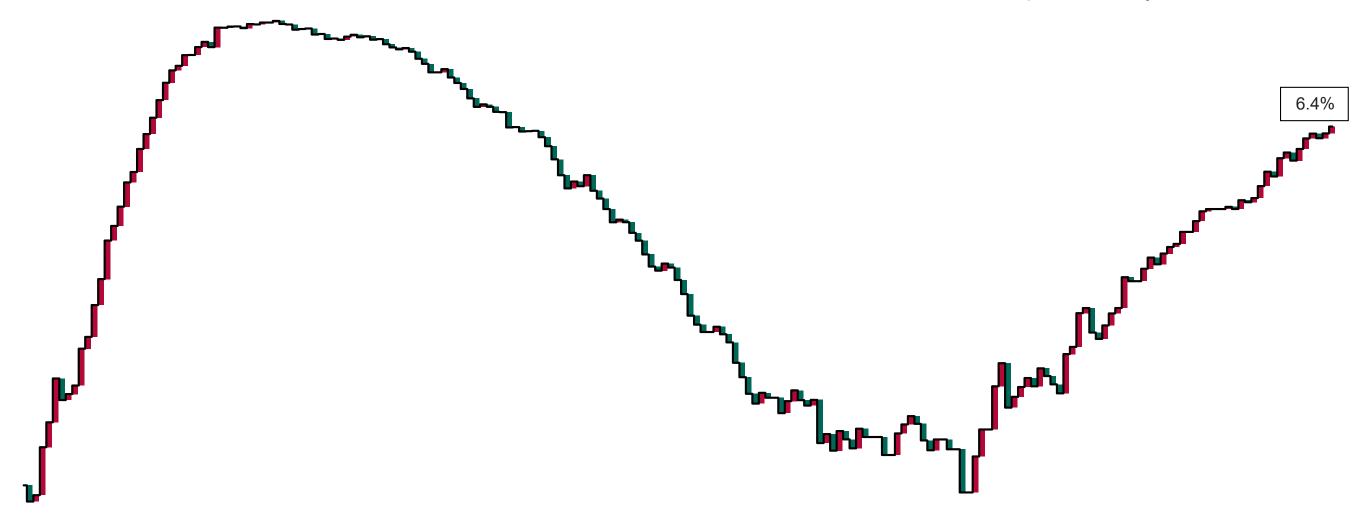

### Percentage Increase compared to the Previous Day as at 25/09/2020

% Increase in total confirmed cases compared to the previous day since 06 March
\* Baseline is 13 cases at 05-March-2020

 Apr 2020
 May 2020
 Jun 2020
 Jul 2020
 Aug 2020
 Sep 2020