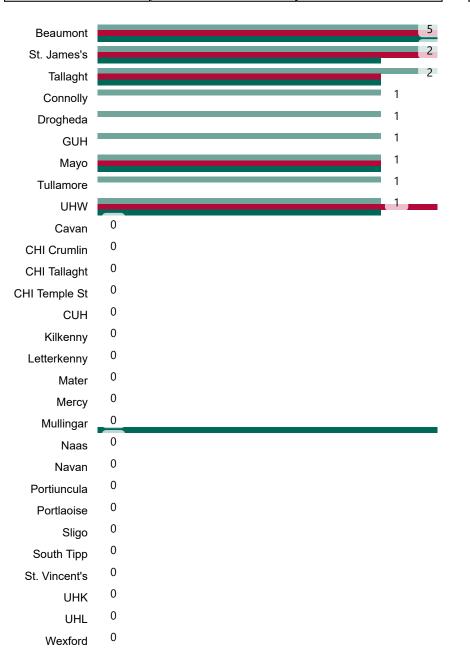

## Geographical Spread of COVID-19 Confirmed Cases and Suspected Cases across Acute Hospital Sites as at 25/09/2020 20:00

#### **Confirmed COVID-19 Cases in Critical Care Units**

Confirmed COVID-19 Cases in Critical Care Units 25/09/2020