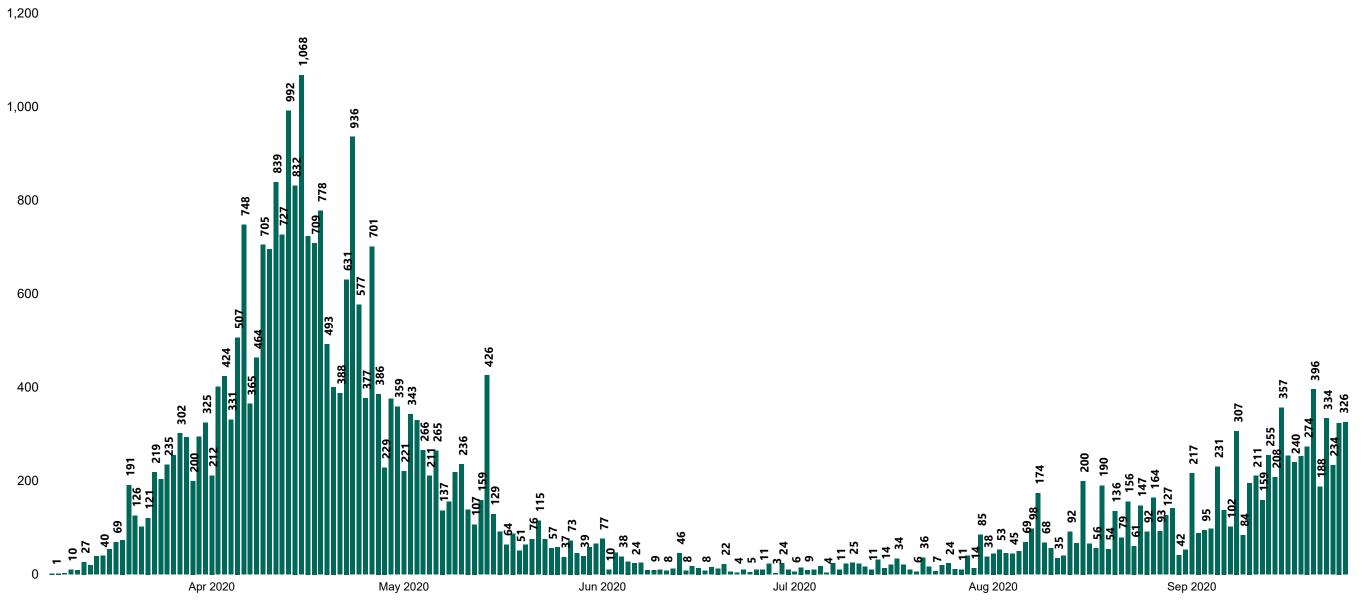

### New Confirmed COVID-19 Cases in the Republic of Ireland as at 25/09/2020

New COVID-19 Cases in the Republic of Ireland as of 25/09/2020