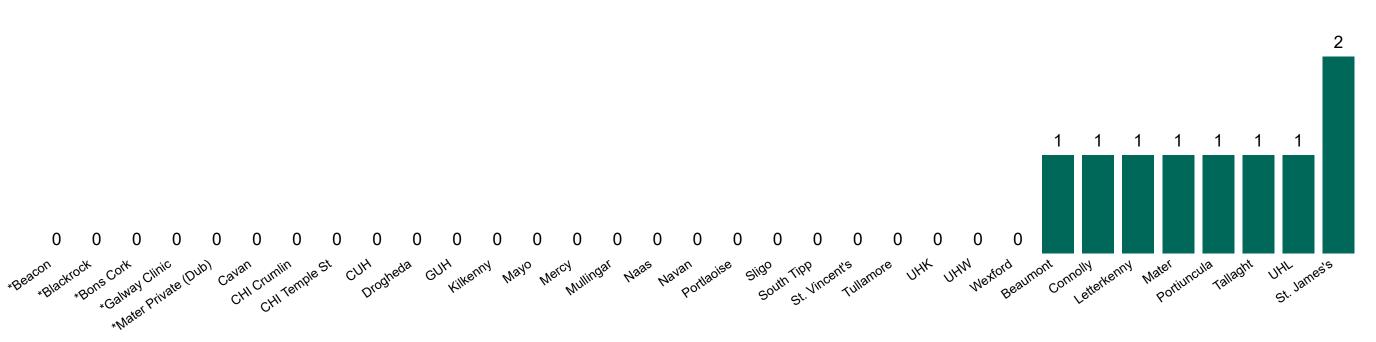

#### **Confirmed COVID-19 Cases in Critical Care Units**

Confirmed COVID-19 Cases in Critical Care Units 25/09/2020

#### **Suspected COVID-19 Cases in Critical Care Units**

Suspected COVID-19 Cases in Critical Care Units 25/09/2020