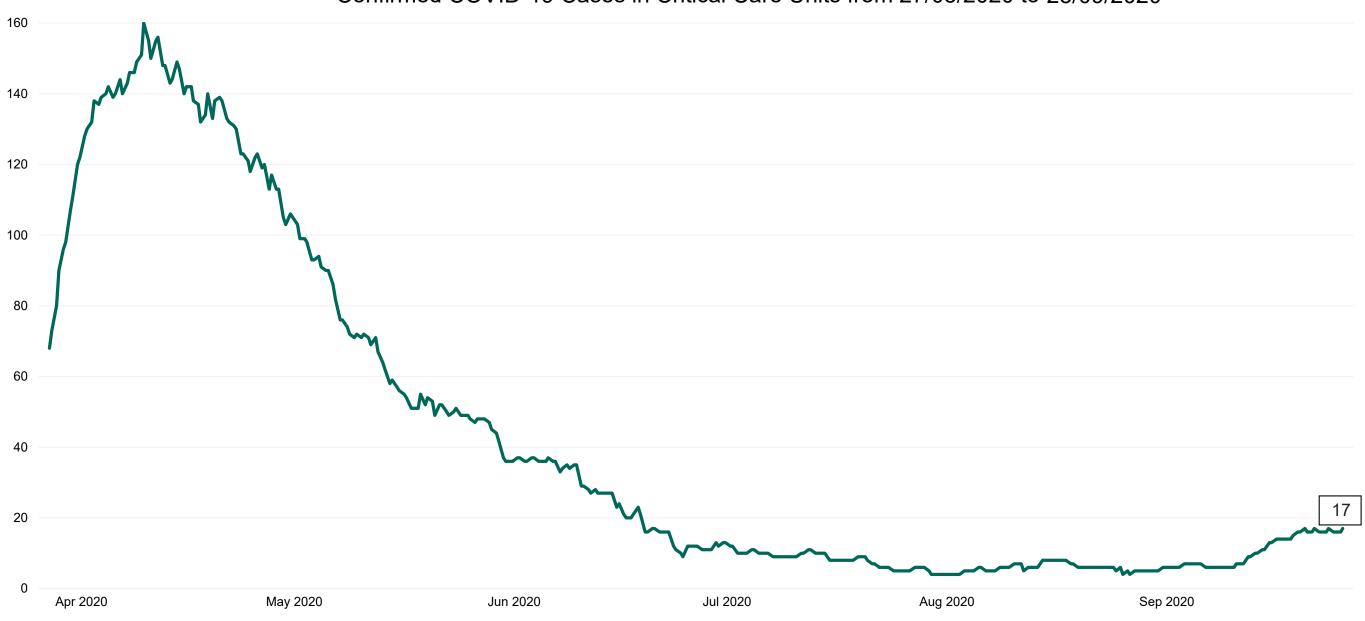

## **Critical Care Summary as at 25/09/2020 18:30**

| Confirmed COVID-19 cases in Critical Care Units                                                  | Suspected COVID-19 cases in Critical Care Units                                                      |
|--------------------------------------------------------------------------------------------------|------------------------------------------------------------------------------------------------------|
| 17                                                                                               | 9                                                                                                    |
| COVID-19 Deaths in Critical Care Units during previous 24hrs (8am to 8am) – update at 10am daily | Suspected COVID-19 Deaths in Critical Care during previous 24hrs (8am to 8am) – update at 10am daily |
| 1                                                                                                |                                                                                                      |
| Confirmed COVID-19 Ventilated cases                                                              | Suspected COVID-19 Ventilated cases                                                                  |
| 8                                                                                                | 6                                                                                                    |

#### **Confirmed COVID-19 Cases in Critical Care Units**

Confirmed COVID-19 Cases in Critical Care Units 25/09/2020

#### **Confirmed COVID-19 Cases in Critical Care Units**

Confirmed COVID-19 Cases in Critical Care Units from 27/03/2020 to 25/09/2020