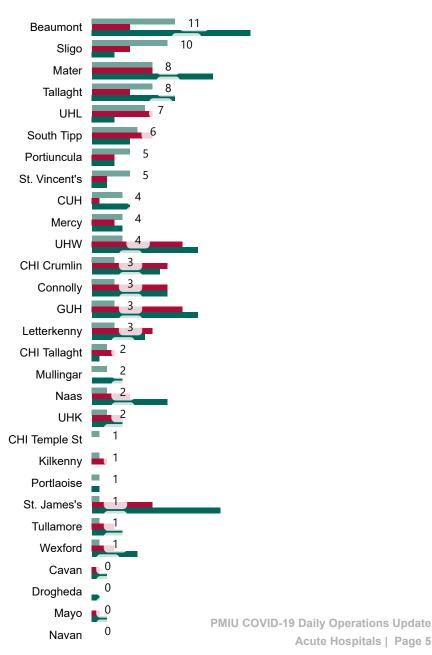

## Geographical Spread of COVID-19 Confirmed Cases and Suspected Cases across Acute Hospital Sites as at 25/09/2020 20:00

#### **Suspected COVID-19 Cases in Critical Care Units**

Suspected COVID-19 Cases in Critical Care Units 25/09/2020