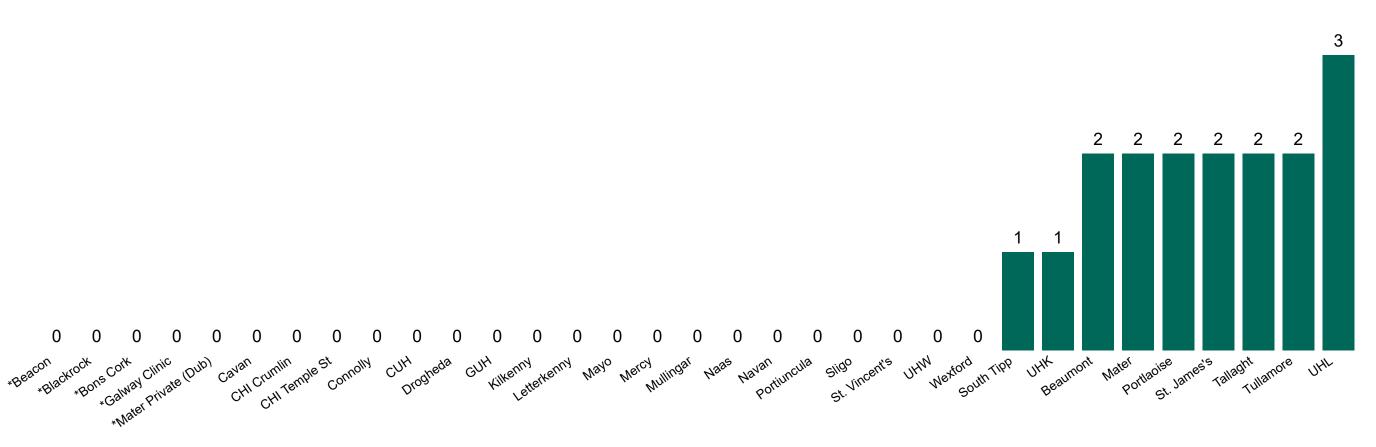

#### **Suspected COVID-19 Cases in Critical Care Units**

Suspected COVID-19 Cases in Critical Care Units 25/09/2020