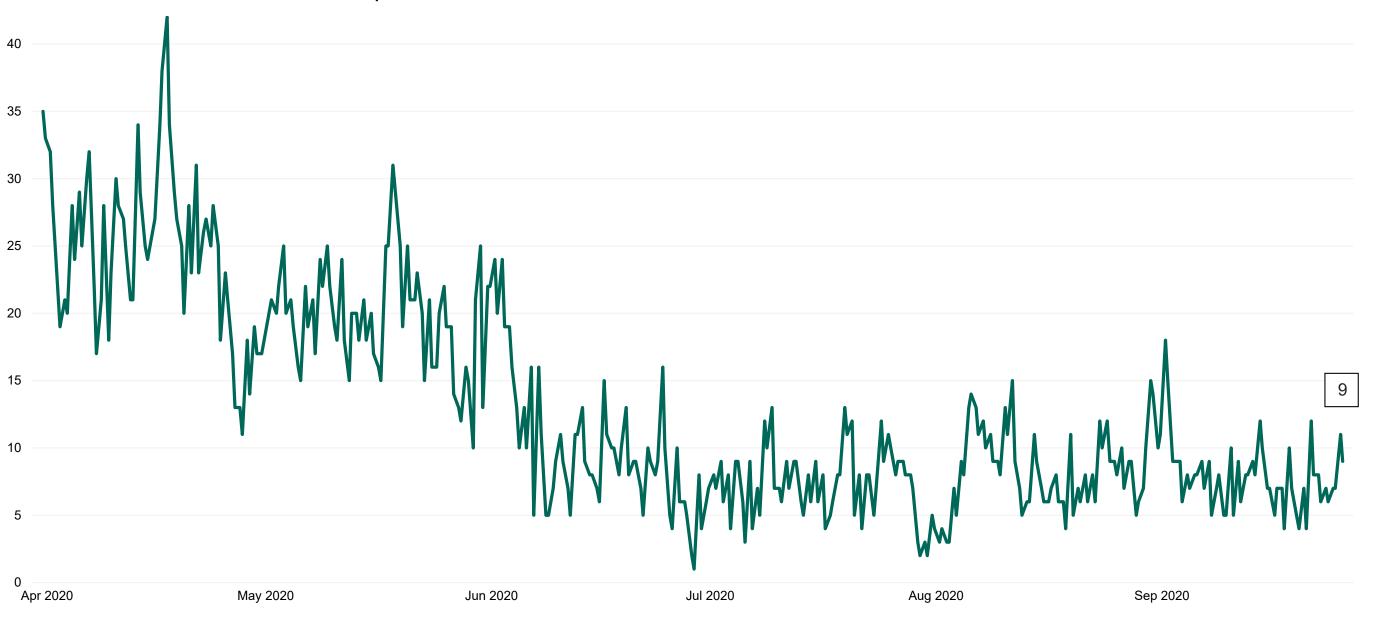

#### **Suspected COVID-19 Cases in Critical Care Units**

Suspected COVID-19 Cases in Critical Care Units 25/09/2020

### **Suspected COVID-19 Cases in Critical Care Units**

Suspected COVID-19 Cases in Critical Care Units from 31/03/2020 to 25/09/2020