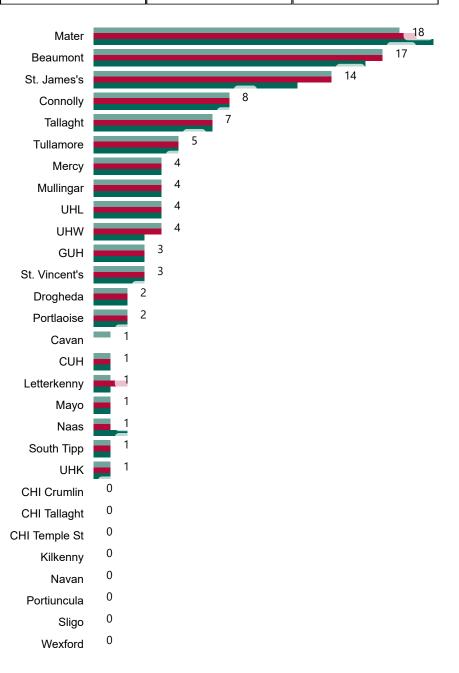

## Geographical Spread of COVID-19 Confirmed Cases and Suspected Cases across Acute Hospital Sites as at 25/09/2020 20:00