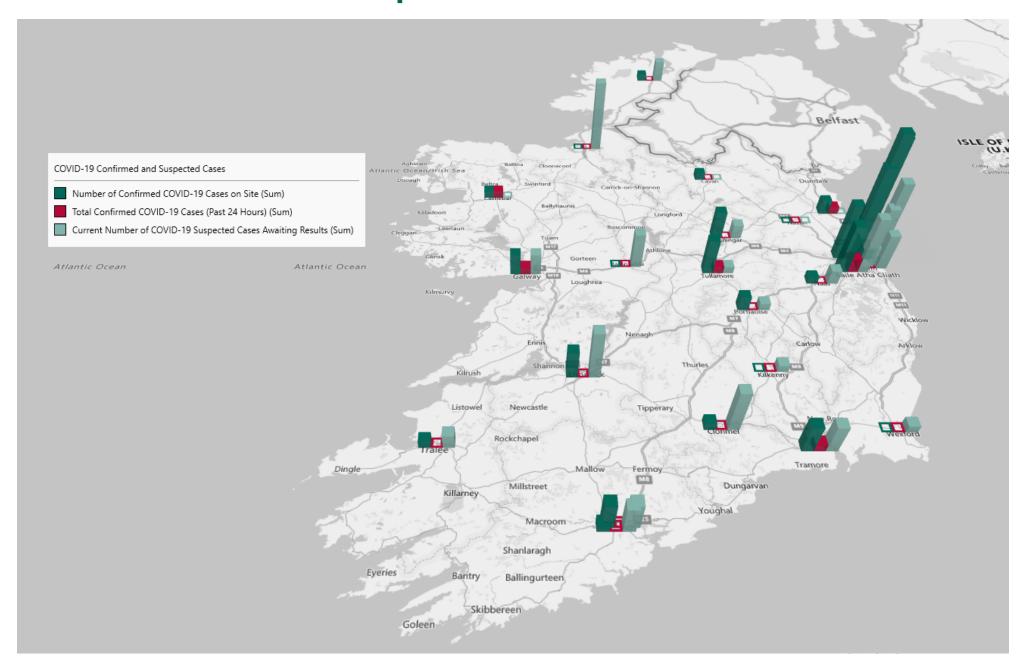

## Geographical Spread of COVID-19 Confirmed Cases and Suspected Cases across Acute Hospital Sites as at 25/09/2020 20:00