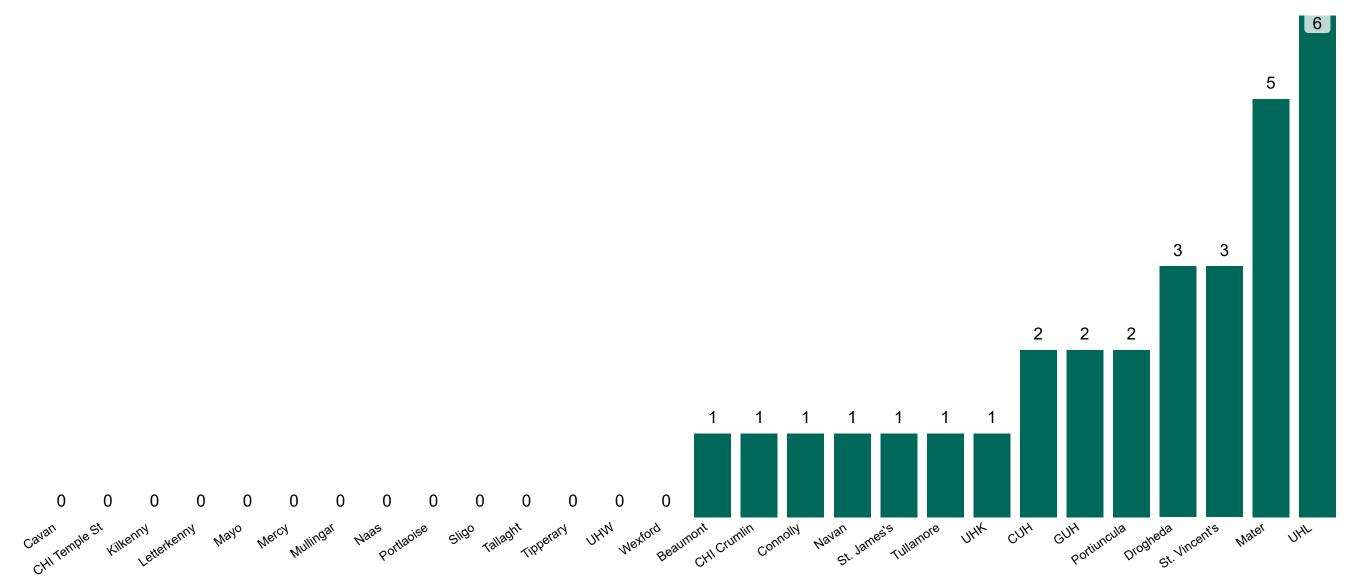

# Geographical Spread of COVID-19 Confirmed Cases and Suspected Cases across Acute Hospital Sites as at 26/06/2022 20:00