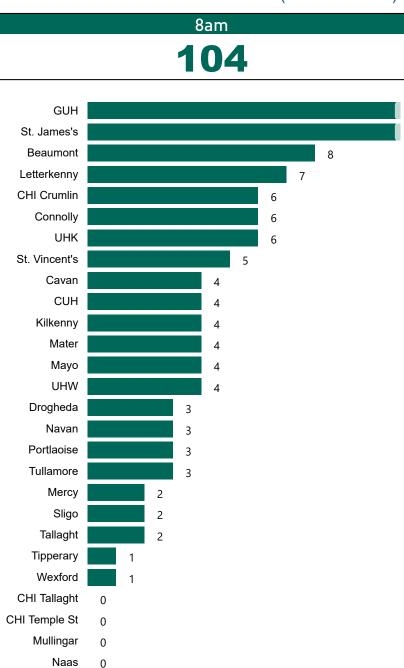

# Geographical Spread of COVID-19 Confirmed Cases and Suspected Cases across Acute Hospital Sites as at 26/06/2022 20:00

#### Total Confirmed COVID-19 Cases

| 8am | 2pm | 8pm |
|-----|-----|-----|
| 746 | 738 | 747 |