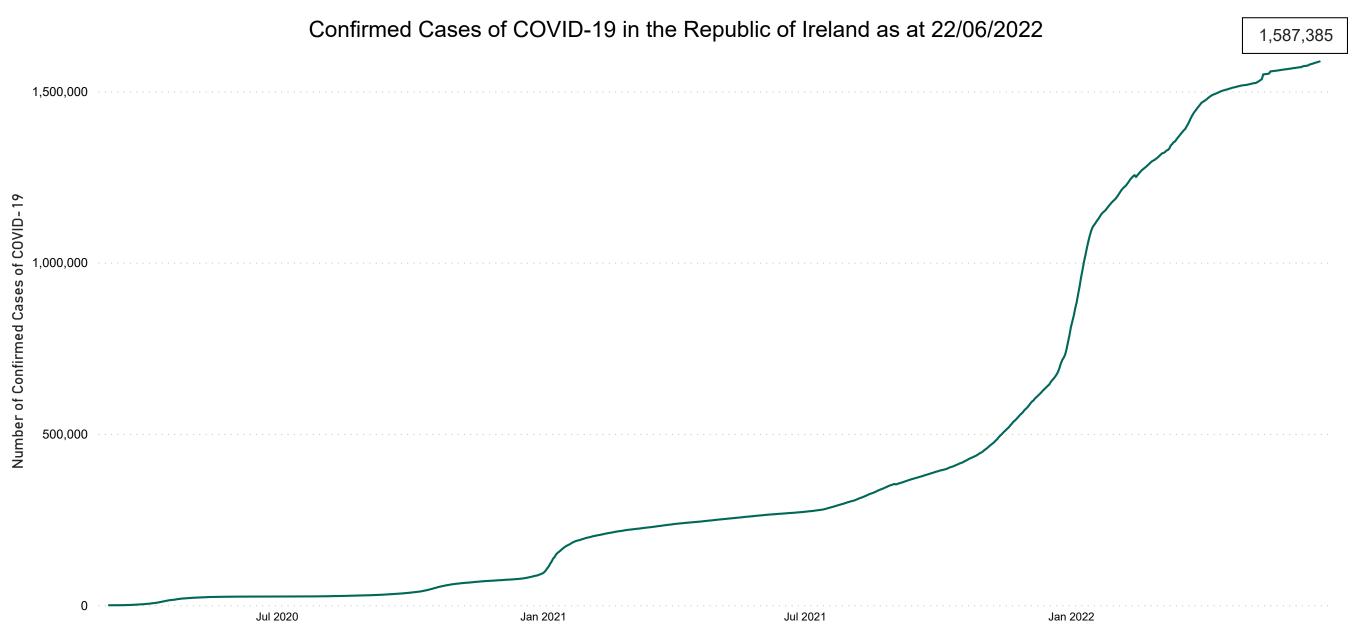

### **Confirmed Cases of COVID-19 in the Republic of Ireland as at 22/06/2022**

**Source:** Department of Health 2020, < https://www.gov.ie/en/news/7e0924-latest-updates-on-covid-19-coronavirus/> up to 14/05/21 and from <https://covid19ireland-geohive.hub.arcgis.com/> thereafter