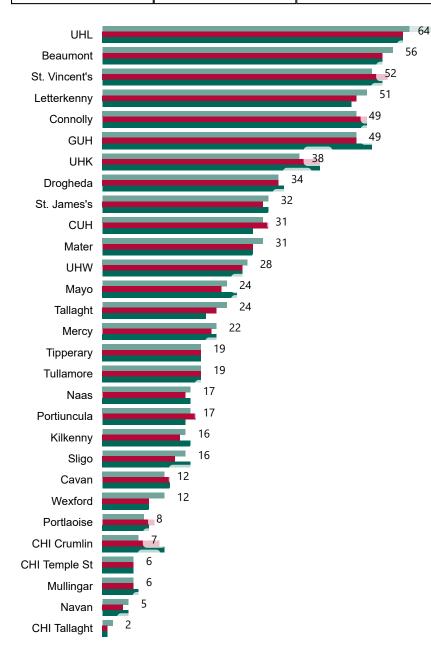

# Geographical Spread of COVID-19 Confirmed Cases and Suspected Cases across Acute Hospital Sites as at 26/06/2022 20:00