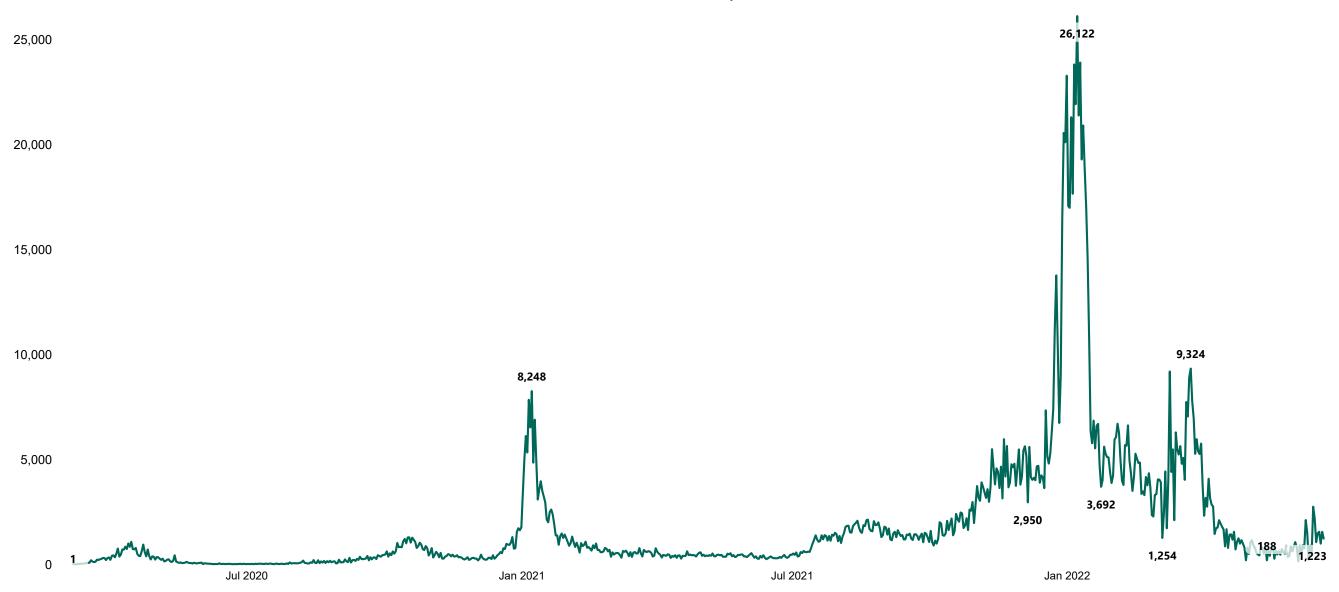

#### New Confirmed COVID-19 Cases in the Republic of Ireland as at 22/06/2022

New Confirmed COVID-19 Cases in the Republic of Ireland as at 22/06/2022

**Source:** Department of Health 2020, < https://www.gov.ie/en/news/7e0924-latest-updates-on-covid-19-coronavirus/> up to 05/09/21 and from <https://covid19ireland-geohive.hub.arcgis.com/> thereafter