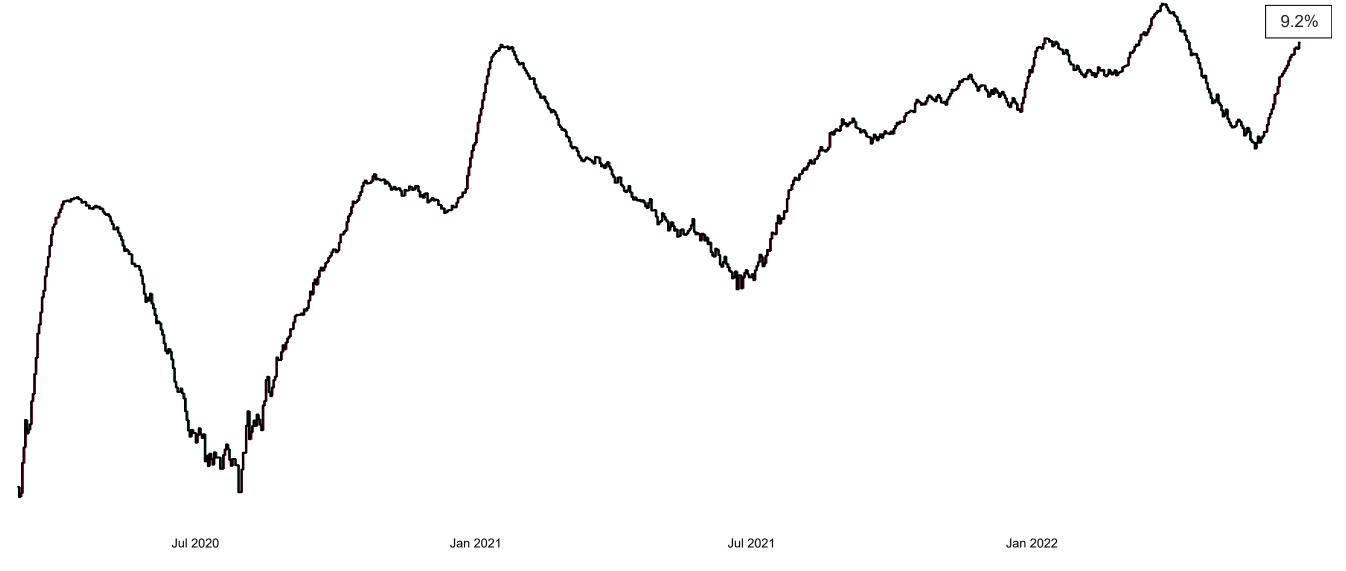

# Percentage Variance at <u>8am</u> of Confirmed COVID-19 cases Admitted Across 29 sites compared to the previous day

% Variance at 8am of confirmed COVID-19 cases admitted across 29 sites to the previous day