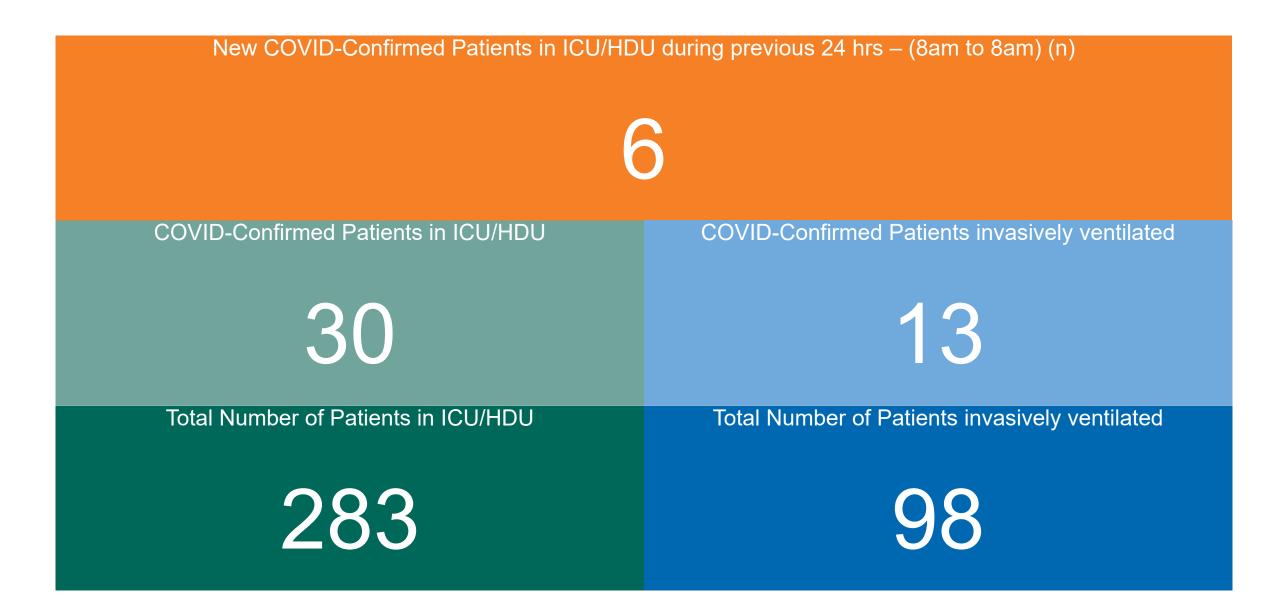

#### **Confirmed COVID-19 Cases in ICU/HDU**

Confirmed COVID-19 Cases in ICU/HDU 26/06/2022

### **Confirmed COVID-19 Cases in ICU/HDU**