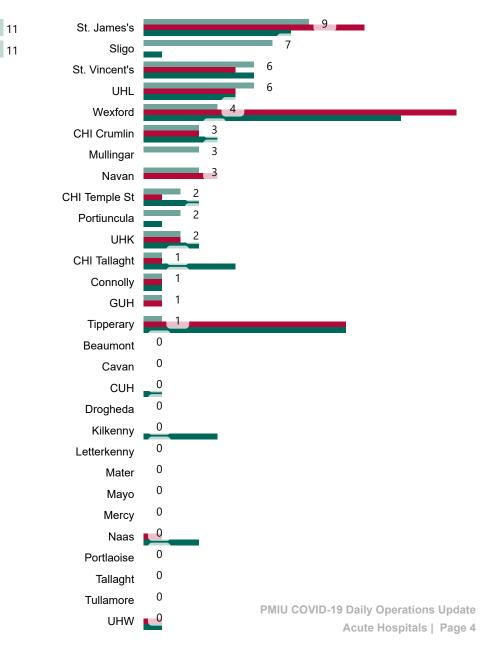

# Geographical Spread of COVID-19 Confirmed Cases and Suspected Cases across Acute Hospital Sites as at 26/06/2022 20:00

#### Total Confirmed COVID-19 Cases (Past 24 Hours)

Portiuncula

UHL

0

0