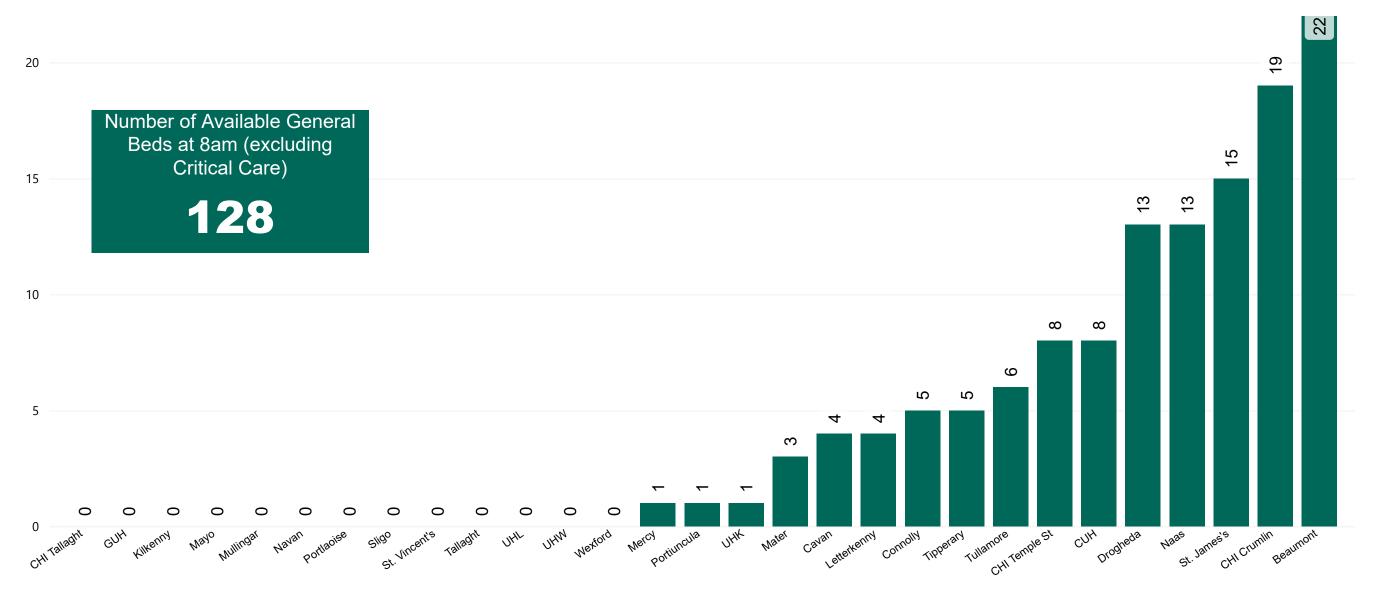

#### Number of Available General Beds on 26/06/2022

Number of Available General Beds