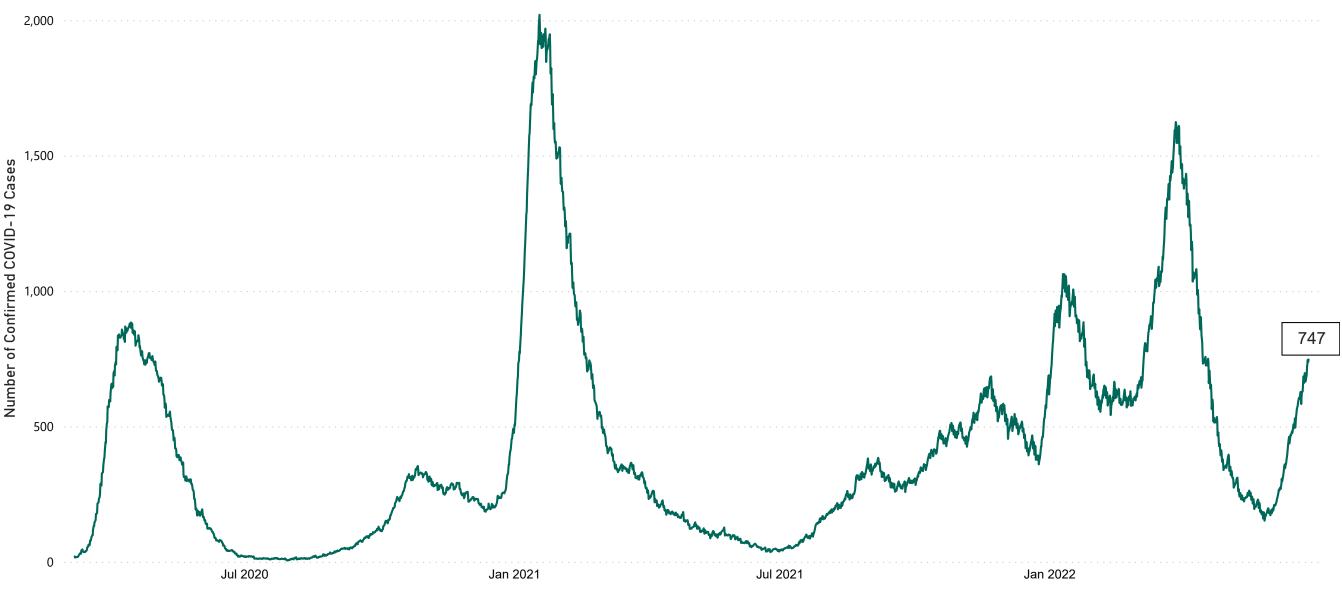

### **Confirmed Cases of COVID-19 in the Republic of Ireland as at 22/06/2022**

**Source:** Department of Health 2020, < https://www.gov.ie/en/news/7e0924-latest-updates-on-covid-19-coronavirus/> up to 14/05/21 and from <https://covid19ireland-geohive.hub.arcgis.com/> thereafter