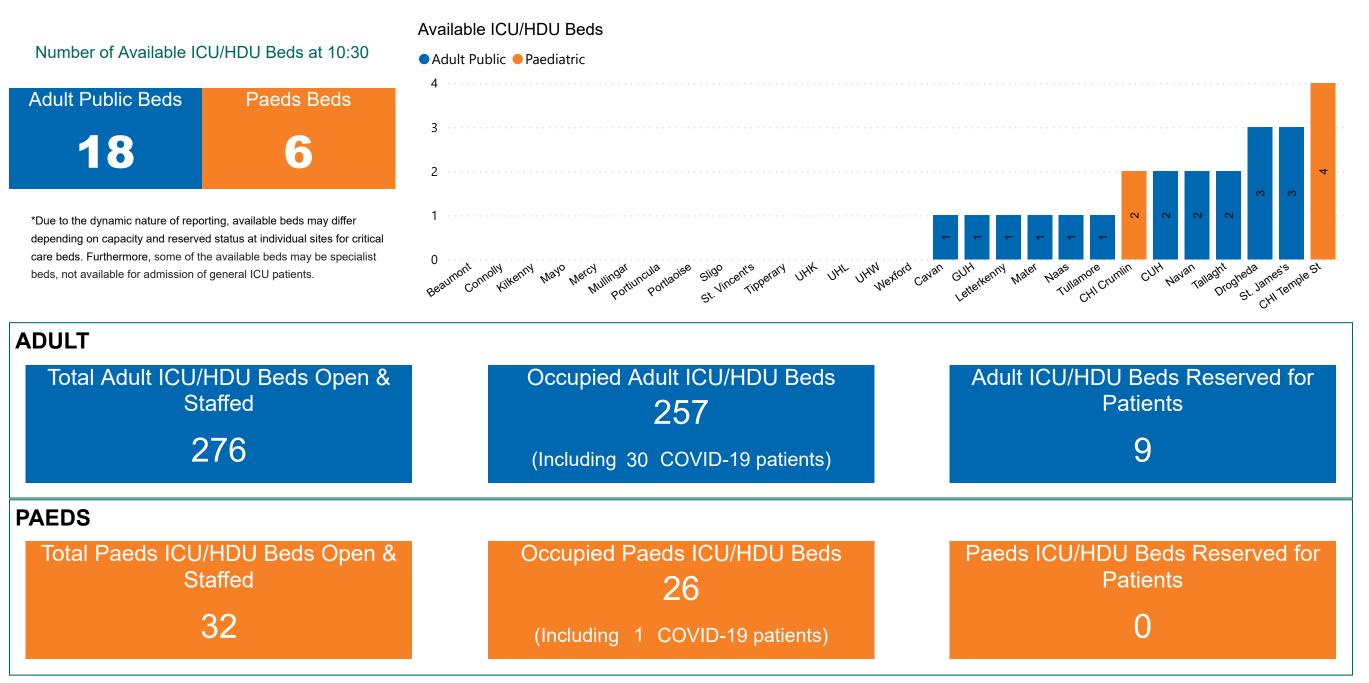

# Number of ICU/HDU Beds Available on 26/06/2022

Sources: (Critical Care Bed Vacancies) - ICU Bed Information System (National Office of Clinical Audit (NOCA))

PMIU COVID-19 Daily Operations Update Acute Hospitals | Page 9

### ICU/HDU Summary as at 26/06/2022 10:30