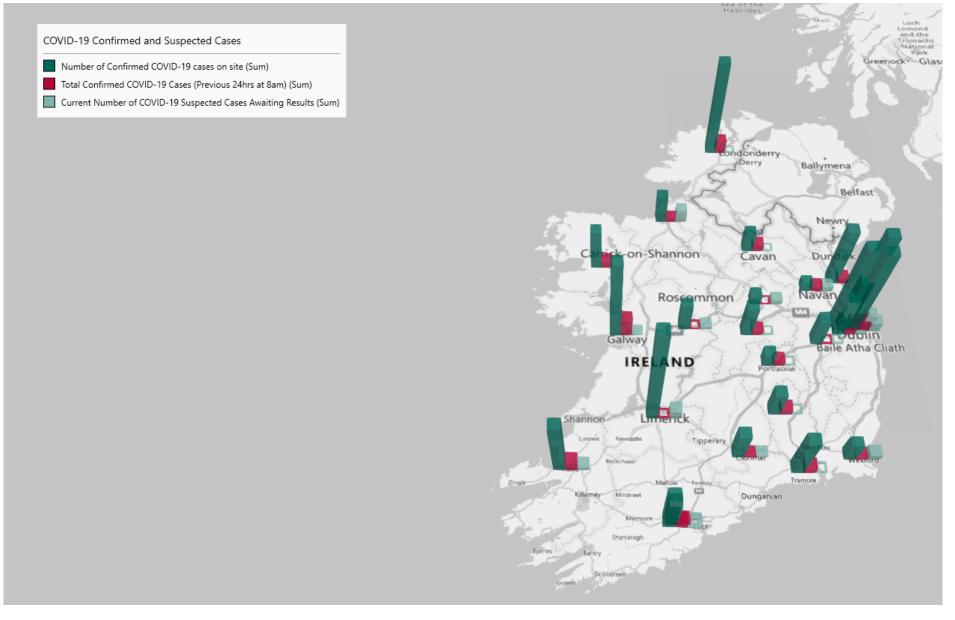

# Geographical Spread of COVID-19 Confirmed Cases and Suspected Cases across Acute Hospital Sites as at 26/06/2022 20:00