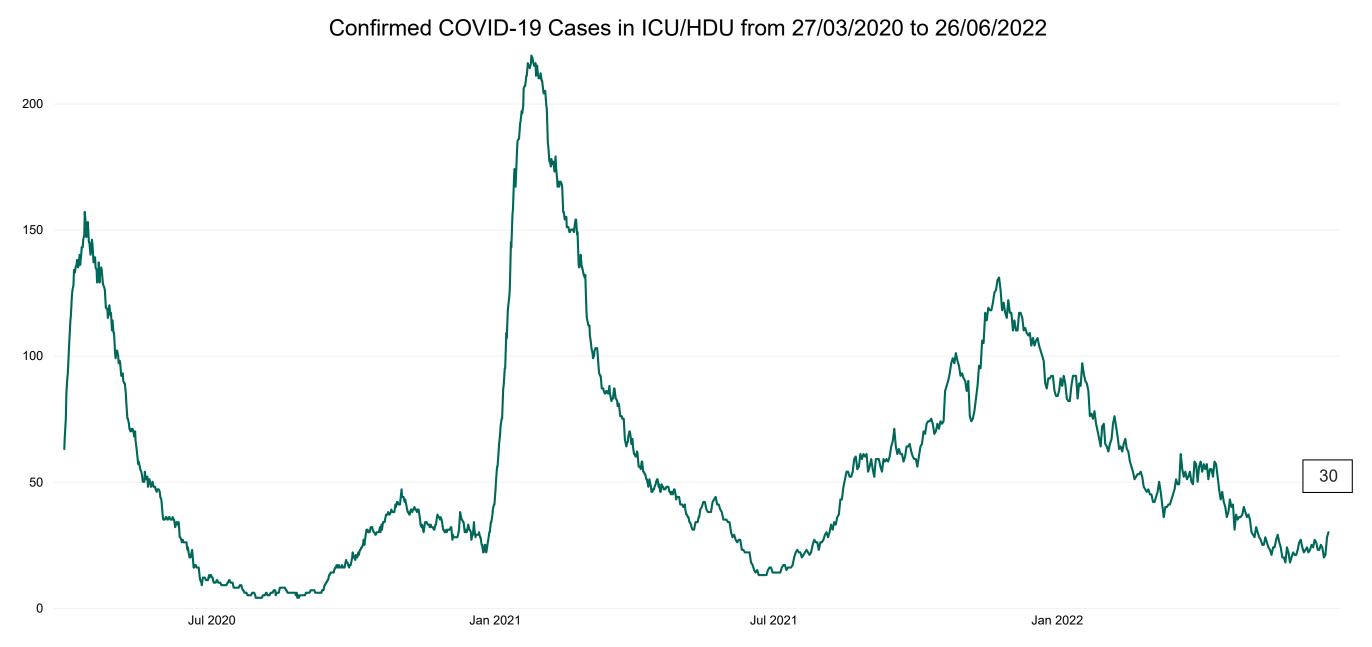

#### **Confirmed COVID-19 Cases in ICU/HDU**

Confirmed COVID-19 Cases in ICU/HDU 26/06/2022

### **Confirmed COVID-19 Cases in ICU/HDU**