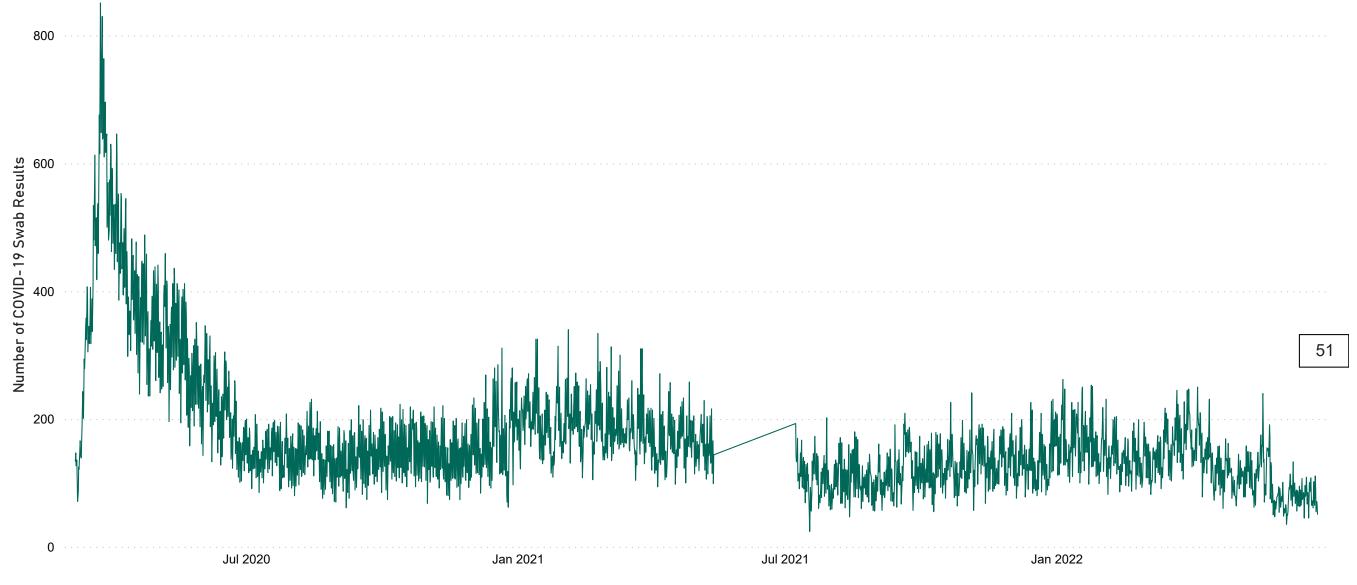

# Number of Suspected COVID-19 Swab Results Awaited Across 29 acute sites as at 26/06/2022

Number of COVID-19 Swab Results Awaited at 0800hrs, 1400hrs and 2000hrs

Source: SBAR Portal Note: There is no suspected C-19 data available from 14/05/2021 to 07/07/2021 due to the impacts of the cyber-attack.