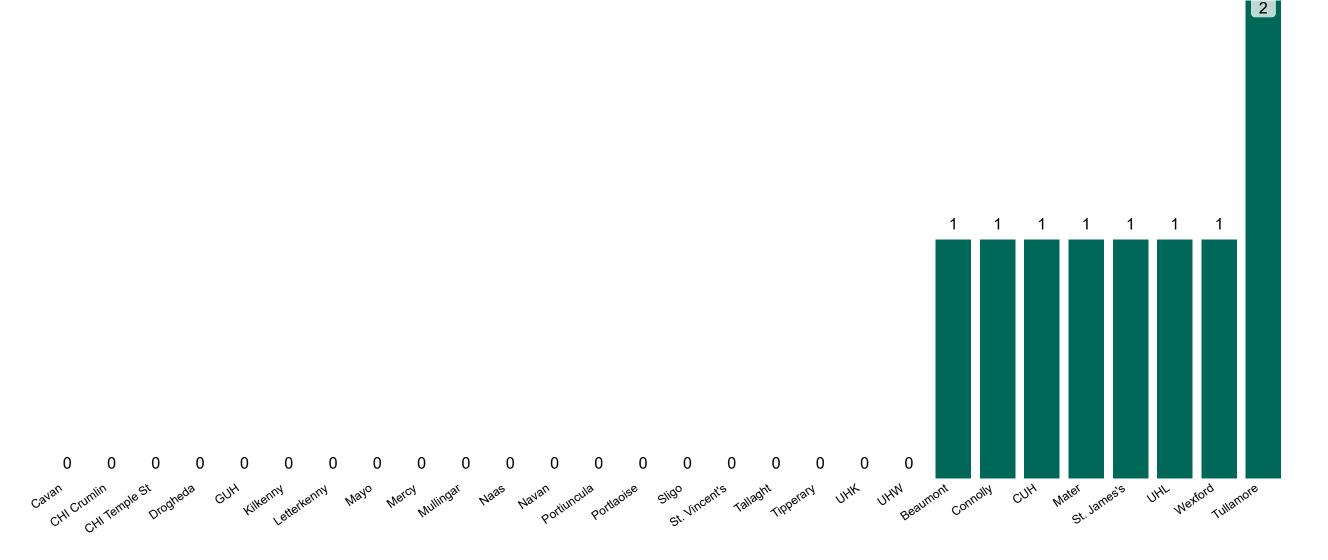

## **Confirmed COVID-19 Cases in ICU/HDU**

Confirmed COVID-19 Cases in ICU/HDU 26/11/2022

## **Confirmed COVID-19 Cases in ICU/HDU**