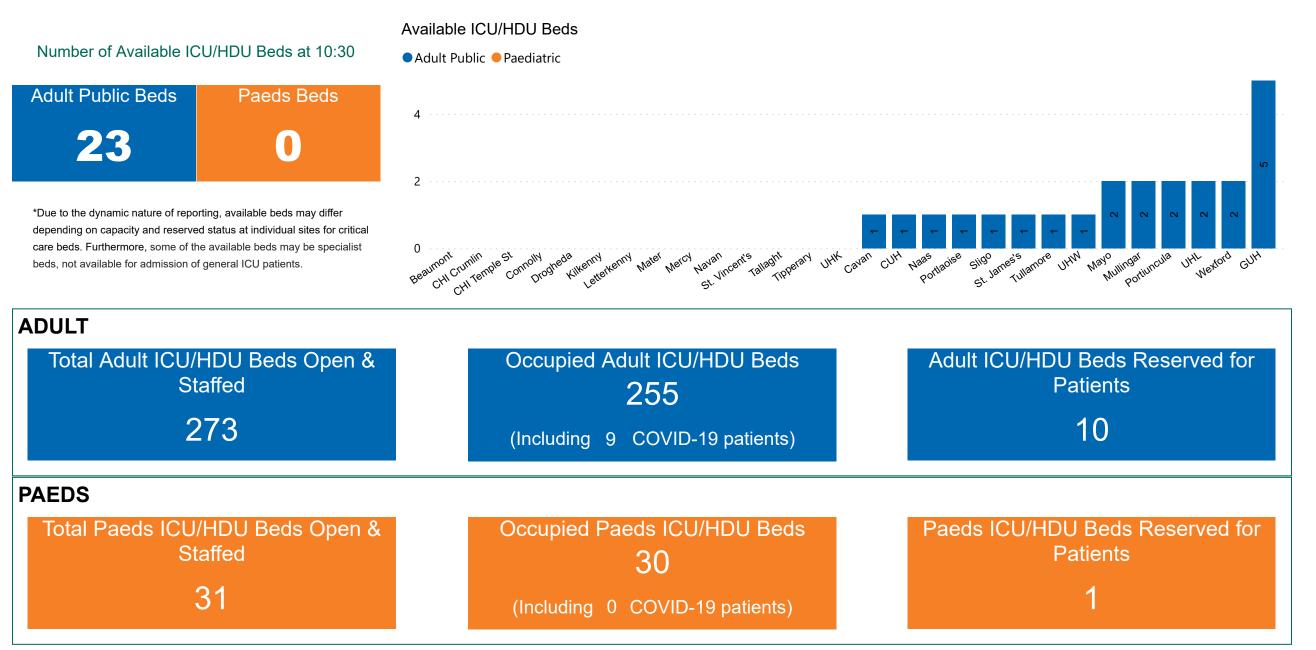

## Number of ICU/HDU Beds Available on 26/11/2022

## **ICU/HDU Summary as at 26/11/2022 10:30**