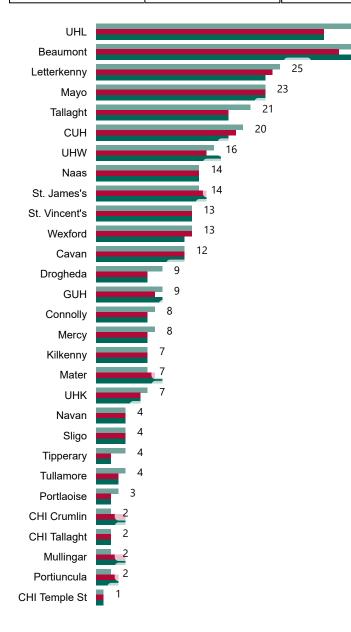

# Geographical Spread of COVID-19 Confirmed Cases and Suspected Cases across Acute Hospital Sites as at 26/11/2022 20:00