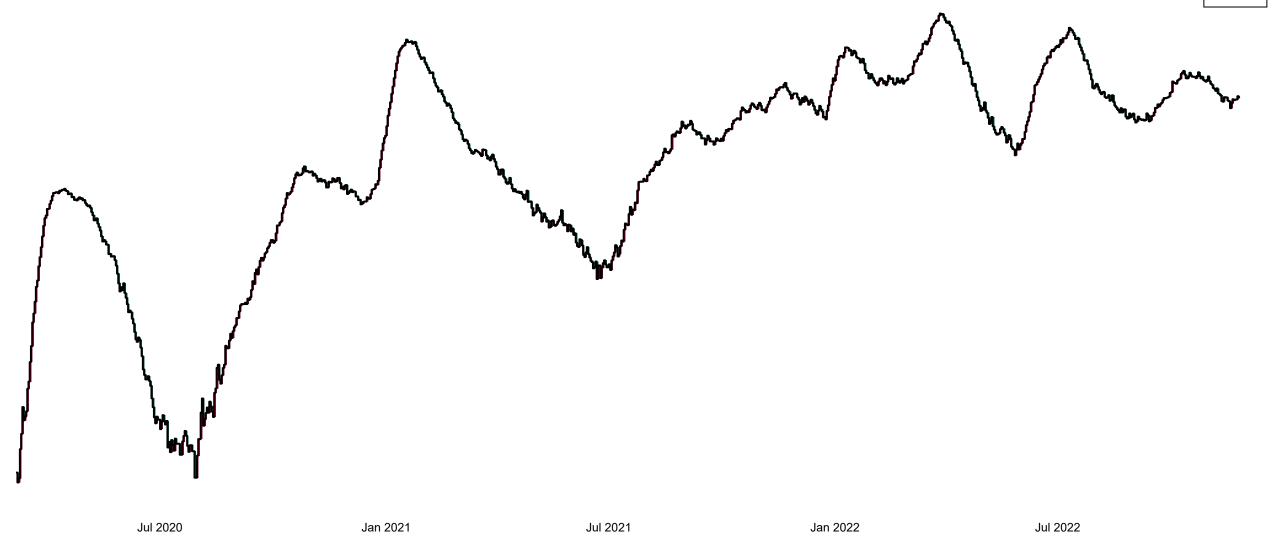

# Number of Confirmed COVID-19 Cases Admitted across 29 acute sites (including CHI)

Number of Confirmed COVID-19 Cases Admitted on Site at 0800hrs, 1400hrs and 2000hrs

Source: SBAR Portal

PMIU COVID-19 Daily Operations Update Acute Hospitals | Page 5

# Percentage Variance at <u>8am</u> of Confirmed COVID-19 cases Admitted Across 29 sites compared to the previous day

-1.9%