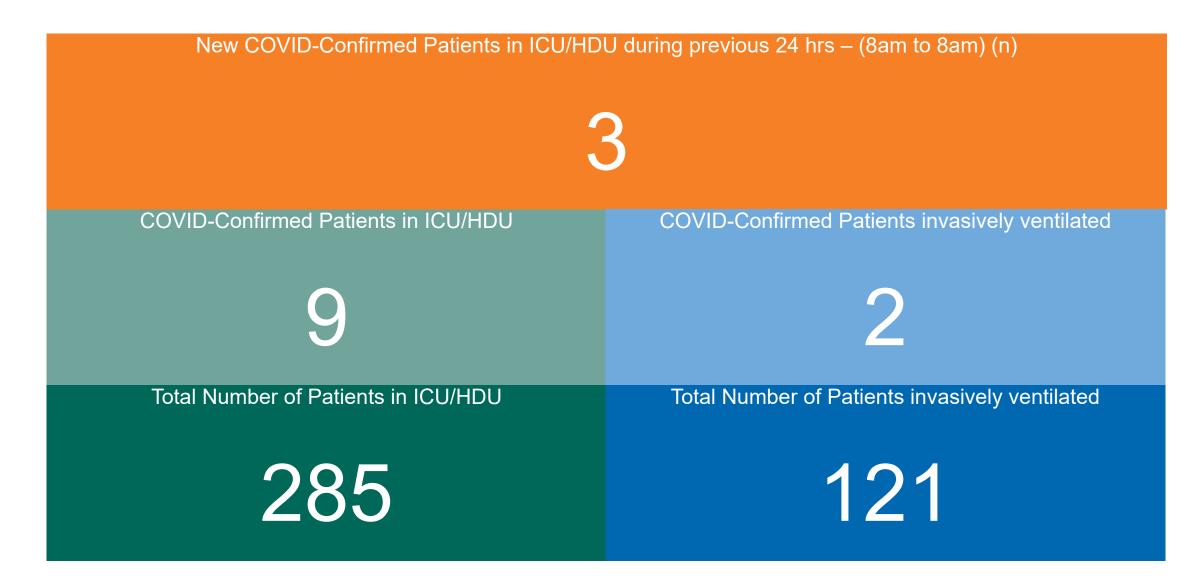

d 2000hrs



Source: SBAR Portal

PMIU COVID-19 Daily Operations Update Acute Hospitals | Page 5

# Percentage Variance at <u>8am</u> of Confirmed COVID-19 cases Admitted Across 29 sites compared to the previous day





-1.9%

## Number of Suspected COVID-19 Swab Results Awaited Across 29 acute sites as at 26/11/2022

Number of COVID-19 Swab Results Awaited at 0800hrs, 1400hrs and 2000hrs



Source: SBAR Portal Note: There is no suspected C-19 data available from 14/05/2021 to 07/07/2021 due to the impacts of the cyber-attack.

PMIU COVID-19 Daily Operations Update Acute Hospitals | Page 7

## Number of Available General Beds on 26/11/2022



Sources: (General Bed Vacancies) - SBAR Portal

## Number of ICU/HDU Beds Available on 26/11/2022



## **ICU/HDU Summary as at 26/11/2022 10:30**



## **Confirmed COVID-19 Cases in ICU/HDU**

Confirmed COVID-19 Cases in ICU/HDU 26/11/2022



## **Confirmed COVID-19 Cases in ICU/HDU**



# **DOCUMENT ENDS**