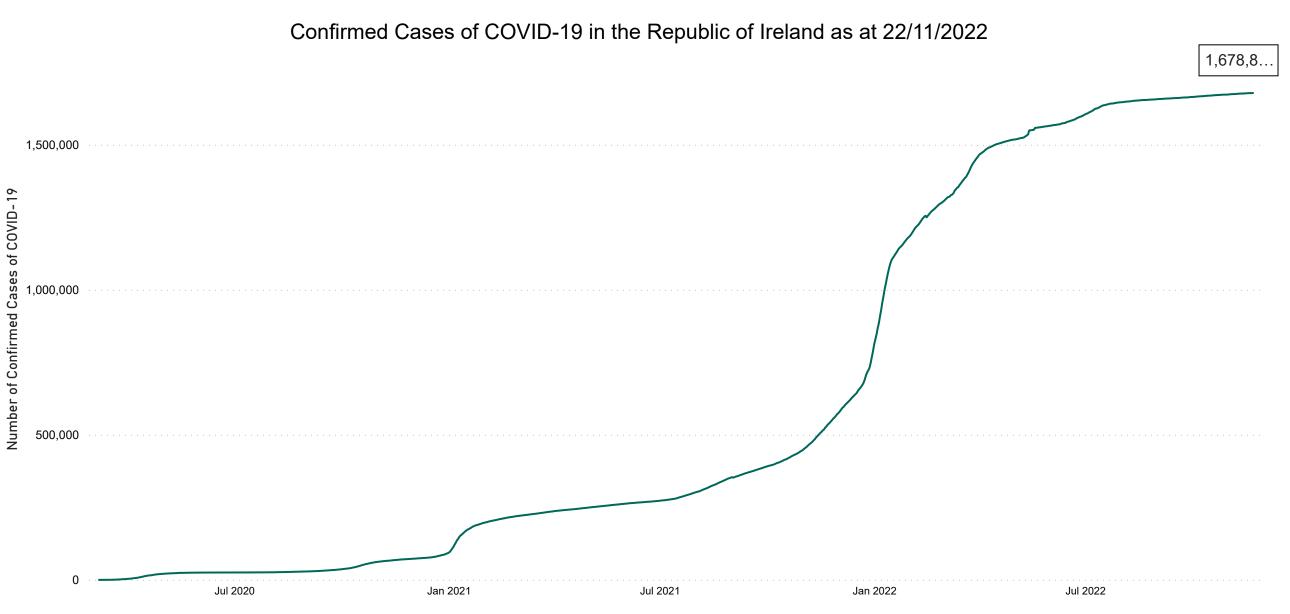

## **Confirmed Cases of COVID-19 in the Republic of Ireland as at 22/11/2022**

Source: Department of Health 2020, < https://www.gov.ie/en/news/7e0924-latest-updates-on-covid-19-coronavirus/> up to 14/05/21

and from <https://covid19ireland-geohive.hub.arcgis.com/> thereafter