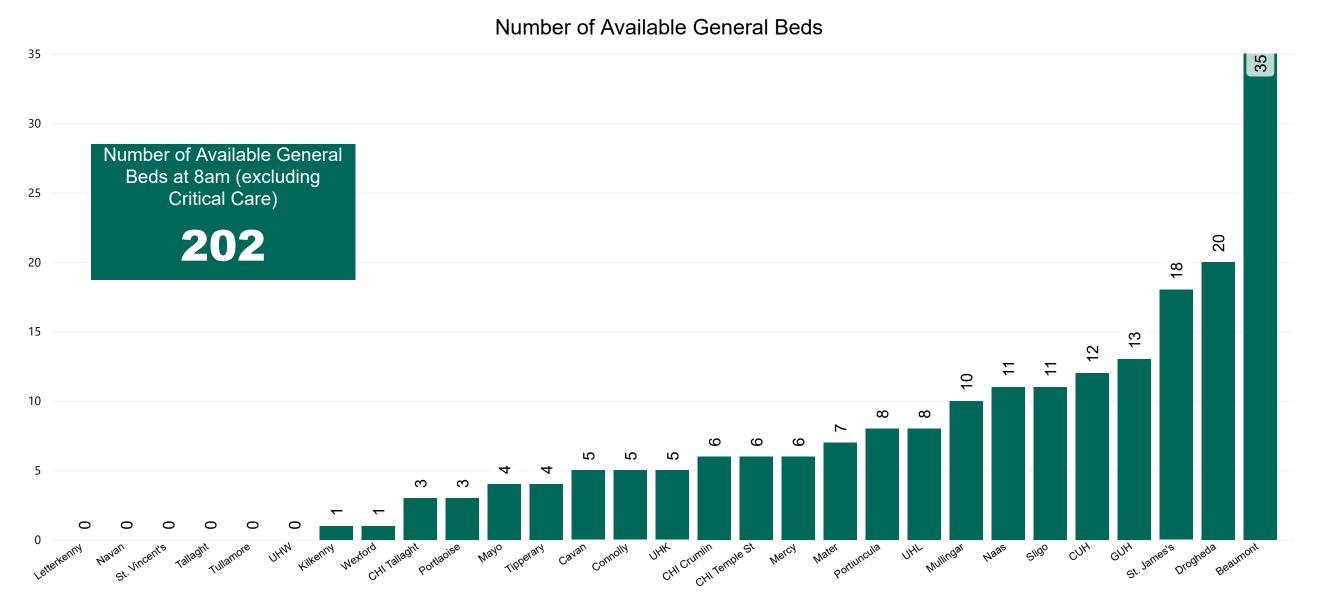

## Number of Available General Beds on 26/11/2022

Sources: (General Bed Vacancies) - SBAR Portal