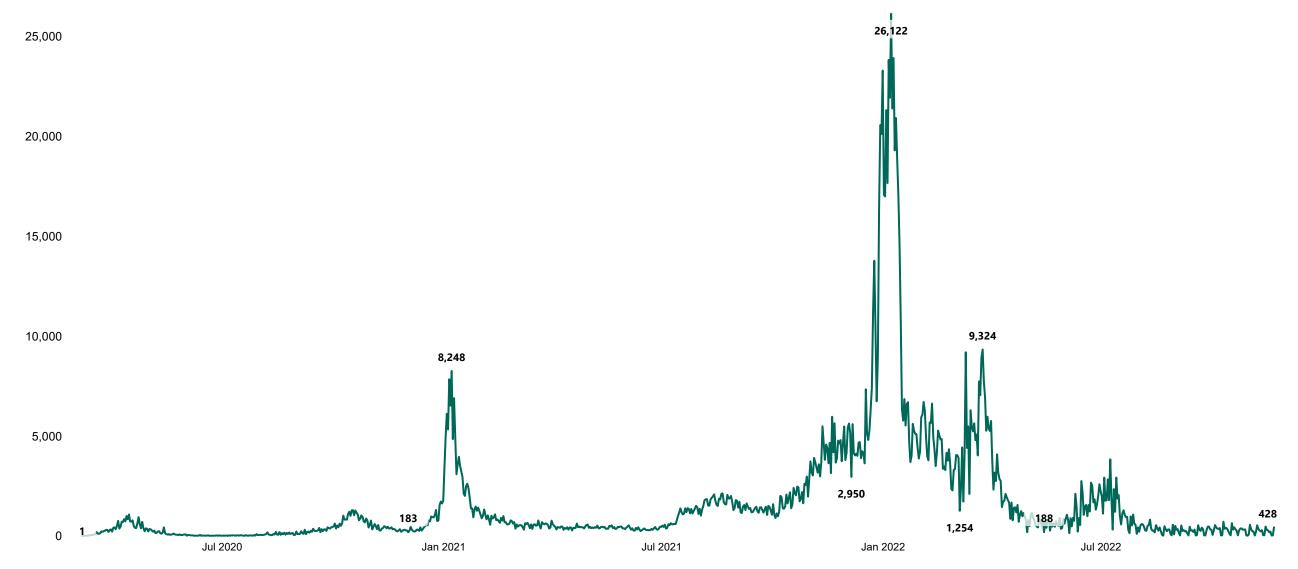

### New Confirmed COVID-19 Cases in the Republic of Ireland as at 22/11/2022

New Confirmed COVID-19 Cases in the Republic of Ireland as at 22/11/2022

**Source:** Department of Health 2020, < https://www.gov.ie/en/news/7e0924-latest-updates-on-covid-19-coronavirus/> up to 05/09/21 and from <https://covid19ireland-geohive.hub.arcgis.com/> thereafter