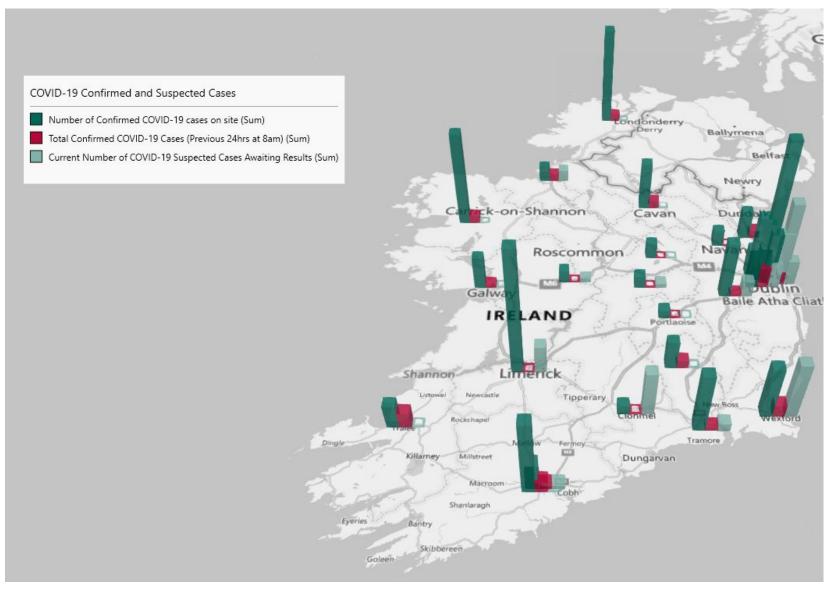

# Geographical Spread of COVID-19 Confirmed Cases and Suspected Cases across Acute Hospital Sites as at 26/11/2022 20:00