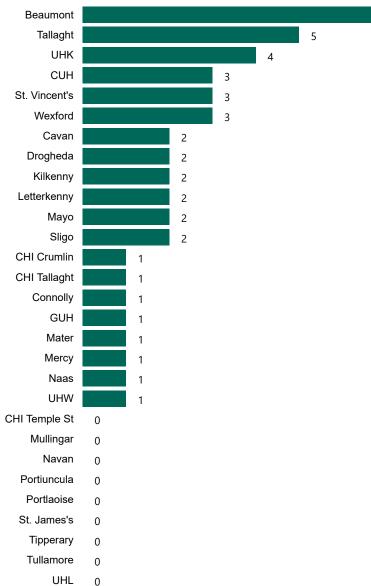

# Number of Confirmed COVID-19 Cases Admitted across 29 acute sites (including CHI)

Number of Confirmed COVID-19 Cases Admitted on Site at 0800hrs, 1400hrs and 2000hrs

Source: SBAR Portal

PMIU COVID-19 Daily Operations Update Acute Hospitals | Page 5