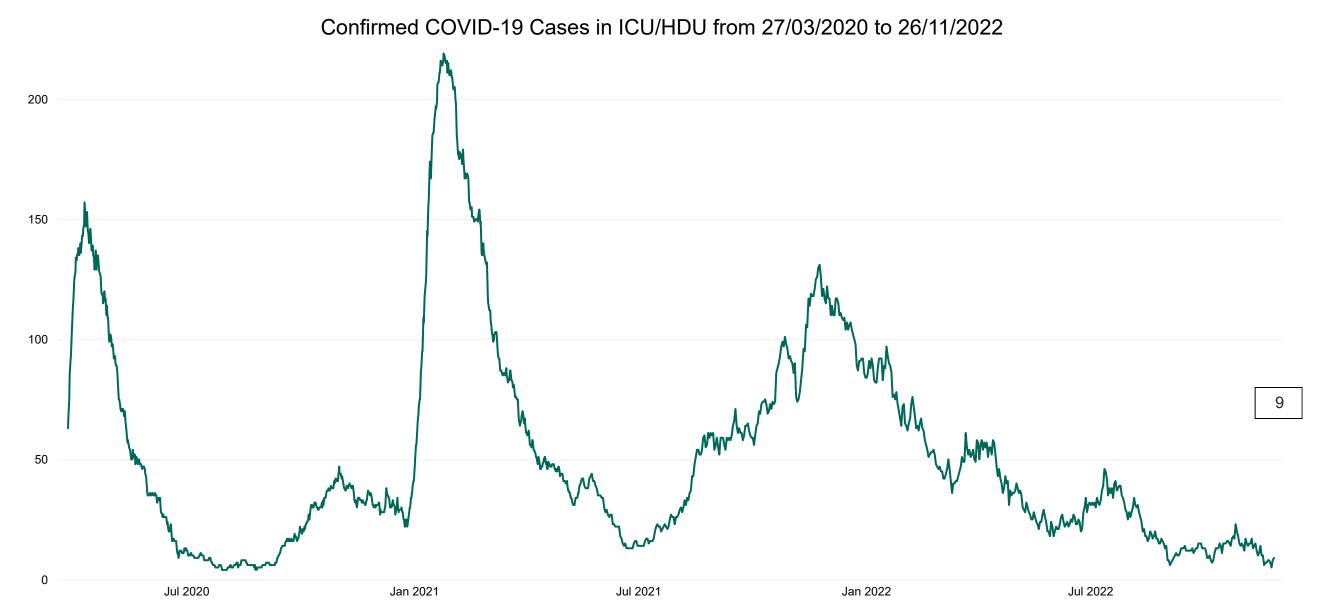

## **Confirmed COVID-19 Cases in ICU/HDU**

Confirmed COVID-19 Cases in ICU/HDU 26/11/2022

## **Confirmed COVID-19 Cases in ICU/HDU**