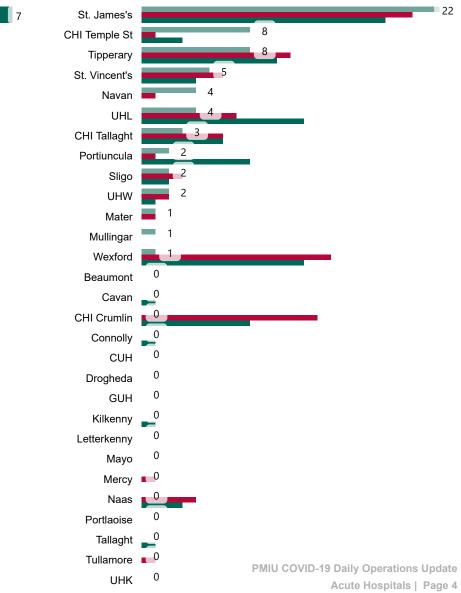

## Number of Suspected COVID-19 Swab Results Awaited Across 29 acute sites as at 26/11/2022

Number of COVID-19 Swab Results Awaited at 0800hrs, 1400hrs and 2000hrs

Source: SBAR Portal Note: There is no suspected C-19 data available from 14/05/2021 to 07/07/2021 due to the impacts of the cyber-attack.