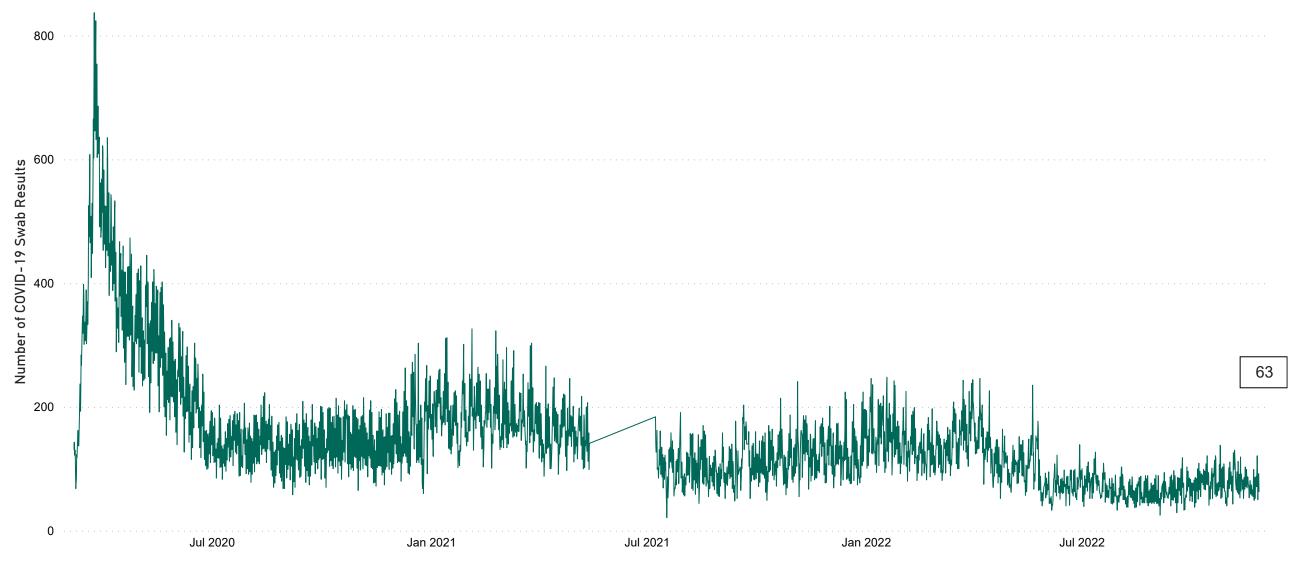

## Number of Suspected COVID-19 Swab Results Awaited Across 29 acute sites as at 26/11/2022

Number of COVID-19 Swab Results Awaited at 0800hrs, 1400hrs and 2000hrs

Source: SBAR Portal Note: There is no suspected C-19 data available from 14/05/2021 to 07/07/2021 due to the impacts of the cyber-attack.

#### Current Number of COVID-19 Suspected Cases

| 8am | 2pm | 8pm |
|-----|-----|-----|
| 91  | 92  | 63  |