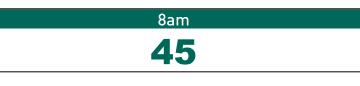

#### Total Confirmed COVID-19 Cases

| 8am | 2pm | 8pm |
|-----|-----|-----|
| 312 | 309 | 332 |

43

35

### Total Confirmed COVID-19 Cases (Past 24 Hours)