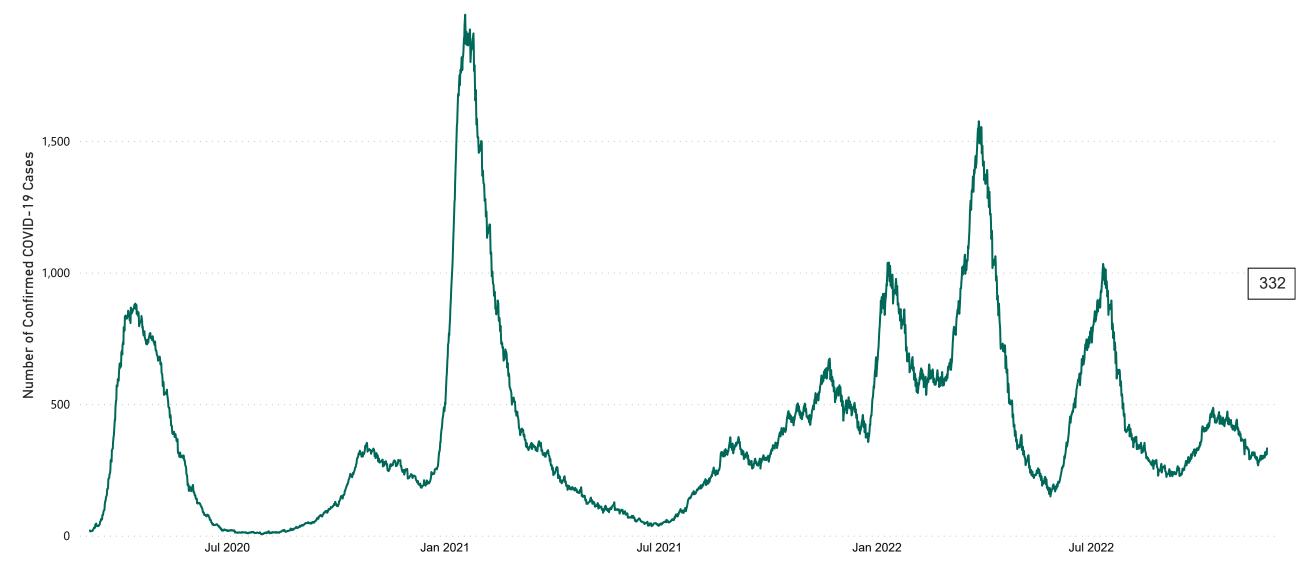

## **Confirmed Cases of COVID-19 in the Republic of Ireland as at 22/11/2022**

Source: Department of Health 2020, < https://www.gov.ie/en/news/7e0924-latest-updates-on-covid-19-coronavirus/> up to 14/05/21

and from <https://covid19ireland-geohive.hub.arcgis.com/> thereafter