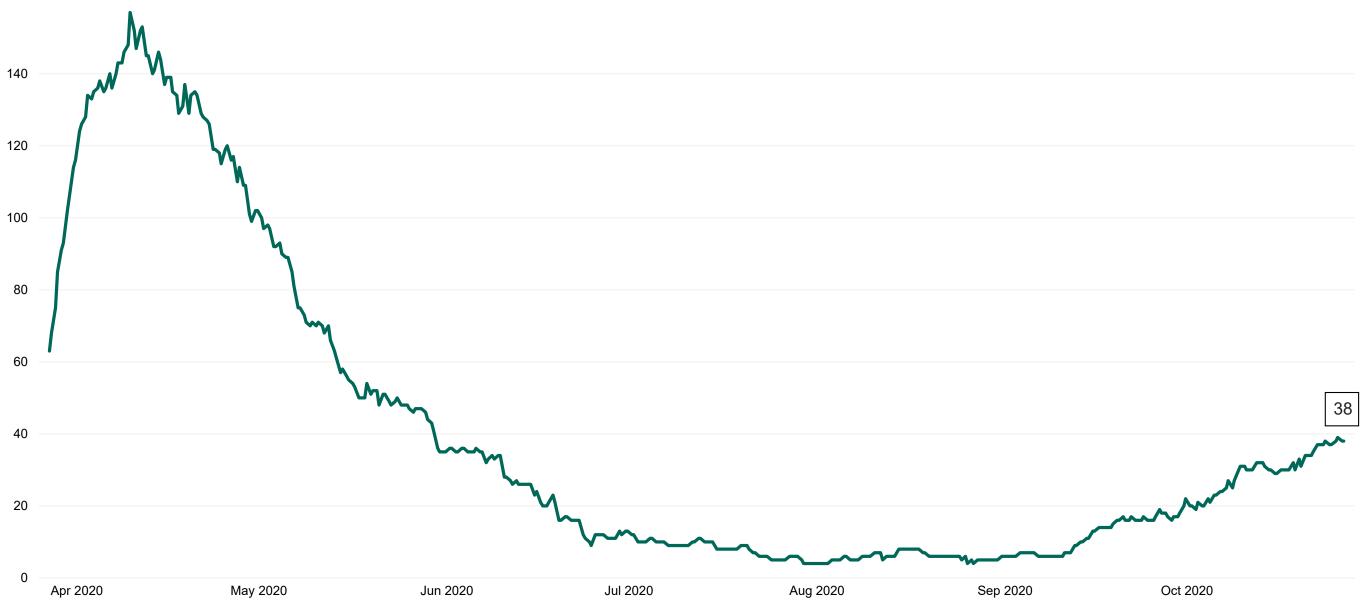

#### **Confirmed COVID-19 Cases in Critical Care Units**

Confirmed COVID-19 Cases in Critical Care Units from 27/03/2020 to 26/10/2020