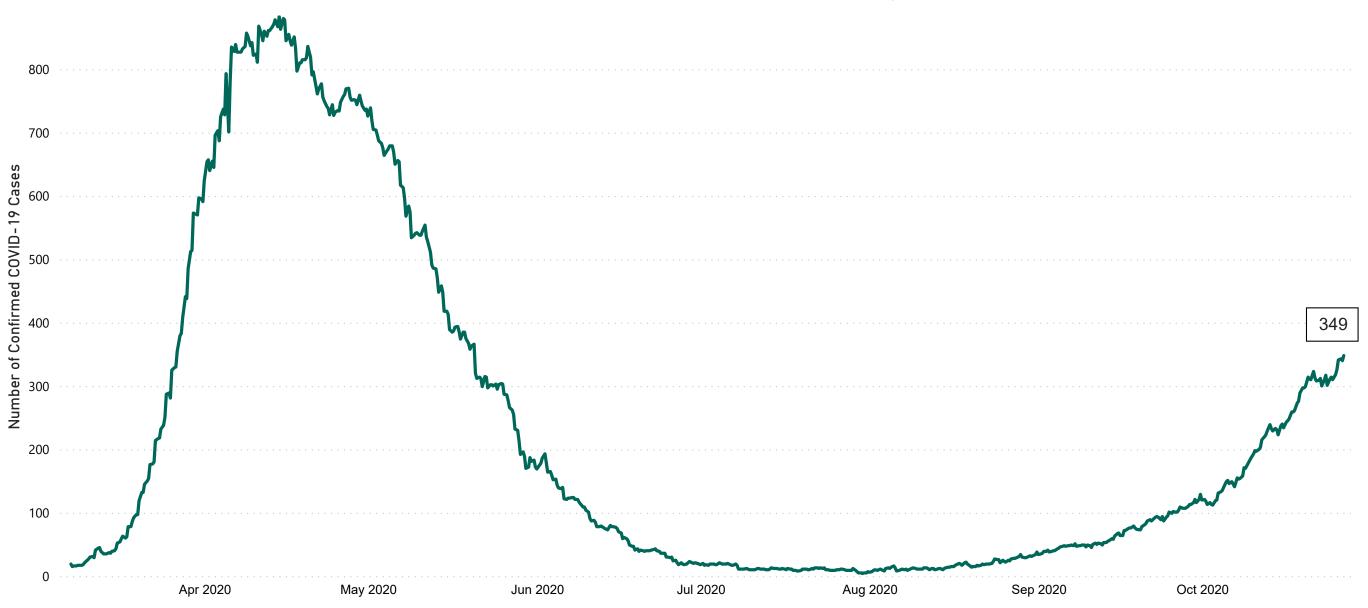

## Confirmed Cases of COVID-19 in the Republic of Ireland as at 26/10/2020

Confirmed Cases of COVID-19 in the Republic of Ireland as of 26/10/2020