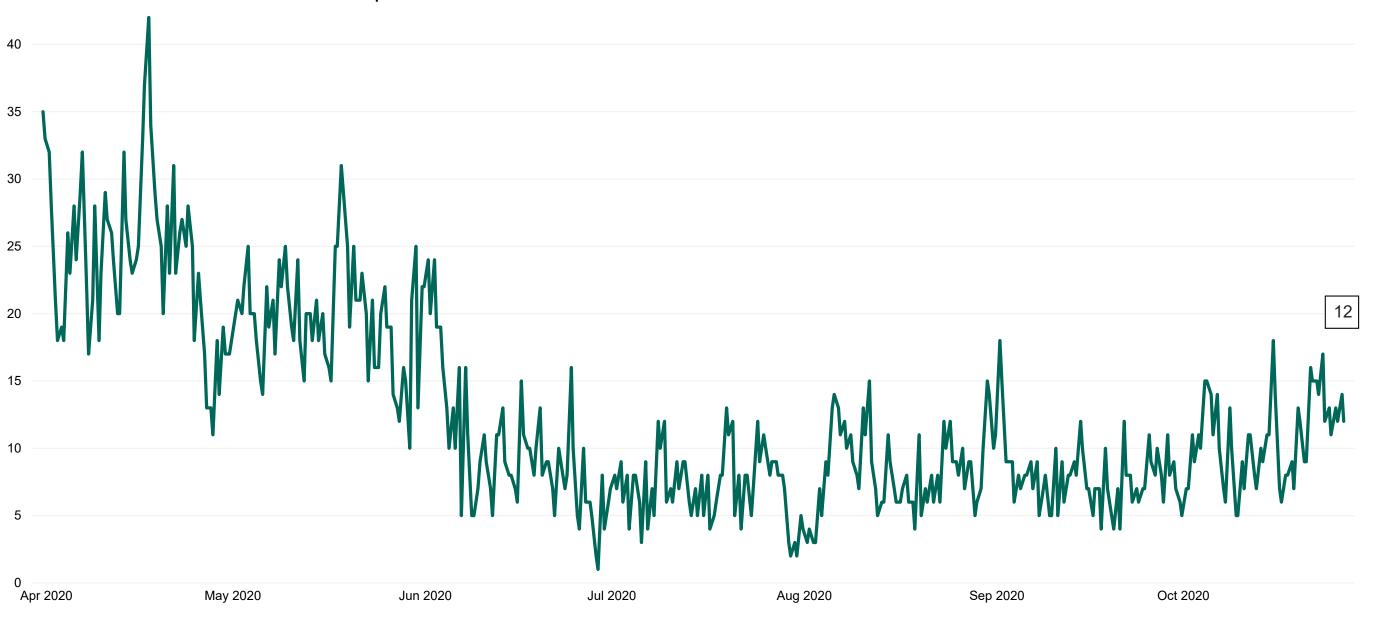

### **Suspected COVID-19 Cases in Critical Care Units**

Suspected COVID-19 Cases in Critical Care Units from 31/03/2020 to 26/10/2020