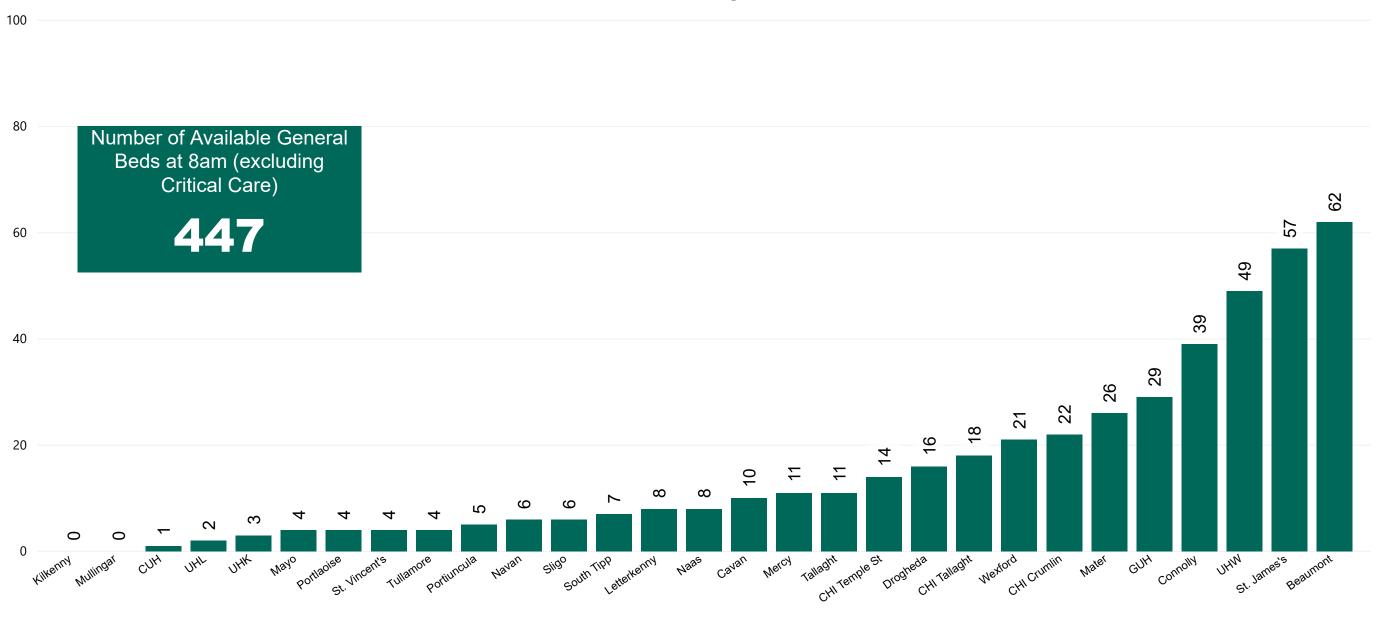

#### Number of Available General Beds on 26/10/2020

Number of Available General Beds