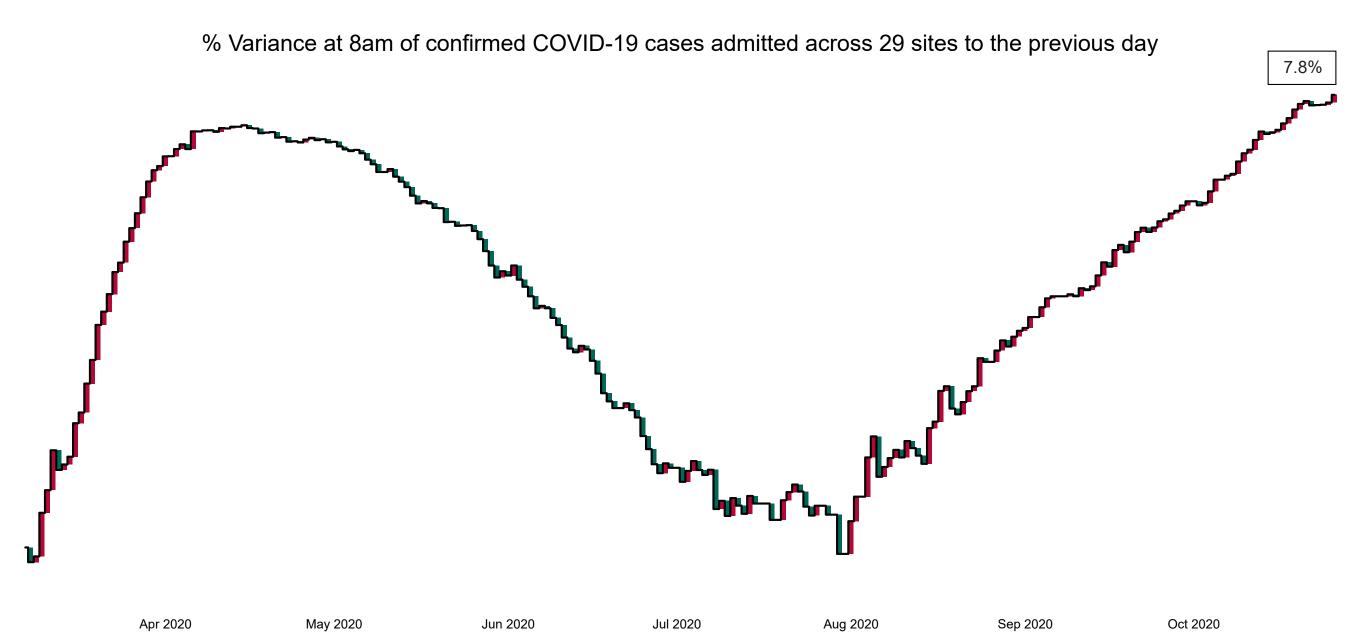

## Percentage Variance at <u>8am</u> of Confirmed COVID-19 cases Admitted Across 29 sites compared to the previous day