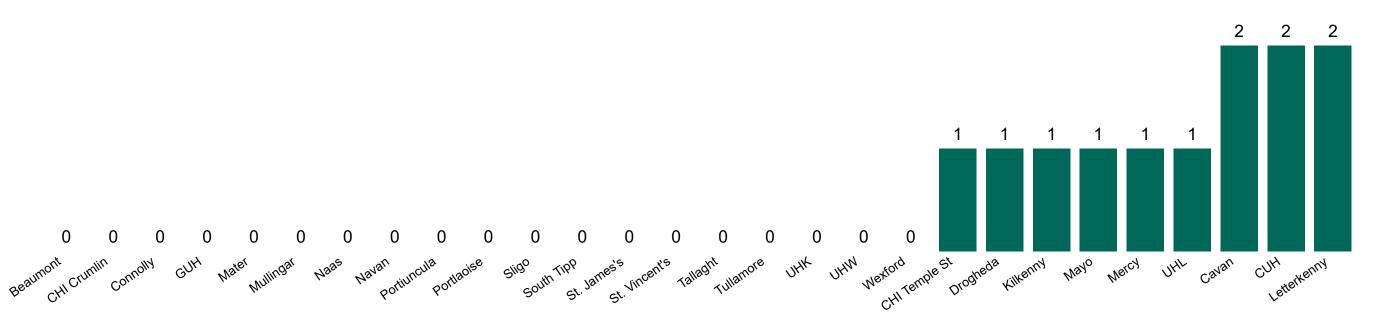

### **Suspected COVID-19 Cases in Critical Care Units**

Suspected COVID-19 Cases in Critical Care Units 26/10/2020