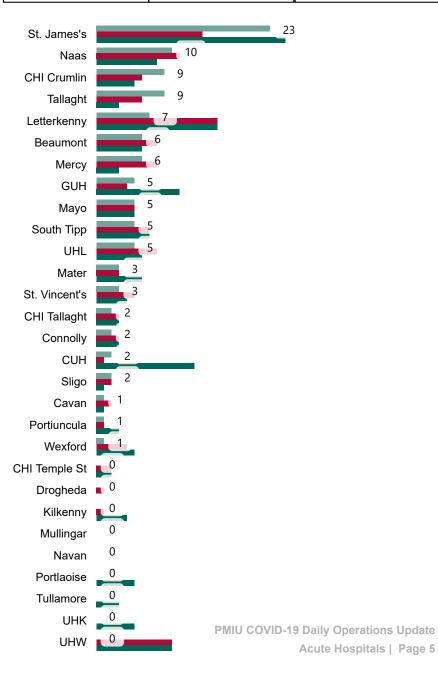

#### **Confirmed COVID-19 Cases in Critical Care Units**

Confirmed COVID-19 Cases in Critical Care Units 26/10/2020