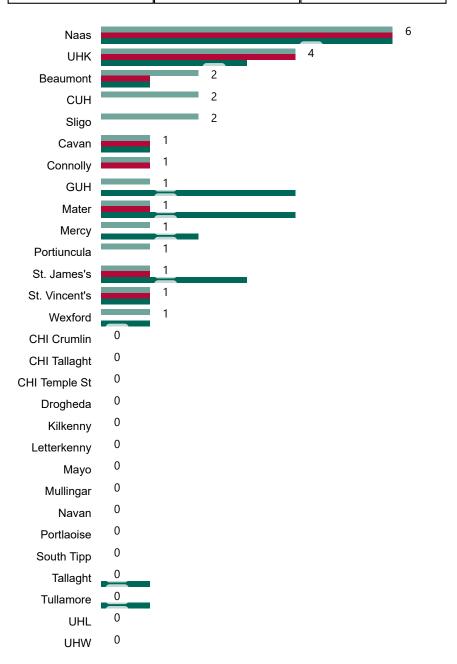

# Number of Suspected COVID-19 Swab Results Awaited Across 29 acute sites as at 26/10/2020

Number of COVID-19 Swab Results Awaited at 0800hrs, 1400hrs and 2000hrs