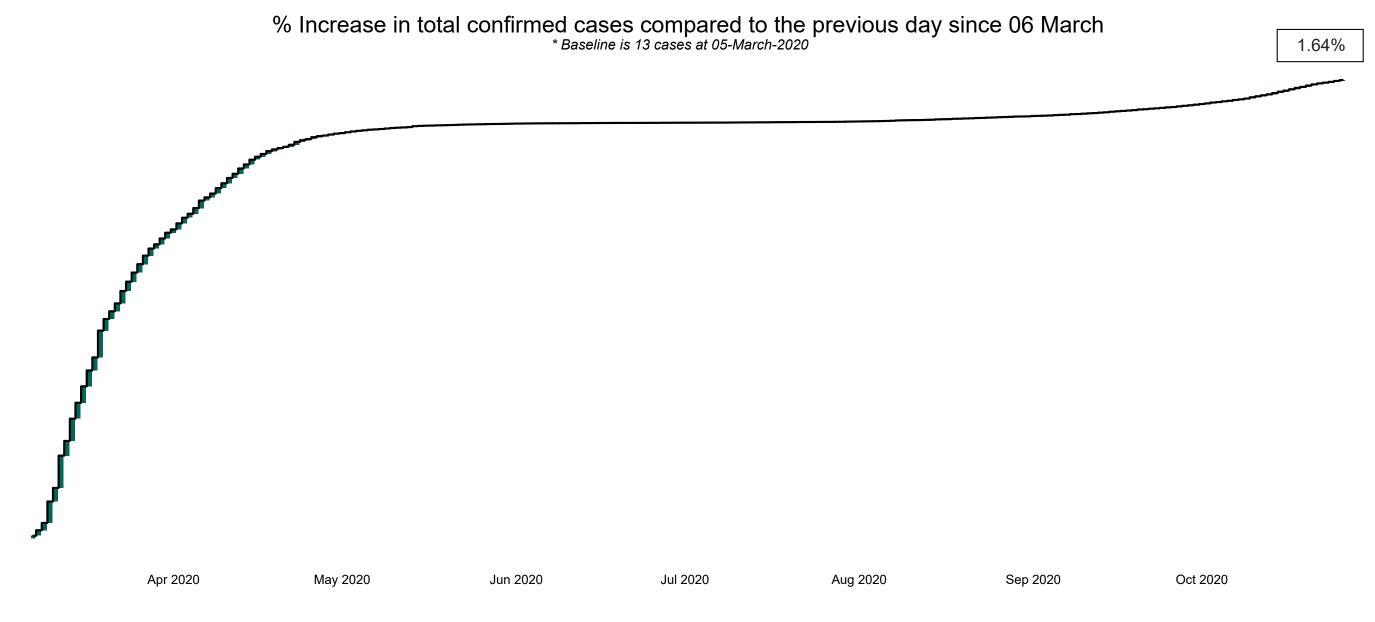

# **COVID-19 Daily Operations Update Acute Hospitals**

Performance Management and Improvement Unit

2000hrs Monday 26th October 2020



### New Confirmed COVID-19 Cases in the Republic of Ireland as at 26/10/2020

New COVID-19 Cases in the Republic of Ireland as of 26/10/2020



### Percentage Increase compared to the Previous Day as at 26/10/2020



## Confirmed Cases of COVID-19 in the Republic of Ireland as at 26/10/2020

Confirmed Cases of COVID-19 in the Republic of Ireland as of 26/10/2020



## Geographical Spread of COVID-19 Confirmed Cases and Suspected Cases across Acute Hospital Sites as at 26/10/2020 20:00



#### **Total Confirmed COVID-19 Cases**

| 8am | 2pm | 8pm |
|-----|-----|-----|
| 344 | 341 | 349 |



#### Total Confirmed COVID-19 Cases (Past 24 Hours)

| 8am | 2pm | 8pm |
|-----|-----|-----|
| 28  | 16  | 25  |



#### Current Number of COVID-19 Suspected Cases

| 8am        | 2pm | 8pm |
|------------|-----|-----|
| <b>163</b> | 131 | 107 |



# Number of Confirmed COVID-19 Cases Admitted across 29 acute sites (including CHI)

Number of Confirmed COVID-19 Cases Admitted on Site at 0800hrs, 1400hrs and 2000hrs