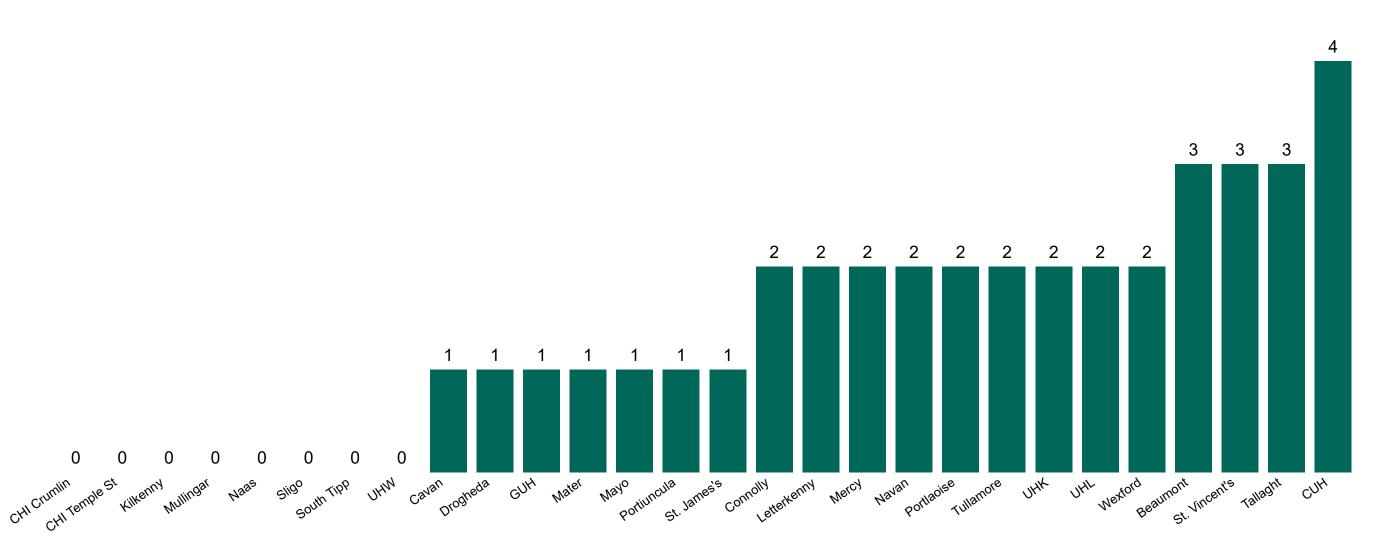

# Number of Confirmed COVID-19 Cases Admitted across 29 acute sites (including CHI)

Number of Confirmed COVID-19 Cases Admitted on Site at 0800hrs, 1400hrs and 2000hrs