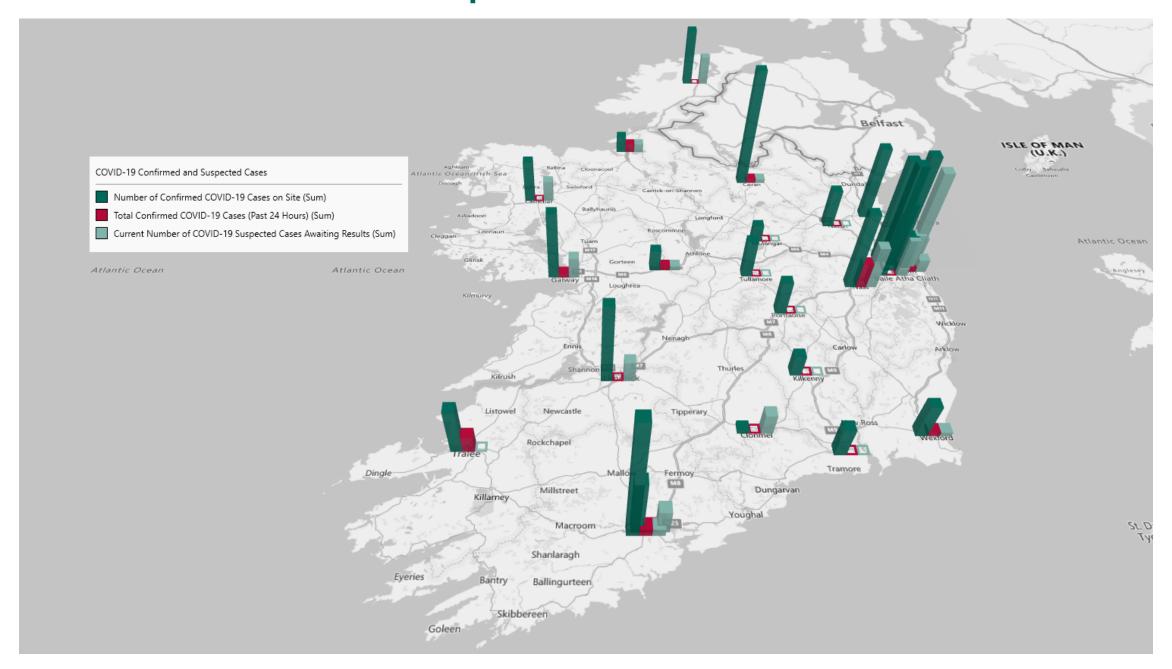

## Geographical Spread of COVID-19 Confirmed Cases and Suspected Cases across Acute Hospital Sites as at 26/10/2020 20:00