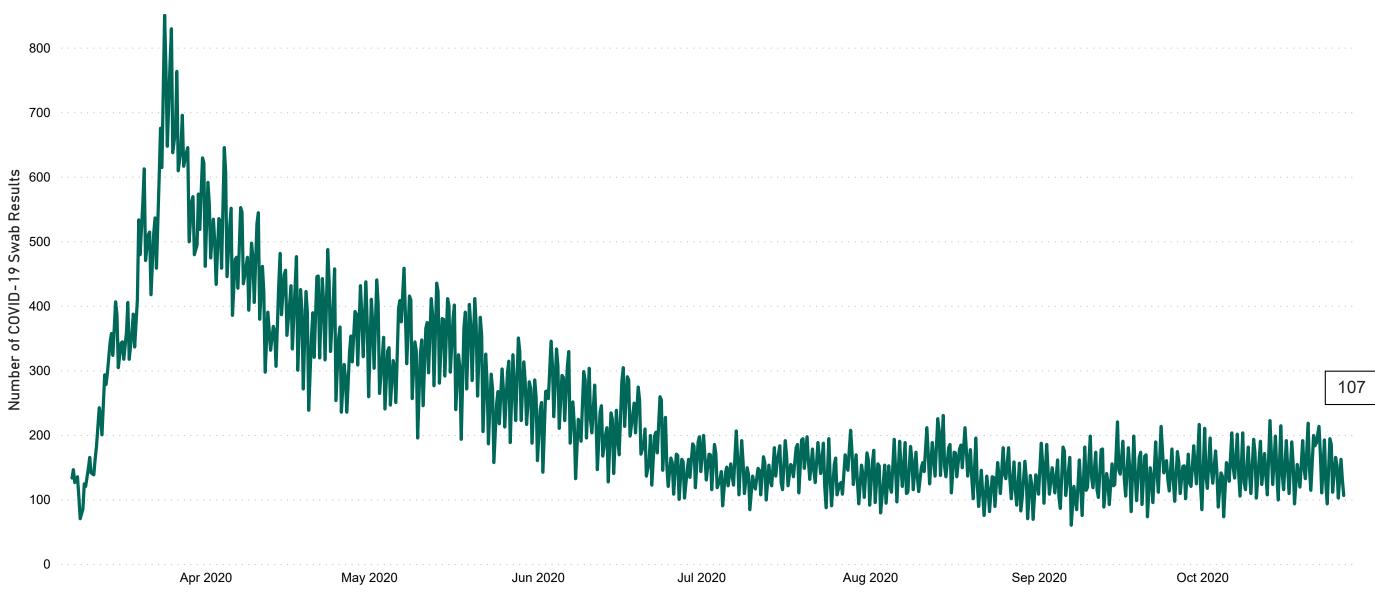

# Number of Suspected COVID-19 Swab Results Awaited Across 29 acute sites as at 26/10/2020

Number of COVID-19 Swab Results Awaited at 0800hrs, 1400hrs and 2000hrs