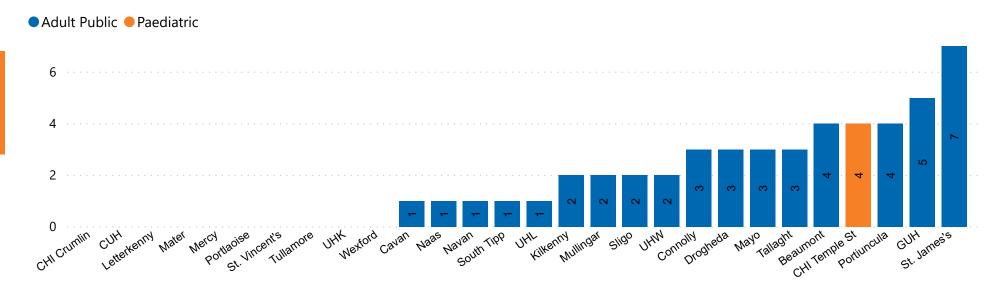

#### **Number of Critical Beds Available on 26/10/2020**

Available Critical Care Beds

Number of Available Critical Care Beds at 18:30

Adult Public Beds

Paeds Beds

\*Due to the dynamic nature of reporting, available beds may differ depending on capacity and reserved status at individual sites for critical care beds. Furthermore, some of the available beds may be specialist beds, not available for admission of general ICU patients.

#### **ADULT**

Total Adult Critical Care Beds Open & Staffed

286

Occupied Adult Critical Care Beds

242

(Including 38 COVID-19 patients)

Critical Adult Care Beds Reserved for Patients

3

#### **PAEDS**

Total Paeds Critical Care Beds Open & Staffed

27

Occupied Paeds Critical Care Beds

23

Paeds Critical Care Beds Reserved for Patients

0