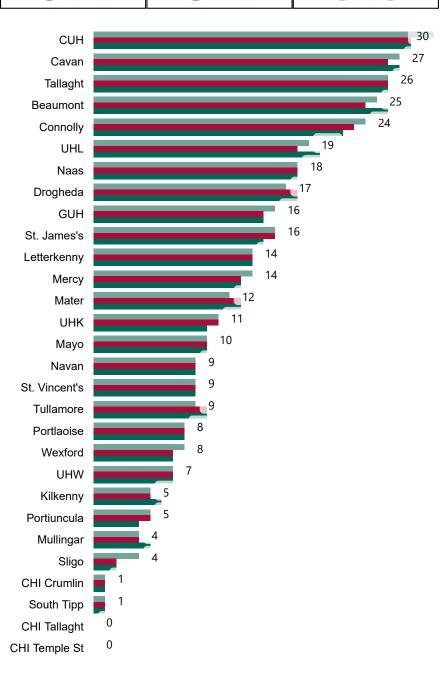

# Number of Confirmed COVID-19 Cases Admitted across 29 acute sites (including CHI)

Number of Confirmed COVID-19 Cases Admitted on Site at 0800hrs, 1400hrs and 2000hrs