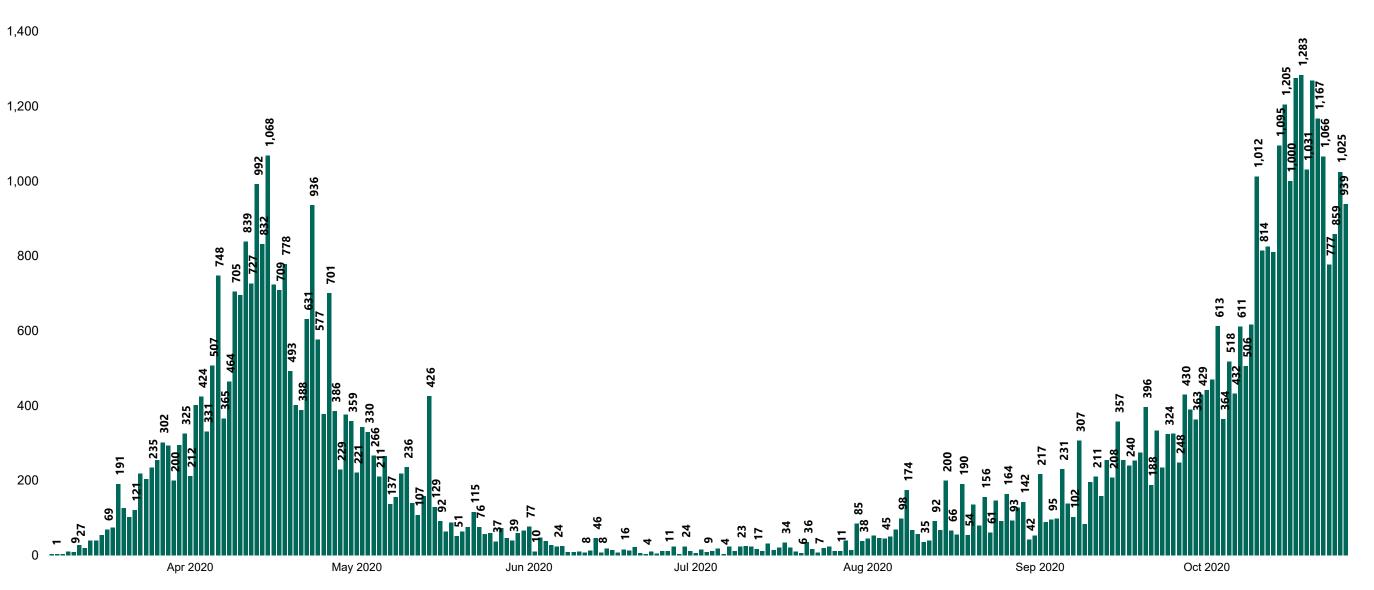

### New Confirmed COVID-19 Cases in the Republic of Ireland as at 26/10/2020

New COVID-19 Cases in the Republic of Ireland as of 26/10/2020