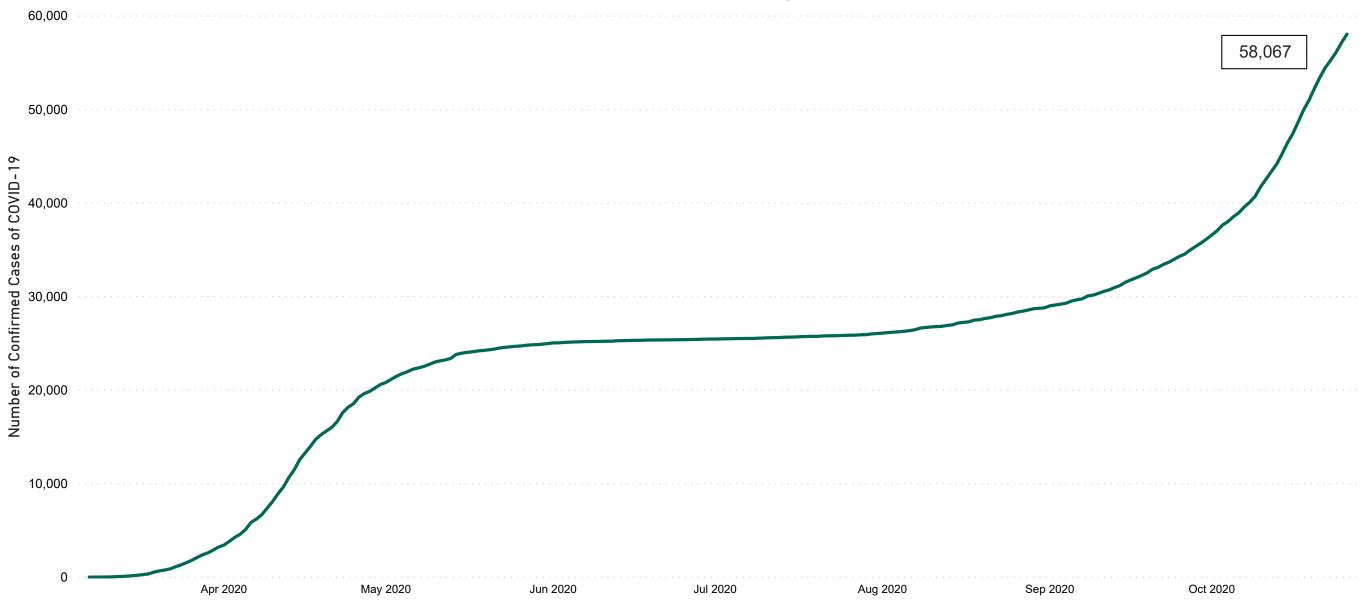

## Confirmed Cases of COVID-19 in the Republic of Ireland as at 26/10/2020

Confirmed Cases of COVID-19 in the Republic of Ireland as of 26/10/2020