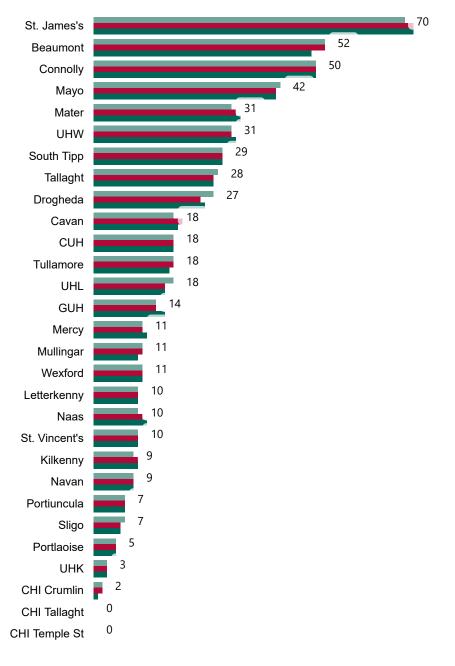

## Geographical Spread of COVID-19 Confirmed Cases and Suspected Cases across Acute Hospital Sites as at 27/02/2021 20:00