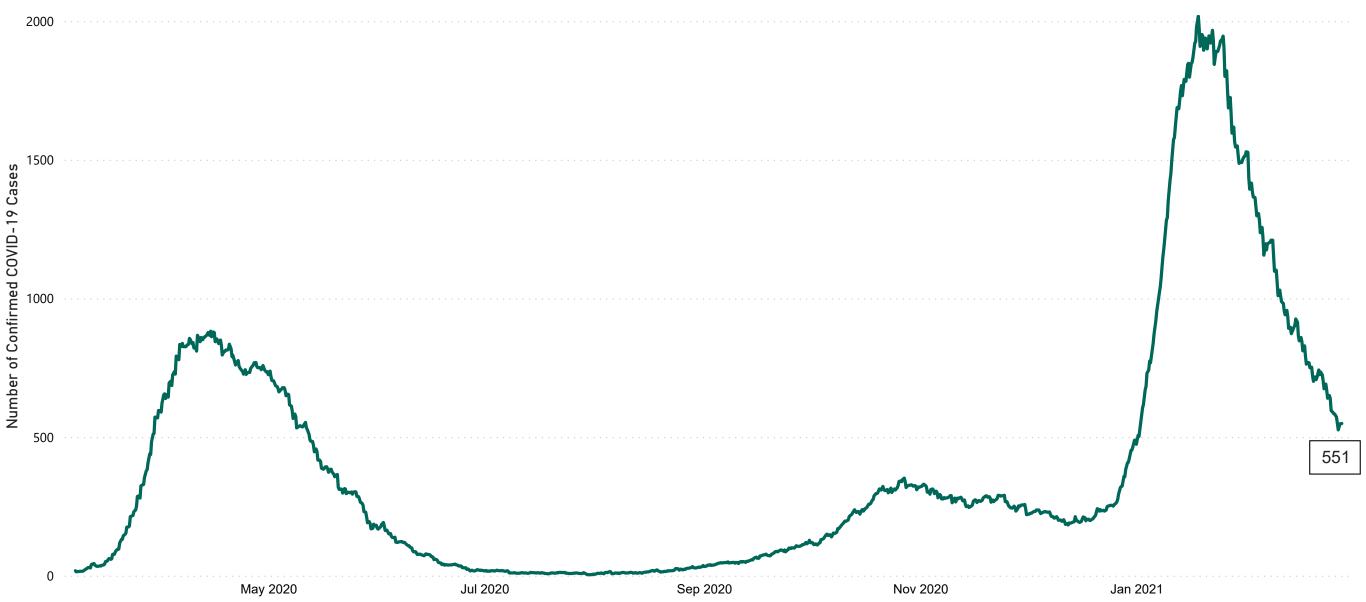

### New Confirmed COVID-19 Cases in the Republic of Ireland as at 27/02/2021

New COVID-19 Cases in the Republic of Ireland as of 27/02/2021