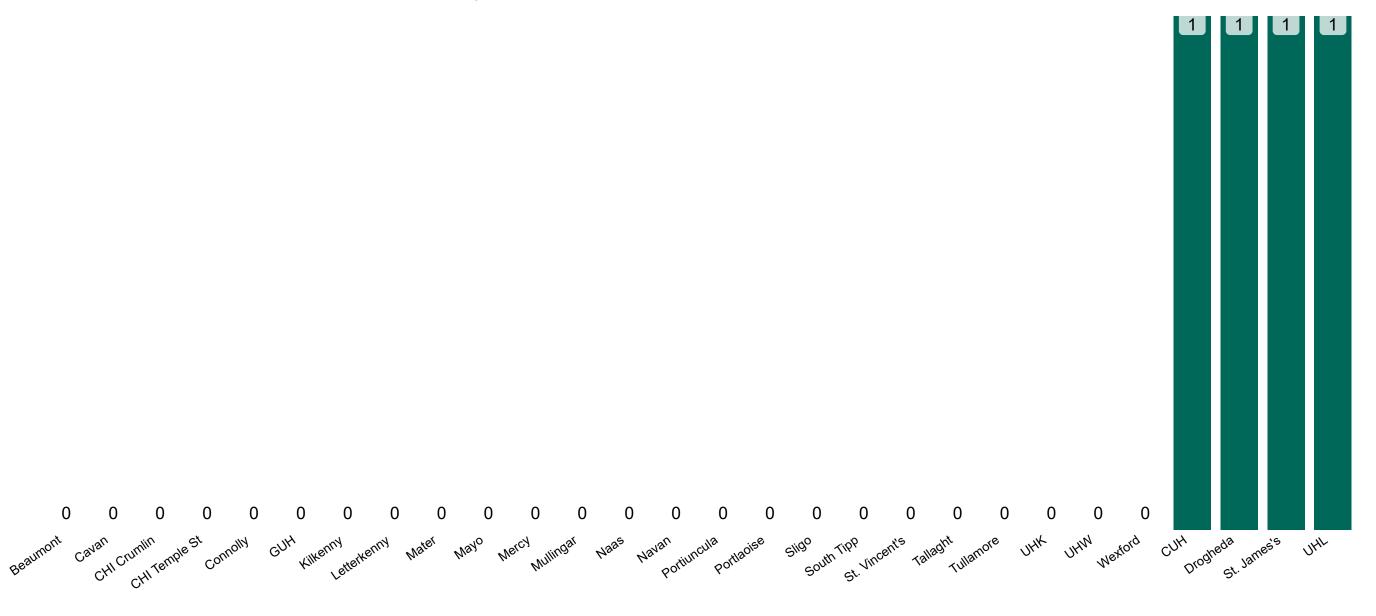

#### **Suspected COVID-19 Cases in Critical Care Units**

Suspected COVID-19 Cases in Critical Care Units 27/02/2021