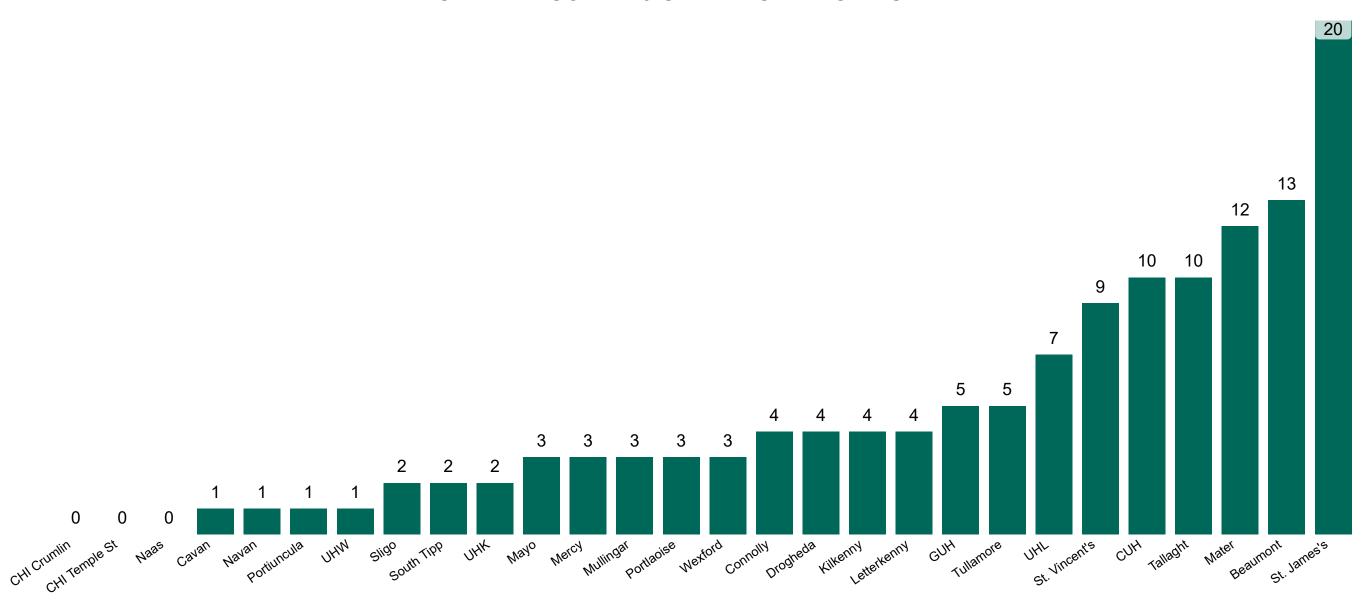

## Geographical Spread of COVID-19 Confirmed Cases and Suspected Cases across Acute Hospital Sites as at 27/02/2021 20:00

#### Total Confirmed COVID-19 Cases (Past 24 Hours)

Wexford

0