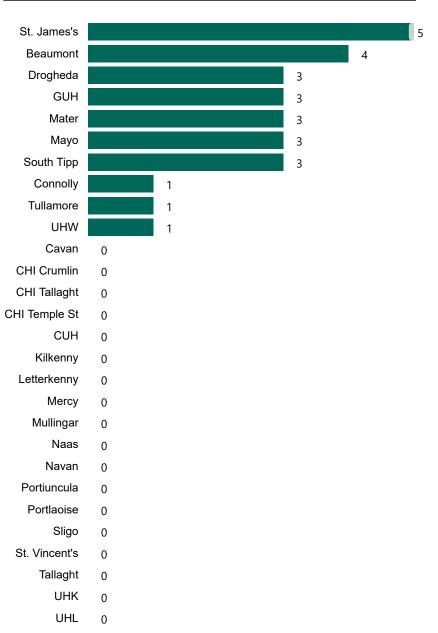

mance Management and Improvement Unit

2000hrs Saturday 27th February 2021



### New Confirmed COVID-19 Cases in the Republic of Ireland as at 27/02/2021

New COVID-19 Cases in the Republic of Ireland as of 27/02/2021



### Percentage Increase compared to the Previous Day as at 27/02/2021

% Increase in total confirmed cases compared to the previous day since 06 March
\* Baseline is 13 cases at 05-March-2020



## Confirmed Cases of COVID-19 in the Republic of Ireland as at 27/02/2021



## Geographical Spread of COVID-19 Confirmed Cases and Suspected Cases across Acute Hospital Sites as at 27/02/2021 20:00



#### **Total Confirmed COVID-19 Cases**

| 8am        | 2pm | 8pm |
|------------|-----|-----|
| <b>550</b> | 550 | 551 |



#### Total Confirmed COVID-19 Cases (Past 24 Hours)





Wexford

0

#### Current Number of COVID-19 Suspected Cases

| 8am | 2pm | 8pm |
|-----|-----|-----|
| 225 | 152 | 136 |



# Number of Confirmed COVID-19 Cases Admitted across 29 acute sites (including CHI)

Number of Confirmed COVID-19 Cases Admitted on Site at 0800hrs, 1400hrs and 2000hrs



## Percentage Variance at <u>8am</u> of Confirmed COVID-19 cases Admitted Across 29 sites compared to the previous day

% Variance at 8am of confirmed COVID-19 cases admitted across 29 sites to the previous day



# Number of Suspected COVID-19 Swab Results Awaited Across 29 acute sites as at 27/02/2021

Number of COVID-19 Swab Results Awaited at 0800hrs, 1400hrs and 2000hrs



#### Number of Available General Beds on 27/02/2021

#### Number of Available General Beds



#### **Number of Critical B