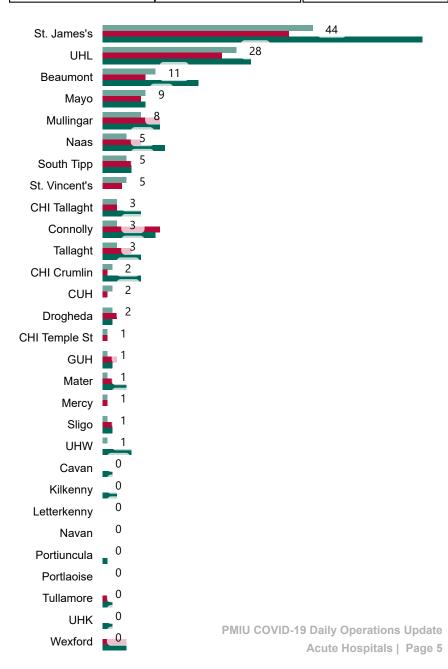

# Number of Confirmed COVID-19 Cases Admitted across 29 acute sites (including CHI)

Number of Confirmed COVID-19 Cases Admitted on Site at 0800hrs, 1400hrs and 2000hrs