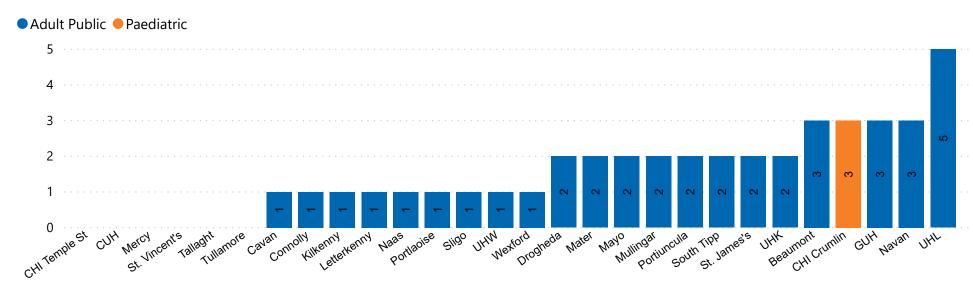

#### **Number of Critical Beds Available on 27/02/2021**

**Available Critical Care Beds** 

Number of Available Critical Care Beds at 18:30

Adult Public Beds Paeds Beds

39

\*Due to the dynamic nature of reporting, available beds may differ depending on capacity and reserved status at individual sites for critical care beds. Furthermore, some of the available beds may be specialist beds, not available for admission of general ICU patients.

#### **ADULT**

Total Adult Critical Care Beds Open & Staffed 315

Occupied Adult Critical Care Beds 279

(Including 132 COVID-19 patients)

Critical Adult Care Beds Reserved for Patients

4

#### **PAEDS**

Total Paeds Critical Care Beds Open & Staffed 30

Occupied Paeds Critical Care Beds

25

(Including 0 COVID-19 patients)

Paeds Critical Care Beds Reserved for Patients