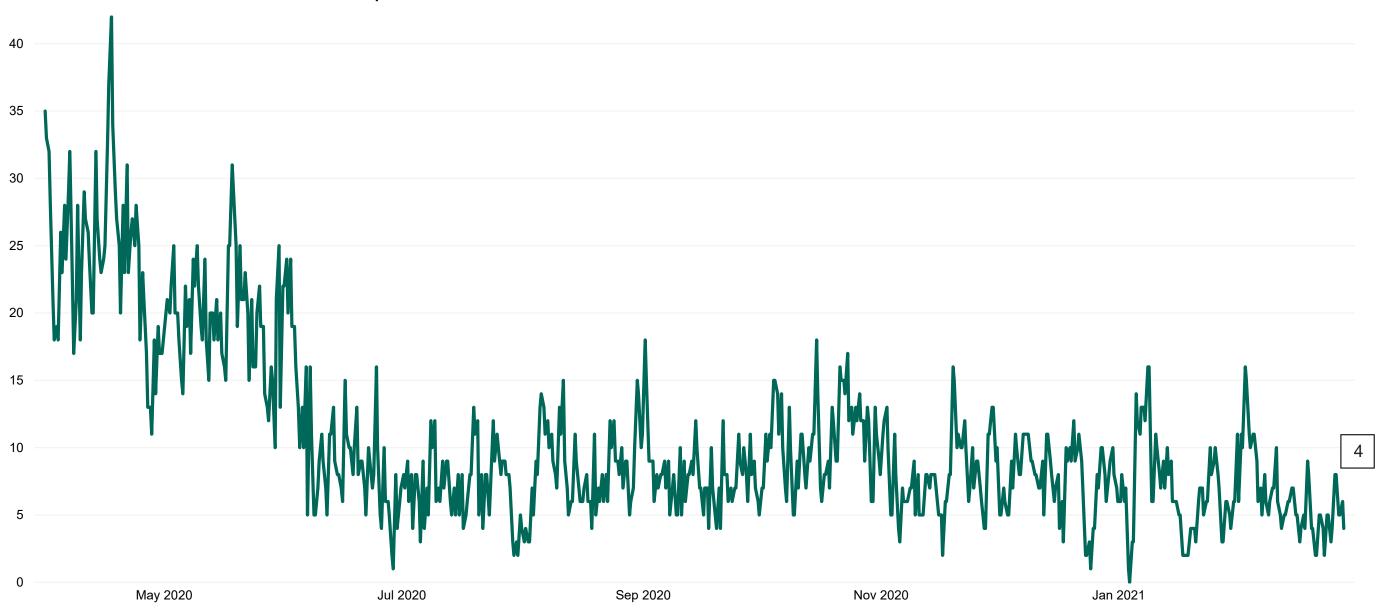

#### **Suspected COVID-19 Cases in Critical Care Units**

Suspected COVID-19 Cases in Critical Care Units 27/02/2021

#### **Suspected COVID-19 Cases in Critical Care Units**

Suspected COVID-19 Cases in Critical Care Units from 31/03/2020 to 27/02/2021