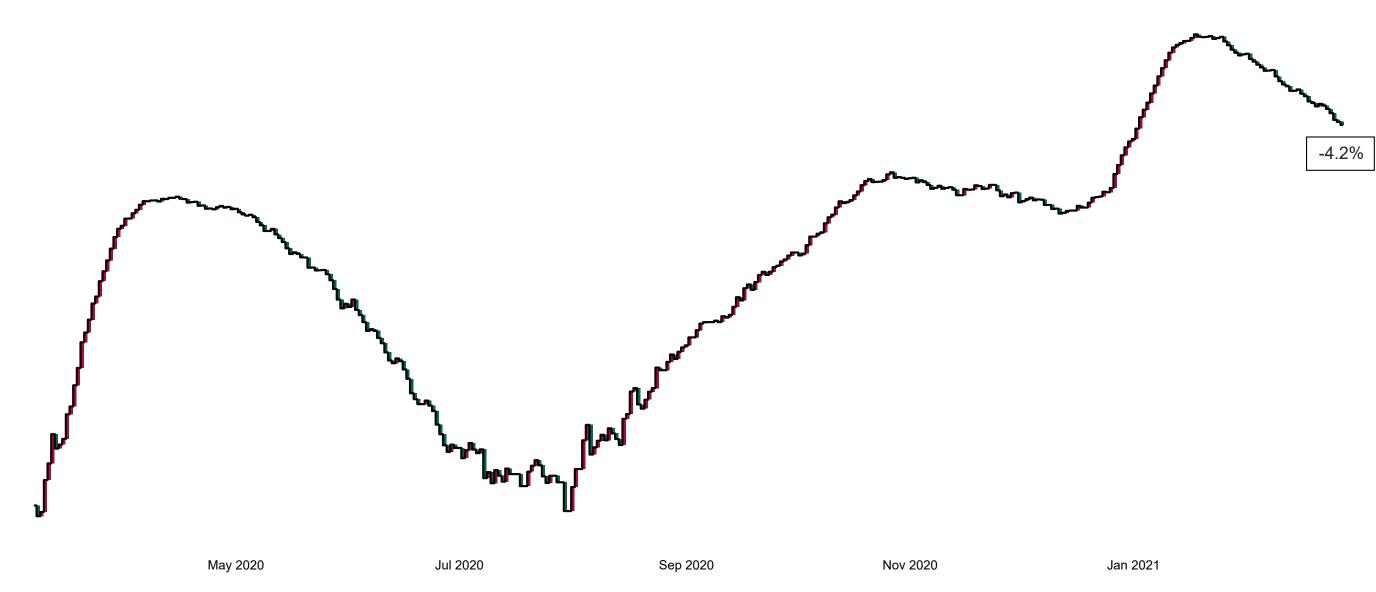

## Percentage Variance at <u>8am</u> of Confirmed COVID-19 cases Admitted Across 29 sites compared to the previous day

% Variance at 8am of confirmed COVID-19 cases admitted across 29 sites to the previous day