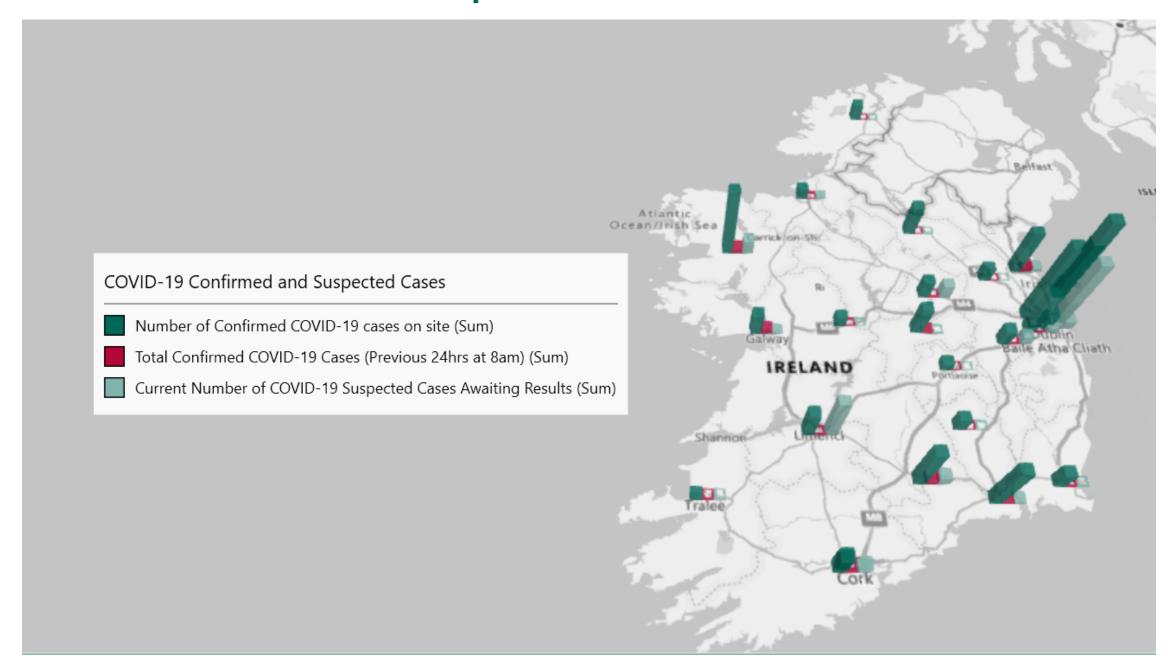

## Geographical Spread of COVID-19 Confirmed Cases and Suspected Cases across Acute Hospital Sites as at 27/02/2021 20:00