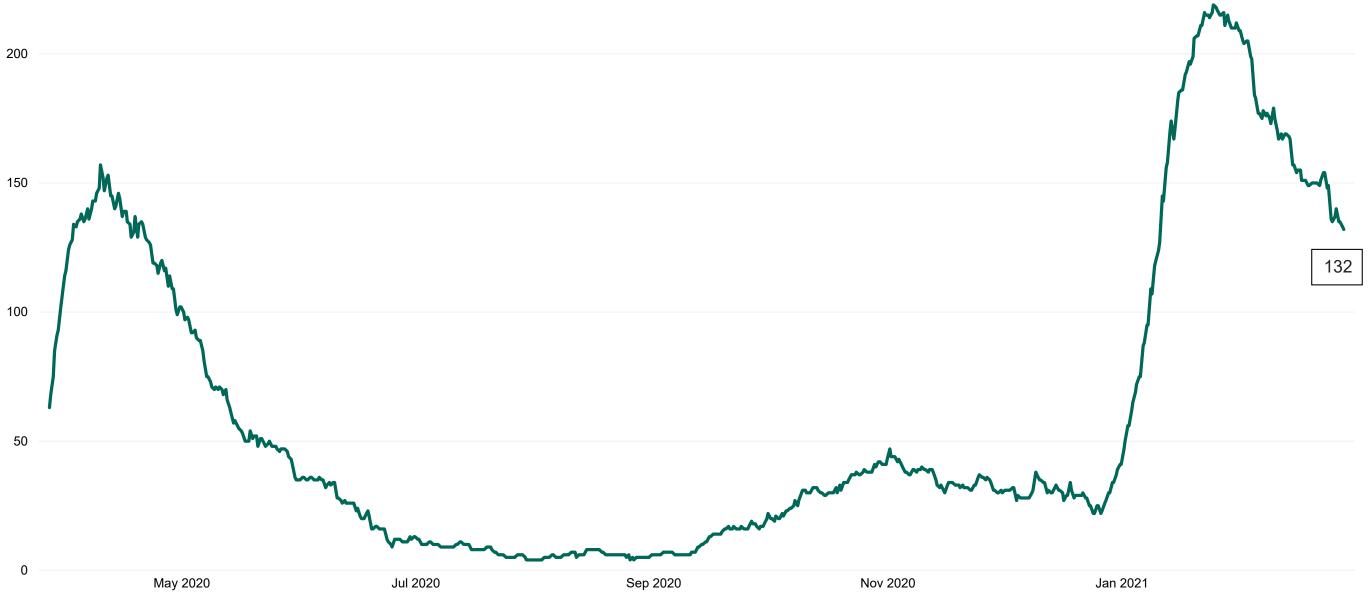

#### **Confirmed COVID-19 Cases in Critical Care Units**

Confirmed COVID-19 Cases in Critical Care Units 27/02/2021

#### **Confirmed COVID-19 Cases in Critical Care Units**

Confirmed COVID-19 Cases in Critical Care Units from 27/03/2020 to 27/02/2021