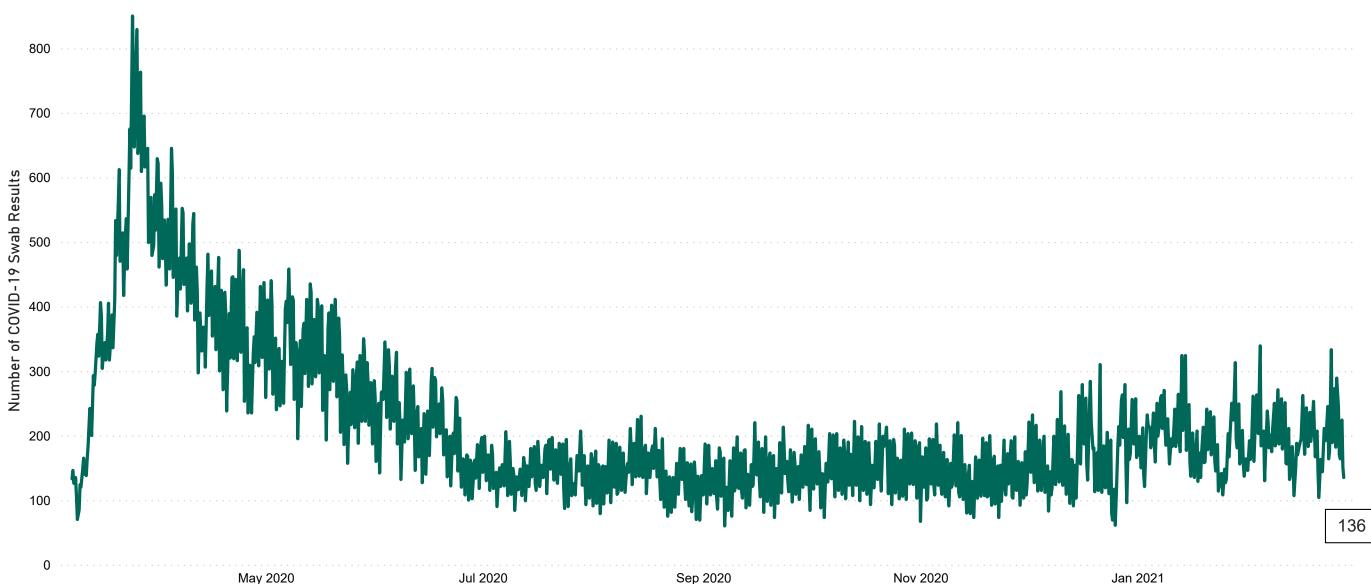

# Number of Suspected COVID-19 Swab Results Awaited Across 29 acute sites as at 27/02/2021

Number of COVID-19 Swab Results Awaited at 0800hrs, 1400hrs and 2000hrs

#### Current Number of COVID-19 Suspected Cases

| 8am | 2pm | 8pm |
|-----|-----|-----|
| 225 | 152 | 136 |