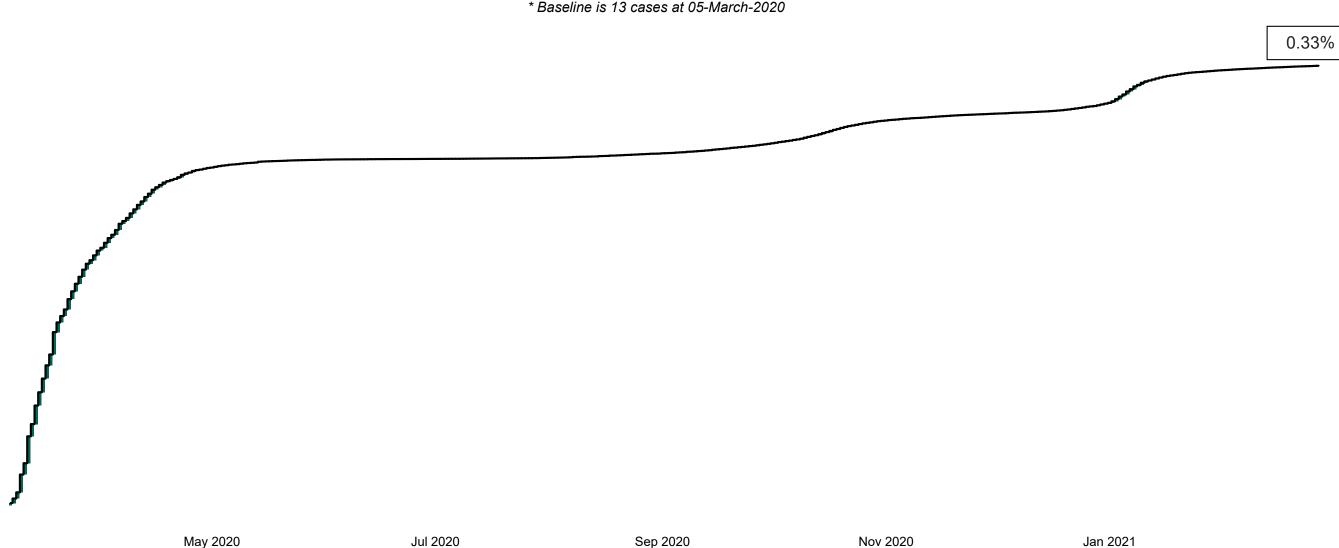

### Percentage Increase compared to the Previous Day as at 27/02/2021

% Increase in total confirmed cases compared to the previous day since 06 March
\* Baseline is 13 cases at 05-March-2020