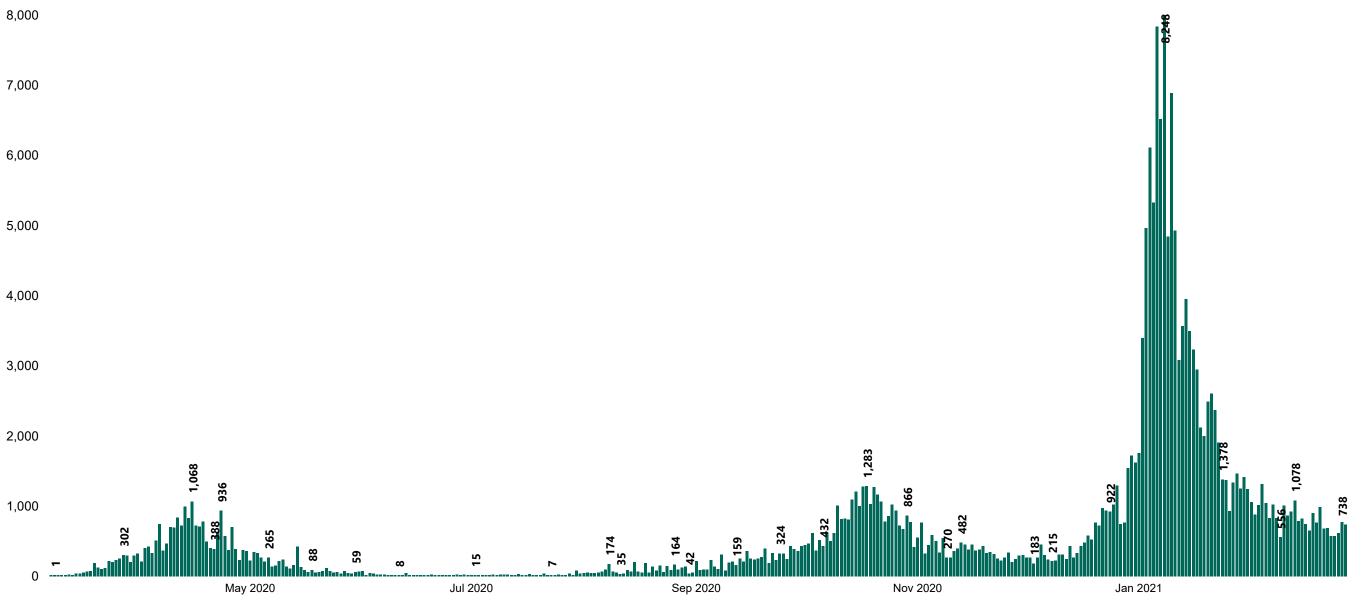

### New Confirmed COVID-19 Cases in the Republic of Ireland as at 27/02/2021

New COVID-19 Cases in the Republic of Ireland as of 27/02/2021