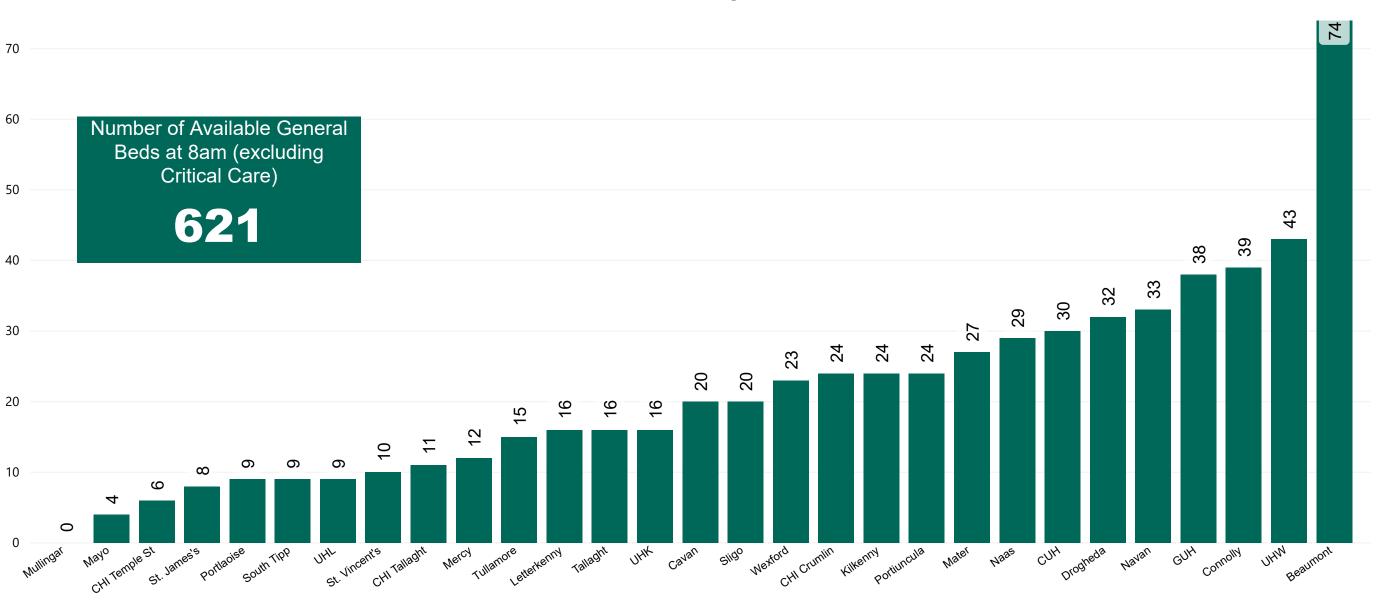

#### Number of Available General Beds on 27/02/2021

#### Number of Available General Beds