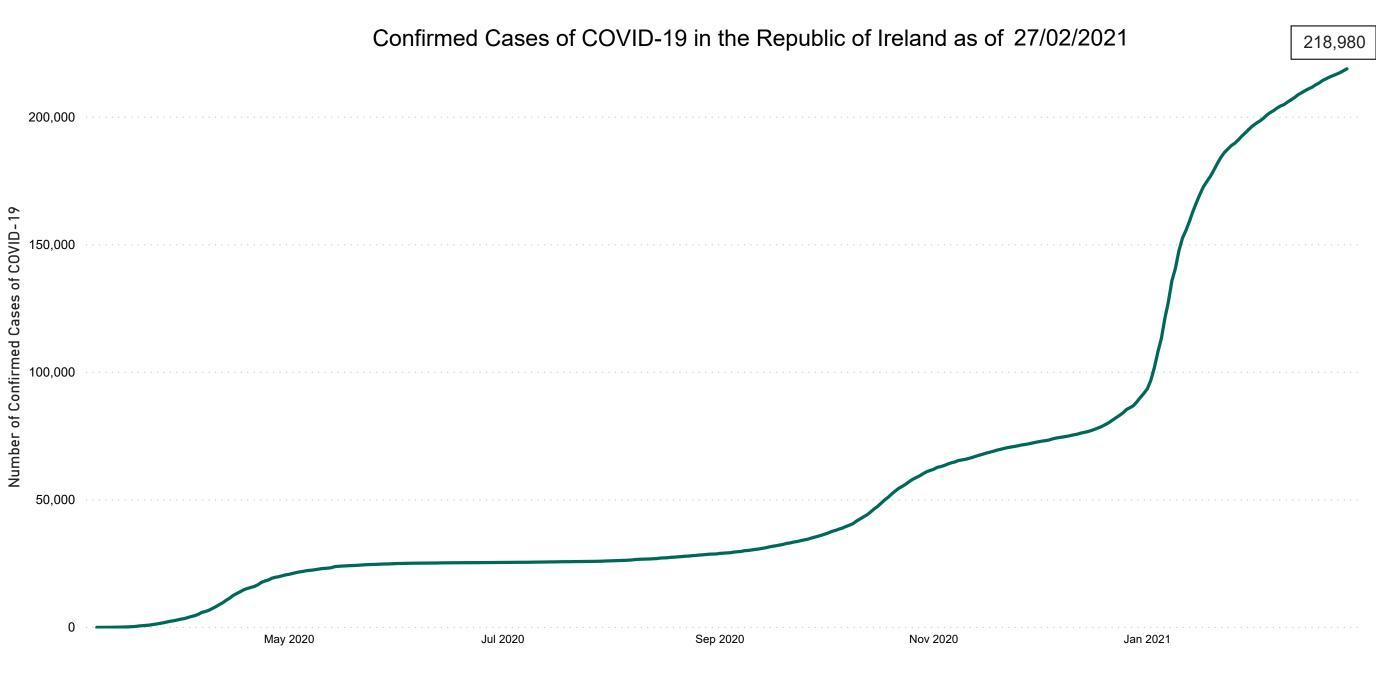

# **COVID-19 Daily Operations Update Acute Hospitals**

## Performance Management and Improvement Unit

2000hrs Saturday 27th February 2021



### New Confirmed COVID-19 Cases in the Republic of Ireland as at 27/02/2021

New COVID-19 Cases in the Republic of Ireland as of 27/02/2021



### Percentage Increase compared to the Previous Day as at 27/02/2021

% Increase in total confirmed cases compared to the previous day since 06 March
\* Baseline is 13 cases at 05-March-2020



## Confirmed Cases of COVID-19 in the Republic of Ireland as at 27/02/2021



## Geographical Spread of COVID-19 Confirmed Cases and Suspected Cases across Acute Hospital Sites as at 27/02/2021 20:00



#### **Total Confirmed COVID-19 Cases**

| 8am        | 2pm | 8pm |
|------------|-----|-----|
| <b>550</b> | 550 | 551 |



#### Total Confirmed COVID-19 Cases (Past 24 Hours)





Wexford

0

#### Current Number of COVID-19 Suspected Cases

| 8am | 2pm | 8pm |
|-----|-----|-----|
| 225 | 152 | 136 |



# Number of Confirmed COVID-19 Cases Admitted across 29 acute sites (including CHI)

Number of Confirmed COVID-19 Cases Admitted on Site at 0800hrs, 1400hrs and 2000hrs



## Percentage Variance at <u>8am</u> of Confirmed COVID-19 cases Admitted Across 29 sites compared to the previous day

% Variance at 8am of confirmed COVID-19 cases admitted across 29 sites to t