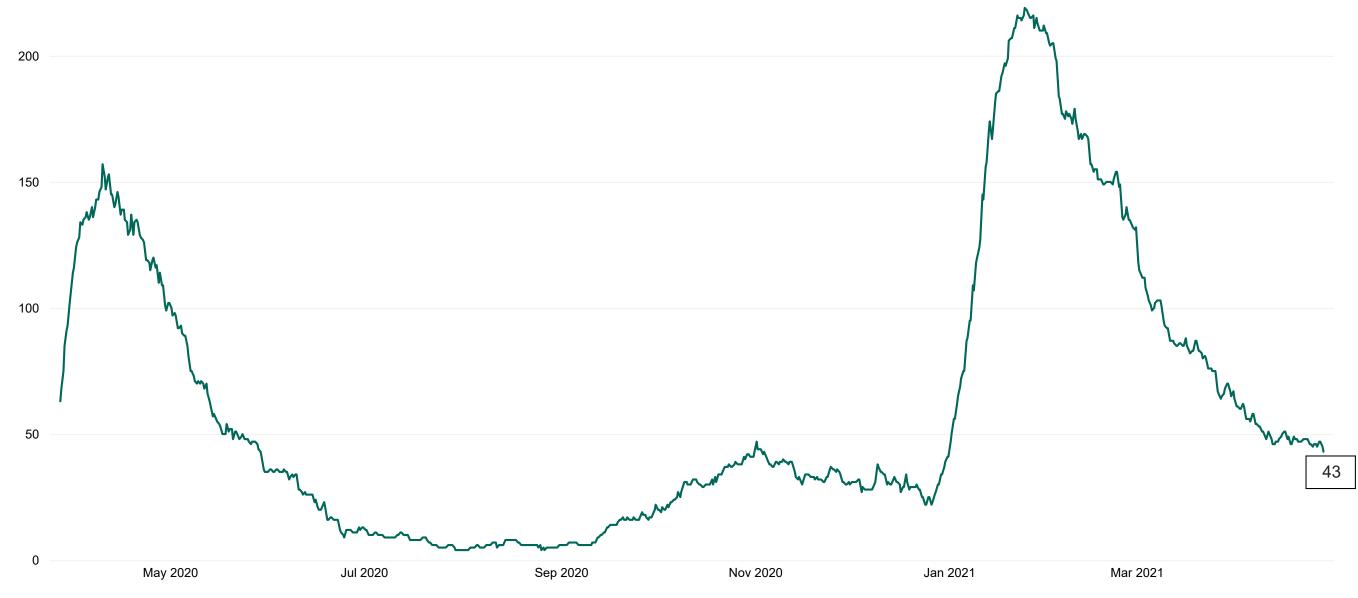

### **Confirmed COVID-19 Cases in Critical Care Units**

Confirmed COVID-19 Cases in Critical Care Units from 27/03/2020 to 28/04/2021