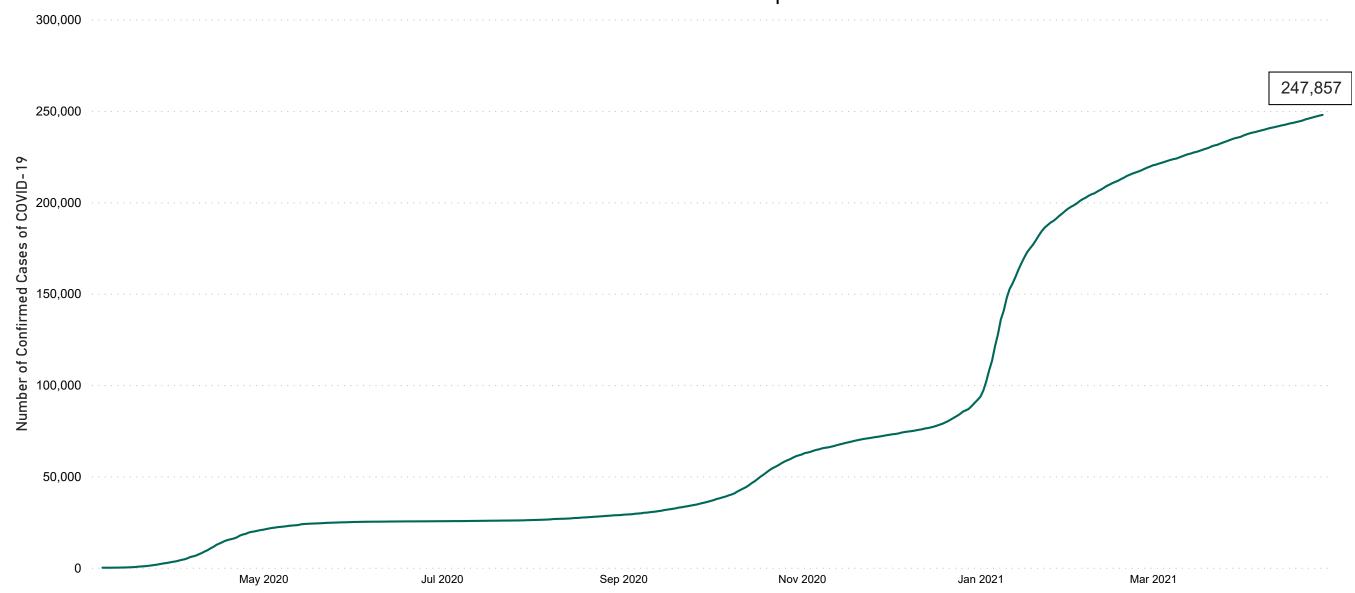

## Confirmed Cases of COVID-19 in the Republic of Ireland as at 28/04/2021

Confirmed Cases of COVID-19 in the Republic of Ireland as of 28/04/2021