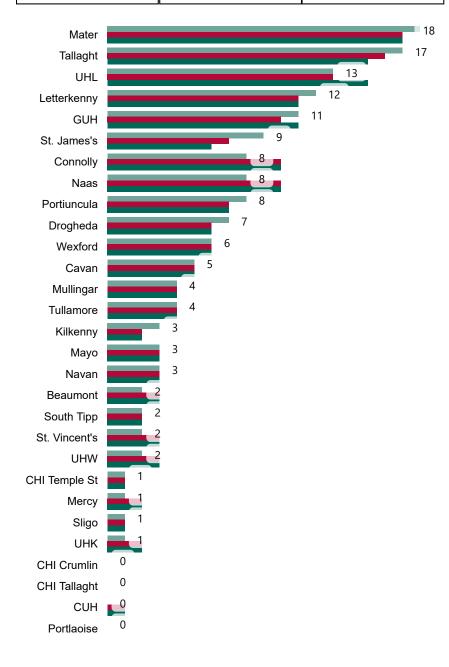

## Number of Suspected COVID-19 Swab Results Awaited Across 29 acute sites as at 28/04/2021

Number of COVID-19 Swab Results Awaited at 0800hrs, 1400hrs and 2000hrs