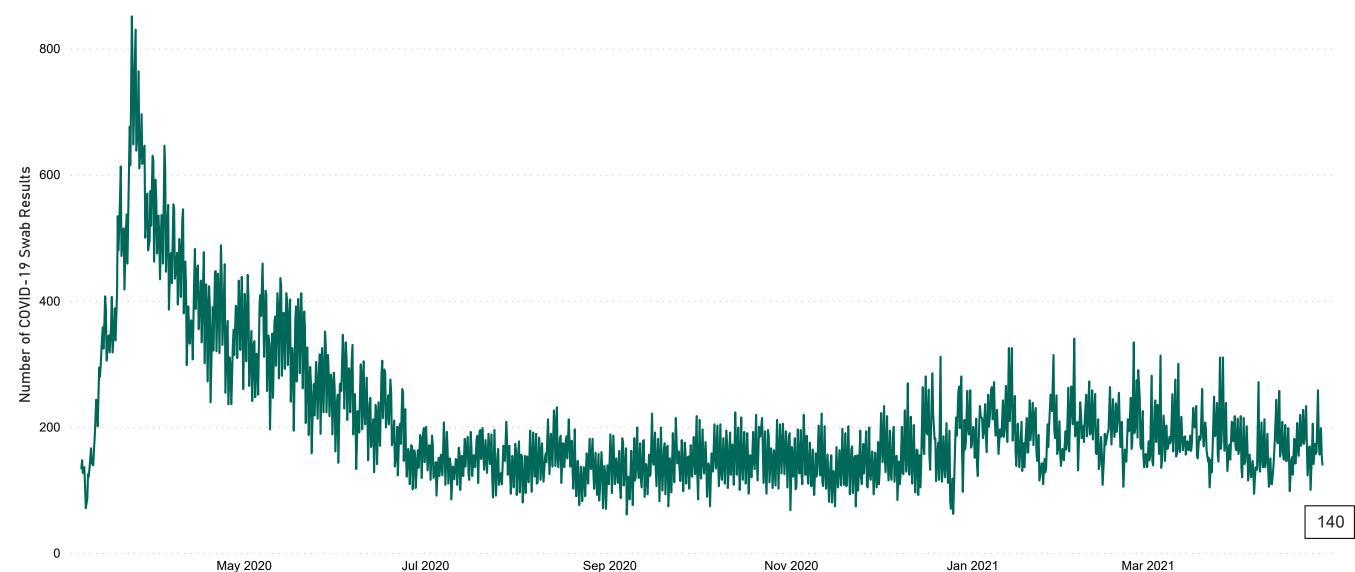

## Number of Suspected COVID-19 Swab Results Awaited Across 29 acute sites as at 28/04/2021

Number of COVID-19 Swab Results Awaited at 0800hrs, 1400hrs and 2000hrs