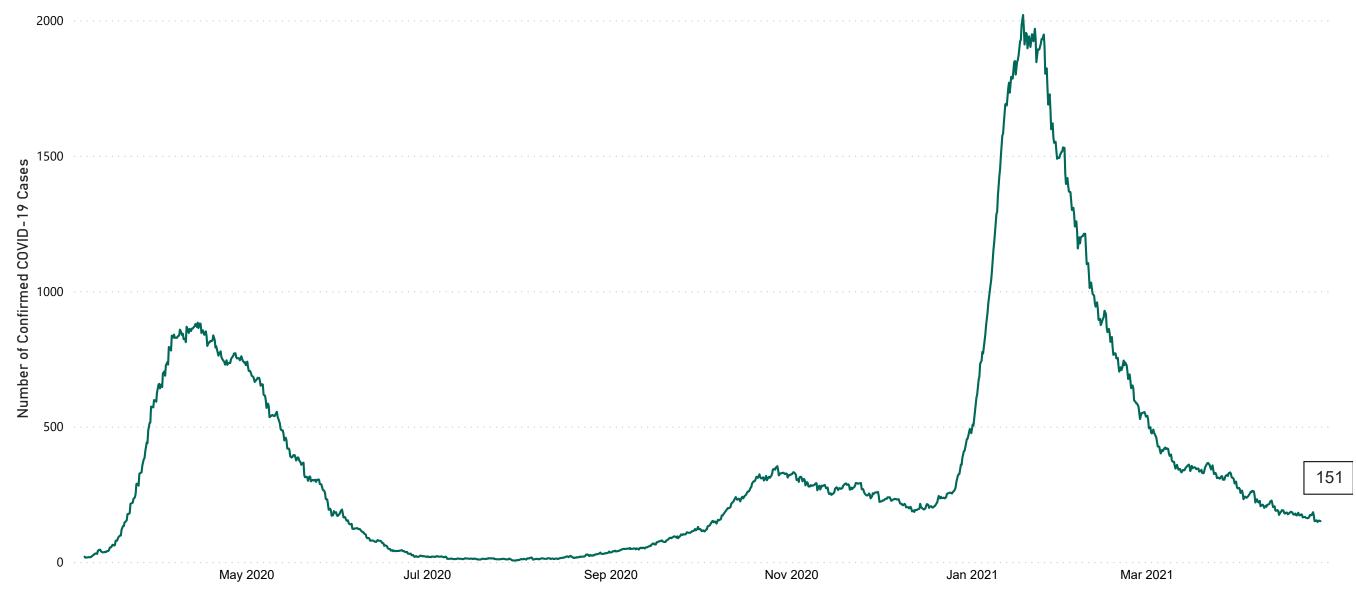

# Number of Confirmed COVID-19 Cases Admitted across 29 acute sites (including CHI)

Number of Confirmed COVID-19 Cases Admitted on Site at 0800hrs, 1400hrs and 2000hrs