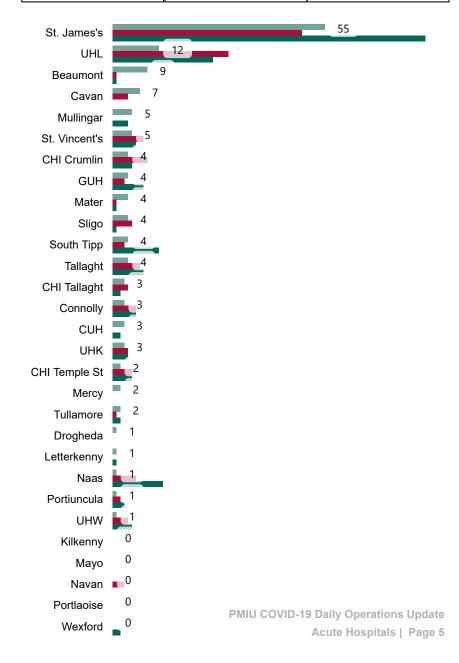

## Number of Suspected COVID-19 Swab Results Awaited Across 29 acute sites as at 28/04/2021

Number of COVID-19 Swab Results Awaited at 0800hrs, 1400hrs and 2000hrs