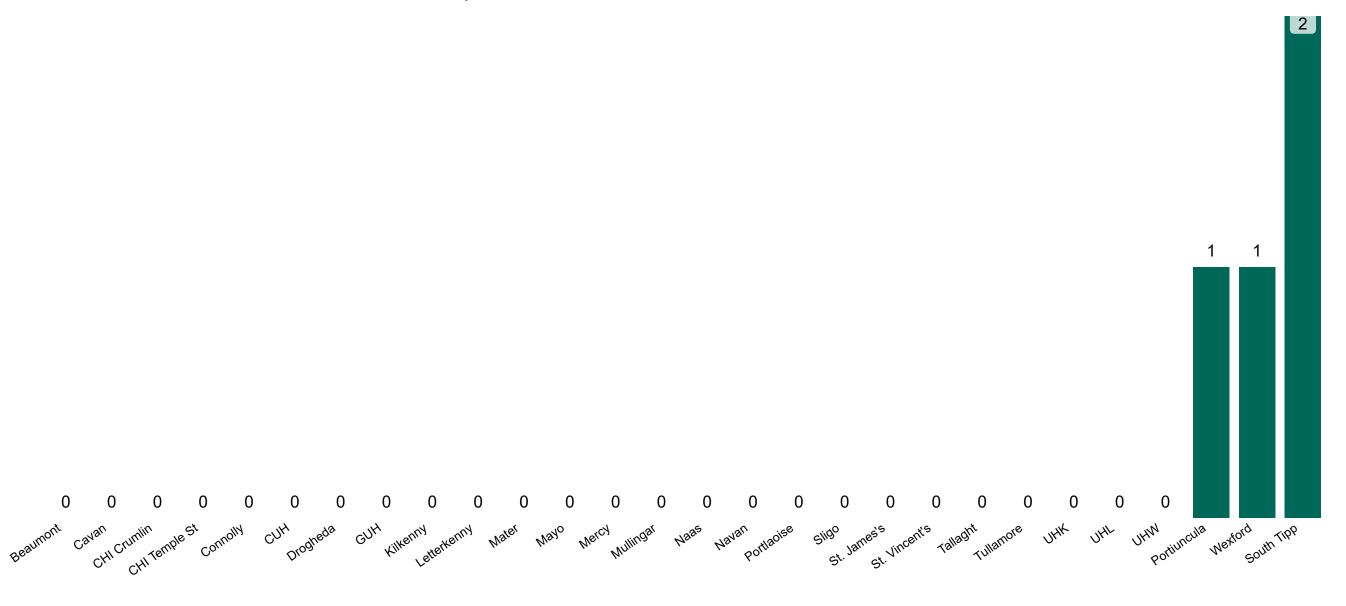

## **Suspected COVID-19 Cases in Critical Care Units**

Suspected COVID-19 Cases in Critical Care Units 28/04/2021