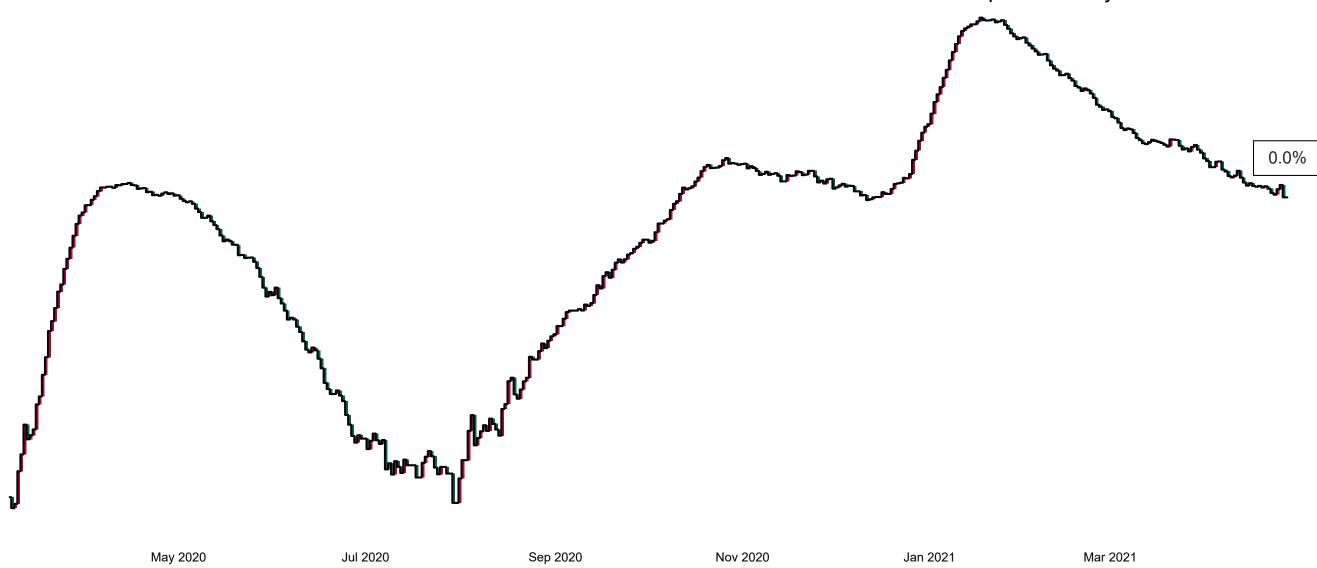

## Percentage Variance at <u>8am</u> of Confirmed COVID-19 cases Admitted Across 29 sites compared to the previous day

% Variance at 8am of confirmed COVID-19 cases admitted across 29 sites to the previous day