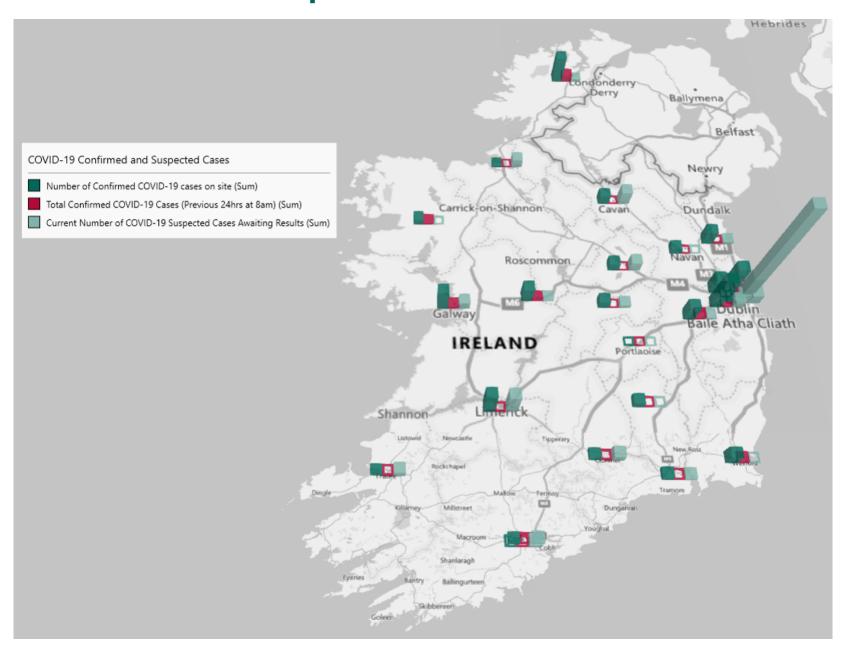

## Geographical Spread of COVID-19 Confirmed Cases and Suspected Cases across Acute Hospital Sites as at 28/04/2021 20:00