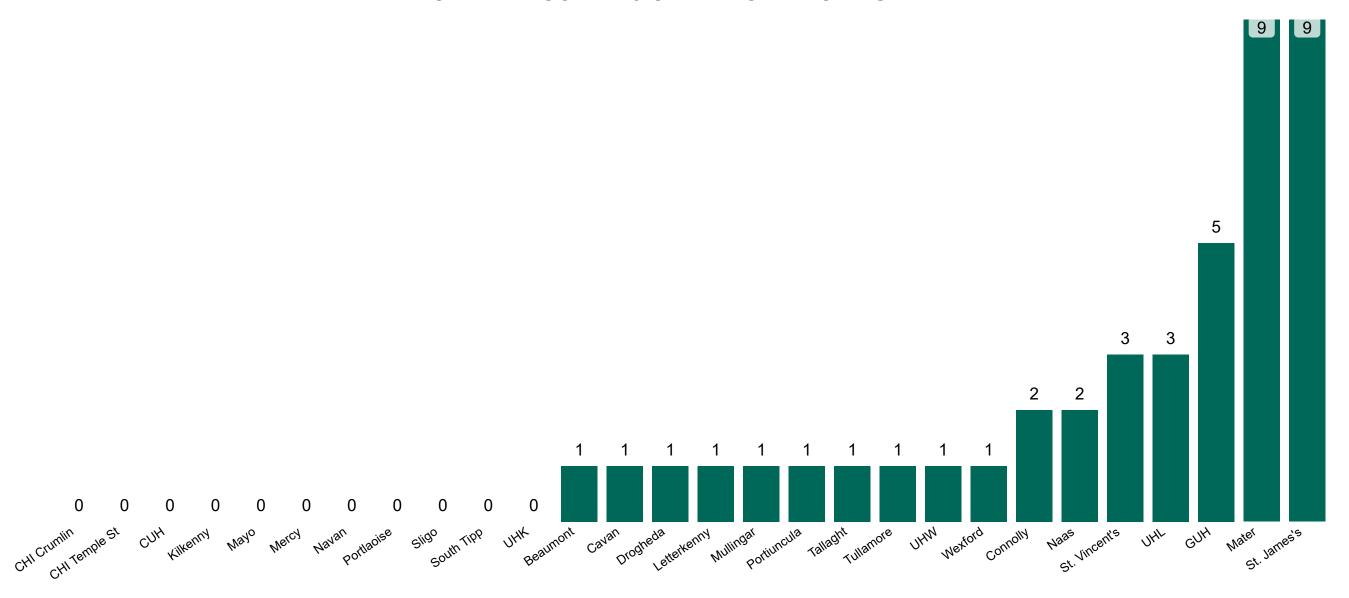

### **Confirmed COVID-19 Cases in Critical Care Units**

Confirmed COVID-19 Cases in Critical Care Units 28/04/2021