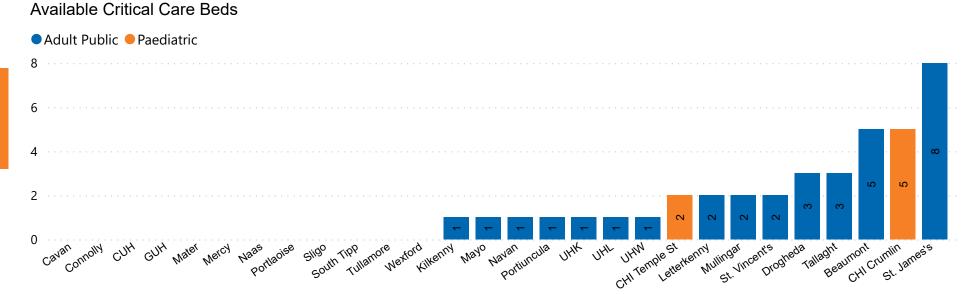

### **Number of Critical Beds Available on 28/04/2021**

Number of Available Critical Care Beds at 18:30

Adult Public Beds Paeds Beds 7

\*Due to the dynamic nature of reporting, available beds may differ depending on capacity and reserved status at individual sites for critical care beds. Furthermore, some of the available beds may be specialist beds, not available for admission of general ICU patients.

#### **ADULT**

Total Adult Critical Care Beds Open & Staffed

286

Occupied Adult Critical Care Beds 251

(Including 43 COVID-19 patients)

Critical Adult Care Beds Reserved for Patients

21

#### **PAEDS**

Total Paeds Critical Care Beds Open & Staffed

32

Occupied Paeds Critical Care Beds
21

(Including 0 COVID-19 patients)

Paeds Critical Care Beds Reserved for Patients

2