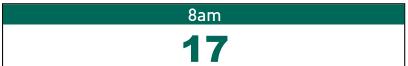

#### Current Number of COVID-19 Suspected Cases

| 8am | 2pm | 8pm |
|-----|-----|-----|
| 198 | 155 | 140 |