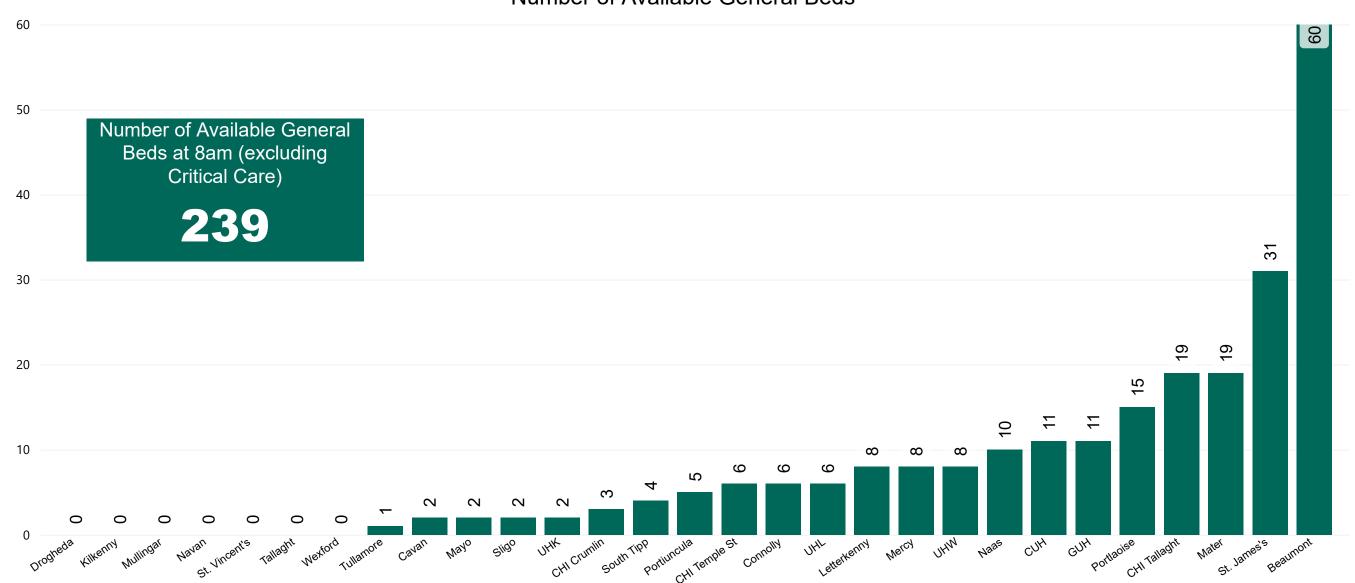

## Number of Available General Beds on 28/04/2021

#### Number of Available General Beds