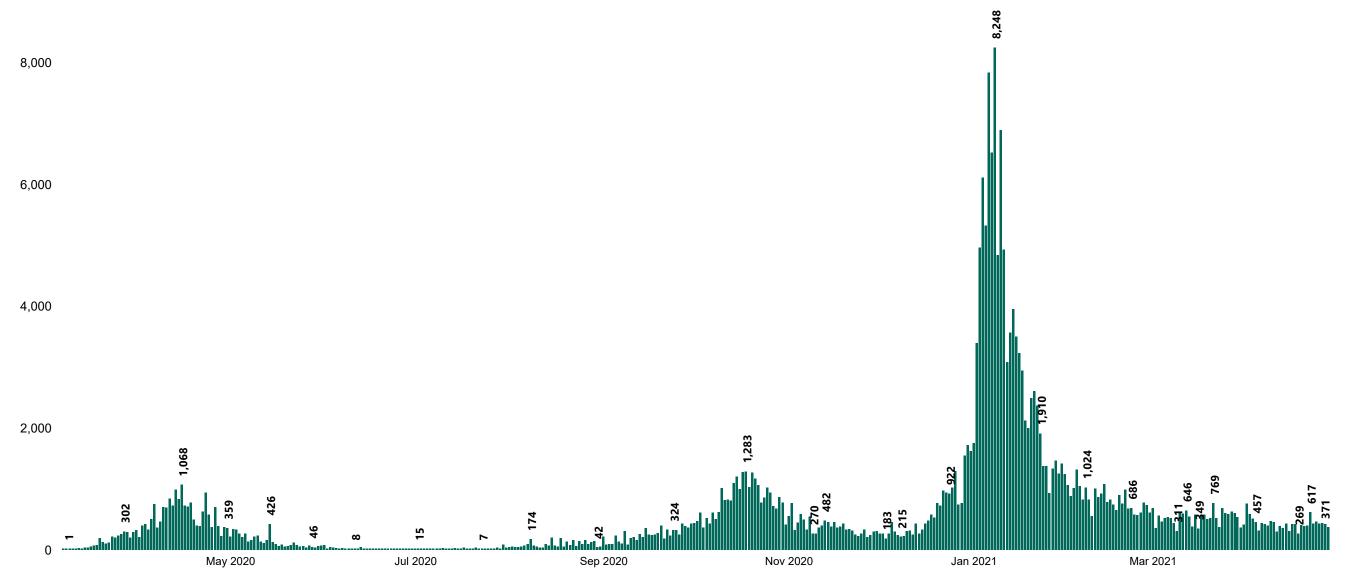

## New Confirmed COVID-19 Cases in the Republic of Ireland as at 28/04/2021

New COVID-19 Cases in the Republic of Ireland as of 28/04/2021