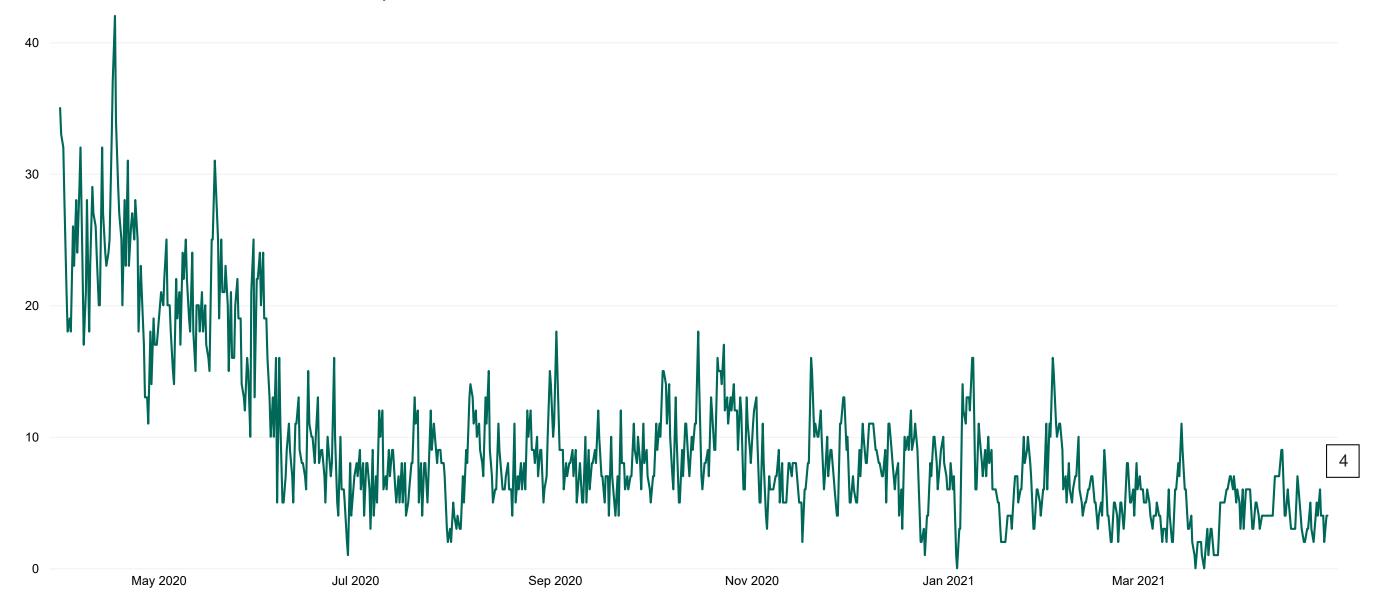

### **Confirmed COVID-19 Cases in Critical Care Units**

Confirmed COVID-19 Cases in Critical Care Units from 27/03/2020 to 28/04/2021