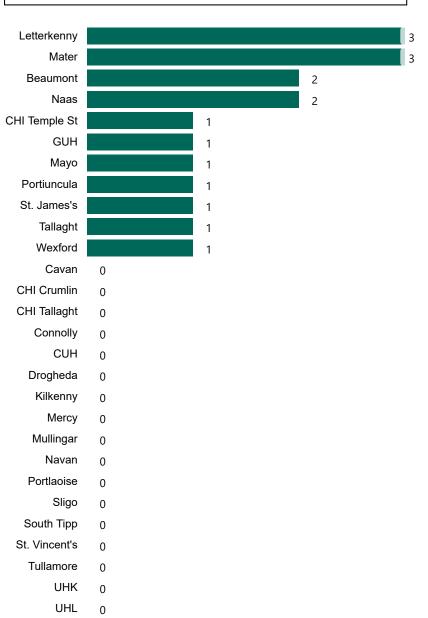

## Number of Suspected COVID-19 Swab Results Awaited Across 29 acute sites as at 28/04/2021

Number of COVID-19 Swab Results Awaited at 0800hrs, 1400hrs and 2000hrs