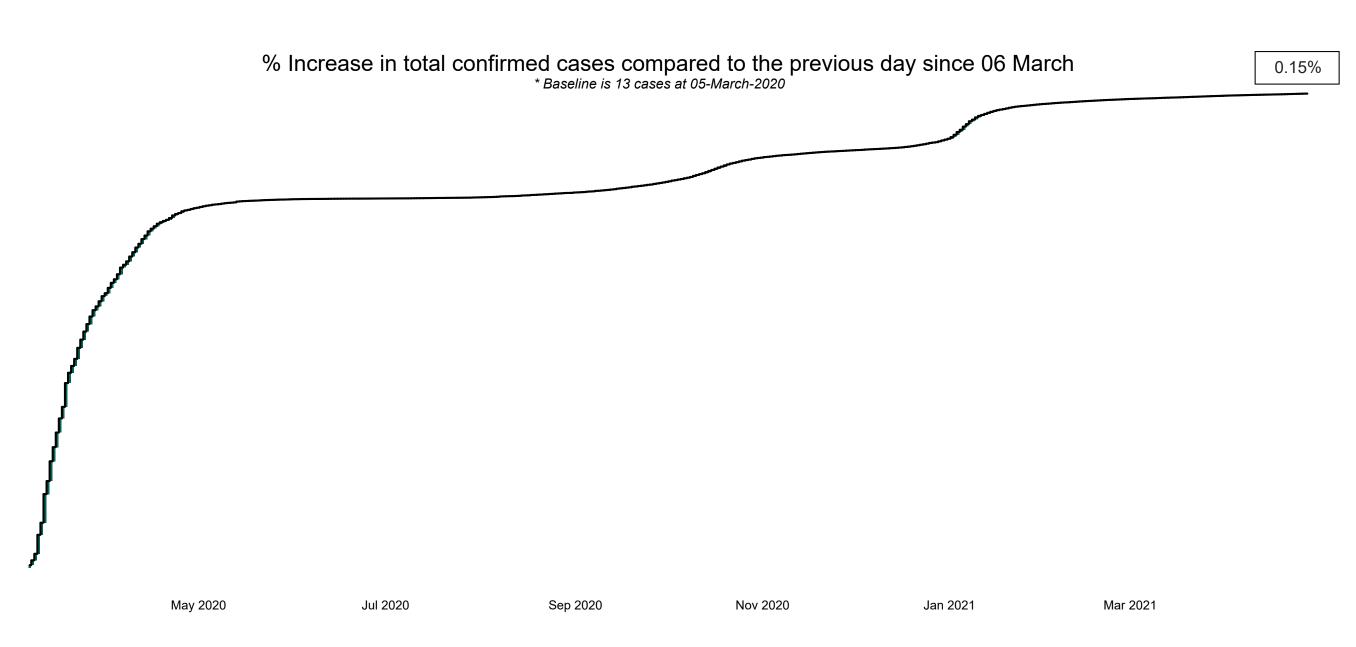

**COVID-19 Daily Operations Update Acute Hospitals** 

Performance Management and Improvement Unit

2000hrs Wednesday 28th April 2021



## New Confirmed COVID-19 Cases in the Republic of Ireland as at 28/04/2021

New COVID-19 Cases in the Republic of Ireland as of 28/04/2021



## Percentage Increase compared to the Previous Day as at 28/04/2021



## Confirmed Cases of COVID-19 in the Republic of Ireland as at 28/04/2021

Confirmed Cases of COVID-19 in the Republic of Ireland as of 28/04/2021



## Geographical Spread of COVID-19 Confirmed Cases and Suspected Cases across Acute Hospital Sites as at 28/04/2021 20:00



#### **Total Confirmed COVID-19 Cases**

| 8am | 2pm | 8pm |
|-----|-----|-----|
| 153 | 152 | 151 |



#### Total Confirmed COVID-19 Cases (Past 24 Hours)





UHW

0

#### Current Number of COVID-19 Suspected Cases

| 8am | 2pm | 8pm |
|-----|-----|-----|
| 198 | 155 | 140 |



# Number of Confirmed COVID-19 Cases Admitted across 29 acute sites (including CHI)

Number of Confirmed COVID-19 Cases Admitted on Site at 0800hrs, 1400hrs and 2000hrs



## Percentage Variance at <u>8am</u> of Confirmed COVID-19 cases Admi