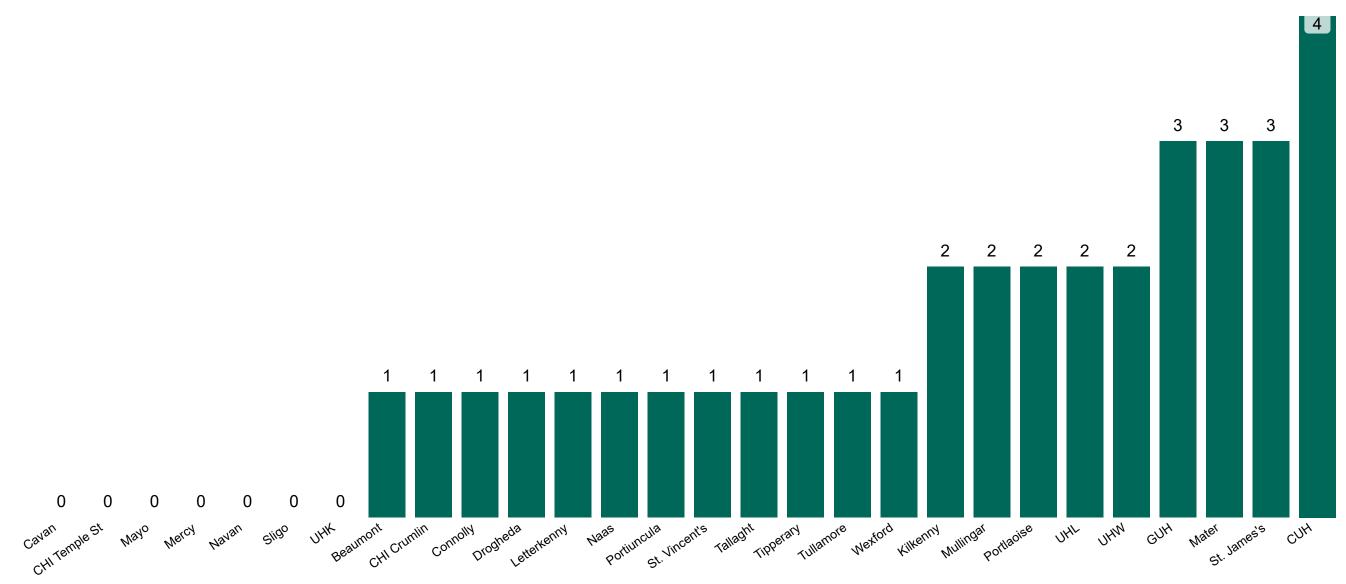

## Geographical Spread of COVID-19 Confirmed Cases and Suspected Cases across Acute Hospital Sites as at 28/04/2022 20:00