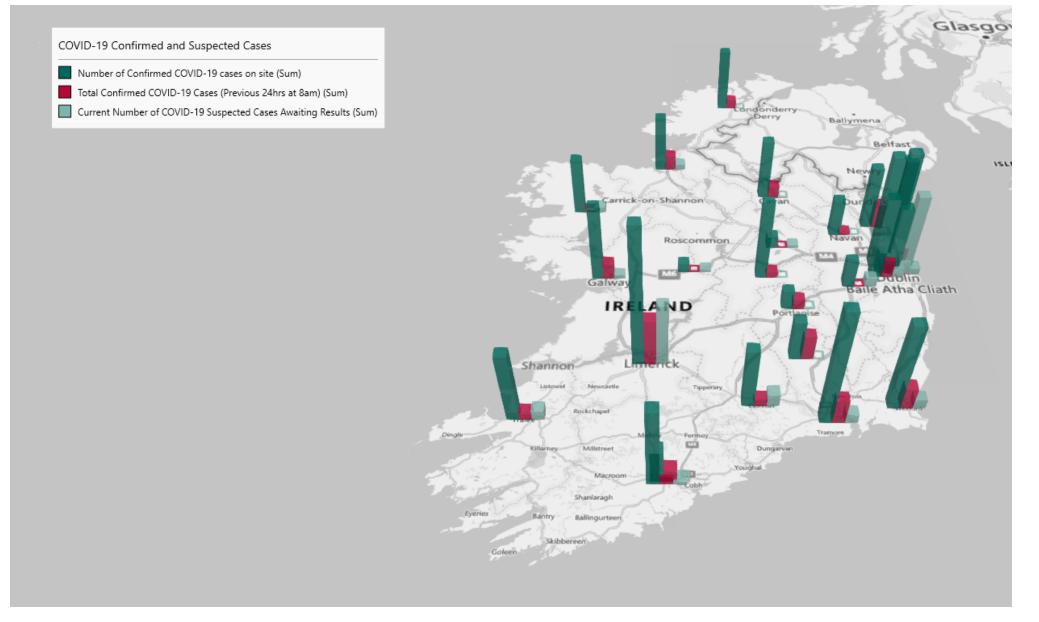

## Geographical Spread of COVID-19 Confirmed Cases and Suspected Cases across Acute Hospital Sites as at 28/04/2022 20:00