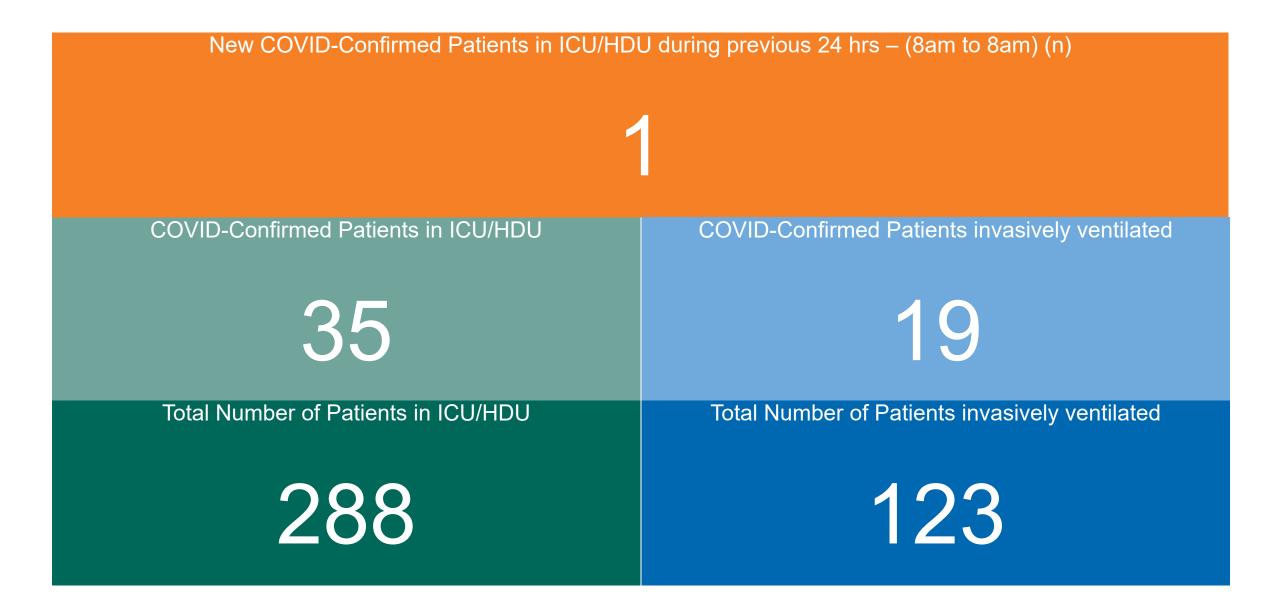

#### **Confirmed COVID-19 Cases in ICU/HDU**

Confirmed COVID-19 Cases in ICU/HDU 28/04/2022

### **Confirmed COVID-19 Cases in ICU/HDU**