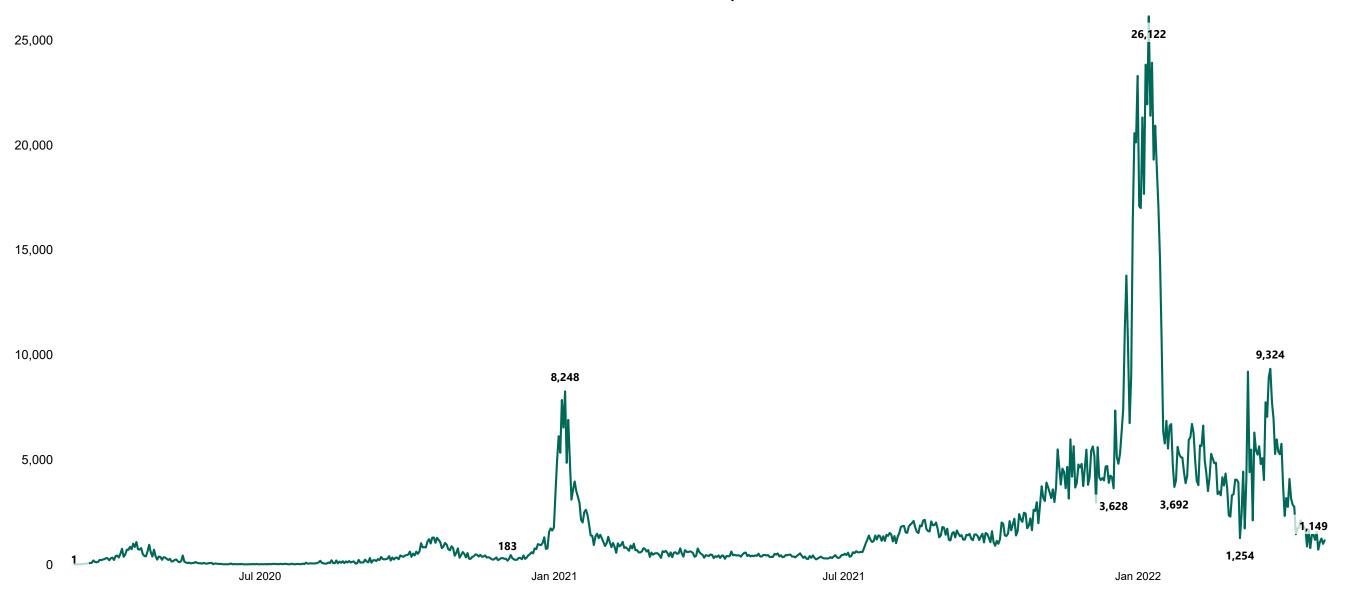

#### New Confirmed COVID-19 Cases in the Republic of Ireland as at 28/04/2022

New Confirmed COVID-19 Cases in the Republic of Ireland as at 28/04/2022

**Source:** Department of Health 2020, < https://www.gov.ie/en/news/7e0924-latest-updates-on-covid-19-coronavirus/> up to 05/09/21 and from <https://covid19ireland-geohive.hub.arcgis.com/> thereafter