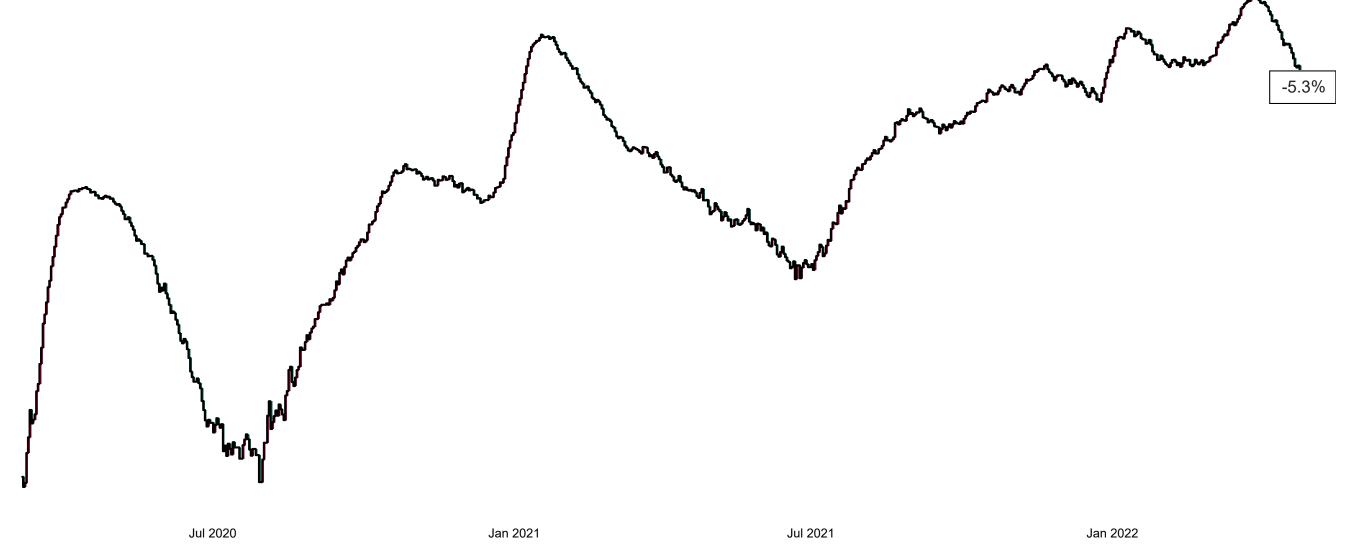

## Percentage Variance at <u>8am</u> of Confirmed COVID-19 cases Admitted Across 29 sites compared to the previous day

% Variance at 8am of confirmed COVID-19 cases admitted across 29 sites to the previous day