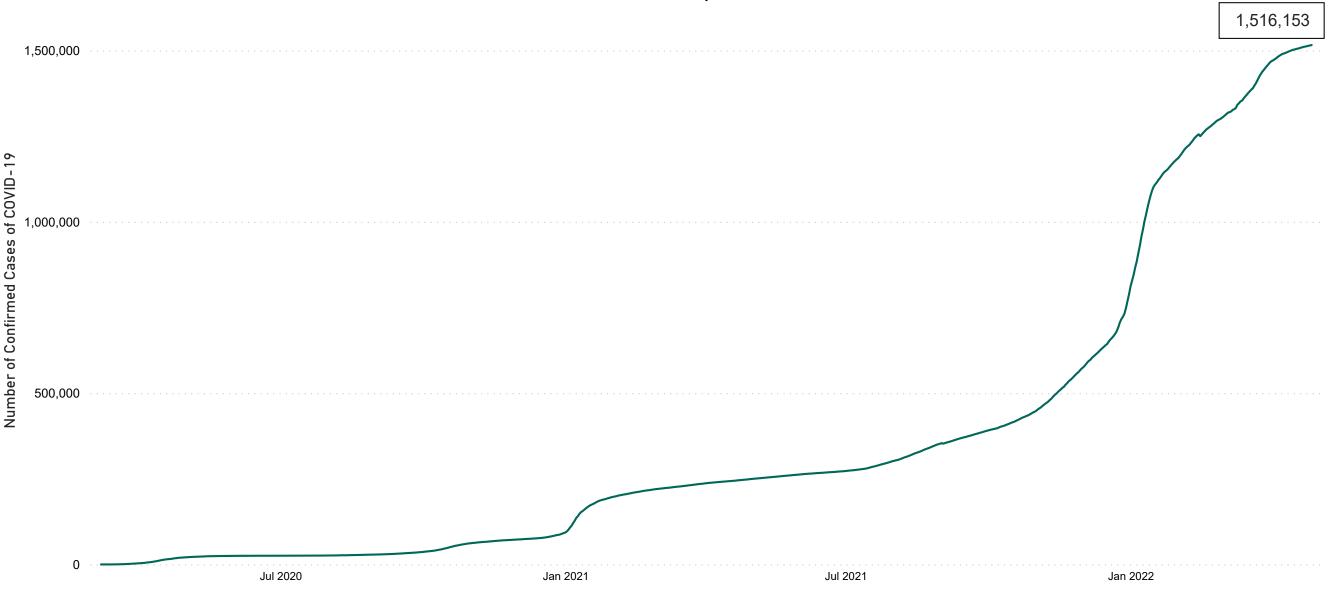

### **Confirmed Cases of COVID-19 in the Republic of Ireland as at 28/04/2022**

Confirmed Cases of COVID-19 in the Republic of Ireland as at 28/04/2022

**Source:** Department of Health 2020, < https://www.gov.ie/en/news/7e0924-latest-updates-on-covid-19-coronavirus/> up to 14/05/21 and from <https://covid19ireland-geohive.hub.arcgis.com/> thereafter