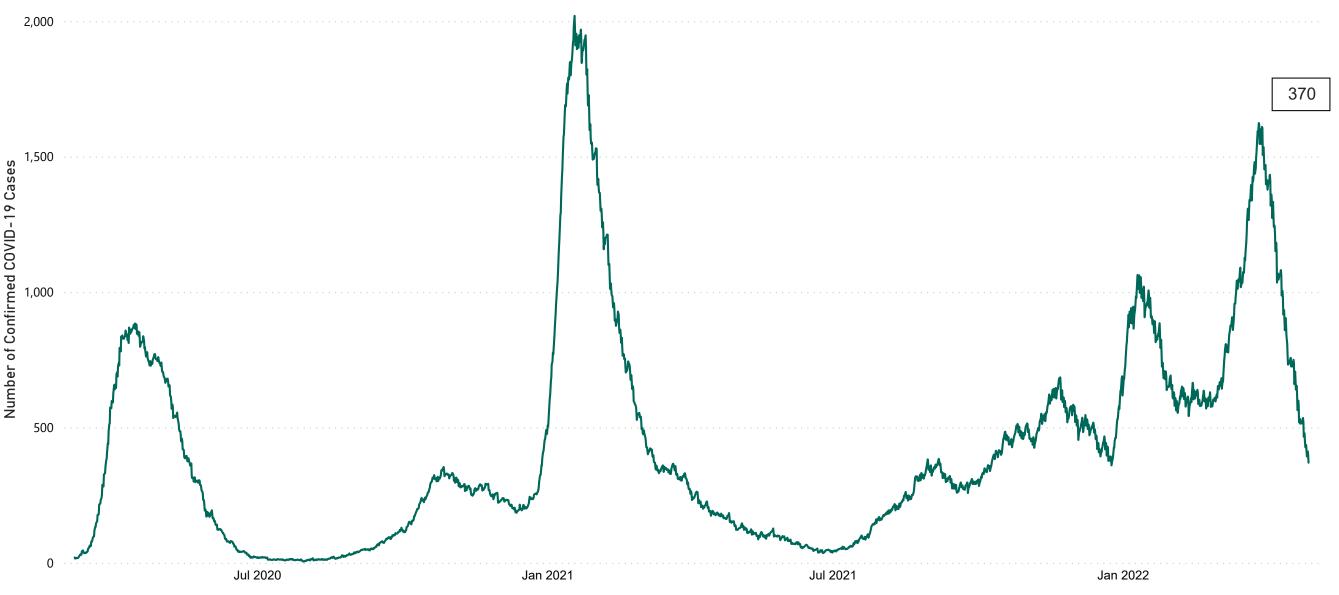

#### New Confirmed COVID-19 Cases in the Republic of Ireland as at 28/04/2022

New Confirmed COVID-19 Cases in the Republic of Ireland as at 28/04/2022

**Source:** Department of Health 2020, < https://www.gov.ie/en/news/7e0924-latest-updates-on-covid-19-coronavirus/> up to 05/09/21 and from <https://covid19ireland-geohive.hub.arcgis.com/> thereafter