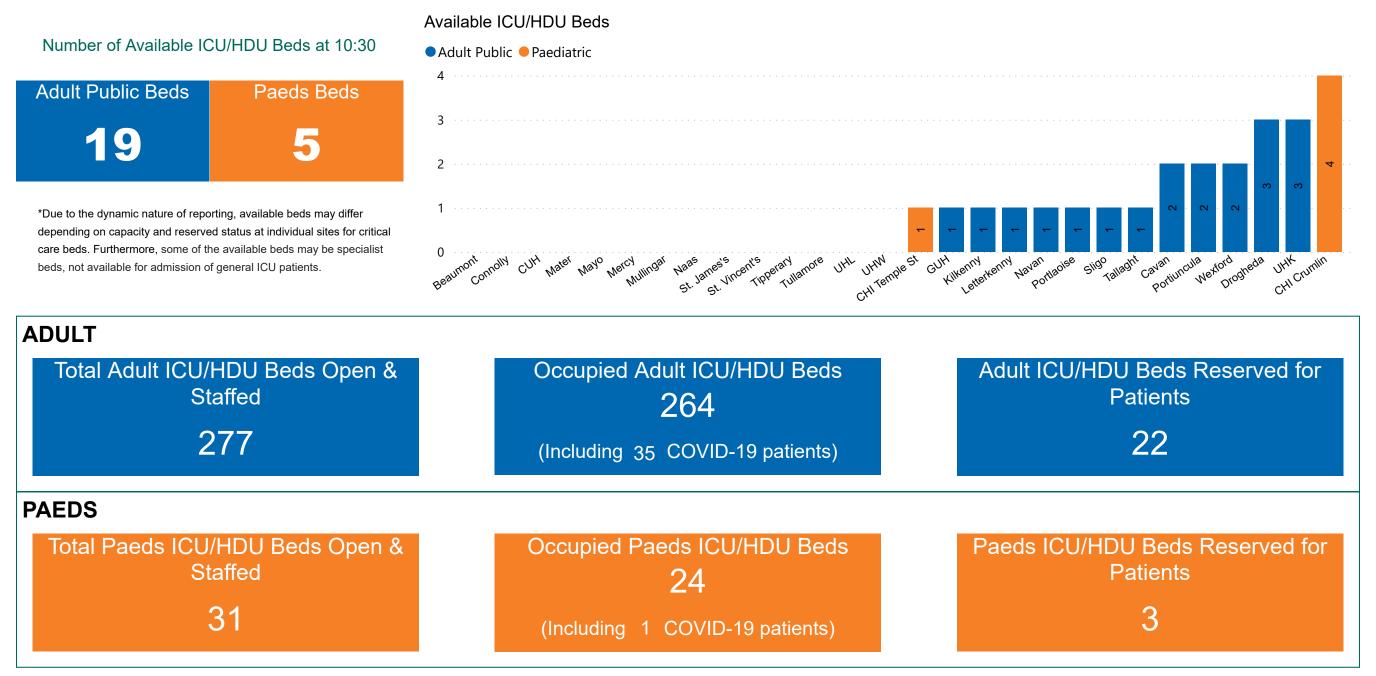

## Number of ICU/HDU Beds Available on 28/04/2022

Sources: (Critical Care Bed Vacancies) - ICU Bed Information System (National Office of Clinical Audit (NOCA))

PMIU COVID-19 Daily Operations Update Acute Hospitals | Page 9

### ICU/HDU Summary as at 28/04/2022 10:30