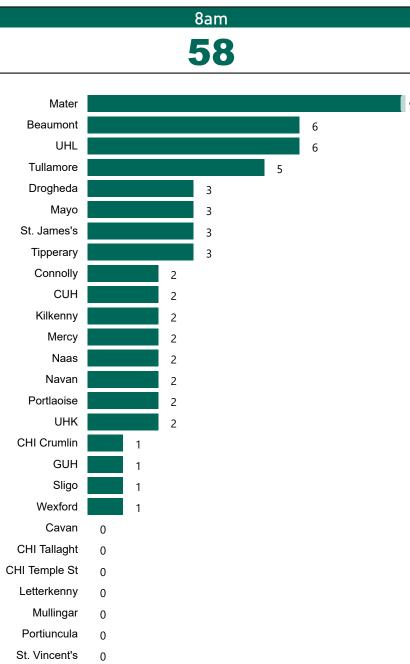

# Number of Confirmed COVID-19 Cases Admitted across 29 acute sites (including CHI)

Number of Confirmed COVID-19 Cases Admitted on Site at 0800hrs, 1400hrs and 2000hrs