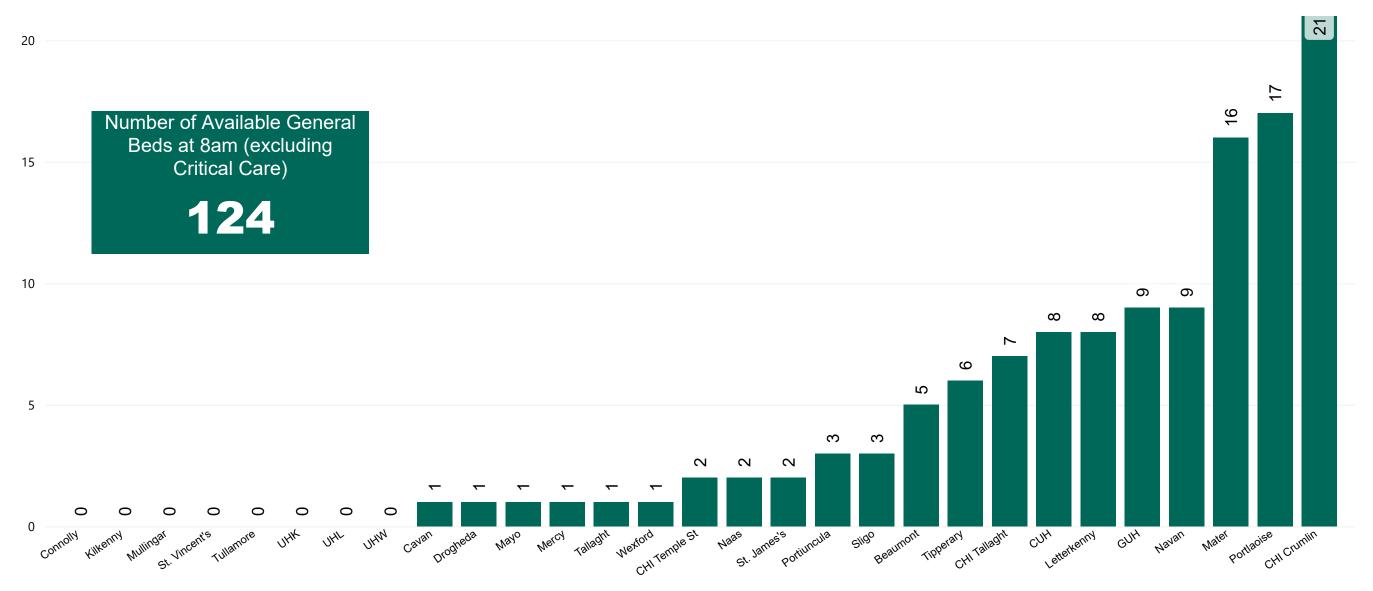

#### Number of Available General Beds on 28/04/2022

Number of Available General Beds