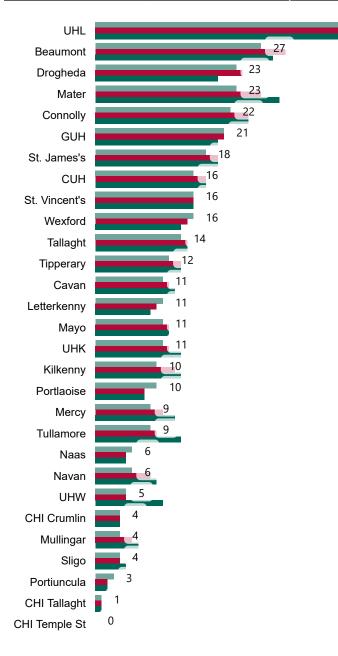

# Number of Confirmed COVID-19 Cases Admitted across 29 acute sites (including CHI)

Number of Confirmed COVID-19 Cases Admitted on Site at 0800hrs, 1400hrs and 2000hrs