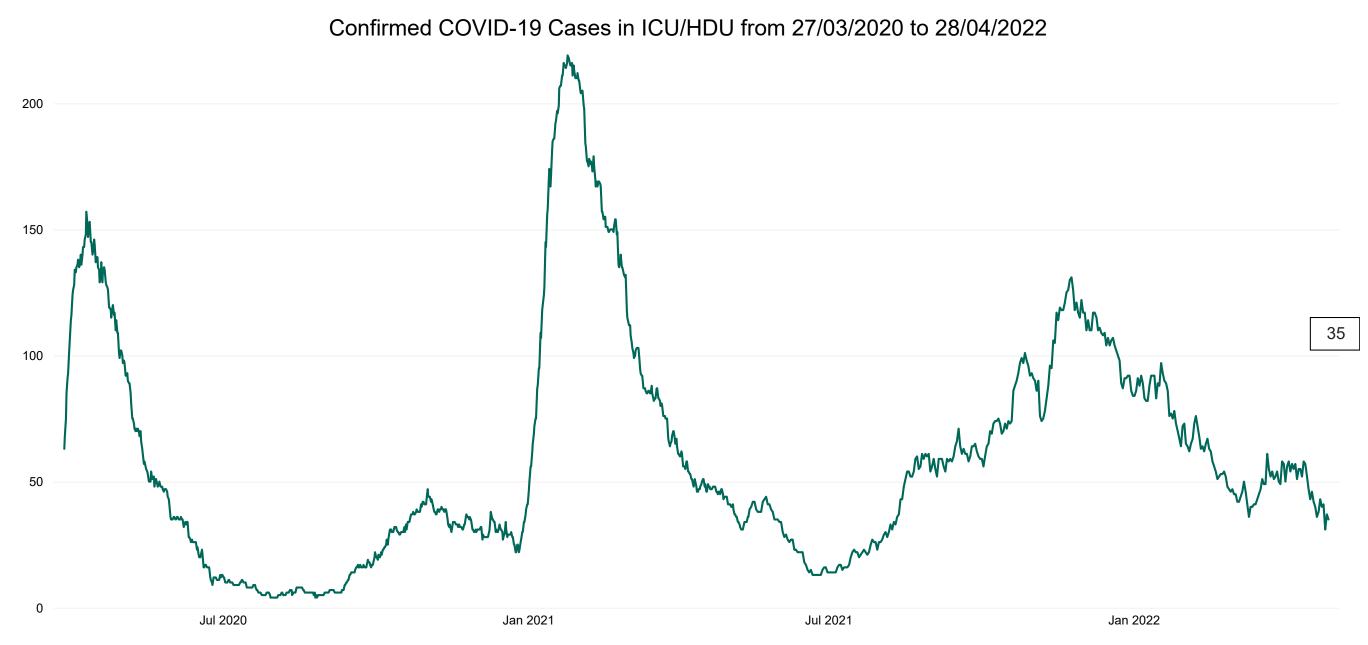

#### **Confirmed COVID-19 Cases in ICU/HDU**

Confirmed COVID-19 Cases in ICU/HDU 28/04/2022

### **Confirmed COVID-19 Cases in ICU/HDU**