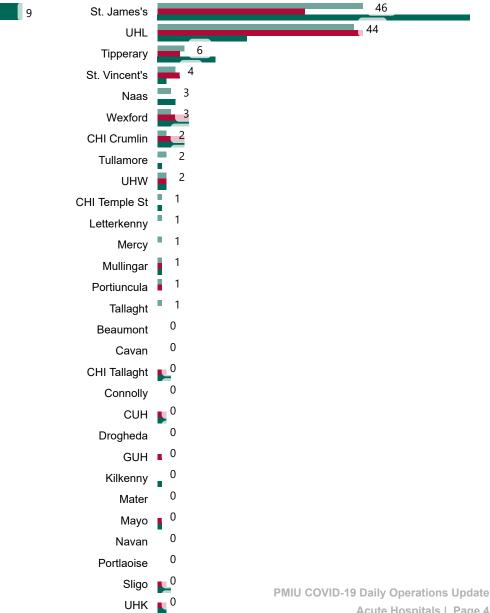

# Number of Suspected COVID-19 Swab Results Awaited Across 29 acute sites as at 28/04/2022

Number of COVID-19 Swab Results Awaited at 0800hrs, 1400hrs and 2000hrs

Source: SBAR Portal Note: There is no suspected C-19 data available from 14/05/2021 to 07/07/2021 due to the impacts of the cyber-attack.