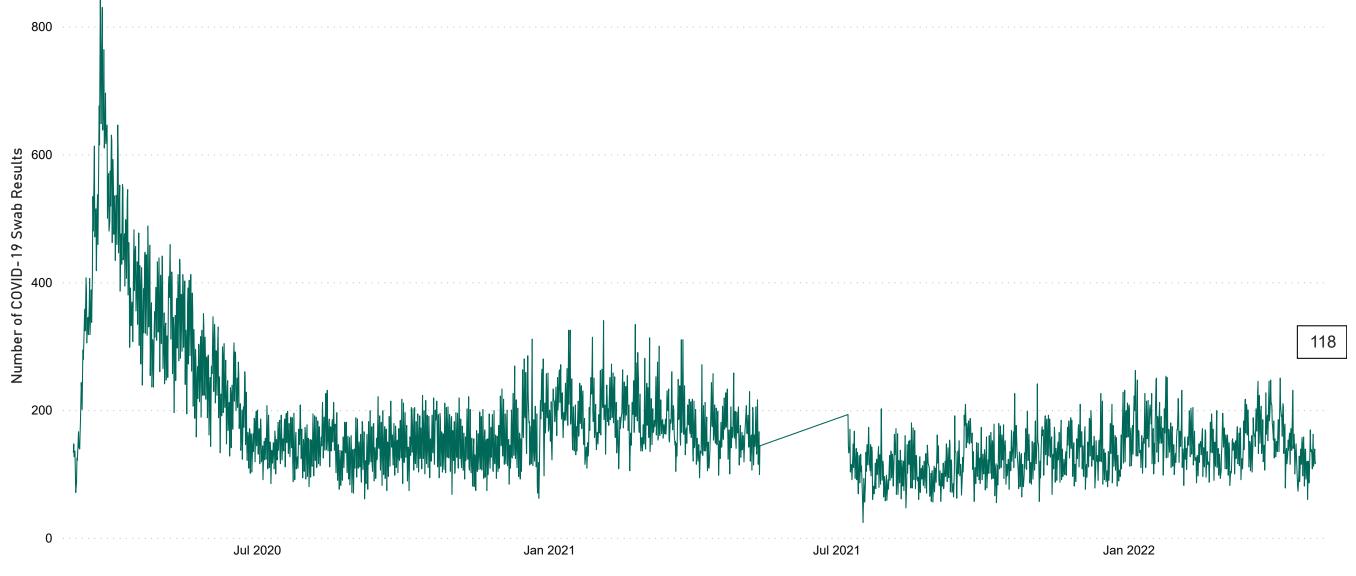

# Number of Suspected COVID-19 Swab Results Awaited Across 29 acute sites as at 28/04/2022

Number of COVID-19 Swab Results Awaited at 0800hrs, 1400hrs and 2000hrs

Source: SBAR Portal Note: There is no suspected C-19 data available from 14/05/2021 to 07/07/2021 due to the impacts of the cyber-attack.