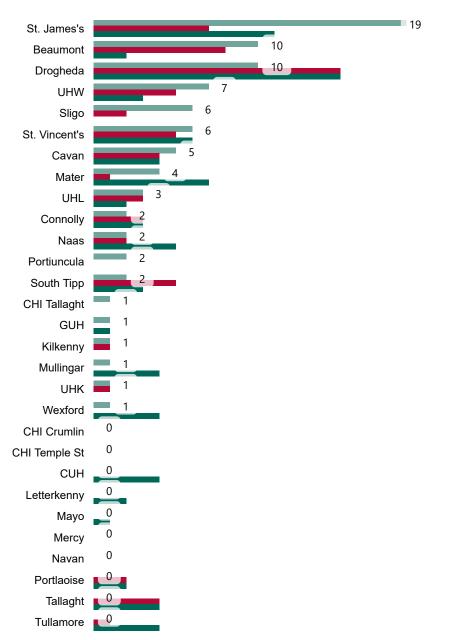

# Number of Suspected COVID-19 Swab Results Awaited Across 29 acute sites as at 28/01/2021

Number of COVID-19 Swab Results Awaited at 0800hrs, 1400hrs and 2000hrs