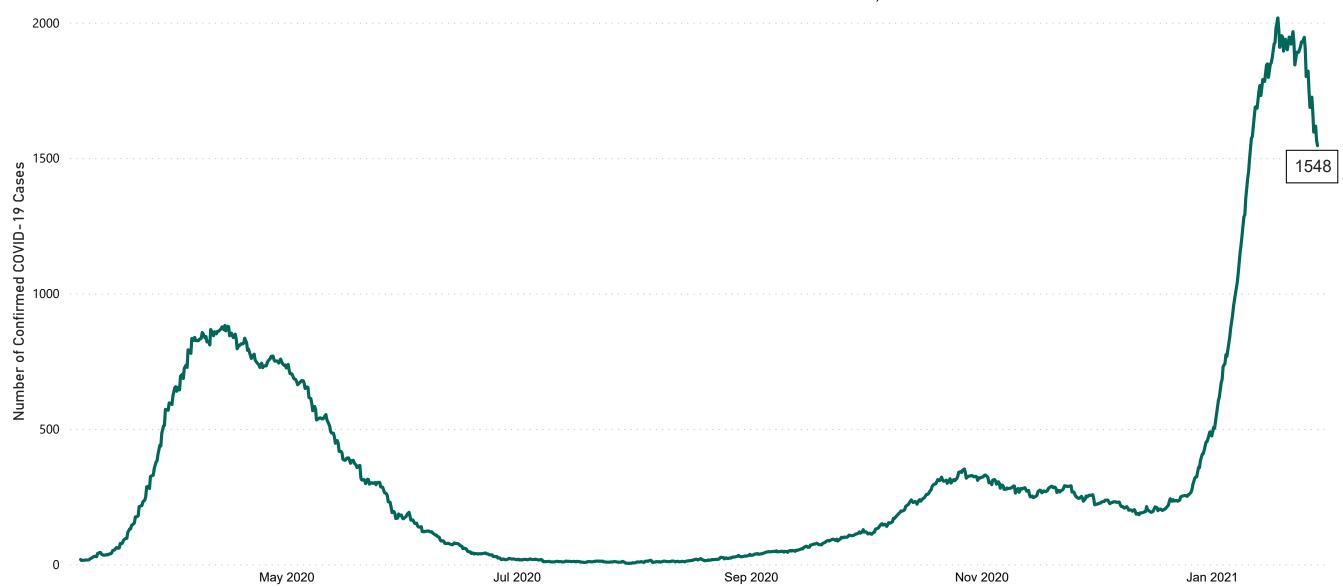

### **Confirmed COVID-19 Cases in Critical Care Units**

Confirmed COVID-19 Cases in Critical Care Units from 27/03/2020 to 28/01/2021