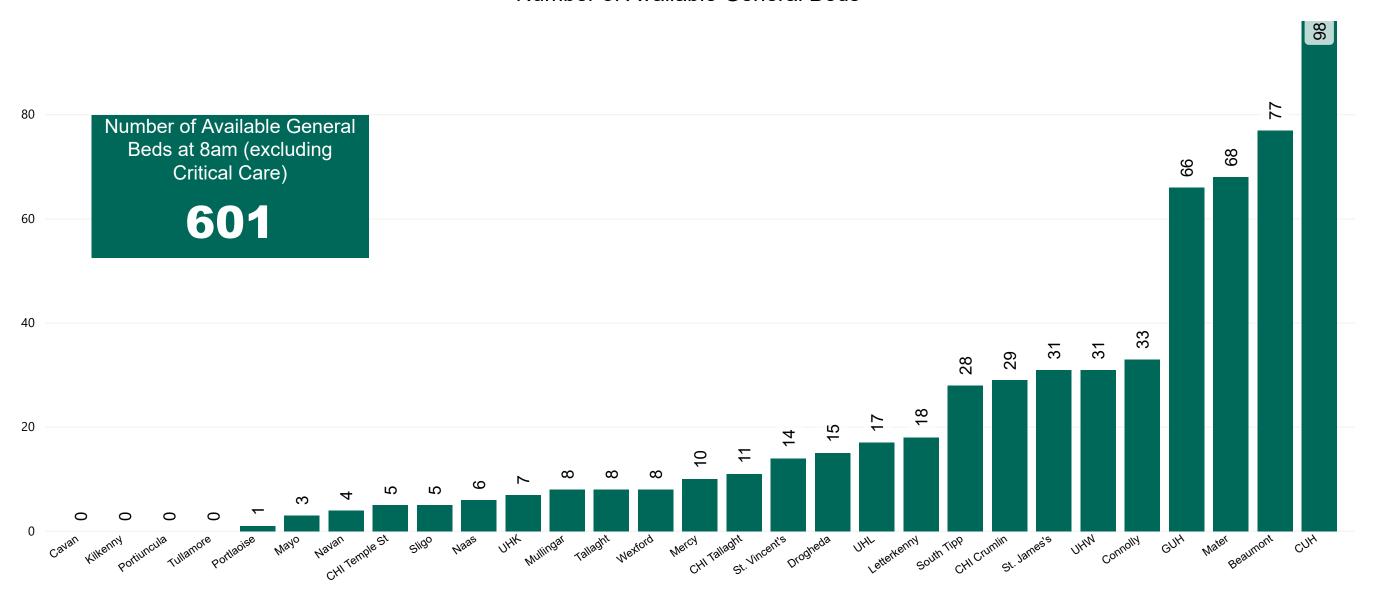

## **Number of Available General Beds on 28/01/2021**

#### Number of Available General Beds