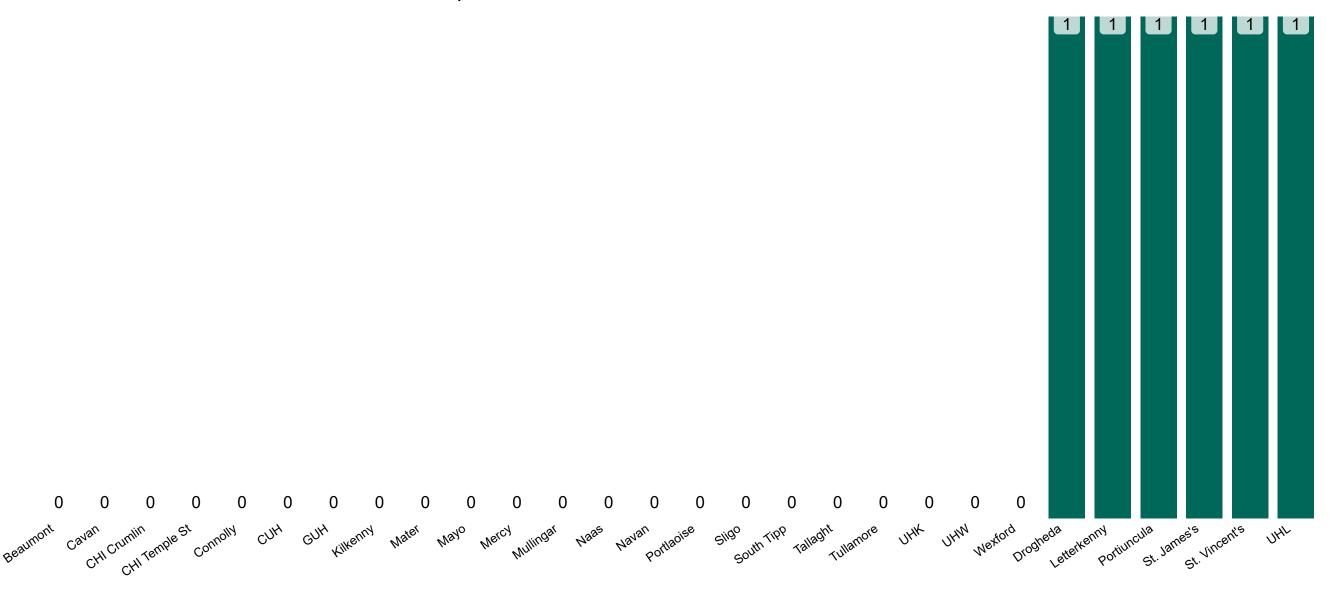

## **Suspected COVID-19 Cases in Critical Care Units**

Suspected COVID-19 Cases in Critical Care Units 28/01/2021

## **Suspected COVID-19 Cases in Critical Care Units**

Suspected COVID-19 Cases in Critical Care Units from 31/03/2020 to 28/01/2021

## **Critical Care Summary as at 28/01/2021 18:30**

| Confirmed COVID-19 cases in Critical Care Units                                                  | Suspected COVID-19 cases in Critical Care Units                                                      |
|--------------------------------------------------------------------------------------------------|------------------------------------------------------------------------------------------------------|
| 213                                                                                              | 6                                                                                                    |
| COVID-19 Deaths in Critical Care Units during previous 24hrs (8am to 8am) – update at 10am daily | Suspected COVID-19 Deaths in Critical Care during previous 24hrs (8am to 8am) – update at 10am daily |
| 4                                                                                                |                                                                                                      |
| Confirmed COVID-19 Ventilated cases                                                              | Suspected COVID-19 Ventilated cases                                                                  |
| 135                                                                                              | 2                                                                                                    |