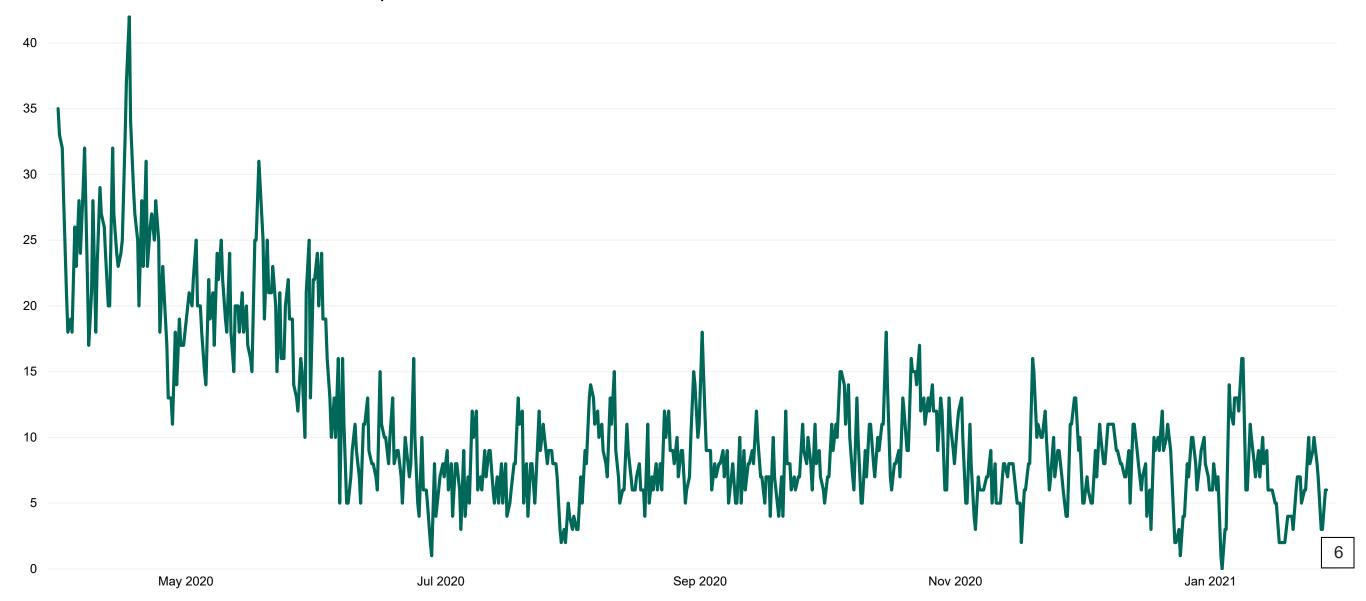

## **Suspected COVID-19 Cases in Critical Care Units**

Suspected COVID-19 Cases in Critical Care Units 28/01/2021