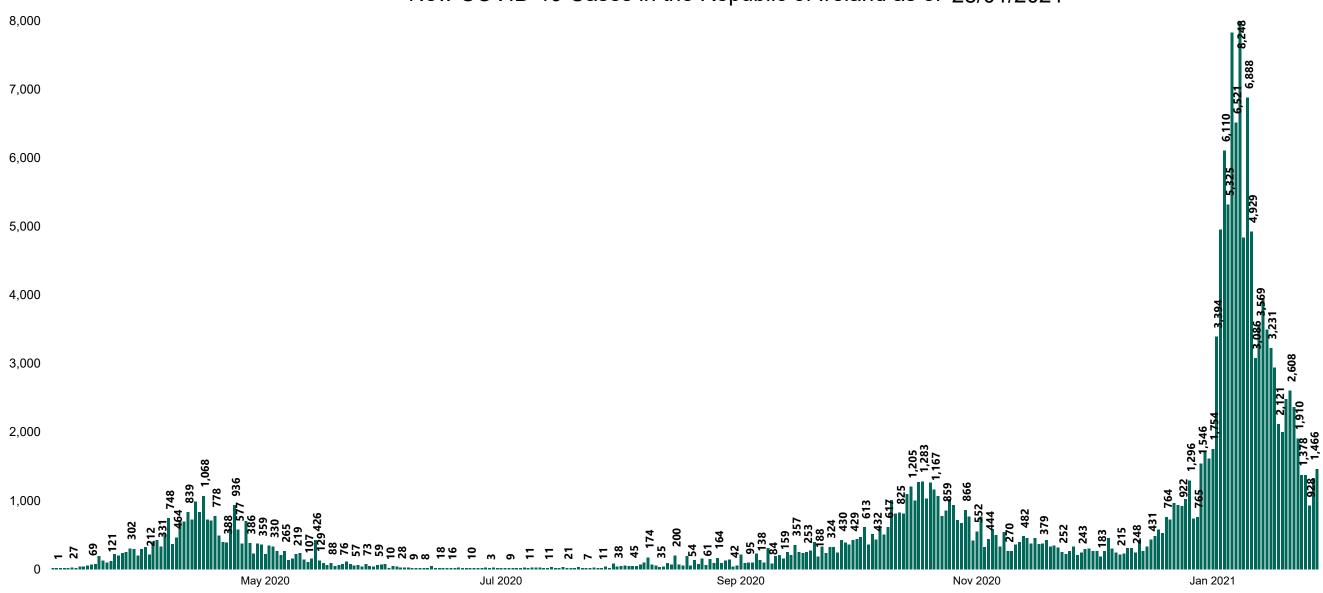

## New Confirmed COVID-19 Cases in the Republic of Ireland as at 28/01/2021

New COVID-19 Cases in the Republic of Ireland as of 28/01/2021