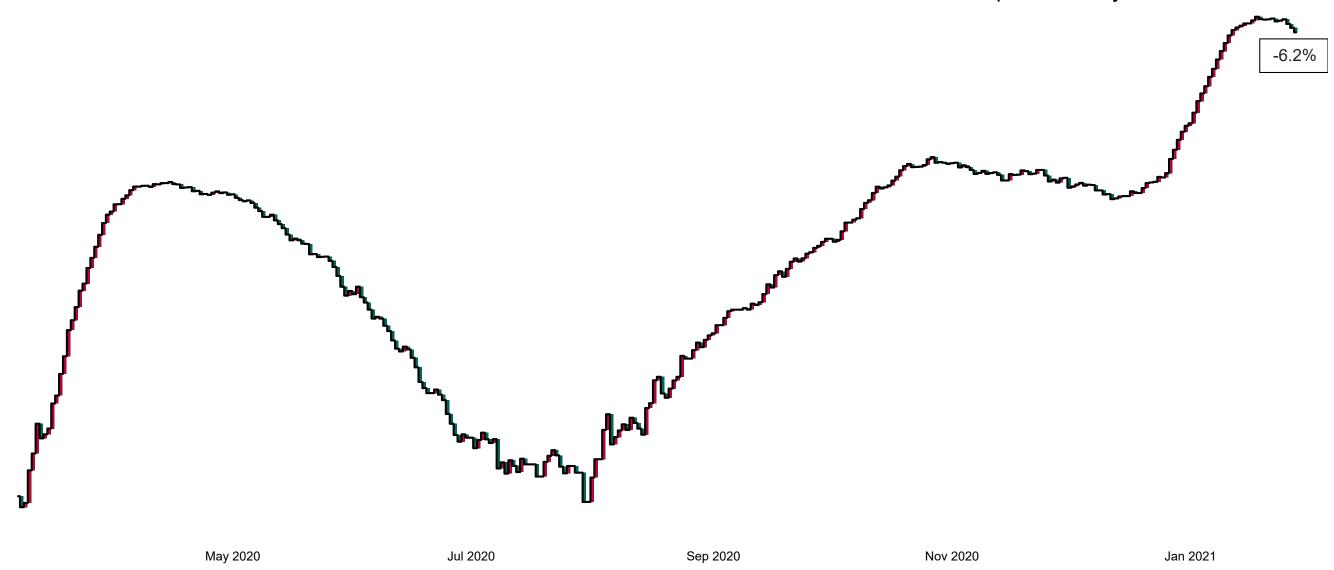

# Number of Confirmed COVID-19 Cases Admitted across 29 acute sites (including CHI)

Number of Confirmed COVID-19 Cases Admitted on Site at 0800hrs, 1400hrs and 2000hrs

## Percentage Variance at <u>8am</u> of Confirmed COVID-19 cases Admitted Across 29 sites compared to the previous day

% Variance at 8am of confirmed COVID-19 cases admitted across 29 sites to the previous day