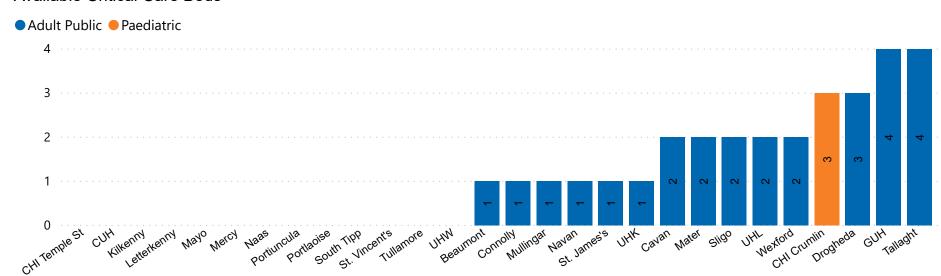

### **Number of Critical Beds Available on 28/01/2021**

**Available Critical Care Beds** 

Number of Available Critical Care Beds at 18:30

\*Due to the dynamic nature of reporting, available beds may differ depending on capacity and reserved status at individual sites for critical care beds. Furthermore, some of the available beds may be specialist beds, not available for admission of general ICU patients.

#### **ADULT**

Total Adult Critical Care Beds Open & Staffed 340

Occupied Adult Critical Care Beds 325

(Including 213 COVID-19 patients)

Critical Adult Care Beds Reserved for Patients

2

#### **PAEDS**

Total Paeds Critical Care Beds Open & Staffed 29

Occupied Paeds Critical Care Beds

26

(Including 0 COVID-19 patients)

Paeds Critical Care Beds Reserved for Patients