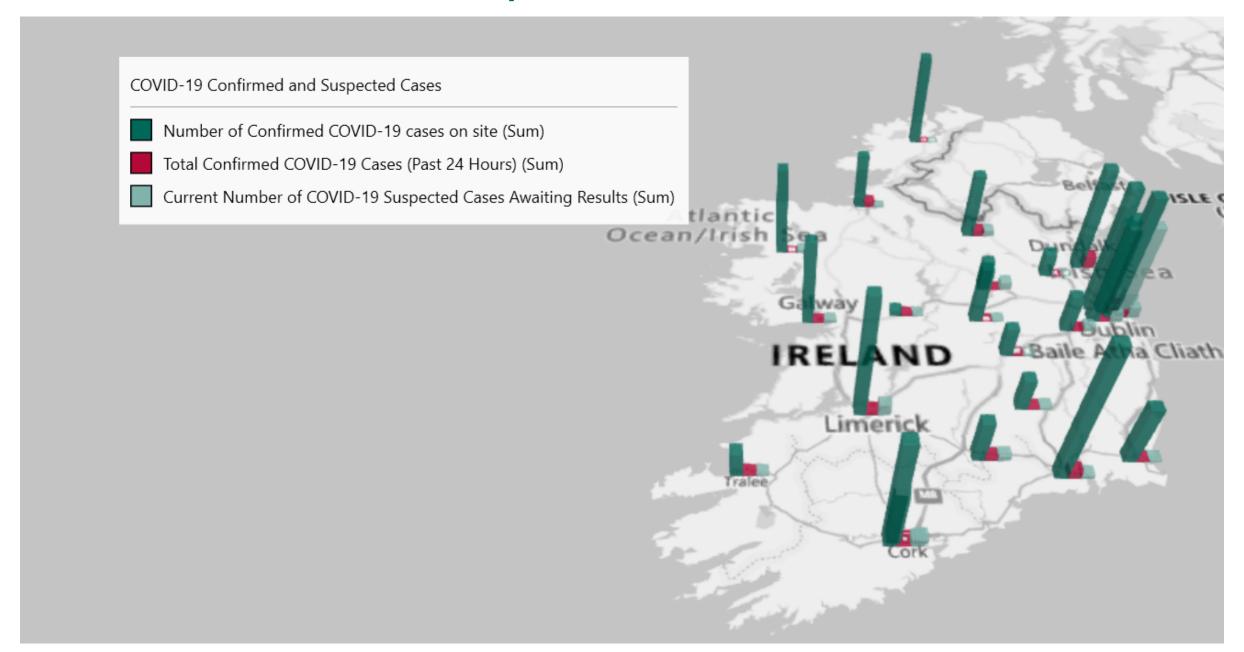

# Geographical Spread of COVID-19 Confirmed Cases and Suspected Cases across Acute Hospital Sites as at 28/01/2021 20:00