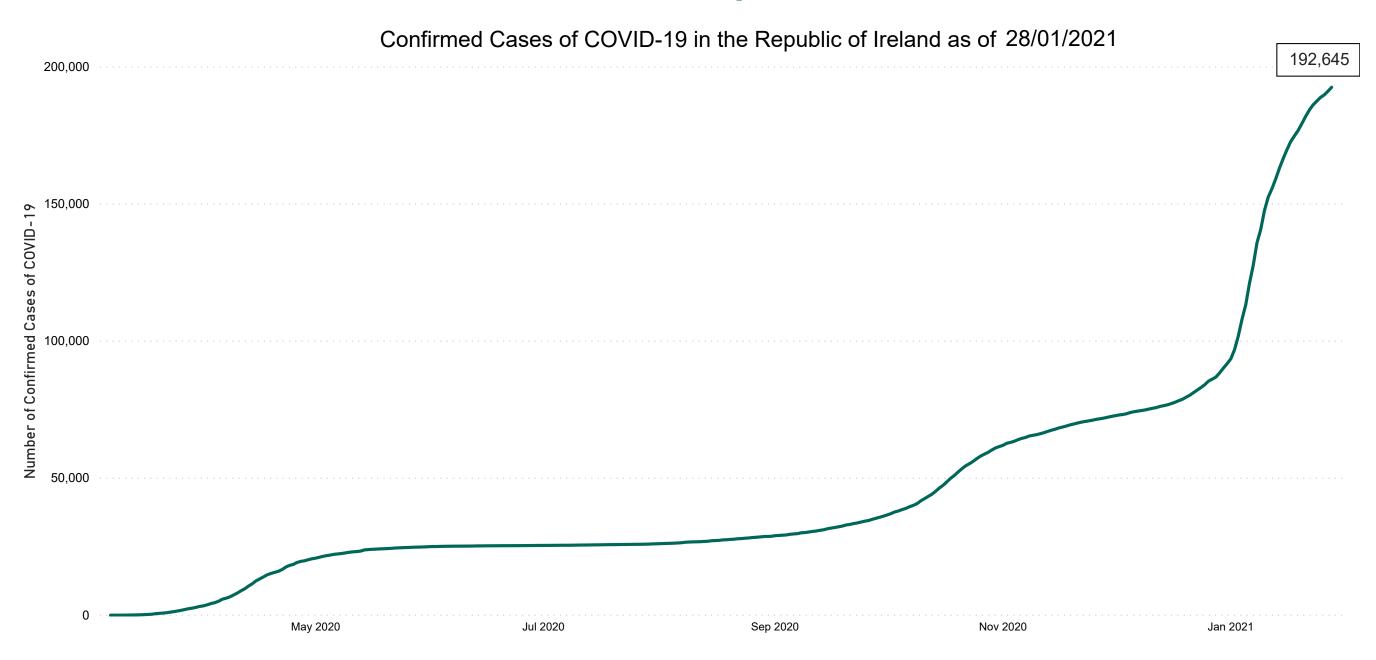

**COVID-19 Daily Operations Update Acute Hospitals** 

Performance Management and Improvement Unit

2000hrs Thursday 28th January 2021



## New Confirmed COVID-19 Cases in the Republic of Ireland as at 28/01/2021

New COVID-19 Cases in the Republic of Ireland as of 28/01/2021



## Percentage Increase compared to the Previous Day as at 28/01/2021

% Increase in total confirmed cases compared to the previous day since 06 March
\* Baseline is 13 cases at 05-March-2020



**Source:** Department of Health 2020, < https://www.gov.ie/en/news/7e0924-latest-updates-on-covid-19-coronavirus/>

## Confirmed Cases of COVID-19 in the Republic of Ireland as at 28/01/2021



# Geographical Spread of COVID-19 Confirmed Cases and Suspected Cases across Acute Hospital Sites as at 28/01/2021 20:00



#### **Total Confirmed COVID-19 Cases**

| 8am  | 2pm  | 8pm  |
|------|------|------|
| 1620 | 1567 | 1548 |



#### Total Confirmed COVID-19 Cases (Past 24 Hours)

| 8am | 2pm | 8pm |
|-----|-----|-----|
| 87  | 69  | 84  |



#### Current Number of COVID-19 Suspected Cases

| 8am | 2pm | 8pm |
|-----|-----|-----|
| 314 | 197 | 182 |



# Number of Confirmed COVID-19 Cases Admitted across 29 acute sites (including CHI)

Number of Confirmed COVID-19 Cases Admitted on Site at 0800hrs, 1400hrs and 2000hrs



## Percentage Variance at <u>8am</u> of Confirmed COVID-19 cases Admitted Across 29 sites compared to the previous day

% Variance at 8am of confirmed COVID-19 c