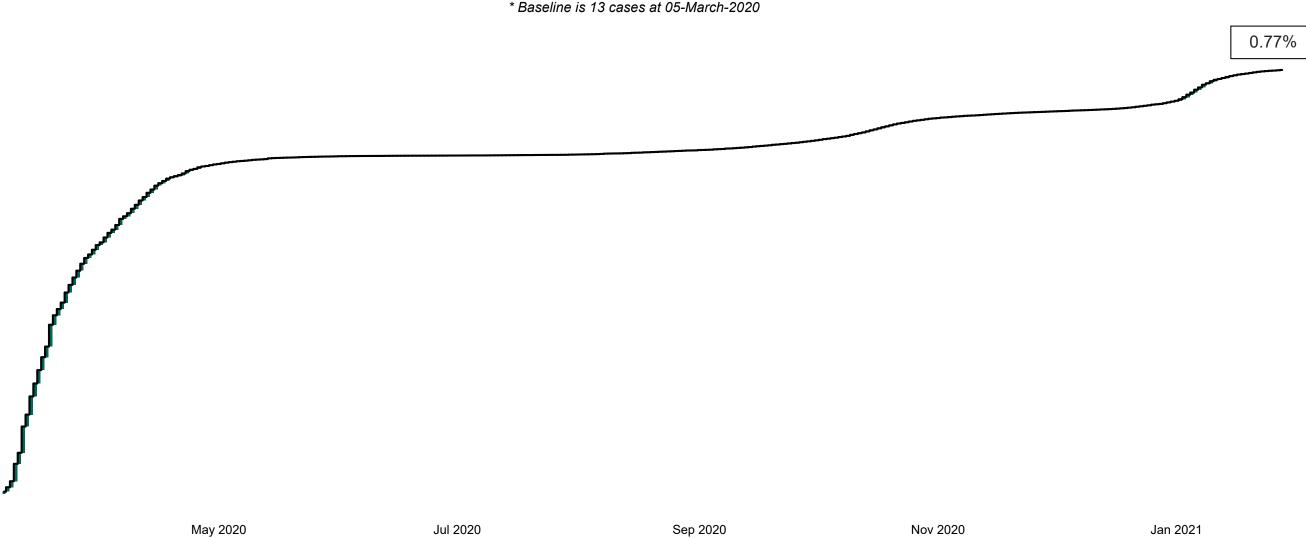

## Percentage Increase compared to the Previous Day as at 28/01/2021

% Increase in total confirmed cases compared to the previous day since 06 March
\* Baseline is 13 cases at 05-March-2020

**Source:** Department of Health 2020, < https://www.gov.ie/en/news/7e0924-latest-updates-on-covid-19-coronavirus/>