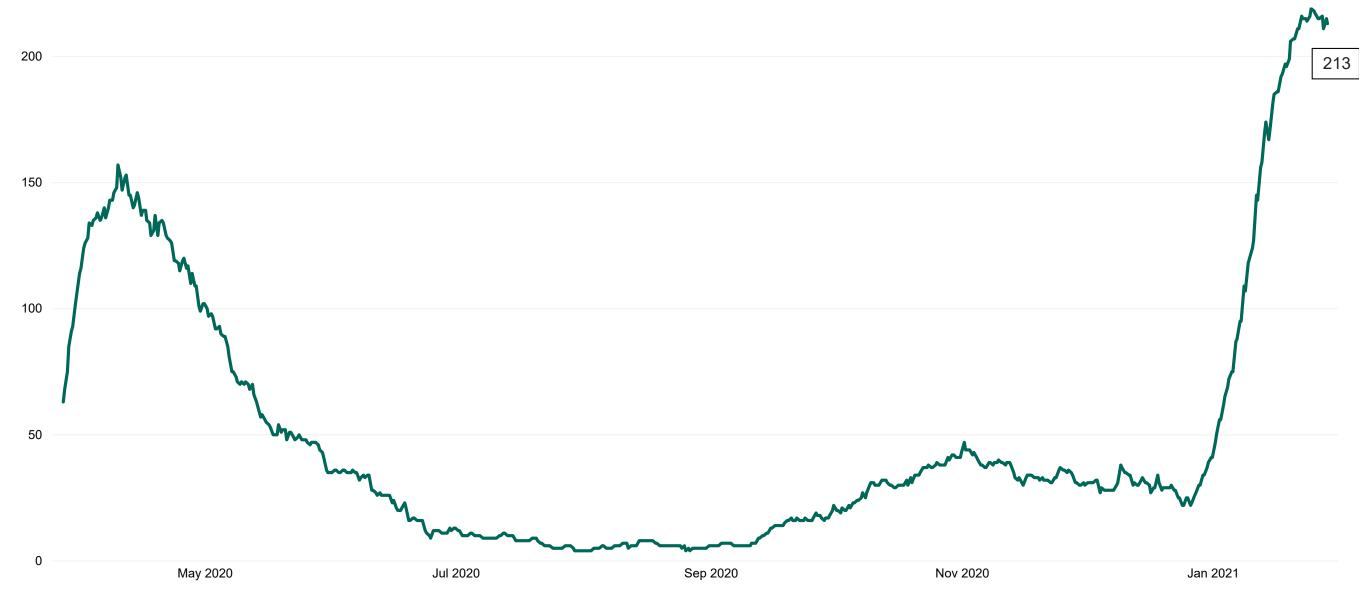

### **Confirmed COVID-19 Cases in Critical Care Units**

Confirmed COVID-19 Cases in Critical Care Units 28/01/2021

### **Confirmed COVID-19 Cases in Critical Care Units**

Confirmed COVID-19 Cases in Critical Care Units from 27/03/2020 to 28/01/2021

## **Critical Care Summary as at 28/01/2021 18:30**

| Confirmed COVID-19 cases in Critical Care Units                                                  | Suspected COVID-19 cases in Critical Care Units                                                      |
|--------------------------------------------------------------------------------------------------|------------------------------------------------------------------------------------------------------|
| 213                                                                                              | 6                                                                                                    |
| COVID-19 Deaths in Critical Care Units during previous 24hrs (8am to 8am) – update at 10am daily | Suspected COVID-19 Deaths in Critical Care during previous 24hrs (8am to 8am) – update at 10am daily |
| 4                                                                                                |                                                                                                      |
| Confirmed COVID-19 Ventilated cases                                                              | Suspected COVID-19 Ventilated cases                                                                  |
| 135                                                                                              | 2                                                                                                    |

#### **ADULT**

Total Adult Critical Care Beds Open & Staffed 340

Occupied Adult Critical Care Beds 325

(Including 213 COVID-19 patients)

Critical Adult Care Beds Reserved for Patients

2