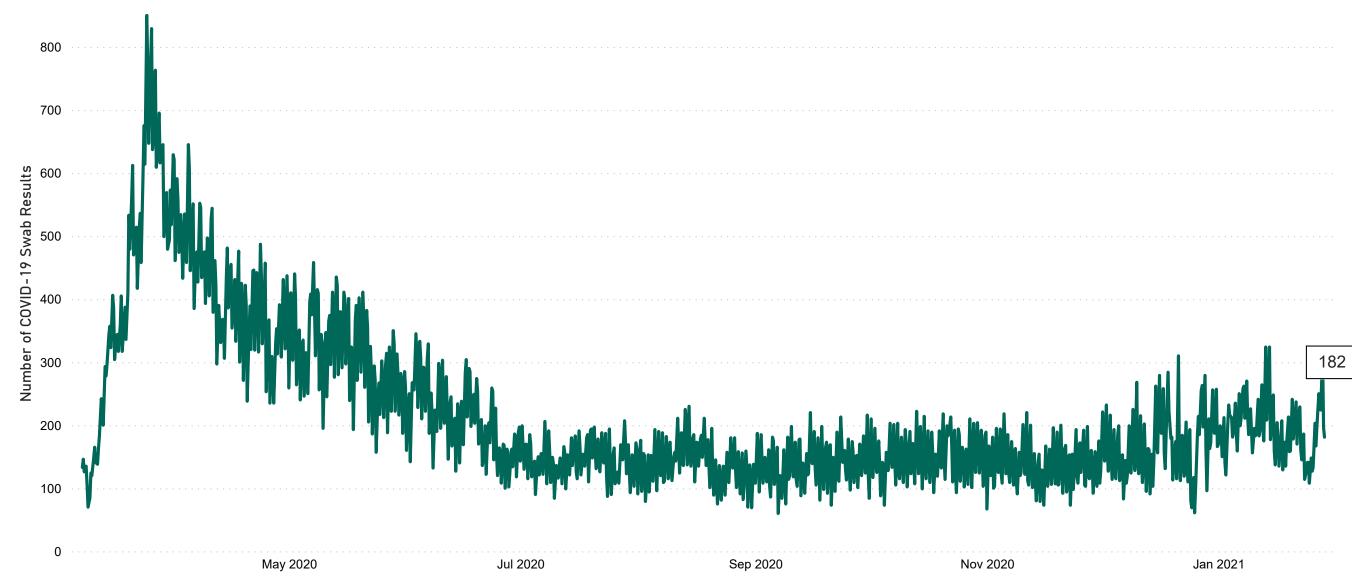

# Number of Suspected COVID-19 Swab Results Awaited Across 29 acute sites as at 28/01/2021

Number of COVID-19 Swab Results Awaited at 0800hrs, 1400hrs and 2000hrs

#### Current Number of COVID-19 Suspected Cases

| 8am | 2pm | 8pm |
|-----|-----|-----|
| 314 | 197 | 182 |