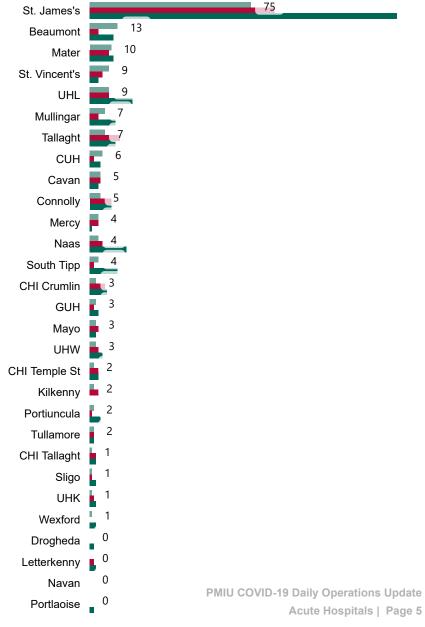

### **Confirmed COVID-19 Cases in Critical Care Units**

Confirmed COVID-19 Cases in Critical Care Units 28/01/2021