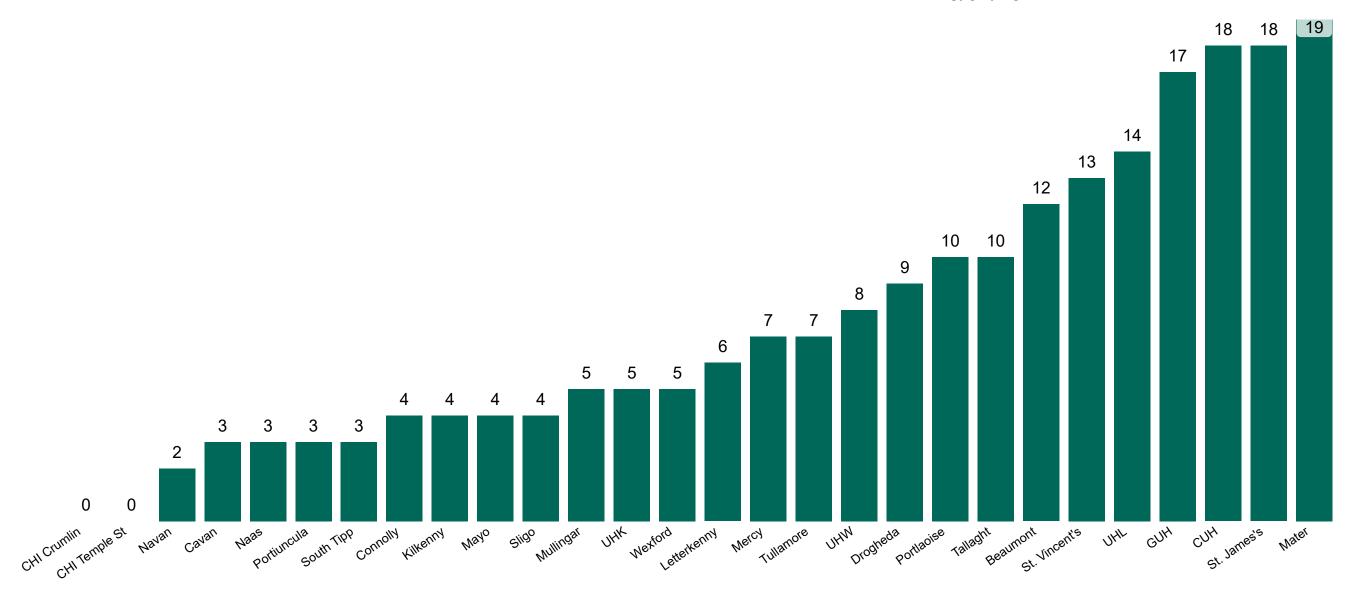

## **Number of Available General Beds on 28/01/2021**

#### Number of Available General Beds