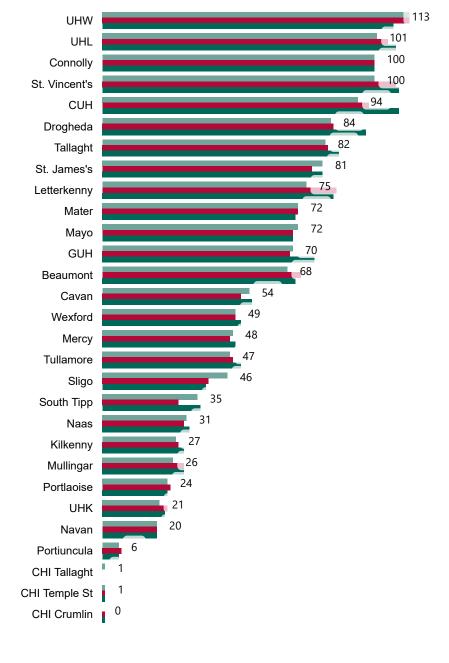

# Number of Confirmed COVID-19 Cases Admitted across 29 acute sites (including CHI)

Number of Confirmed COVID-19 Cases Admitted on Site at 0800hrs, 1400hrs and 2000hrs