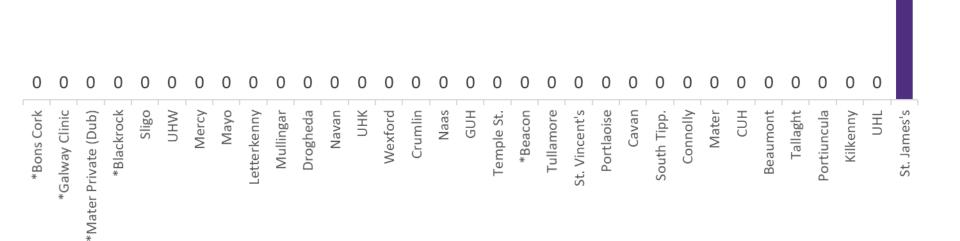

#### **Confirmed COVID-19 Cases in Critical Care Units**

Confirmed Covid-19 Cases in Critical Care Units (28/06/2020)