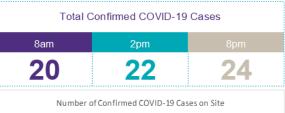

# Number of Confirmed COVID-19 cases admitted across 29 acute sites (including CHI)

Source: SBAR Portal