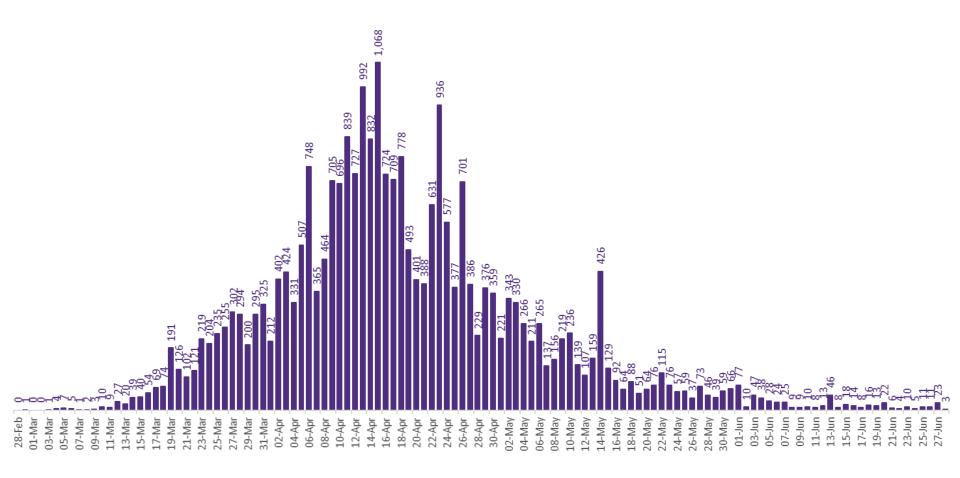

### New Confirmed COVID-19 Cases in the Republic of Ireland as of 28<sup>th</sup> June 2020

New COVID-19 Cases in the Republic of Ireland as of 28/06/2020