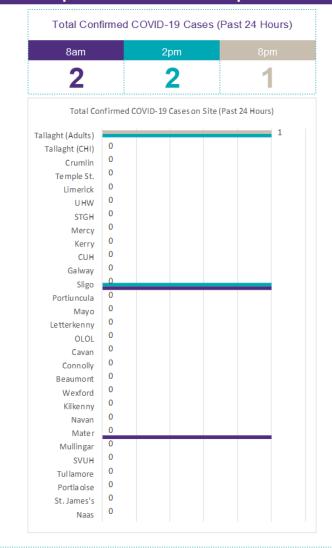

# **COVID-19 Daily Operations Update Acute Hospitals**

Performance Management and Improvement Unit

2000hrs Sunday 28th June 2020

### New Confirmed COVID-19 Cases in the Republic of Ireland as of 28<sup>th</sup> June 2020

New COVID-19 Cases in the Republic of Ireland as of 28/06/2020



### Percentage Increase compared to previous day since 06.03.2020



### Confirmed Cases of COVID-19 in the Republic of Ireland as at 28<sup>th</sup> June 2020

Confirmed Cases of COVID-19 in the Republic of Ireland as of 28/06/2020



## 2000hrs, 28<sup>th</sup> June 2020: Geographical Spread of COVID-19 Confirmed Cases and Suspected Cases across Acute Hospital Sites



### 2000hrs, 28th June 2020: COVID-19 Dashboard by Acute Hospital

### 8pm COVID-19 Update









# Number of Confirmed COVID-19 cases admitted across 29 acute sites (including CHI)





Source: SBAR Portal

# Percentage Variance at <u>8am</u> of Confirmed COVID-19 cases Admitted Across 29 sites compared to the previous day

% Variance at 8am of confirmed COVID-19 cases admitted across 29 sites compared to the previous day



### Number of Suspected COVID-19 Swab Results Awaited Across 29 acute sites as at 28/06/2020



Source: SBAR Portal

#### Number of Vacant Beds and Critical Beds Available on 28/06/2020

(Note HSE COVID-19 Surge plan includes significant additional Critical Care Beds in addition to those indicated below)

Total Critical Care Beds 428

Total Critical Care Beds Open & Staffed 355

Occupied Critical Care Beds
269
(Including 11 COVID 19+ patients)

Available Criti