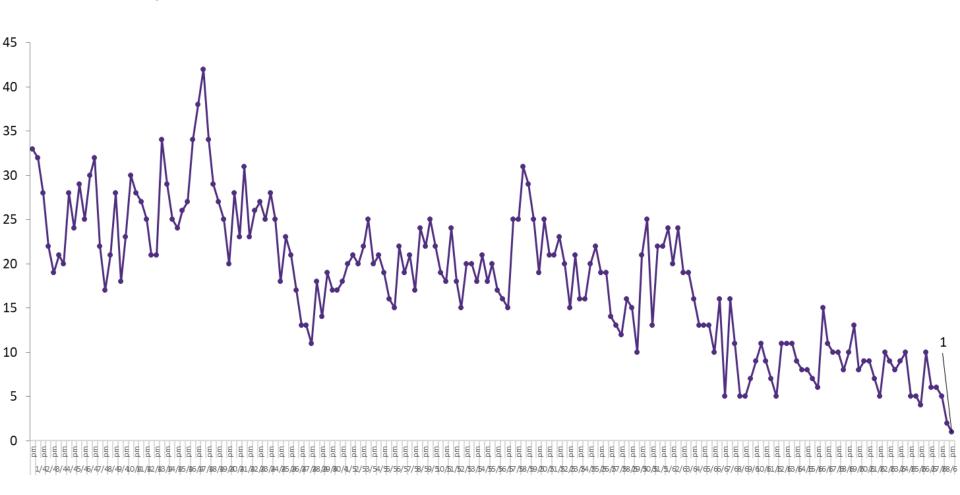

#### **Confirmed COVID-19 Cases in Critical Care Units**

Confirmed Covid-19 Cases in Critical Care Units from 28/03/2020 to 28/06/2020