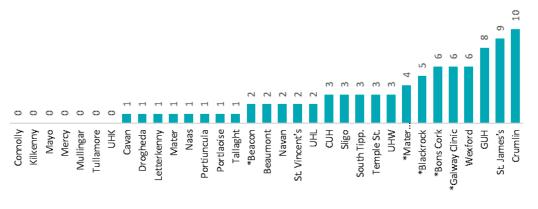

### Number of Suspected COVID-19 Swab Results Awaited Across 29 acute sites as at 28/06/2020

Source: SBAR Portal