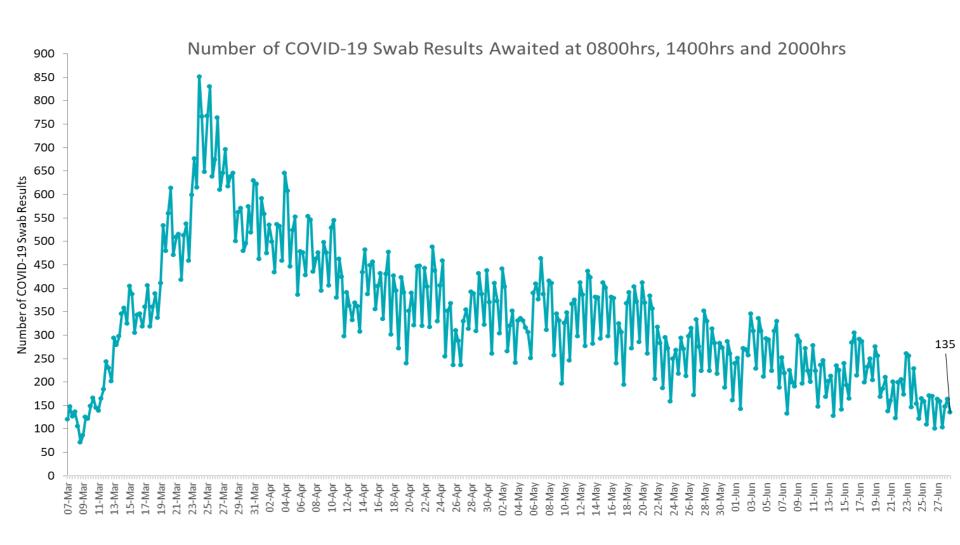

### Number of Suspected COVID-19 Swab Results Awaited Across 29 acute sites as at 28/06/2020

Source: SBAR Portal