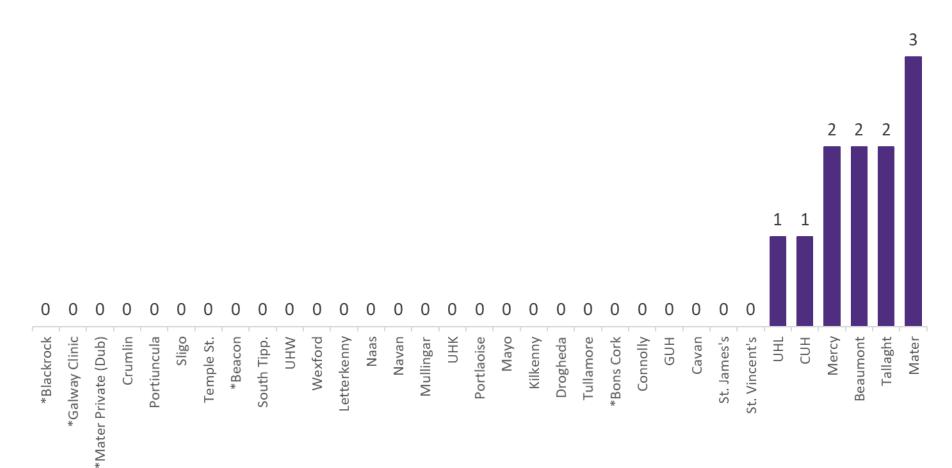

### **Suspected COVID-19 Cases in Critical Care Units**

Suspected Covid-19 Cases in Critical Care Units (28/06/2020)

Source: ICU Bed Information System (National Office of Clinical Audit (NOCA))