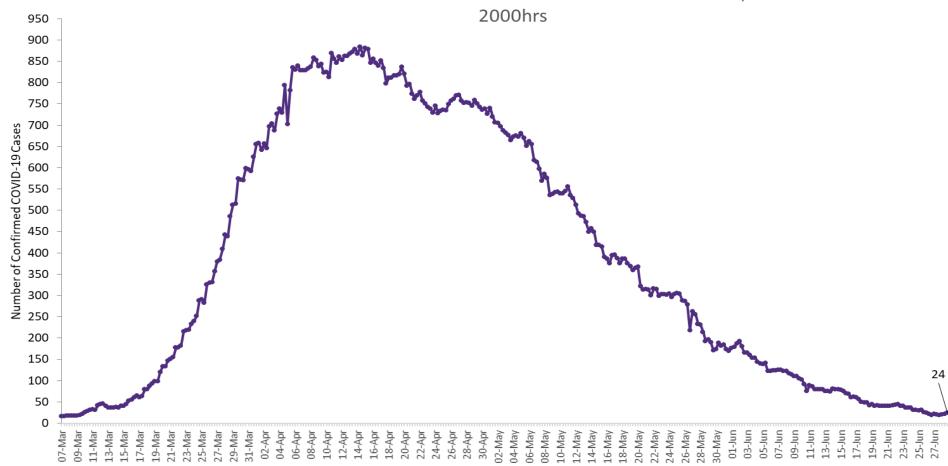

# Percentage Variance at <u>8am</u> of Confirmed COVID-19 cases Admitted Across 29 sites compared to the previous day

% Variance at 8am of confirmed COVID-19 cases admitted across 29 sites compared to the previous day