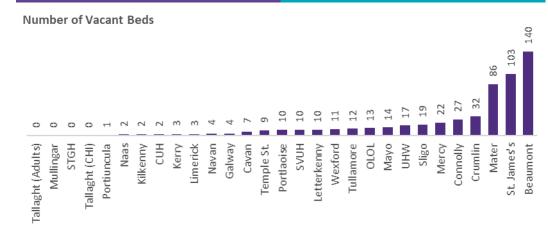

#### Number of Vacant Beds and Critical Beds Available on 28/06/2020

(Note HSE COVID-19 Surge plan includes significant additional Critical Care Beds in addition to those indicated below)

Total Critical Care Beds 428