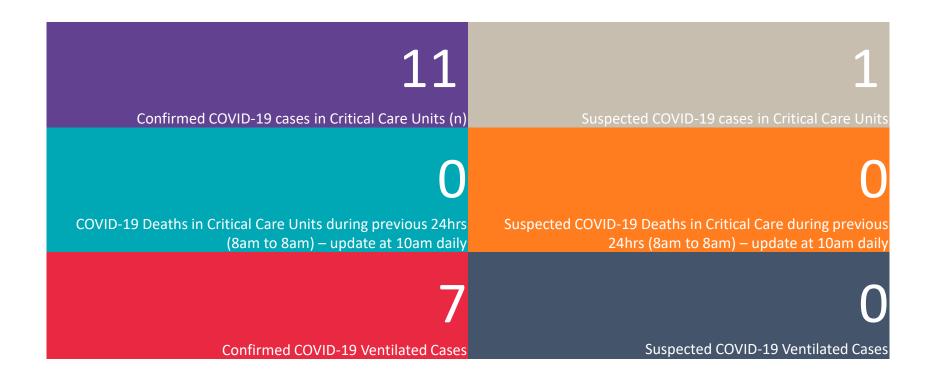

### Critical Care Summary as at 1830hrs, 28th June 2020

#### **Confirmed COVID-19 Cases in Critical Care Units**

Confirmed Covid-19 Cases in Critical Care Units (28/06/2020)

### **Suspected COVID-19 Cases in Critical Care Units**

Suspected Covid-19 Cases in Critical Care Units (28/06/2020)

Source: ICU Bed Information System (National Office of Clinical Audit (NOCA))