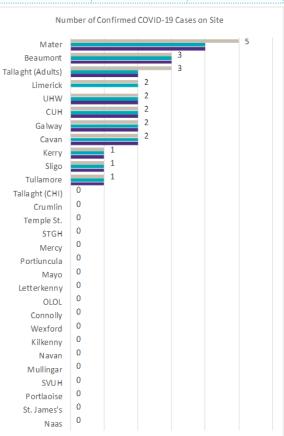

## 2000hrs, 28<sup>th</sup> June 2020: Geographical Spread of COVID-19 Confirmed Cases and Suspected Cases across Acute Hospital Sites

### 2000hrs, 28th June 2020: COVID-19 Dashboard by Acute Hospital