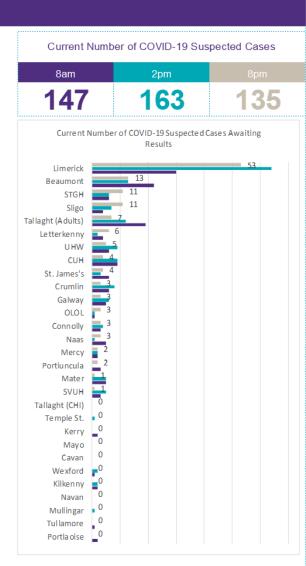

### Number of Suspected COVID-19 Swab Results Awaited Across 29 acute sites as at 28/06/2020

Source: SBAR Portal