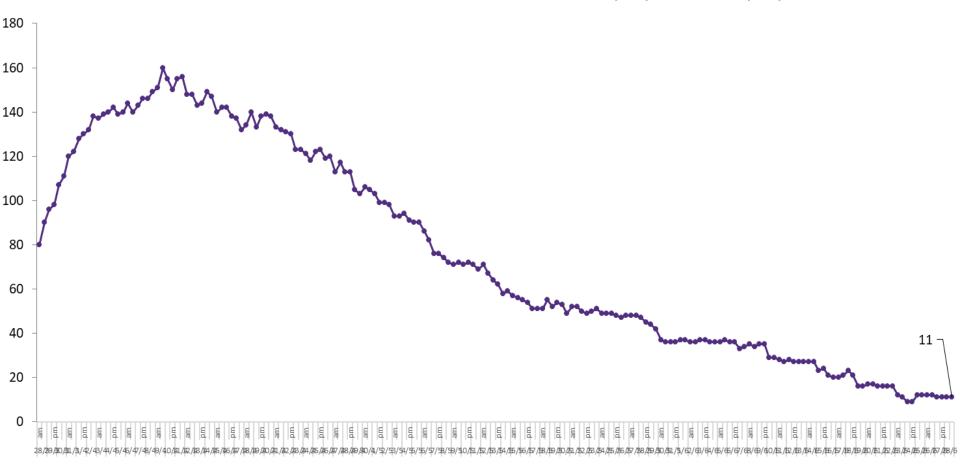

# Number of Confirmed COVID-19 cases admitted across 29 acute sites (including CHI)

Source: SBAR Portal