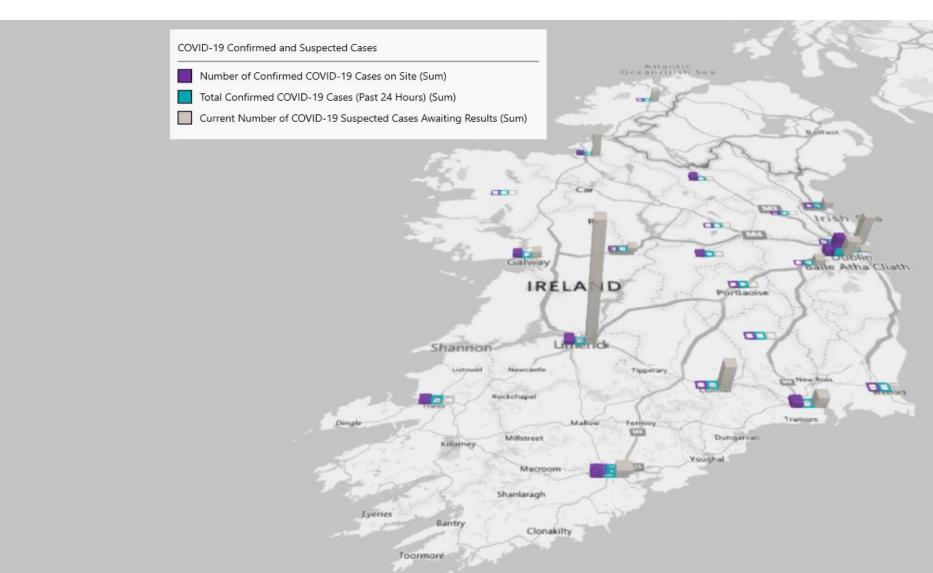

## 2000hrs, 28<sup>th</sup> June 2020: Geographical Spread of COVID-19 Confirmed Cases and Suspected Cases across Acute Hospital Sites