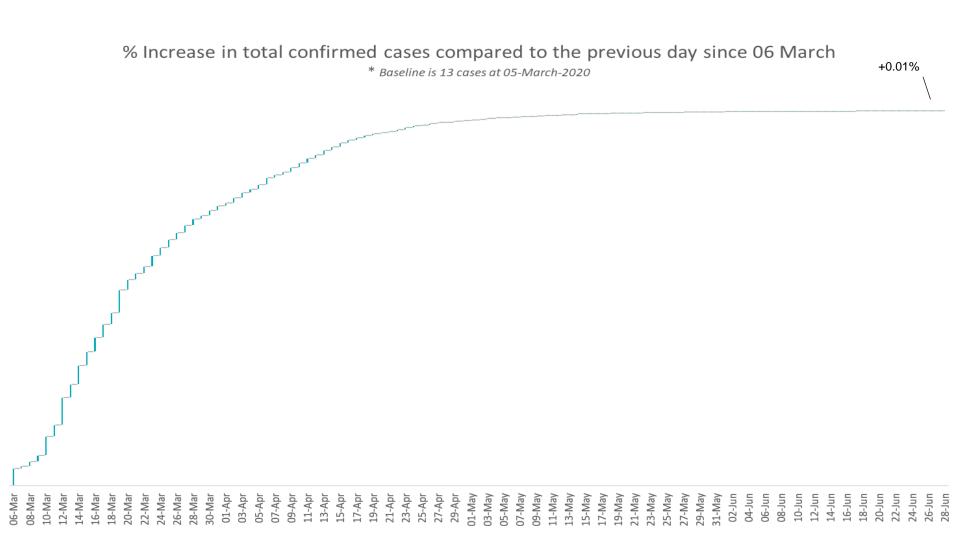

# **COVID-19 Daily Operations Update Acute Hospitals**

Performance Management and Improvement Unit

2000hrs Sunday 28th June 2020

### New Confirmed COVID-19 Cases in the Republic of Ireland as of 28<sup>th</sup> June 2020

New COVID-19 Cases in the Republic of Ireland as of 28/06/2020



### Percentage Increase compared to previous day since 06.03.2020



### Confirmed Cases of COVID-19 in the Republic of Ireland as at 28<sup>th</sup> June 2020

Confirmed Cases of COVID-19 in the Republic of Ireland as of 28/06/2020



## 2000hrs, 28<sup>th</sup> June 2020: Geographical Spread of COVID-19 Confirmed Cases and Suspected Cases across Acute Hospital Sites



### 2000hrs, 28th June 2020: COVID-19 Dashboard by Acute Hospital

### 8pm COVID-19 Update









# Number of Confirmed COVID-19 cases admitted across 29 acute sites (including CHI)





Source: SBAR Portal

# Percentage Variance at <u>8am</u> of Confirmed COVID-19 cases Admitted Across 29 sites compared to the previous day

% Variance at 8am of confirmed COVID-19 cases admitted across 29 sites compared to the previous day



### Number of Suspected COVID-19 Swab Results Awaited Across