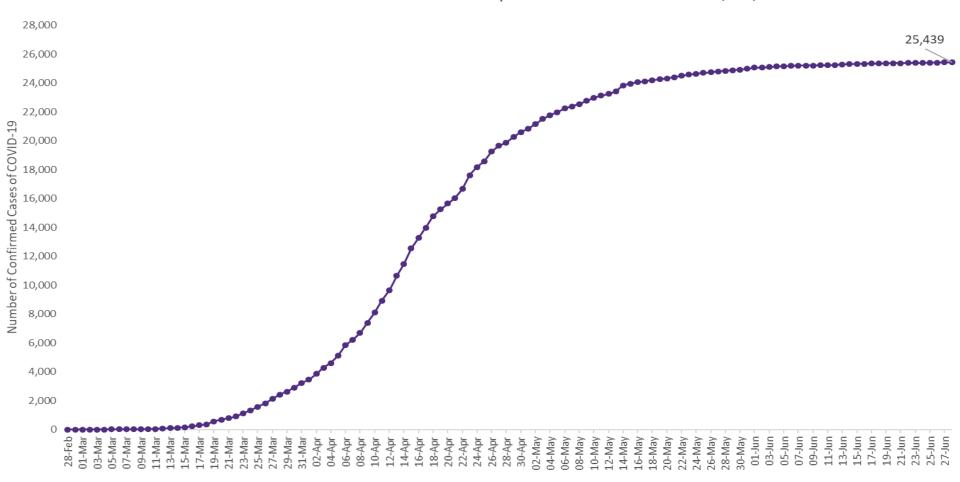

### Confirmed Cases of COVID-19 in the Republic of Ireland as at 28<sup>th</sup> June 2020

Confirmed Cases of COVID-19 in the Republic of Ireland as of 28/06/2020