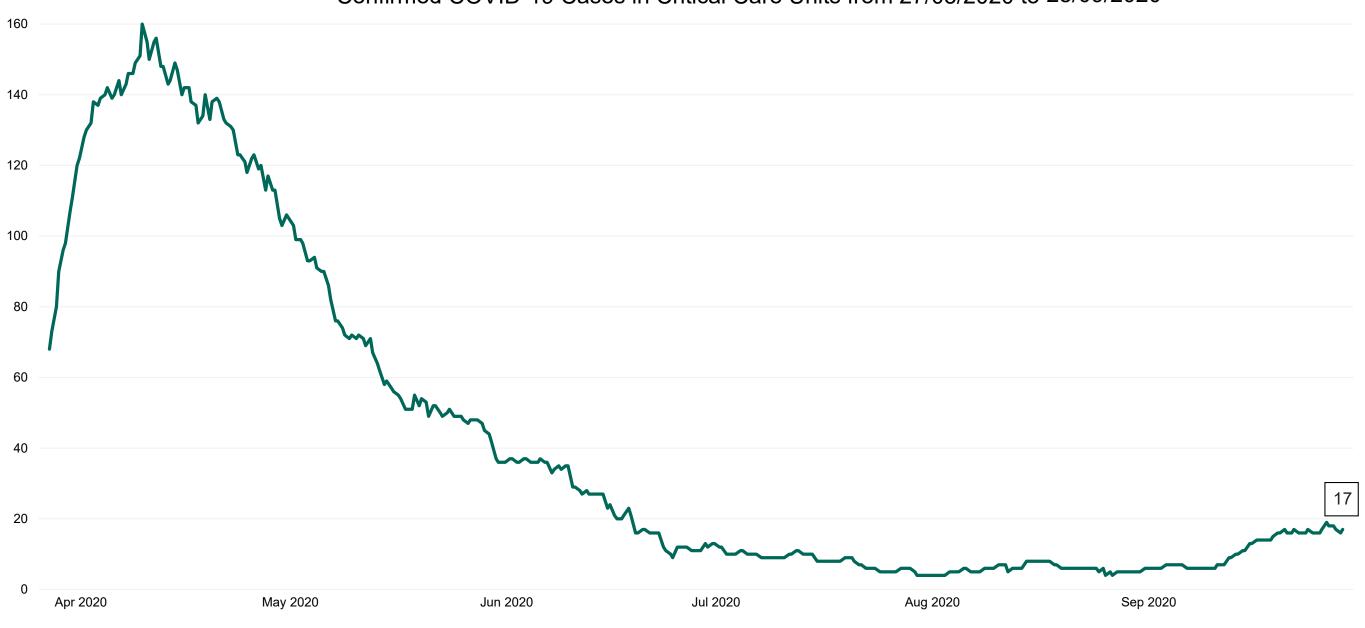

#### **Confirmed COVID-19 Cases in Critical Care Units**

Confirmed COVID-19 Cases in Critical Care Units from 27/03/2020 to 28/09/2020

## **Critical Care Summary as at 28/09/2020 18:30**

| Confirmed COVID-19 cases in Critical Care Units                                                  | Suspected COVID-19 cases in Critical Care Units                                                      |
|--------------------------------------------------------------------------------------------------|------------------------------------------------------------------------------------------------------|
| 17                                                                                               | 8                                                                                                    |
| COVID-19 Deaths in Critical Care Units during previous 24hrs (8am to 8am) – update at 10am daily | Suspected COVID-19 Deaths in Critical Care during previous 24hrs (8am to 8am) – update at 10am daily |
|                                                                                                  |                                                                                                      |
| Confirmed COVID-19 Ventilated cases                                                              | Suspected COVID-19 Ventilated cases                                                                  |
| 8                                                                                                | 2                                                                                                    |