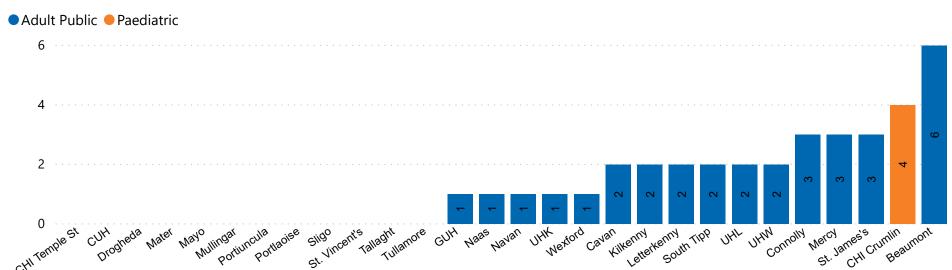

#### **Confirmed COVID-19 Cases in Critical Care Units**

Confirmed COVID-19 Cases in Critical Care Units 28/09/2020