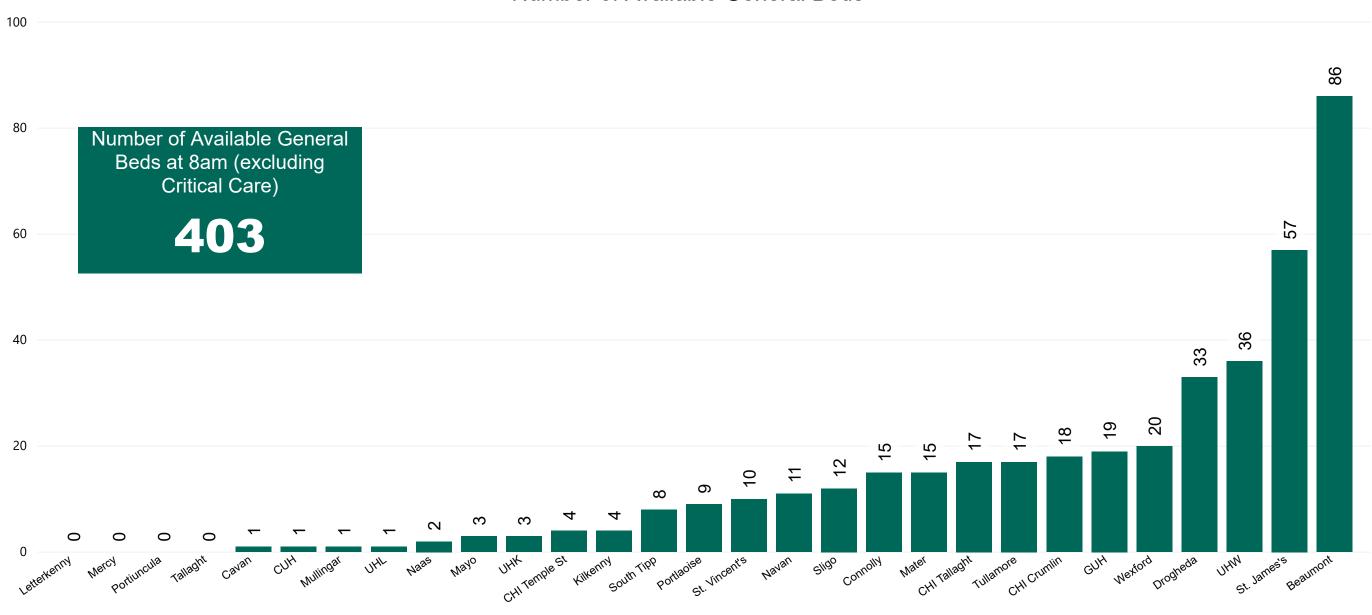

## Number of Available General Beds on 28/09/2020

Number of Available General Beds