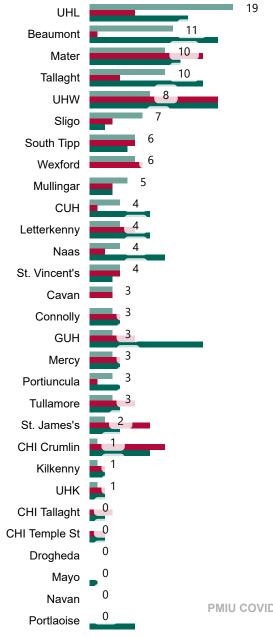

#### **Suspected COVID-19 Cases in Critical Care Units**

Suspected COVID-19 Cases in Critical Care Units 28/09/2020