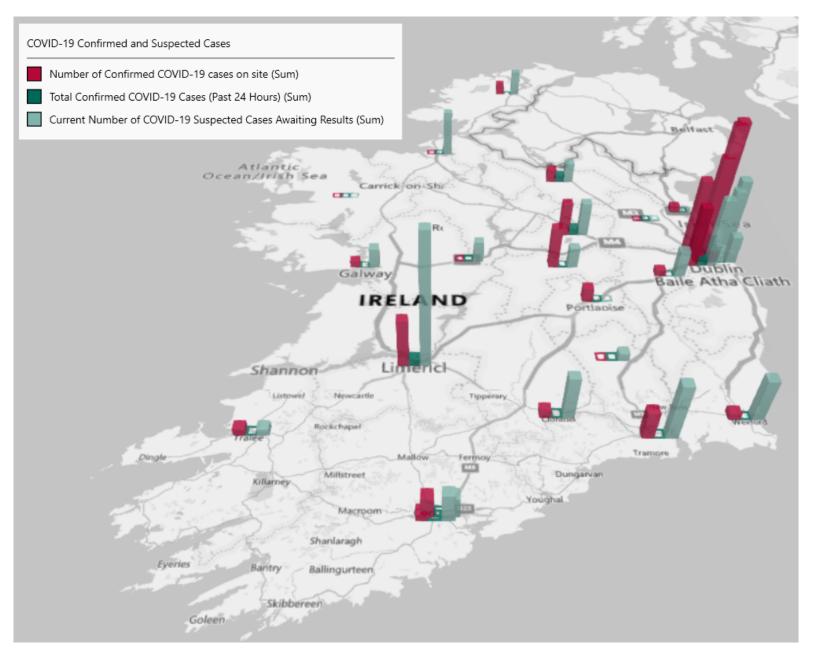

## Geographical Spread of COVID-19 Confirmed Cases and Suspected Cases across Acute Hospital Sites as at 28/09/2020 20:00