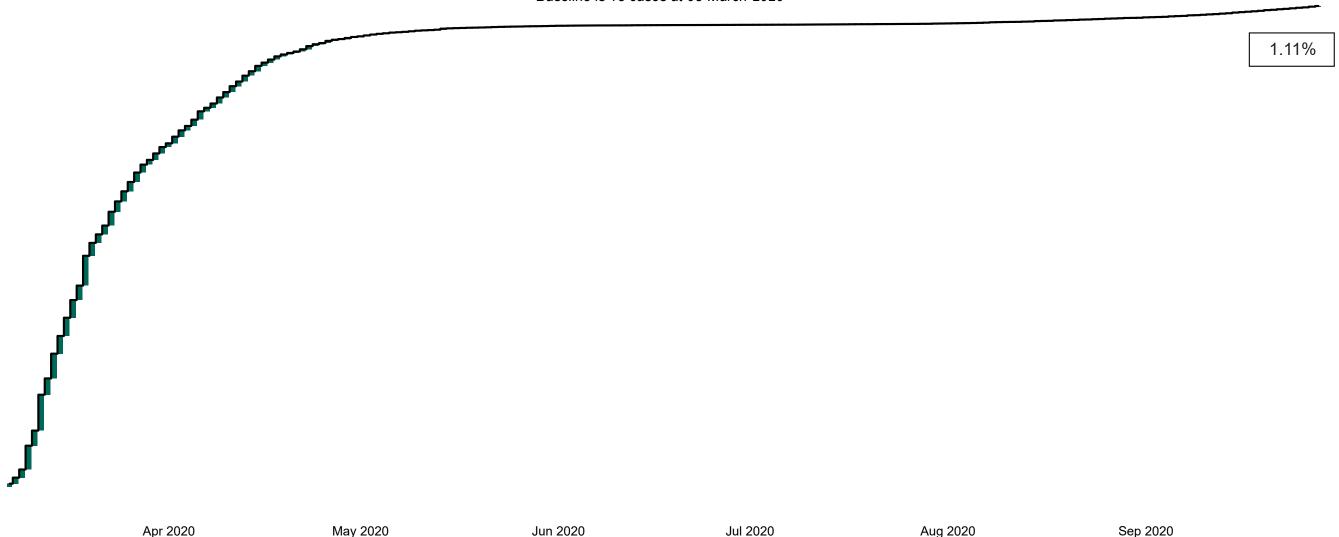

### Percentage Increase compared to the Previous Day as at 28/09/2020

% Increase in total confirmed cases compared to the previous day since 06 March
\* Baseline is 13 cases at 05-March-2020