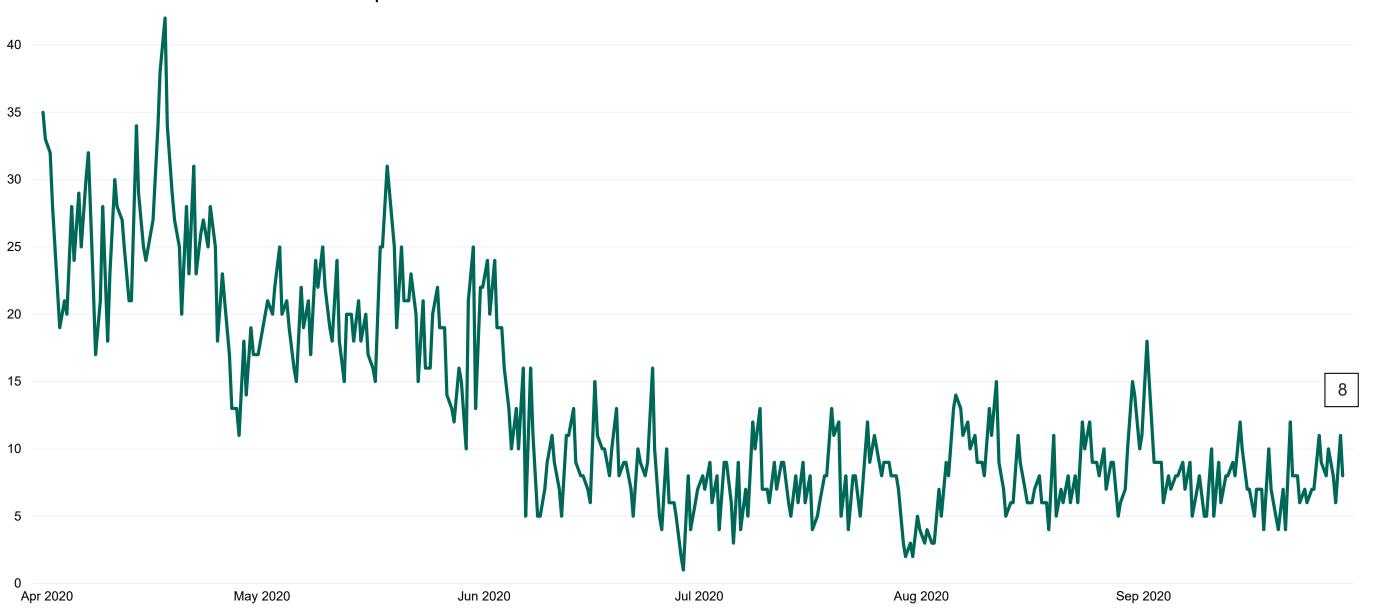

### **Suspected COVID-19 Cases in Critical Care Units**

Suspected COVID-19 Cases in Critical Care Units from 31/03/2020 to 28/09/2020

## **Critical Care Summary as at 28/09/2020 18:30**

| Confirmed COVID-19 cases in Critical Care Units                                                  | Suspected COVID-19 cases in Critical Care Units                                                      |
|--------------------------------------------------------------------------------------------------|------------------------------------------------------------------------------------------------------|
| 17                                                                                               | 8                                                                                                    |
| COVID-19 Deaths in Critical Care Units during previous 24hrs (8am to 8am) – update at 10am daily | Suspected COVID-19 Deaths in Critical Care during previous 24hrs (8am to 8am) – update at 10am daily |
|                                                                                                  |                                                                                                      |
| Confirmed COVID-19 Ventilated cases                                                              | Suspected COVID-19 Ventilated cases                                                                  |
| 8                                                                                                | 2                                                                                                    |