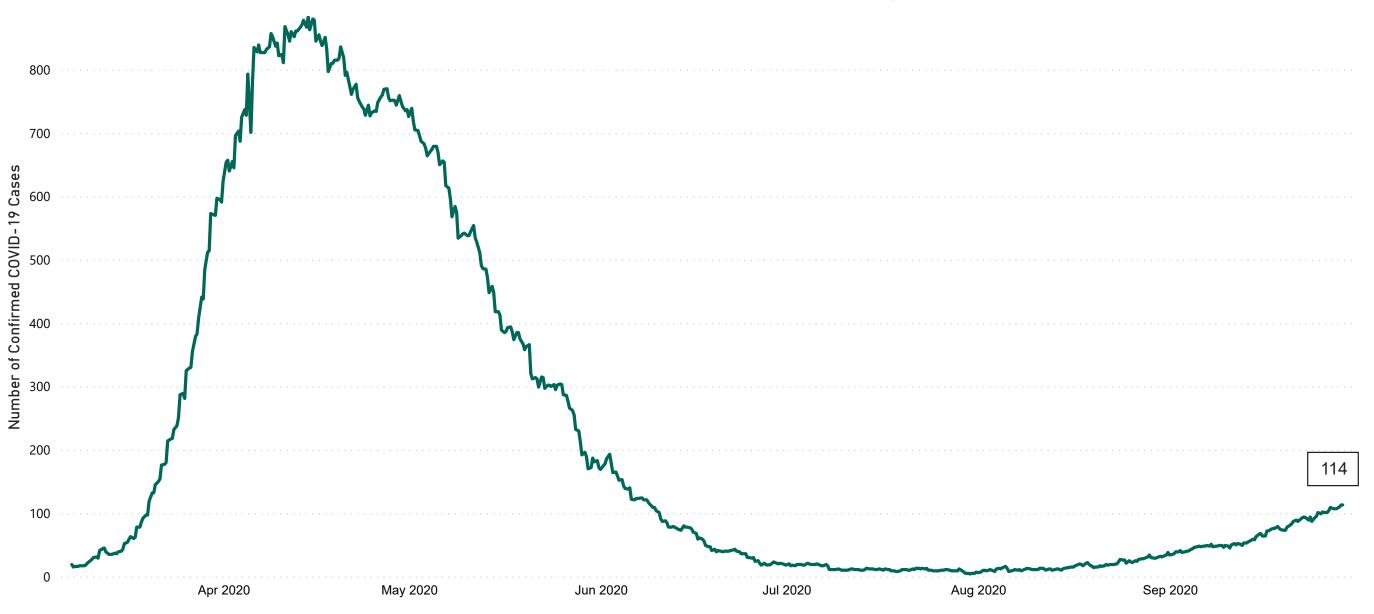

2020



## Confirmed Cases of COVID-19 in the Republic of Ireland as at 28/09/2020





## Geographical Spread of COVID-19 Confirmed Cases and Suspected Cases across Acute Hospital Sites as at 28/09/2020 20:00



#### **Total Confirmed COVID-19 Cases**

| 8am | 2pm | 8pm |
|-----|-----|-----|
| 111 | 114 | 114 |



#### Total Confirmed COVID-19 Cases (Past 24 Hours)

| 8am | 2pm | 8pm |
|-----|-----|-----|
| 5   | 4   | 9   |



#### Current Number of COVID-19 Suspected Cases

| 8am | 2pm        | 8pm |
|-----|------------|-----|
| 171 | <b>126</b> | 121 |



PMIU COVID-19 Daily Operations Update
Acute Hospitals | Page 5

# Number of Confirmed COVID-19 Cases Admitted across 29 acute sites (including CHI)

Number of Confirmed COVID-19 Cases Admitted on Site at 0800hrs, 1400hrs and 2000hrs



# Percentage Variance at <u>8am</u> of Confirmed COVID-19 cases Admitted Across 29 sites compared to the previous day

% Variance at 8am of confirmed COVID-19 cases admitted across 29 sites to the previous day



Apr 2020 May 2020 Jun 2020 Jul 2020 Aug 2020 Sep 2020

# Number of Suspected COVID-19 Swab Results Awaited Across 29 acute sites as at 28/09/2020

Number of COVID-19 Swab Results Awaited at 0800hrs, 1400hrs and 2000hrs



## Number of Available General Beds on 28/09/2020

Number of Available General Beds



#### **Number of Critical Beds Available on 28/09/2020**

Available Critical Care Beds

Paeds Beds

Number of Available Critical Care Beds at 18:30

Adult Public Beds

32

\*Due to the dynamic nature of reporting, available beds may differ depending on capacity and reserved s