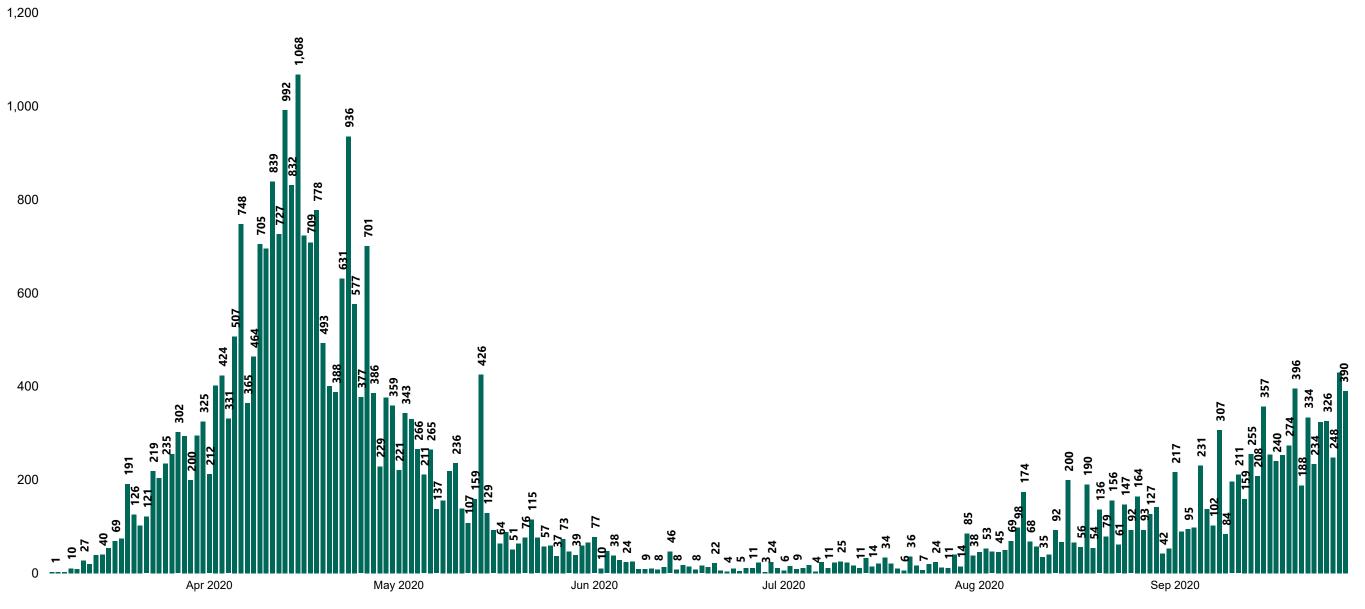

### New Confirmed COVID-19 Cases in the Republic of Ireland as at 28/09/2020

New COVID-19 Cases in the Republic of Ireland as of 28/09/2020