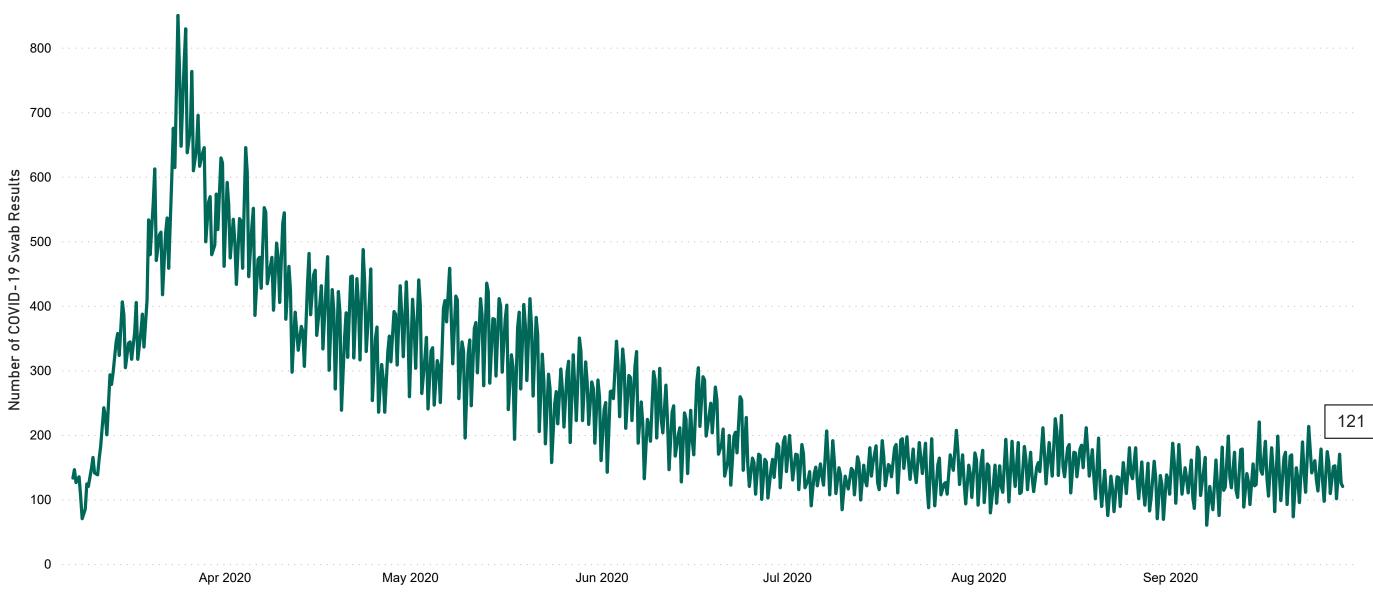

# Number of Suspected COVID-19 Swab Results Awaited Across 29 acute sites as at 28/09/2020

Number of COVID-19 Swab Results Awaited at 0800hrs, 1400hrs and 2000hrs