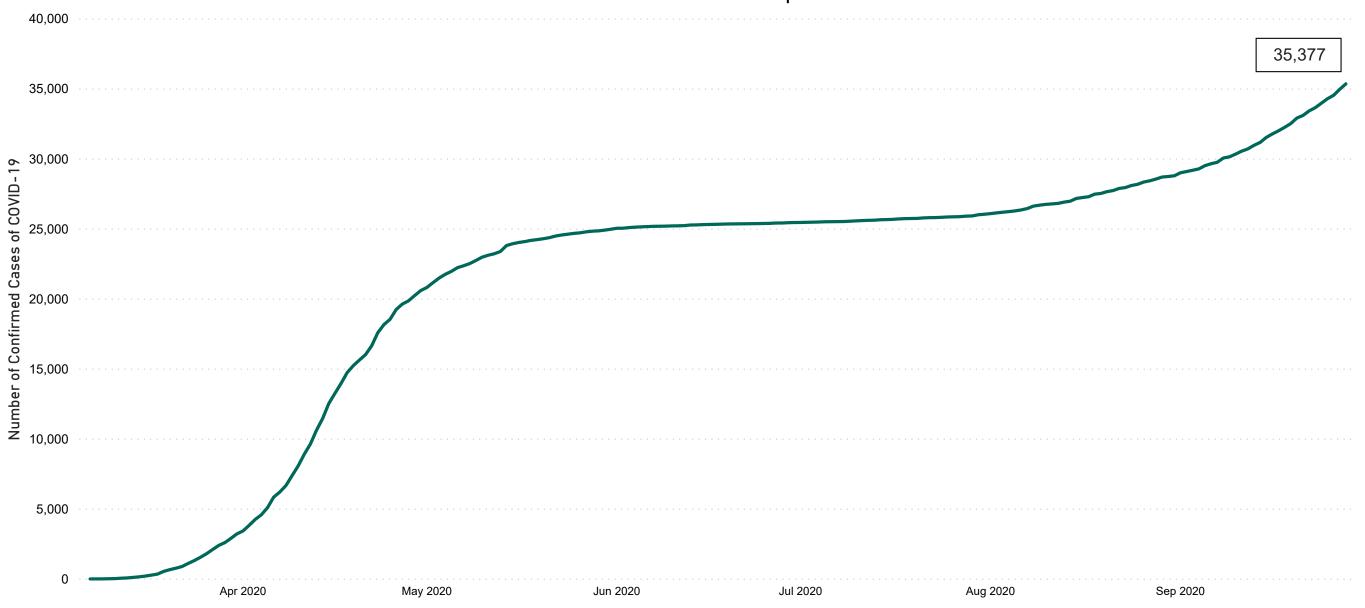

# **COVID-19 Daily Operations Update Acute Hospitals**

## Performance Management and Improvement Unit

2000hrs Monday 28th September 2020



### New Confirmed COVID-19 Cases in the Republic of Ireland as at 28/09/2020

New COVID-19 Cases in the Republic of Ireland as of 28/09/2020



### Percentage Increase compared to the Previous Day as at 28/09/2020

% Increase in total confirmed cases compared to the previous day since 06 March
\* Baseline is 13 cases at 05-March-2020



## Confirmed Cases of COVID-19 in the Republic of Ireland as at 28/09/2020





## Geographical Spread of COVID-19 Confirmed Cases and Suspected Cases across Acute Hospital Sites as at 28/09/2020 20:00



#### **Total Confirmed COVID-19 Cases**

| 8am | 2pm | 8pm |
|-----|-----|-----|
| 111 | 114 | 114 |



#### Total Confirmed COVID-19 Cases (Past 24 Hours)

| 8am | 2pm | 8pm |
|-----|-----|-----|
| 5   | 4   | 9   |



#### Current Number of COVID-19 Suspected Cases

| 8am | 2pm        | 8pm |
|-----|------------|-----|
| 171 | <b>126</b> | 121 |



PMIU COVID-19 Daily Operations Update
Acute Hospitals | Page 5

# Number of Confirmed COVID-19 Cases Admitted across 29 acute sites (including CHI)

Number of Confirmed COVID-19 Cases Admitted on Site at 0800hrs, 1400hrs and 2000hrs



# Percentage Variance at <u>8am</u> of Confirmed COVID-19 cases Admitted Across 29 s