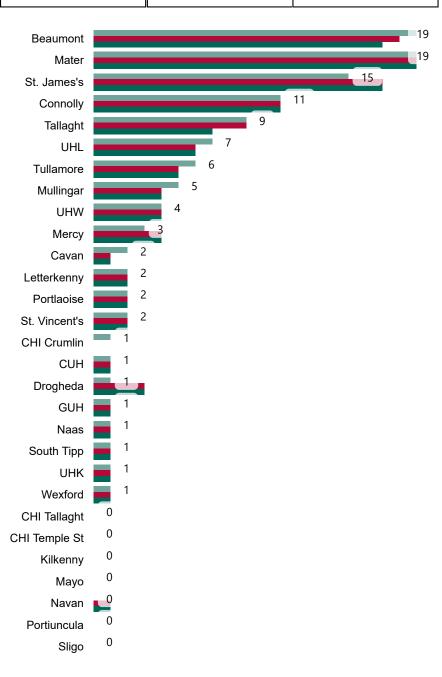

## Geographical Spread of COVID-19 Confirmed Cases and Suspected Cases across Acute Hospital Sites as at 28/09/2020 20:00