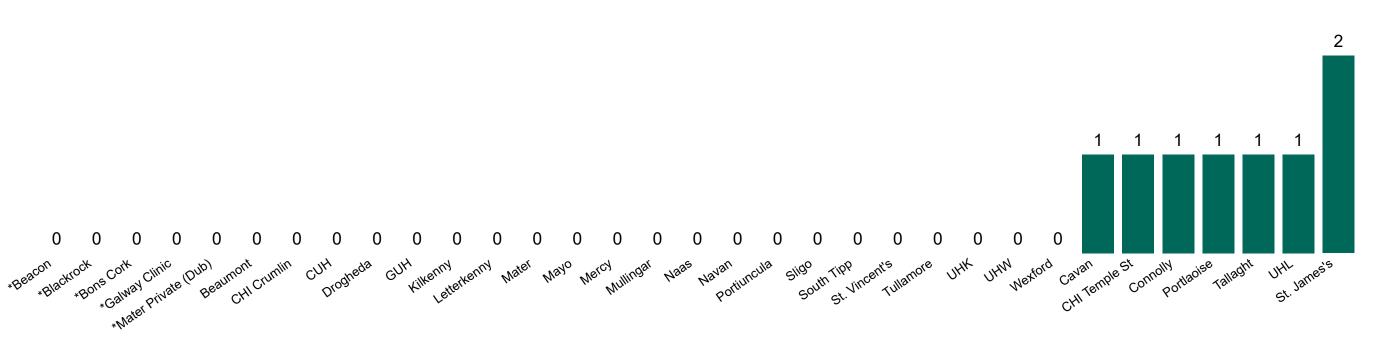

#### **Confirmed COVID-19 Cases in Critical Care Units**

Confirmed COVID-19 Cases in Critical Care Units 28/09/2020