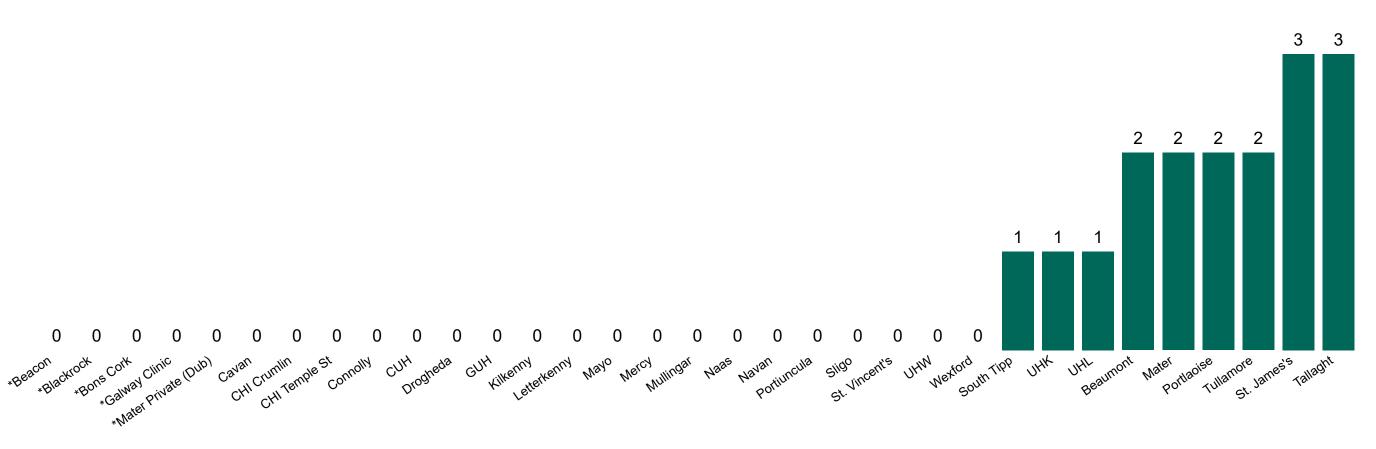

#### **Suspected COVID-19 Cases in Critical Care Units**

Suspected COVID-19 Cases in Critical Care Units 28/09/2020