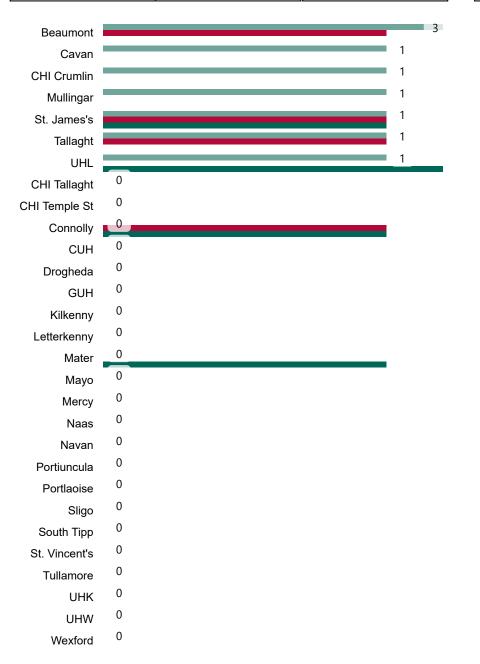

#### **Confirmed COVID-19 Cases in Critical Care Units**

Confirmed COVID-19 Cases in Critical Care Units 28/09/2020