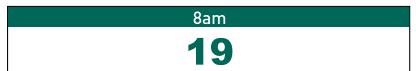

#### **Total Confirmed COVID-19 Cases**

| 8am | 2pm | 8pm |
|-----|-----|-----|
| 331 | 326 | 313 |