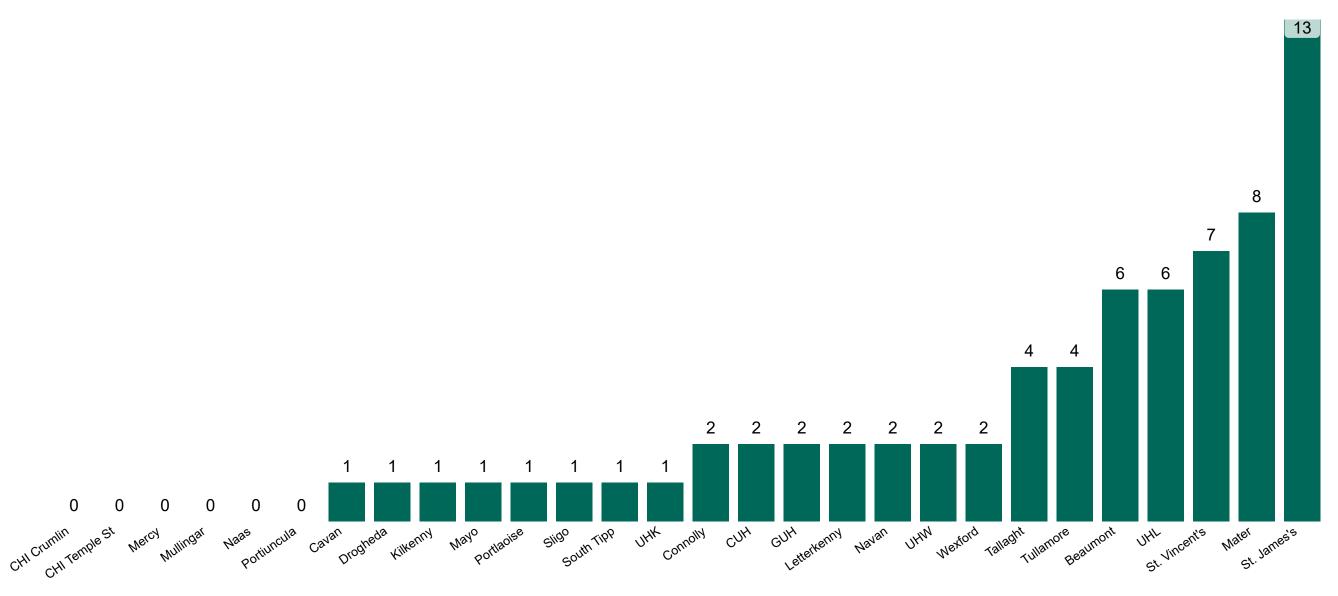

#### **Confirmed COVID-19 Cases in Critical Care Units**

Confirmed COVID-19 Cases in Critical Care Units 29/03/2021