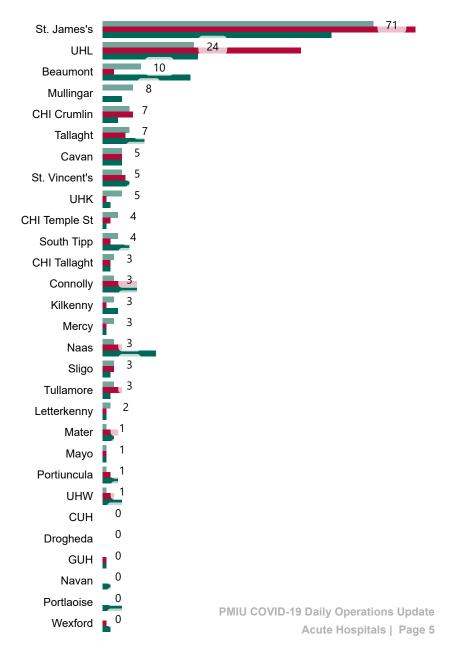

# Number of Suspected COVID-19 Swab Results Awaited Across 29 acute sites as at 29/03/2021

Number of COVID-19 Swab Results Awaited at 0800hrs, 1400hrs and 2000hrs