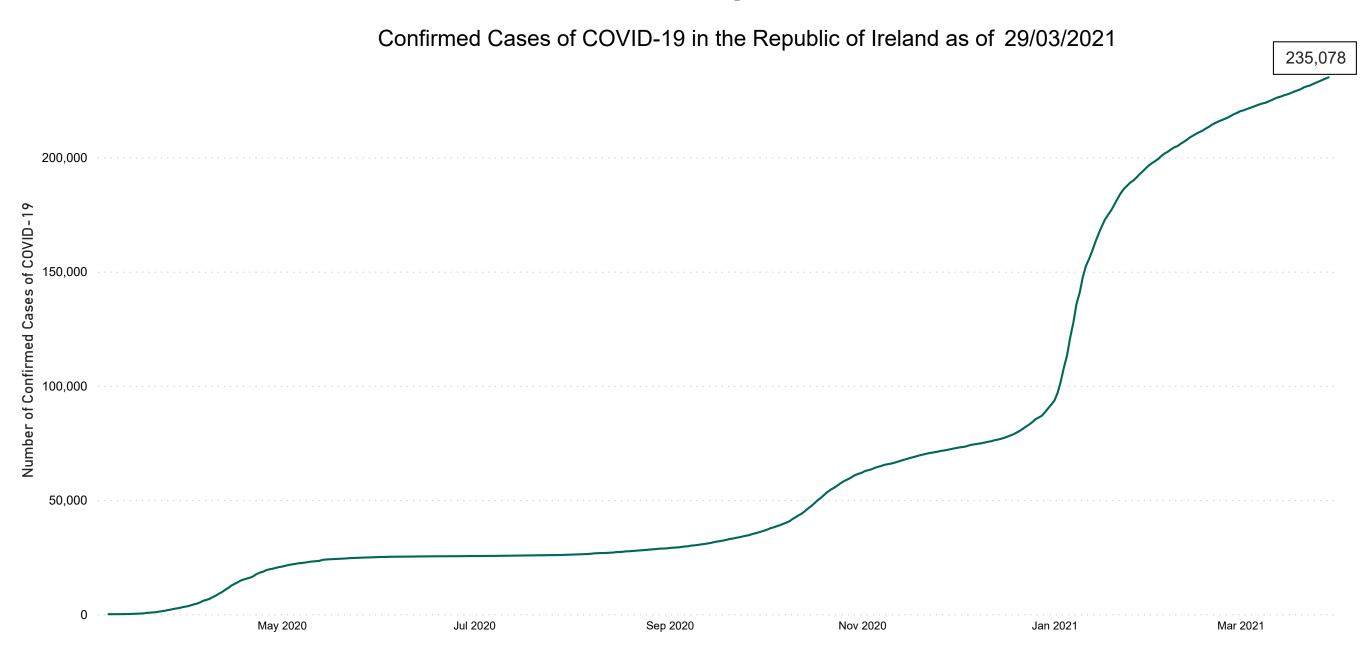

COVID-19 Daily Operations Update Acute Hospitals

Performance Management and Improvement Unit

2000hrs Monday 29th March 2021



## New Confirmed COVID-19 Cases in the Republic of Ireland as at 29/03/2021

New COVID-19 Cases in the Republic of Ireland as of 29/03/2021



### Percentage Increase compared to the Previous Day as at 29/03/2021

% Increase in total confirmed cases compared to the previous day since 06 March
\* Baseline is 13 cases at 05-March-2020



## Confirmed Cases of COVID-19 in the Republic of Ireland as at 29/03/2021



# Geographical Spread of COVID-19 Confirmed Cases and Suspected Cases across Acute Hospital Sites as at 29/03/2021 20:00



#### **Total Confirmed COVID-19 Cases**

| 8am | 2pm | 8pm |
|-----|-----|-----|
| 331 | 326 | 313 |



#### Total Confirmed COVID-19 Cases (Past 24 Hours)





#### Current Number of COVID-19 Suspected Cases

| 8am | 2pm | 8pm |
|-----|-----|-----|
| 208 | 206 | 177 |



# Number of Confirmed COVID-19 Cases Admitted across 29 acute sites (including CHI)

Number of Confirmed COVID-19 Cases Admitted on Site at 0800hrs, 1400hrs and 2000hrs



# Percentage Variance at <u>8am</u> of Confirmed COVID-19 cases Admitted Across 29 sites compared to the previous day

% Variance at 8am of confirmed COVID-19 cases admitted across 29 sites to the previous day



# Number of Susp