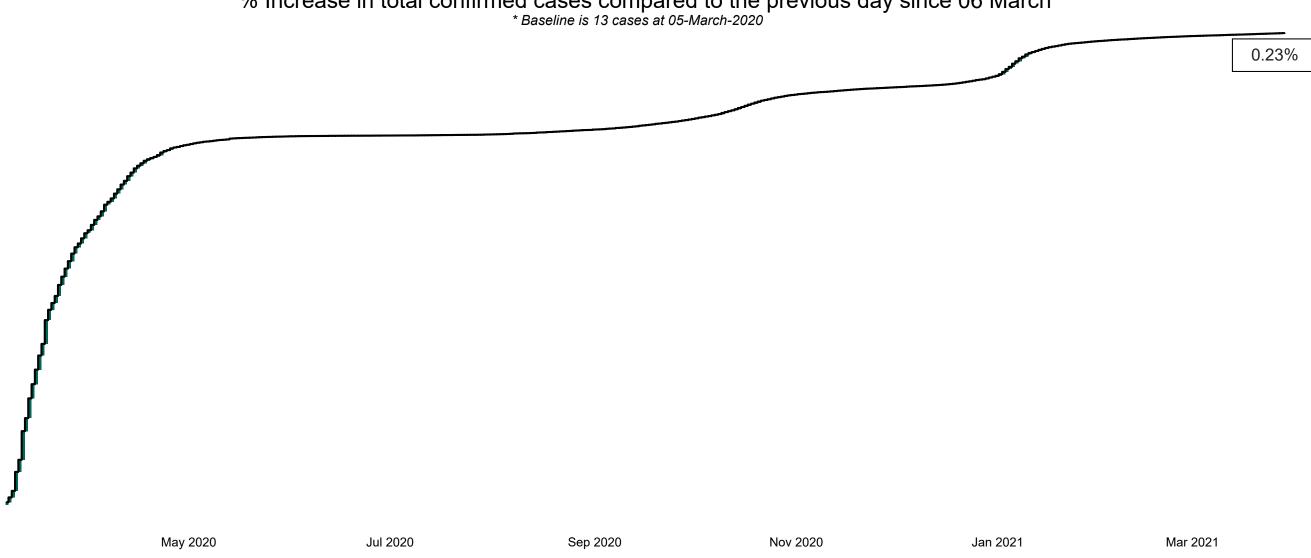

### Percentage Increase compared to the Previous Day as at 29/03/2021

% Increase in total confirmed cases compared to the previous day since 06 March
\* Baseline is 13 cases at 05-March-2020