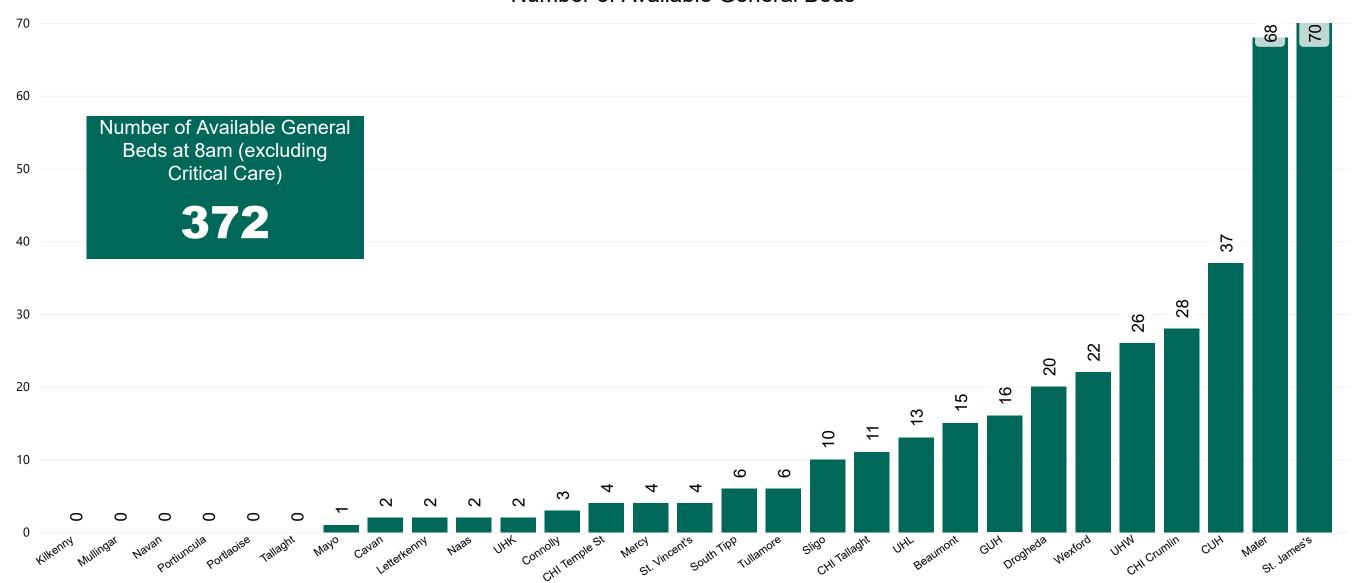

|
| 331 | 326 | 313 |



#### Total Confirmed COVID-19 Cases (Past 24 Hours)





#### Current Number of COVID-19 Suspected Cases

| 8am | 2pm | 8pm |
|-----|-----|-----|
| 208 | 206 | 177 |



# Number of Confirmed COVID-19 Cases Admitted across 29 acute sites (including CHI)

Number of Confirmed COVID-19 Cases Admitted on Site at 0800hrs, 1400hrs and 2000hrs



# Percentage Variance at <u>8am</u> of Confirmed COVID-19 cases Admitted Across 29 sites compared to the previous day

% Variance at 8am of confirmed COVID-19 cases admitted across 29 sites to the previous day



# Number of Suspected COVID-19 Swab Results Awaited Across 29 acute sites as at 29/03/2021

Number of COVID-19 Swab Results Awaited at 0800hrs, 1400hrs and 2000hrs



### Number of Available General Beds on 29/03/2021





#### **Number of Critical Beds Available on 29/03/2021**

**Available Critical Care Beds** 

Number of Available Critical Care Beds at 18:30

Adult Public Beds Paeds Beds
28
9

\*Due to the dynamic nature of reporting, available beds may differ depending on capacity and reserved status at individual sites for critical care beds. Furthermore, some of the available beds may be specialist beds, not available for admission of general ICU patients.



#### **ADULT**

Total Adult Critical Care Beds Open & Staffed

288

Occupied Adult Critical Care Beds 269

(Including 70 COVID-19 patients)

Critical Adult Care Beds Reserved for Patients

12

#### **PAEDS**

Total Paeds Critical Care Beds Open & Staffed

31

Occupied Paeds Critical Care Beds
20

(Including 0 COVID-19 patients)

Paeds Critical C