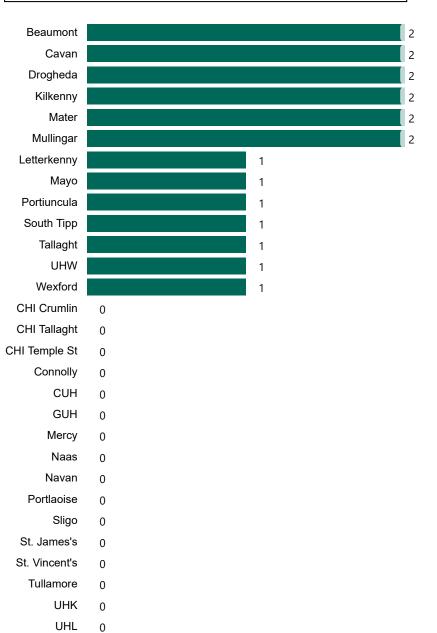

# Percentage Variance at <u>8am</u> of Confirmed COVID-19 cases Admitted Across 29 sites compared to the previous day

% Variance at 8am of confirmed COVID-19 cases admitted across 29 sites to the previous day