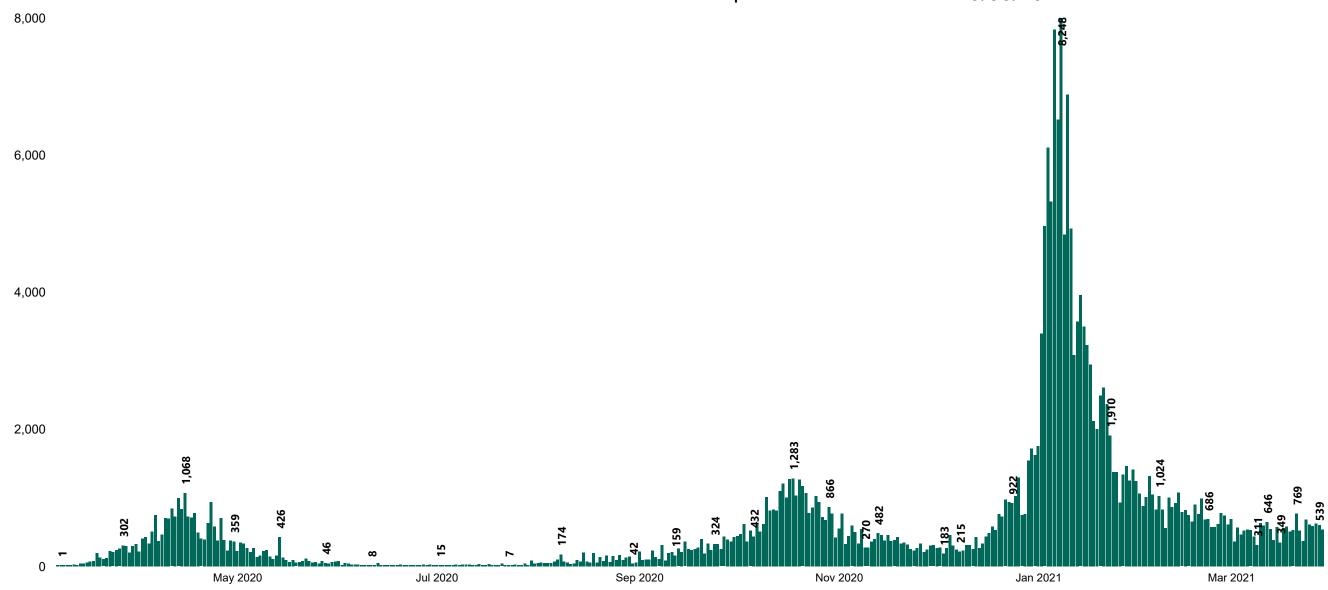

## New Confirmed COVID-19 Cases in the Republic of Ireland as at 29/03/2021

New COVID-19 Cases in the Republic of Ireland as of 29/03/2021