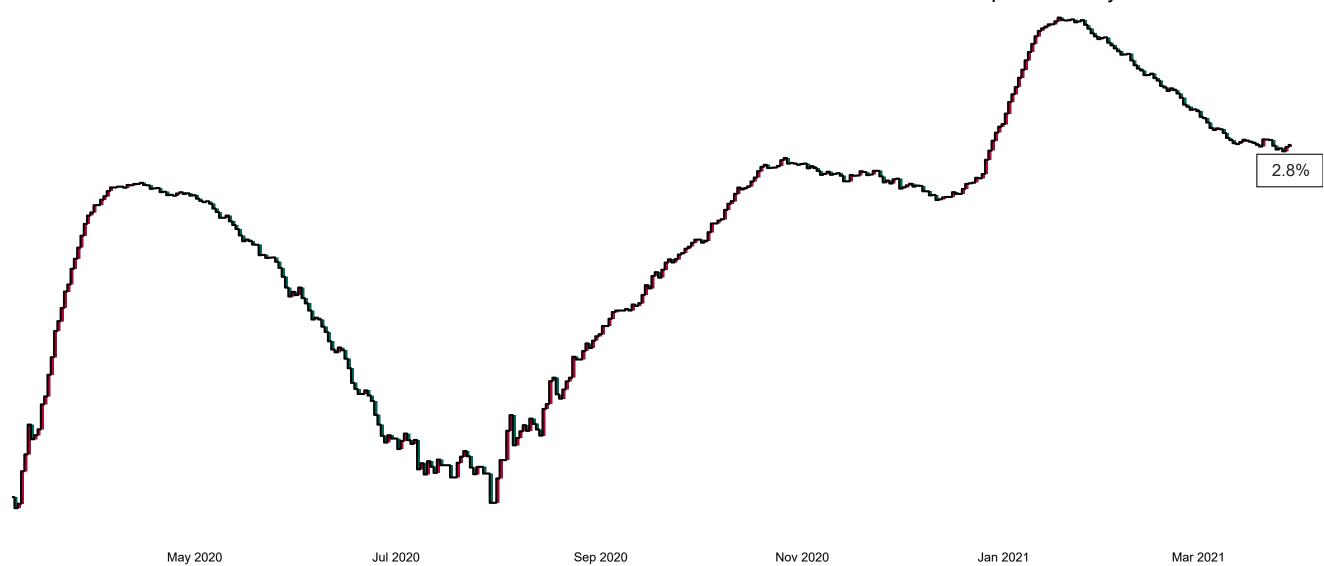

# Percentage Variance at <u>8am</u> of Confirmed COVID-19 cases Admitted Across 29 sites compared to the previous day

% Variance at 8am of confirmed COVID-19 cases admitted across 29 sites to the previous day