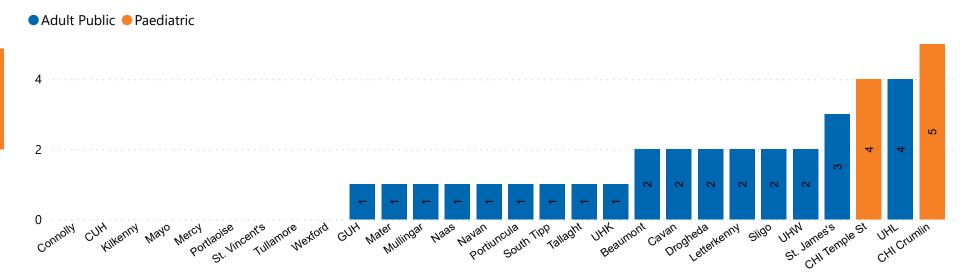

#### **Number of Critical Beds Available on 29/03/2021**

**Available Critical Care Beds** 

Number of Available Critical Care Beds at 18:30

Adult Public Beds Paeds Beds
28
9

\*Due to the dynamic nature of reporting, available beds may differ depending on capacity and reserved status at individual sites for critical care beds. Furthermore, some of the available beds may be specialist beds, not available for admission of general ICU patients.