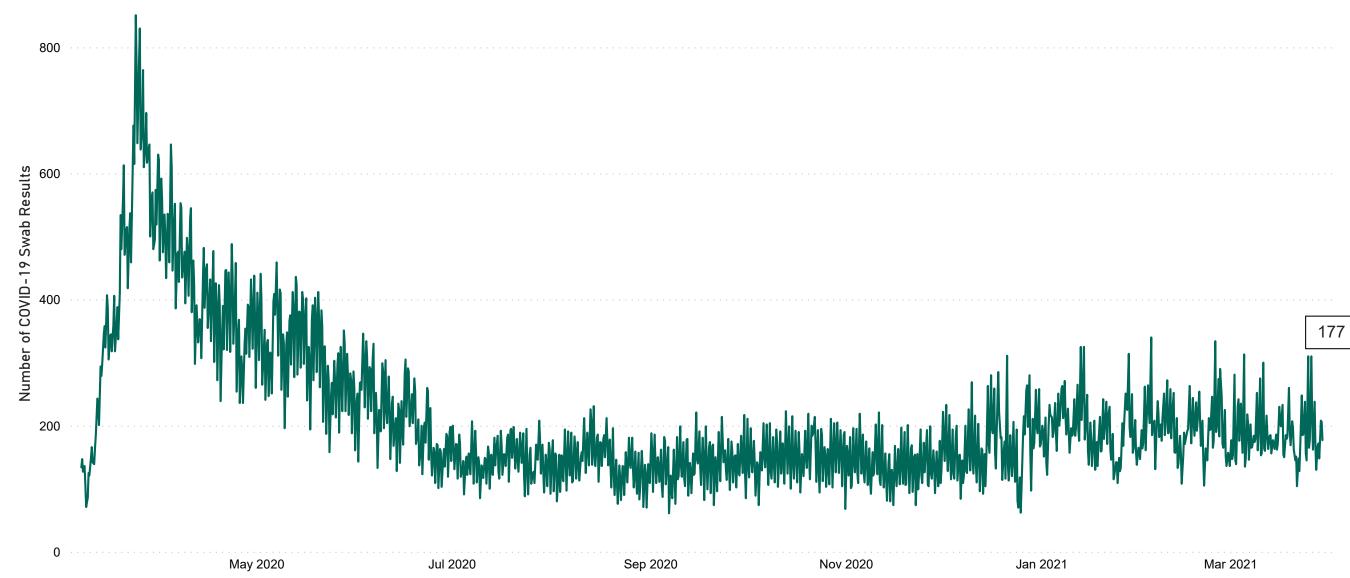

# Number of Suspected COVID-19 Swab Results Awaited Across 29 acute sites as at 29/03/2021

Number of COVID-19 Swab Results Awaited at 0800hrs, 1400hrs and 2000hrs

#### Current Number of COVID-19 Suspected Cases

| 8am | 2pm | 8pm |
|-----|-----|-----|
| 208 | 206 | 177 |