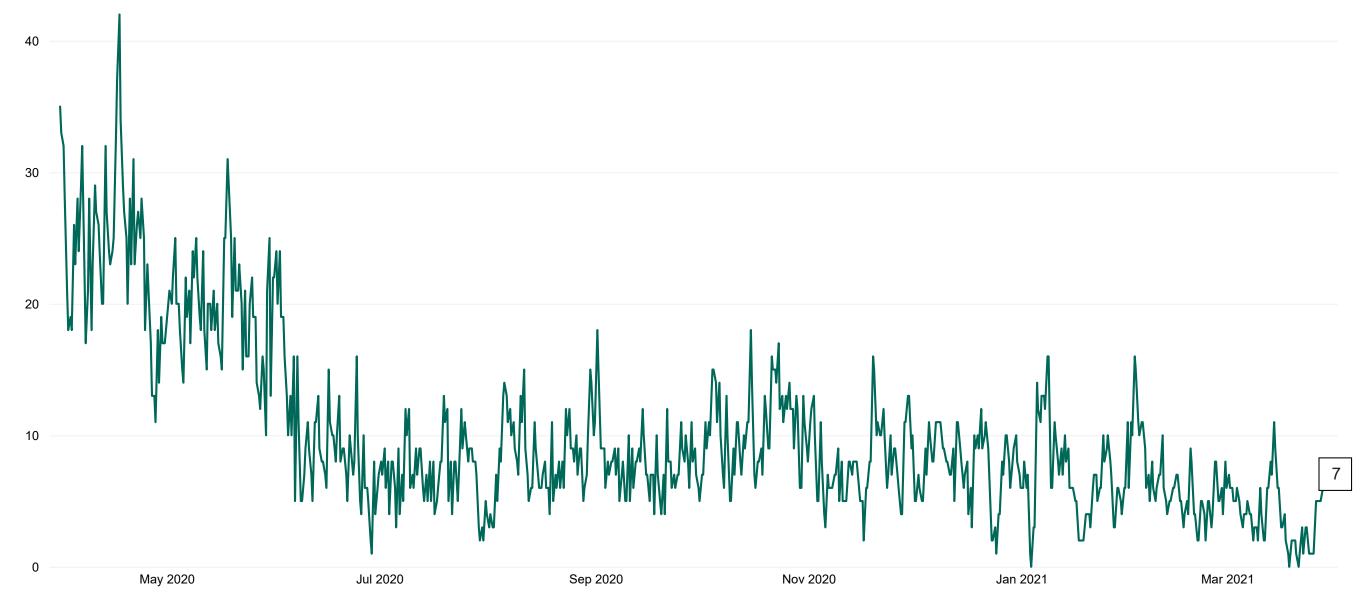

## **Suspected COVID-19 Cases in Critical Care Units**

Suspected COVID-19 Cases in Critical Care Units 29/03/2021

## **Suspected COVID-19 Cases in Critical Care Units**

Suspected COVID-19 Cases in Critical Care Units from 31/03/2020 to 29/03/2021