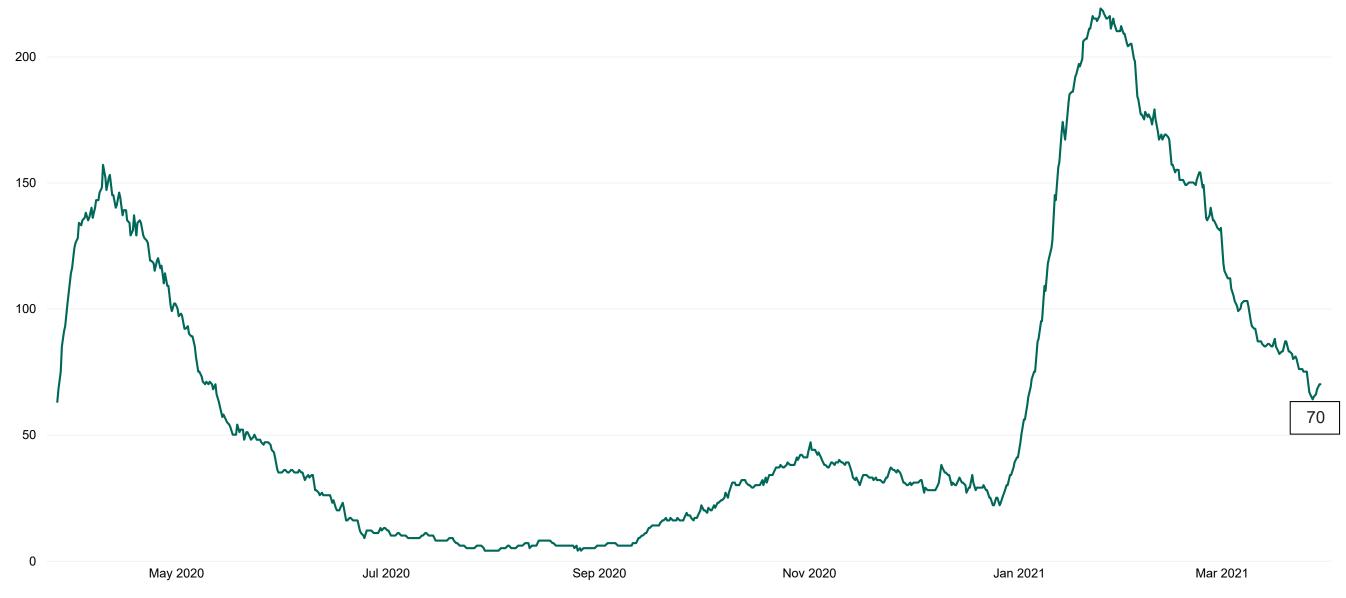

#### **Confirmed COVID-19 Cases in Critical Care Units**

Confirmed COVID-19 Cases in Critical Care Units from 27/03/2020 to 29/03/2021