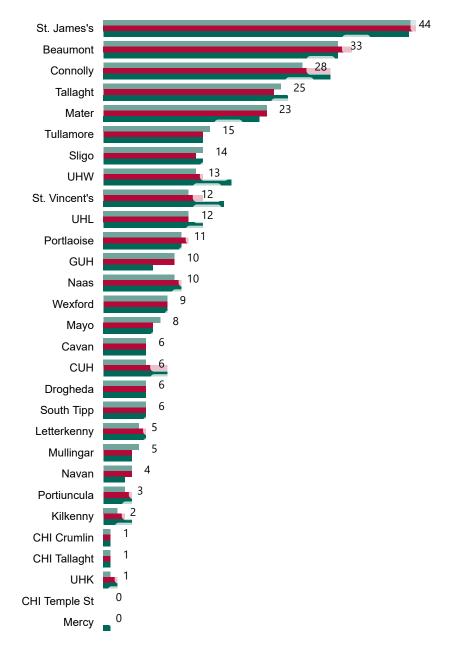

# Number of Confirmed COVID-19 Cases Admitted across 29 acute sites (including CHI)

Number of Confirmed COVID-19 Cases Admitted on Site at 0800hrs, 1400hrs and 2000hrs