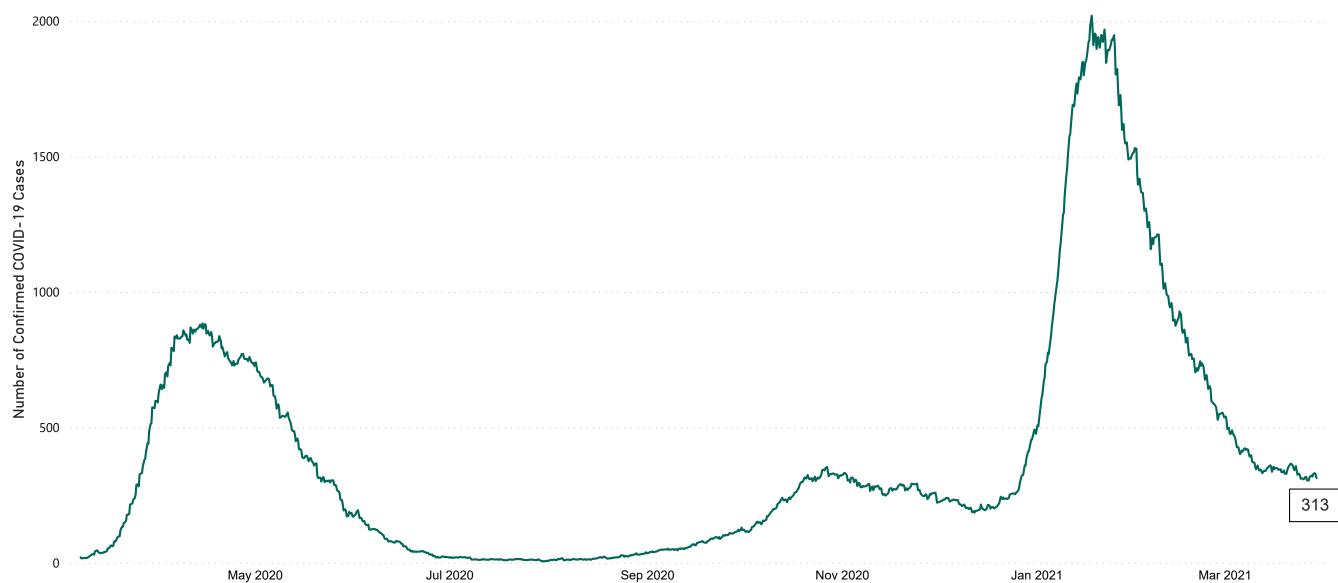

# Number of Confirmed COVID-19 Cases Admitted across 29 acute sites (including CHI)

Number of Confirmed COVID-19 Cases Admitted on Site at 0800hrs, 1400hrs and 2000hrs

#### **Total Confirmed COVID-19 Cases**

| 8am | 2pm | 8pm |
|-----|-----|-----|
| 331 | 326 | 313 |