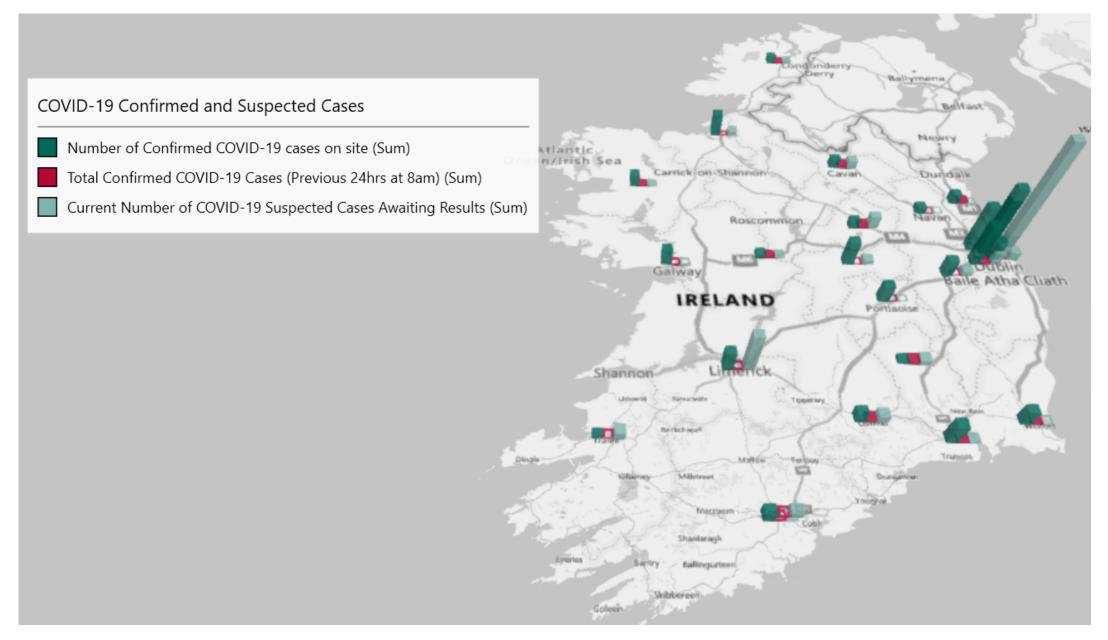

# Geographical Spread of COVID-19 Confirmed Cases and Suspected Cases across Acute Hospital Sites as at 29/03/2021 20:00