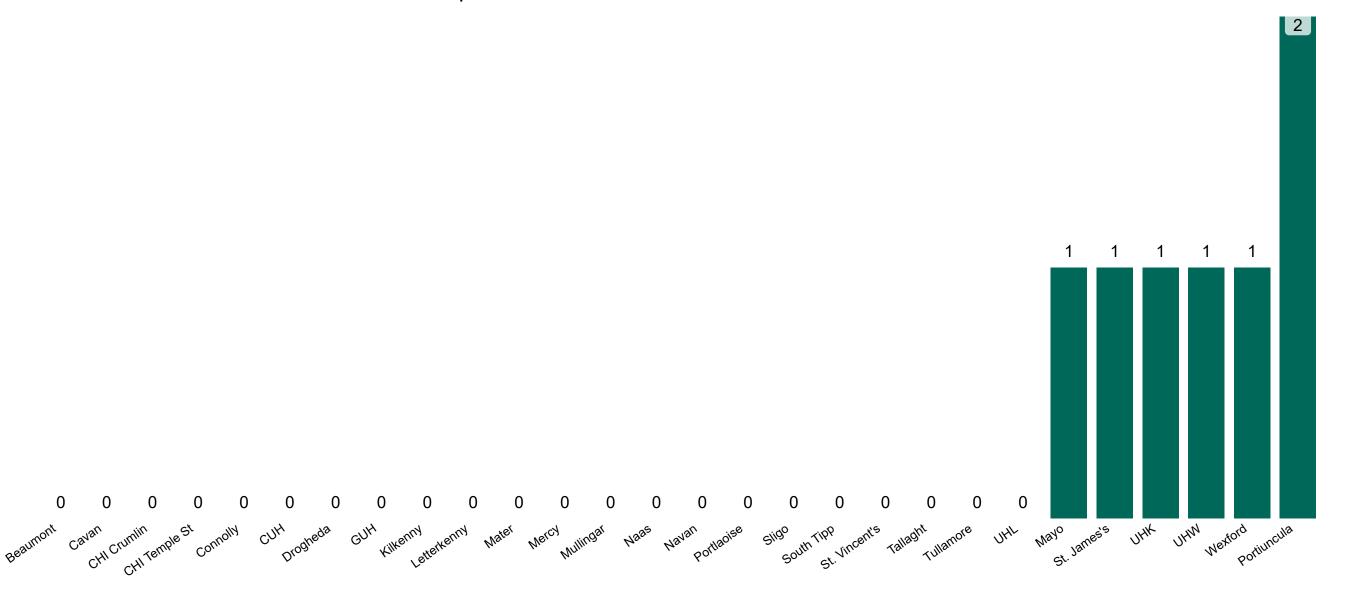

## **Suspected COVID-19 Cases in Critical Care Units**

Suspected COVID-19 Cases in Critical Care Units 29/03/2021