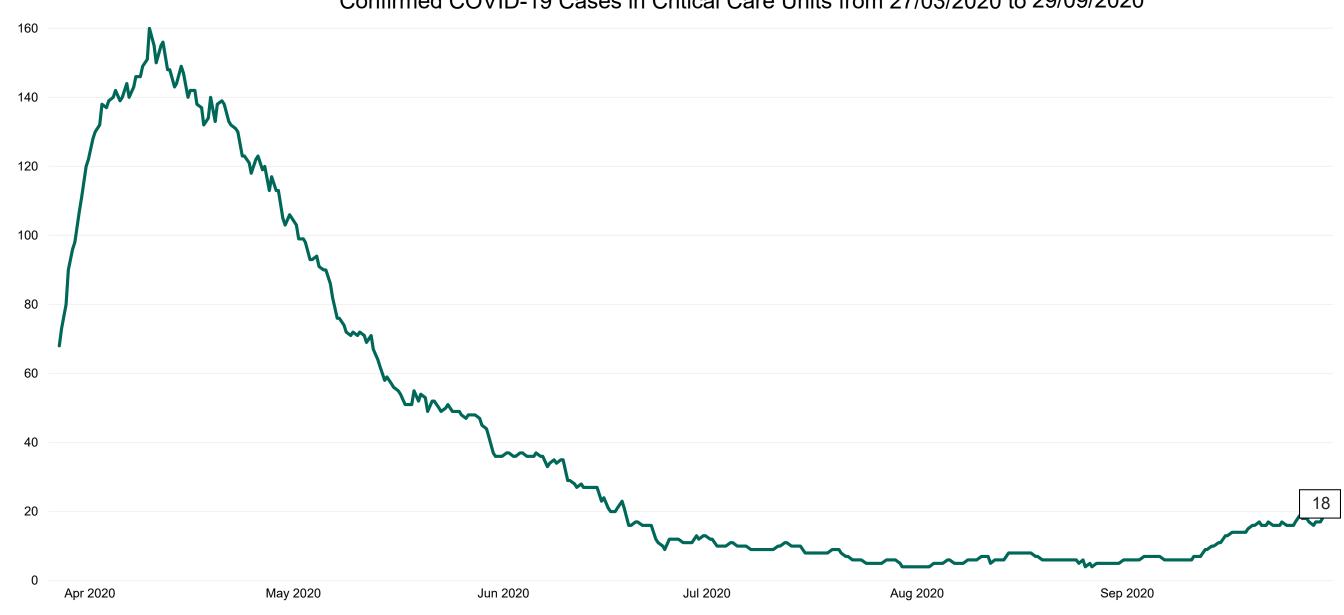

#### **Confirmed COVID-19 Cases in Critical Care Units**

Confirmed COVID-19 Cases in Critical Care Units from 27/03/2020 to 29/09/2020

## **Critical Care Summary as at 29/09/2020 18:30**

| Confirmed COVID-19 cases in Critical Care Units                                                  | Suspected COVID-19 cases in Critical Care Units                                                      |
|--------------------------------------------------------------------------------------------------|------------------------------------------------------------------------------------------------------|
| 18                                                                                               | 7                                                                                                    |
| COVID-19 Deaths in Critical Care Units during previous 24hrs (8am to 8am) – update at 10am daily | Suspected COVID-19 Deaths in Critical Care during previous 24hrs (8am to 8am) – update at 10am daily |
|                                                                                                  |                                                                                                      |
| Confirmed COVID-19 Ventilated cases                                                              | Suspected COVID-19 Ventilated cases                                                                  |
| 7                                                                                                | 4                                                                                                    |