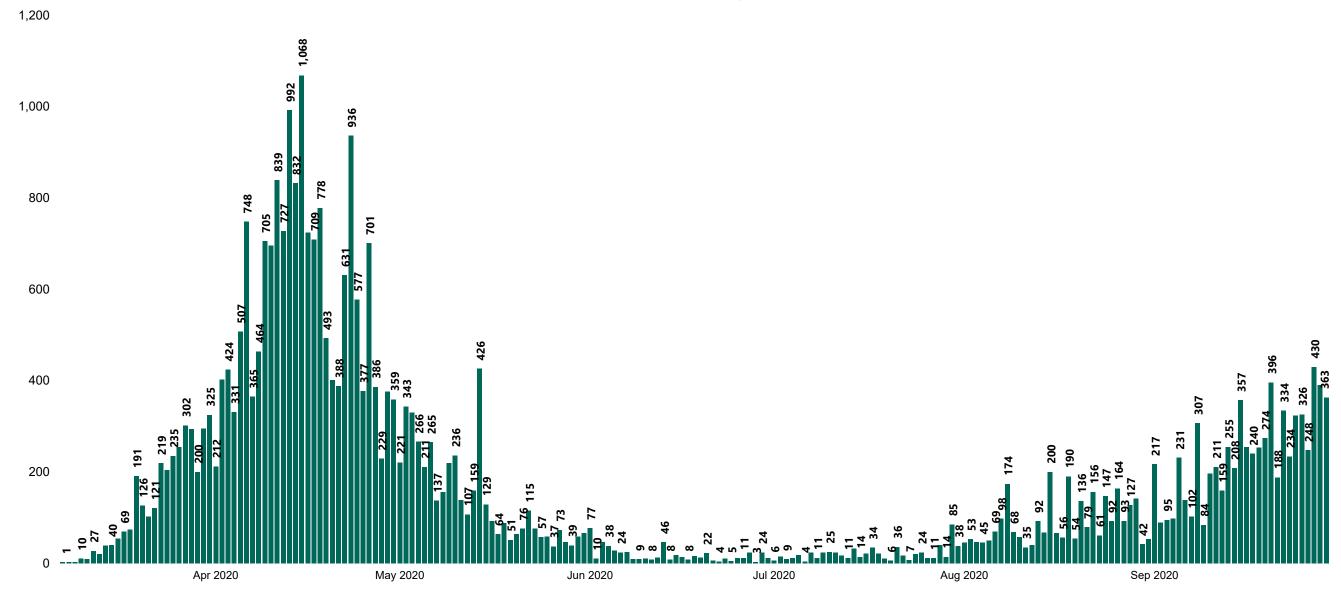

## New Confirmed COVID-19 Cases in the Republic of Ireland as at 29/09/2020

New COVID-19 Cases in the Republic of Ireland as of 29/09/2020