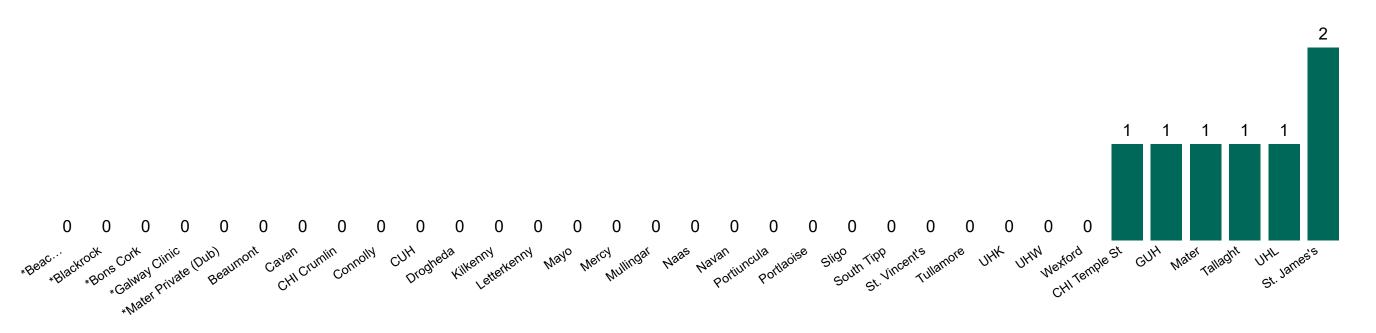

### **Suspected COVID-19 Cases in Critical Care Units**

Suspected COVID-19 Cases in Critical Care Units 29/09/2020

## **Critical Care Summary as at 29/09/2020 18:30**

| Confirmed COVID-19 cases in Critical Care Units                                                  | Suspected COVID-19 cases in Critical Care Units                                                      |
|--------------------------------------------------------------------------------------------------|------------------------------------------------------------------------------------------------------|
| 18                                                                                               | 7                                                                                                    |
| COVID-19 Deaths in Critical Care Units during previous 24hrs (8am to 8am) – update at 10am daily | Suspected COVID-19 Deaths in Critical Care during previous 24hrs (8am to 8am) – update at 10am daily |
|                                                                                                  |                                                                                                      |
| Confirmed COVID-19 Ventilated cases                                                              | Suspected COVID-19 Ventilated cases                                                                  |
| 7                                                                                                | 4                                                                                                    |