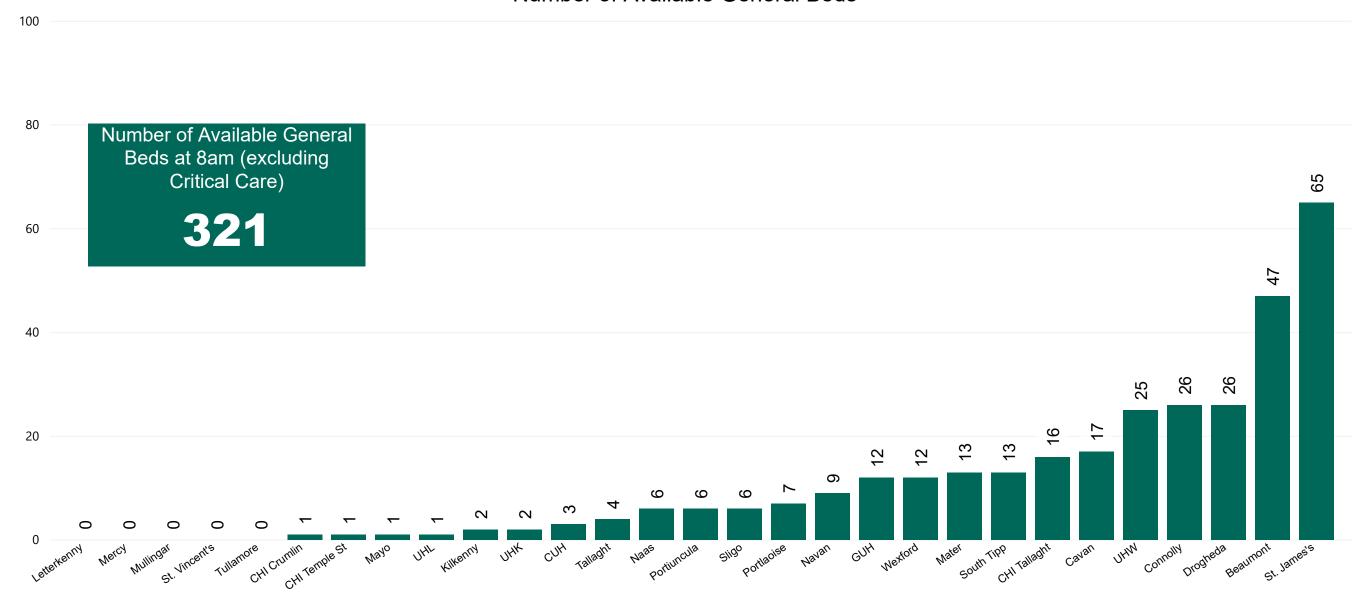

### Number of Available General Beds on 29/09/2020

Number of Available General Beds