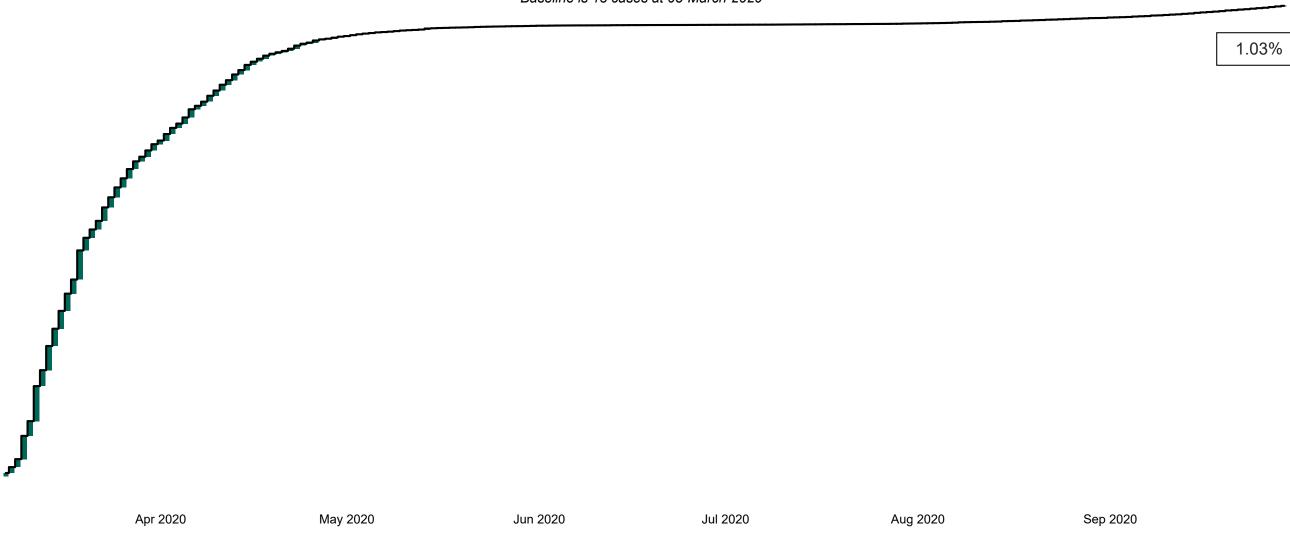

### Percentage Increase compared to the Previous Day as at 29/09/2020

% Increase in total confirmed cases compared to the previous day since 06 March
\* Baseline is 13 cases at 05-March-2020