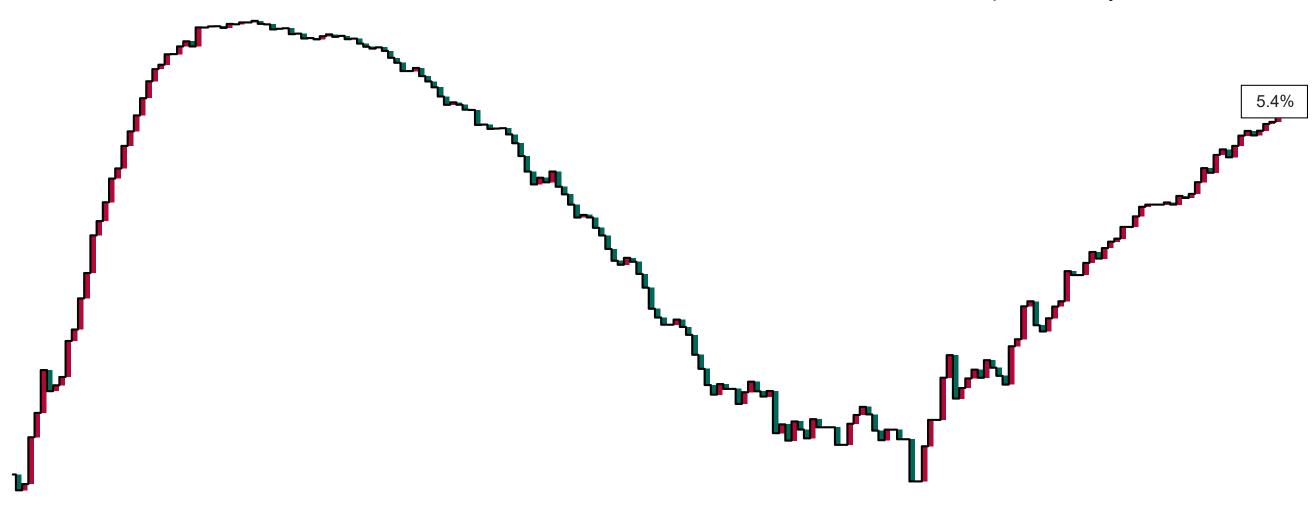

### Percentage Increase compared to the Previous Day as at 29/09/2020

% Increase in total confirmed cases compared to the previous day since 06 March
\* Baseline is 13 cases at 05-March-2020