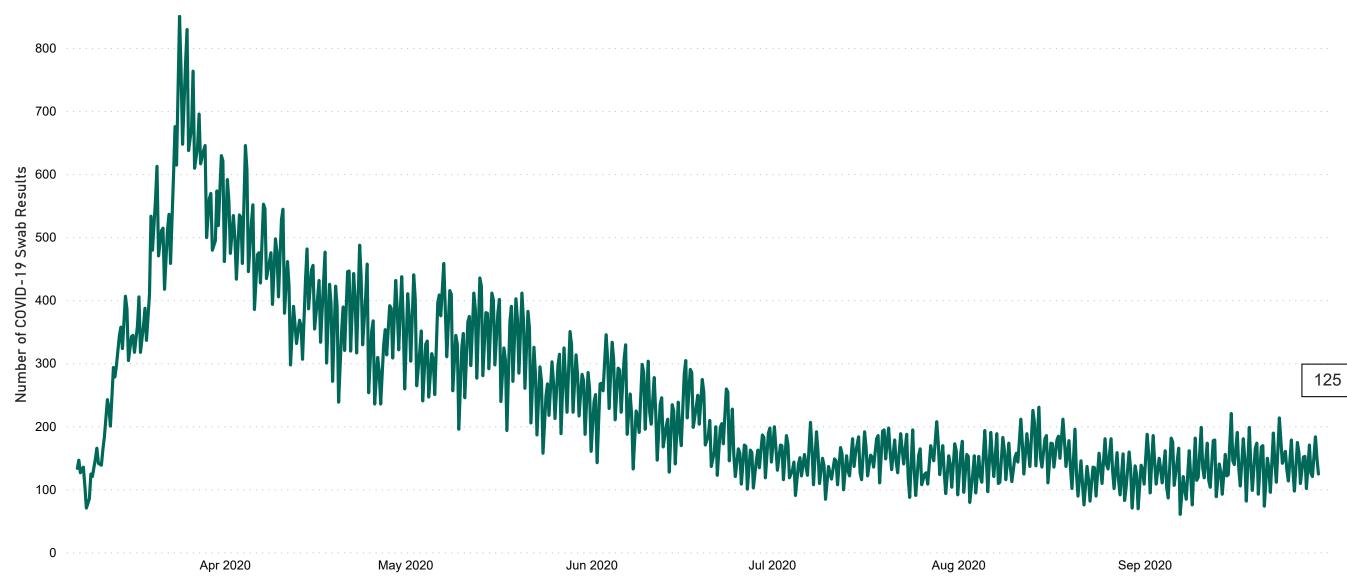

# Number of Suspected COVID-19 Swab Results Awaited Across 29 acute sites as at 29/09/2020

Number of COVID-19 Swab Results Awaited at 0800hrs, 1400hrs and 2000hrs