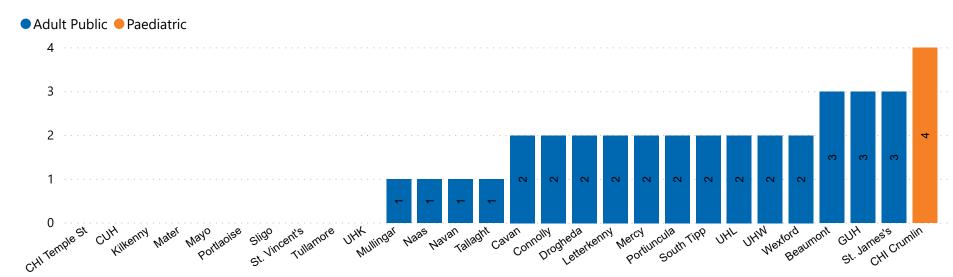

### **Number of Critical Beds Available on 29/09/2020**

**Available Critical Care Beds** 

Number of Available Critical Care Beds at 18:30

Adult Public Beds Paeds Beds

4

\*Due to the dynamic nature of reporting, available beds may differ depending on capacity and reserved status at individual sites for critical care beds. Furthermore, some of the available beds may be specialist beds, not available for admission of general ICU patients.