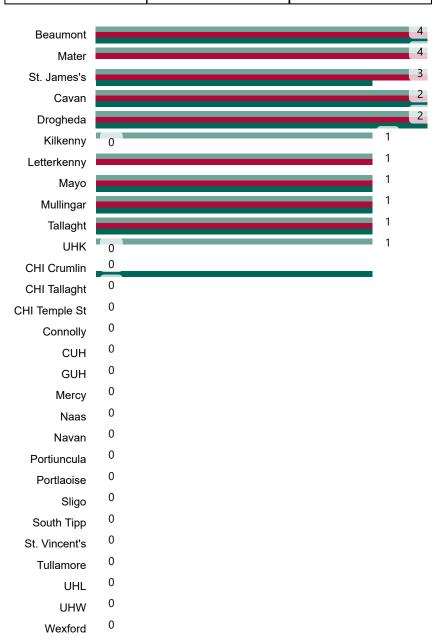

#### **Confirmed COVID-19 Cases in Critical Care Units**

Confirmed COVID-19 Cases in Critical Care Units 29/09/2020