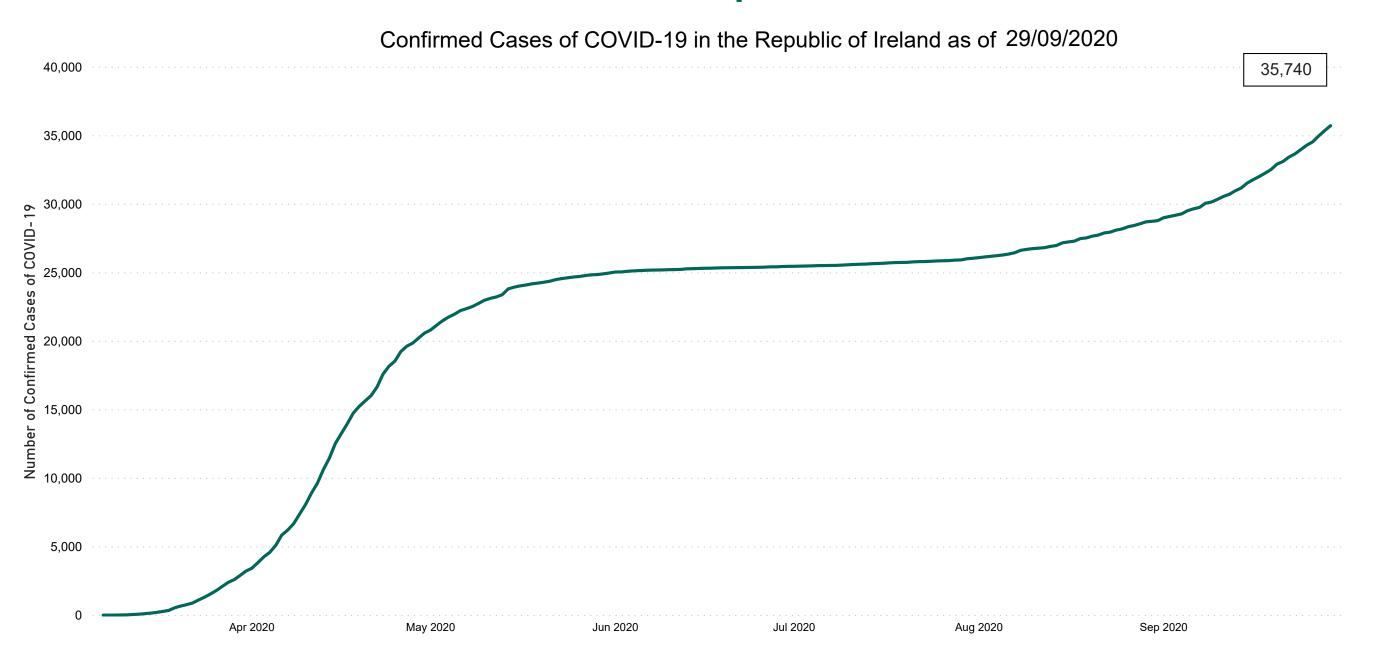

COVID-19 Daily Operations Update Acute Hospitals

Performance Management and Improvement Unit

2000hrs Tuesday 29th September 2020



## New Confirmed COVID-19 Cases in the Republic of Ireland as at 29/09/2020

New COVID-19 Cases in the Republic of Ireland as of 29/09/2020



### Percentage Increase compared to the Previous Day as at 29/09/2020

% Increase in total confirmed cases compared to the previous day since 06 March
\* Baseline is 13 cases at 05-March-2020



## Confirmed Cases of COVID-19 in the Republic of Ireland as at 29/09/2020



# Geographical Spread of COVID-19 Confirmed Cases and Suspected Cases across Acute Hospital Sites as at 29/09/2020 20:00



#### **Total Confirmed COVID-19 Cases**

| 8am | 2pm | 8pm |
|-----|-----|-----|
| 117 | 122 | 117 |



#### Total Confirmed COVID-19 Cases (Past 24 Hours)

| 8am | 2pm | 8pm |
|-----|-----|-----|
| 13  | 17  | 21  |



#### Current Number of COVID-19 Suspected Cases

| 8am | 2pm | 8pm |
|-----|-----|-----|
| 184 | 150 | 125 |



# Number of Confirmed COVID-19 Cases Admitted across 29 acute sites (including CHI)

Number of Confirmed COVID-19 Cases Admitted on Site at 0800hrs, 1400hrs and 2000hrs



# Percentage Variance at <u>8am</u> of Confirmed COVID-19 cases Admitted Across 29 sites compared to the previous day

% Variance at 8am of confirmed COVID-19 cases admit