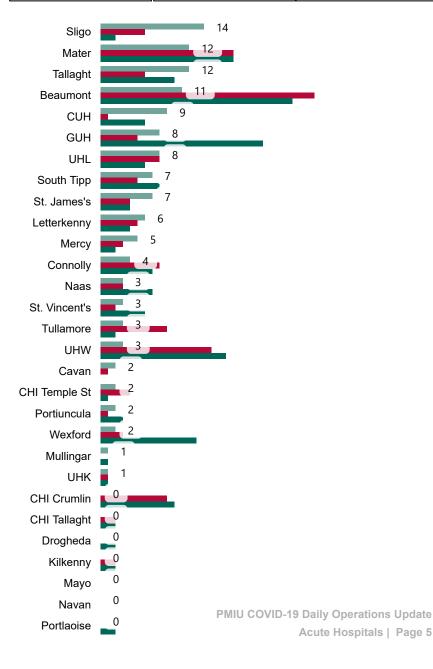

# Number of Suspected COVID-19 Swab Results Awaited Across 29 acute sites as at 29/09/2020

Number of COVID-19 Swab Results Awaited at 0800hrs, 1400hrs and 2000hrs