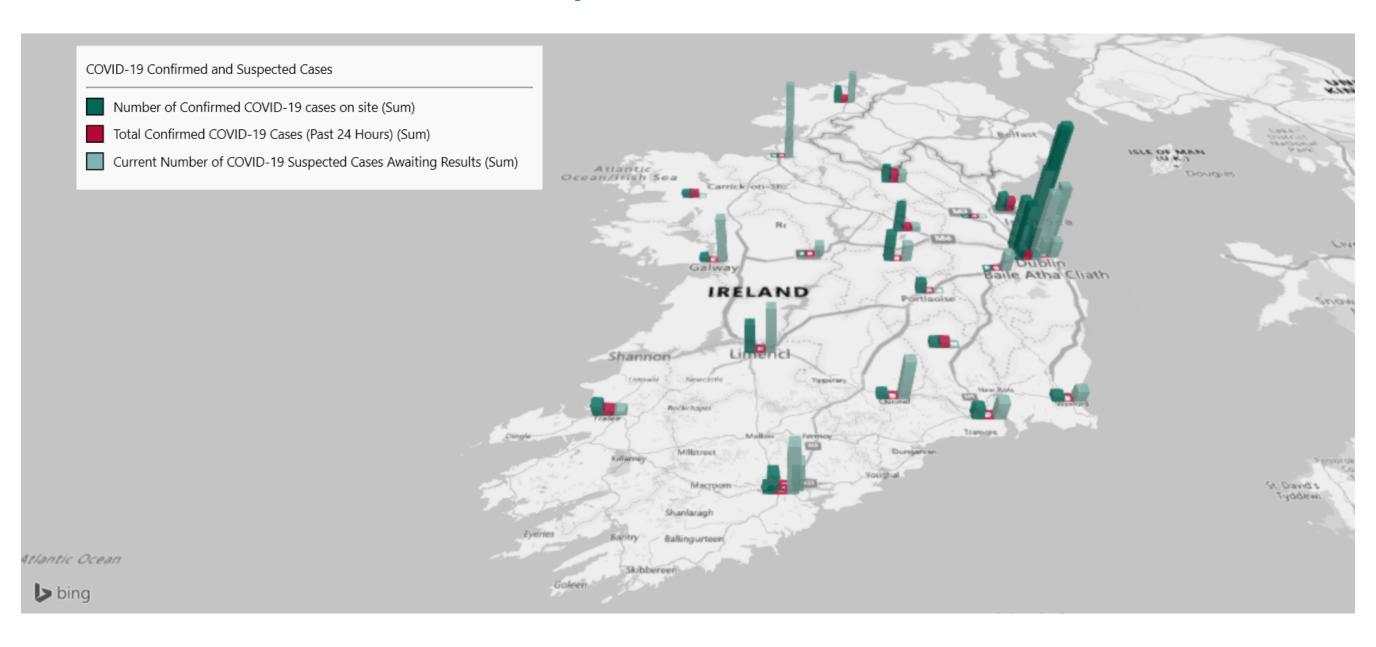

# Geographical Spread of COVID-19 Confirmed Cases and Suspected Cases across Acute Hospital Sites as at 29/09/2020 20:00

#### **Total Confirmed COVID-19 Cases**

| 8am | 2pm | 8pm |
|-----|-----|-----|
| 117 | 122 | 117 |

#### Total Confirmed COVID-19 Cases (Past 24 Hours)

| 8am | 2pm | 8pm |
|-----|-----|-----|
| 13  | 17  | 21  |

#### Current Number of COVID-19 Suspected Cases

| 8am | 2pm | 8pm |
|-----|-----|-----|
| 184 | 150 | 125 |