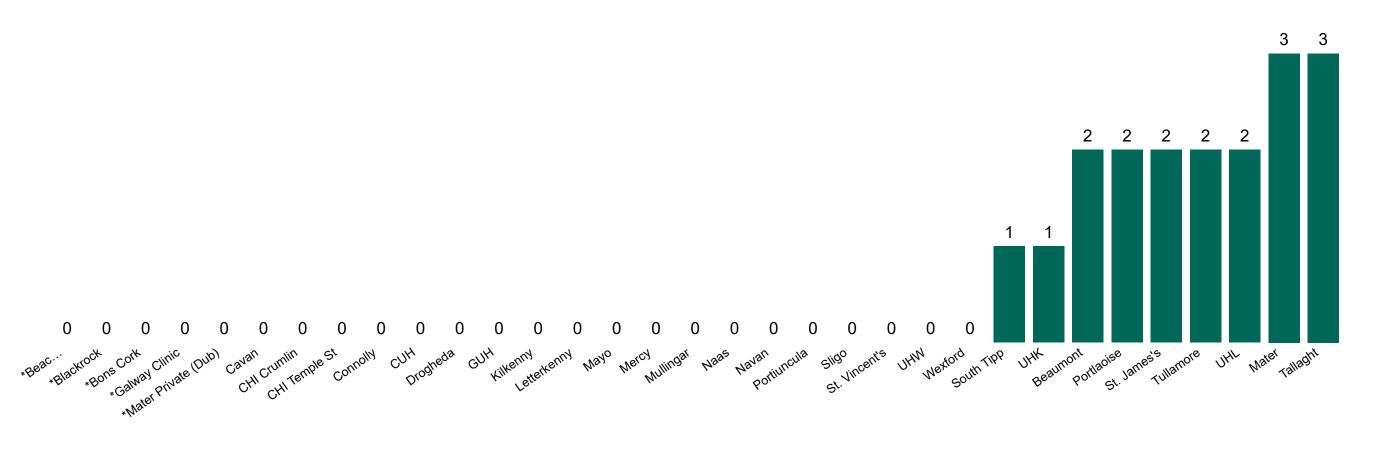

#### **Confirmed COVID-19 Cases in Critical Care Units**

Confirmed COVID-19 Cases in Critical Care Units 29/09/2020

## **Critical Care Summary as at 29/09/2020 18:30**

| Confirmed COVID-19 cases in Critical Care Units                                                  | Suspected COVID-19 cases in Critical Care Units                                                      |
|--------------------------------------------------------------------------------------------------|------------------------------------------------------------------------------------------------------|
| 18                                                                                               | 7                                                                                                    |
| COVID-19 Deaths in Critical Care Units during previous 24hrs (8am to 8am) – update at 10am daily | Suspected COVID-19 Deaths in Critical Care during previous 24hrs (8am to 8am) – update at 10am daily |
|                                                                                                  |                                                                                                      |
| Confirmed COVID-19 Ventilated cases                                                              | Suspected COVID-19 Ventilated cases                                                                  |
| 7                                                                                                | 4                                                                                                    |