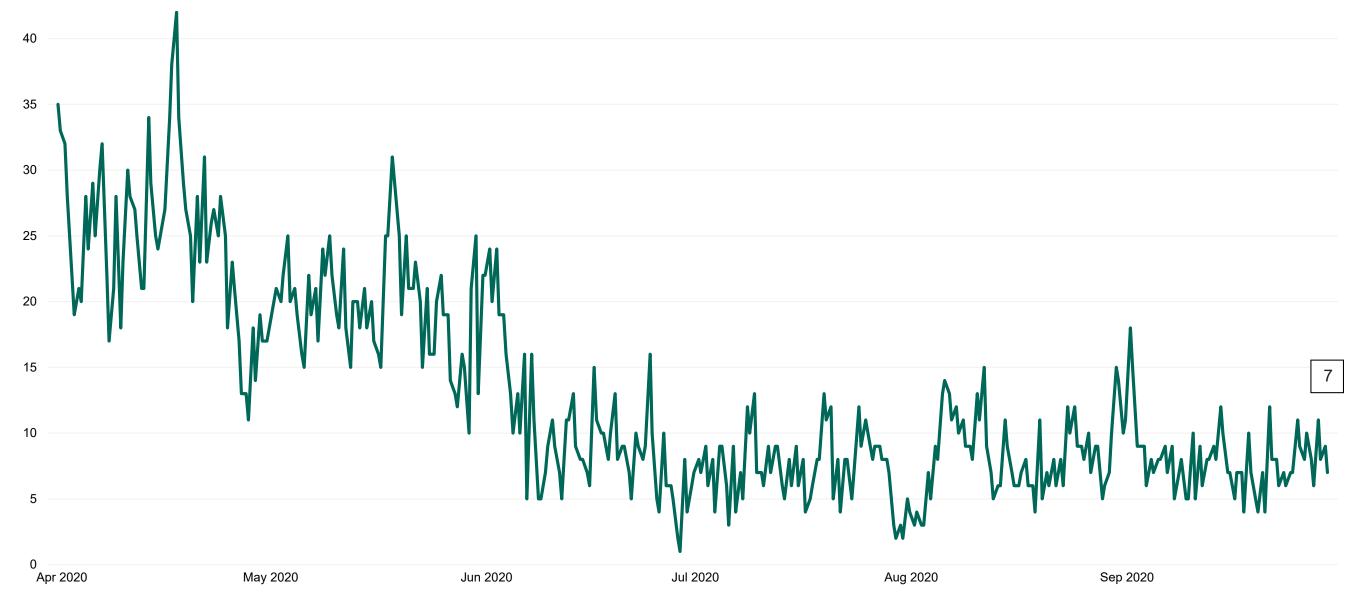

## **Suspected COVID-19 Cases in Critical Care Units**

Suspected COVID-19 Cases in Critical Care Units from 31/03/2020 to 29/09/2020

## **Critical Care Summary as at 29/09/2020 18:30**

| Confirmed COVID-19 cases in Critical Care Units                                                  | Suspected COVID-19 cases in Critical Care Units                                                      |
|--------------------------------------------------------------------------------------------------|------------------------------------------------------------------------------------------------------|
| 18                                                                                               | 7                                                                                                    |
| COVID-19 Deaths in Critical Care Units during previous 24hrs (8am to 8am) – update at 10am daily | Suspected COVID-19 Deaths in Critical Care during previous 24hrs (8am to 8am) – update at 10am daily |
|                                                                                                  |                                                                                                      |
| Confirmed COVID-19 Ventilated cases                                                              | Suspected COVID-19 Ventilated cases                                                                  |
| 7                                                                                                | 4                                                                                                    |