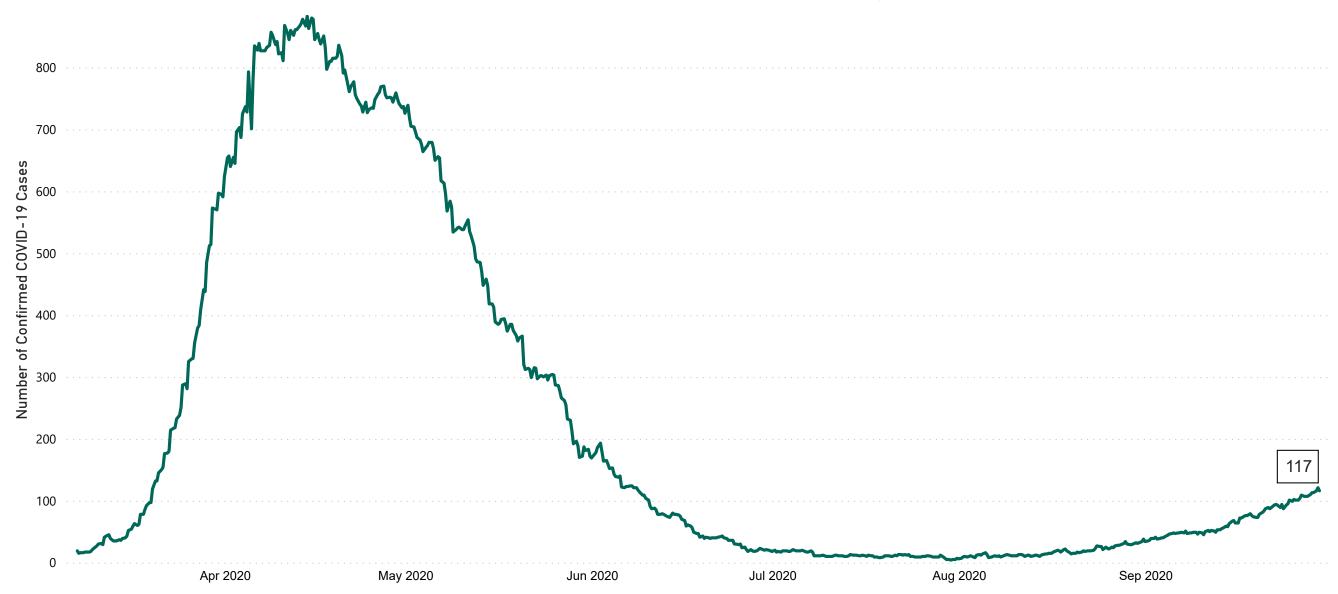

d cases compared to the previous day since 06 March
\* Baseline is 13 cases at 05-March-2020



## Confirmed Cases of COVID-19 in the Republic of Ireland as at 29/09/2020



# Geographical Spread of COVID-19 Confirmed Cases and Suspected Cases across Acute Hospital Sites as at 29/09/2020 20:00



#### **Total Confirmed COVID-19 Cases**

| 8am | 2pm | 8pm |
|-----|-----|-----|
| 117 | 122 | 117 |



#### Total Confirmed COVID-19 Cases (Past 24 Hours)

| 8am | 2pm | 8pm |
|-----|-----|-----|
| 13  | 17  | 21  |



#### Current Number of COVID-19 Suspected Cases

| 8am | 2pm | 8pm |
|-----|-----|-----|
| 184 | 150 | 125 |



# Number of Confirmed COVID-19 Cases Admitted across 29 acute sites (including CHI)

Number of Confirmed COVID-19 Cases Admitted on Site at 0800hrs, 1400hrs and 2000hrs



# Percentage Variance at <u>8am</u> of Confirmed COVID-19 cases Admitted Across 29 sites compared to the previous day

% Variance at 8am of confirmed COVID-19 cases admitted across 29 sites to the previous day



Jul 2020

Aug 2020

Jun 2020

Source: SBAR Portal

May 2020

Apr 2020

Sep 2020

# Number of Suspected COVID-19 Swab Results Awaited Across 29 acute sites as at 29/09/2020

Number of COVID-19 Swab Results Awaited at 0800hrs, 1400hrs and 2000hrs



### Number of Available General Beds on 29/09/2020

Number of Available General Beds



### **Number of Critical Beds Available on 29/09/2020**

**Available Critical Care Beds** 

Number of Available Critical Care Beds at 18:30

Adult Public Beds Paeds Beds

4

\*Due to the dynamic nature of reporting, available beds may differ dependi