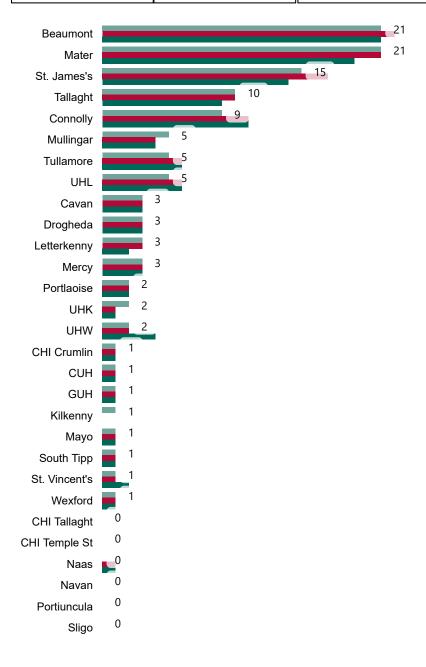

# Number of Confirmed COVID-19 Cases Admitted across 29 acute sites (including CHI)

Number of Confirmed COVID-19 Cases Admitted on Site at 0800hrs, 1400hrs and 2000hrs