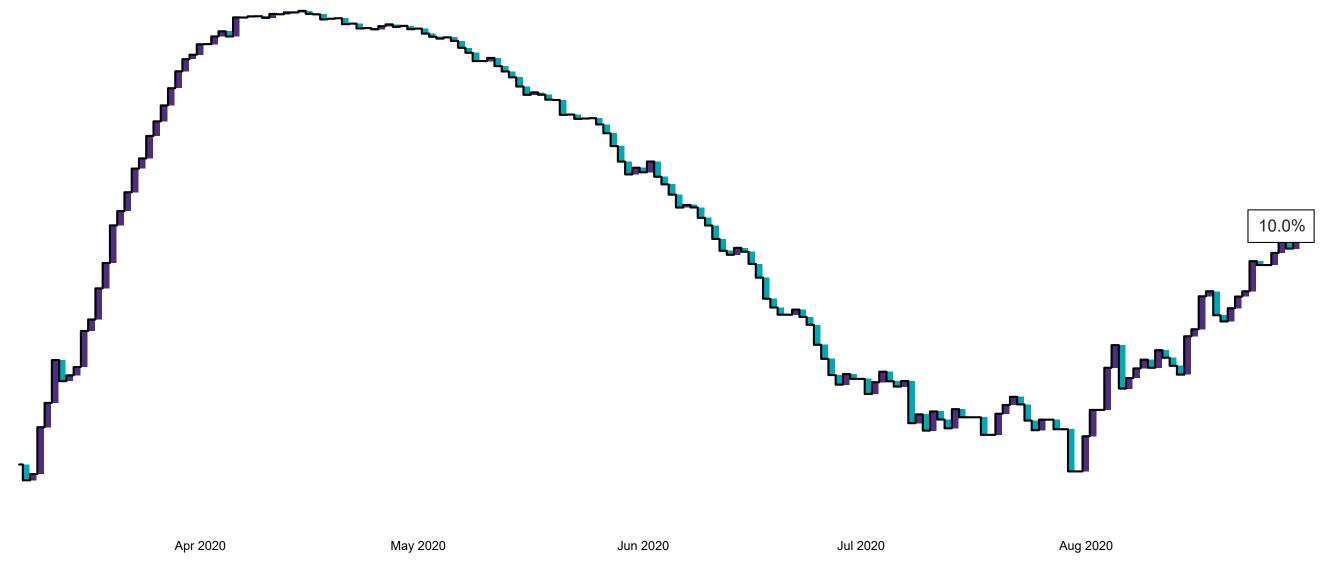

### Percentage Increase compared to the Previous Day as at 30/08/2020

% Increase in total confirmed cases compared to the previous day since 06 March \* Baseline is 13 cases at 05-March-2020