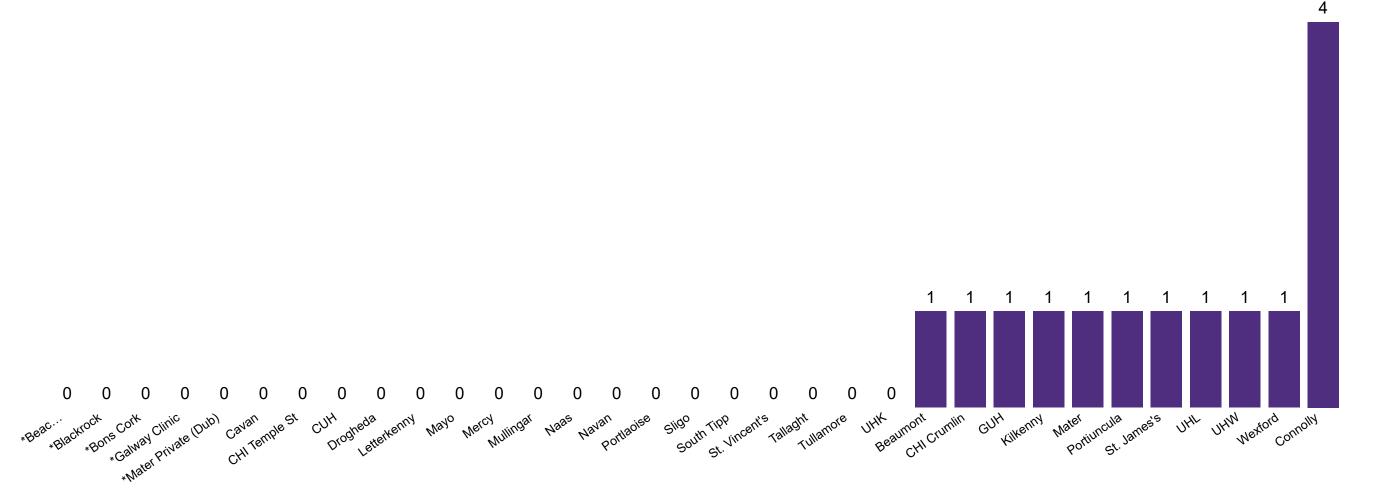

### **Suspected COVID-19 Cases in Critical Care Units**

Suspected COVID-19 Cases in Critical Care Units 30/08/2020

### **Suspected COVID-19 Cases in Critical Care Units**

Source: ICU Bed Information System (National office of Clinical Audit (NOCA))

PMIU COVID-19 Daily Operations Update Acute Hospitals | Page 14