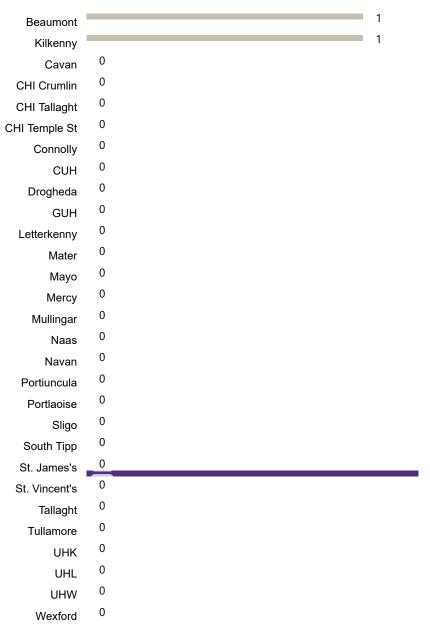

### Total Confirmed COVID-19 Cases (Past 24 Hours)

| 8am | 2pm | 8pm |
|-----|-----|-----|
| 2   | 0   | 2   |