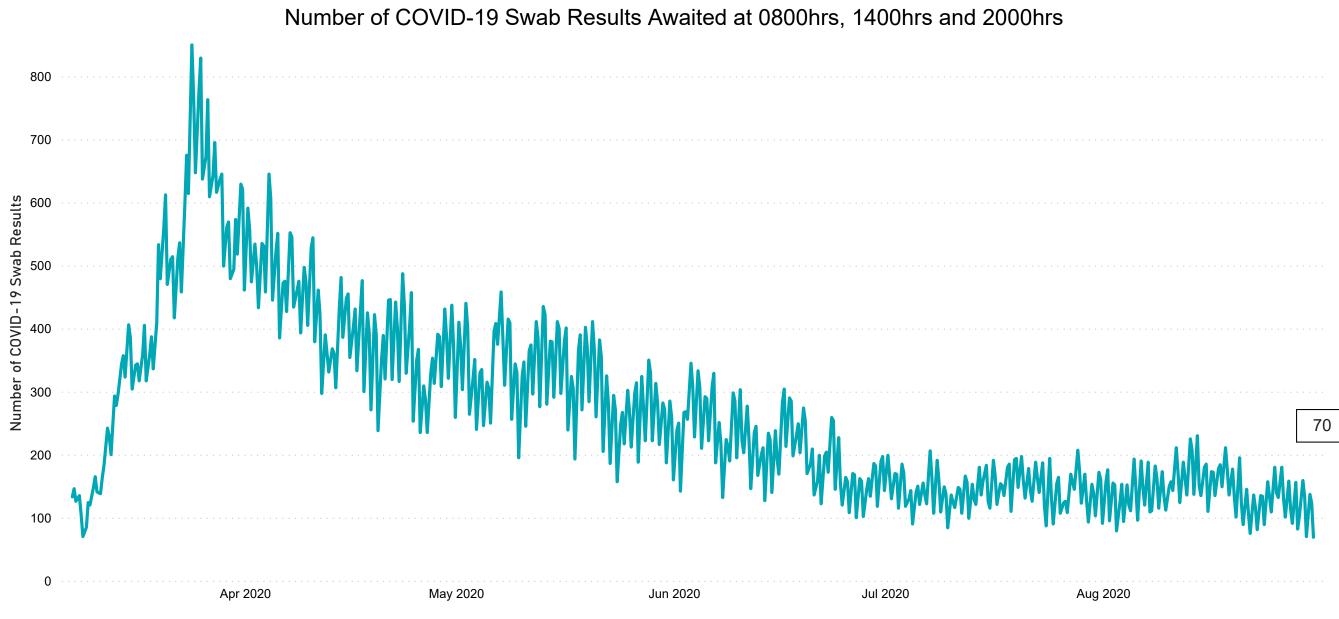

# Number of Suspected COVID-19 Swab Results Awaited Across 29 acute sites as at 30/08/2020

PMIU COVID-19 Daily Operations Update Acute Hospitals | Page 8