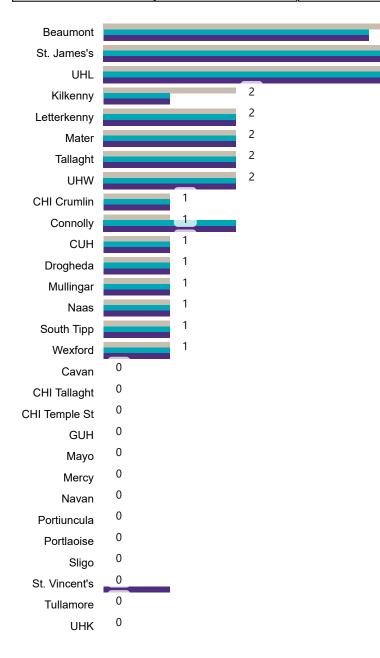

### Geographical Spread of COVID-19 Confirmed Cases and Suspected Cases across Acute Hospital Sites as at 30/08/2020 20:00