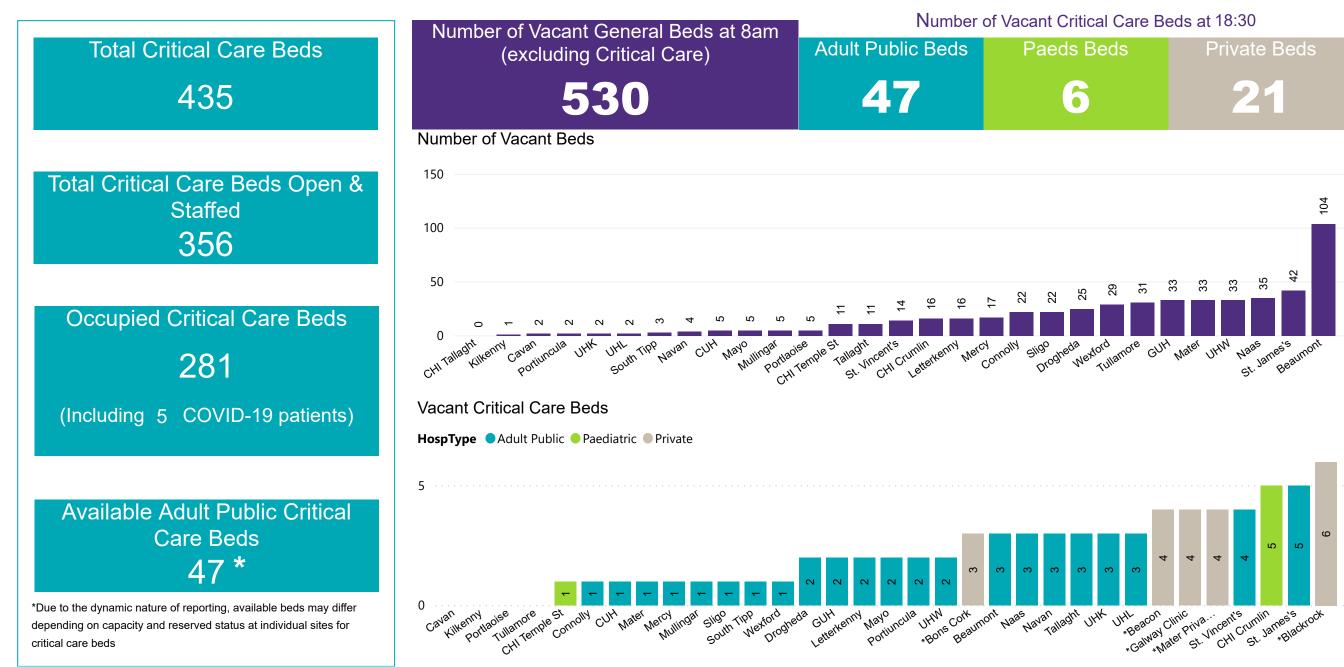

### Number of Vacant Beds and Critical Beds Available on 30/08/2020

(Note HSE COVID-19 Surge plan includes significant additional Critical Care Beds in addition to those indicated below)

Sources: (Critical Care Bed Vacancies) - ICU Bed Information System (National Office of Clinical Audit (NOCA)) | (General Bed Vacancies) - SBAR Portal