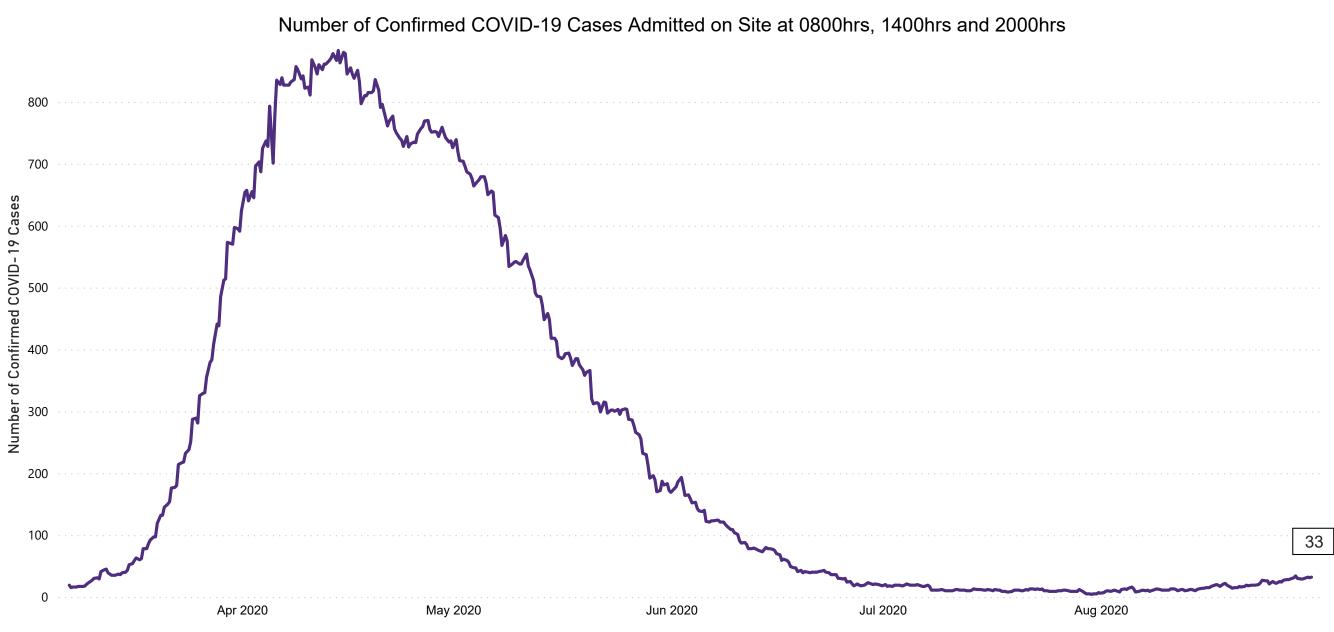

## Number of Confirmed COVID-19 Cases Admitted across 29 acute sites (including CHI)