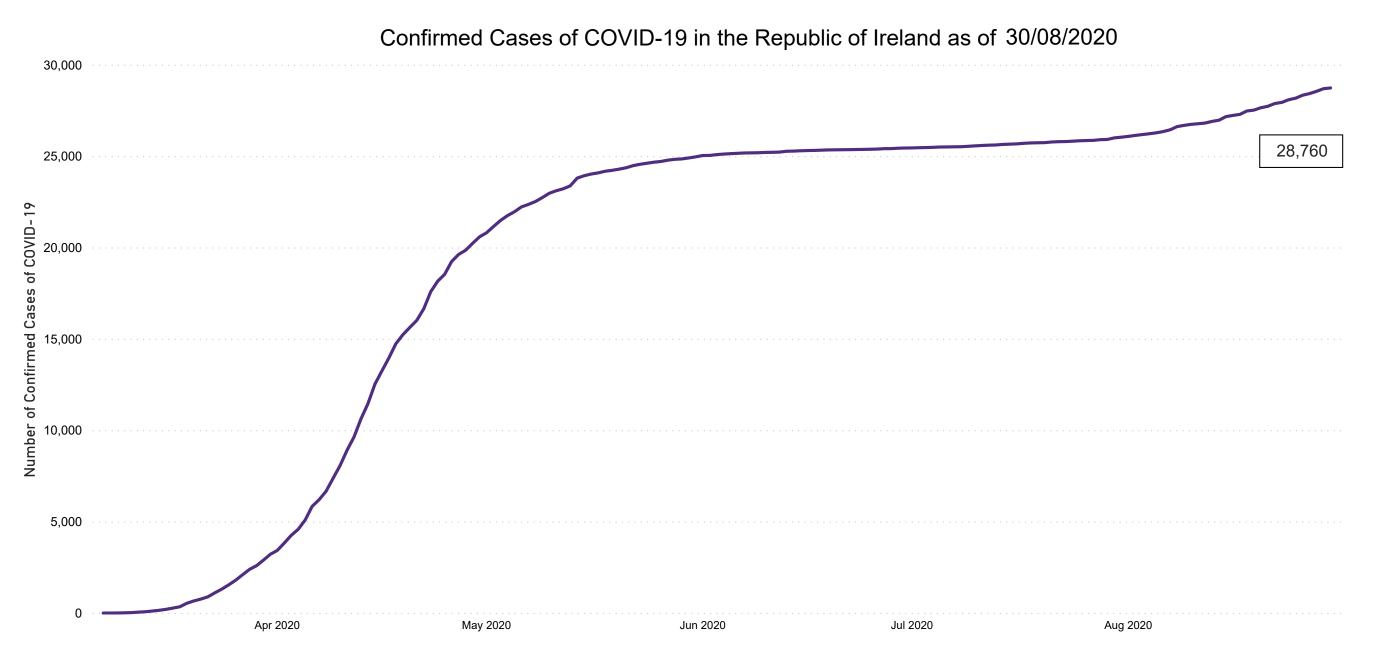

**COVID-19 Daily Operations Update Acute Hospitals** 

Performance Management and Improvement Unit

2000hrs Sunday 30th August 2020

### New Confirmed COVID-19 Cases in the Republic of Ireland as at 30/08/2020



Source: Department of Health 2020, < https://www.gov.ie/en/news/7e0924-latest-updates-on-covid-19-coronavirus/>

### Percentage Increase compared to the Previous Day as at 30/08/2020

% Increase in total confirmed cases compared to the previous day since 06 March \* Baseline is 13 cases at 05-March-2020



### Confirmed Cases of COVID-19 in the Republic of Ireland as at 30/08/2020



### Geographical Spread of COVID-19 Confirmed Cases and Suspected Cases across Acute Hospital Sites as at 30/08/2020 20:00



### Total Confirmed COVID-19 Cases

| 8am | 2pm | 8pm |
|-----|-----|-----|
| 33  | 32  | 33  |

5



### Total Confirmed COVID-19 Cases (Past 24 Hours)

| 8am | 2pm | 8pm |
|-----|-----|-----|
| 2   | 0   | 2   |



#### Current Number of COVID-19 Suspected Cases

| 8am | 2pm | 8pm |
|-----|-----|-----|
| 138 | 124 | 70  |



PMIU COVID-19 Daily Operations Update Acute Hospitals | Page 5

## Number of Confirmed COVID-19 Cases Admitted across 29 acute sites (including CHI)



## Percentage Variance at <u>8am</u> of Confirmed COVID-19 cases Admitted Across 29 sites compared to the previous day

% Variance at 8am of confirmed COVID-19 cases admitted across 29 sites