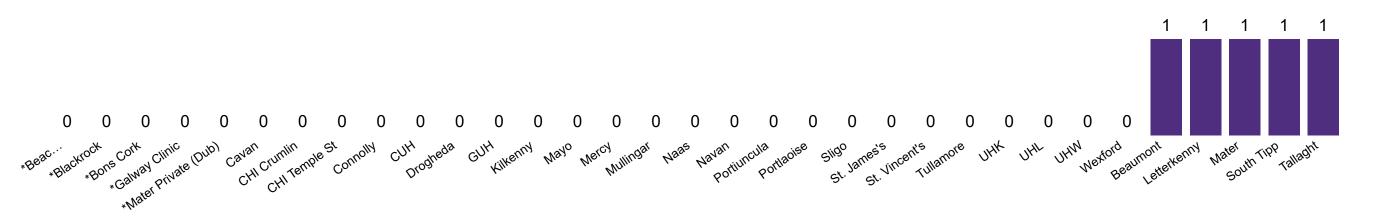

### **Confirmed COVID-19 Cases in Critical Care Units**

Confirmed COVID-19 Cases in Critical Care Units 30/08/2020

### **Confirmed COVID-19 Cases in Critical Care Units**