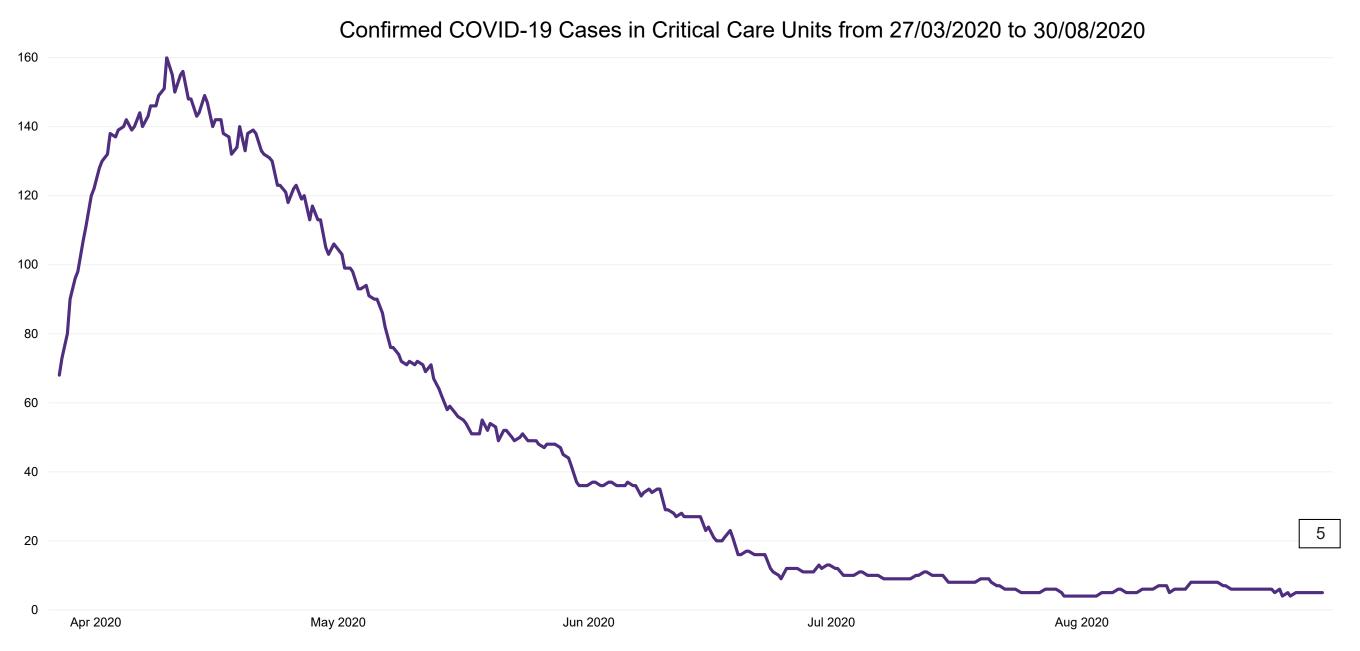

### **Confirmed COVID-19 Cases in Critical Care Units**

Confirmed COVID-19 Cases in Critical Care Units 30/08/2020

### **Confirmed COVID-19 Cases in Critical Care Units**