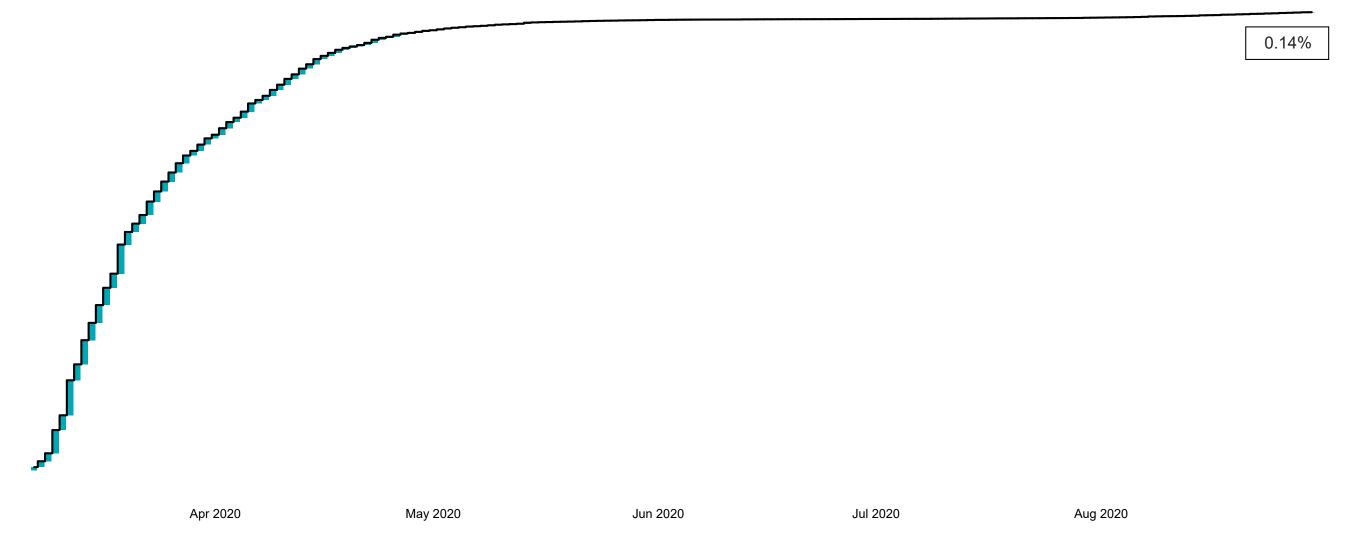

### Percentage Increase compared to the Previous Day as at 30/08/2020

% Increase in total confirmed cases compared to the previous day since 06 March \* Baseline is 13 cases at 05-March-2020