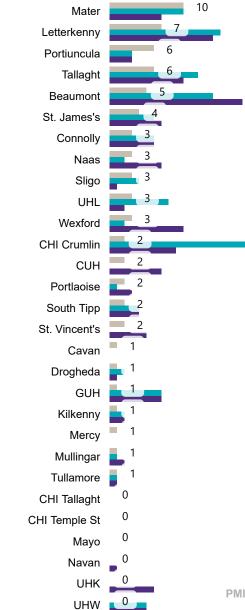

# Number of Suspected COVID-19 Swab Results Awaited Across 29 acute sites as at 30/08/2020

PMIU COVID-19 Daily Operations Update Acute Hospitals | Page 8