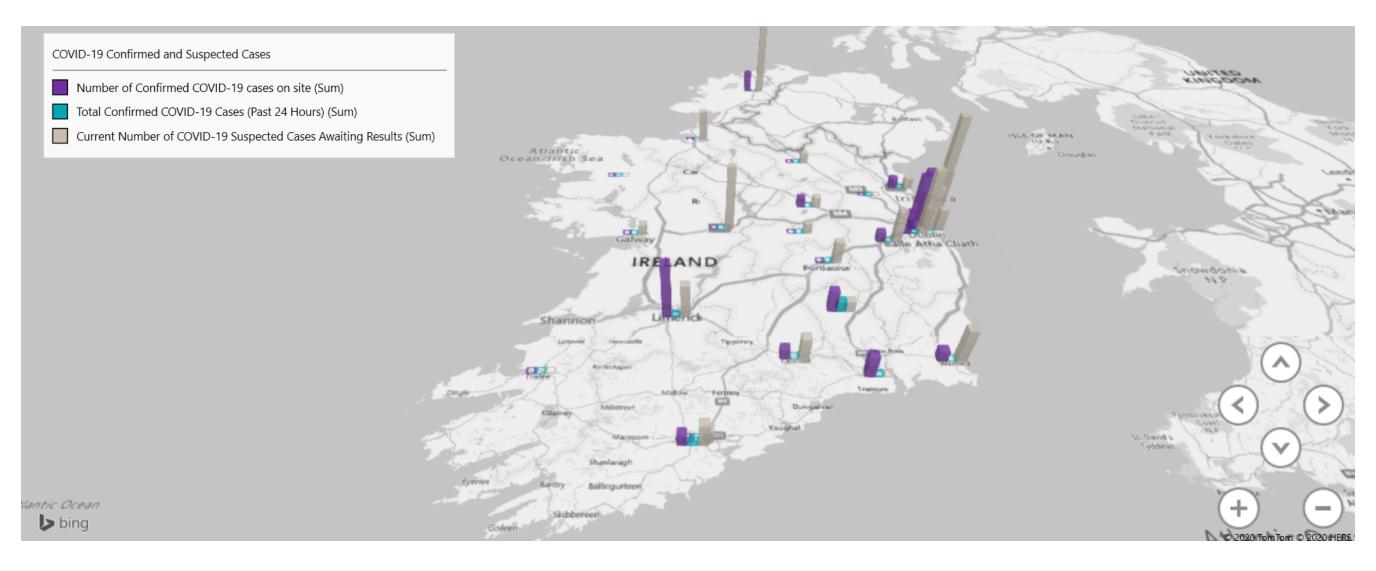

### Geographical Spread of COVID-19 Confirmed Cases and Suspected Cases across Acute Hospital Sites as at 30/08/2020 20:00