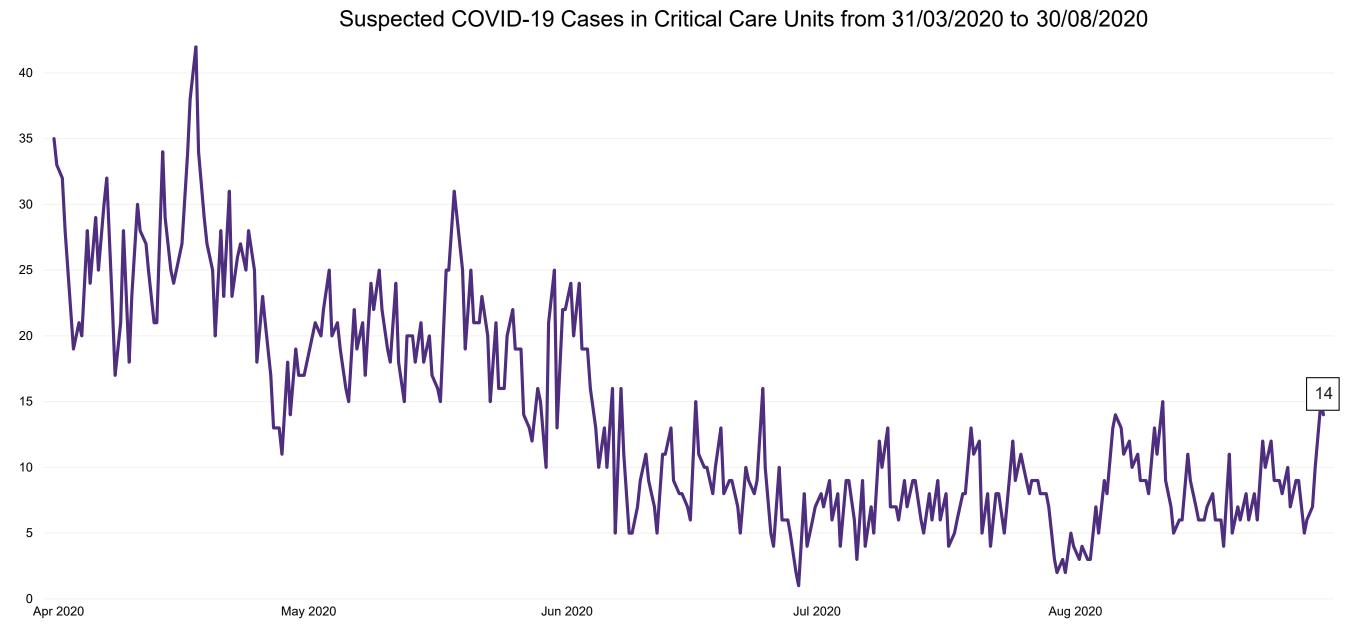

### **Suspected COVID-19 Cases in Critical Care Units**

Suspected COVID-19 Cases in Critical Care Units 30/08/2020

### **Suspected COVID-19 Cases in Critical Care Units**

Source: ICU Bed Information System (National office of Clinical Audit (NOCA))

PMIU COVID-19 Daily Operations Update Acute Hospitals | Page 14