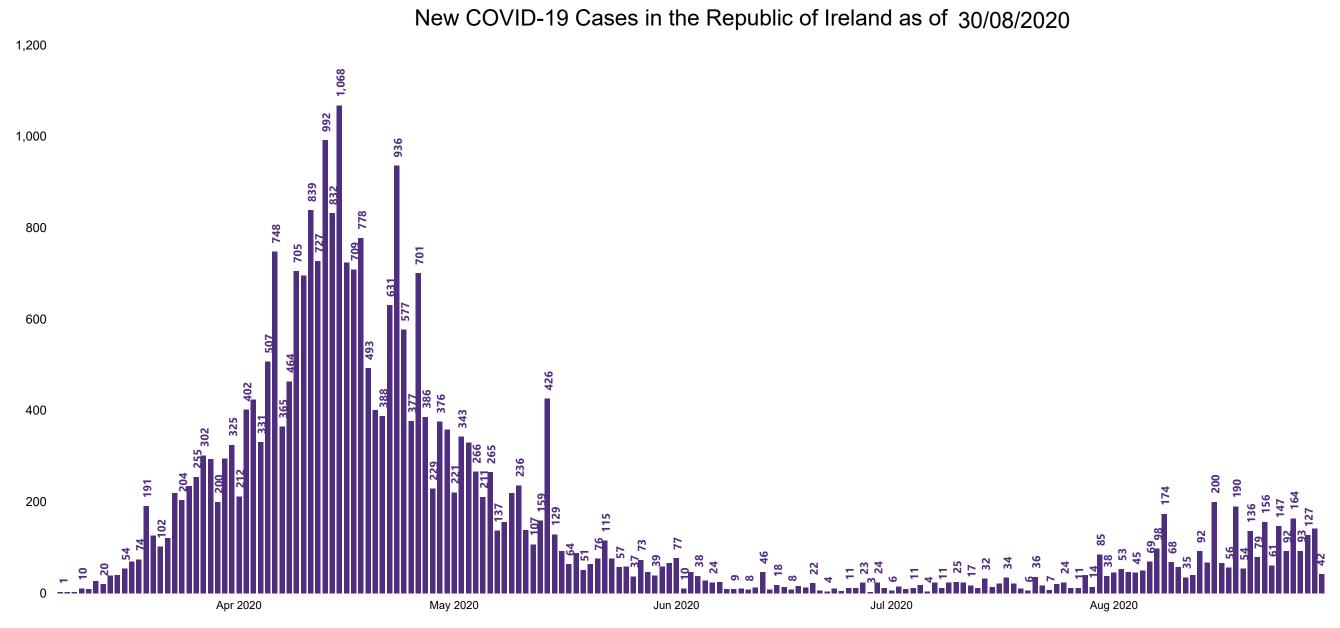

### New Confirmed COVID-19 Cases in the Republic of Ireland as at 30/08/2020

Source: Department of Health 2020, < https://www.gov.ie/en/news/7e0924-latest-updates-on-covid-19-coronavirus/>