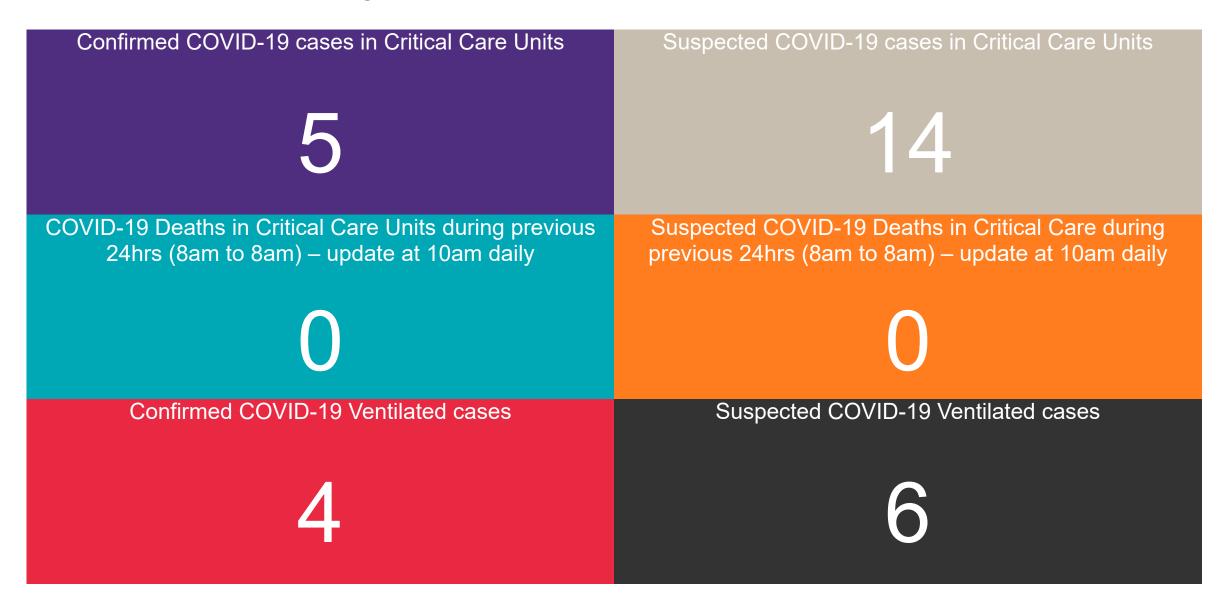

### Critical Care Summary as at 30/08/2020 18:30

### **Confirmed COVID-19 Cases in Critical Care Units**

Confirmed COVID-19 Cases in Critical Care Units 30/08/2020

### **Confirmed COVID-19 Cases in Critical Care Units**

### **Suspected COVID-19 Cases in Critical Care Units**

Suspected COVID-19 Cases in Critical Care Units 30/08/2020

### **Suspected COVID-19 Cases in Critical Care Units**

Source: ICU Bed Information System (National office of Clinical Audit (NOCA))

PMIU COVID-19 Daily Operations Update Acute Hospitals | Page 14