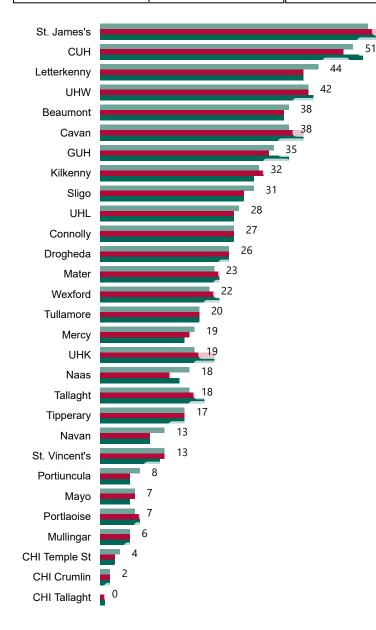

#### Total Confirmed COVID-19 Cases

| 8am | 2pm | 8pm |
|-----|-----|-----|
| 667 | 660 | 662 |

### Total Confirmed COVID-19 Cases (Past 24 Hours)

#### Current Number of COVID-19 Suspected Cases

| 8am | 2pm | 8pm |
|-----|-----|-----|
| 107 | 121 | 47  |