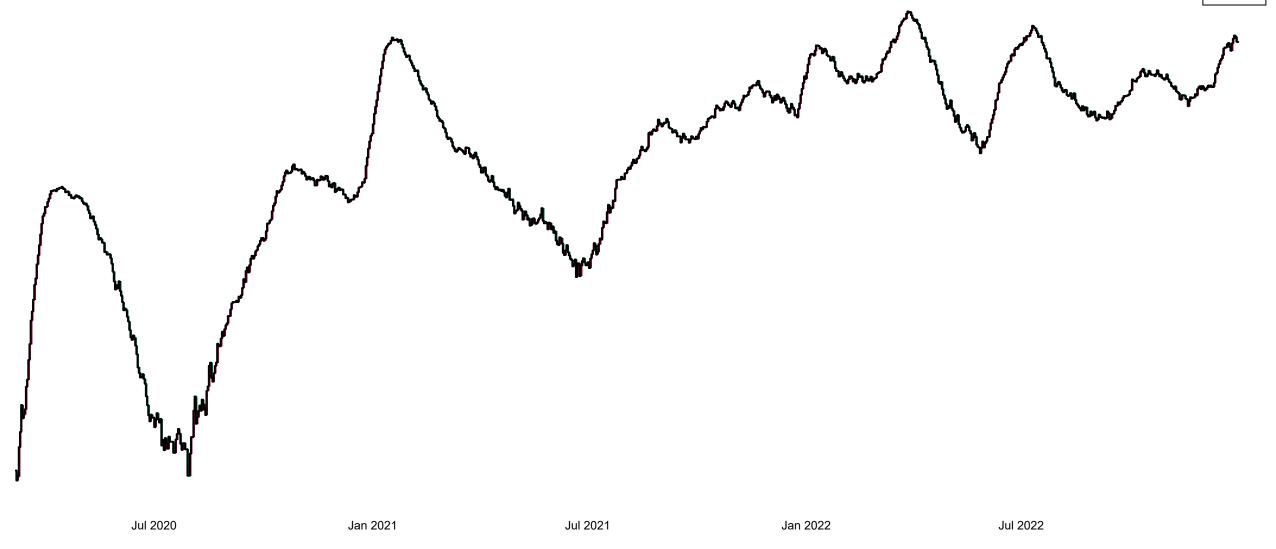

# Number of Suspected COVID-19 Swab Results Awaited Across 29 acute sites as at 31/12/2022

Number of COVID-19 Swab Results Awaited at 0800hrs, 1400hrs and 2000hrs

Source: SBAR Portal Note: There is no suspected C-19 data available from 14/05/2021 to 07/07/2021 due to the impacts of the cyber-attack.