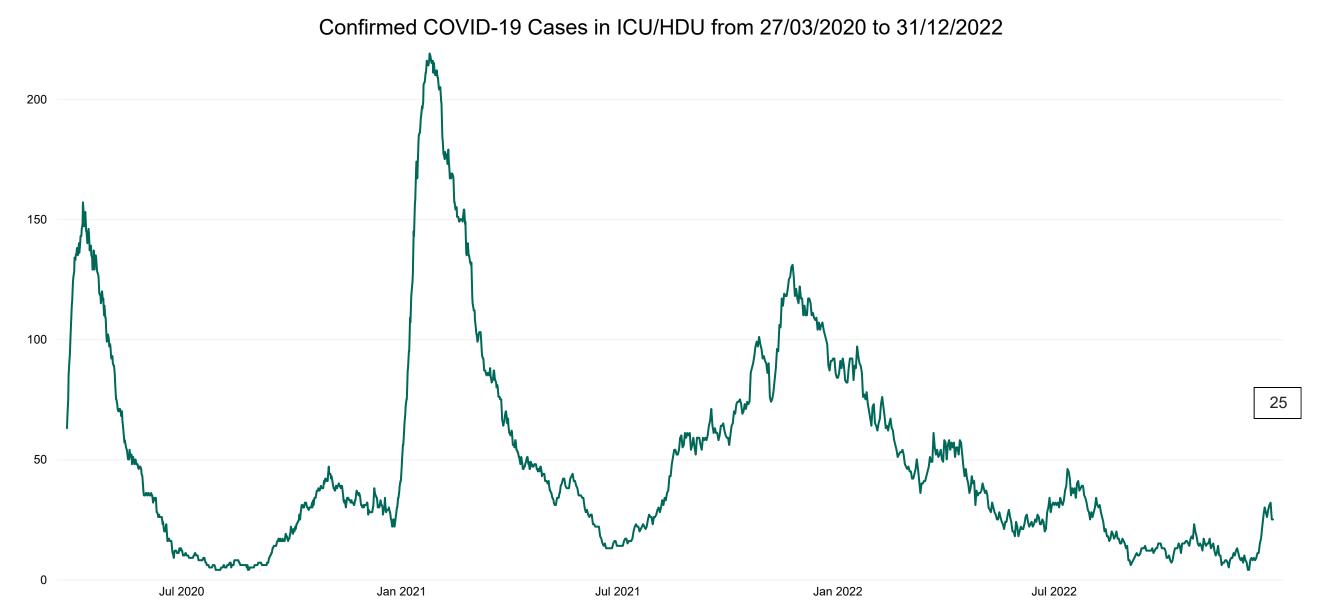

## **Confirmed COVID-19 Cases in ICU/HDU**

Confirmed COVID-19 Cases in ICU/HDU 31/12/2022

# **Confirmed COVID-19 Cases in ICU/HDU**