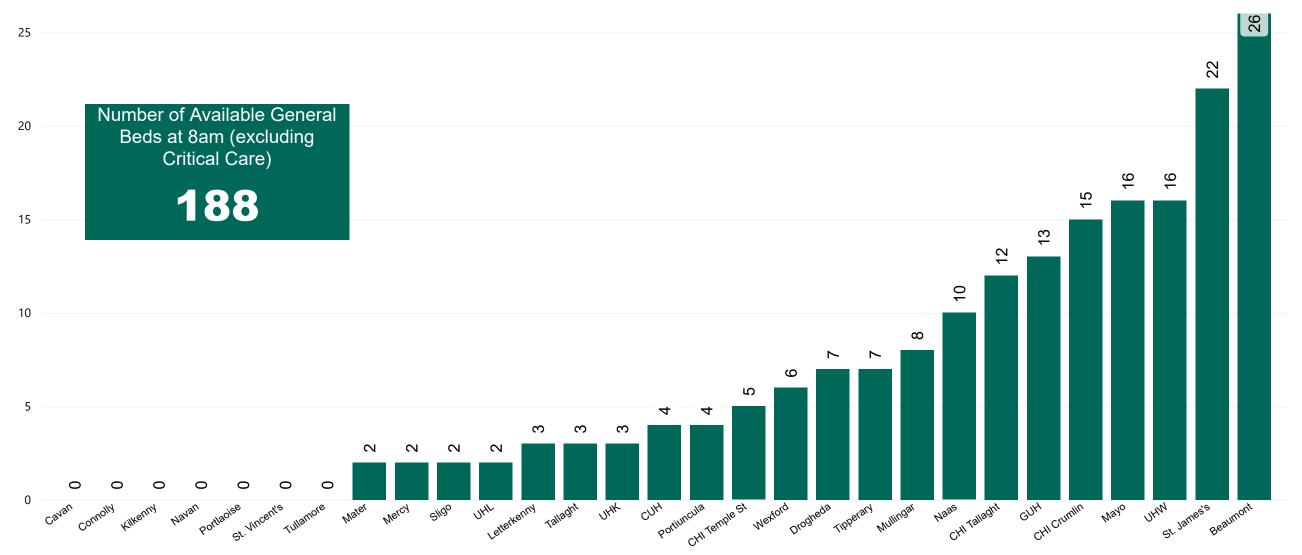

## Number of Available General Beds on 31/12/2022

Sources: (General Bed Vacancies) - SBAR Portal