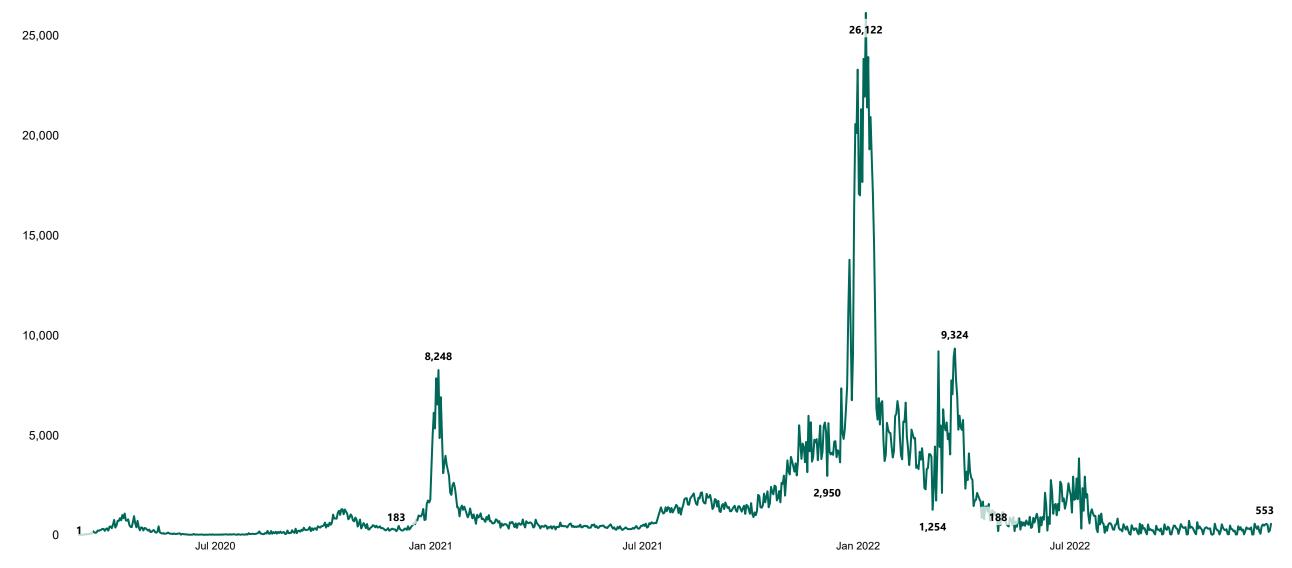

### New Confirmed COVID-19 Cases in the Republic of Ireland as at 20/12/2022

New Confirmed COVID-19 Cases in the Republic of Ireland as at 20/12/2022

**Source:** Department of Health 2020, < https://www.gov.ie/en/news/7e0924-latest-updates-on-covid-19-coronavirus/> up to 05/09/21 and from <https://covid19ireland-geohive.hub.arcgis.com/> thereafter