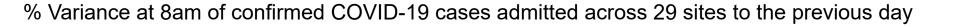

# Percentage Variance at <u>8am</u> of Confirmed COVID-19 cases Admitted Across 29 sites compared to the previous day

-0.4%