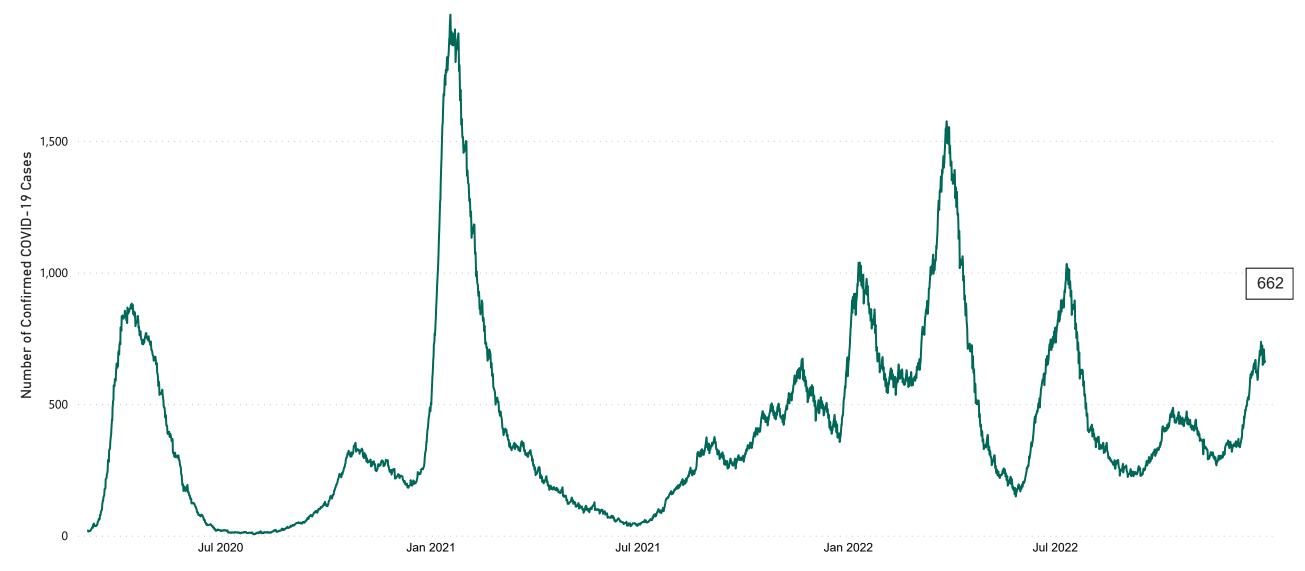

## **Confirmed Cases of COVID-19 in the Republic of Ireland as at 20/12/2022**

Source: Department of Health 2020, < https://www.gov.ie/en/news/7e0924-latest-updates-on-covid-19-coronavirus/> up to 14/05/21

and from <https://covid19ireland-geohive.hub.arcgis.com/> thereafter