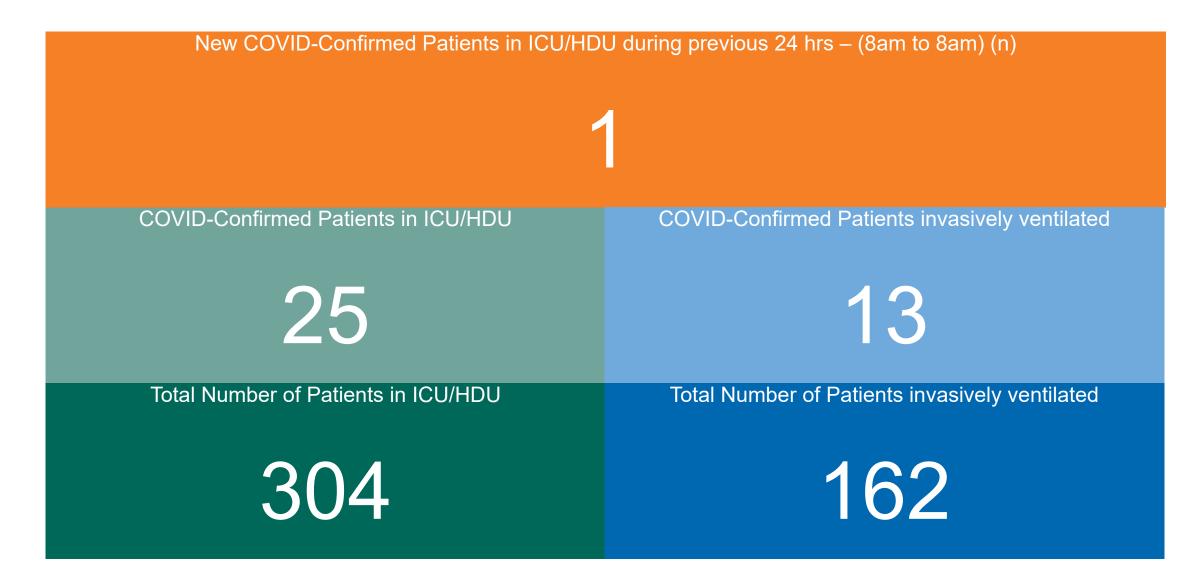

## **Confirmed COVID-19 Cases in ICU/HDU**

Confirmed COVID-19 Cases in ICU/HDU 31/12/2022

# **Confirmed COVID-19 Cases in ICU/HDU**