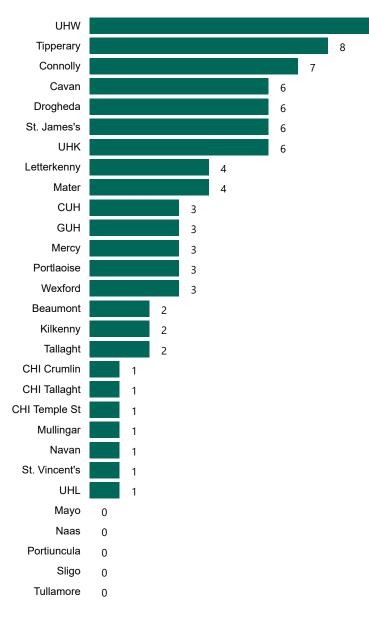

# Geographical Spread of COVID-19 Confirmed Cases and Suspected Cases across Acute Hospital Sites as at 31/12/2022 20:00

# Number of Confirmed COVID-19 Cases Admitted across 29 acute sites (including CHI)

Number of Confirmed COVID-19 Cases Admitted on Site at 0800hrs, 1400hrs and 2000hrs