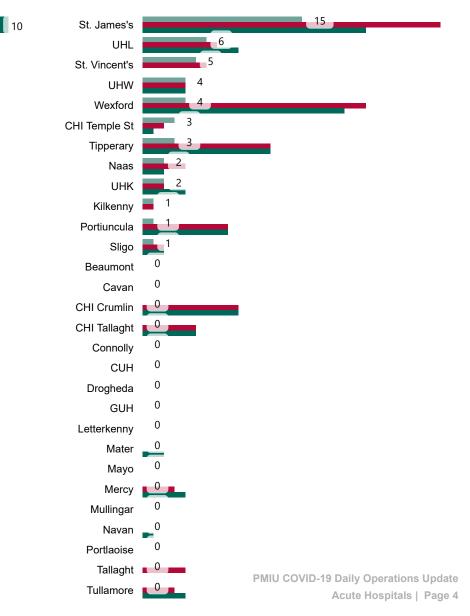

# Geographical Spread of COVID-19 Confirmed Cases and Suspected Cases across Acute Hospital Sites as at 31/12/2022 20:00

# Number of Suspected COVID-19 Swab Results Awaited Across 29 acute sites as at 31/12/2022

Number of COVID-19 Swab Results Awaited at 0800hrs, 1400hrs and 2000hrs

Source: SBAR Portal Note: There is no suspected C-19 data available from 14/05/2021 to 07/07/2021 due to the impacts of the cyber-attack.