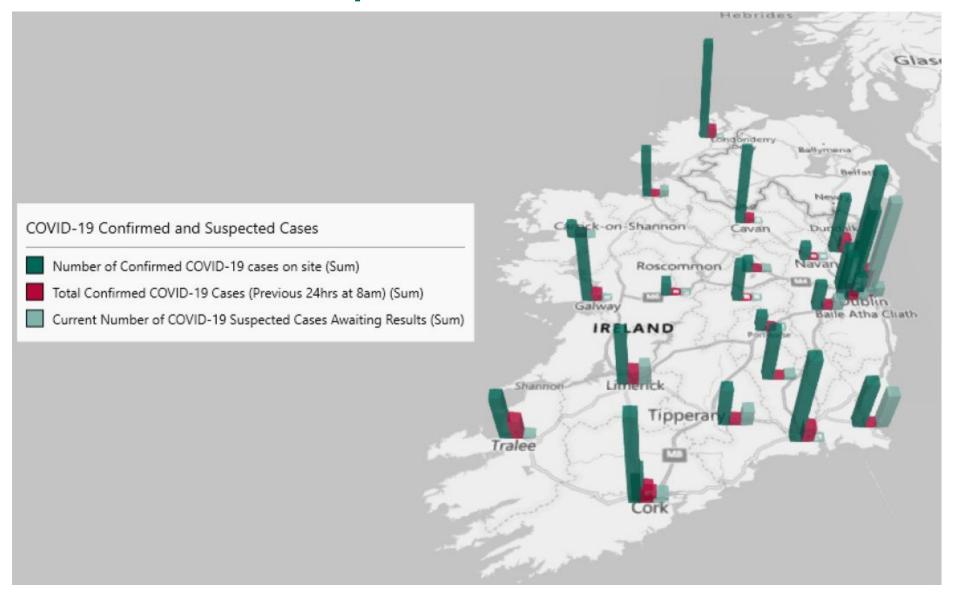

# Geographical Spread of COVID-19 Confirmed Cases and Suspected Cases across Acute Hospital Sites as at 31/12/2022 20:00