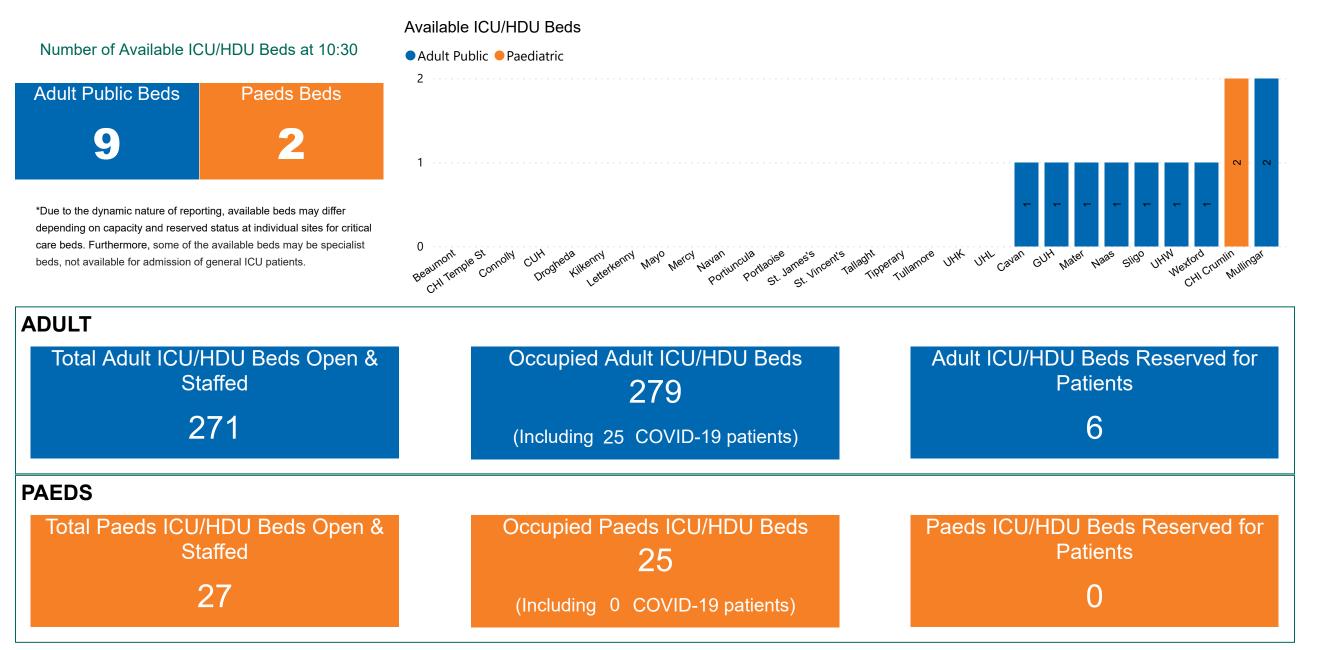

## Number of ICU/HDU Beds Available on 31/12/2022

Sources: (Critical Care Bed Vacancies) - ICU Bed Information System (National Office of Clinical Audit (NOCA))

PMIU COVID-19 Daily Operations Update Acute Hospitals | Page 9

## **ICU/HDU Summary as at 31/12/2022 10:30**