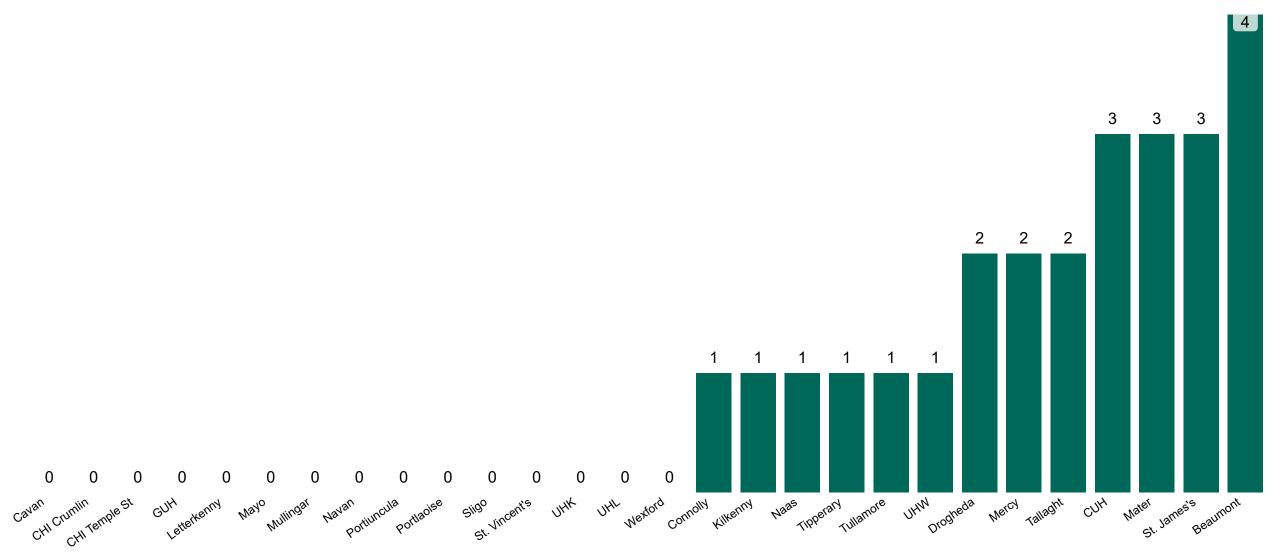

## **Confirmed COVID-19 Cases in ICU/HDU**

Confirmed COVID-19 Cases in ICU/HDU 31/12/2022

# **Confirmed COVID-19 Cases in ICU/HDU**