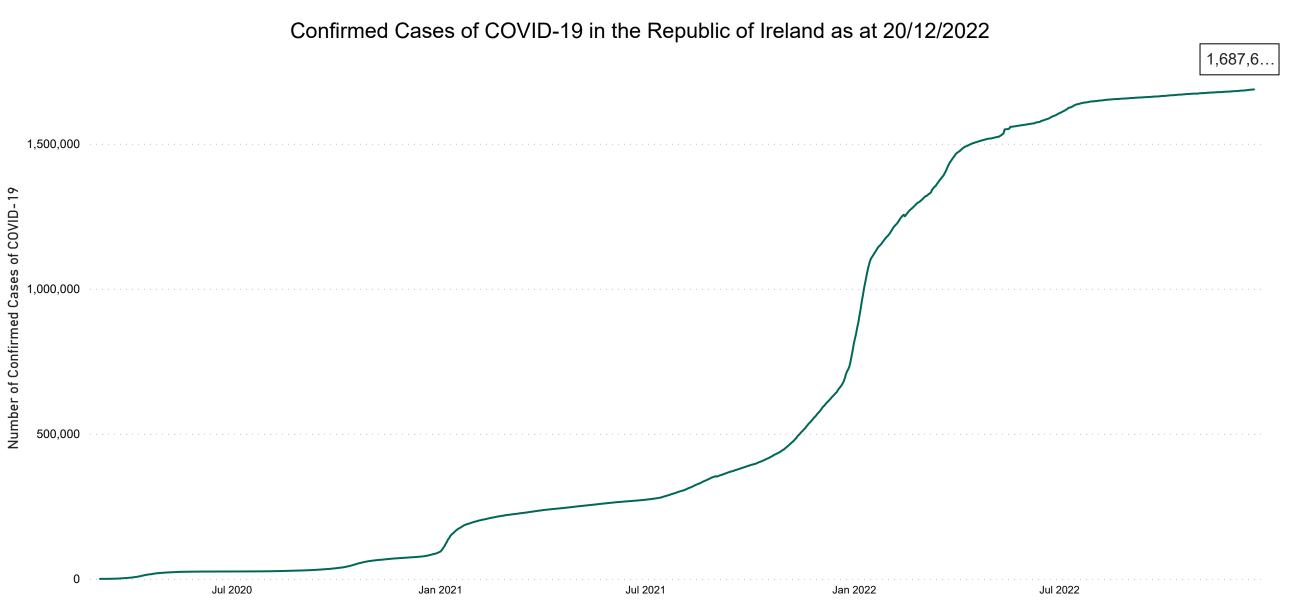

## **Confirmed Cases of COVID-19 in the Republic of Ireland as at 20/12/2022**

Source: Department of Health 2020, < https://www.gov.ie/en/news/7e0924-latest-updates-on-covid-19-coronavirus/> up to 14/05/21

and from <https://covid19ireland-geohive.hub.arcgis.com/> thereafter