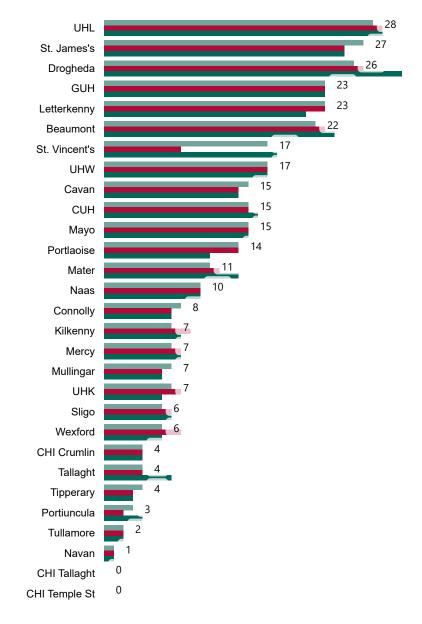

# Number of Confirmed COVID-19 Cases Admitted across 29 acute sites (including CHI)

Number of Confirmed COVID-19 Cases Admitted on Site at 0800hrs, 1400hrs and 2000hrs