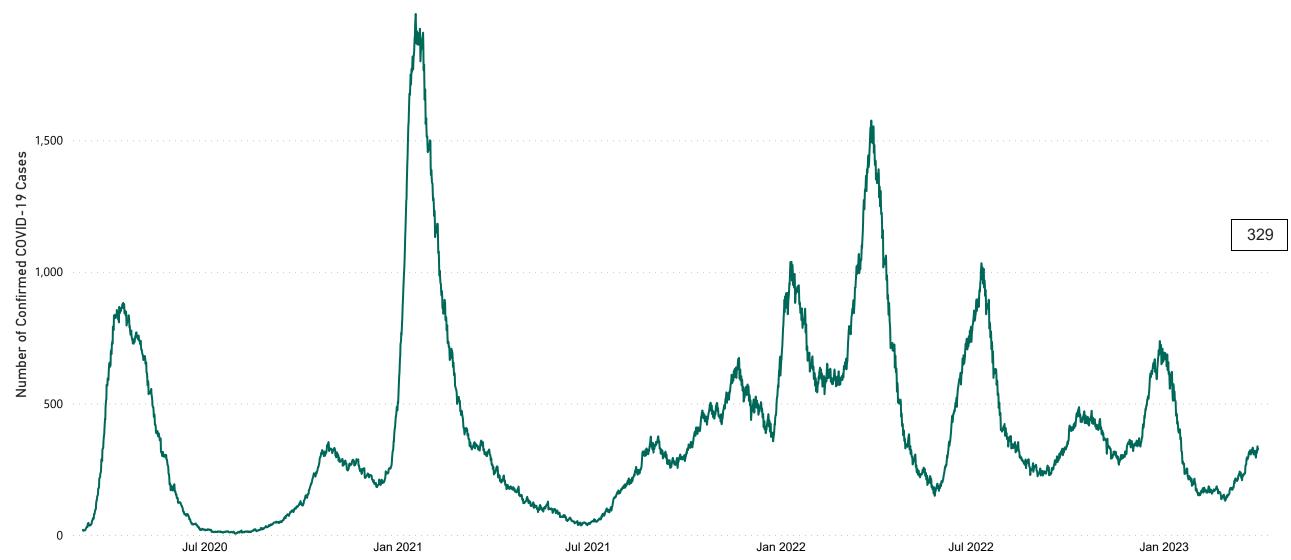

## New Confirmed COVID-19 Cases in the Republic of Ireland as at 28/03/2023

New Confirmed COVID-19 Cases in the Republic of Ireland as at 28/03/2023

## Confirmed Cases of COVID-19 in the Republic of Ireland as at 28/03/2023

#### Total Confirmed COVID-19 Cases

| 8am | 2pm | 8pm |
|-----|-----|-----|
| 337 | 324 | 329 |