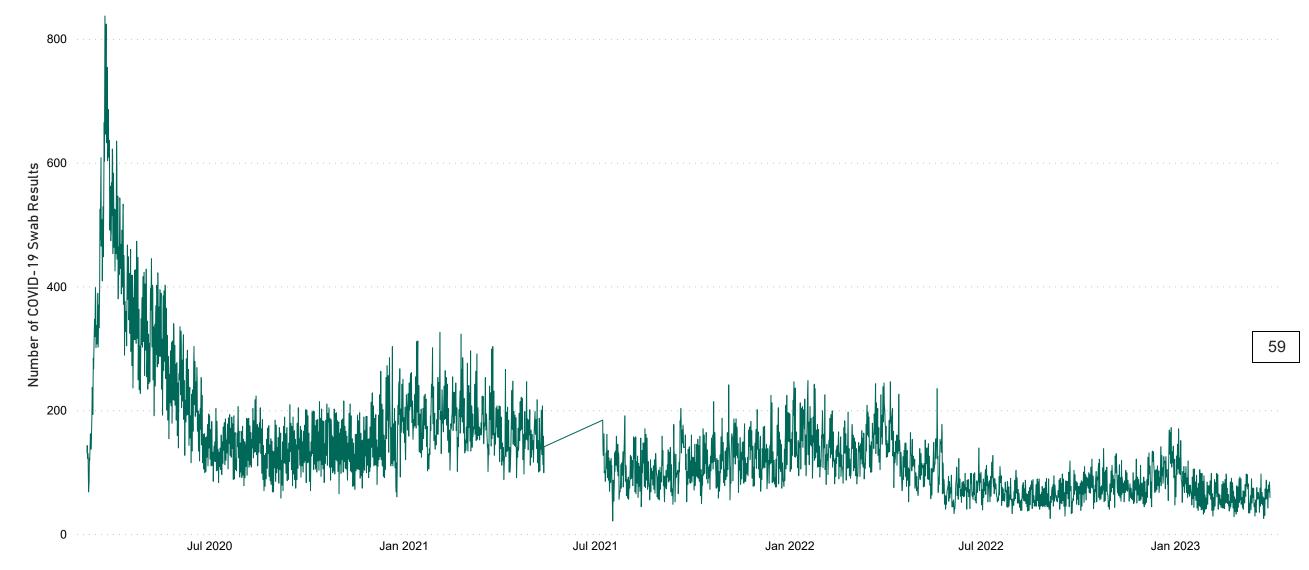

## Number of Suspected COVID-19 Swab Results Awaited Across 29 acute sites as at 31/03/2023

Number of COVID-19 Swab Results Awaited at 0800hrs, 1400hrs and 2000hrs

#### Current Number of COVID-19 Suspected Cases

| 8am | 2pm       | 8pm       |
|-----|-----------|-----------|
| 84  | <b>73</b> | <b>59</b> |