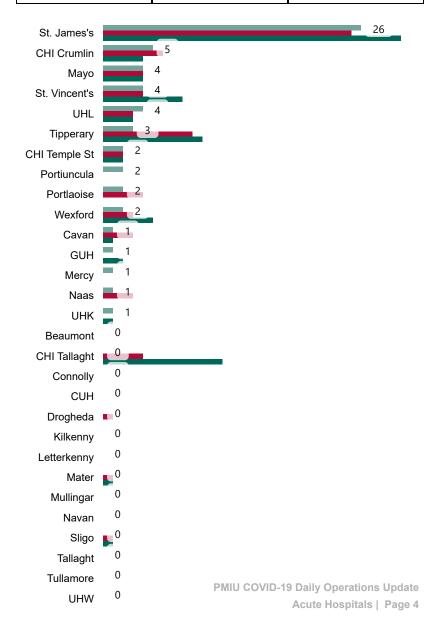

# Number of Confirmed COVID-19 Cases Admitted across 29 acute sites (including CHI)

Number of Confirmed COVID-19 Cases Admitted on Site at 0800hrs, 1400hrs and 2000hrs