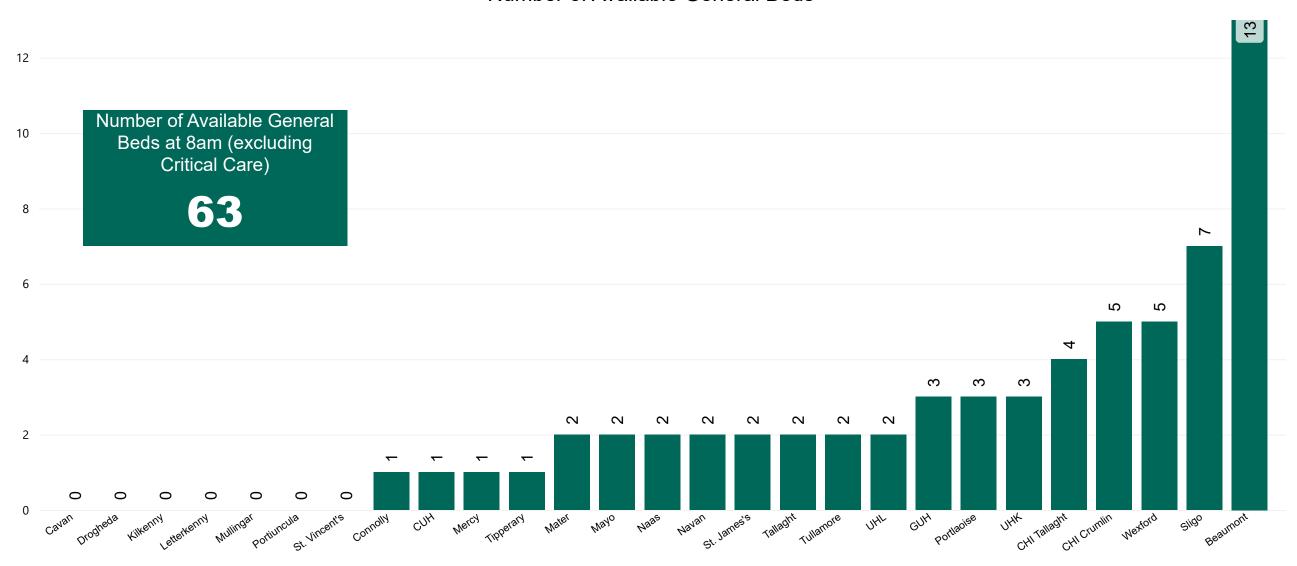

### **Number of Available General Beds on 31/03/2023**

#### Number of Available General Beds