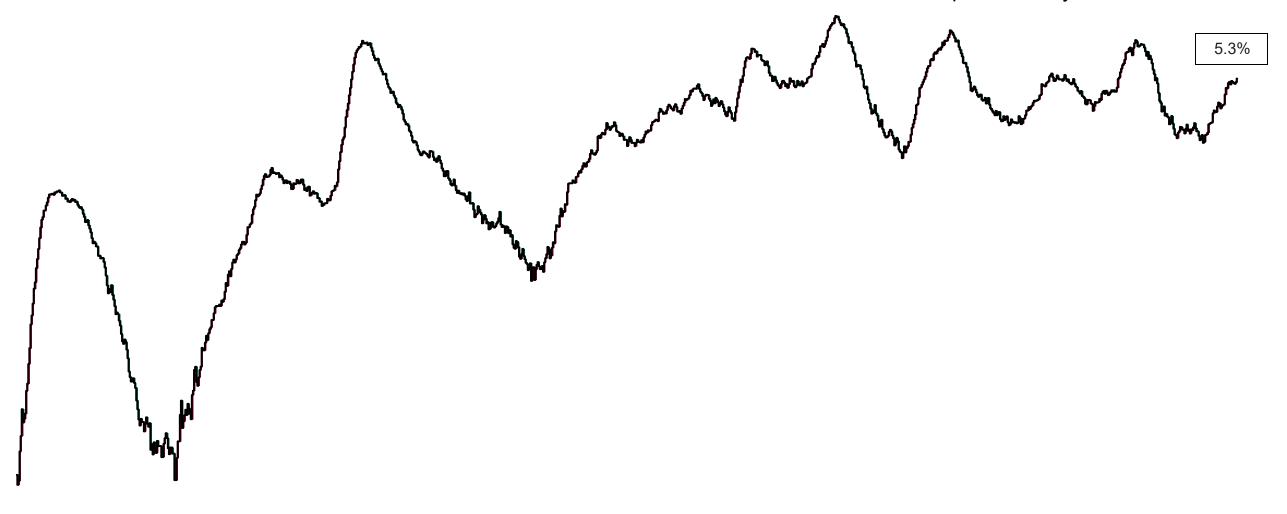

# Percentage Variance at <u>8am</u> of Confirmed COVID-19 cases Admitted Across 29 sites compared to the previous day

% Variance at 8am of confirmed COVID-19 cases admitted across 29 sites to the previous day