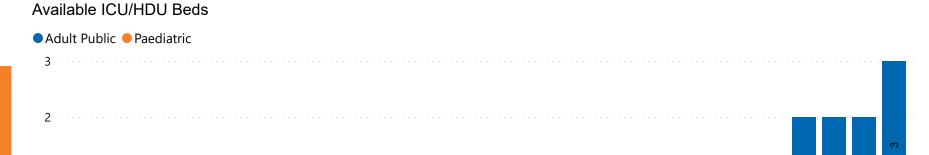

### Number of ICU/HDU Beds Available on 31/03/2023

Number of Available ICU/HDU Beds at 10:30

Adult Public Beds Paeds Beds

17

0

\*Due to the dynamic nature of reporting, available beds may differ depending on capacity and reserved status at individual sites for critical care beds. Furthermore, some of the available beds may be specialist beds, not available for admission of general ICU patients.