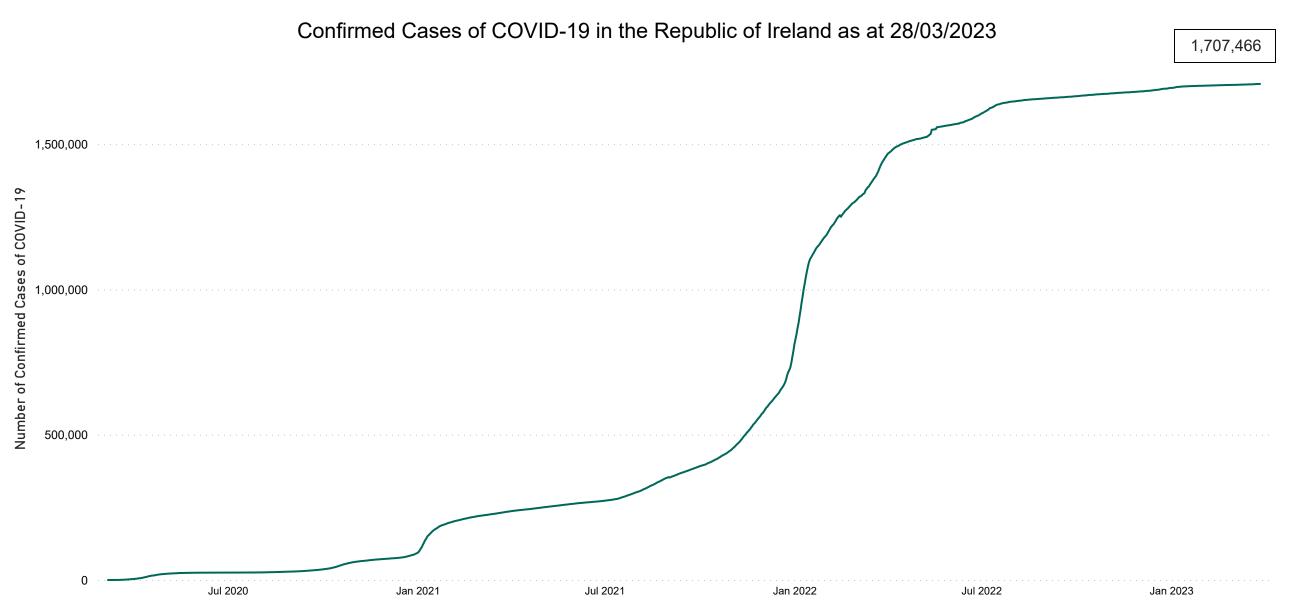

**COVID-19 Daily Operations Update Acute Hospitals** 

Performance Management and Improvement Unit

2000hrs Friday 31st March 2023



## New Confirmed COVID-19 Cases in the Republic of Ireland as at 28/03/2023

New Confirmed COVID-19 Cases in the Republic of Ireland as at 28/03/2023



## Confirmed Cases of COVID-19 in the Republic of Ireland as at 28/03/2023



#### Total Confirmed COVID-19 Cases

| 8am | 2pm | 8pm |
|-----|-----|-----|
| 337 | 324 | 329 |



#### Total Confirmed COVID-19 Cases (Past 24 Hours)





#### Current Number of COVID-19 Suspected Cases

| 8am | 2pm       | 8pm       |
|-----|-----------|-----------|
| 84  | <b>73</b> | <b>59</b> |



# Number of Confirmed COVID-19 Cases Admitted across 29 acute sites (including CHI)

Number of Confirmed COVID-19 Cases Admitted on Site at 0800hrs, 1400hrs and 2000hrs



# Percentage Variance at <u>8am</u> of Confirmed COVID-19 cases Admitted Across 29 sites compared to the previous day

% Variance at 8am of confirmed COVID-19 cases admitted across 29 sites to the previous day



 Jul 2020
 Jan 2021
 Jul 2021
 Jan 2022
 Jul 2022
 Jan 2023

## Number of Suspected COVID-19 Swab Results Aw