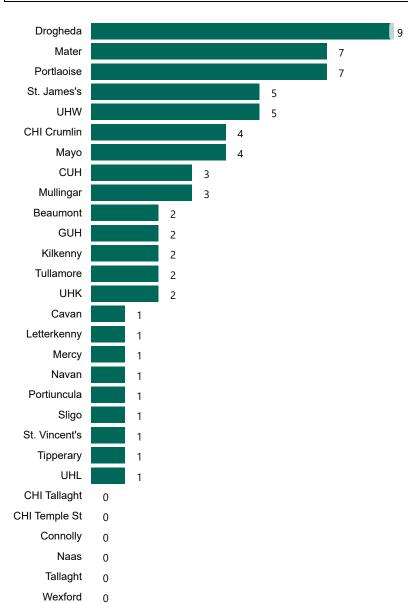

## Number of Suspected COVID-19 Swab Results Awaited Across 29 acute sites as at 31/03/2023

Number of COVID-19 Swab Results Awaited at 0800hrs, 1400hrs and 2000hrs