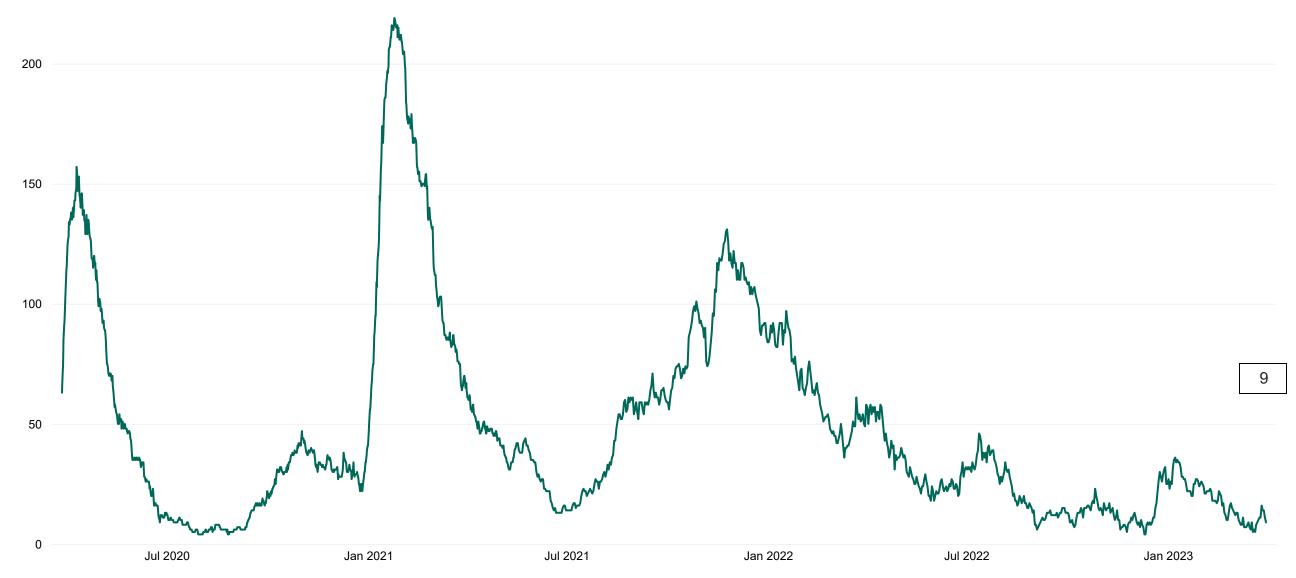

## **Confirmed COVID-19 Cases in ICU/HDU**

Confirmed COVID-19 Cases in ICU/HDU from 27/03/2020 to 31/03/2023