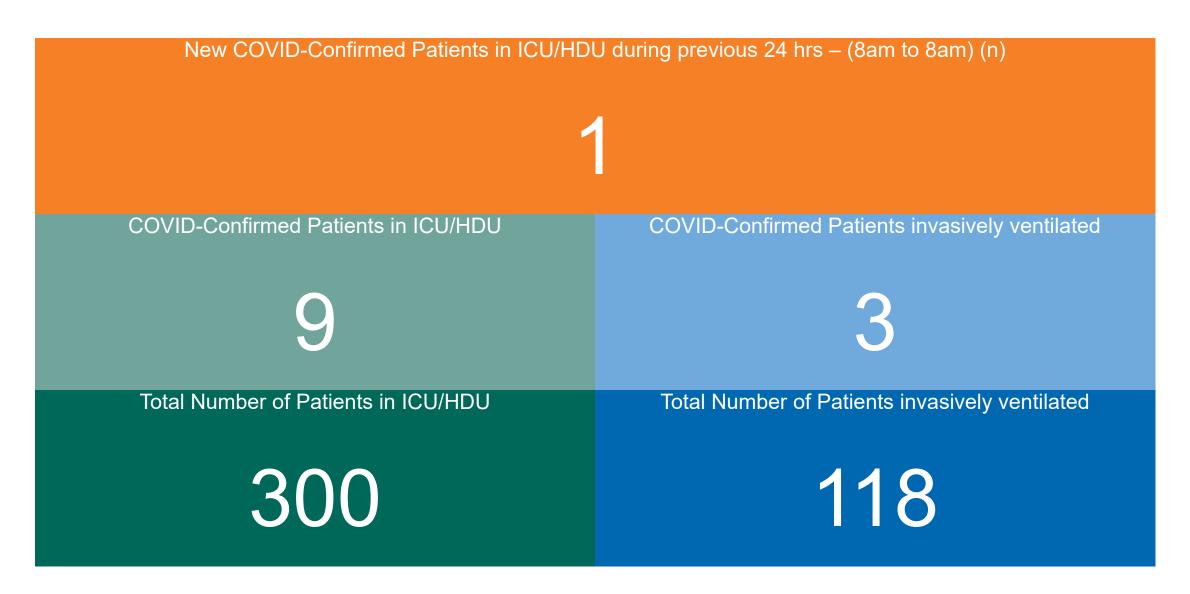

### ICU/HDU Summary as at 31/03/2023 10:30

### **Confirmed COVID-19 Cases in ICU/HDU**

Confirmed COVID-19 Cases in ICU/HDU 31/03/2023