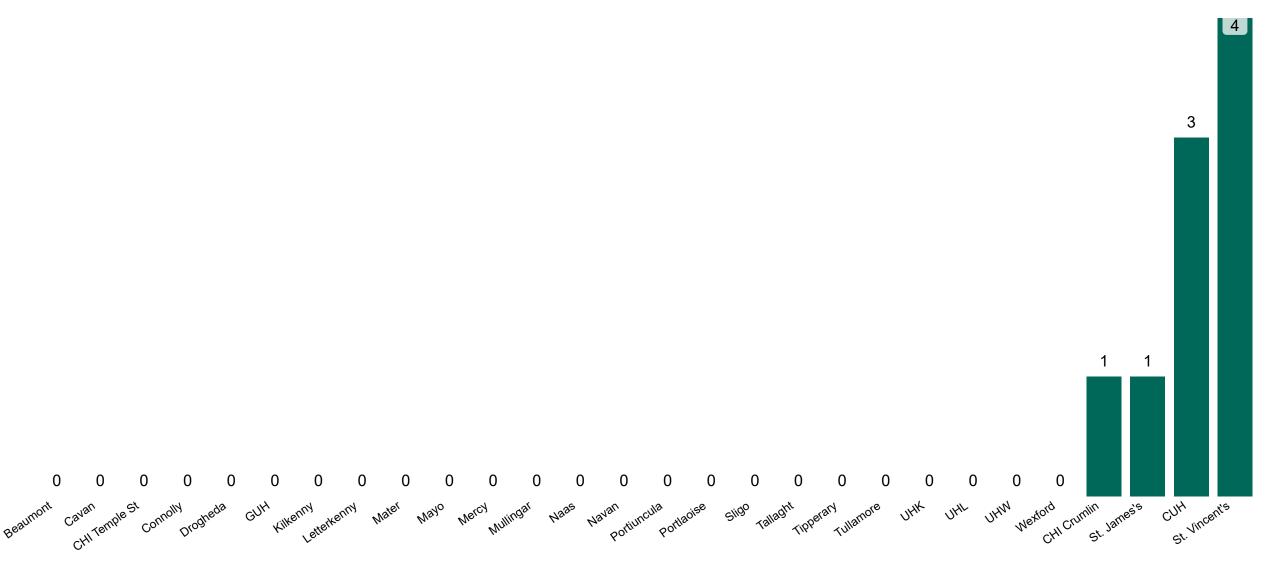

## Number of Suspected COVID-19 Swab Results Awaited Across 29 acute sites as at 31/03/2023

Number of COVID-19 Swab Results Awaited at 0800hrs, 1400hrs and 2000hrs