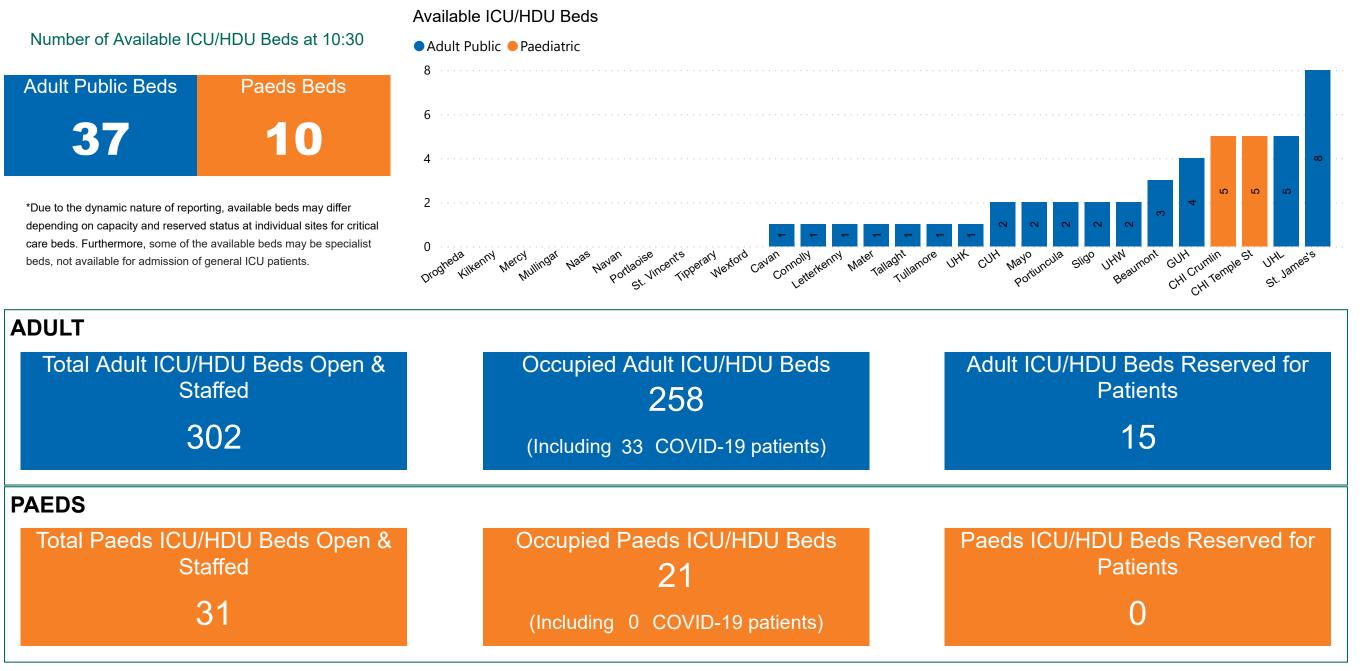

## Number of ICU/HDU Beds Available on 07/08/2021

Sources: (Critical Care Bed Vacancies) - ICU Bed Information System (National Office of Clinical Audit (NOCA))

### ICU/HDU Summary as at 07/08/2021 10:30