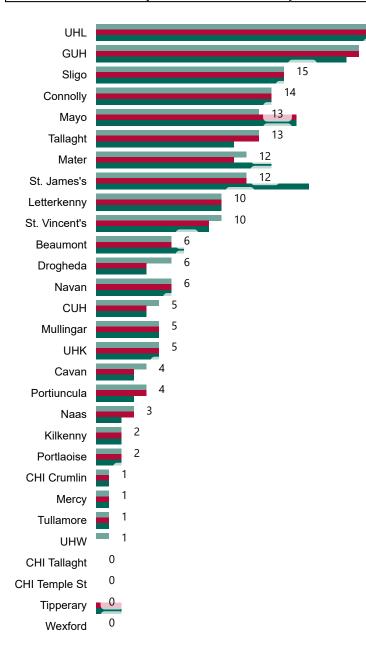

# Number of Confirmed COVID-19 Cases Admitted across 29 acute sites (including CHI)

Number of Confirmed COVID-19 Cases Admitted on Site at 0800hrs, 1400hrs and 2000hrs