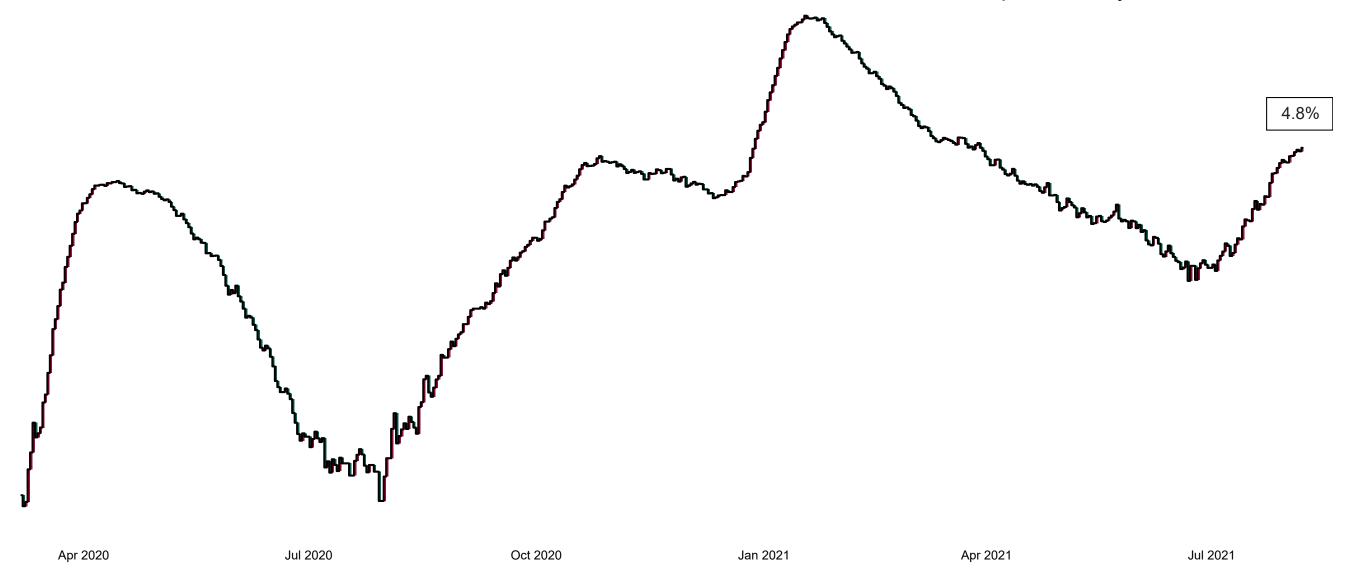

#### Percentage Increase compared to the Previous Day as at 07/08/2021

% Increase in total confirmed cases compared to the previous day since 06 March \* Baseline is 13 cases at 05-March-2020

Apr 2020

Jul 2020

Oct 2020

Jan 2021

Apr 2021

Jul 2021

0.59%