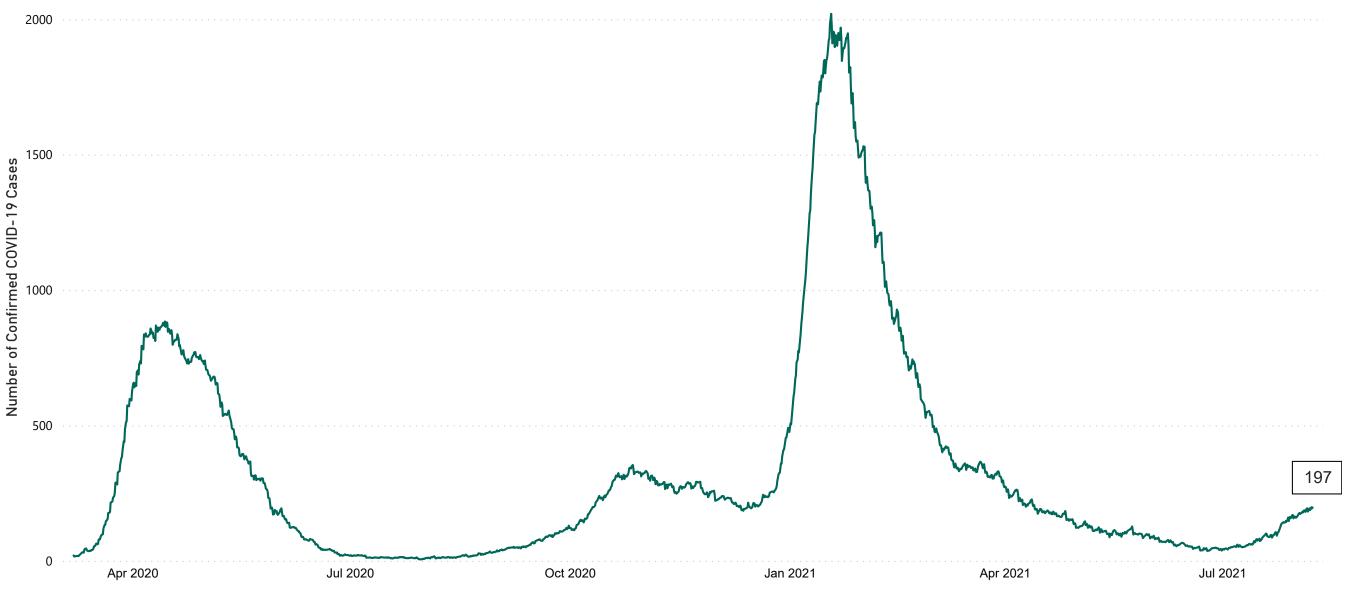

### New Confirmed COVID-19 Cases in the Republic of Ireland as at 07/08/2021

New Confirmed COVID-19 Cases in the Republic of Ireland as at 07/08/2021

Source: Department of Health 2020, < https://www.gov.ie/en/news/7e0924-latest-updates-on-covid-19-coronavirus/>