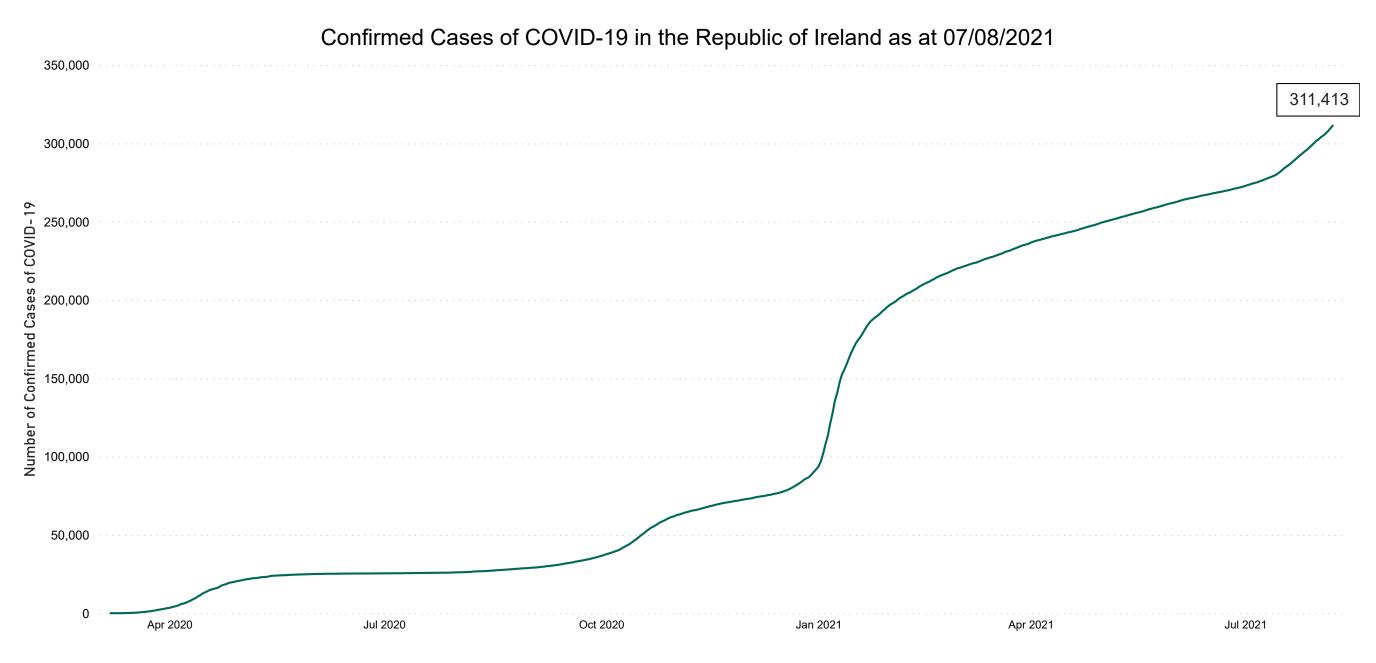

**COVID-19 Daily Operations Update** Acute Hospitals

Performance Management and Improvement Unit

2000hrs Saturday 07th August 2021

### New Confirmed COVID-19 Cases in the Republic of Ireland as at 07/08/2021

New Confirmed COVID-19 Cases in the Republic of Ireland as at 07/08/2021



Source: Department of Health 2020, < https://www.gov.ie/en/news/7e0924-latest-updates-on-covid-19-coronavirus/>

#### Percentage Increase compared to the Previous Day as at 07/08/2021

% Increase in total confirmed cases compared to the previous day since 06 March \* Baseline is 13 cases at 05-March-2020

Apr 2020

Jul 2020

Oct 2020

Jan 2021

Apr 2021

Jul 2021

0.59%

## Confirmed Cases of COVID-19 in the Republic of Ireland as at 07/08/2021



# Geographical Spread of COVID-19 Confirmed Cases and Suspected Cases across Acute Hospital Sites as at 07/08/2021 20:00



#### Total Confirmed COVID-19 Cases

| 8am | 2pm | 8pm |
|-----|-----|-----|
| 198 | 194 | 197 |

25



#### Total Confirmed COVID-19 Cases (Past 24 Hours)





Wexford

0

#### Current Number of COVID-19 Suspected Cases

| 8am | 2pm | 8pm |
|-----|-----|-----|
| 141 | 171 | 68  |



Acute Hospitals | Page 5

# Number of Confirmed COVID-19 Cases Admitted across 29 acute sites (including CHI)

Number of Confirmed COVID-19 Cases Admitted on Site at 0800hrs, 1400hrs and 2000hrs



# Percentage Variance at <u>8am</u> of Confirmed COVID-19 cases Admitted Across 29 sites compared to the previous day

% Variance at 8am of confirmed COVID-19 cases admitted across 29 sites t