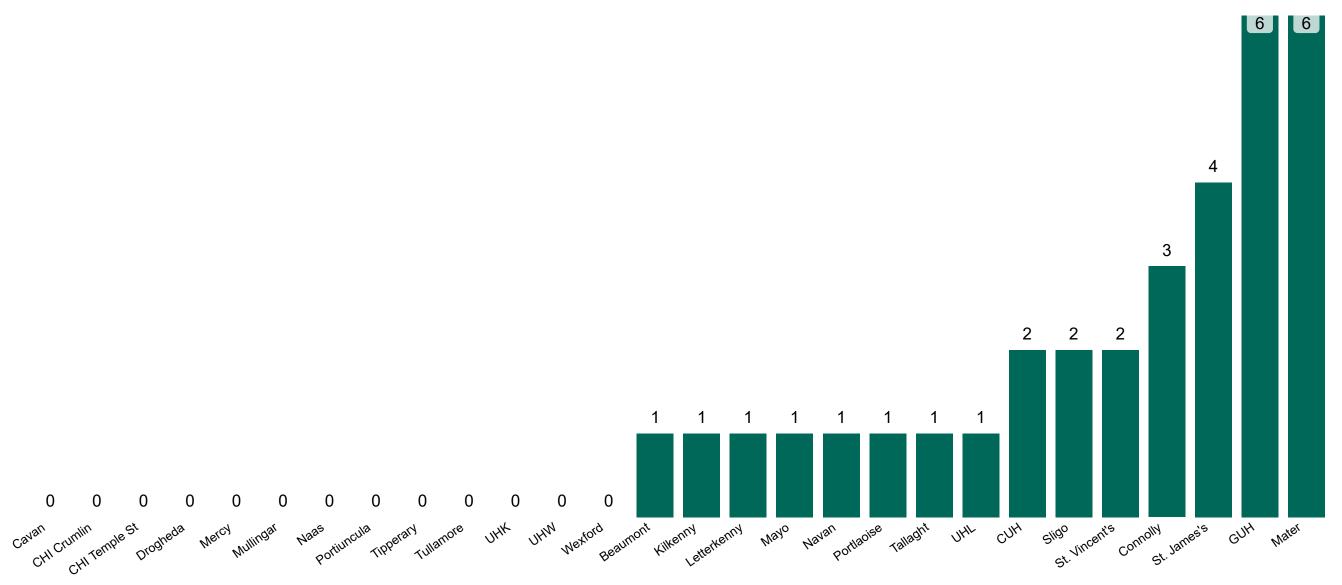

# Geographical Spread of COVID-19 Confirmed Cases and Suspected Cases across Acute Hospital Sites as at 07/08/2021 20:00