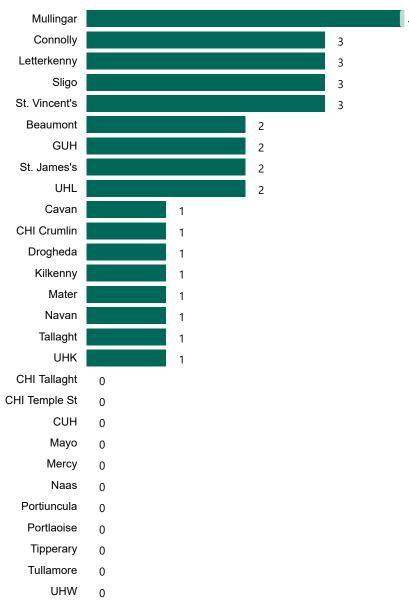

ed COVID-19 Cases in the Republic of Ireland as at 07/08/2021



Source: Department of Health 2020, < https://www.gov.ie/en/news/7e0924-latest-updates-on-covid-19-coronavirus/>

#### Percentage Increase compared to the Previous Day as at 07/08/2021

% Increase in total confirmed cases compared to the previous day since 06 March \* Baseline is 13 cases at 05-March-2020

Apr 2020

Jul 2020

Oct 2020

Jan 2021

Apr 2021

Jul 2021

0.59%

## Confirmed Cases of COVID-19 in the Republic of Ireland as at 07/08/2021



# Geographical Spread of COVID-19 Confirmed Cases and Suspected Cases across Acute Hospital Sites as at 07/08/2021 20:00



#### Total Confirmed COVID-19 Cases

| 8am | 2pm | 8pm |
|-----|-----|-----|
| 198 | 194 | 197 |

25



#### Total Confirmed COVID-19 Cases (Past 24 Hours)





Wexford

0

#### Current Number of COVID-19 Suspected Cases

| 8am | 2pm | 8pm |
|-----|-----|-----|
| 141 | 171 | 68  |



Acute Hospitals | Page 5

# Number of Confirmed COVID-19 Cases Admitted across 29 acute sites (including CHI)

Number of Confirmed COVID-19 Cases Admitted on Site at 0800hrs, 1400hrs and 2000hrs



# Percentage Variance at <u>8am</u> of Confirmed COVID-19 cases Admitted Across 29 sites compared to the previous day

% Variance at 8am of confirmed COVID-19 cases admitted across 29 sites to the previous day



# Number of Suspected COVID-19 Swab Results Awaited Across 29 acute sites as at 07/08/2021

Number of COVID-19 Swab Results Awaited at 0800hrs, 1400hrs and 2000hrs



Source: SBAR Portal Note: There is no suspected C-19 data available from 14/05/2021 to 07/07/202