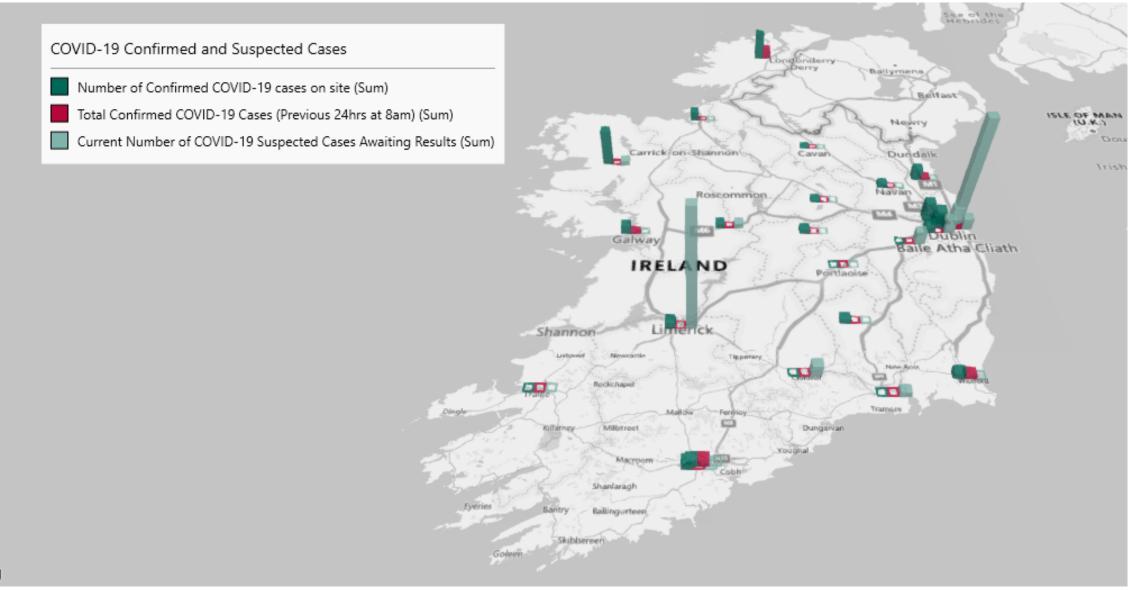

# Geographical Spread of COVID-19 Confirmed Cases and Suspected Cases across Acute Hospital Sites as at 07/08/2021 20:00

#### Total Confirmed COVID-19 Cases

| 8am | 2pm | 8pm |
|-----|-----|-----|
| 198 | 194 | 197 |

25

#### Total Confirmed COVID-19 Cases (Past 24 Hours)

Wexford

0

#### Current Number of COVID-19 Suspected Cases

| 8am | 2pm | 8pm |
|-----|-----|-----|
| 141 | 171 | 68  |

Acute Hospitals | Page 5