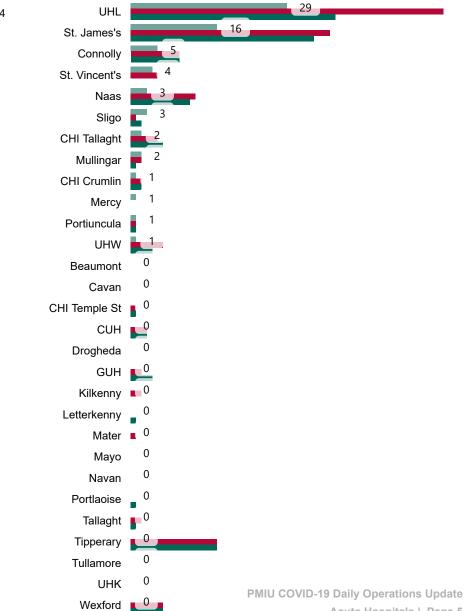

# Number of Confirmed COVID-19 Cases Admitted across 29 acute sites (including CHI)

Number of Confirmed COVID-19 Cases Admitted on Site at 0800hrs, 1400hrs and 2000hrs