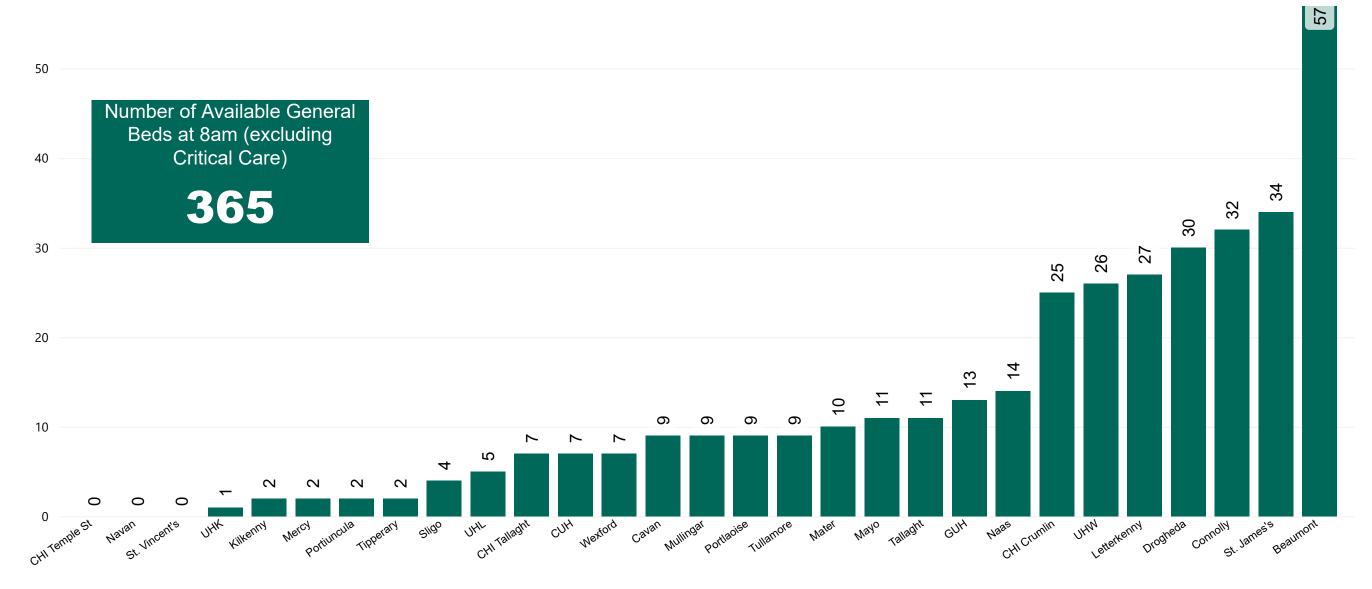

#### Number of Available General Beds on 07/08/2021

Number of Available General Beds