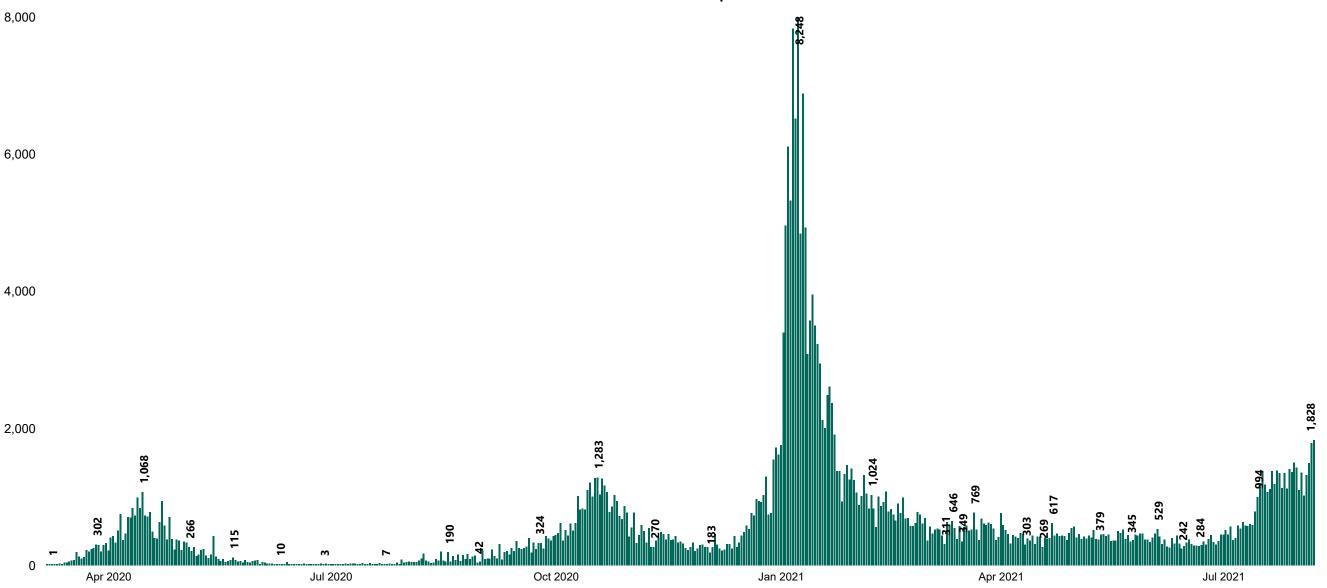

### New Confirmed COVID-19 Cases in the Republic of Ireland as at 07/08/2021

New Confirmed COVID-19 Cases in the Republic of Ireland as at 07/08/2021

Source: Department of Health 2020, < https://www.gov.ie/en/news/7e0924-latest-updates-on-covid-19-coronavirus/>