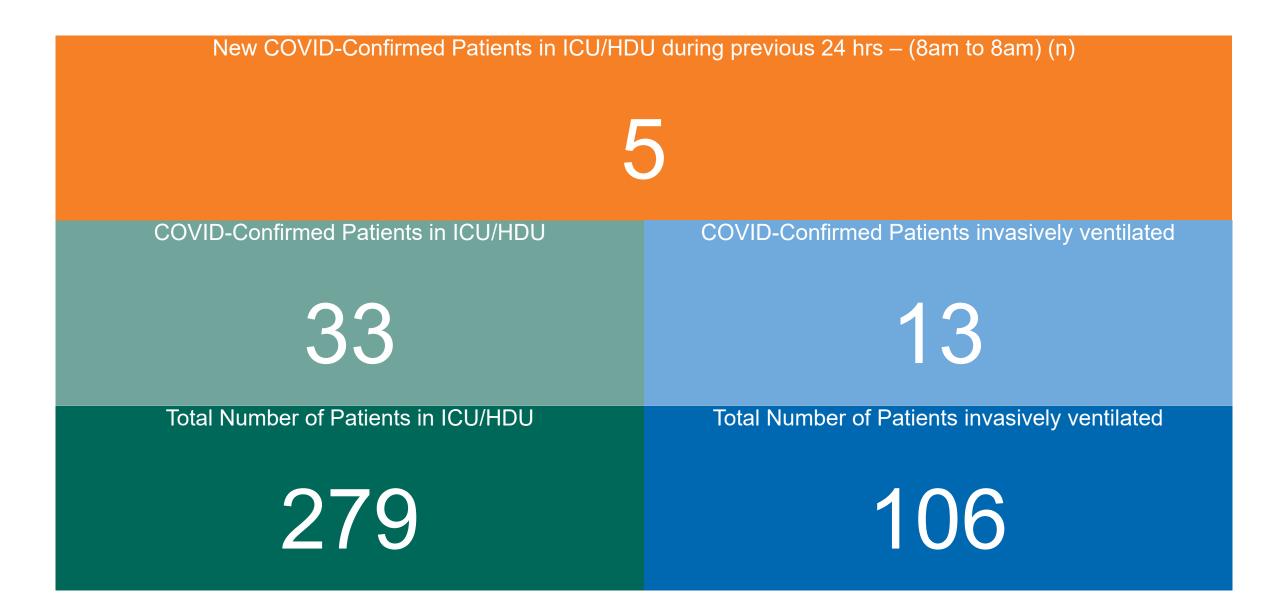

### ICU/HDU Summary as at 07/08/2021 10:30

#### **Confirmed COVID-19 Cases in ICU/HDU**

Confirmed COVID-19 Cases in ICU/HDU 07/08/2021