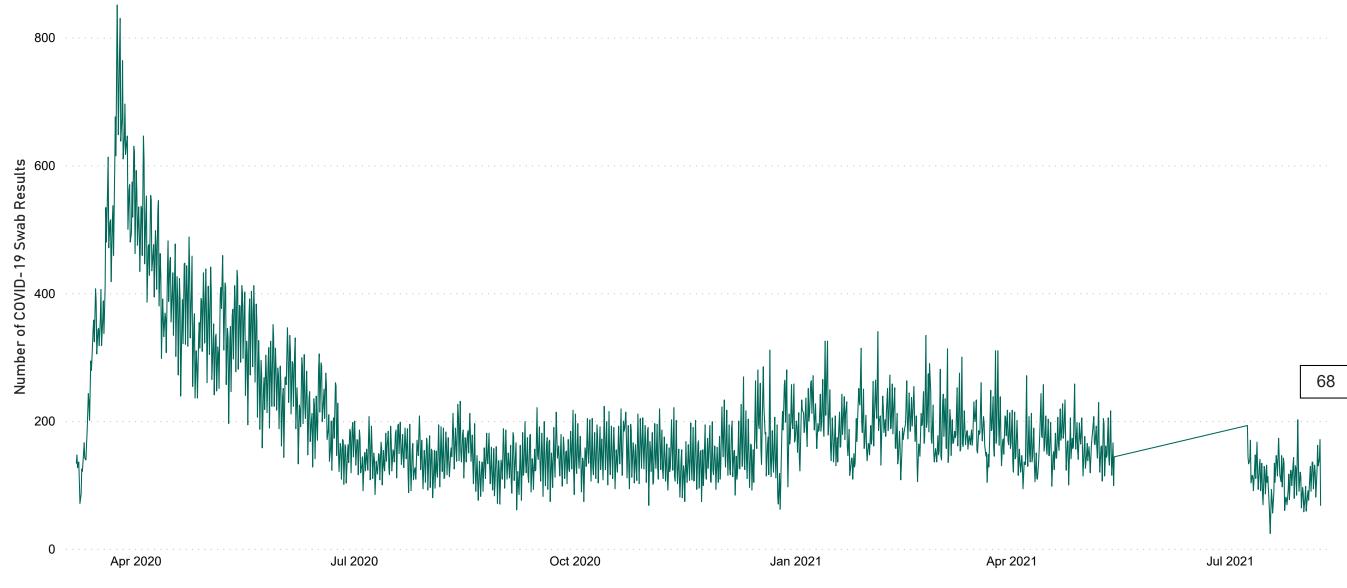

# Number of Suspected COVID-19 Swab Results Awaited Across 29 acute sites as at 07/08/2021

Number of COVID-19 Swab Results Awaited at 0800hrs, 1400hrs and 2000hrs

Source: SBAR Portal Note: There is no suspected C-19 data available from 14/05/2021 to 07/07/2021 due to the impacts of the cyber-attack.