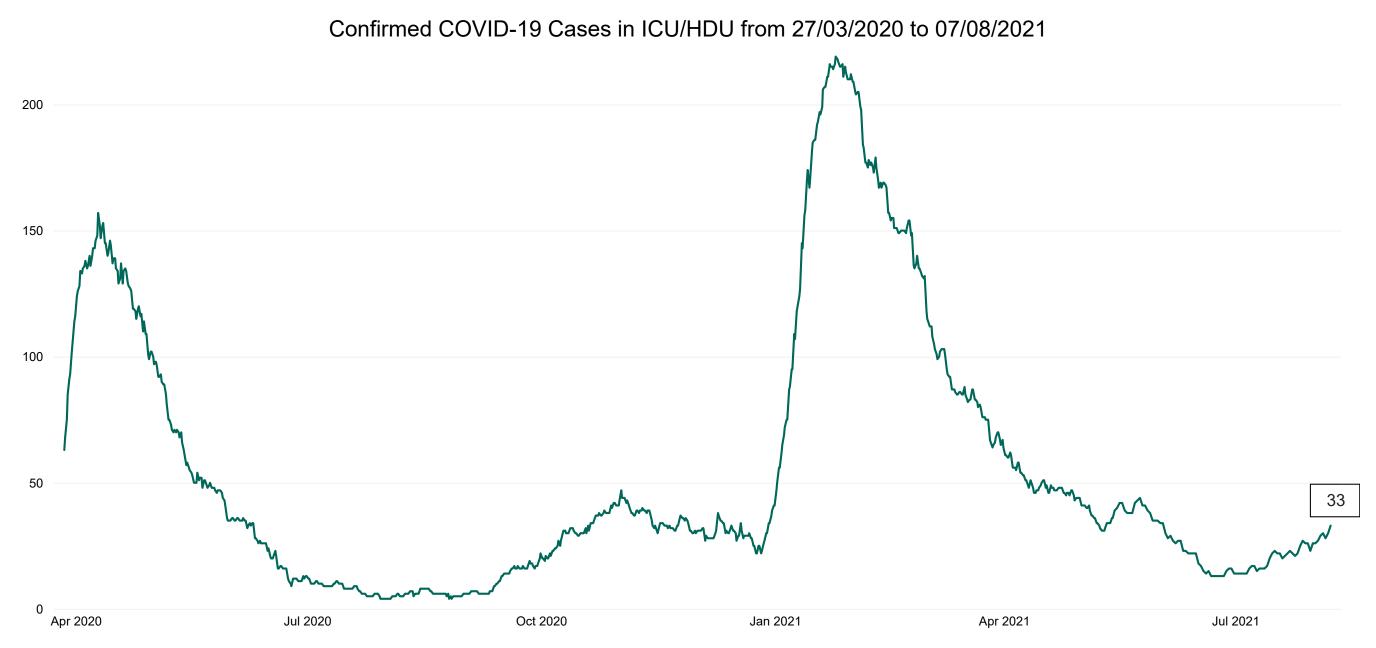

ases admitted across 29 sites to the previous day



# Number of Suspected COVID-19 Swab Results Awaited Across 29 acute sites as at 07/08/2021

Number of COVID-19 Swab Results Awaited at 0800hrs, 1400hrs and 2000hrs



Source: SBAR Portal Note: There is no suspected C-19 data available from 14/05/2021 to 07/07/2021 due to the impacts of the cyber-attack.

#### Number of Available General Beds on 07/08/2021

Number of Available General Beds



## Number of ICU/HDU Beds Available on 07/08/2021



Sources: (Critical Care Bed Vacancies) - ICU Bed Information System (National Office of Clinical Audit (NOCA))

### ICU/HDU Summary as at 07/08/2021 10:30



#### **Confirmed COVID-19 Cases in ICU/HDU**

Confirmed COVID-19 Cases in ICU/HDU 07/08/2021



### **Confirmed COVID-19 Cases in ICU/HDU**



# DOCUMENT ENDS