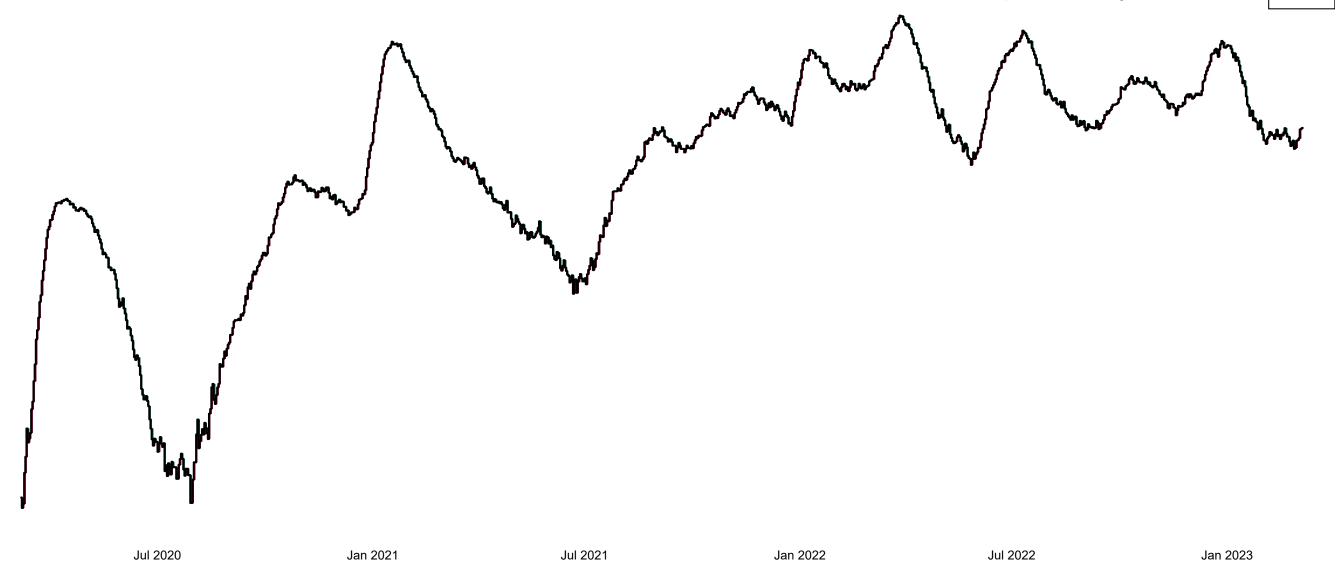

### **Confirmed Cases of COVID-19 in the Republic of Ireland as at 28/02/2023**

**Source:** Department of Health 2020, < https://www.gov.ie/en/news/7e0924-latest-updates-on-covid-19-coronavirus/> up to 14/05/21 and from <https://covid19ireland-geohive.hub.arcgis.com/> thereafter