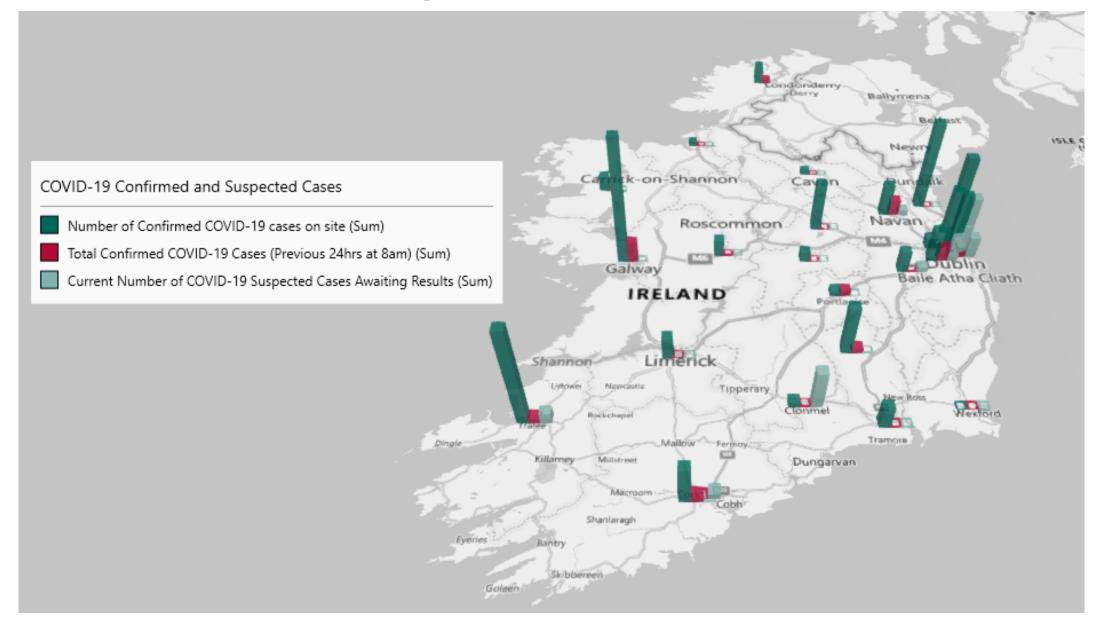

# Geographical Spread of COVID-19 Confirmed Cases and Suspected Cases across Acute Hospital Sites as at 07/03/2023 20:00