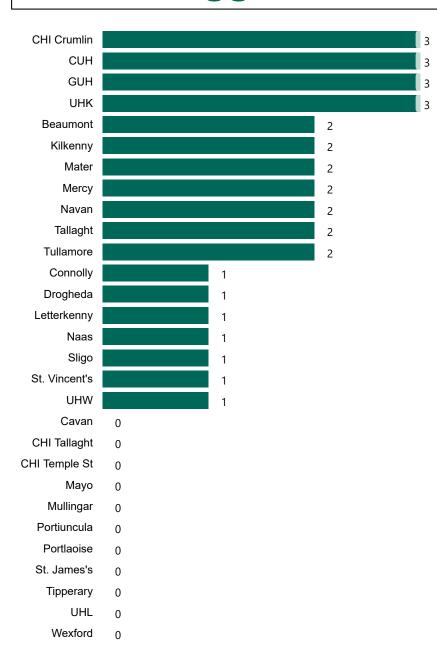

# Geographical Spread of COVID-19 Confirmed Cases and Suspected Cases across Acute Hospital Sites as at 07/03/2023 20:00

#### Current Number of COVID-19 Suspected Cases

| 8am         | 2pm | 8pm |
|-------------|-----|-----|
| 69          | 61  | 50  |
| St. James's |     | 16  |