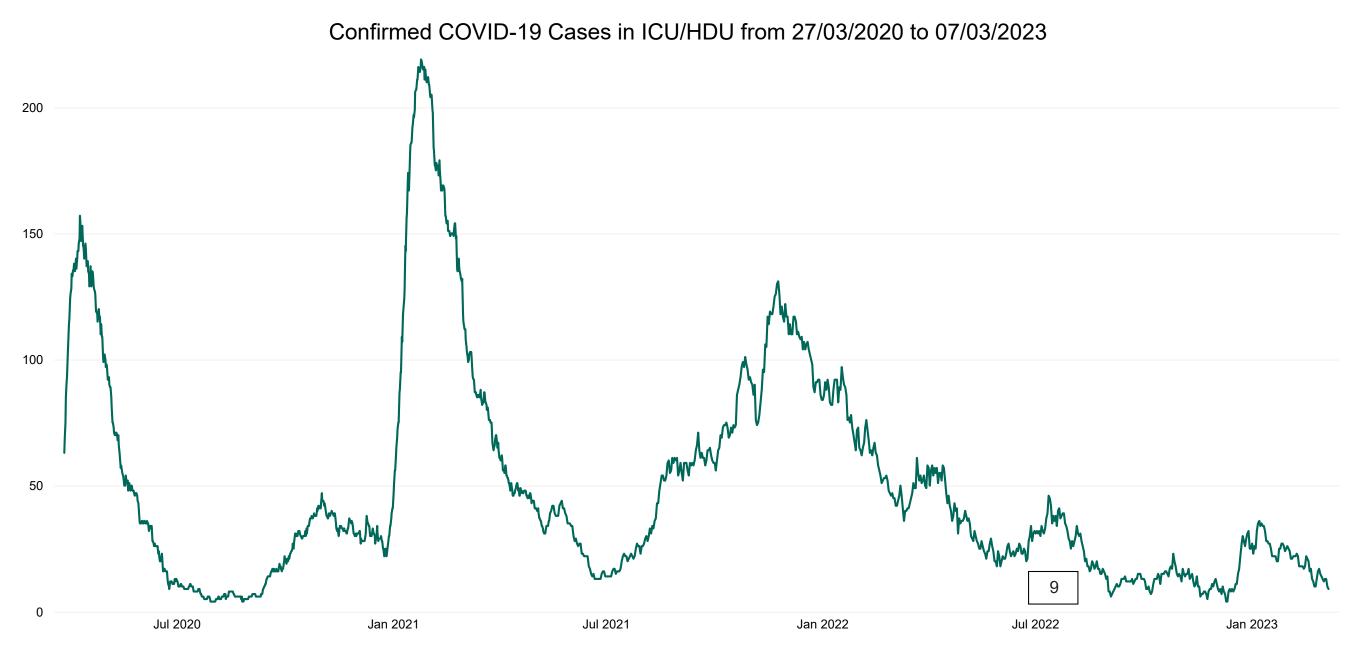

### **Confirmed COVID-19 Cases in ICU/HDU**

Source: ICU Bed Information System (National office of Clinical Audit (NOCA))

PMIU COVID-19 Daily Operations Update Acute Hospitals | Page 12