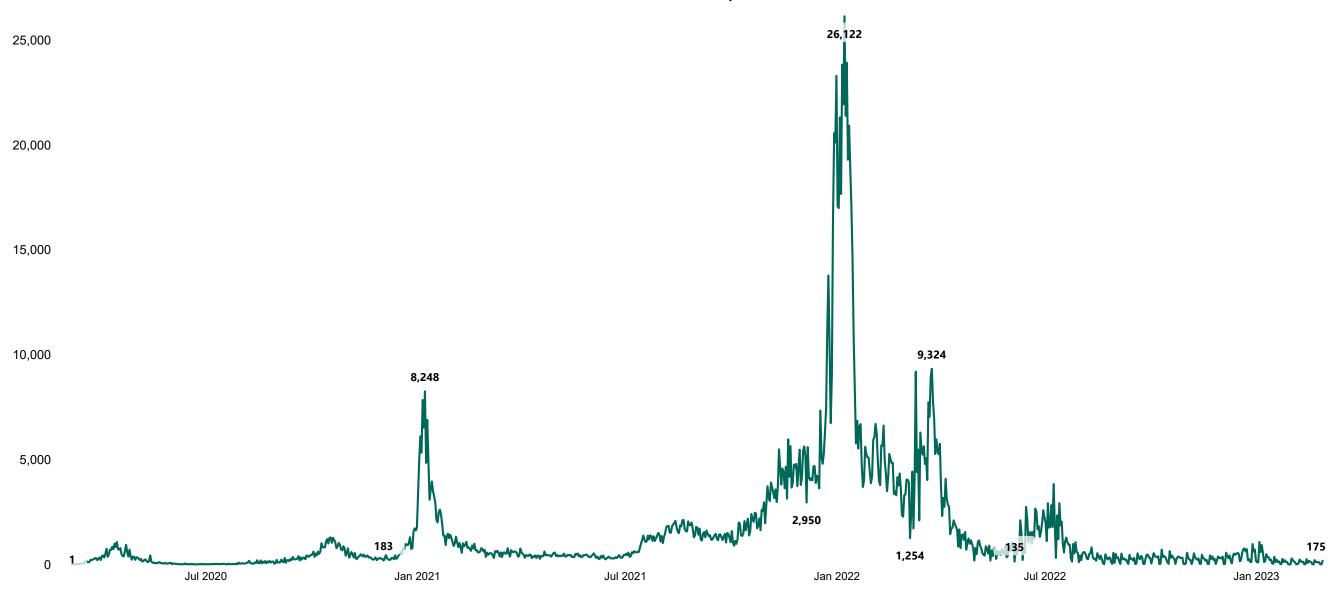

#### New Confirmed COVID-19 Cases in the Republic of Ireland as at 28/02/2023

New Confirmed COVID-19 Cases in the Republic of Ireland as at 28/02/2023

**Source:** Department of Health 2020, < https://www.gov.ie/en/news/7e0924-latest-updates-on-covid-19-coronavirus/> up to 05/09/21 and from <https://covid19ireland-geohive.hub.arcgis.com/> thereafter