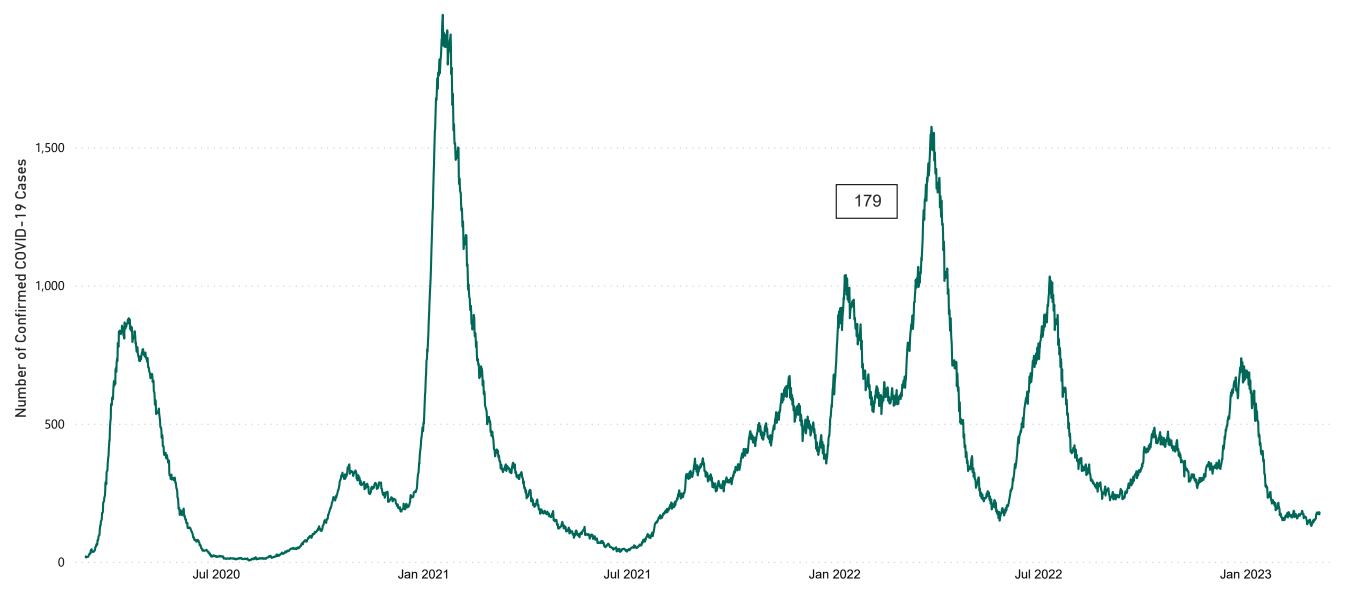

#### New Confirmed COVID-19 Cases in the Republic of Ireland as at 28/02/2023

New Confirmed COVID-19 Cases in the Republic of Ireland as at 28/02/2023

**Source:** Department of Health 2020, < https://www.gov.ie/en/news/7e0924-latest-updates-on-covid-19-coronavirus/> up to 05/09/21 and from <https://covid19ireland-geohive.hub.arcgis.com/> thereafter