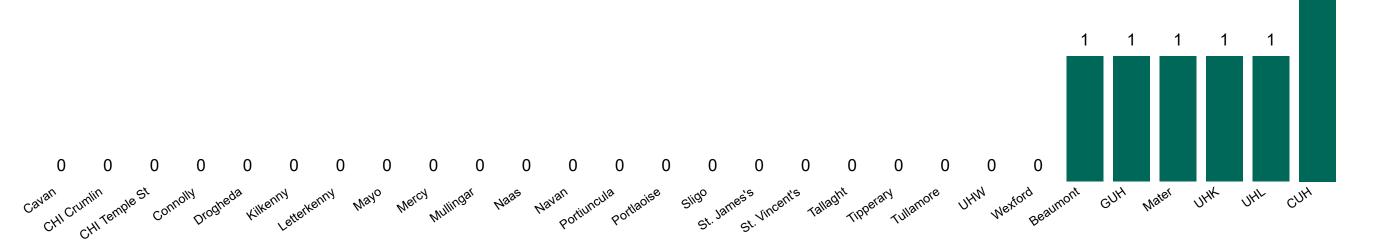

#### Current Number of COVID-19 Suspected Cases

| 8am         | 2pm | 8pm |
|-------------|-----|-----|
| 69          | 61  | 50  |
| St. James's |     | 16  |