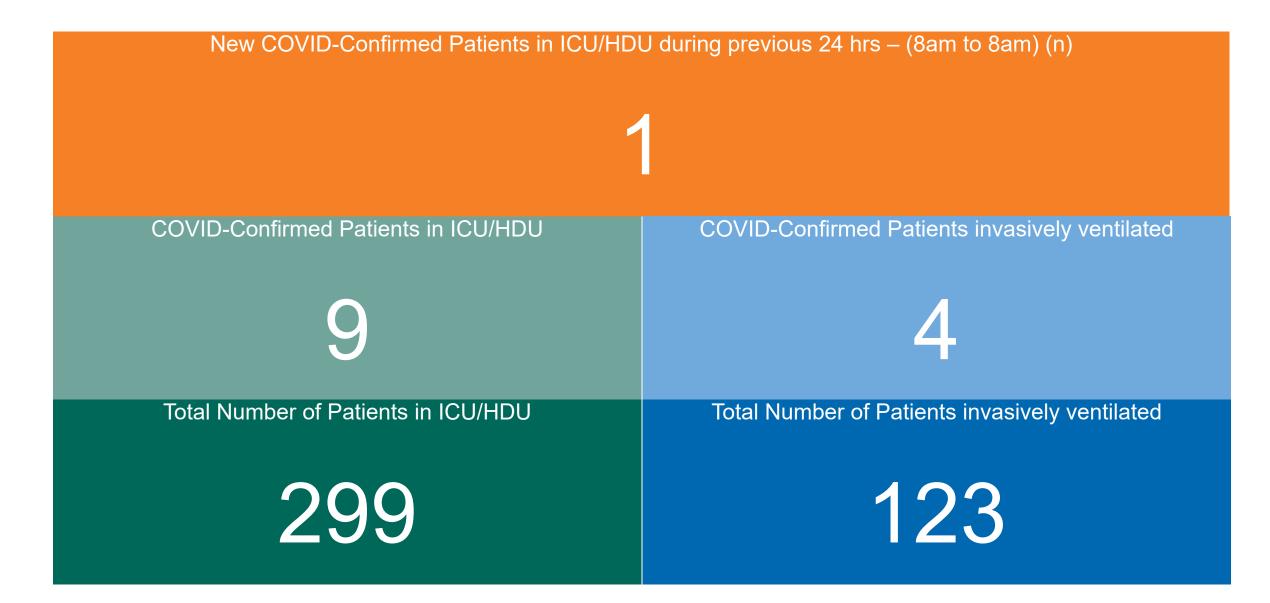

#### **Confirmed COVID-19 Cases in ICU/HDU**

Confirmed COVID-19 Cases in ICU/HDU 07/03/2023

4

### **Confirmed COVID-19 Cases in ICU/HDU**

Source: ICU Bed Information System (National office of Clinical Audit (NOCA))

PMIU COVID-19 Daily Operations Update Acute Hospitals | Page 12