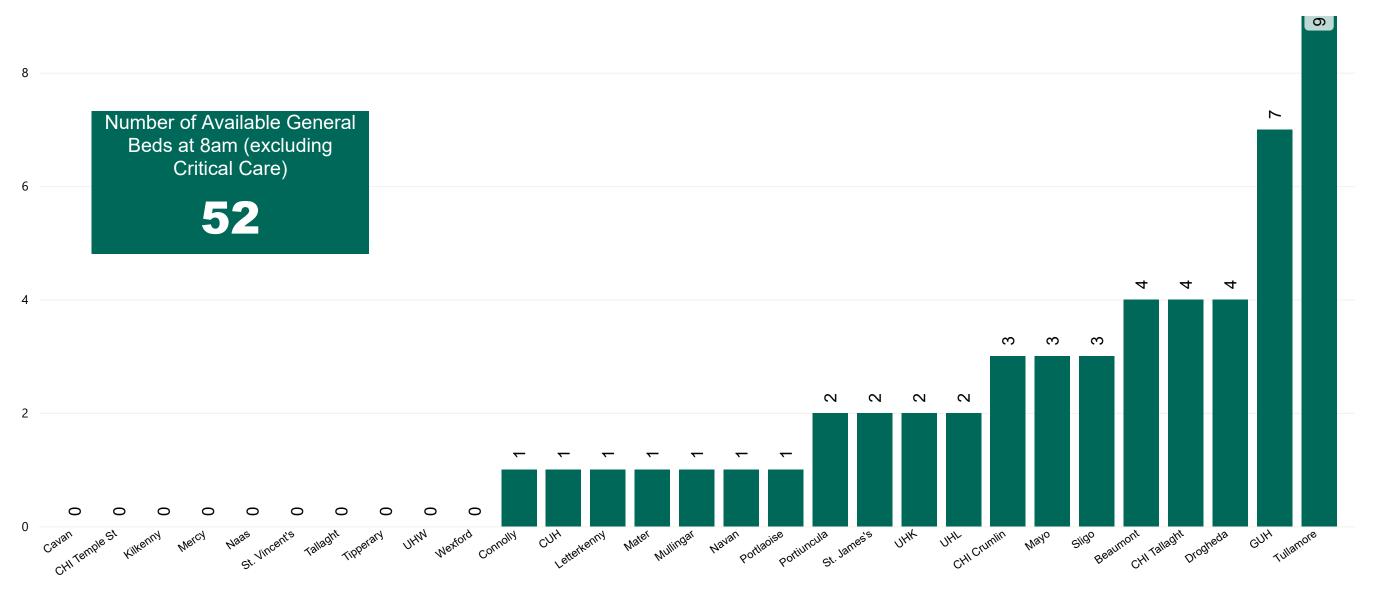

#### Number of Available General Beds on 07/03/2023

Number of Available General Beds