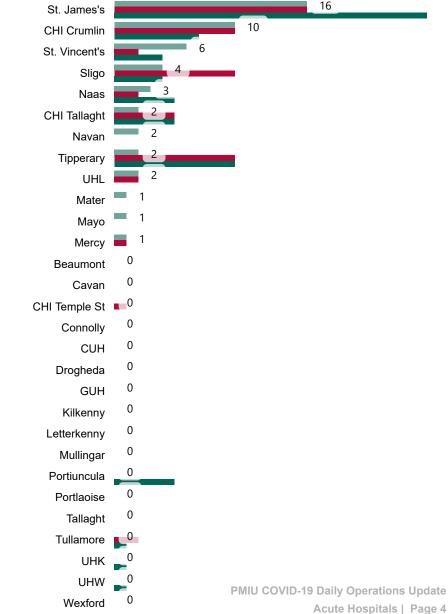

# Geographical Spread of COVID-19 Confirmed Cases and Suspected Cases across Acute Hospital Sites as at 07/03/2023 20:00

#### Current Number of COVID-19 Suspected Cases

| 8am         | 2pm | 8pm |
|-------------|-----|-----|
| 69          | 61  | 50  |
| St. James's |     | 16  |