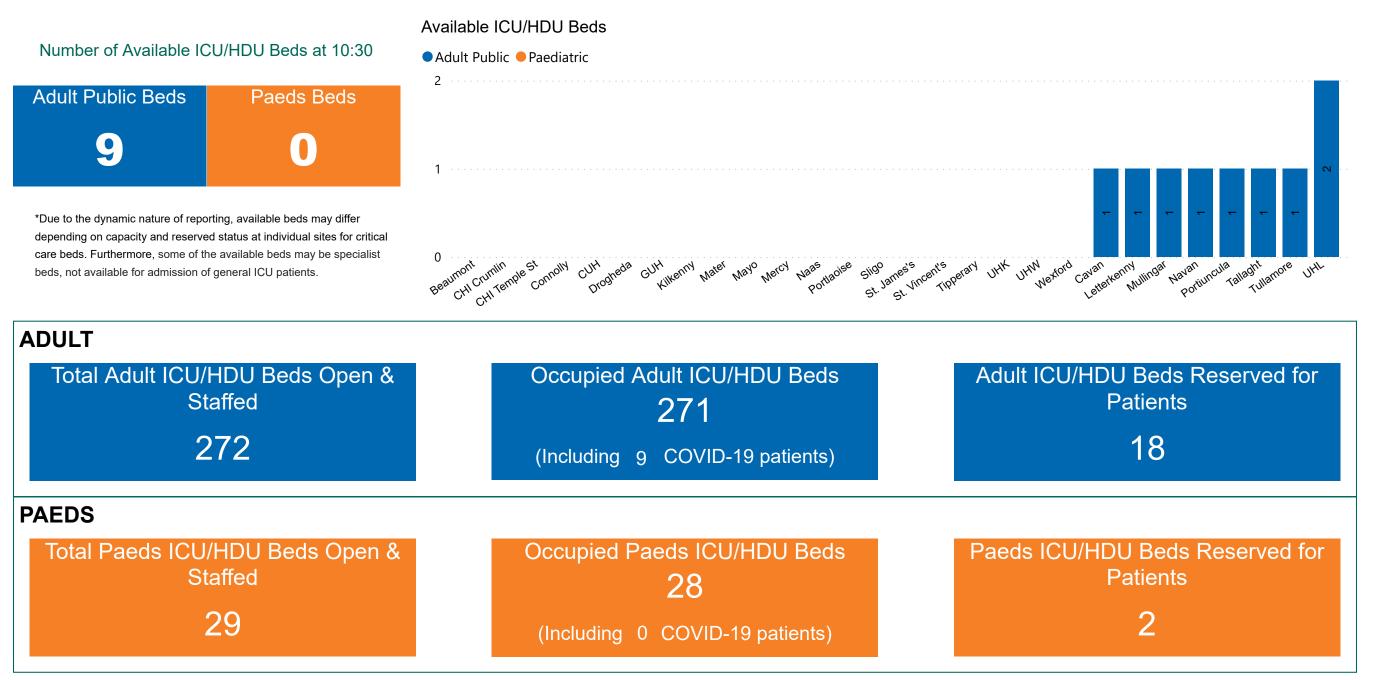

## Number of ICU/HDU Beds Available on 07/03/2023

Sources: (Critical Care Bed Vacancies) - ICU Bed Information System (National Office of Clinical Audit (NOCA))

PMIU COVID-19 Daily Operations Update Acute Hospitals | Page 9

### ICU/HDU Summary as at 07/03/2023 10:30