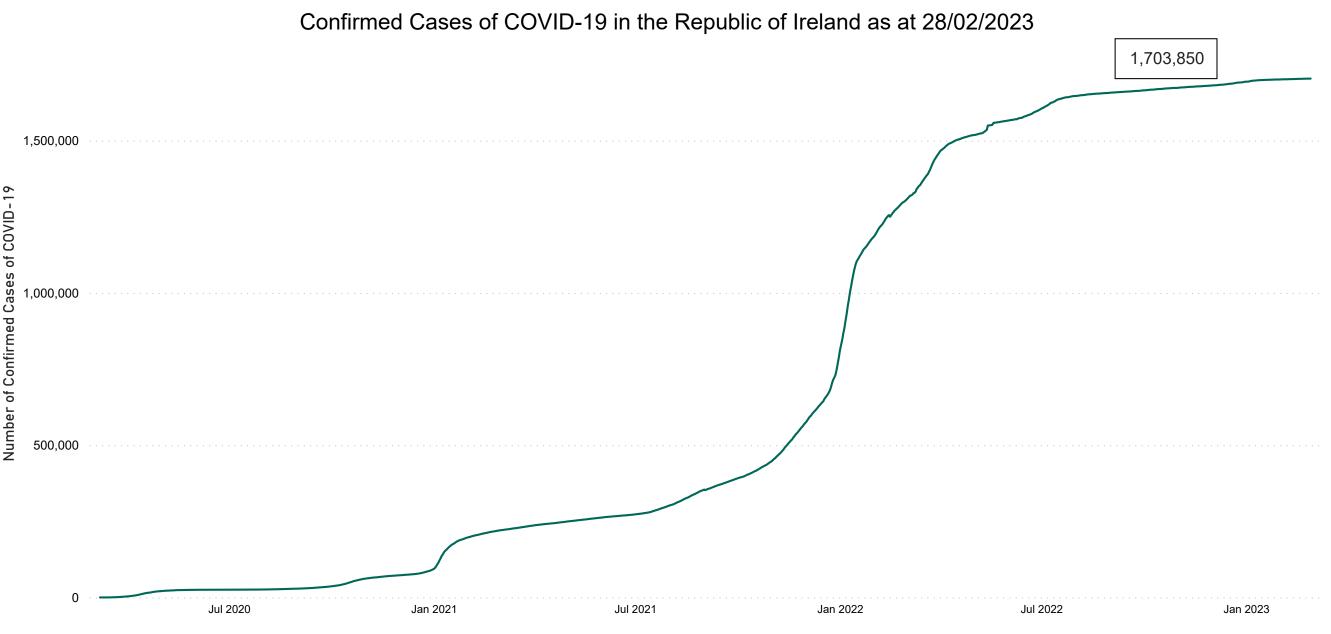

### **Confirmed Cases of COVID-19 in the Republic of Ireland as at 28/02/2023**

**Source:** Department of Health 2020, < https://www.gov.ie/en/news/7e0924-latest-updates-on-covid-19-coronavirus/> up to 14/05/21 and from <https://covid19ireland-geohive.hub.arcgis.com/> thereafter