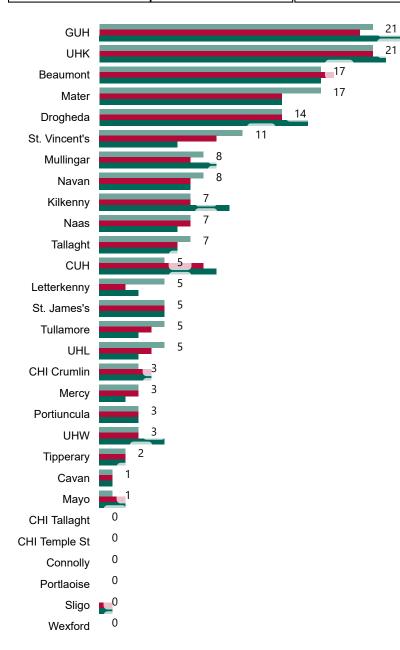

# Number of Confirmed COVID-19 Cases Admitted across 29 acute sites (including CHI)

Number of Confirmed COVID-19 Cases Admitted on Site at 0800hrs, 1400hrs and 2000hrs

Source: SBAR Portal

PMIU COVID-19 Daily Operations Update Acute Hospitals | Page 5