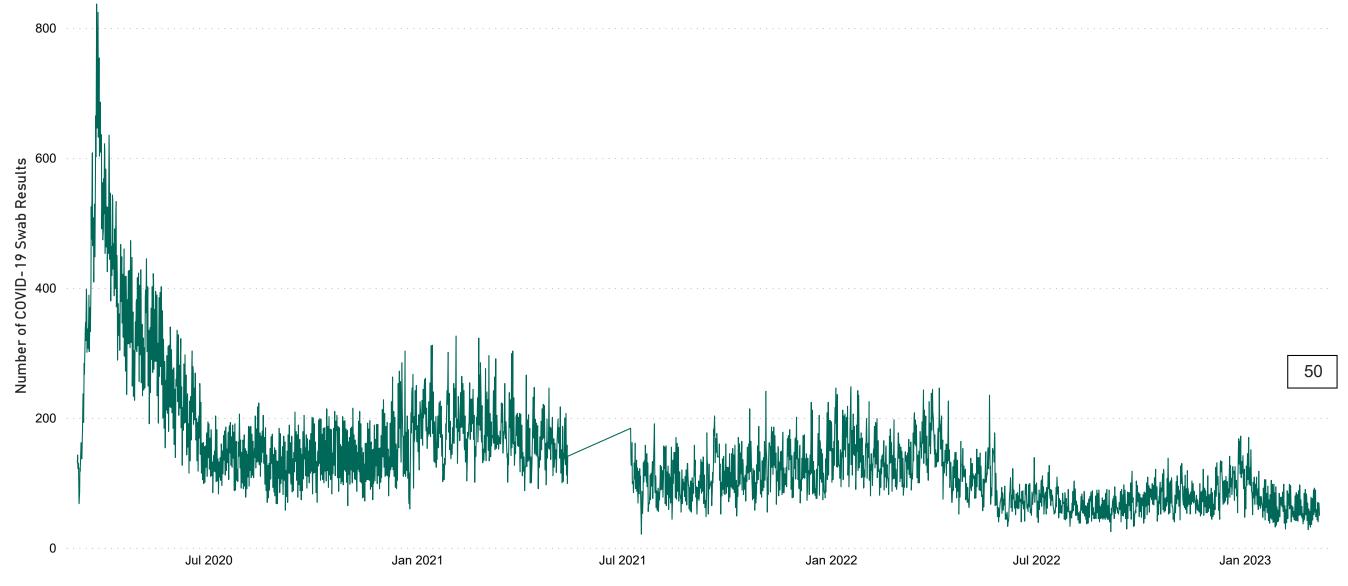

# Number of Suspected COVID-19 Swab Results Awaited Across 29 acute sites as at 07/03/2023

Number of COVID-19 Swab Results Awaited at 0800hrs, 1400hrs and 2000hrs

Source: SBAR Portal Note: There is no suspected C-19 data available from 14/05/2021 to 07/07/2021 due to the impacts of the cyber-attack.