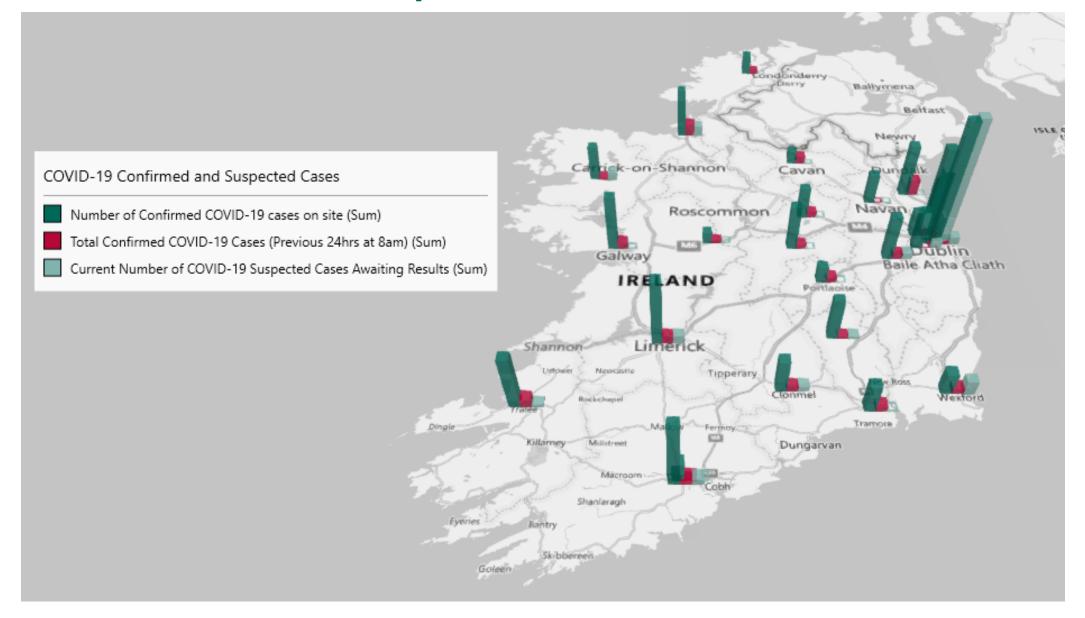

# Geographical Spread of COVID-19 Confirmed Cases and Suspected Cases across Acute Hospital Sites as at 07/10/2022 20:00