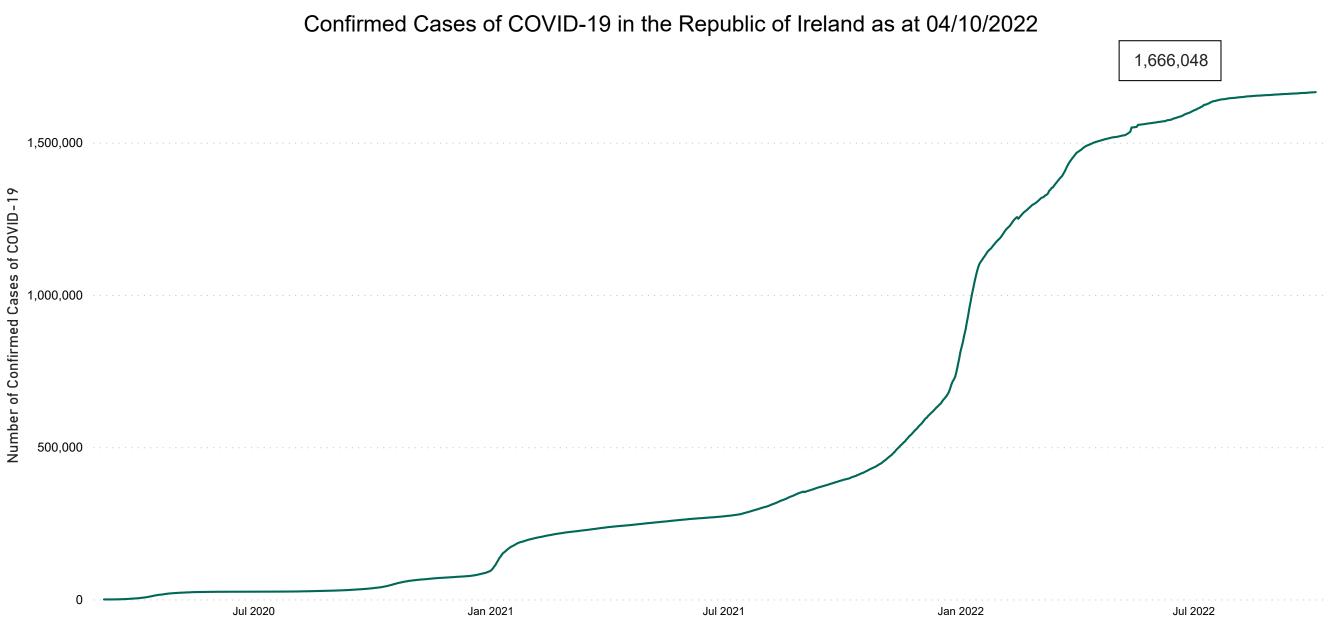

## **Confirmed Cases of COVID-19 in the Republic of Ireland as at 04/10/2022**

**Source:** Department of Health 2020, < https://www.gov.ie/en/news/7e0924-latest-updates-on-covid-19-coronavirus/> up to 14/05/21 and from <https://covid19ireland-geohive.hub.arcgis.com/> thereafter