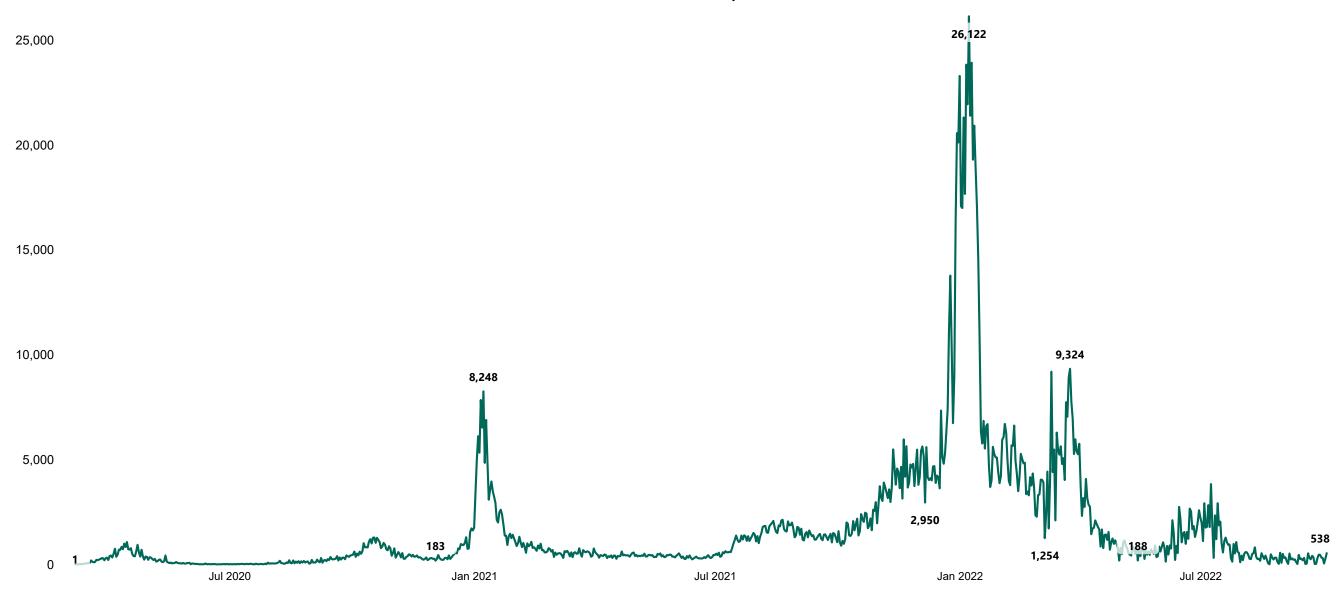

### New Confirmed COVID-19 Cases in the Republic of Ireland as at 04/10/2022

New Confirmed COVID-19 Cases in the Republic of Ireland as at 04/10/2022

**Source:** Department of Health 2020, < https://www.gov.ie/en/news/7e0924-latest-updates-on-covid-19-coronavirus/> up to 05/09/21 and from <https://covid19ireland-geohive.hub.arcgis.com/> thereafter