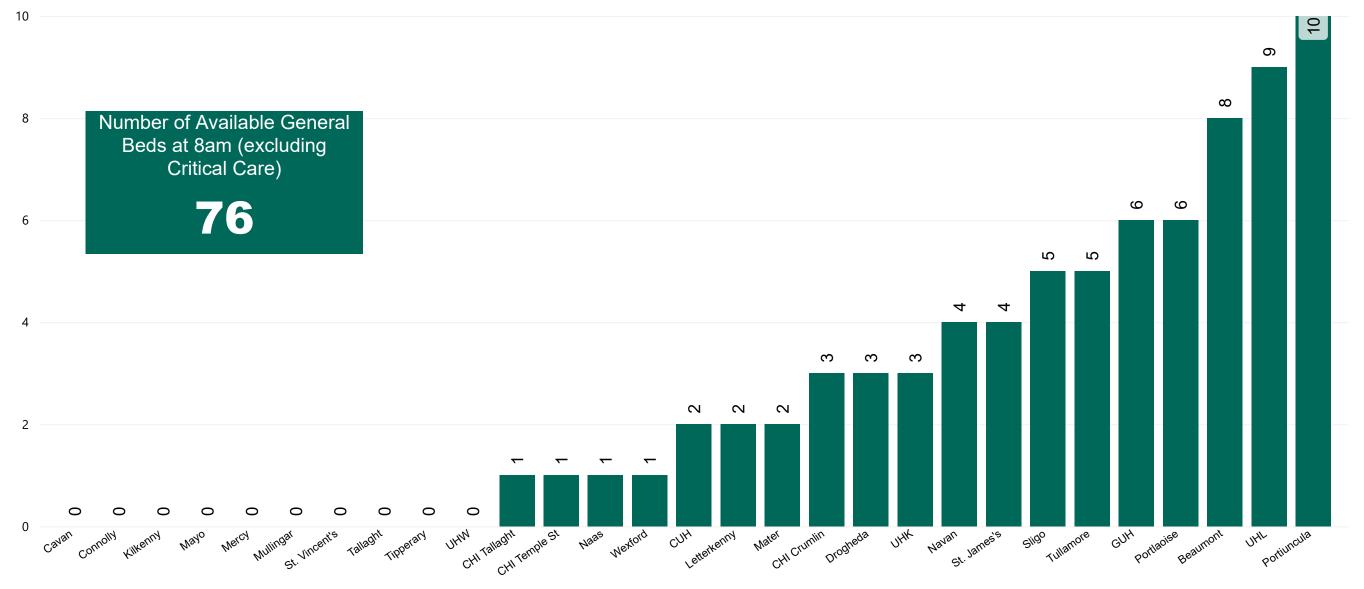

### Number of Available General Beds on 07/10/2022

Number of Available General Beds