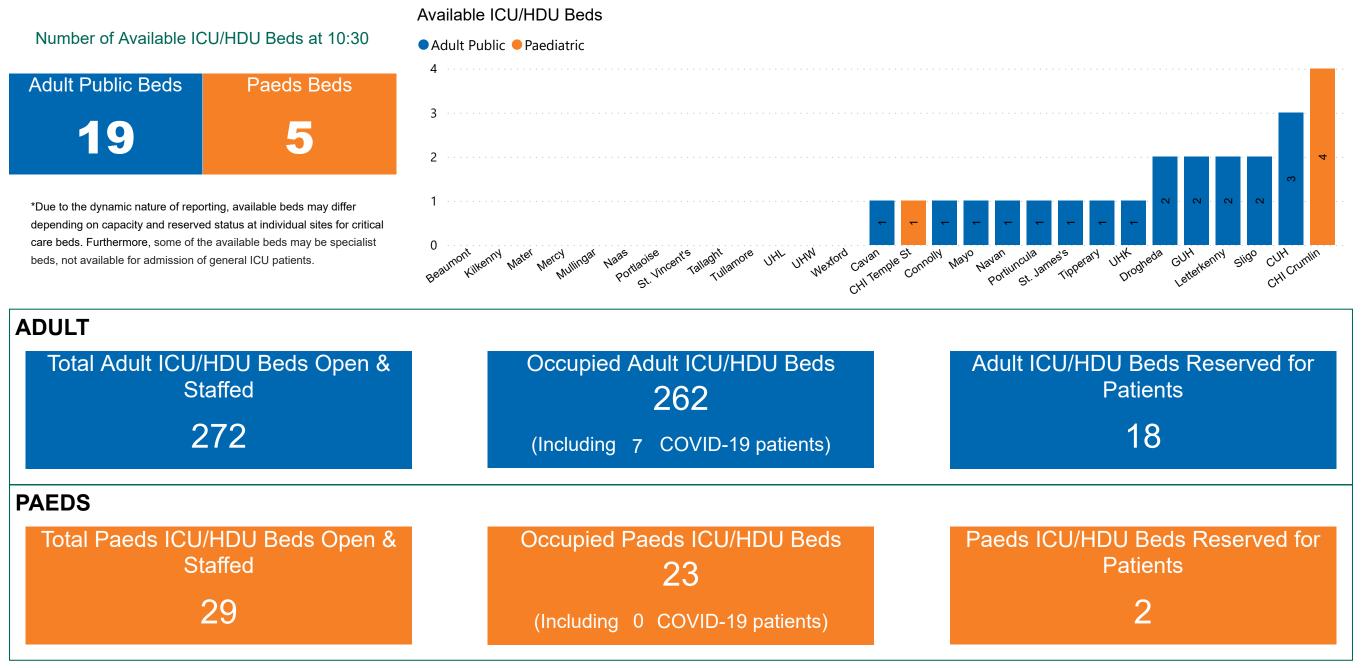

# Number of ICU/HDU Beds Available on 07/10/2022

Sources: (Critical Care Bed Vacancies) - ICU Bed Information System (National Office of Clinical Audit (NOCA))

PMIU COVID-19 Daily Operations Update Acute Hospitals | Page 9

## ICU/HDU Summary as at 07/10/2022 10:30