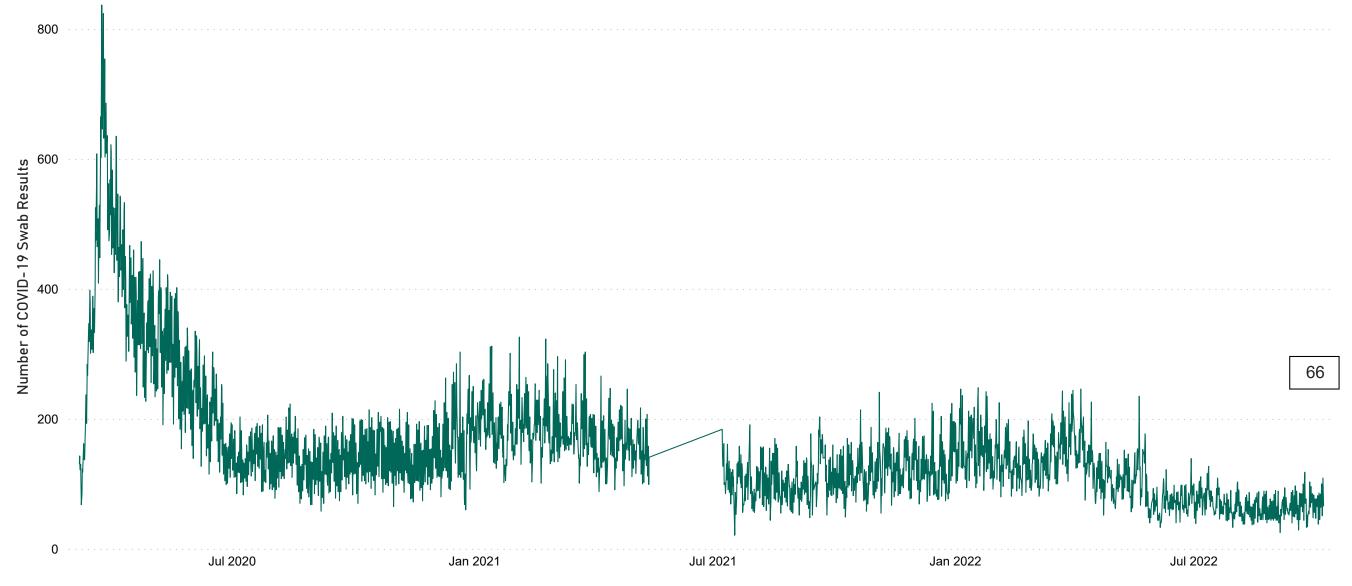

# Number of Suspected COVID-19 Swab Results Awaited Across 29 acute sites as at 07/10/2022

Number of COVID-19 Swab Results Awaited at 0800hrs, 1400hrs and 2000hrs

Tallaght

0

| Current Number of COVID-19 Suspected Cases |          |    |              |                           |  |
|--------------------------------------------|----------|----|--------------|---------------------------|--|
| 8am                                        | h        |    | 2pm          | 8pm                       |  |
| 10                                         | 9        |    | 85           | 66                        |  |
| St. James's                                |          |    | 23           |                           |  |
| CHI Crumlin                                | _        | 10 |              |                           |  |
| GUH                                        |          | 9  |              |                           |  |
| St. Vincent's                              | 5        | i  |              |                           |  |
| CHI Tallaght                               | 3        |    |              |                           |  |
| Naas                                       | 3        |    |              |                           |  |
| CUH                                        | 2        |    |              |                           |  |
| Portiuncula                                | 2        |    |              |                           |  |
| UHK                                        | 2        |    |              |                           |  |
| UHL                                        | 2        |    |              |                           |  |
| CHI Temple St                              | 1        |    |              |                           |  |
| Mercy                                      | <b>1</b> |    |              |                           |  |
| Mullingar                                  | <b>1</b> |    |              |                           |  |
| Tipperary                                  | 1        |    |              |                           |  |
| Wexford                                    |          |    |              |                           |  |
| Beaumont                                   | 0        |    |              |                           |  |
| Cavan                                      | 0        |    |              |                           |  |
| Connolly                                   | 0        |    |              |                           |  |
| Drogheda                                   | 0        |    |              |                           |  |
| Kilkenny                                   | <b>0</b> |    |              |                           |  |
| Letterkenny                                | 0        |    |              |                           |  |
| Mater                                      | 0        |    |              |                           |  |
| Мауо                                       | 0        |    |              |                           |  |
| Navan                                      | 0        |    |              |                           |  |
| Portlaoise                                 | 0        |    |              |                           |  |
| Sligo                                      | 0        |    |              |                           |  |
| Tallaght                                   | 0        |    |              |                           |  |
| Tullamore                                  | 0        |    | PMIU COVID-1 | 9 Daily Operations Update |  |
|                                            | 0        |    |              |                           |  |