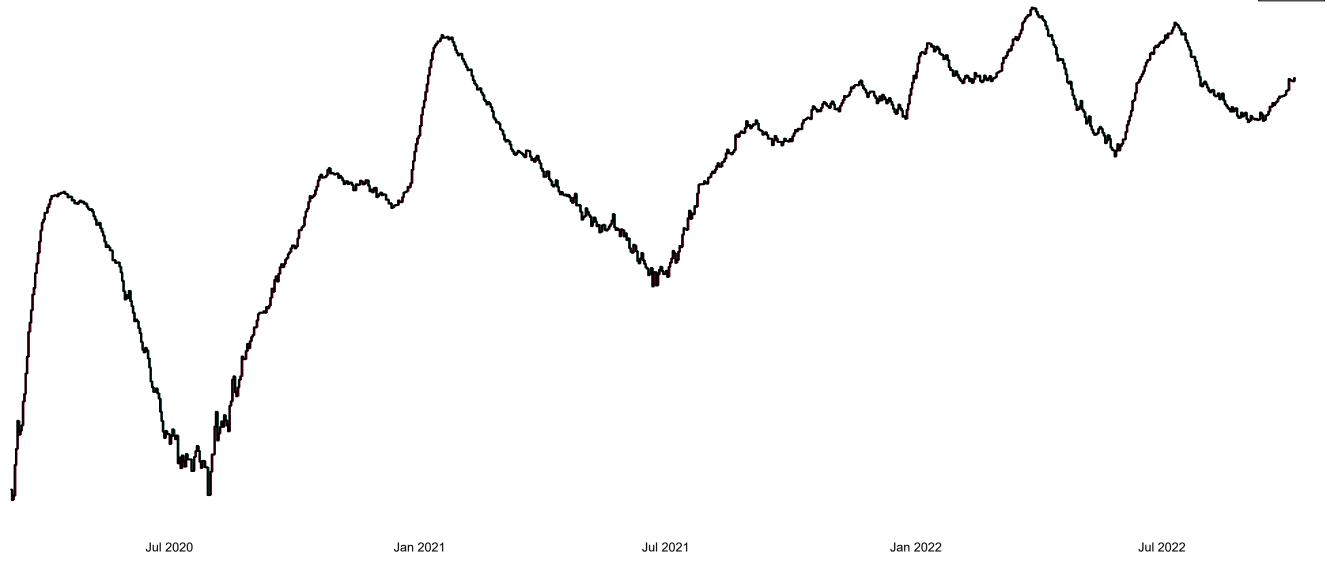

## **Confirmed Cases of COVID-19 in the Republic of Ireland as at 04/10/2022**

**Source:** Department of Health 2020, < https://www.gov.ie/en/news/7e0924-latest-updates-on-covid-19-coronavirus/> up to 14/05/21 and from <https://covid19ireland-geohive.hub.arcgis.com/> thereafter