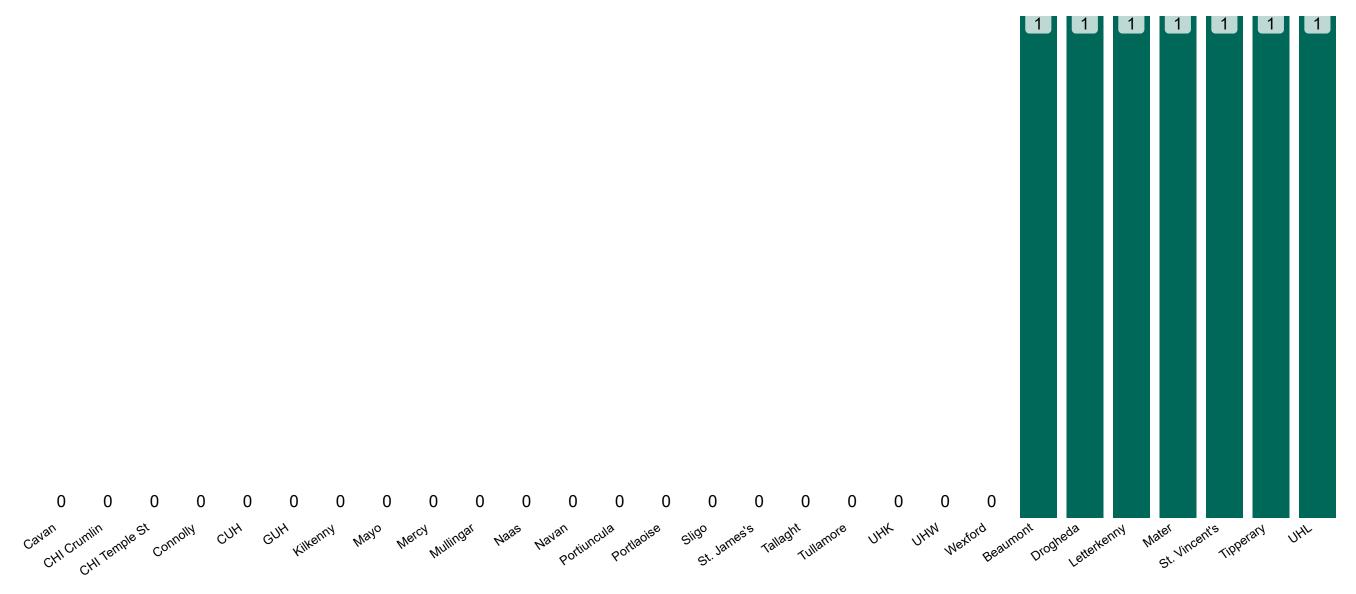

### **Confirmed COVID-19 Cases in ICU/HDU**

Confirmed COVID-19 Cases in ICU/HDU 07/10/2022

## **Confirmed COVID-19 Cases in ICU/HDU**

Source: ICU Bed Information System (National office of Clinical Audit (NOCA))

PMIU COVID-19 Daily Operations Update Acute Hospitals | Page 12