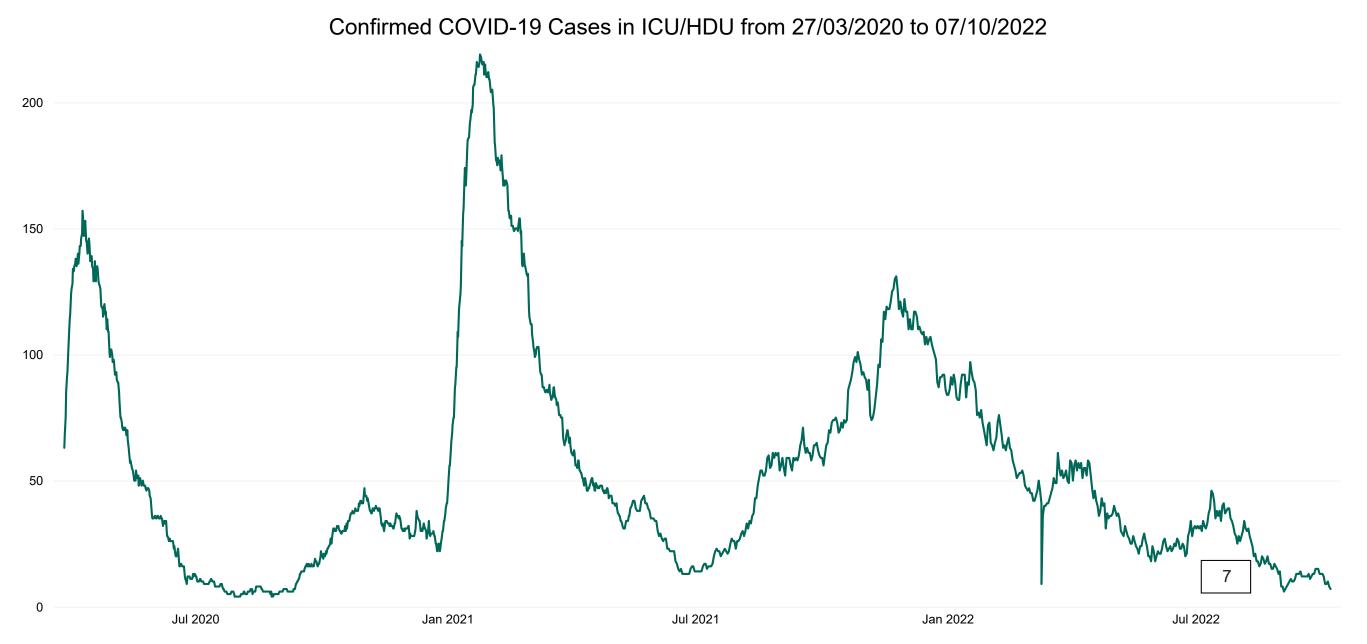

## **Confirmed COVID-19 Cases in ICU/HDU**

Source: ICU Bed Information System (National office of Clinical Audit (NOCA))

PMIU COVID-19 Daily Operations Update Acute Hospitals | Page 12