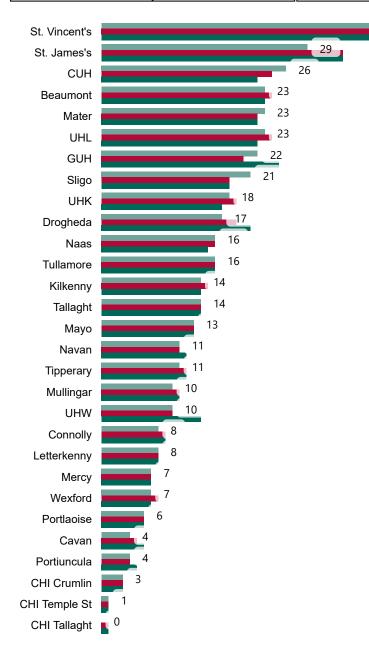

#### 8am 60 Drogheda Sligo 5 St. James's 5 Beaumont 3 Cavan 3 Connolly 3 GUH 3 Mater 3 UHK 3 UHL 3 Letterkenny 2 Mullingar 2 Naas 2 Portlaoise 2 Tipperary 2 Tullamore 2 UHW 2 Wexford 2 CHI Crumlin CUH Kilkenny Mayo Mercy Portiuncula St. Vincent's CHI Tallaght 0 CHI Temple St 0 Navan 0