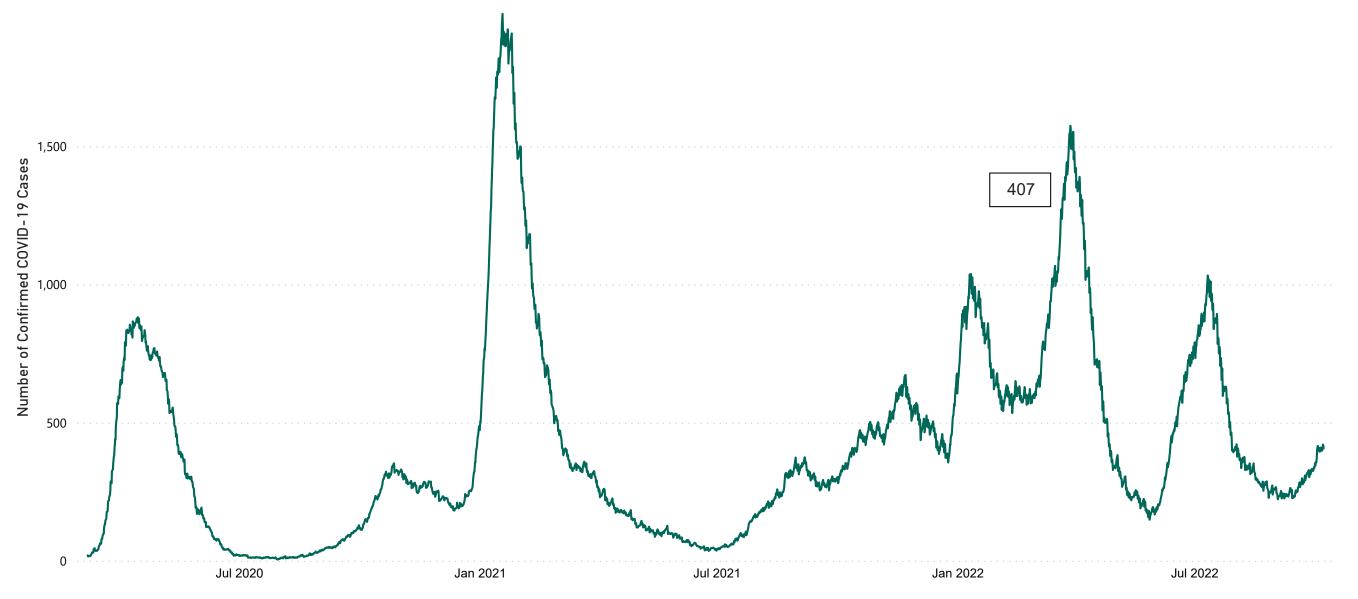

### New Confirmed COVID-19 Cases in the Republic of Ireland as at 04/10/2022

New Confirmed COVID-19 Cases in the Republic of Ireland as at 04/10/2022

**Source:** Department of Health 2020, < https://www.gov.ie/en/news/7e0924-latest-updates-on-covid-19-coronavirus/> up to 05/09/21 and from <https://covid19ireland-geohive.hub.arcgis.com/> thereafter

#### Total Confirmed COVID-19 Cases

| 8am | 2pm | 8pm |
|-----|-----|-----|
| 421 | 418 | 407 |

42