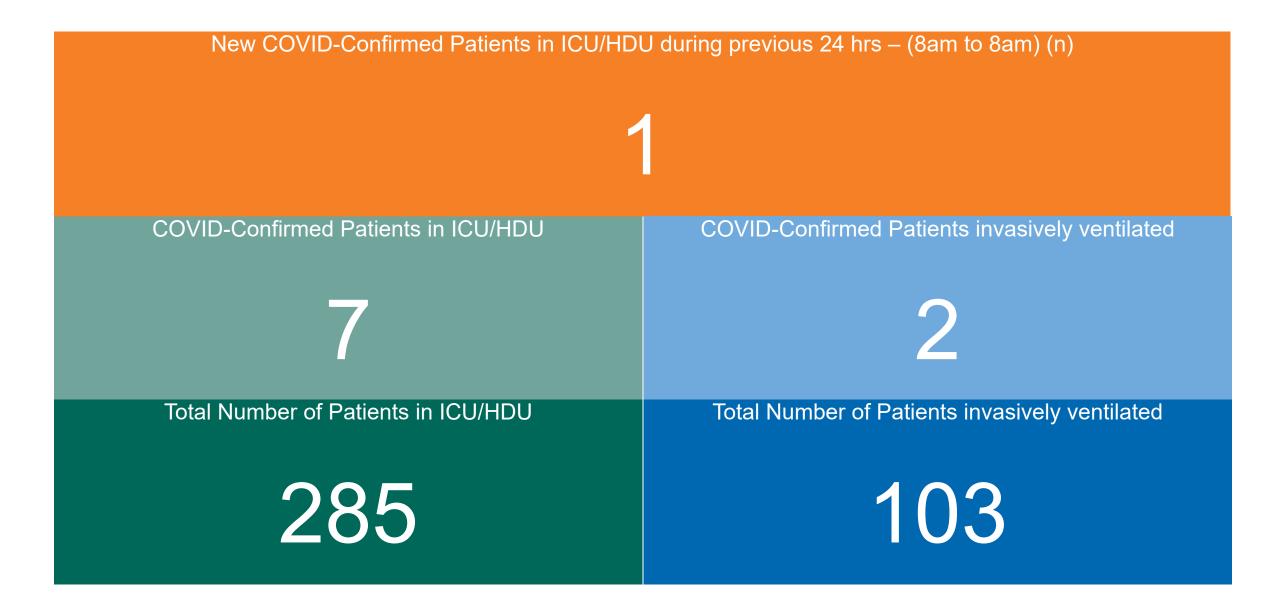

### **Confirmed COVID-19 Cases in ICU/HDU**

Confirmed COVID-19 Cases in ICU/HDU 07/10/2022