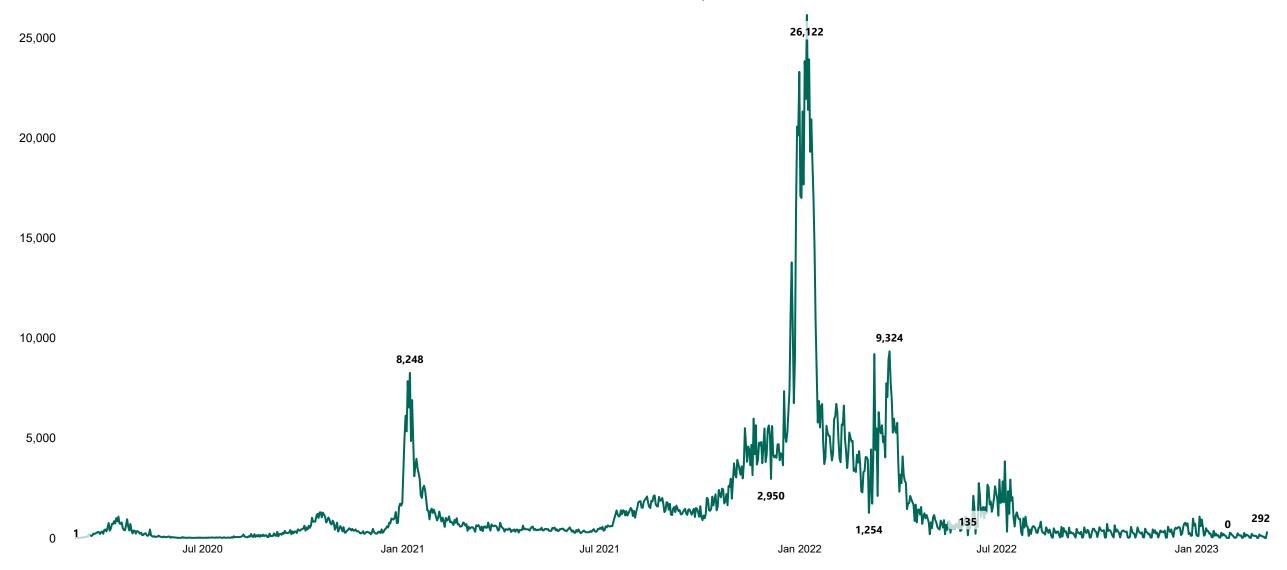

#### New Confirmed COVID-19 Cases in the Republic of Ireland as at 07/03/2023

New Confirmed COVID-19 Cases in the Republic of Ireland as at 07/03/2023

**Source:** Department of Health 2020, < https://www.gov.ie/en/news/7e0924-latest-updates-on-covid-19-coronavirus/> up to 05/09/21 and from <https://covid19ireland-geohive.hub.arcgis.com/> thereafter