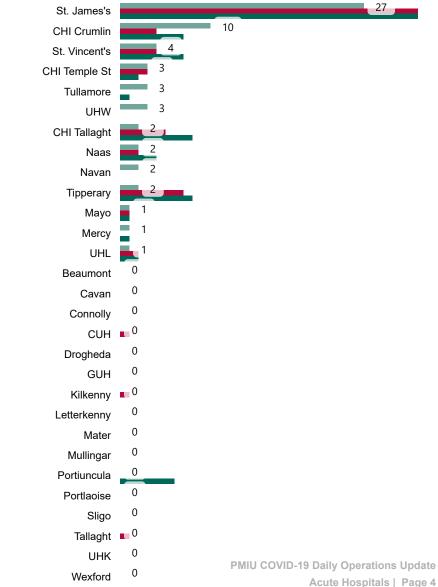

# Number of Confirmed COVID-19 Cases Admitted across 29 acute sites (including CHI)

Number of Confirmed COVID-19 Cases Admitted on Site at 0800hrs, 1400hrs and 2000hrs