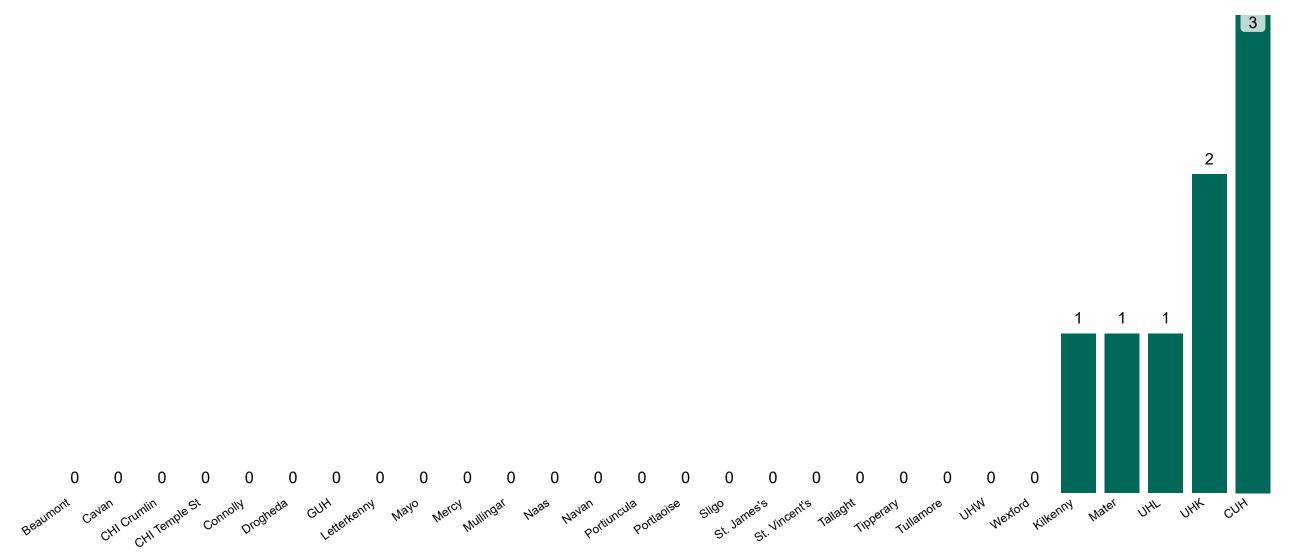

### **Confirmed COVID-19 Cases in ICU/HDU**

Confirmed COVID-19 Cases in ICU/HDU 08/03/2023