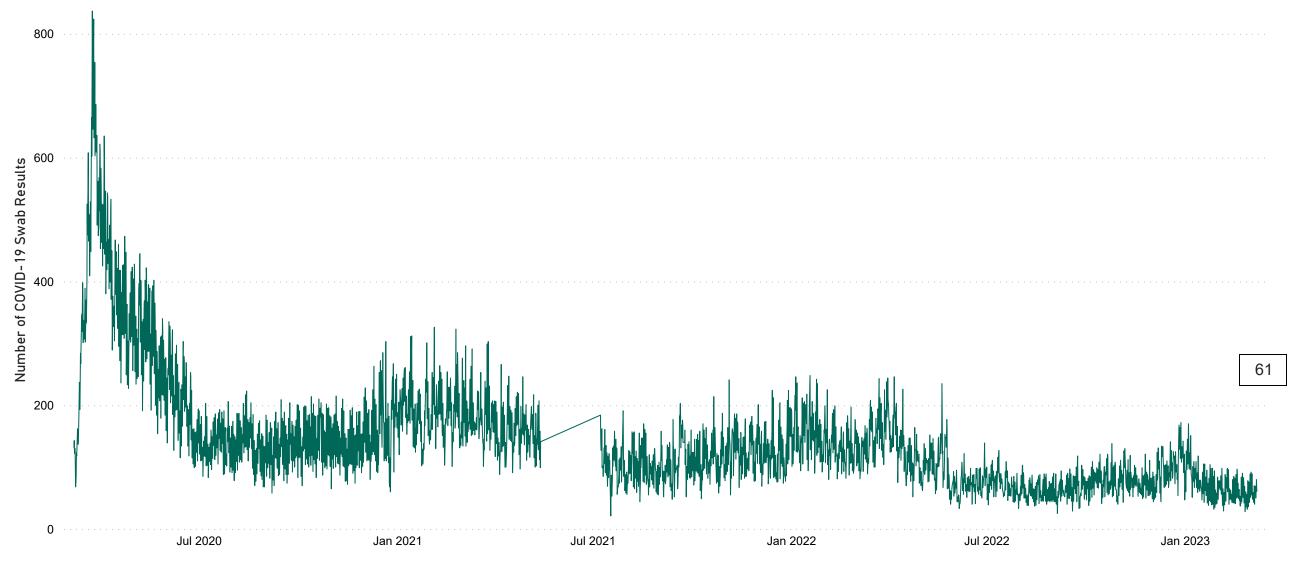

## Number of Suspected COVID-19 Swab Results Awaited Across 29 acute sites as at 08/03/2023

Number of COVID-19 Swab Results Awaited at 0800hrs, 1400hrs and 2000hrs

Source: SBAR Portal Note: There is no suspected C-19 data available from 14/05/2021 to 07/07/2021 due to the impacts of the cyber-attack.