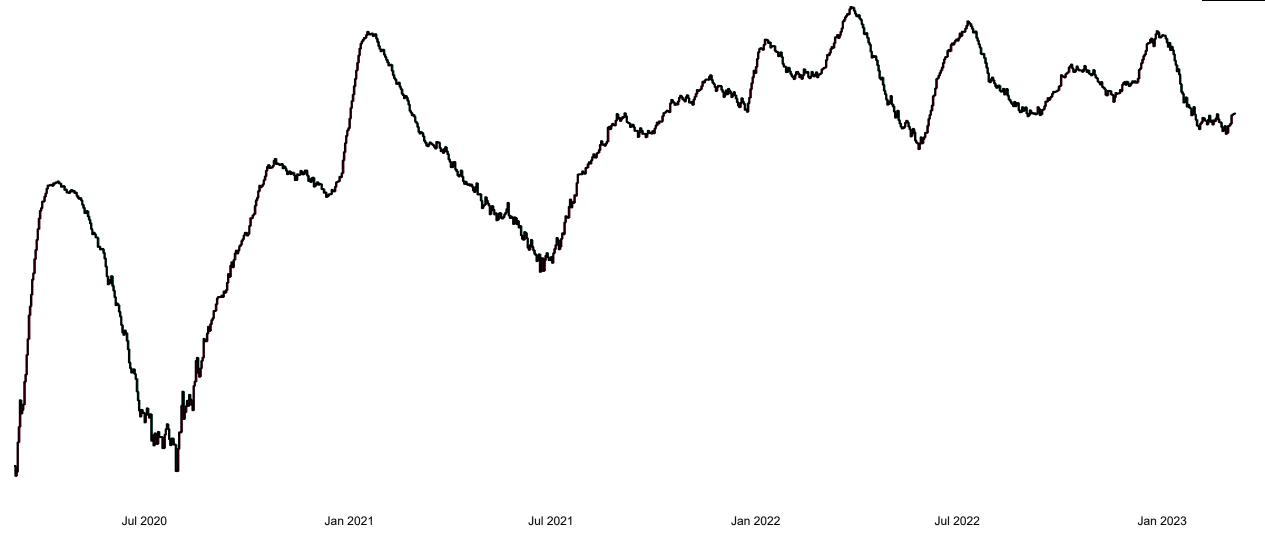

# Percentage Variance at <u>8am</u> of Confirmed COVID-19 cases Admitted Across 29 sites compared to the previous day

0.6%