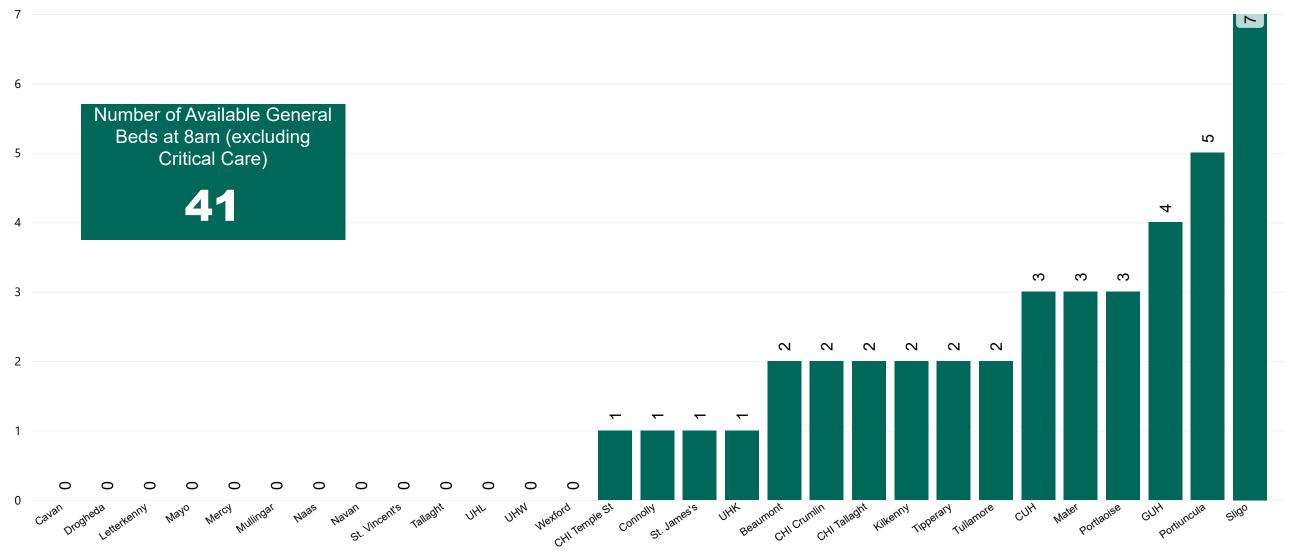

pm | 8pm |
|-----|-----|-----|
| 80  | 64  | 61  |
|     |     |     |



# Number of Confirmed COVID-19 Cases Admitted across 29 acute sites (including CHI)

Number of Confirmed COVID-19 Cases Admitted on Site at 0800hrs, 1400hrs and 2000hrs



# Percentage Variance at <u>8am</u> of Confirmed COVID-19 cases Admitted Across 29 sites compared to the previous day





0.6%

## Number of Suspected COVID-19 Swab Results Awaited Across 29 acute sites as at 08/03/2023

Number of COVID-19 Swab Results Awaited at 0800hrs, 1400hrs and 2000hrs



Source: SBAR Portal Note: There is no suspected C-19 data available from 14/05/2021 to 07/07/2021 due to the impacts of the cyber-attack.

PMIU COVID-19 Daily Operations Update Acute Hospitals | Page 7

### Number of Available General Beds on 08/03/2023





### Number of ICU/HDU Beds Available on 08/03/2023



Sources: (Critical Care Bed Vacancies) - ICU Bed Information System (National Office of Clinical Audit (NOCA))

PMIU COVID-19 Daily Operations Update Acute Hospitals | Page 9

#### ICU/HDU Summary as at 08/03/2023 10:30



### **Confirmed COVID-19 Cases in ICU/HDU**

Confirmed COVID-19 Cases in ICU/HDU 08/03/2023



## **Confirmed COVID-19 Cases in ICU/HDU**



Source: ICU Bed Information System (National office of Clinical Audit (NOCA))

# **DOCUMENT ENDS**