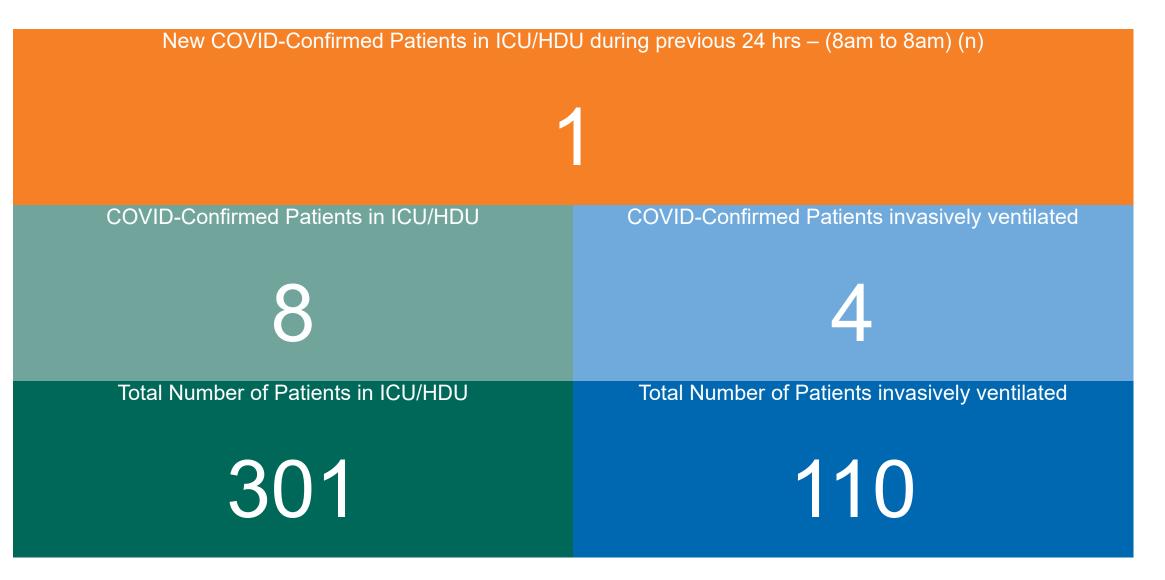

### **Confirmed COVID-19 Cases in ICU/HDU**

Confirmed COVID-19 Cases in ICU/HDU 08/03/2023

## **Confirmed COVID-19 Cases in ICU/HDU**

Source: ICU Bed Information System (National office of Clinical Audit (NOCA))