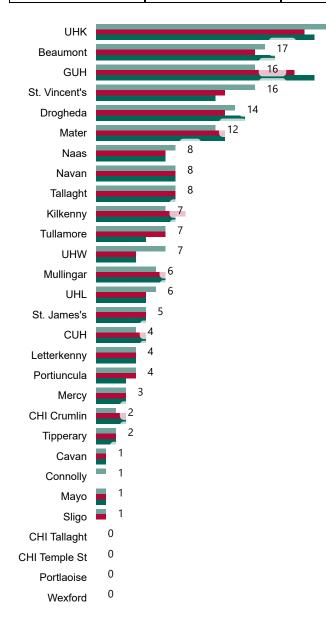

# Number of Confirmed COVID-19 Cases Admitted across 29 acute sites (including CHI)

Number of Confirmed COVID-19 Cases Admitted on Site at 0800hrs, 1400hrs and 2000hrs