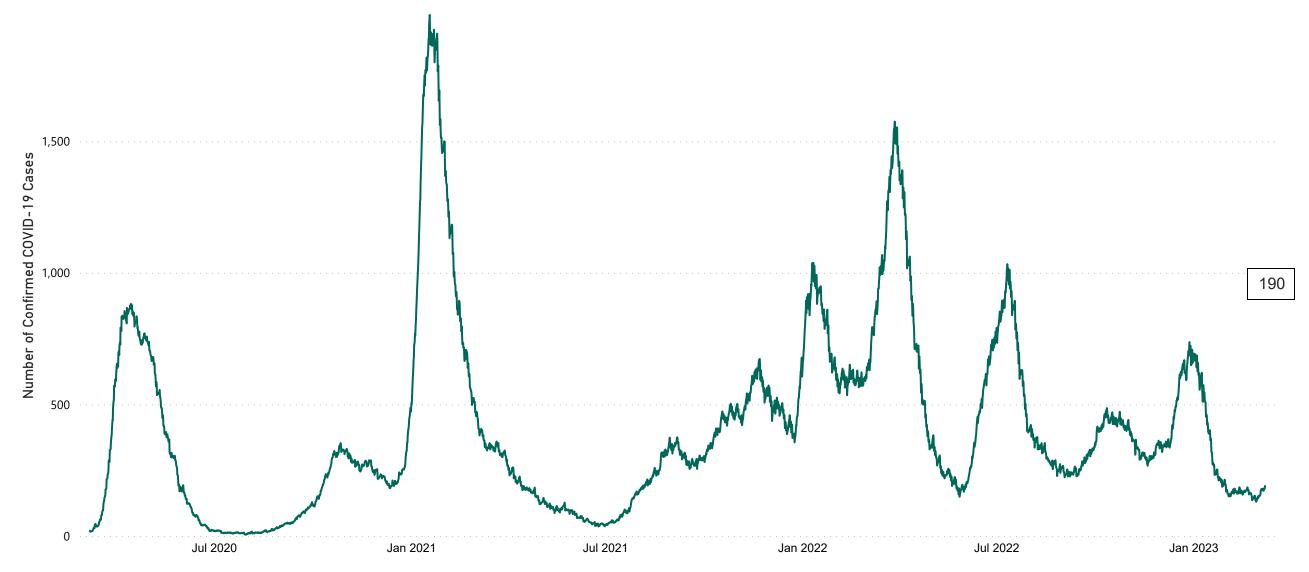

### **Confirmed Cases of COVID-19 in the Republic of Ireland as at 07/03/2023**

**Source:** Department of Health 2020, < https://www.gov.ie/en/news/7e0924-latest-updates-on-covid-19-coronavirus/> up to 14/05/21 and from <https://covid19ireland-geohive.hub.arcgis.com/> thereafter