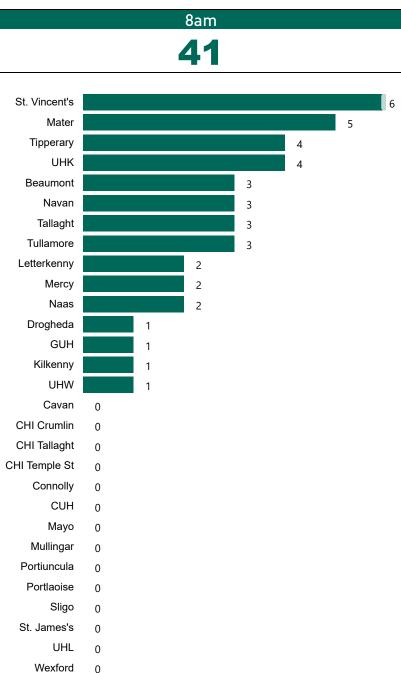

# Number of Confirmed COVID-19 Cases Admitted across 29 acute sites (including CHI)

Number of Confirmed COVID-19 Cases Admitted on Site at 0800hrs, 1400hrs and 2000hrs

# Percentage Variance at <u>8am</u> of Confirmed COVID-19 cases Admitted Across 29 sites compared to the previous day

0.6%