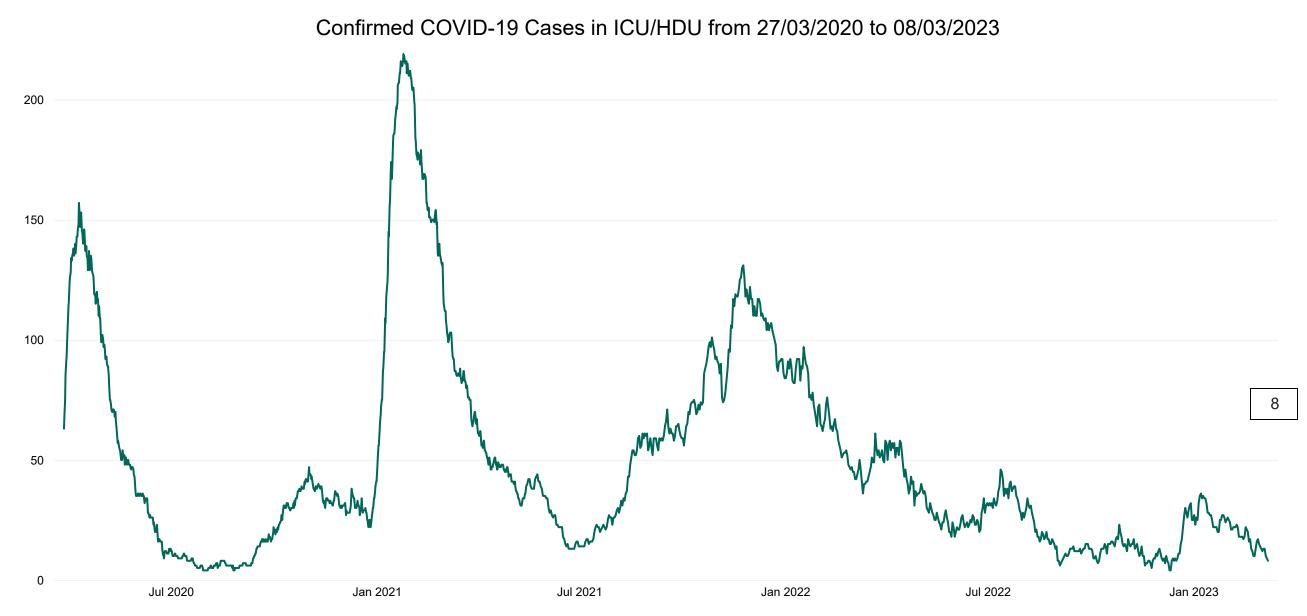

## **Confirmed COVID-19 Cases in ICU/HDU**

Source: ICU Bed Information System (National office of Clinical Audit (NOCA))