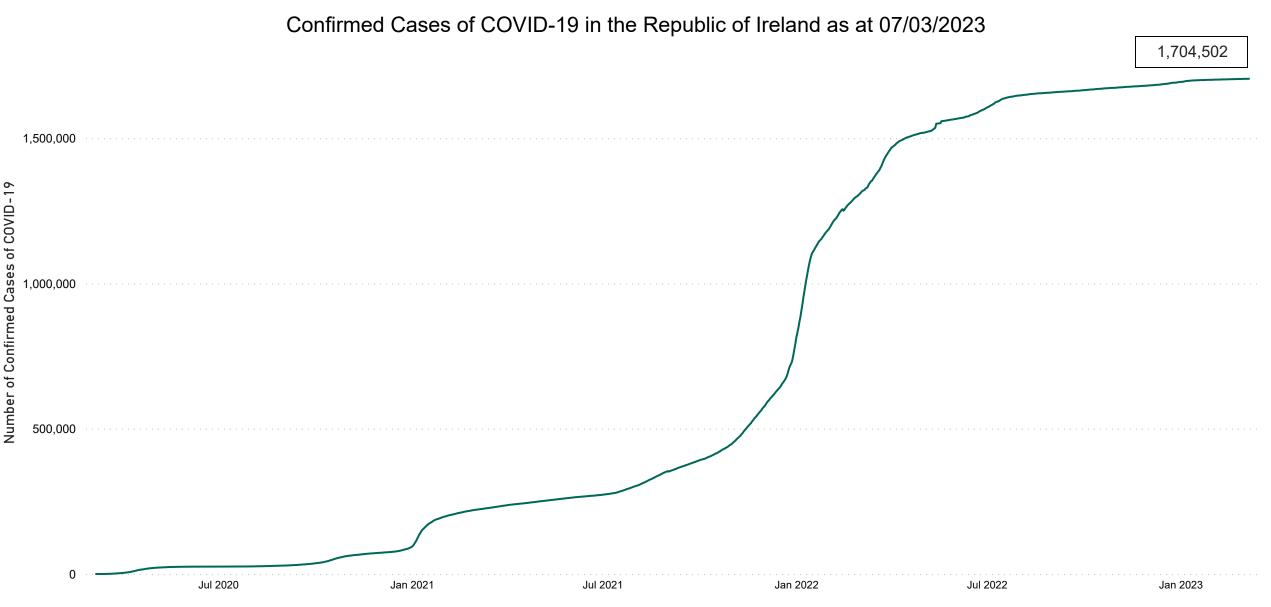

### **Confirmed Cases of COVID-19 in the Republic of Ireland as at 07/03/2023**

**Source:** Department of Health 2020, < https://www.gov.ie/en/news/7e0924-latest-updates-on-covid-19-coronavirus/> up to 14/05/21 and from <https://covid19ireland-geohive.hub.arcgis.com/> thereafter