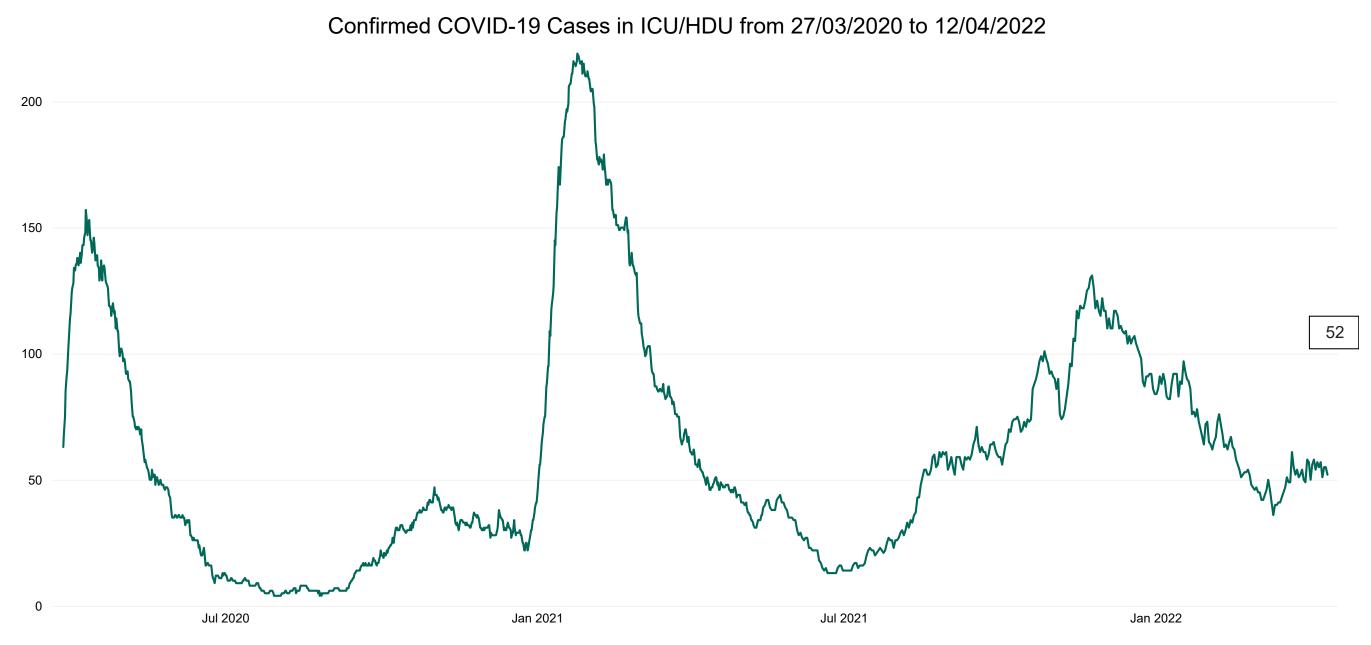

#### **Confirmed COVID-19 Cases in ICU/HDU**

Confirmed COVID-19 Cases in ICU/HDU 12/04/2022

Source: ICU Bed Information System (National office of Clinical Audit (NOCA))

### **Confirmed COVID-19 Cases in ICU/HDU**