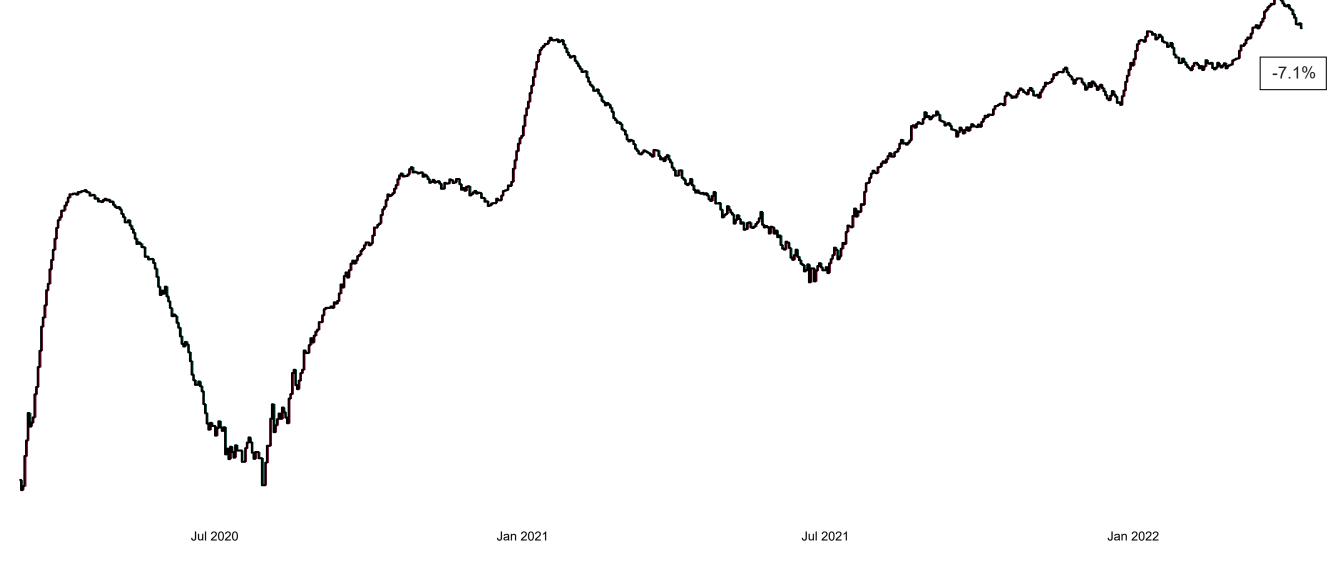

# Percentage Variance at <u>8am</u> of Confirmed COVID-19 cases Admitted Across 29 sites compared to the previous day

% Variance at 8am of confirmed COVID-19 cases admitted across 29 sites to the previous day