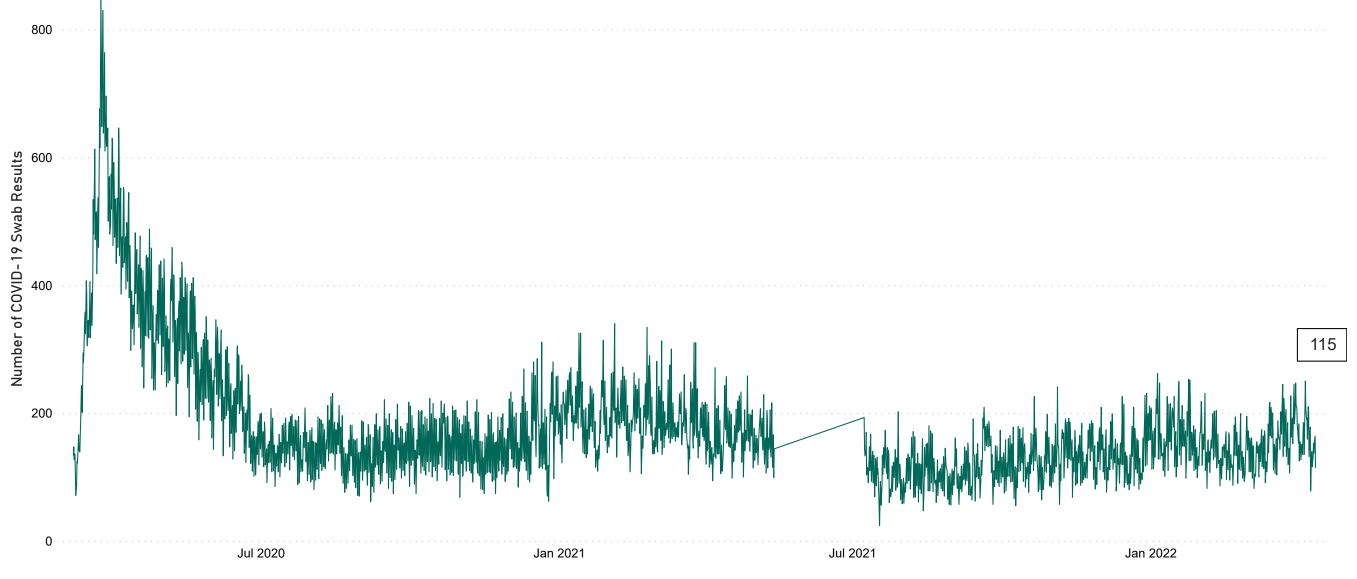

# Number of Suspected COVID-19 Swab Results Awaited Across 29 acute sites as at 12/04/2022

Number of COVID-19 Swab Results Awaited at 0800hrs, 1400hrs and 2000hrs

Source: SBAR Portal Note: There is no suspected C-19 data available from 14/05/2021 to 07/07/2021 due to the impacts of the cyber-attack.