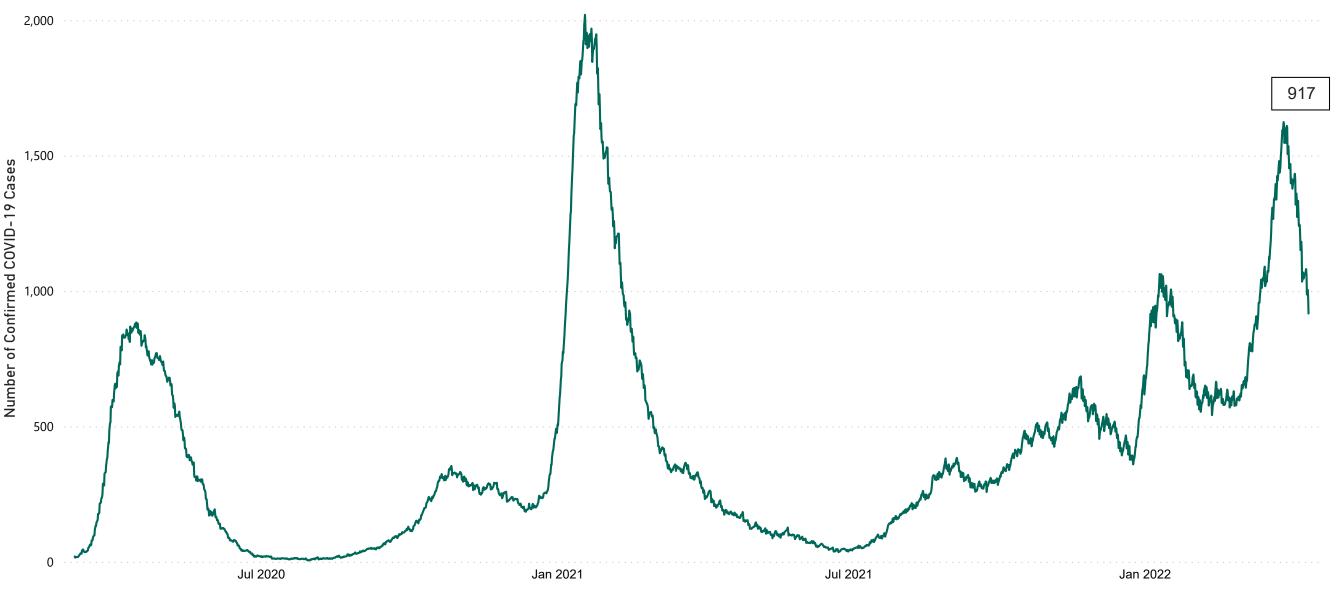

### **Confirmed Cases of COVID-19 in the Republic of Ireland as at 12/04/2022**

Confirmed Cases of COVID-19 in the Republic of Ireland as at 12/04/2022

**Source:** Department of Health 2020, < https://www.gov.ie/en/news/7e0924-latest-updates-on-covid-19-coronavirus/> up to 14/05/21 and from <https://covid19ireland-geohive.hub.arcgis.com/> thereafter