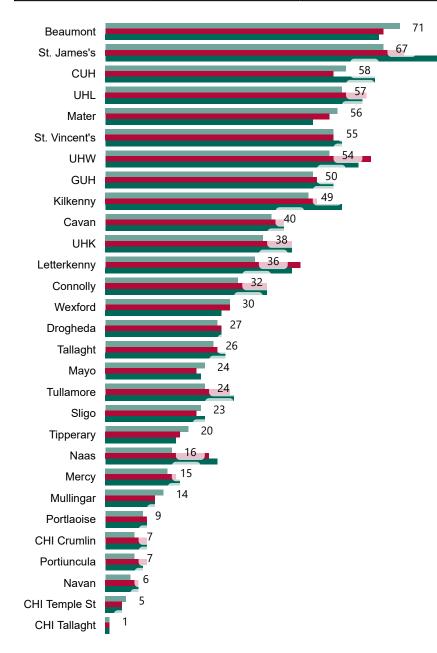

# Number of Confirmed COVID-19 Cases Admitted across 29 acute sites (including CHI)

Number of Confirmed COVID-19 Cases Admitted on Site at 0800hrs, 1400hrs and 2000hrs