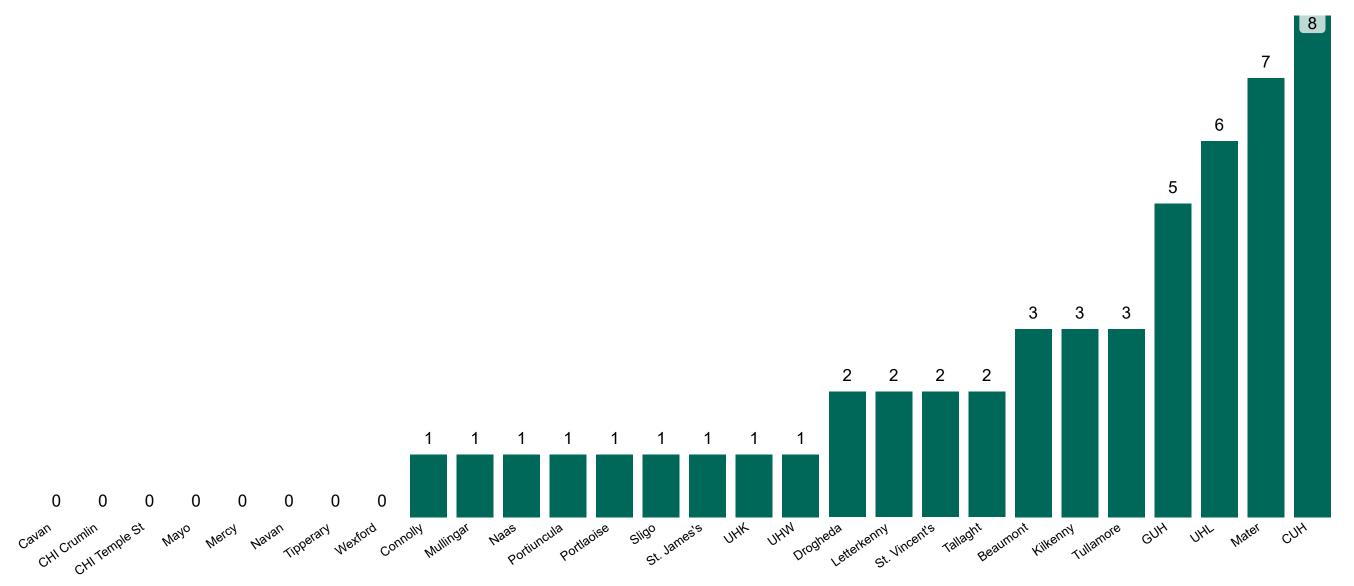

## Geographical Spread of COVID-19 Confirmed Cases and Suspected Cases across Acute Hospital Sites as at 12/04/2022 20:00

# Number of Confirmed COVID-19 Cases Admitted across 29 acute sites (including CHI)

Number of Confirmed COVID-19 Cases Admitted on Site at 0800hrs, 1400hrs and 2000hrs