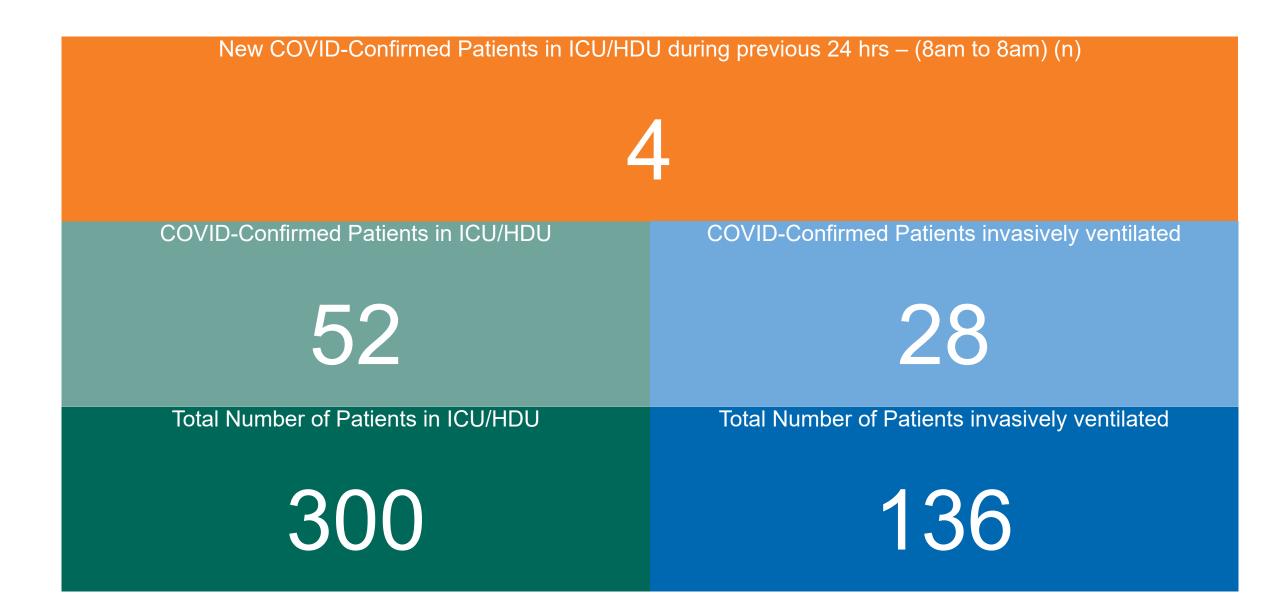

#### **Confirmed COVID-19 Cases in ICU/HDU**

Confirmed COVID-19 Cases in ICU/HDU 12/04/2022

Source: ICU Bed Information System (National office of Clinical Audit (NOCA))

### **Confirmed COVID-19 Cases in ICU/HDU**