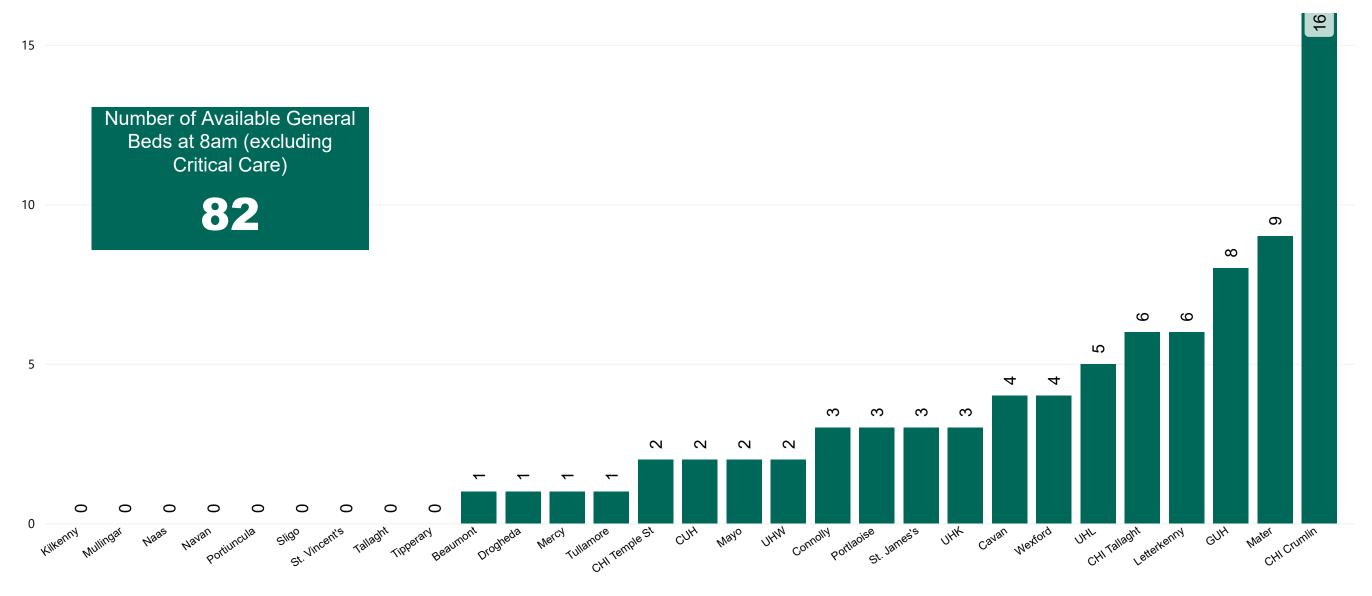

#### Number of Available General Beds on 12/04/2022

Number of Available General Beds