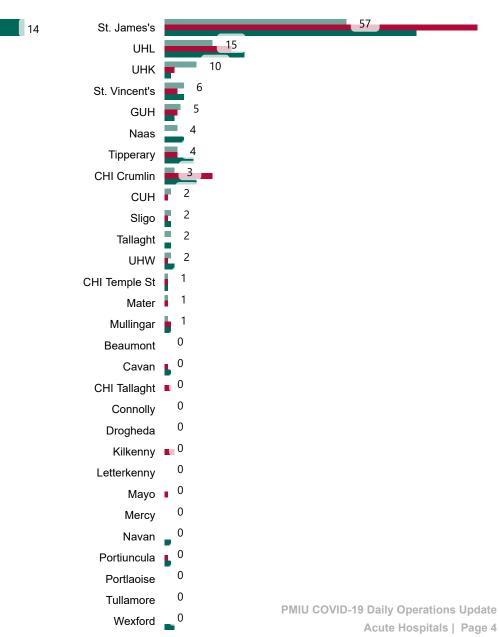

## Geographical Spread of COVID-19 Confirmed Cases and Suspected Cases across Acute Hospital Sites as at 12/04/2022 20:00

# Number of Confirmed COVID-19 Cases Admitted across 29 acute sites (including CHI)

Number of Confirmed COVID-19 Cases Admitted on Site at 0800hrs, 1400hrs and 2000hrs