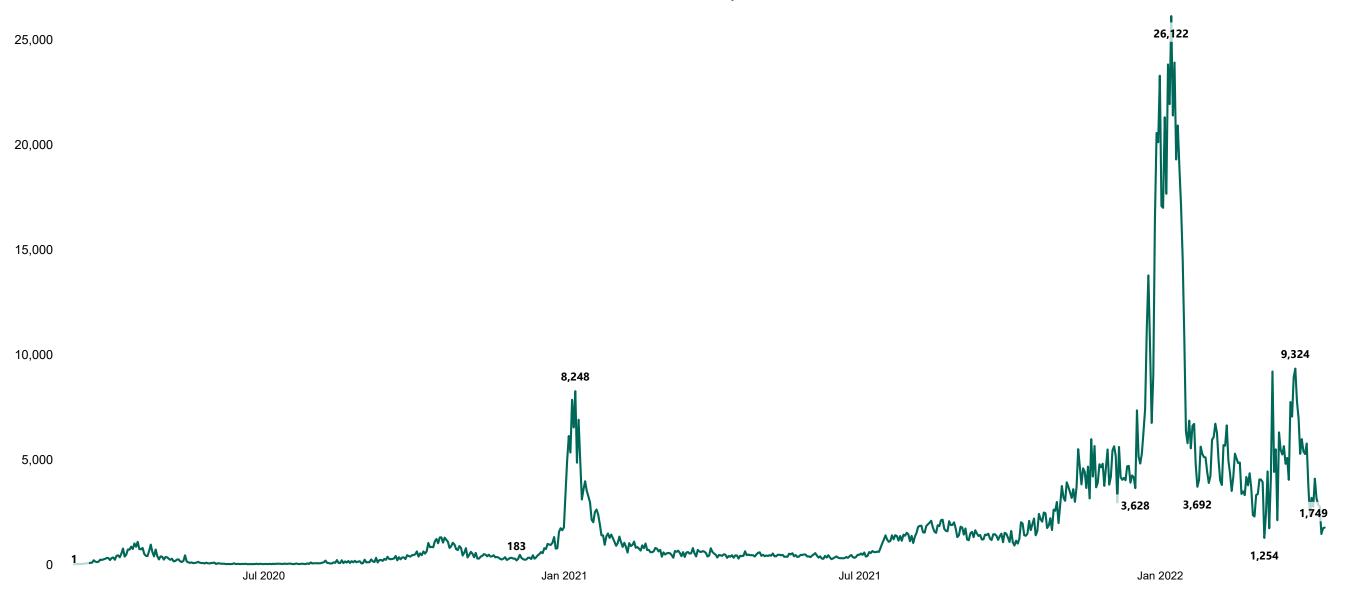

#### New Confirmed COVID-19 Cases in the Republic of Ireland as at 12/04/2022

New Confirmed COVID-19 Cases in the Republic of Ireland as at 12/04/2022

**Source:** Department of Health 2020, < https://www.gov.ie/en/news/7e0924-latest-updates-on-covid-19-coronavirus/> up to 05/09/21 and from <https://covid19ireland-geohive.hub.arcgis.com/> thereafter