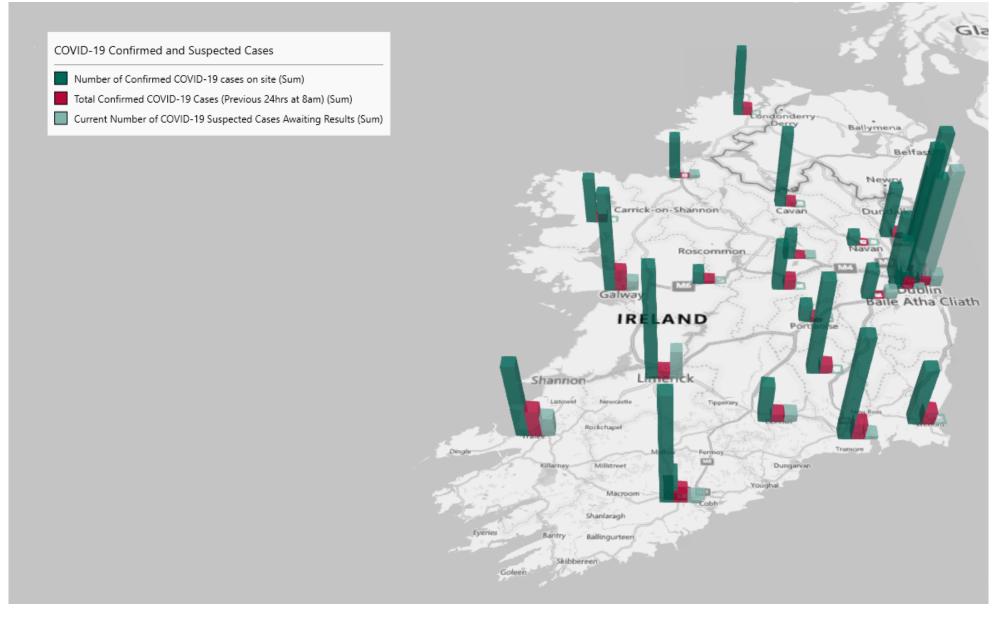

## Geographical Spread of COVID-19 Confirmed Cases and Suspected Cases across Acute Hospital Sites as at 12/04/2022 20:00