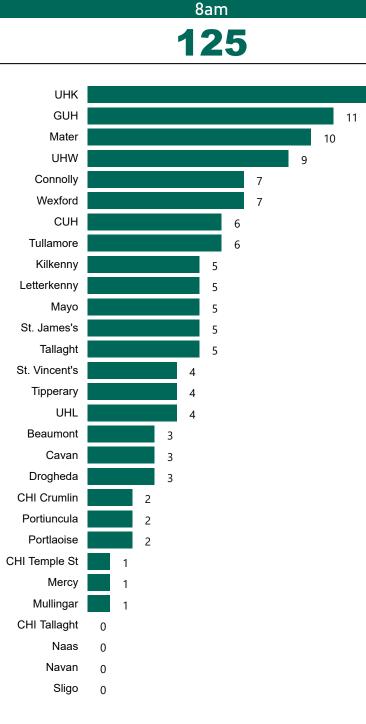

# Number of Suspected COVID-19 Swab Results Awaited Across 29 acute sites as at 12/04/2022

Number of COVID-19 Swab Results Awaited at 0800hrs, 1400hrs and 2000hrs

Source: SBAR Portal Note: There is no suspected C-19 data available from 14/05/2021 to 07/07/2021 due to the impacts of the cyber-attack.