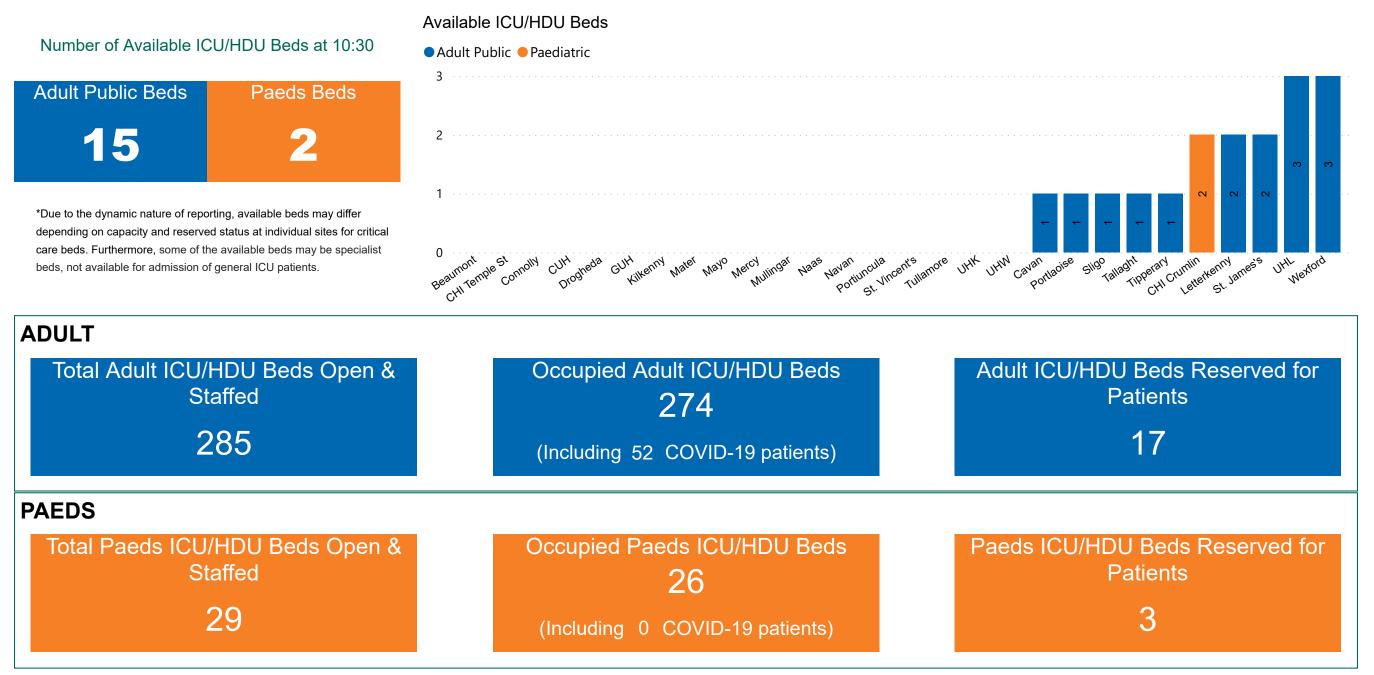

# Number of ICU/HDU Beds Available on 12/04/2022

Sources: (Critical Care Bed Vacancies) - ICU Bed Information System (National Office of Clinical Audit (NOCA))

PMIU COVID-19 Daily Operations Update Acute Hospitals | Page 9

### **ICU/HDU Summary as at 12/04/2022 10:30**