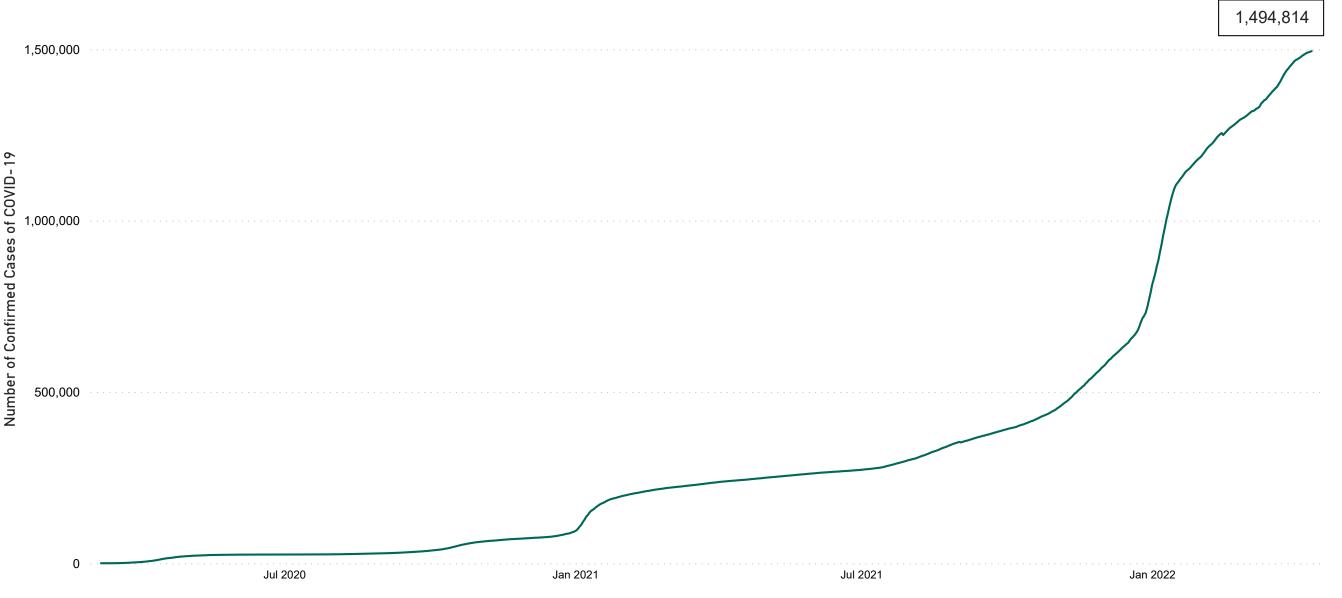

### **Confirmed Cases of COVID-19 in the Republic of Ireland as at 12/04/2022**

Confirmed Cases of COVID-19 in the Republic of Ireland as at 12/04/2022

**Source:** Department of Health 2020, < https://www.gov.ie/en/news/7e0924-latest-updates-on-covid-19-coronavirus/> up to 14/05/21 and from <https://covid19ireland-geohive.hub.arcgis.com/> thereafter