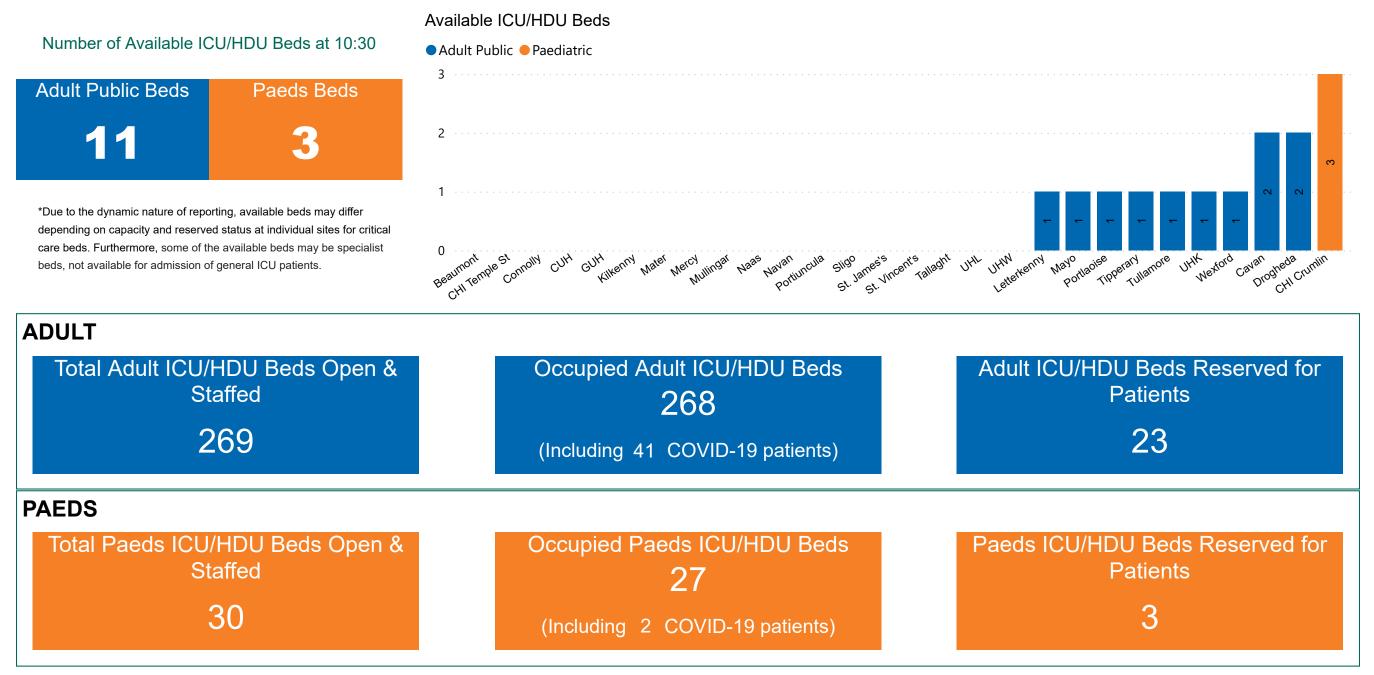

## Number of ICU/HDU Beds Available on 25/04/2022

Sources: (Critical Care Bed Vacancies) - ICU Bed Information System (National Office of Clinical Audit (NOCA))

PMIU COVID-19 Daily Operations Update Acute Hospitals | Page 9

### ICU/HDU Summary as at 25/04/2022 10:30