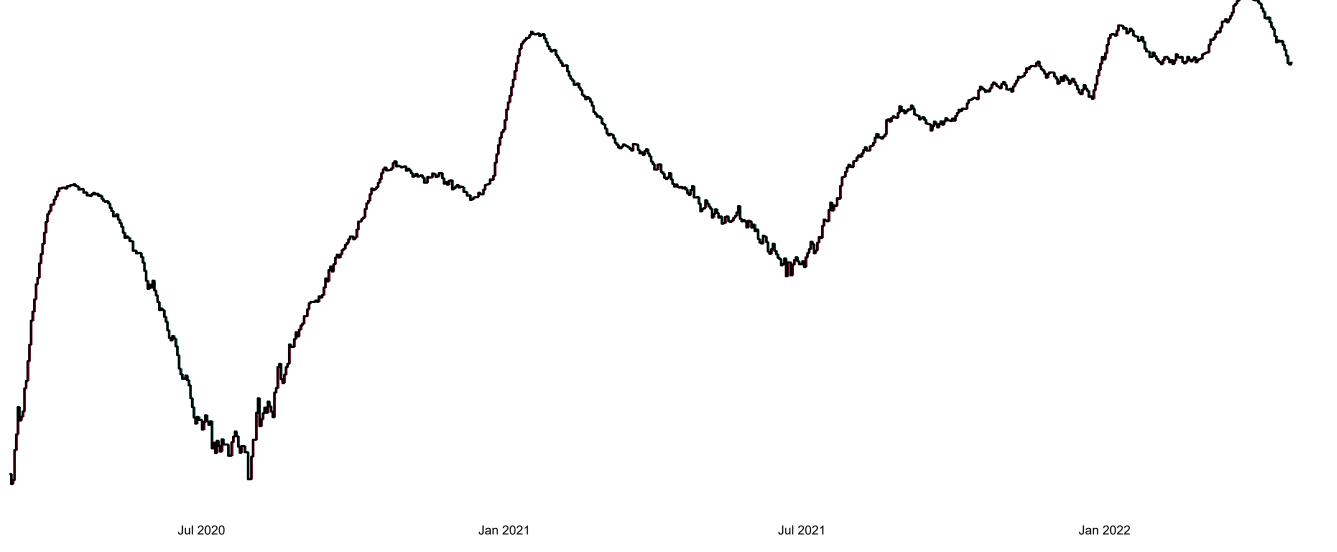

# Number of Confirmed COVID-19 Cases Admitted across 29 acute sites (including CHI)

Number of Confirmed COVID-19 Cases Admitted on Site at 0800hrs, 1400hrs and 2000hrs

PMIU COVID-19 Daily Operations Update Acute Hospitals | Page 5

## Percentage Variance at <u>8am</u> of Confirmed COVID-19 cases Admitted Across 29 sites compared to the previous day

% Variance at 8am of confirmed COVID-19 cases admitted across 29 sites to the previous day

2.9%