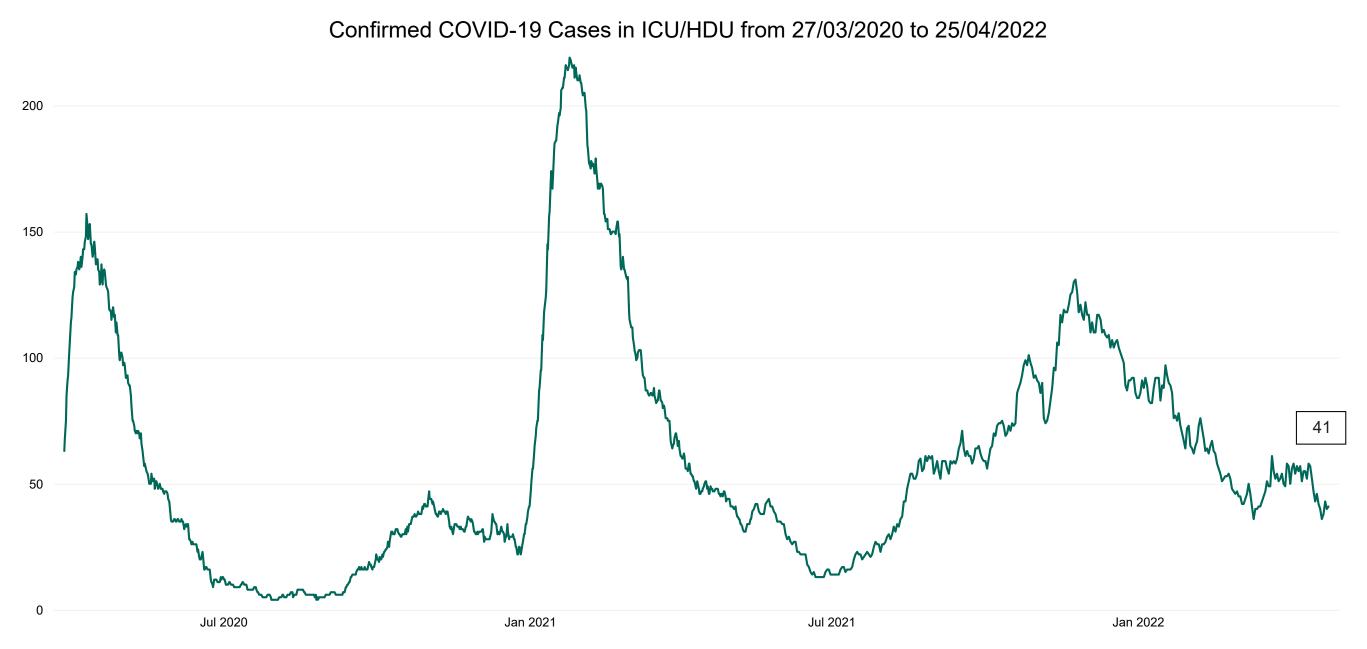

#### **Confirmed COVID-19 Cases in ICU/HDU**

Confirmed COVID-19 Cases in ICU/HDU 25/04/2022

5