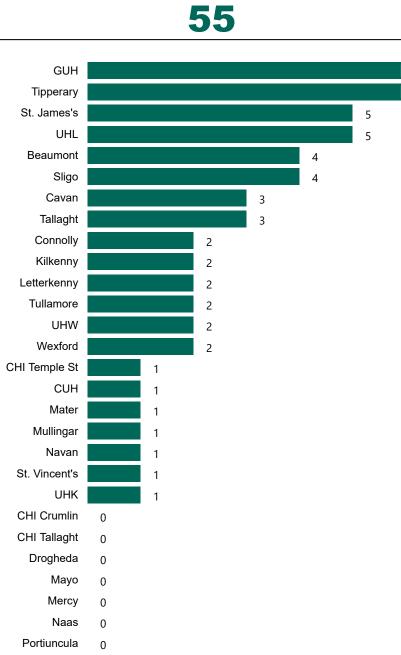

#### Total Confirmed COVID-19 Cases

| 8am | 2pm | 8pm |
|-----|-----|-----|
| 535 | 519 | 466 |

55