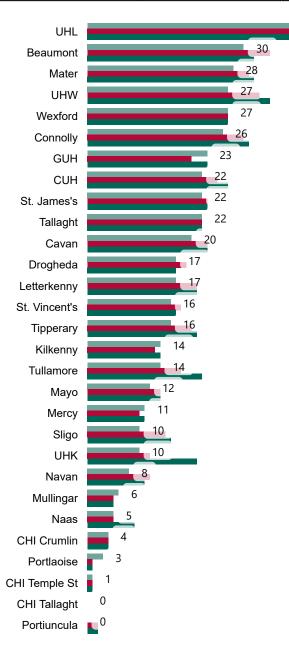

# Geographical Spread of COVID-19 Confirmed Cases and Suspected Cases across Acute Hospital Sites as at 25/04/2022 20:00

#### Total Confirmed COVID-19 Cases

| 8am | 2pm | 8pm |
|-----|-----|-----|
| 535 | 519 | 466 |

55