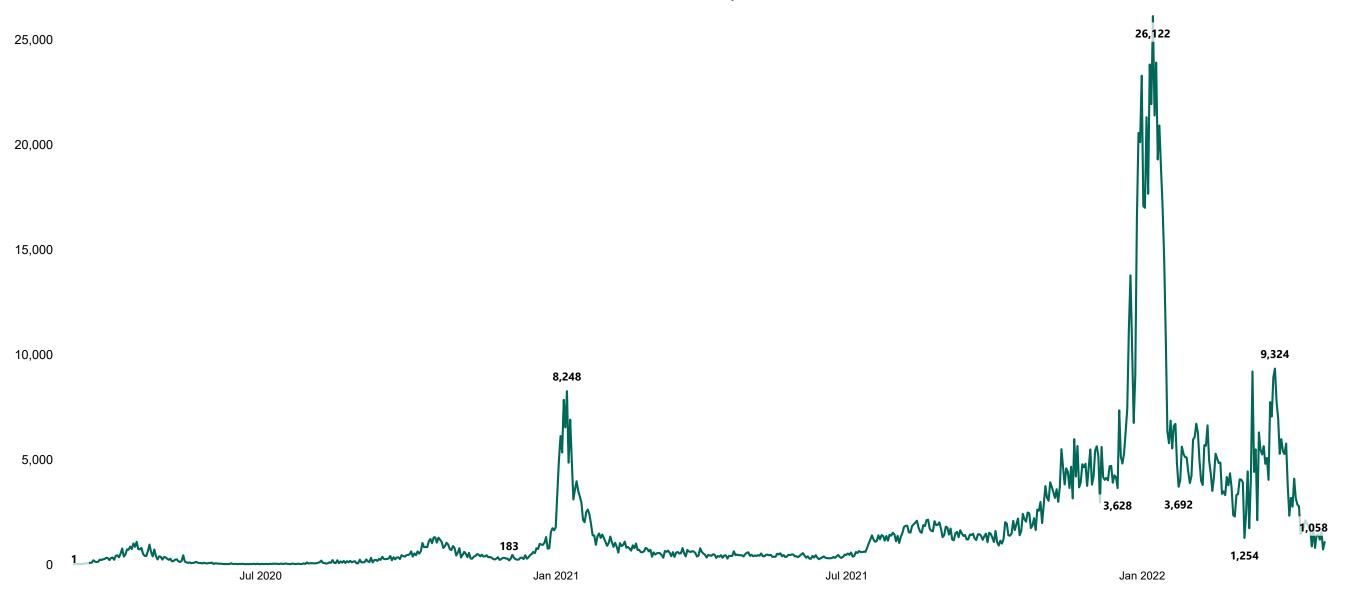

#### New Confirmed COVID-19 Cases in the Republic of Ireland as at 25/04/2022

New Confirmed COVID-19 Cases in the Republic of Ireland as at 25/04/2022

**Source:** Department of Health 2020, < https://www.gov.ie/en/news/7e0924-latest-updates-on-covid-19-coronavirus/> up to 05/09/21 and from <https://covid19ireland-geohive.hub.arcgis.com/> thereafter