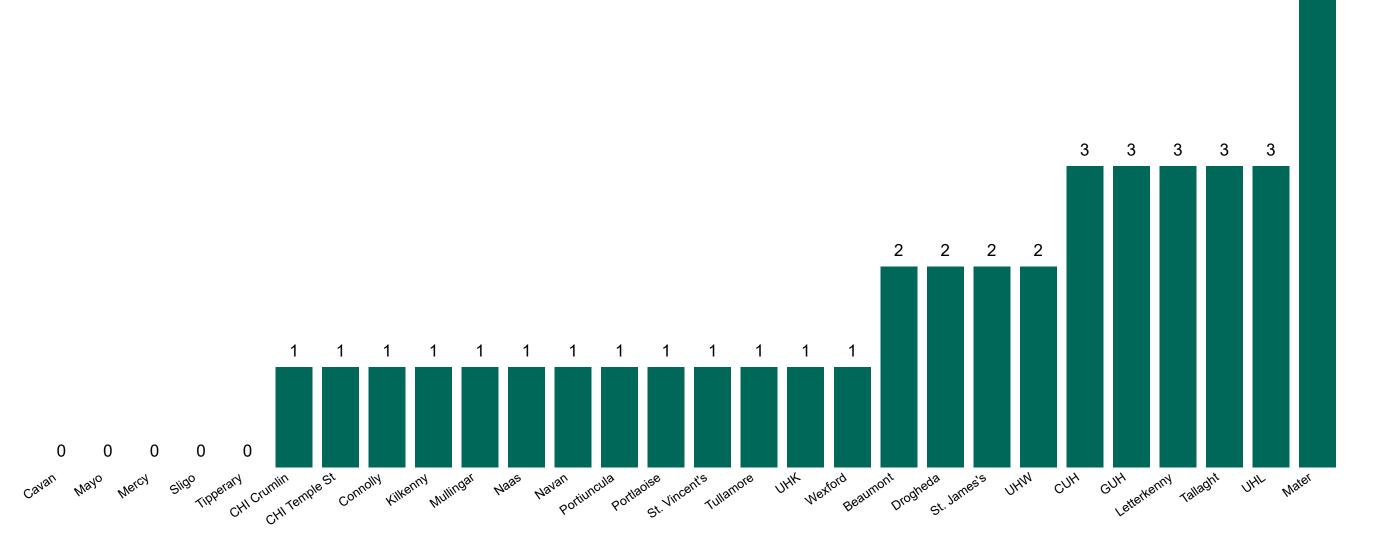

Results Awaited Across 29 acute sites as at 25/04/2022

Number of COVID-19 Swab Results Awaited at 0800hrs, 1400hrs and 2000hrs



**Source:** SBAR Portal **Note:** There is no suspected C-19 data available from 14/05/2021 to 07/07/2021 due to the impacts of the cyber-attack.

PMIU COVID-19 Daily Operations Update Acute Hospitals | Page 7

#### Number of Available General Beds on 25/04/2022

Number of Available General Beds



## Number of ICU/HDU Beds Available on 25/04/2022



Sources: (Critical Care Bed Vacancies) - ICU Bed Information System (National Office of Clinical Audit (NOCA))

PMIU COVID-19 Daily Operations Update Acute Hospitals | Page 9

### ICU/HDU Summary as at 25/04/2022 10:30



#### **Confirmed COVID-19 Cases in ICU/HDU**

Confirmed COVID-19 Cases in ICU/HDU 25/04/2022



5

### **Confirmed COVID-19 Cases in ICU/HDU**



# DOCUMENT ENDS