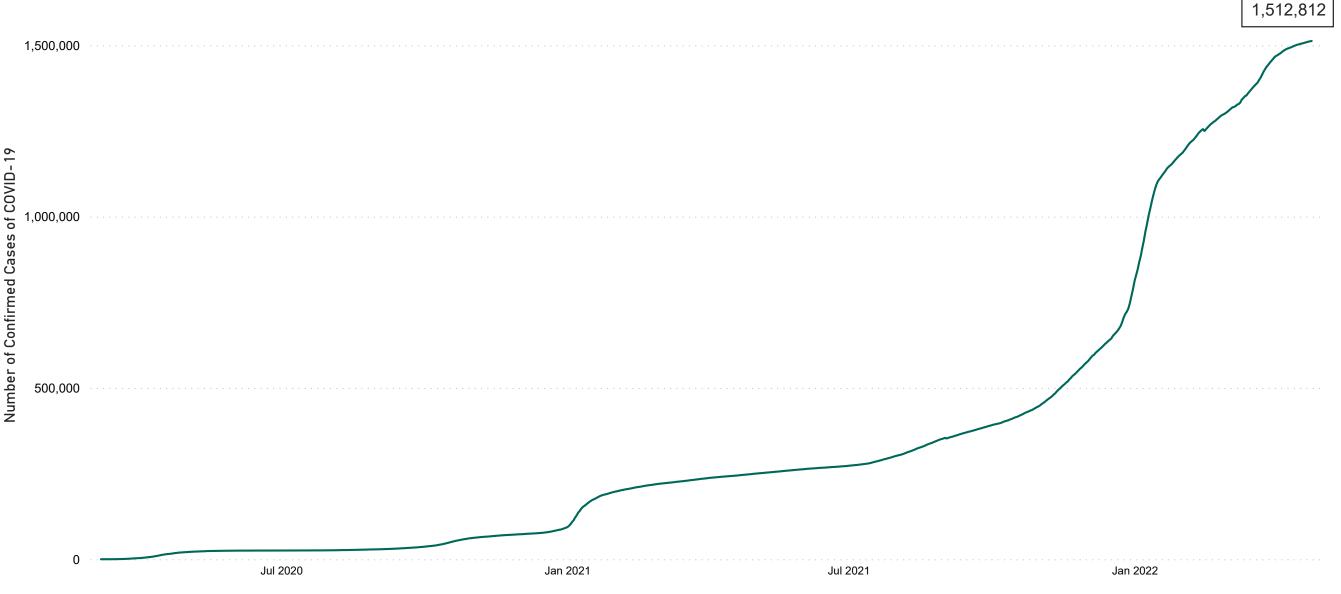

# Geographical Spread of COVID-19 Confirmed Cases and Suspected Cases across Acute Hospital Sites as at 25/04/2022 20:00