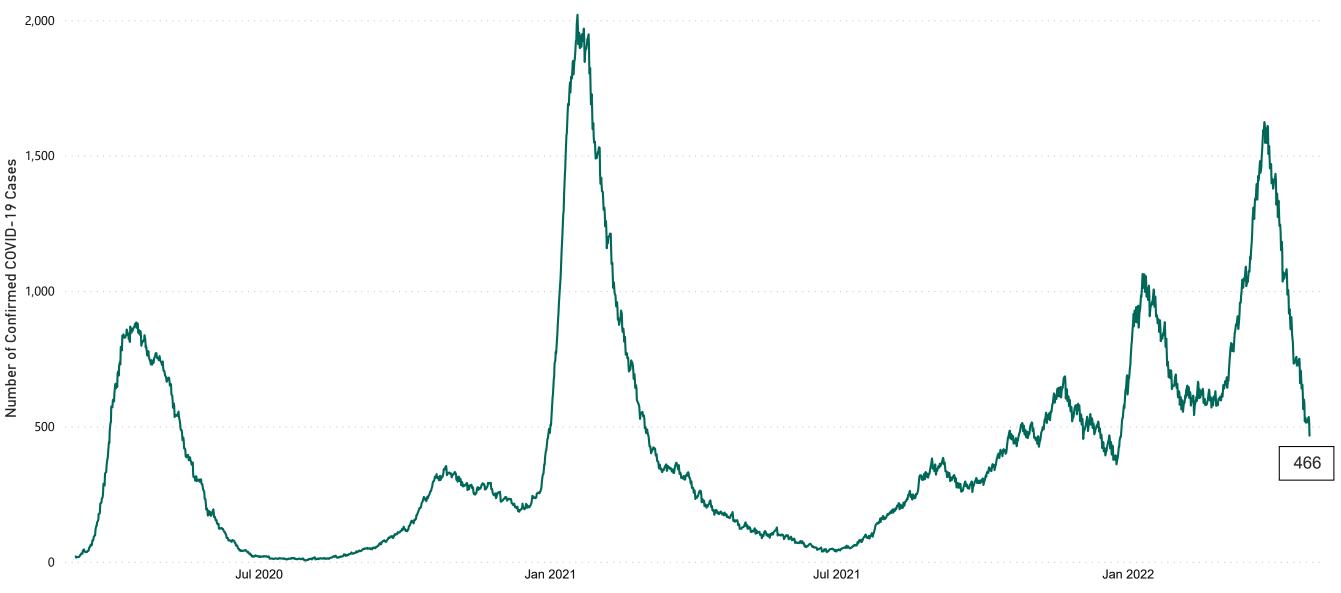

#### New Confirmed COVID-19 Cases in the Republic of Ireland as at 25/04/2022

New Confirmed COVID-19 Cases in the Republic of Ireland as at 25/04/2022

**Source:** Department of Health 2020, < https://www.gov.ie/en/news/7e0924-latest-updates-on-covid-19-coronavirus/> up to 05/09/21 and from <https://covid19ireland-geohive.hub.arcgis.com/> thereafter