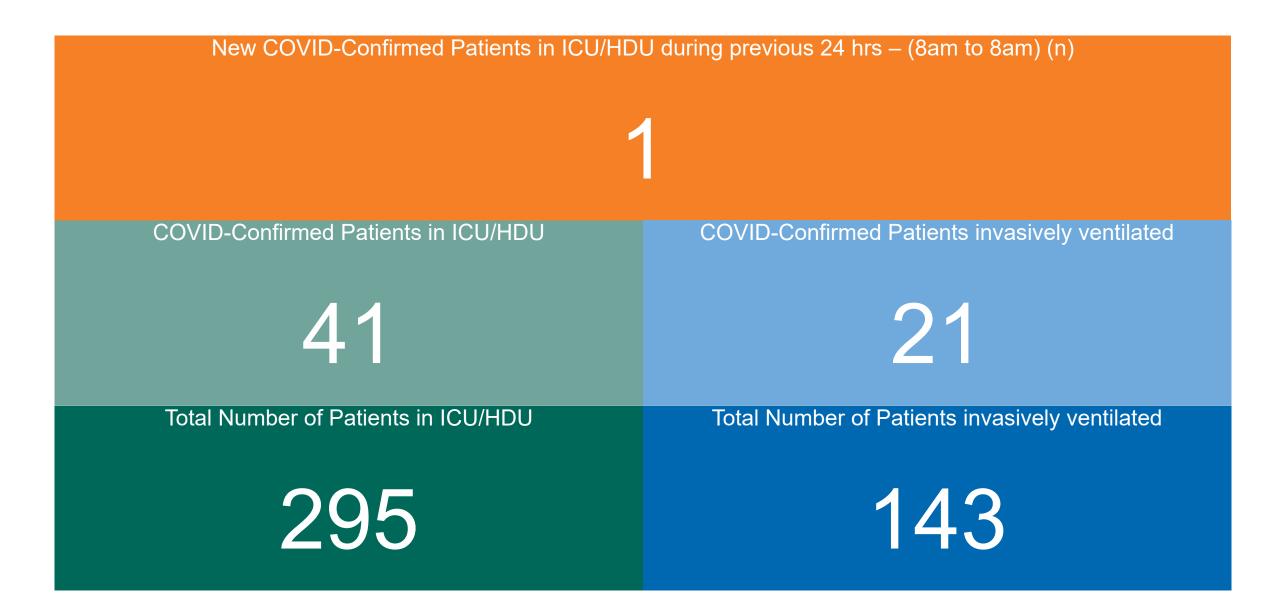

cases admitted across 29 sites to the previous day



2.9%

# Number of Suspected COVID-19 Swab Results Awaited Across 29 acute sites as at 25/04/2022

Number of COVID-19 Swab Results Awaited at 0800hrs, 1400hrs and 2000hrs



**Source:** SBAR Portal **Note:** There is no suspected C-19 data available from 14/05/2021 to 07/07/2021 due to the impacts of the cyber-attack.

PMIU COVID-19 Daily Operations Update Acute Hospitals | Page 7

#### Number of Available General Beds on 25/04/2022

Number of Available General Beds



## Number of ICU/HDU Beds Available on 25/04/2022



Sources: (Critical Care Bed Vacancies) - ICU Bed Information System (National Office of Clinical Audit (NOCA))

PMIU COVID-19 Daily Operations Update Acute Hospitals | Page 9

### ICU/HDU Summary as at 25/04/2022 10:30



#### **Confirmed COVID-19 Cases in ICU/HDU**

Confirmed COVID-19 Cases in ICU/HDU 25/04/2022



5

### **Confirmed COVID-19 Cases in ICU/HDU**



# DOCUMENT ENDS