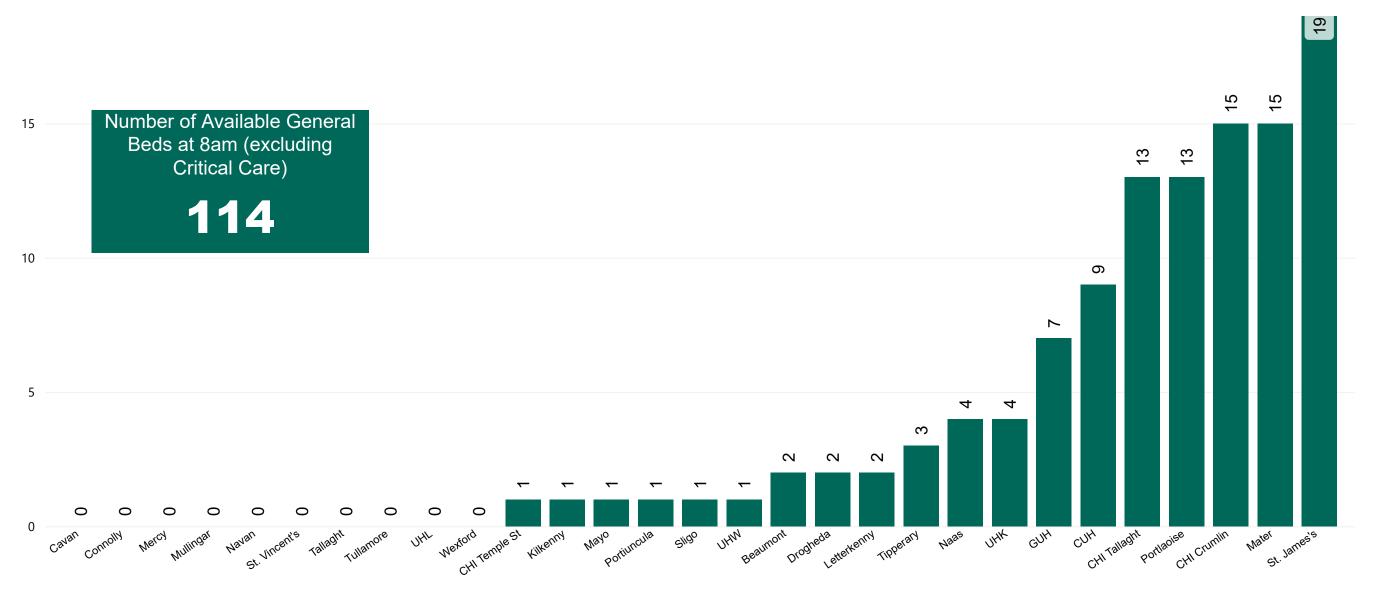

#### Number of Available General Beds on 25/04/2022

Number of Available General Beds