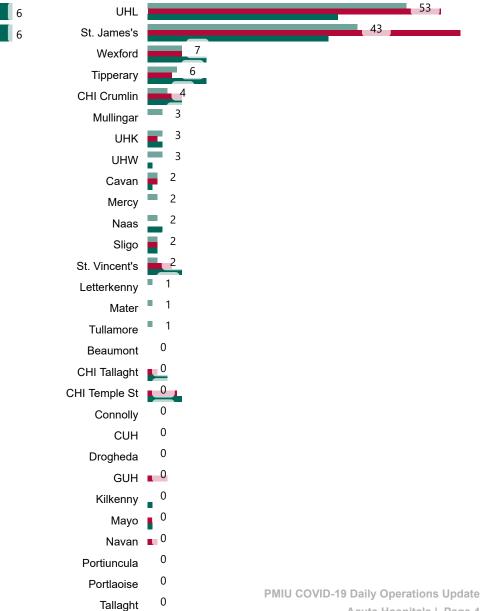

#### Current Number of COVID-19 Suspected Cases

| 8am | 2pm | 8pm |
|-----|-----|-----|
| 137 | 169 | 135 |

Acute Hospitals | Page 4