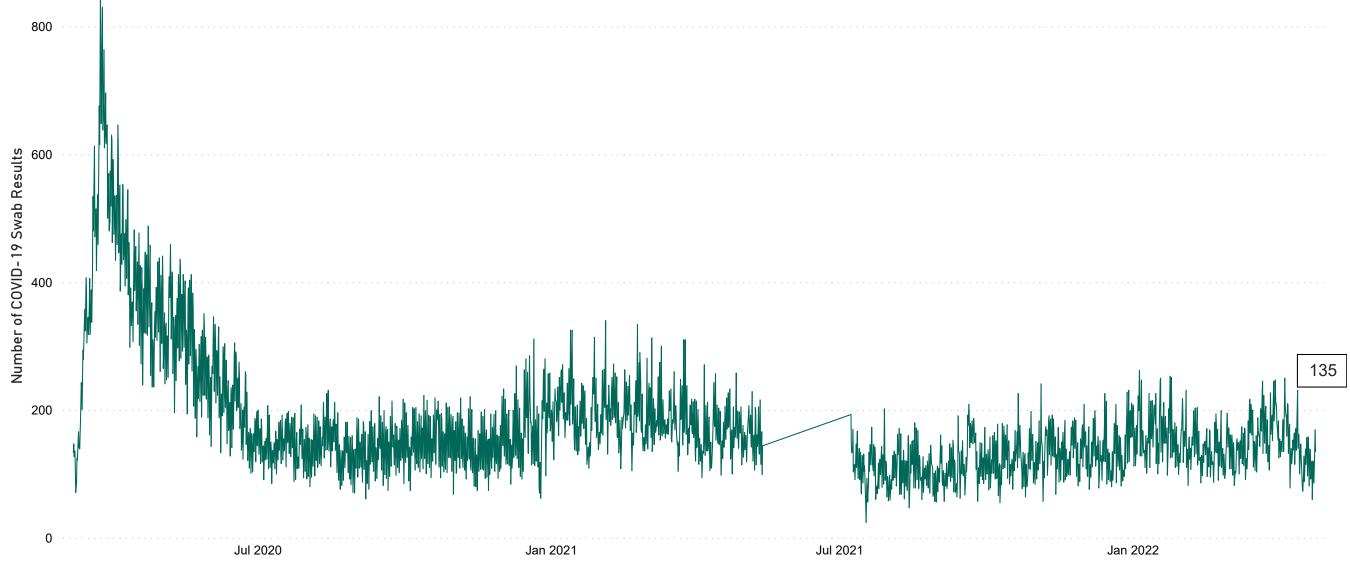

# Number of Suspected COVID-19 Swab Results Awaited Across 29 acute sites as at 25/04/2022

Number of COVID-19 Swab Results Awaited at 0800hrs, 1400hrs and 2000hrs

**Source:** SBAR Portal **Note:** There is no suspected C-19 data available from 14/05/2021 to 07/07/2021 due to the impacts of the cyber-attack.

#### Current Number of COVID-19 Suspected Cases

| 8am | 2pm | 8pm |
|-----|-----|-----|
| 137 | 169 | 135 |

Acute Hospitals | Page 4